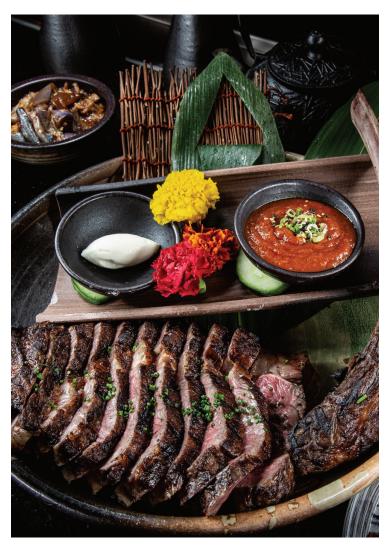

Lounge

• Receptions 15–70 guests

Exclusive Use

- Seated up to 250 quests
- Receptions up to 390 quests

Group menu pricing starting at \$100 per person. Food and beverage minimums will apply.

Kumi Japanese Restaurant + Bar features a modern Japanese menu with a Korean American twist. Kumi presents guests with an extraordinary ambiance of raw natural woods, hammered steel accents and touches of red lacquer to complement the dining experience. Kumi's sumptuous cuisine is complemented by a wide array of specialty cocktails and sake.