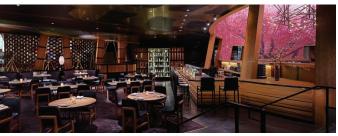

Lounge

• Receptions 15–70 guests

Exclusive Use

- Seated up to 250 quests
- Receptions up to 390 quests

Group menu pricing starting at \$100 per person. Food and beverage minimums will apply.

Kumi Japanese Restaurant + Bar features a modern Japanese menu with a Korean American twist. Kumi presents guests with an extraordinary ambiance of raw natural woods, hammered steel accents and touches of red lacquer to complement the dining experience. Kumi's sumptuous cuisine is complemented by a wide array of specialty cocktails and sake.