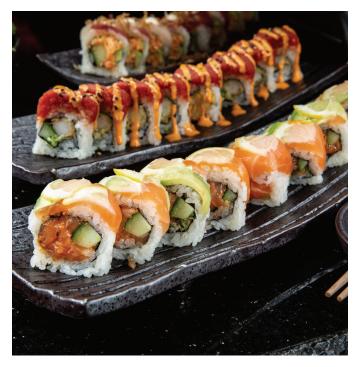

Lounge

• Receptions 15–70 guests

Exclusive Use

- Seated up to 250 quests
- Receptions up to 390 quests

Group menu pricing starting at \$100 per person. Food and beverage minimums will apply.

Kumi Japanese Restaurant + Bar features a modern Japanese menu with a Korean American twist. Kumi presents guests with an extraordinary ambiance of raw natural woods, hammered steel accents and touches of red lacquer to complement the dining experience. Kumi's sumptuous cuisine is complemented by a wide array of specialty cocktails and sake.