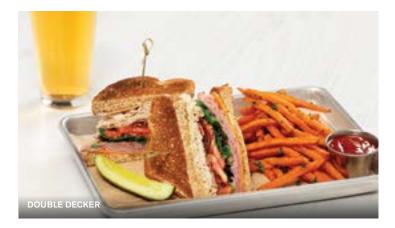

#### DOUBLE DECKER CLUB

wheat toast, ham, cheddar cheese, turkey, swiss cheese, lettuce, tomatoes, bacon