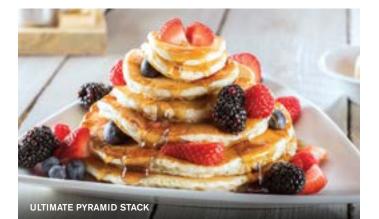

#### **ULTIMATE PYRAMID STACK**

seven buttermilk pancakes, seasonal berries, hot syrup, whipped butter