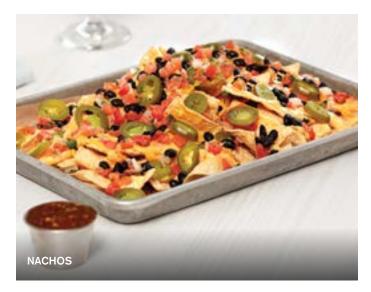

## **KICKSTARTERS**

NACHOS black beans, pickled jalapeños, pico de gallo add chicken / chorizo