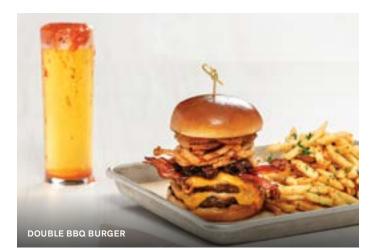

#### **DOUBLE BBQ BACON CHEESEBURGER\***

sweet and tangy bbq, bacon jam, cheddar cheese, crispy onion strings add one egg