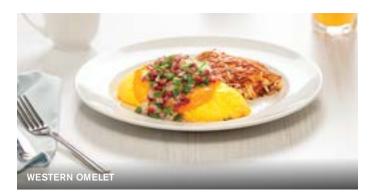

#### **WESTERN OMELET**

ham, peppers, onions, cheddar cheese, hash browns, choice of toast upgrade toast to single plain pancake