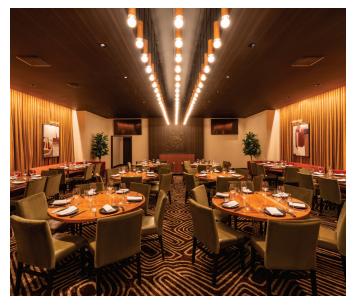

## **SEATING CAPACITY DETAILS**

Private Dining Room

- Seated up to 72 guests
- Receptions up to 90 quests

## Exclusive Use

- Seated up to 260 guests
- Receptions up to 350 guests

Group menu pricing starting at \$145 per person. Food and beverage minimums will apply.

A MICHAEL MINA RESTAURANT