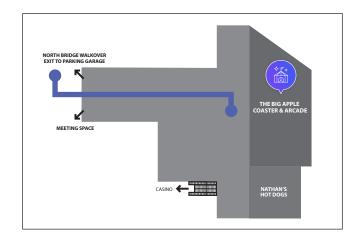

> **ELLIS ISLAND MEETING ROOM** JUST OUTSIDE THE MAIN ENTRANCE, PAST VALET, TO THE LEFT

**NEW YORK NEW YORK** 

**POOL** 

EMPIRE TOWER

**ELEVATOR** 

POOL ENTRANCE

SALON/ FITNESS CENTER

**DOG SPOT** 

PAST VALET PICK UP, ACROSS NYNY STREET, IN FRONT OF THE PARKING GARAGE

**2ND FLOOR** 