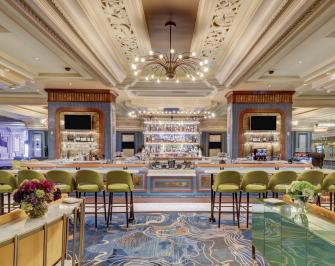

## **LOUNGE OPTIONS**

Reserved Sections (non-private)

• Receptions up to 30 guests

Half Lounge

• Receptions up to 75 guests

Exclusive Use

• Receptions up to 200 guests

Food and beverage minimums will apply.

All Guests must be 21 years of age with valid I.D.

It's the place where glasses clink and eyes meet. A twinkle in the eye of an old friend. A glimmer of something special when strangers cross paths. Start the day with a selection of award-winning premium coffees and curated breakfast or lunch fare. When the sun goes down, peruse Hazel's distinctive cocktail menu for a range of time-honored classics as well as adventurous new creations.