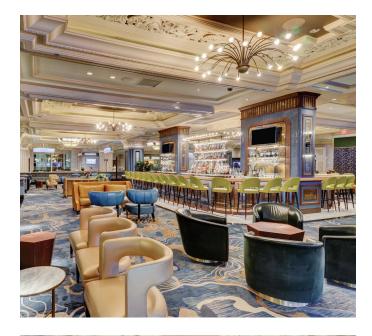

## **LOUNGE OPTIONS**

Reserved Sections (non-private)

• Receptions up to 30 guests

Half Lounge

• Receptions up to 75 guests

Exclusive Use

• Receptions up to 200 guests

Food and beverage minimums will apply.

All Guests must be 21 years of age with valid I.D.

It's the place where glasses clink and eyes meet. A twinkle in the eye of an old friend. A glimmer of something special when strangers cross paths. Start the day with a selection of award-winning premium coffees and curated breakfast or lunch fare. When the sun goes down, peruse Hazel's distinctive cocktail menu for a range of time-honored classics as well as adventurous new creations.