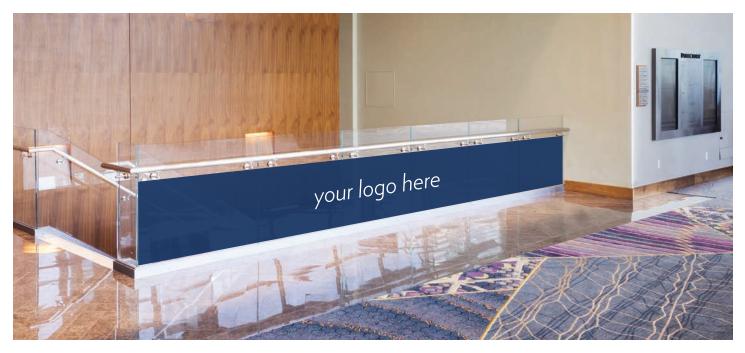

## WINDOWS AND GLASS

**Glass Railing** Placement fee: Starts at \$1,600 ARIA to produce and install: Starts at \$3,200 Up to six panels available

Smoke Glass at Entrance to East Convention Center ARIA to produce and install: Starts at \$1,100 per glass panel ARIA is the exclusive provider.