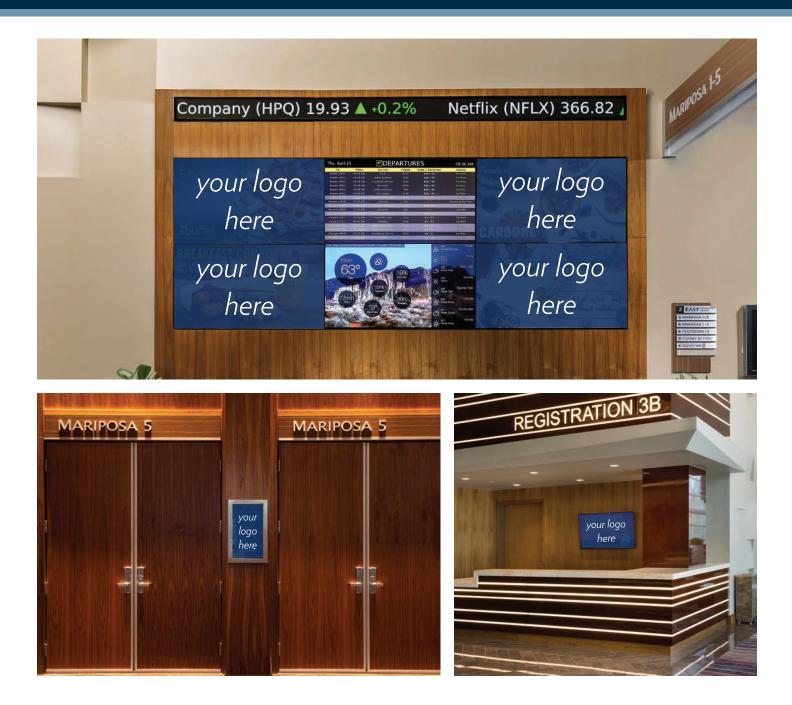

#### **Registration Desk**

ARIA to produce and install: Starts at \$5,500 for bottom ARIA is the exclusive provider

## Registration Desk LED Wall

Placement fee: Starts at \$8,500 for top

#### **Registration Desk Monitors**

Starts at \$800 per monitor, per day

Wall Squares (2' x 2') Placement fee: Starts at \$200 ARIA to produce and install: Starts at \$250 Minimum quantity of 10

Large Wall Surfaces Placement fee: Starts at \$6,500 ARIA to produce and install: Starts at \$12,500