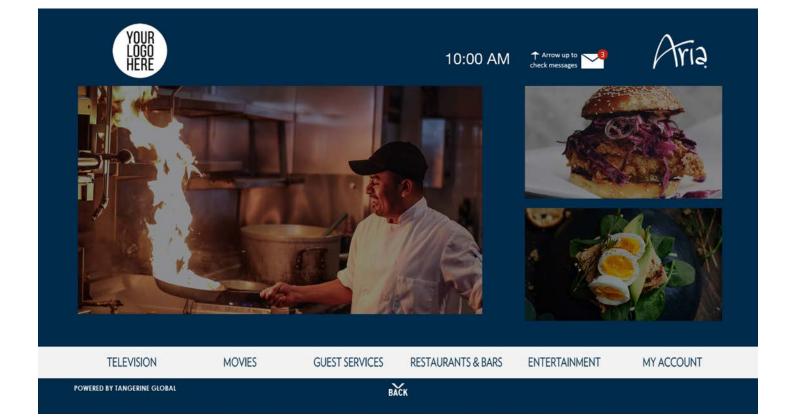

## In-Room TV

Placement fee: Starts at \$6,700 per day

Our In-Room TV Channel allows your group to broadcast custom messages and video to your attendees within the hotel. This is a great opportunity to create special messaging curated for your group. See CSM for details.