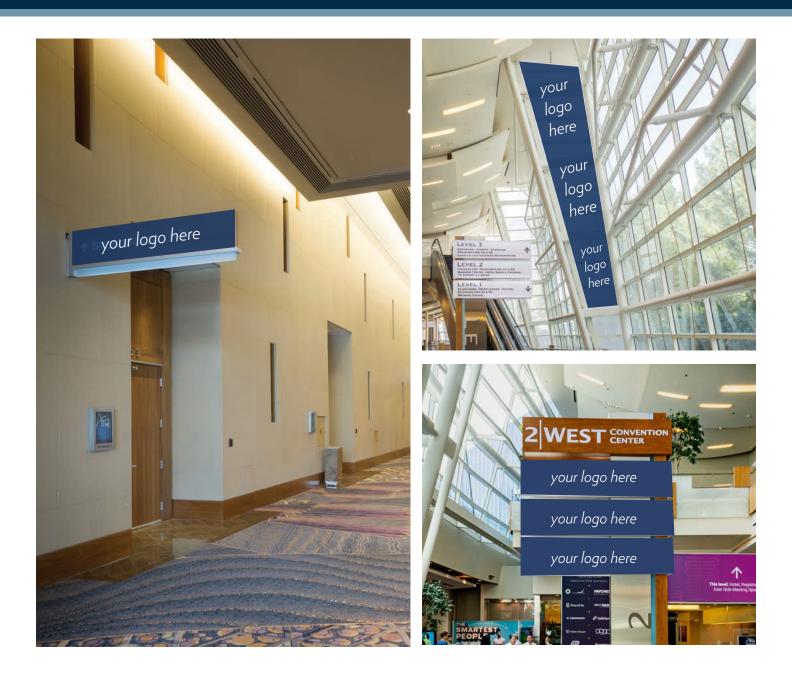

## **BANNERS AND SIGN COVERS**

Meeting Room Sign Placement fee: Starts at \$310 ARIA to produce and install: Starts at \$620 per sign front and back

#### Level Signs

Placement fee: Starts at \$310 ARIA to produce and install: Starts at \$620 per sign front and back