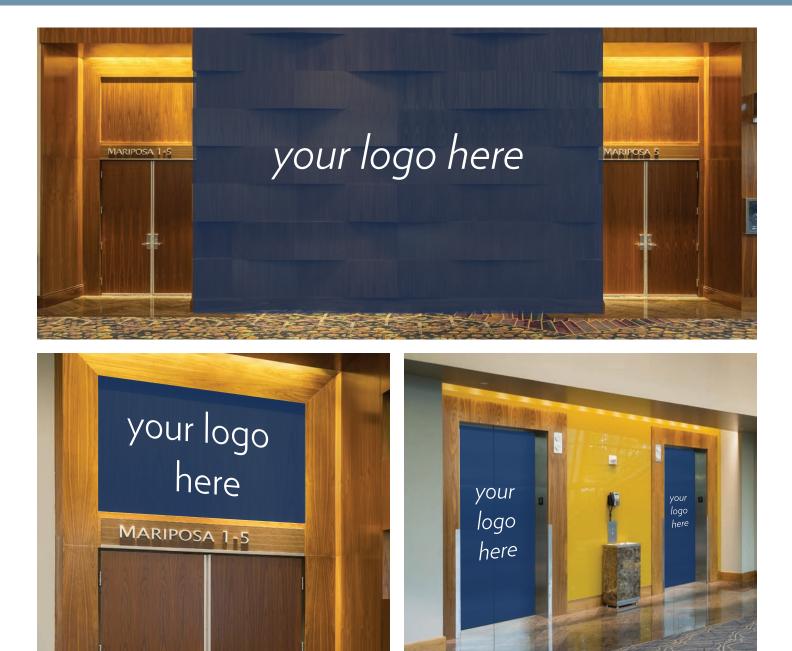

#### Wood Walls

Placement fee: Starts at \$6,500 ARIA to produce and install: Starts at \$12,500

### **Clings Above Doors**

Placement fee: Starts at \$450 ARIA to produce and install: Starts at \$850

**Elevator Door Clings** ARIA to produce and install: Starts at \$3,000 per elevator ARIA is the exclusive provider.