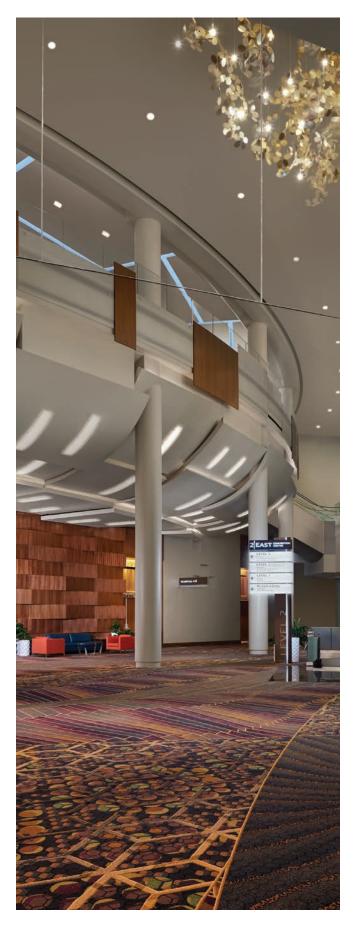

East Convention Columns Placement fee: \$2,600 per column ARIA to produce and install: Starts at \$6,200 per column

Archway Wall Placement fee: Starts at \$5,200 ARIA to produce and install: Starts at \$10,500