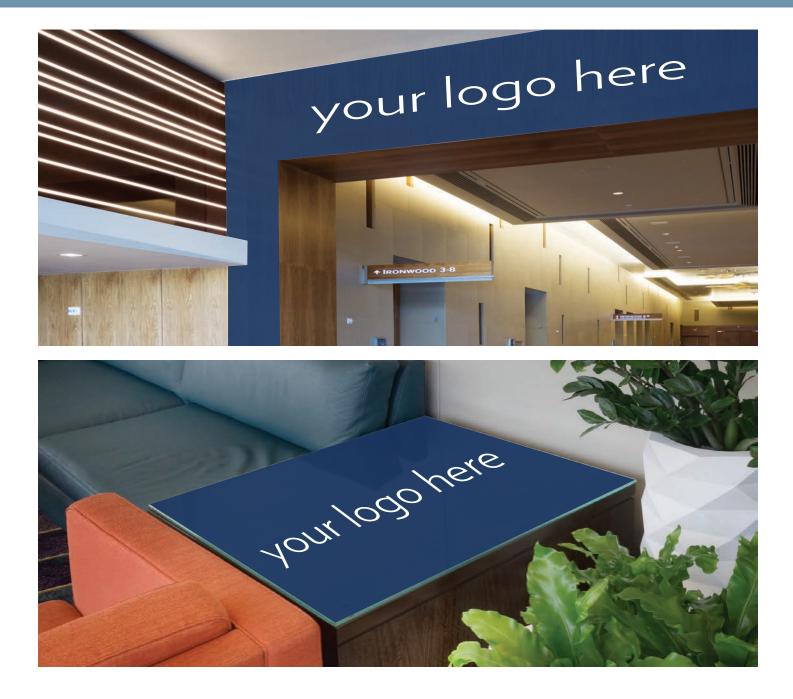

East Convention Columns Placement fee: \$2,600 per column ARIA to produce and install: Starts at \$6,200 per column

Archway Wall Placement fee: Starts at \$5,200 ARIA to produce and install: Starts at \$10,500

**Charging Tabletop** Placement fee: Starts at \$350 each ARIA to produce and install: Starts at \$450 each Minimum quantity of 10