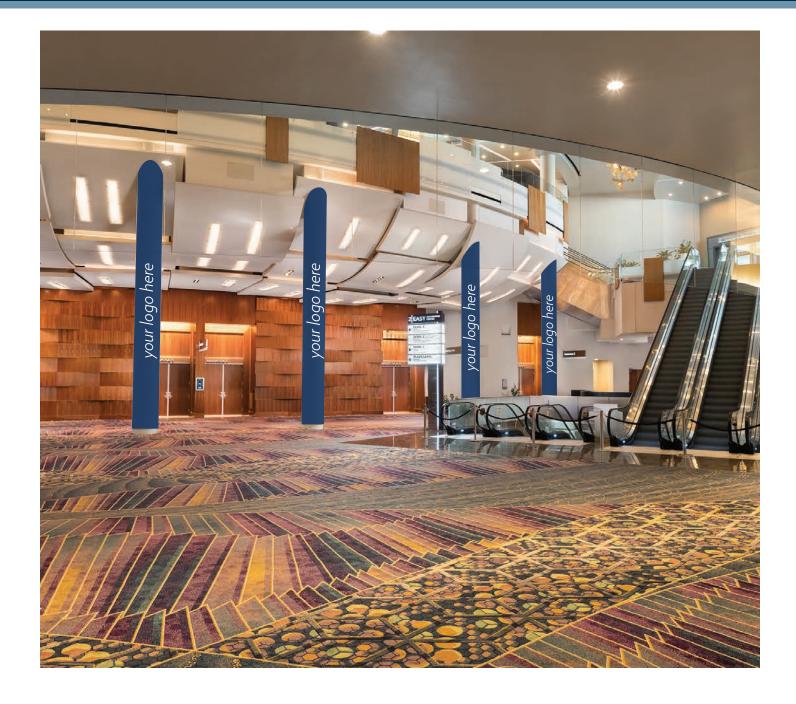

East Convention Columns Placement fee: \$2,600 per column ARIA to produce and install: Starts at \$6,200 per column

Archway Wall Placement fee: Starts at \$5,200 ARIA to produce and install: Starts at \$10,500