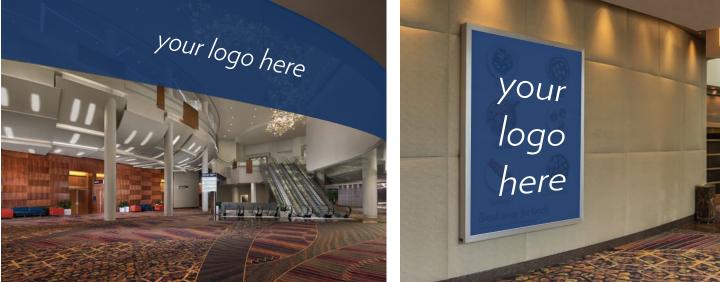

#### Hanging Banners in Foyer Space

Placement fee: Starts at \$5,200, plus rigging ARIA to produce and install: Starts at \$10,300, plus rigging Pricing based on banner size. See CSM for details.

#### **Poster Signs**

Additional signs available. See CSM for details.

All opportunities listed above are subject to management approval. Please contact your Convention Services Manager or Catering Manager.