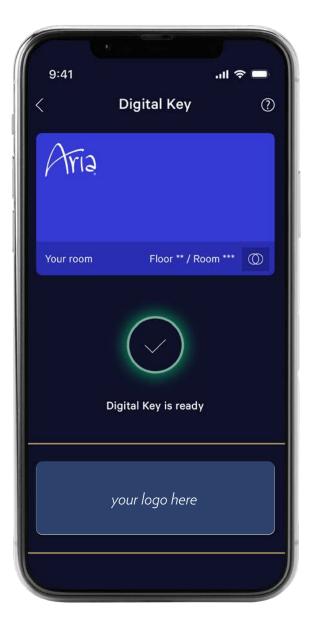

## **Digital Key Branding**

**Logo Guest Room Keys** Starts at \$5.00 per key Contact CSM for additional details Placement fee: Starts at \$2,500 Four-week lead time prior to arrival rates vary based on peak night rooms Requires hotel pre-approval Contact CSM for availability and specifications