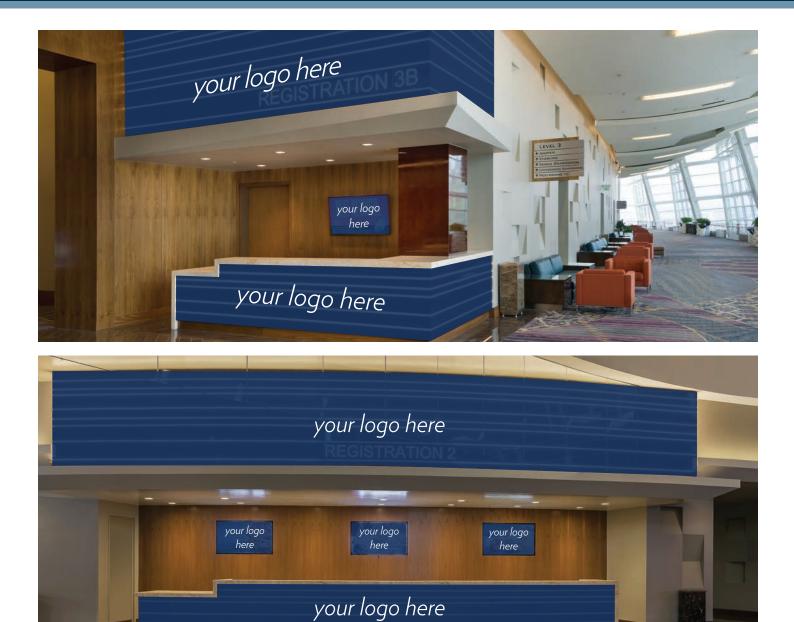

#### **Registration Desk**

ARIA to produce and install: Starts at \$5,500 for bottom ARIA is the exclusive provider

## Registration Desk LED Wall

Placement fee: Starts at \$8,500 for top

#### **Registration Desk Monitors**

Starts at \$800 per monitor, per day

Wall Squares (2' x 2') Placement fee: Starts at \$200 ARIA to produce and install: Starts at \$250 Minimum quantity of 10

Large Wall Surfaces Placement fee: Starts at \$6,500 ARIA to produce and install: Starts at \$12,500