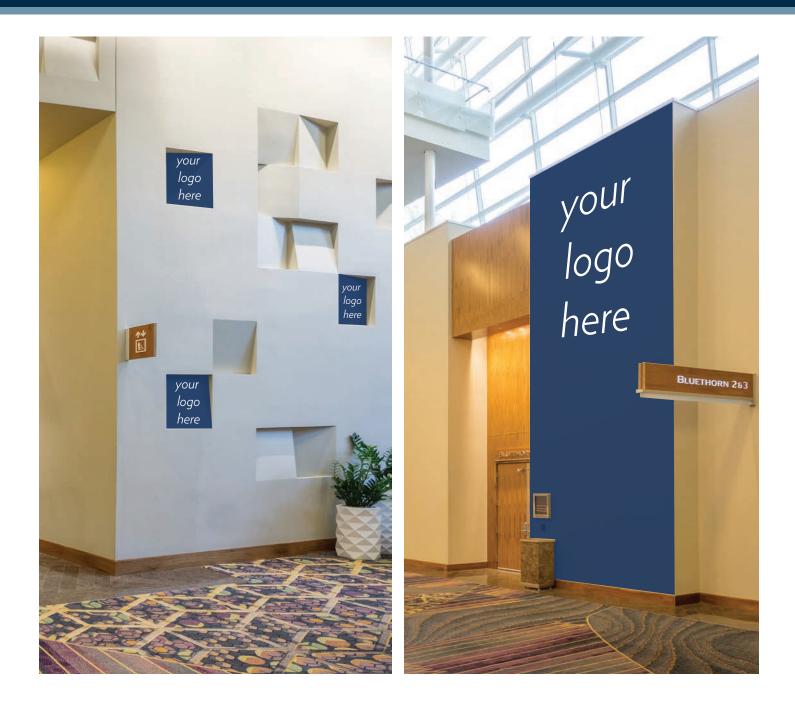

#### **Registration Desk Monitors**

Starts at \$800 per monitor, per day

Wall Squares (2' x 2') Placement fee: Starts at \$200 ARIA to produce and install: Starts at \$250 Minimum quantity of 10

Large Wall Surfaces Placement fee: Starts at \$6,500 ARIA to produce and install: Starts at \$12,500

## **BANNERS AND SIGN COVERS**

Meeting Room Sign Placement fee: Starts at \$310 ARIA to produce and install: Starts at \$620 per sign front and back

#### Level Signs

Placement fee: Starts at \$310 ARIA to produce and install: Starts at \$620 per sign front and back