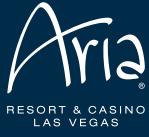

## DIGITAL

Media Wall Screens Starts at \$800 per monitor, per day

Meeting Room Monitors Starts at \$250 per monitor, per day

Registration Desk Monitors

Starts at \$800 per monitor, per day

#### **Registration Desk Monitors**

Starts at \$800 per monitor, per day

Wall Squares (2' x 2') Placement fee: Starts at \$200 ARIA to produce and install: Starts at \$250 Minimum quantity of 10

Large Wall Surfaces Placement fee: Starts at \$6,500 ARIA to produce and install: Starts at \$12,500