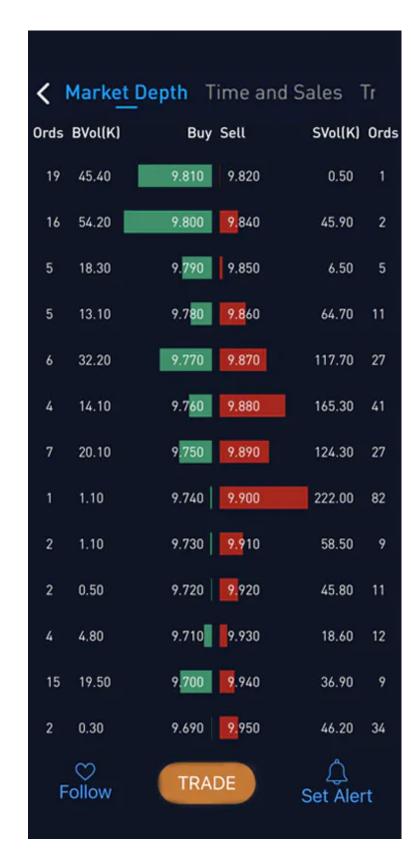

#### What is SGX Market Depth?

SGX Market Depth, also known as Level 2 Market Data, displays the number of Buy and Sell orders of each price level of a particular listed security (e.g. Stocks or ETFs), up to 20 levels of pending orders on both Buy and Sell side. In simple terms, it shows the different price levels which buyers are willing to buy and sellers are willing to sell at any given time.

SGX Market Depth is in real time and the orders shown change constantly from pre-open session till market close. SGX Market Depth information allows you to enhance trading decisions by checking stock liquidity, optimising buy / sell orders, and establishing price support / resistance.

### SGX Enhanced Market Depth on the POEMS Suite of Trading Platforms

Did you know that Phillip Securities is the first broker to offer SGX Enhanced Market Depth?

With 2 additional columns (Ords) to SGX Market Depth on the POEMS suite of trading platforms, you can now determine, from your order book, whether the market action is being driven by retail investors or institutions. Orders denote the number of Buy or Sell orders that have totaled up the volume at each price level.