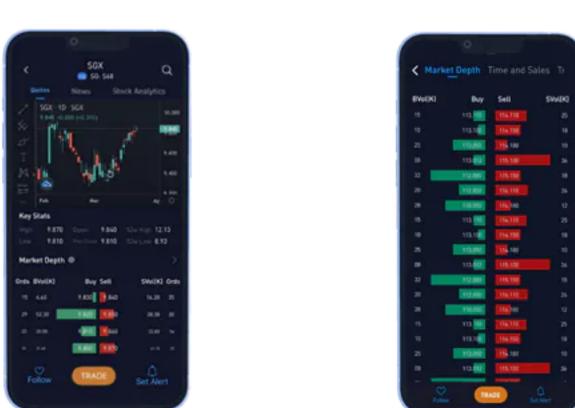

# **Experience SGX Enhanced Market Depth on the go with POEMS Mobile 3 App!**

Use Market Depth at your fingertips anytime and anywhere with our newly launched POEMS Mobile 3 App! Gain an edge and expand your Singapore trading portfolio at your convenience! Want to find out more about POEMS Mobile 3 App? Check out here.

Available to download on Google Play and App Store!

Open a Cash Plus Account to enjoy commission fee as low as 0.08%, no minimum when you trade equities. Jumpstart your investing journey with POEMS now! T&Cs Apply.