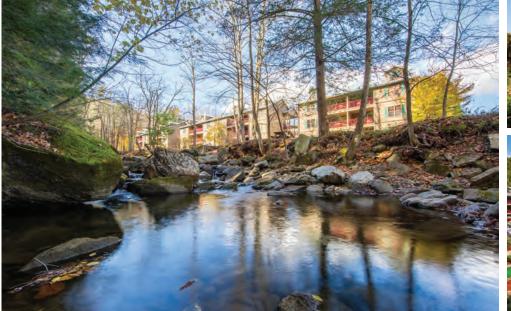

## **Overview**

Nestled in the wooded hills of the Berkshire Mountains in western Massachusetts, this resort offers year-round fun. With indoor and outdoor pools, a full-service health club and an 18-hole mini golf course, guests have everything they need for a great family getaway. They can also experience Tanglewood, the summer outdoor performing home of the Boston Symphony Orchestra, as well as miles of beautiful forest paths along the Appalachian Trail. The wide array of offerings create a popular New England destination.