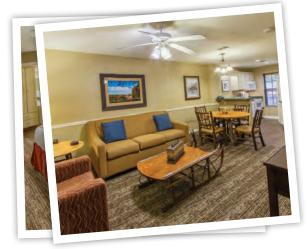

# Oak n' Spruce Resort South Lee, MA









## **Overview**

Nestled in the wooded hills of the Berkshire Mountains in western Massachusetts, this resort offers year-round fun. With indoor and outdoor pools, a full-service health club and an 18-hole mini golf course, guests have everything they need for a great family getaway. They can also experience Tanglewood, the summer outdoor performing home of the Boston Symphony Orchestra, as well as miles of beautiful forest paths along the Appalachian Trail. The wide array of offerings create a popular New England destination.

## **Resort Amenities**

- Subway® & pizza
- Tiki bar
- Beartree Bar
- Indoor and outdoor pools
- Activity center
- Movie theater
- Arcade & pool table



#### Joined Resort Family in 2015

- 18-hole mini golf course
- Nature trails
- Basketball, volleyball and tennis courts
- Horseshoes, bocce ball and shuffleboard
- Playground
- Fitness center
- Indoor sauna
- Complimentary Wi-Fi

### Accommodations

• Suites, one-, two- and three-bedroom villas

# Key Features



fitness center

dining option