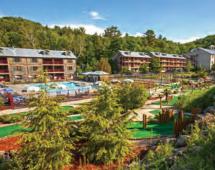

## **Overview**

Nestled in the wooded hills of the Berkshire Mountains in western Massachusetts, this resort offers year-round fun. With indoor and outdoor pools, a full-service health club and an 18-hole mini golf course, guests have everything they need for a great family getaway. They can also experience Tanglewood, the summer outdoor performing home of the Boston Symphony Orchestra, as well as miles of beautiful forest paths along the Appalachian Trail. The wide array of offerings create a popular New England destination.

## **Resort Amenities**

- Subway® & pizza
- Tiki bar
- Beartree Bar
- Indoor and outdoor pools
- Activity center
- Movie theater
- Arcade & pool table

#### Joined Resort Family in 2015

- 18-hole mini golf course
- Nature trails
- Basketball, volleyball and tennis courts
- Horseshoes, bocce ball and shuffleboard
- Playground
- Fitness center
- Indoor sauna
- Complimentary Wi-Fi