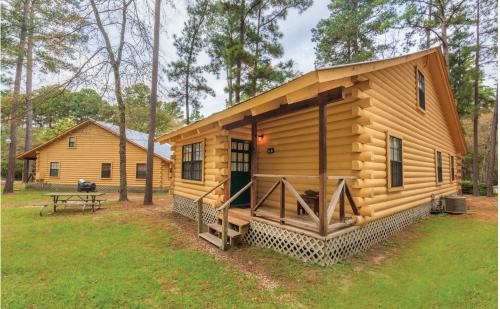

# Lake o' the Woods Resort

# Flint, TX









### **Overview**

Lake Palestine is located less than two hours from Dallas, TX and Shreveport, LA and is home to one of our most distinct vacation experiences. The charming resort features quaint cabins set among beautiful pines and hardwoods. From outdoor family fun to visits to the nearby historic city of Tyler, it's a great spot for a family getaway.

# **Resort Amenities**

- Outdoor pool
- Activity center
- Arcade & pool table at nearby Villages Resort
- 9-hole mini golf course
- 9-hole disc golf course
- Movie and DVD rentals

### Joined Resort Family in 2016

- Basketball, sand volleyball and tennis courts
- Horseshoes, tetherball, shuffleboard, softball
- Playground
- Indoor waterpark open to public at nearby Villages Resort
- Fishing pier
- Barbecue grills and picnic tables