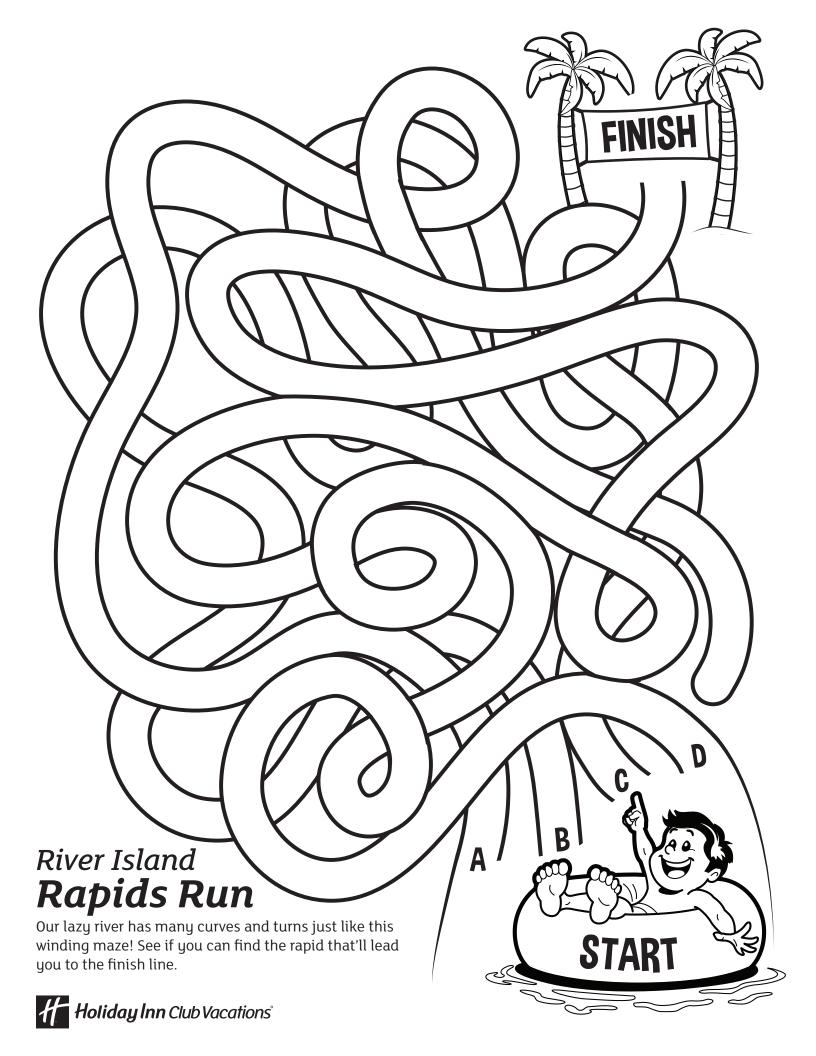

This little hatchling is the rarest species of sea turtle called the Kemp's Ridley, often found on Galveston Island. She's new to the world and needs help finding her way to the ocean! Solve the maze to help save the baby sea turtle.