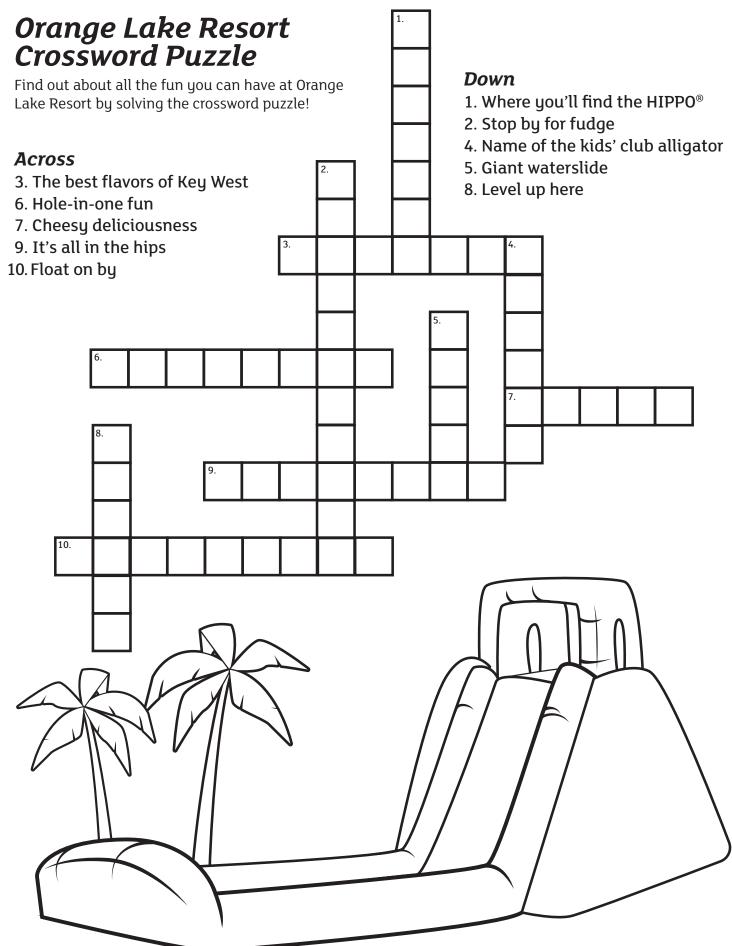

This little hatchling is the rarest species of sea turtle called the Kemp's Ridley, often found on Galveston Island. She's new to the world and needs help finding her way to the ocean! Solve the maze to help save the baby sea turtle.







Each summer, people flock to Galveston to compete in creating some of the most amazing sandcastles you've ever seen! See if you have what it takes to win the Golden Bucket Award with your very own work of art.











The west is full of vibrant colors and resources. Bring this desert scene to life by adding some color of your own!



## **Summerize Your Suitcase**

Time for a summer vacation! Let's decorate your suitcase with all the things we love about summer getaways.



## Away We Go Word Search

Some of our favorite things about going on vacation are hidden in this word search puzzle. Can you find them all?

KKRYYNDUXC R A L  $\mathbf{E}$ R K Ι E P A JO D I M RQJDN Q J Q P Z JT P L A Ι K B N P R U L T J R O F W Ι P ZRHB H G UA W Z R P E S F V K R L P В N W PΕ H A O Z M F S 0 N L Y U S R U JY A N M WC U L Ι J Y T F D R M 0 AREMACOME Y K B Y







## Just Horsin' Around

Meet Patches, one of our favorite horses at Piney Shores Resort in Conroe, Texas. Color Patches and her countryside home