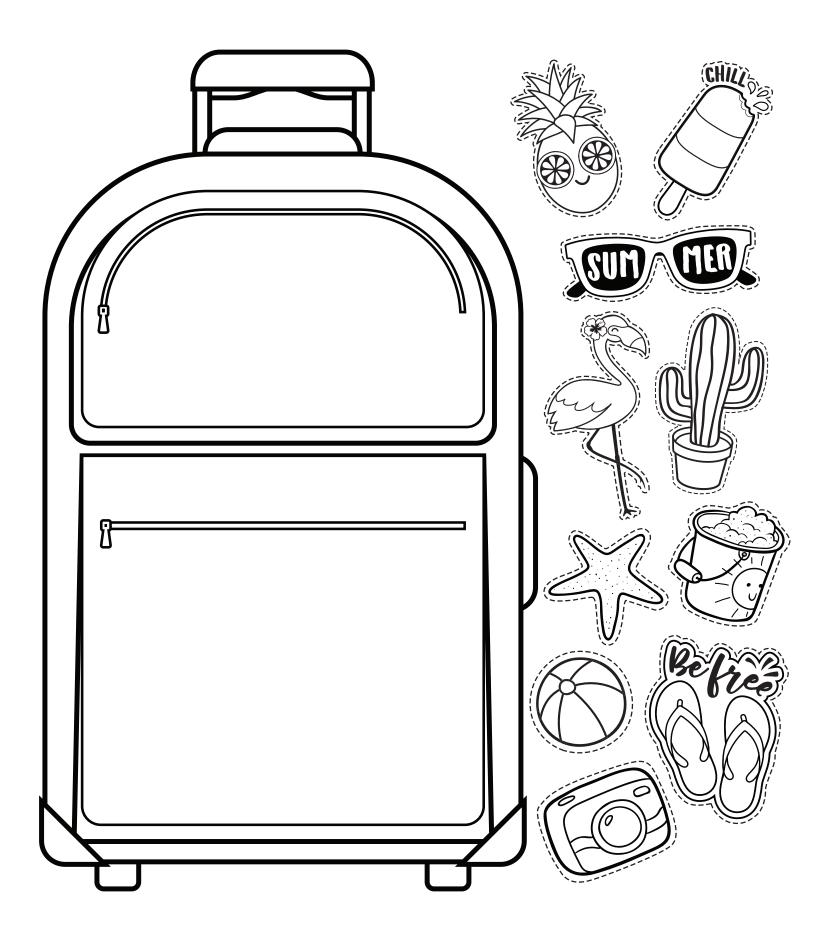

## **Summerize Your Suitcase**

Time for a summer vacation! Let's decorate your suitcase with all the things we love about summer getaways.