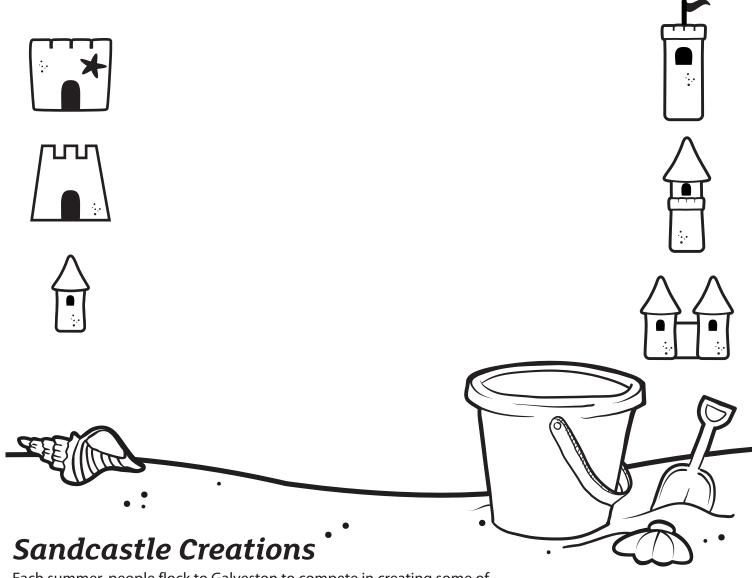

Each summer, people flock to Galveston to compete in creating some of the most amazing sandcastles you've ever seen! See if you have what it takes to win the Golden Bucket Award with your very own work of art.