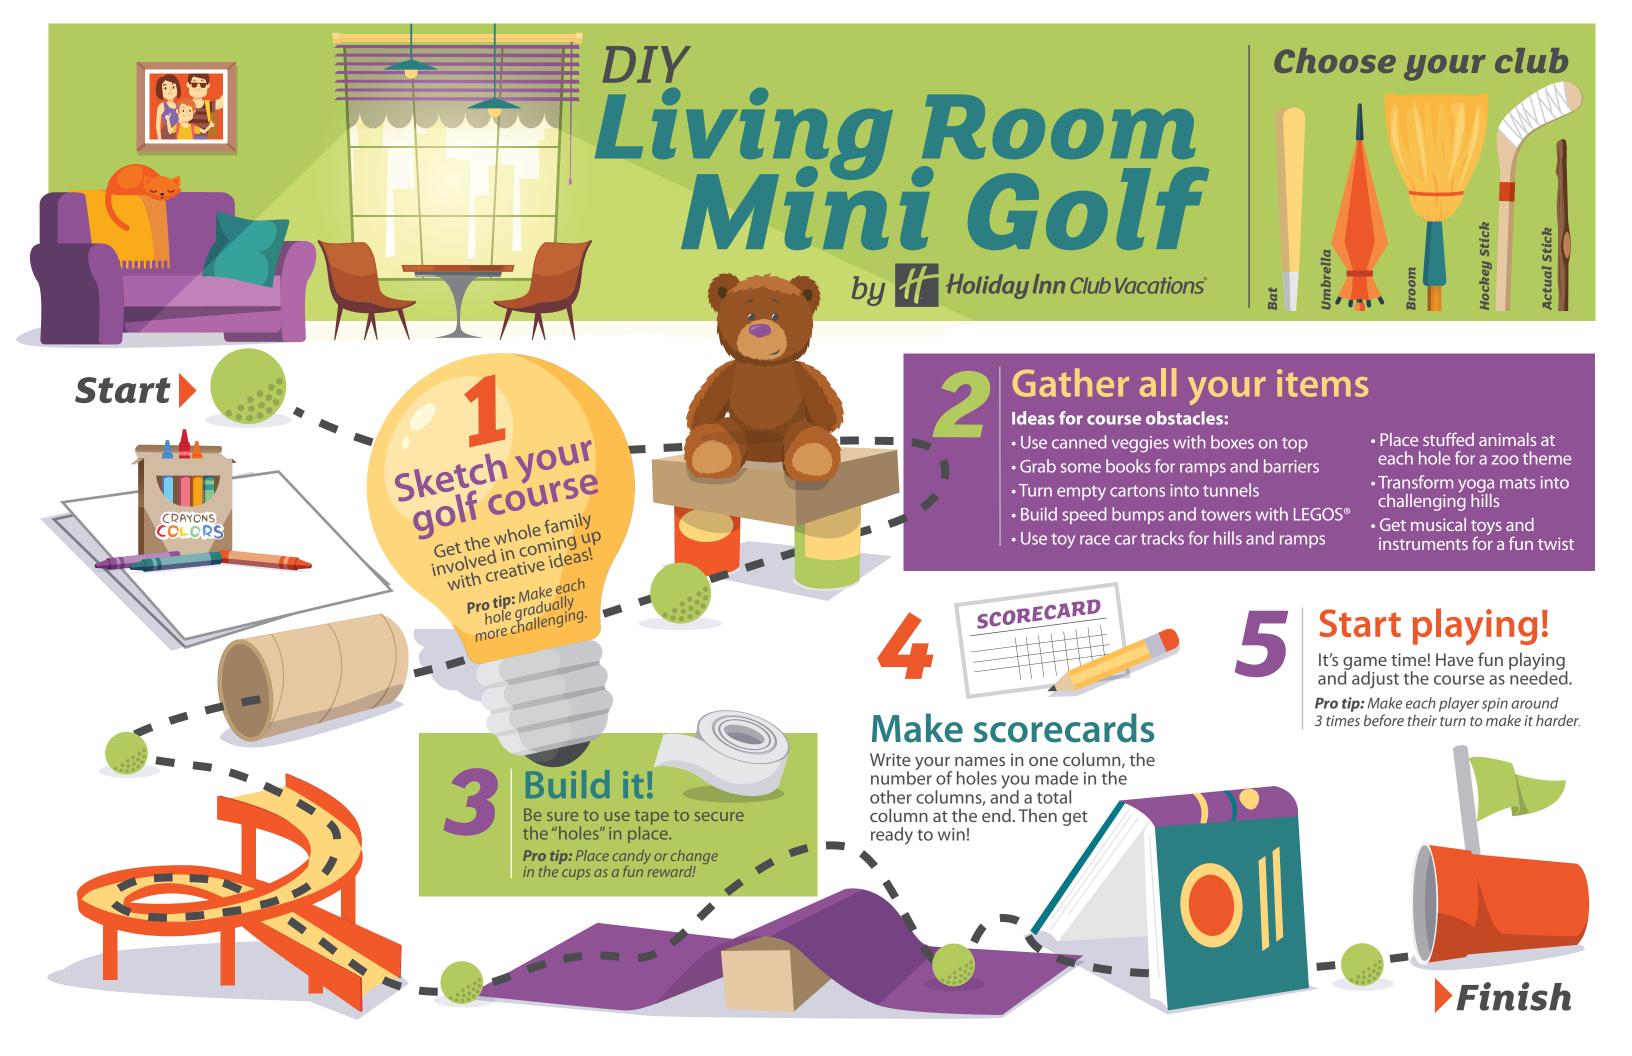

This little hatchling is the rarest species of sea turtle called the Kemp's Ridley, often found on Galveston Island. She's new to the world and needs help finding her way to the ocean! Solve the maze to help save the baby sea turtle.







Each summer, people flock to Galveston to compete in creating some of the most amazing sandcastles you've ever seen! See if you have what it takes to win the Golden Bucket Award with your very own work of art.











The west is full of vibrant colors and resources. Bring this desert scene to life by adding some color of your own!



## **Summerize Your Suitcase**

Time for a summer vacation! Let's decorate your suitcase with all the things we love about summer getaways.



## Away We Go Word Search

Some of our favorite things about going on va