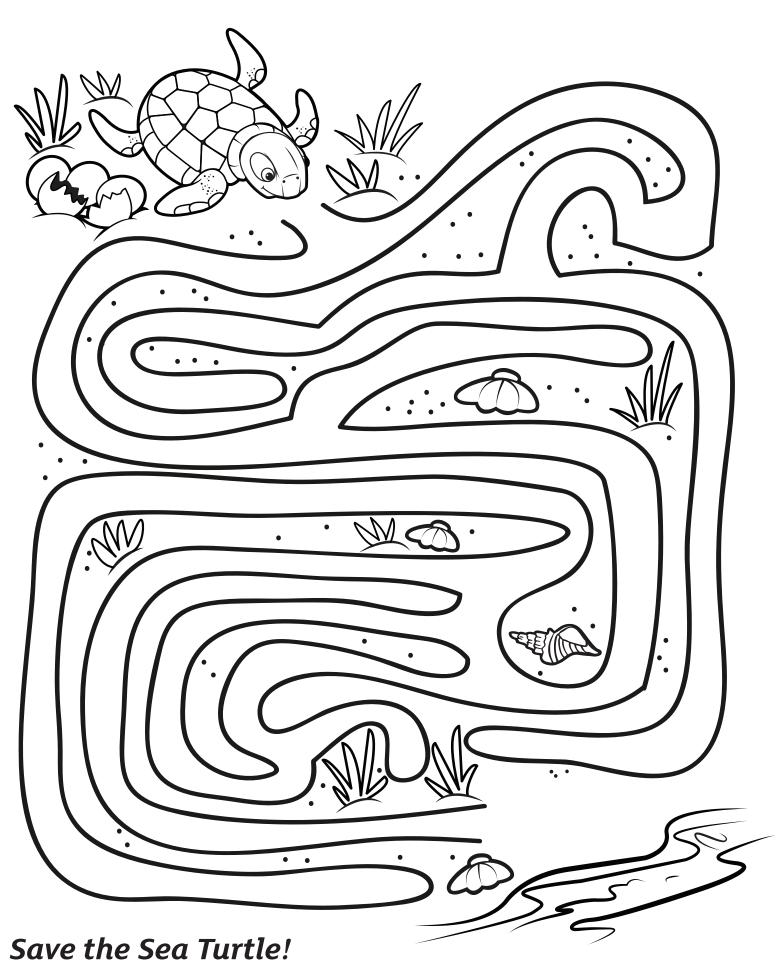

This little hatchling is the rarest species of sea turtle called the Kemp's Ridley, often found on Galveston Island. She's new to the world and needs help finding her way to the ocean! Solve the maze to help save the baby sea turtle.