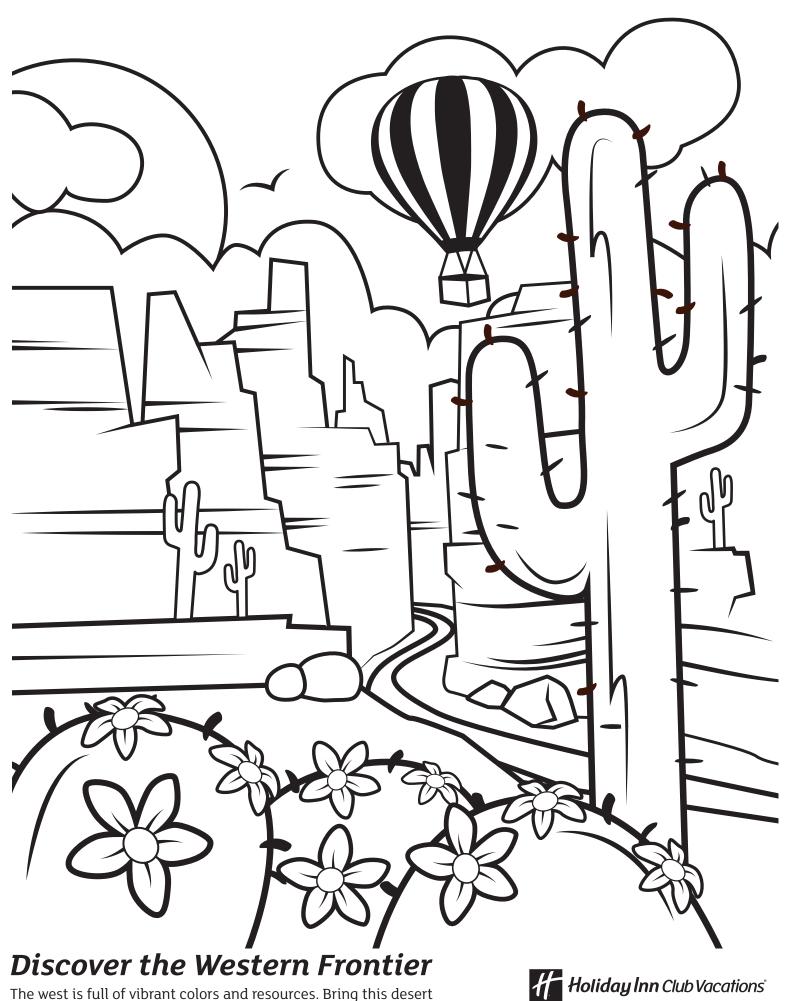

The west is full of vibrant colors and resources. Bring this desert scene to life by adding some color of your own!