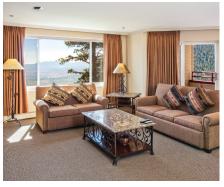

# Tahoe Ridge Resort

Stateline, NV









## **Overview**

Holiday Inn Club Vacations® Tahoe Ridge Resort, nestled on a spectacular Sierra Nevada ridge more than 7,000 feet above Lake Tahoe, offers a fantastic alpine vacation experience. It features incredible views of Carson Valley and direct access to world-class skiing at the neighboring Heavenly Mountain Resort. The region is also famous for its stellar outdoor activities year-round, après skiing fun, casinos and nightlife.

## **Resort Amenities**

- Marketplace
- Ridge Club Bistro, The Bear Trap Lounge & Bar
- Indoor/outdoor and seasonal outdoor pools
- Indoor or outdoor hot tub at each building
- Elevation Spa
- Ski-in/ski-out gondola-style express to Heavenly's Stagecoach Lift
- Fitness center with rock-climbing wall, fitness room and group fitness activities
- Four indo