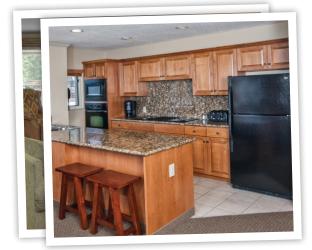

ions® Tahoe Ridge Resort, nestled on a spectacular Sierra Nevada ridge more than 7,000 feet above Lake Tahoe, offers a fantastic alpine vacation experience. It features incredible views of Carson Valley and direct access to world-class skiing at the neighboring Heavenly Mountain Resort. The region is also famous for its stellar outdoor activities year-round, après skiing fun, casinos and nightlife.

## **Resort Amenities**

- Marketplace
- Ridge Club Bistro, The Bear Trap Lounge & Bar
- Indoor/outdoor and seasonal outdoor pools
- Indoor or outdoor hot tub at each building
- Elevation Spa
- Ski-in/ski-out gondola-style express to Heavenly's Stagecoach Lift
- Fitness center with rock-climbing wall, fitness room and group fitness activities
- Four indoor/outdoor tennis and basketball courts



#### Joined Resort Family in 2019

- Tennis clinics and private lessons
- Racquetball, badminton, horseshoes
- Wallyball, pickleball, corn hole, playground
- Billiards, ping pong
- Putting green, mini golf, hiking trails
- Sports and ski shop, personal ski lockers
- Kids Club activities
- Resort shuttle, MontBleu casino shuttle
- Barbecue grills
- Concierge services
- Complimentary Wi-Fi

### **Accommodations**

• Studios, one- and two-bedroom villas

# Key Features

378
villas

indoor/outdoor

1 outdoor pool

2 restaurants

ski shuttle to Heavenly

ski & sport shop