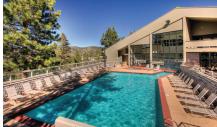

## **Resort Amenities**

- Marketplace
- Ridge Club Bistro, The Bear Trap Lounge & Bar
- Indoor/outdoor and seasonal outdoor pools
- Indoor or outdoor hot tub at each building
- Elevation Spa
- Ski-in/ski-out gondola-style express to Heavenly's Stagecoach Lift
- Fitness center with rock-climbing wall, fitness room and group fitness activities
- Four indoor/outdoor tennis and basketball courts

# Key Features

378
villas

indoor/outdoor

1 outdoor pool

2 restaurants

ski shuttle to Heavenly

ski & sport shop