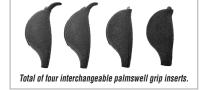

### **OTHER FEATURES**

- Low barrel bore axis makes the M&P pistol comfortable to shoot reducing muzzle rise and allowing for faster aim recovery.
- Optimal 18-degree grip angle for natural point of aim.
- Four interchangeable palmswell grip inserts for optimal hand fit and trigger reach - S, M, ML, L.
- Aggressive grip texture for enhanced control.
- M&P<sup>®</sup> M2.0<sup>™</sup> crisp trigger with lighter trigger pull.
- Tactile and audible trigger reset.
- Accurate 1 in 10" twist M&P M2.0 barrel.
- Extended rigid embedded stainless steel chassis to reduce flex and torque when firing.
- Armornite® durable corrosion resistant finish.