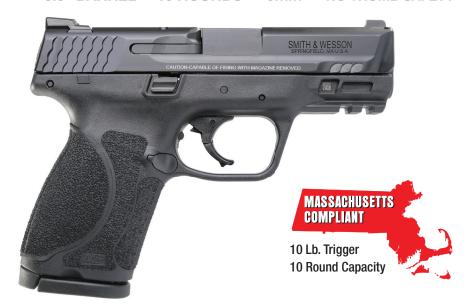

# M&P®9 M2.0° COMPACT

3.6" BARREL • 10 ROUNDS • 9mm • NO THUMB SAFETY

SKU: 13008

# M&P®9 M2.0" COMPACT

3.6" BARREL • 10 ROUNDS • 9mm • NO THUMB SAFETY

Armornite® finish is a hardened nitride finish that provides: Enhanced corrosion resistance, greatly improved wear resistance, decreased surface roughness, reduced light reflection and increased surface lubricity. Armornite is used on many S&W® and M&P® products imparting a high level of protection internally and externally where applied.