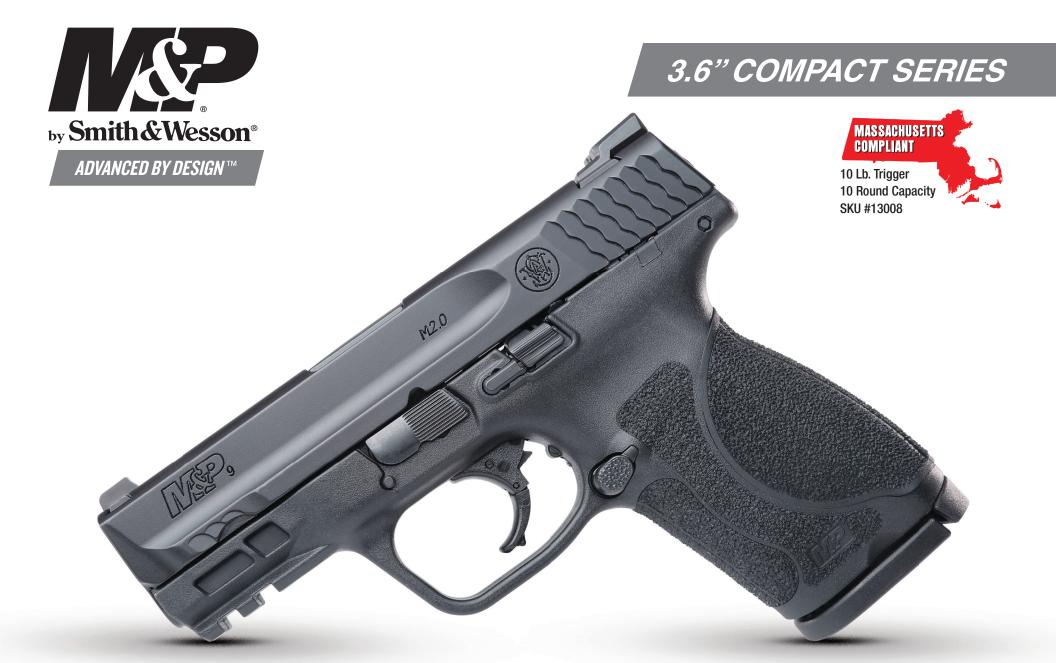

# M&P®9 M2.0° COMPACT

3.6" BARREL • 10 ROUNDS • 9mm • NO THUMB SAFETY

SKU: 13008

# M&P®9 M2.0" COMPACT

3.6" BARREL • 10 ROUNDS • 9mm • NO THUMB SAFETY

Armornite® finish is a hardened nitride finish that provides: Enhanced corrosion resistance, greatly improved wear resistance, decreased surface roughness, reduced light reflection and increased surface lubricity. Armornite is used on many S&W® and M&P® products imparting a high level of protection internally and externally where applied.

### **SPECIFICATIONS**

Two - 10-Round

SKU: 3011499

9mm Magazines Included

UPC Code: 022188878615

M&P®9 M2.0™ Model: SKU: 13008 Frame Size: Compact Caliber: 9<sub>mm</sub> Striker Fire Action: Capacity: 10+1 Rounds 3.6" (9.1 cm) Barrel Length: Front Sight: Steel - White Dot Rear Sight: Steel - White Two Dot Frame Width: 1.3" (3.3 cm)