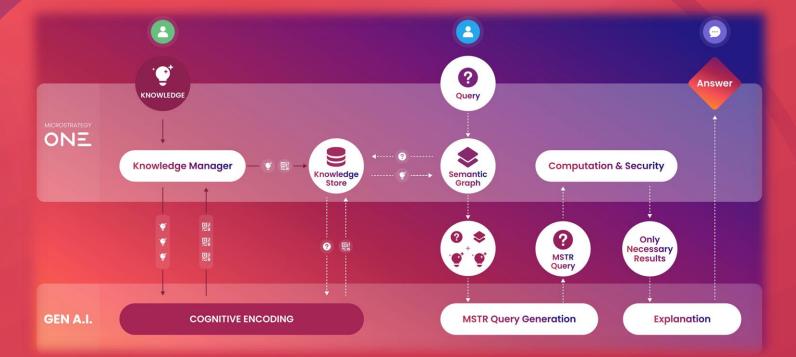

### AUTO delivers Al across everyexperience inMicroStrategy ONE

# The Mind of **AUTO**