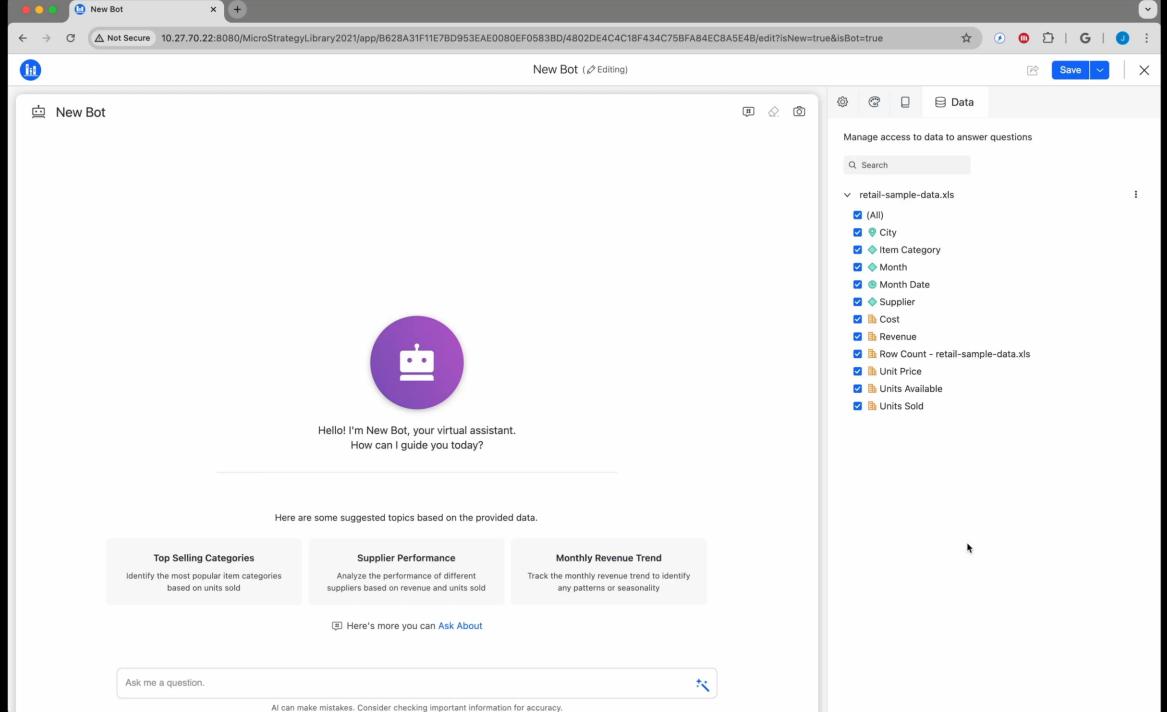

#### Reliable NEXT

된 Individual learning

✤ Modeling

| ••• 0   | Business Intelligence & Analyti × +                                                                                          |      |       |                |         |         |              |                 |             |        |                 |               |             |     |   |   |   |     |     | ~ |
|---------|------------------------------------------------------------------------------------------------------------------------------|------|-------|----------------|---------|---------|--------------|-----------------|-------------|--------|-----------------|---------------|-------------|-----|---|---|---|-----|-----|---|
| ← → C ( | microstrategy.com/en2                                                                                                        |      |       |                |         |         |              |                 |             |        |                 |               | đ           | ☆   |   | ۲ | 0 | * 0 | J 🕕 | ÷ |
|         |                                                                                                                              |      |       |                | SMART-E |         |              |                 |             |        |                 |               |             |     |   |   | Ŕ | 0   | 0   |   |
|         | <ul> <li>Ask About</li> <li>Q Search</li> <li>&gt; City</li> </ul>                                                           | Reta |       | 644, and 285 w |         |         | ar.          |                 |             | Which  | o of the 10 sto |               |             | ar? | ō |   |   |     |     |   |
|         |                                                                                                                              | 5    |       |                |         | Which i | item has the | e best sales ov | ver the yea | ar?    | Show me the     | 10 most expe  | ensive item | S.  |   |   |   |     |     |   |
|         | This object represents business<br>measures and key performance<br>indicators. It is a calculation performed<br>on the data. | -    | Which | <br>           |         |         |              |                 |             | Is the | re any items s  | old more that |             | 3?  |   |   |   |     |     |   |