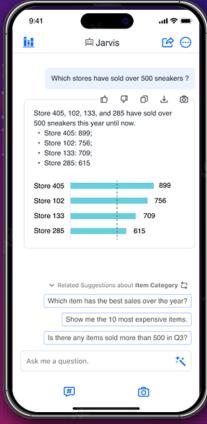

#### Reliable NEXT

된 Individual learning

✤ Modeling

| ••• 0   | Business Intelligence & Analyti × +                                                                                          |      |       |                |         |         |              |                 |             |        |                 |               |             |     |   |   |   |     |     | ~ |
|---------|------------------------------------------------------------------------------------------------------------------------------|------|-------|----------------|---------|---------|--------------|-----------------|-------------|--------|-----------------|---------------|-------------|-----|---|---|---|-----|-----|---|
| ← → C ( | microstrategy.com/en2                                                                                                        |      |       |                |         |         |              |                 |             |        |                 |               | đ           | ☆   |   | ۲ | 0 | * 0 | J 🕕 | ÷ |
|         |                                                                                                                              |      |       |                | SMART-E |         |              |                 |             |        |                 |               |             |     |   |   | Ŕ | 0   | 0   |   |
|         | <ul> <li>Ask About</li> <li>Q Search</li> <li>&gt; City</li> </ul>                                                           | Reta |       | 644, and 285 w |         |         | ar.          |                 |             | Which  | o of the 10 sto |               |             | ar? | ō |   |   |     |     |   |
|         |                                                                                                                              | 5    |       |                |         | Which i | item has the | e best sales ov | ver the yea | ar?    | Show me the     | 10 most expe  | ensive item | S.  |   |   |   |     |     |   |
|         | This object represents business<br>measures and key performance<br>indicators. It is a calculation performed<br>on the data. | -    | Which | <br>           |         |         |              |                 |             | Is the | re any items s  | old more that |             | 3?  |   |   |   |     |     |   |