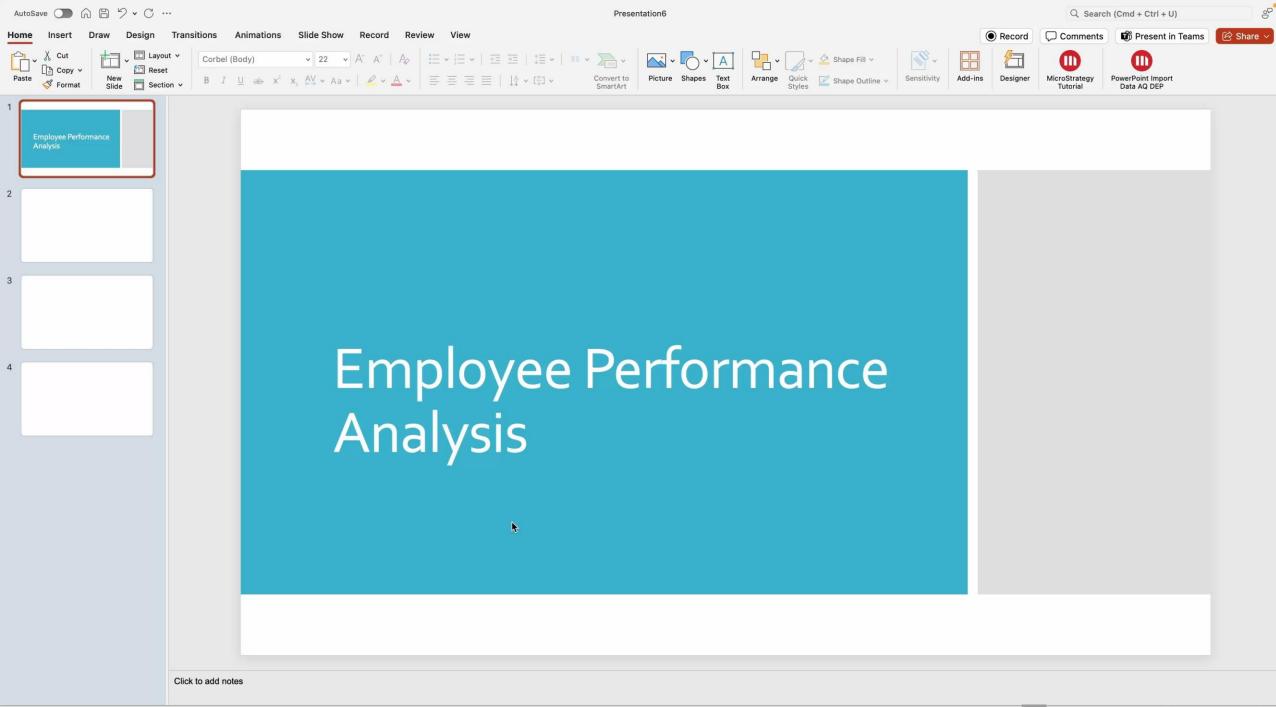

# ConvenientImage: ImageNEXTImage: Teams

| <b>L</b>                                            |                                                                                                                                                                                                                                                                                                                                                                                                                                                                                                                                       | < > Q Search ··· Q                                                                                                                                                                                                                                                                                                                                                                                        | - 0 X             |
|-----------------------------------------------------|---------------------------------------------------------------------------------------------------------------------------------------------------------------------------------------------------------------------------------------------------------------------------------------------------------------------------------------------------------------------------------------------------------------------------------------------------------------------------------------------------------------------------------------|-----------------------------------------------------------------------------------------------------------------------------------------------------------------------------------------------------------------------------------------------------------------------------------------------------------------------------------------------------------------------------------------------------------|-------------------|
| Q<br>Activity                                       | Chat ∨ = ⊠                                                                                                                                                                                                                                                                                                                                                                                                                                                                                                                            | SLS - Core Team Hub 🖉 Chat Files 🛨                                                                                                                                                                                                                                                                                                                                                                        | & D E             |
| Chat<br>Chat<br>Teams<br>Calendar<br>Calls<br>Files | <ul> <li>Pinned</li> <li>Ray Tanaka<br/>Louisa will send the initial list of</li> <li>Ray Tanaka<br/>Louisa will send the initial list of</li> <li>Beth Davies<br/>Thanks, that would be nice.</li> <li>Kayo Miwa<br/>I reviewed with the client on</li> <li>Kayo Miwa<br/>I reviewed with the client on</li> <li>Will, Kayo, Eric, +2<br/>Kayo: It would be great to sync</li> <li>Will, Kayo, Eric, +2<br/>Kayo: It would be great to sync</li> <li>August Bergman<br/>I haven't checked available times</li> <li>Recent</li> </ul> | Perfect, that gives us time to incorporate any changes before the presentation.          Team, The sales for this quarter doesn't look good, we should take a look and see how can we im <ul> <li>Auto 2:03 PM</li> <li>Smart Insights</li> <li>Product sales for you team are trending below average this quarter and may miss their target.</li> <li>1.8K</li> <li>Target Sales Actual Sales</li> </ul> | 2:11 PM<br>prove. |
| +<br>Apps                                           | Auto       2:03 PM         Product sales Analysis       2:03 PM         SLS - Core Team Hub       1:58 PM         Team, The sales for this quarter d       1:58 PM                                                                                                                                                                                                                                                                                                                                                                    | 1.2К<br>1/1 2/1 4/30 4/30                                                                                                                                                                                                                                                                                                                                                                                 |                   |
|                                                     | <ul> <li>EC Emiliano Ceballos 1:55 PM</li> <li>Marie Beaudouin Sounds good?</li> <li>Oscar Krogh You: Thanks! Have a nice</li> <li>Deichi E Janda 2000 100 100 100 100 100 100 100 100 10</li></ul>                                                                                                                                                                                                                                                                                                                                   | <ul> <li>Reasons for this may include the following:</li> <li>BA Running Shoe sales in your region are down 34% year over year.</li> <li>Total customer visits in your region are down 16% year over year and 35% since last quarter.</li> <li>Overall, global sales for all teams are down 20% which may indicate larger macro market pressures.</li> </ul>                                              |                   |
|                                                     | Daichi Fukuda       10:43 AM         No, I think there are other       10:43 AM         Kian Lambert       Yesterday         Have you run this by Beth? Mak       Yesterday                                                                                                                                                                                                                                                                                                                                                           | Type a new message                                                                                                                                                                                                                                                                                                                                                                                        | $\triangleright$  |