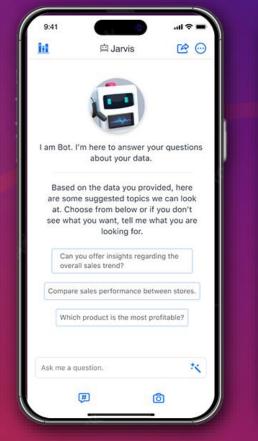

# The Mind of **AUTO**

#### Reliable NEXT

된 Individual learning

✤ Modeling

| ••• 0   | Business Intelligence & Analyti × +                                                                                          |      |       |                |         |         |              |                 |             |        |                 |               |             |     |   |   |   |     |     | ~ |
|---------|------------------------------------------------------------------------------------------------------------------------------|------|-------|----------------|---------|---------|--------------|-----------------|-------------|--------|-----------------|---------------|-------------|-----|---|---|---|-----|-----|---|
| ← → C ( | microstrategy.com/en2                                                                                                        |      |       |                |         |         |              |                 |             |        |                 |               | đ           | ☆   |   | ۲ | 0 | * 0 | J 🕕 | ÷ |
|         |                                                                                                                              |      |       |                | SMART-E |         |              |                 |             |        |                 |               |             |     |   |   | Ŕ | 0   | 0   |   |
|         | <ul> <li>Ask About</li> <li>Q Search</li> <li>&gt; City</li> </ul>                                                           | Reta |       | 644, and 285 w |         |         | ar.          |                 |             | Which  | o of the 10 sto |               |             | ar? | ō |   |   |     |     |   |
|         |                                                                                                                              | 5    |       |                |         | Which i | item has the | e best sales ov | ver the yea | ar?    | Show me the     | 10 most expe  | ensive item | S.  |   |   |   |     |     |   |
|         | This object represents business<br>measures and key performance<br>indicators. It is a calculation performed<br>on the data. | -    | Which | <br>           |         |         |              |                 |             | Is the | re any items s  | old more that |             | 3?  |   |   |   |     |     |   |