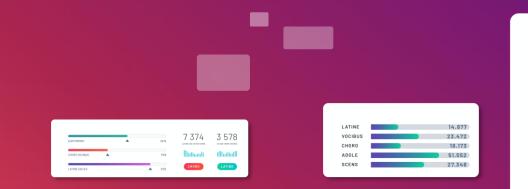

1450

123

EUM PRIMIST

LATINE

VOCIBUS

CHORO

ADOLE

| 123<br>Eur Primist | 967<br>CHORD VOCIDUS | <b>3.1K</b> |
|--------------------|----------------------|-------------|
| DAY                | WEEK                 | MONTH       |
| LATINE             |                      | 3 569       |
| VOCIBUS            |                      | 6 034       |
| CHORO              |                      | 3 835       |
| ADOLE              |                      | 1450        |
|                    |                      |             |

| LATINE  | 14. |
|---------|-----|
| VOCIBUS | 23. |
| CHORO   | 18  |
| ADOLE   | 51. |
| SCENS   | 27. |

| CI  | HORO | LAT | INE | SCEN | S   |
|-----|------|-----|-----|------|-----|
| JAN | FEB  | MAR | APR | MAY  | JUN |