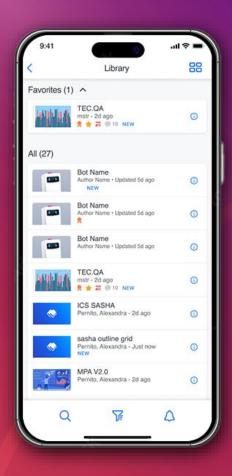

#### Convenient NOW

Ⅲ Dashboards
 □ Custom Bots
 □ Embedded
 단 Mobile

#### AUTO + Mobile

Music Orders Bot ( C Editing) General 3 O My Snapshots  $\times$ v. Music Orders Bot ■ 🖉 BOT MAME Embed Bot X **Music Orders Bot** Music Orders Bot Active Seven, Christopher - Just Now Embed your Bot into any web application. Learn More BOT GREETING For optimal display quality, it is recommended to embed the bot within a Say something to your audience container larger than 380px \* 600px. Hello! I'm Music Orders Bot, your virtual assistant. How can I guide Hello! I'm Music Orders Bot, your virtua you today? assistant. How can I guide you today? 79/500 Enable topic suggestions (up to 3) **Customer Segmentation**  $\times$ Here are some suggested topics based on the provi Identify different customer segments based on their behavior 5 and demographics **Customer Segmentation** Sales Channel Analysis Sales Channel Analysis × Identify different customer Analyze the performance of Analyze the performance of different sales channels and 5 Download code snippet Hide Select panels × segments based on their behavior different sales channels and identify the most effective ones **Customer Satisfaction Analysis** × I Here's more you can Ask About Analyze customer satisfaction levels and identify factors 2 affecting satisfaction Ask me a question. te. **OPTIONAL FEATURES** 