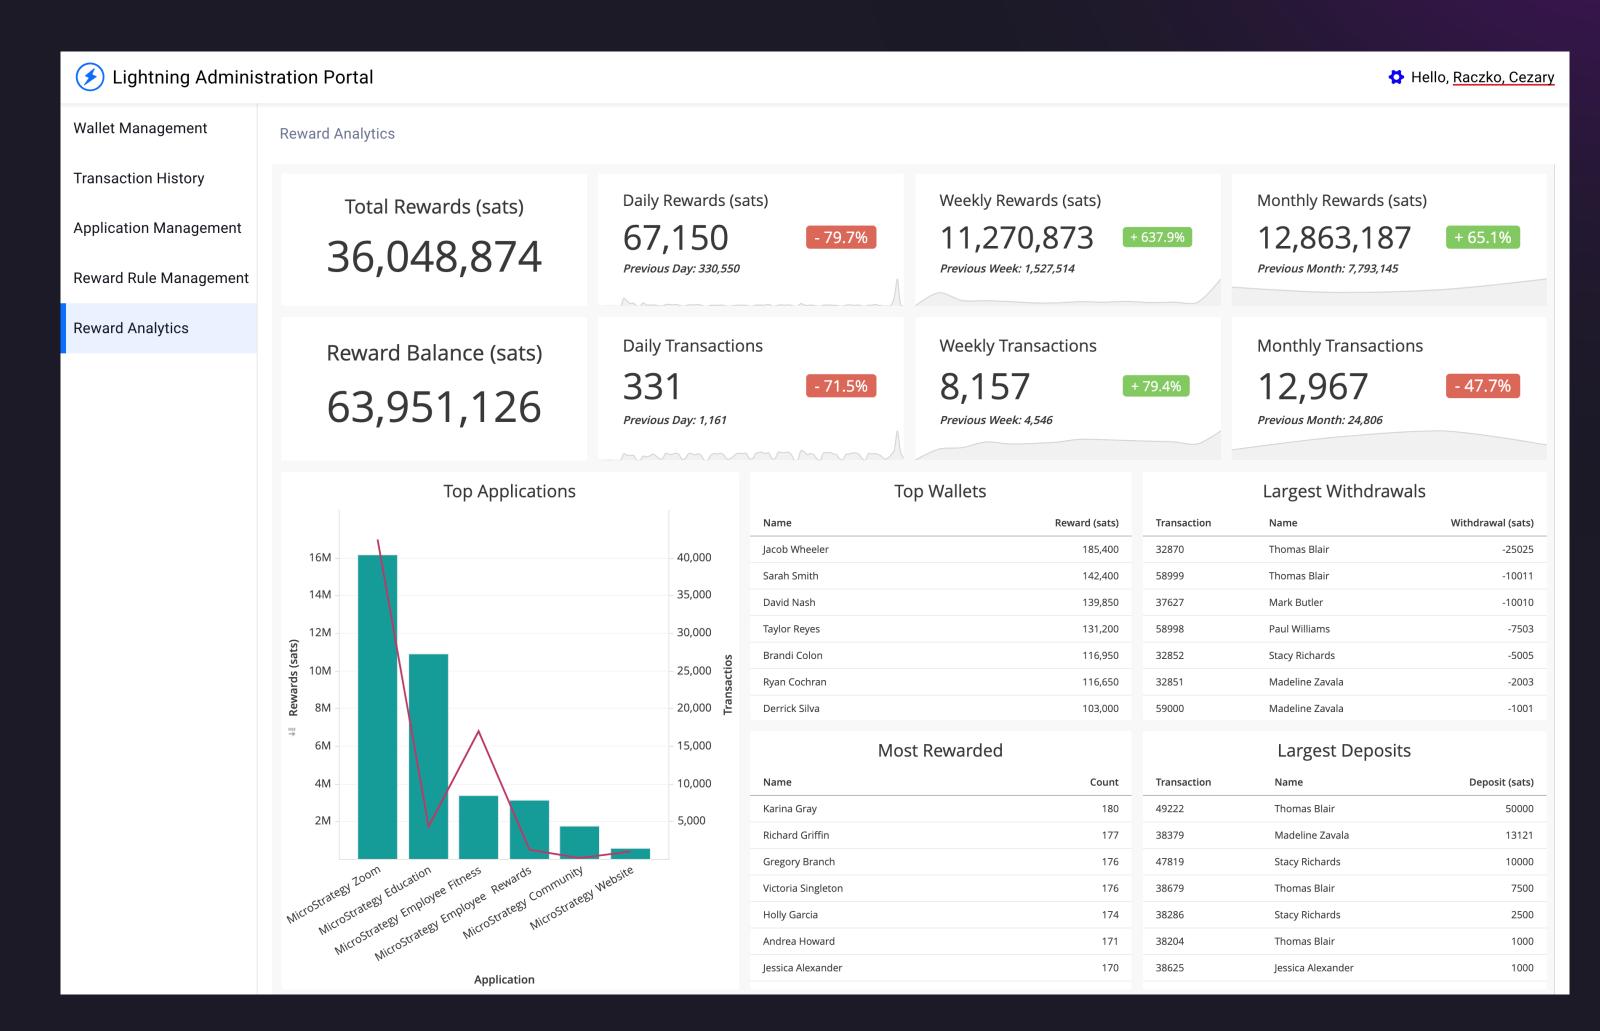

# Reporting and Administration

- Enterprise Security Management
- Wallet Management
- Transaction History
- Application Management
- Reward Rule Management
- Reward Analytics