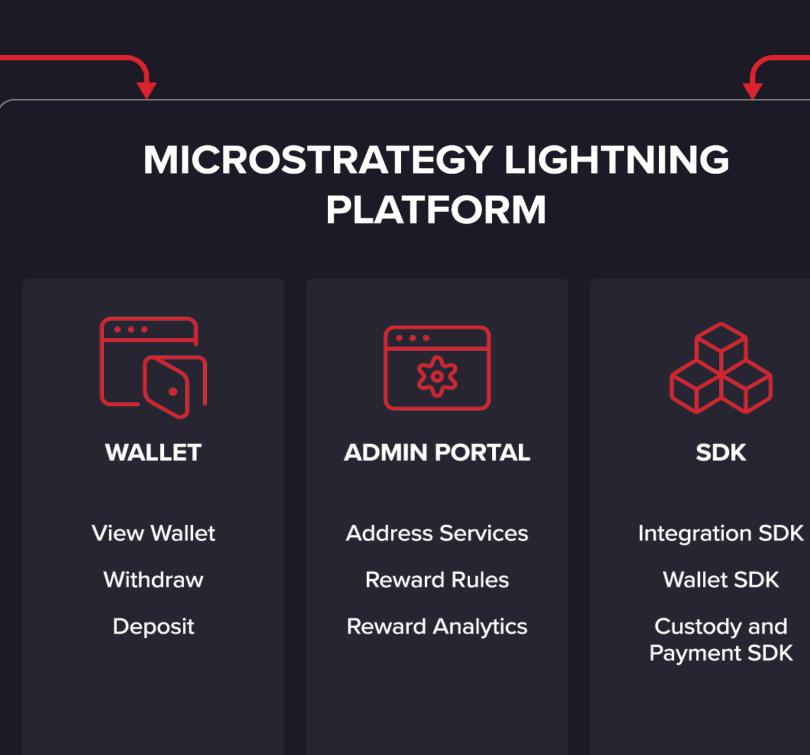

# MicroStrategy Lightning Platform

# MicroStrategy Lightning Platform

Cutting-edge solution that addresses enterprise-specific use cases with the Lightning Network.

# Core Components

### Wallets

### Withdrawal

### Reward Rules

- Powerful reward rules
- No coding required
- Simplicity of point-and-click
- Enterprise-grade business rule engine

# SDKs

### Platform Architecture

ENTERPRISE DIRECTORIES

Okta

PING
OpenID