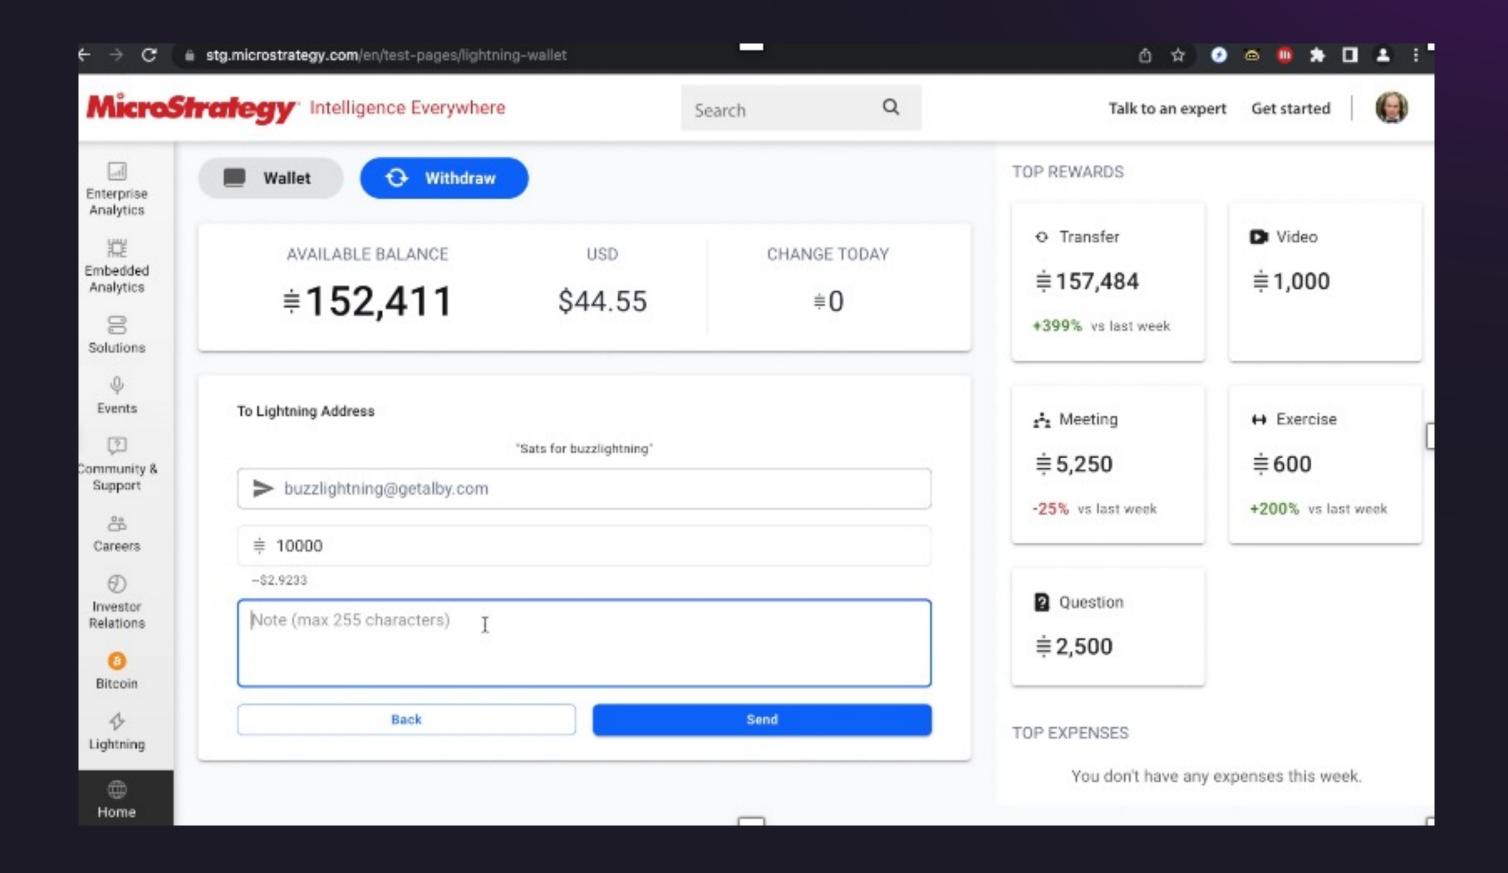

### Withdrawal

#### Withdraw Sats easily anytime

- Send to Lightning Address
- Scan a LNURL QR Code
- Paste a Lightning BOLT11 Invoice
- Send directly to favorite wallet

# Lightning Address

Transform each corporate email address into a Lightning address, linking it to the MicroStrategy Lightning Wallet.