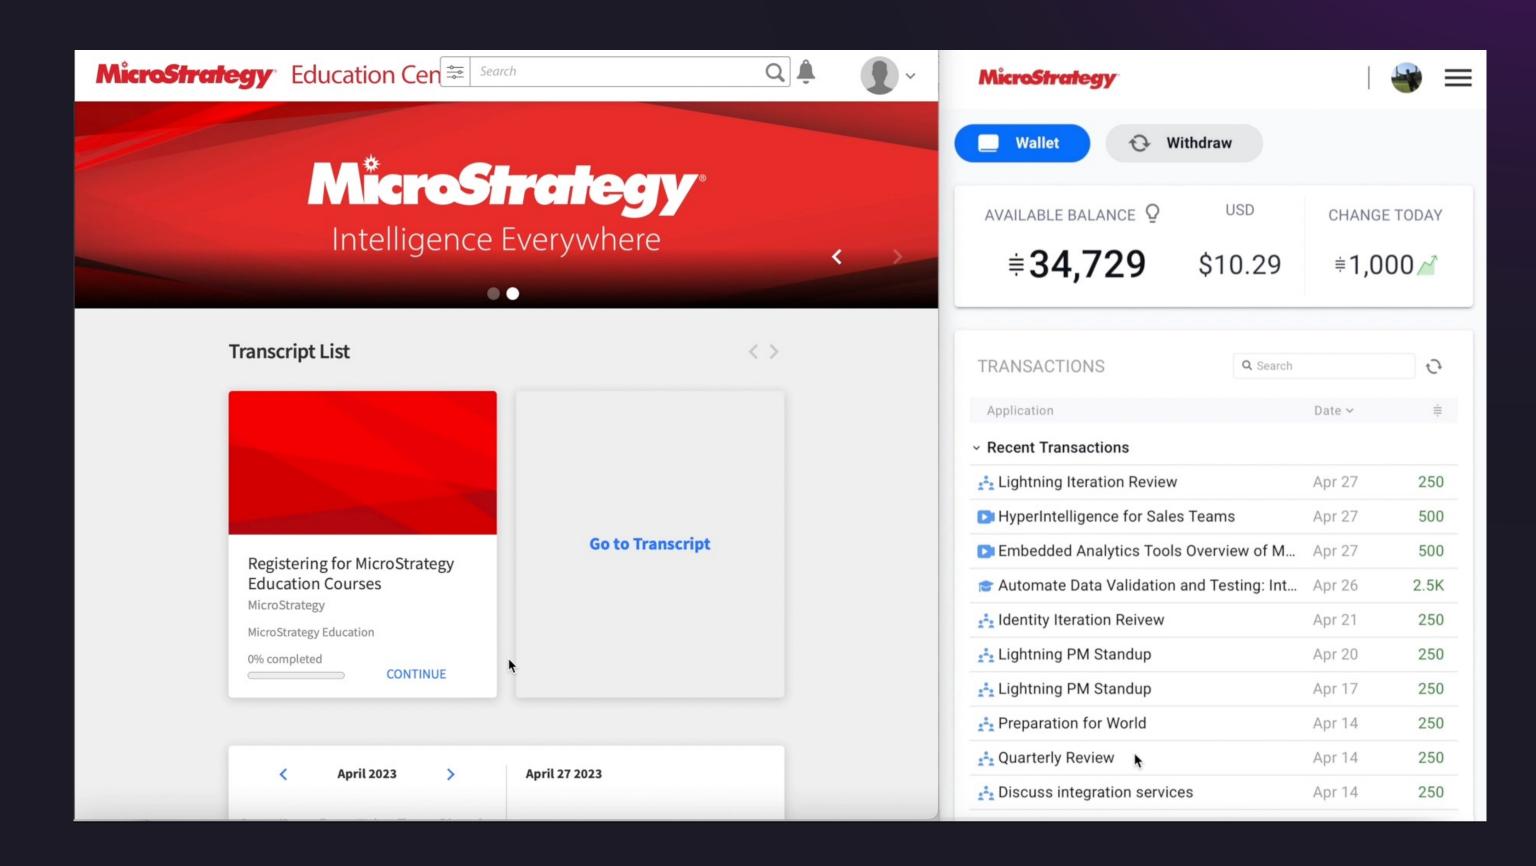

#### Education

Reward employees with Satoshis for

- Completing Learning Modules
- Achieving Certifications
- Viewing Educational Videos

OOTB integration with Wistia & Adobe