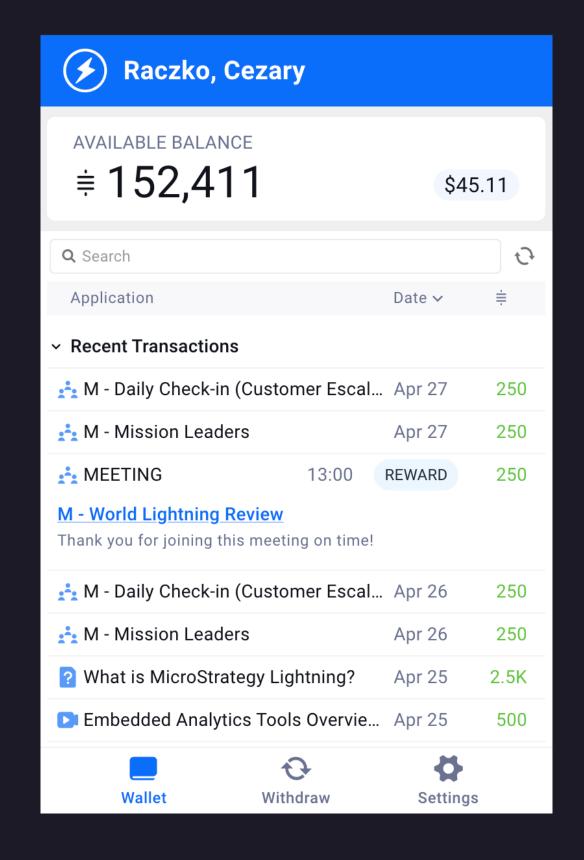

### Wallets

#### Web Wallet

#### **Mobile Wallet**

### Withdrawal

#### Withdraw Sats easily anytime

- Send to Lightning Address
- Scan a LNURL QR Code
- Paste a Lightning BOLT11 Invoice
- Send directly to favorite wallet