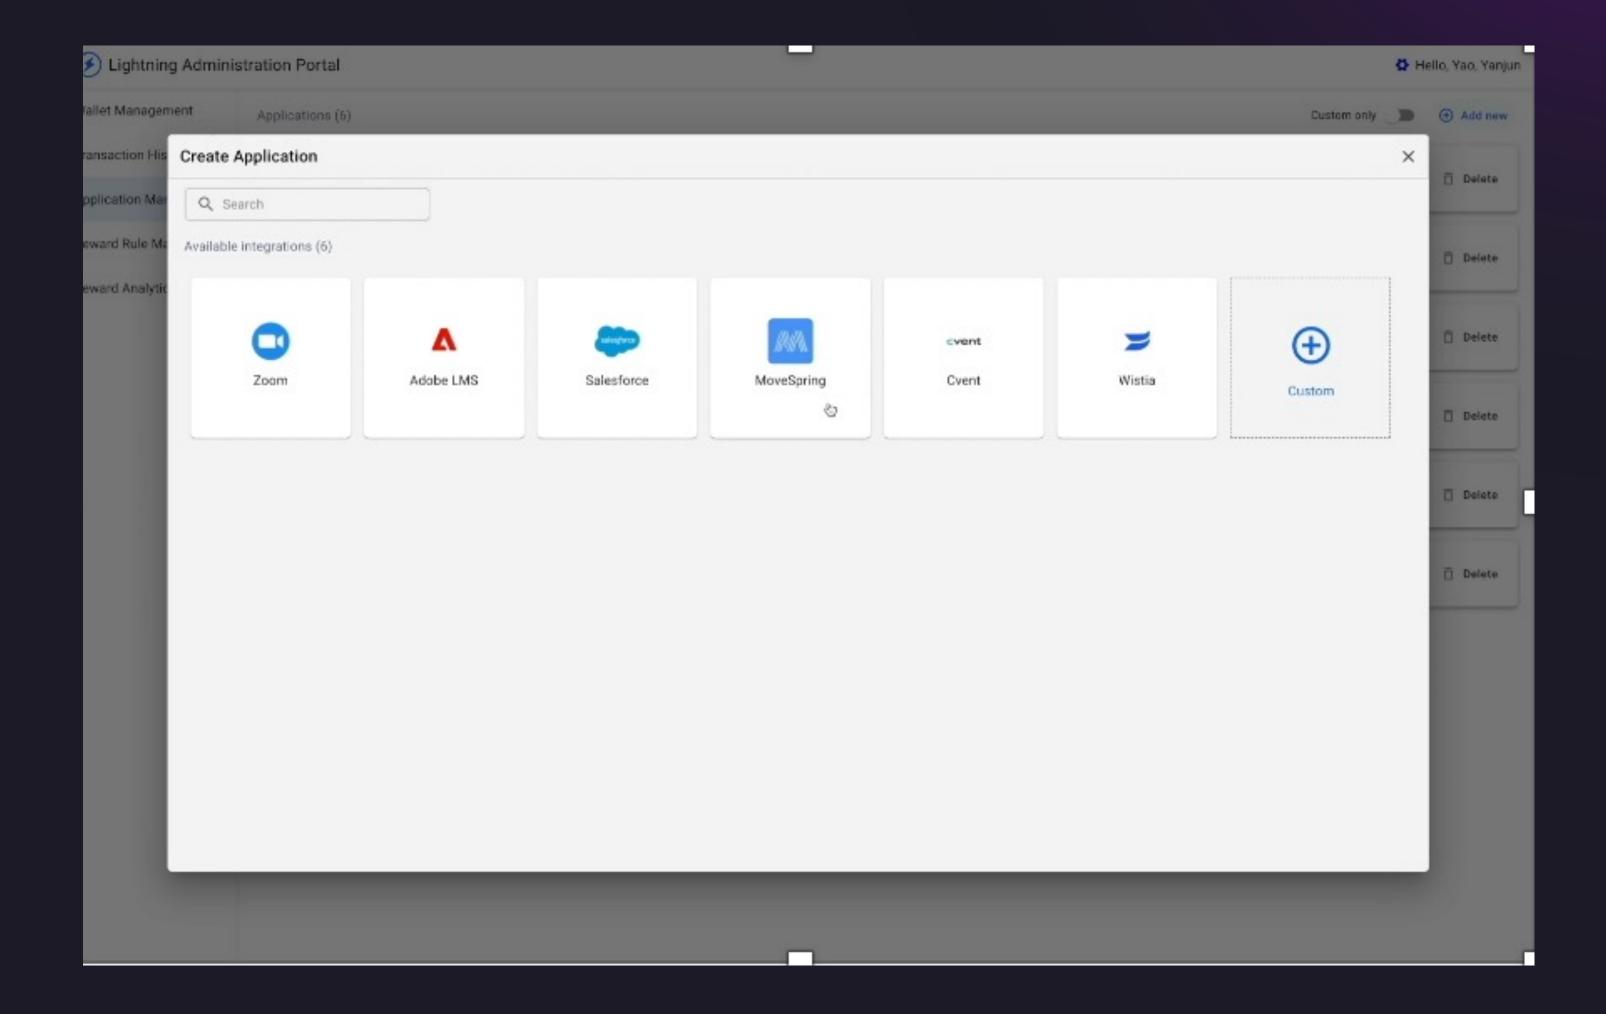

# Application Integration

Configure OOTB integration in minutes.

[Zoom Example]

# Application Integration

Integrate with most enterprise applications

- Low-code templates for event and polling-based APIs
- Deploy instantly and execute securely

[MoveSpring Example]

# Reporting and Administration

- Enterprise Security Management
- Wallet Management
- Transaction History
- Application Management
- Reward Rule Management
- Reward Analytics