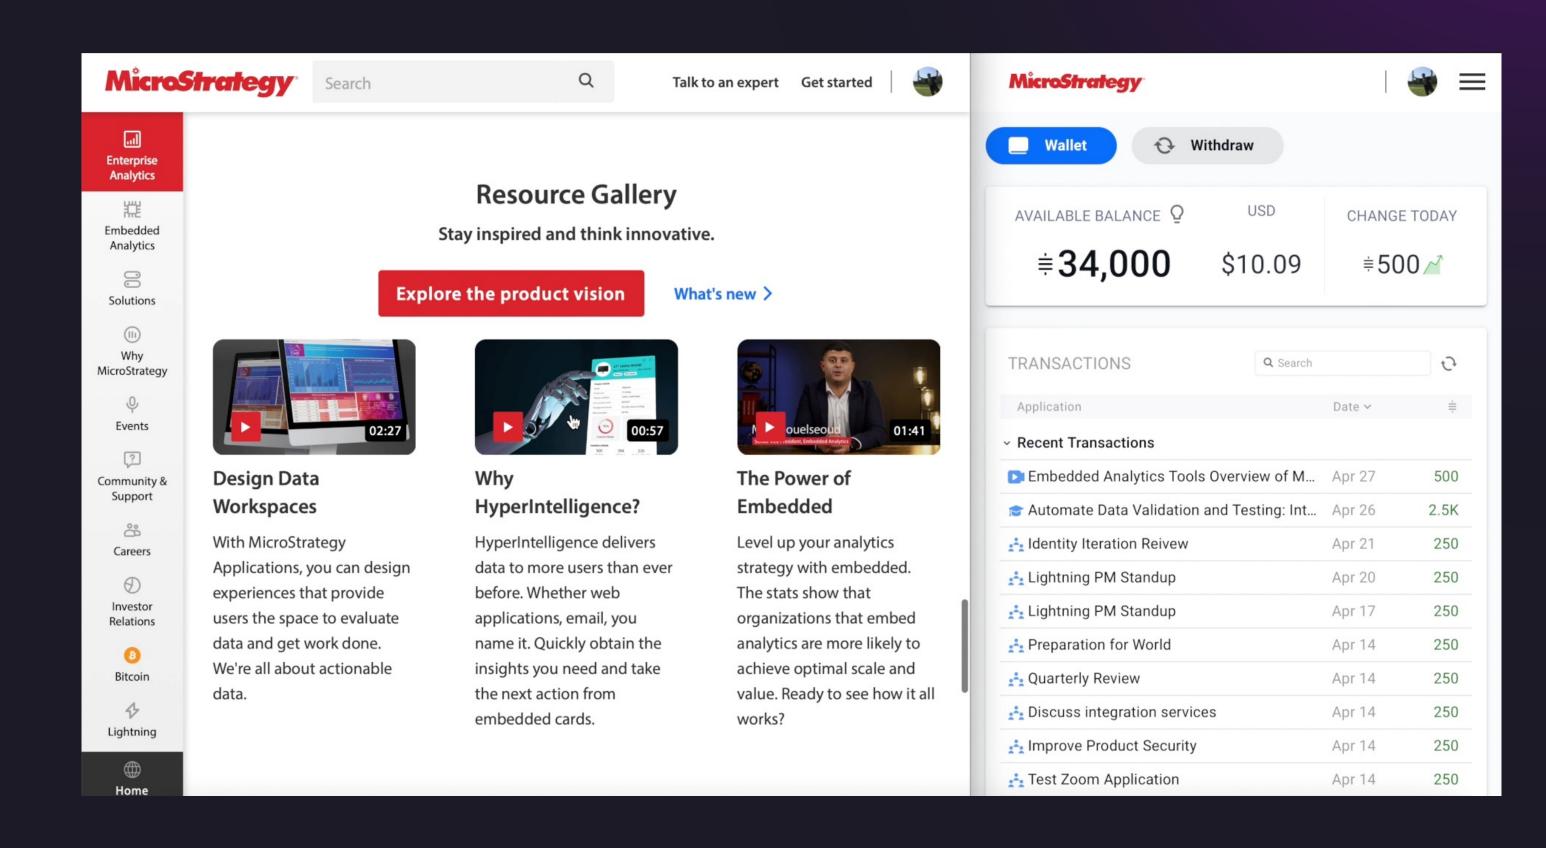

#### Education

Reward employees with Satoshis for

- Completing Learning Modules
- Achieving Certifications
- Viewing Educational Videos

OOTB integration with Wistia & Adobe