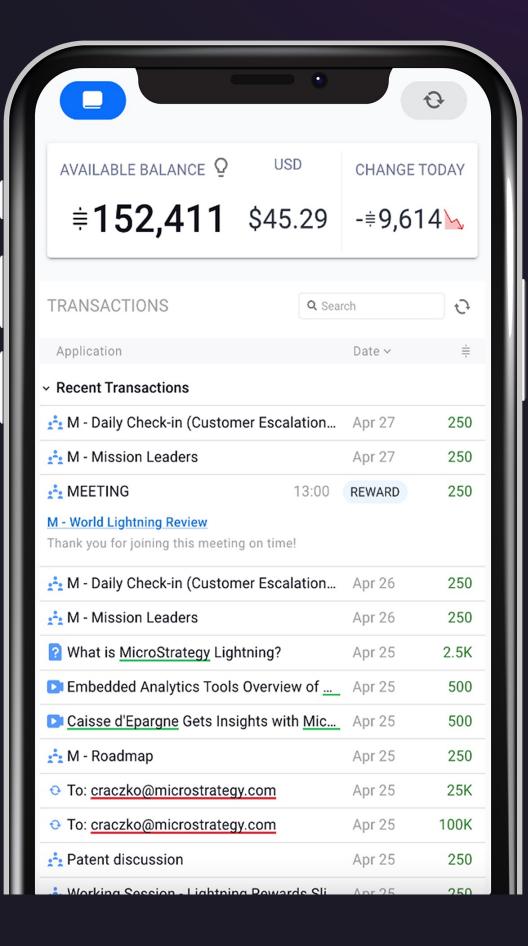

### Wallets

#### **Mobile Wallet**

### Withdrawal

#### Withdraw Sats easily anytime

- Send to Lightning Address
- Scan a LNURL QR Code
- Paste a Lightning BOLT11 Invoice
- Send directly to favorite wallet