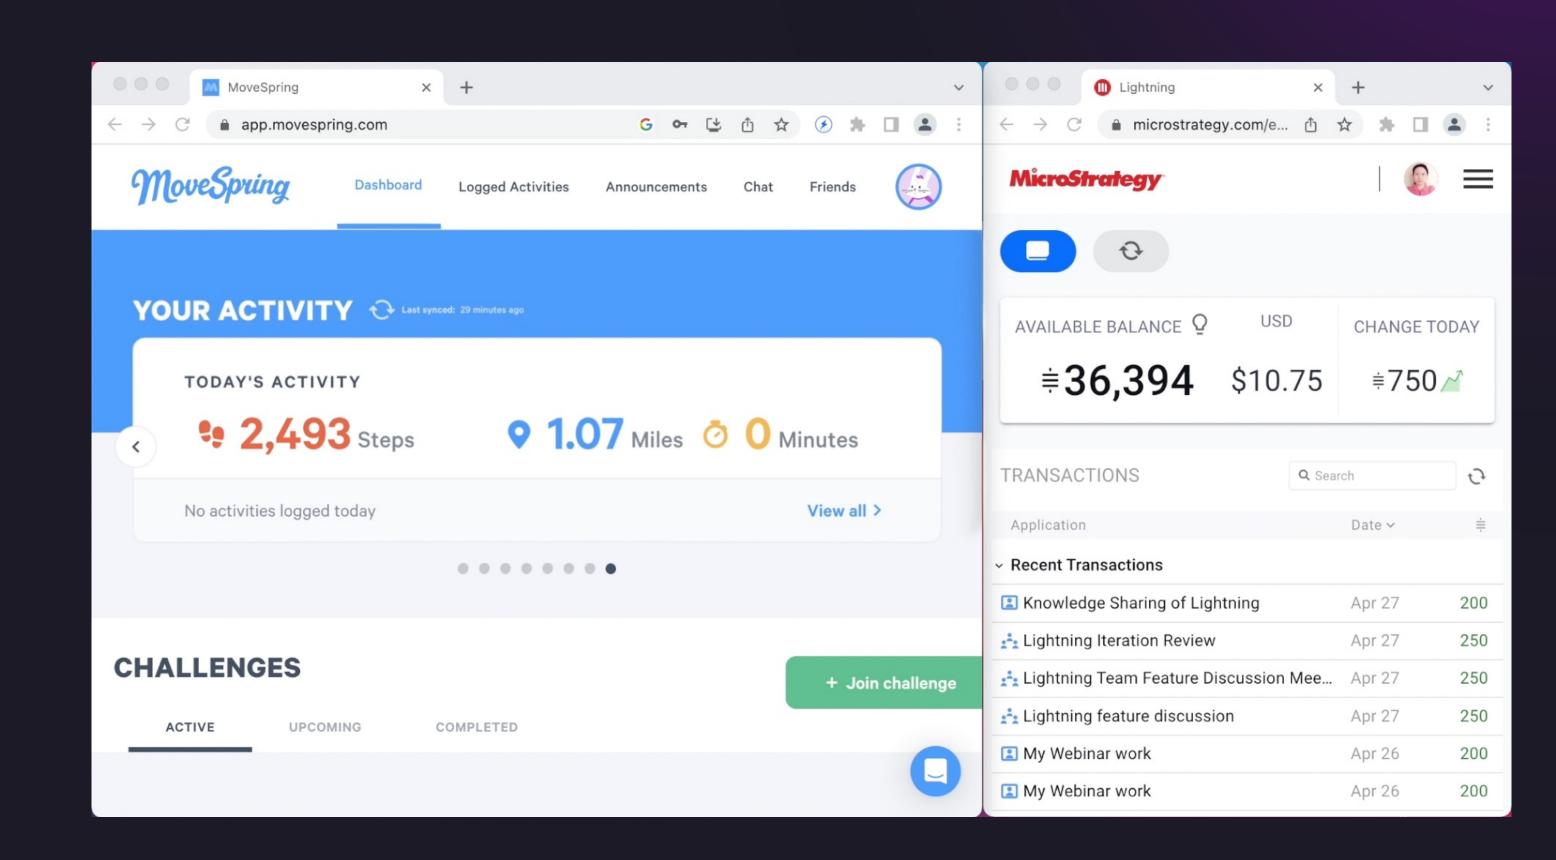

# Application Integration

Integrate with most enterprise applications

- Low-code templates for event and polling-based APIs
- Deploy instantly and execute securely

[MoveSpring Example]