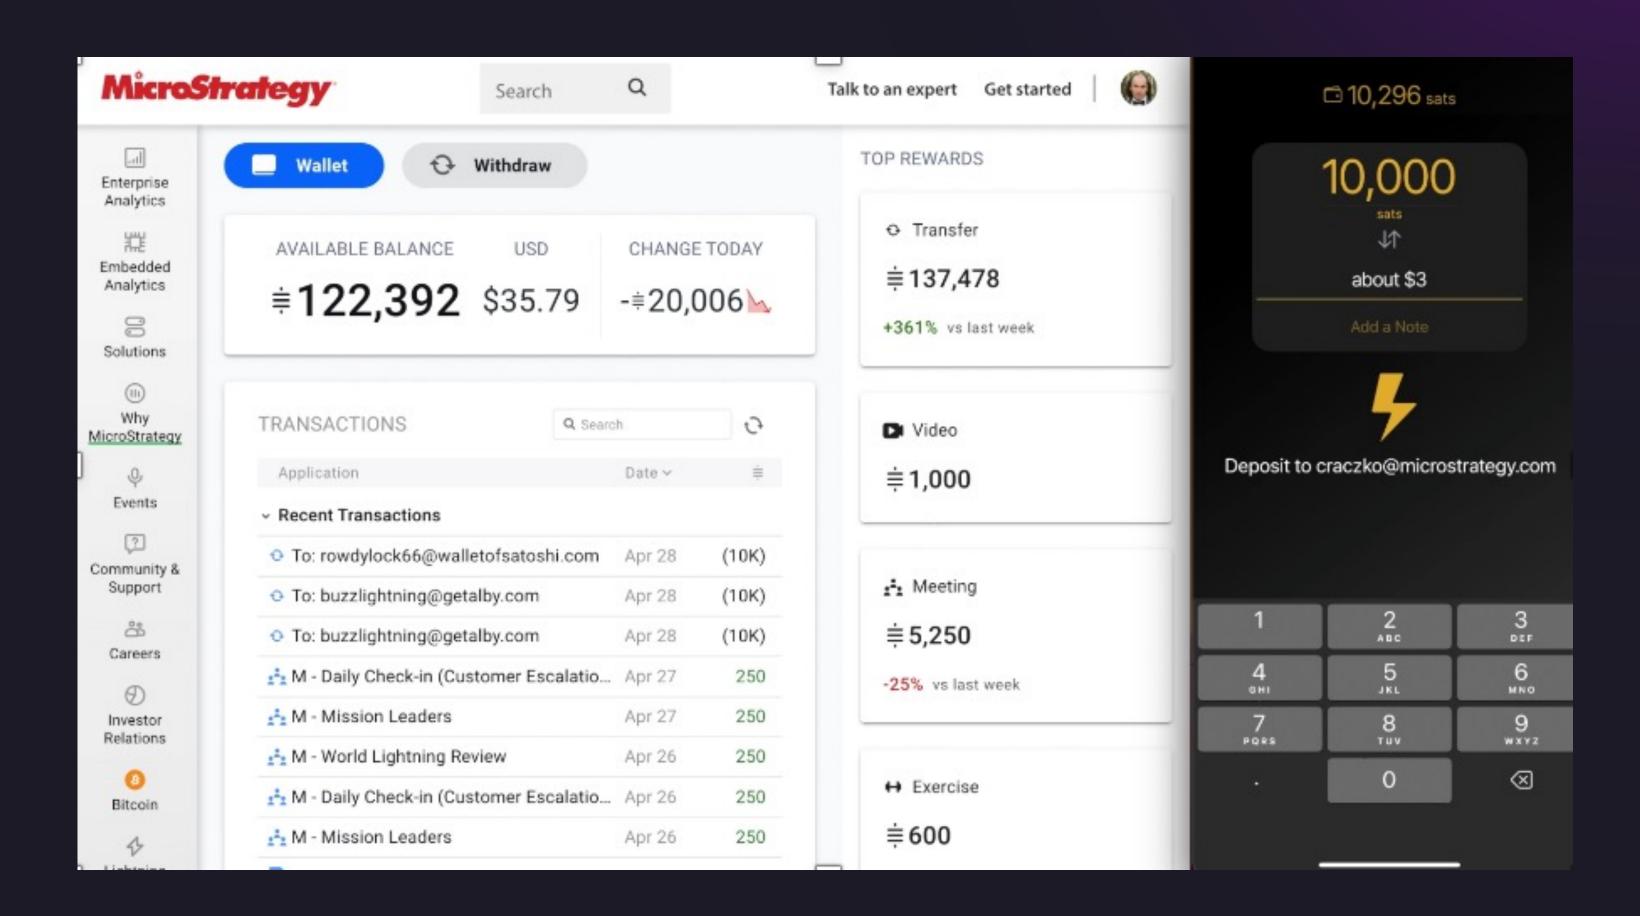

### Withdrawal

#### Withdraw Sats easily anytime

- Send to Lightning Address
- Scan a LNURL QR Code
- Paste a Lightning BOLT11 Invoice
- Send directly to favorite wallet

# Lightning Address

Transform each corporate email address into a Lightning address, linking it to the MicroStrategy Lightning Wallet.