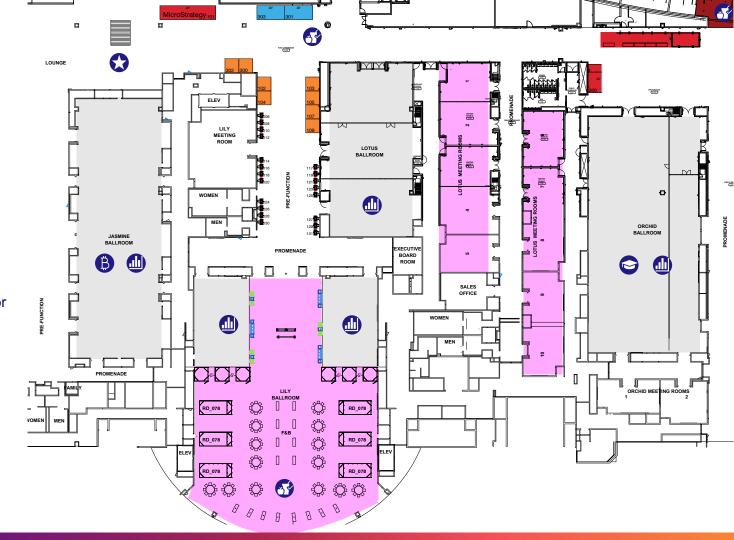

### **Booth Assignments**

Secure your position on the exhibit floor today. To help ensure the health and safety of exhibitors, attendees, speakers and staff, there are a limited number of booth spaces available at MicroStrategy World. Review the exhibit hall layout and submit your exhibit contract form along with your three preferred booth locations. We will make every effort to accommodate one of your top choices, as well as requests for additional space. We reserve the right to determine final booth assignments. Assignments will be based on contract execution date. Submit your contract immediately to hold your place in the queue.

### **EVENT SPACE**

- Sessions
- MSTR Booth/ Check-In
- Meeting Rooms & Center
- Titanium & Platinum Booth
- Gold Booth
- Silver Booth