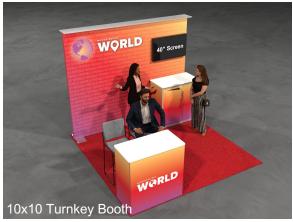

#### **ON-SITE PRESENCE**

- Tier 2 activation OR 10x10 turnkey booth and 1 lead retrieval device
- Shared meeting room (Monday-Thursday)
- Logo on select conference signage
- Company call-out during keynote

### Turnkey & Pedestal Booths include:

- Backwall with customizable front graphic
- Counter(s) with front and side graphics
- (2) high chairs
- Carpet (20x10 and 10x10 only)
- TV(s) as shown per tier
- Cleaning & power drop
- Waste basket
- Conference Wifi