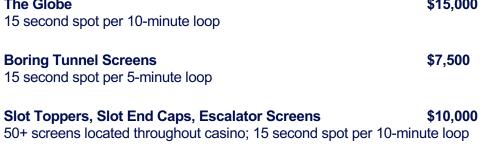

### PROPERTY DIGITAL ACTIVATIONS

| West Tower 100,000 SF LED screen; 15 second spot per 10-minute loop | \$30,000 |
|---------------------------------------------------------------------|----------|
| East Tower 19,200 SF LED screen; 15 second spot per 10-minute loop  | \$12,500 |
| Zouk Tower 17,290 SF LED screens; 15 second spot per 10-minute loop | \$16,000 |
| Las Vegas Boulevard Digital Welcome Gantry 25% SOV of branding      | \$20,000 |
| District Screen 15 second spot per 10-minute loop                   | \$10,000 |
| The Globe 15 second spot per 10-minute loop                         | \$15,000 |
| Boring Tunnel Screens 15 second spot per 5-minute loop              | \$7,500  |