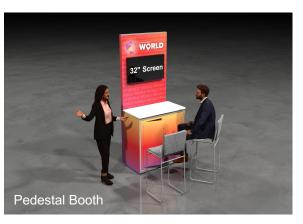

### **ON-SITE & DIGITAL PRESENCE**

- Turnkey pedestal including 2 stools, electricity, small storage, and graphics
- 1 lead retrieval device
- Logo on select conference signage
- Company call-out during keynote
- Logo on event website and mobile app

### Turnkey & Pedestal Booths include:

- Backwall with customizable front graphic
- Counter(s) with front and side graphics
- (2) high chairs
- Carpet (20x10 and 10x10 only)
- TV(s) as shown per tier
- Cleaning & power drop
- Waste basket
- Conference Wifi