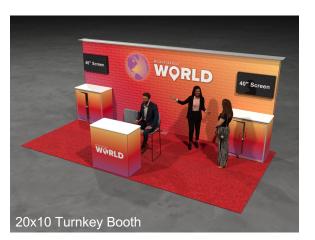

#### **ON-SITE PRESENCE**

- Tier 1 premium activation OR 20x10 turnkey booth in prime location and 2 lead retrieval devices
- Private meeting room (Monday-Thursday)
- Logo on check-in kiosk and conference signage
- Logo on digital signage in conference party location
- Logo on LED Globe

### **ON-SITE PRESENCE**

- Tier 1 premium activation OR 20x10 turnkey booth and 2 lead retrieval devices
- Private meeting room (Monday-Thursday)
- Company call-out during keynote
- Logo on select conference signage
- Logo on digital signage in conference party location

### Turnkey & Pedestal Booths include:

- Backwall with customizable front graphic
- Counter(s) with front and side graphics
- (2) high chairs
- Carpet (20x10 and 10x10 only)
- TV(s) as shown per tier
- Cleaning & power drop
- Waste basket
- Conference Wifi