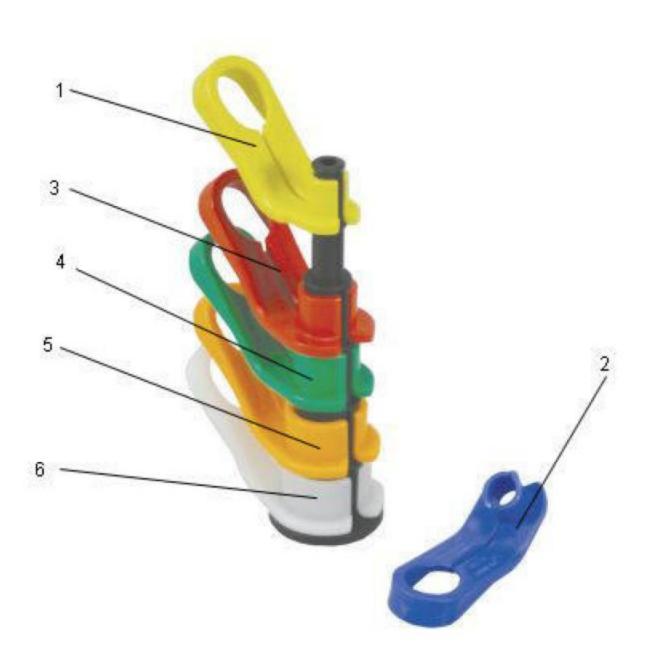

| 54 | 2- | 1 | 9 | 3 | 8 |
|----|----|---|---|---|---|
|    |    |   |   |   |   |

| Figure No | Part Number | Description                  | No. Reqd | Warranty Code |
|-----------|-------------|------------------------------|----------|---------------|
| 1         | HW39410     | 5/16" ANGLED DISC TOOL YLW   | 1        | K             |
| 2         | HW39420     | 3/8" ANGLED DISC TOOL BLUE   | 1        | K             |
| 3         | HW39430     | 1/2" ANGLED DISCONNECT RED   | 1        | K             |
| 4         | HW39440     | 5/8" ANGLED DISC GREEN       | 1        | K             |
| 5         | HW39450     | 3/4" ANGLED DISC TOOL ORANGE | 1        | K             |
| 6         | HW39460     | 7/8" ANGLED DISC TOOL WHITE  | 1        | K             |