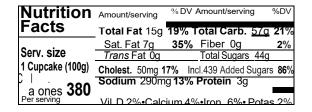

### BUTTERCREAM FROSTED PUMPKIN SPICE CUPCAKE

NET WT 3.53 oz (100g)

#### INGREDIENTS:

PUMPKIN SPICE CUPCAKE: PUMPKIN, BROWN SUGAR, WHEAT FLOUR, SOYBEAN OIL, EGGS, MODIFIED FOOD STARCH, PUMPKIN PIE SPICE (CINNAMON, GINGER, NUTMEG, ALLSPICE), BAKING POWDER (SODIUM ACID PYROPHOSPHATE, SODIUM BICARBONATE, CORNSTARCH, MONOCALCIUM PHOSPHATE), NATURAL FLAVOR, BAKING SODA, CINNAMON, SALT, POTASSIUM SORBATE (PREESSERVATIVE).
CINNAMON BUTTERCREAM FROSTING: POWDERED SUGAR (SUGAR, CORNSTARCH), BUTTER (CREAM [MILK), SALT), EVAPORATED MILK (MILK, DIPOTASSIUM PHOSPHATE, CARRAGEENAN, VITAMIN D3), NATURAL FLAVOR, CINNAMON. SNICKERDOODLE COOKIE TOPPER: WHEAT FLOUR, SUGAR, BUTTER (CREAM [MILK), SALT), EGGS, SALT, NATURAL FLAVORS, CINNAMON, BAKING SODA.

#### **ALLERGEN STATEMENT**

**CONTAINS EGG, MILK, WHEAT** 

PRODUCED IN A FACILITY THAT MANUFACTURES WITH EGG, MILK, PEANUTS, SOY, TREE NUTS, WHEAT

#### **CONTAINS BIOENGINEERED FOOD INGREDIENTS**

| Nutrition        | Amount/serving  | % DV A         | Amount/serving      | %DV              |
|------------------|-----------------|----------------|---------------------|------------------|
| Facts            | Total Fat 15g   | 19% T          | otal Carb. 5        | 2 <u>q</u> 19%   |
|                  | Sat. Fat 5g     | 25%            | Fiber 1g            | 4%               |
| Serv. size       | Trans Fat 0g    |                | Total Sugars 4      | 0g               |
| 1 Cupcake (100g) | Cholest. 50mg 1 | <b>7</b> % Inc | I. 399 Added Sug    | gars <b>78</b> % |
| ) ·              | Sodium 270m     | g <b>12%</b> l | Protein 3g          |                  |
| a ones 360       |                 |                |                     |                  |
| Perserving       | Vil. D 2%•Calc  | <u>ium 2%</u>  | <u> •lron 4%•Po</u> | tas 2%           |