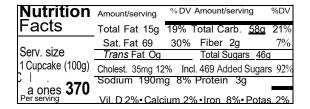

## CHOCOLATE CUPCAKE WITH COOKIE

NET WT 3.53 oz (100g)

#### **INGREDIENTS:**

CHOCOLATE CUPCAKE: SUGAR, WATER, SOYBEAN OIL, SOUR CREAM (CULTURED CREAM [MILK]), COCOA POWDER PROCESSED WITH ALKALI, BLEACHED ENRICHED WHEAT FLOUR (WHEAT FLOUR, NIACIN, REDUCED IRON, THIAMINE MONONITRATE, RIBOFLAVIN, FOLIC ACID), EGGS, MODIFIED FOOD STARCH, BAKING SODA, SALT, NATURAL FLAVOR, POTASSIUM SORBATE (PRESERVATIVE).

VANILLA BUTTERCREAM: POWDERED SUGAR (SUCROSE, CORNSTARCH), BUTTER (CREAM [MILK], SALT), EVAPORATED MILK (MILK, DIPOTASSIUM PHOSPHATE, CARRAGEENAN, VITAMIN D3), NATURAL FLAVOR.

CHOCOLATE CHIP COOKIE TOPPER: SEMI-SWEET CHOCOLATE CHIPS (SUGAR, UNSWEETENED CHOCOLATE, COCOA BUTTER, SOY LECITHIN, VANILLA EXTRACT, MILK TRACES), WHEAT FLOUR, BUTTER (CREAM [MILK], SALT), LIGHT BROWN SUGAR (SUGAR, MOLASSES), SUGAR, EGGS, SALT, NATURAL FLAVOR, BAKING SODA.

#### **ALLERGEN STATEMENT**

CONTAINS EGG, MILK, SOY, WHEAT

PRODUCED IN A FACILITY THAT MANUFACTURES WITH EGG, MILK, PEANUTS, SOY, TREE NUTS, WHEAT

CONTAINS BIOENGINEERED FOOD INGREDIENTS