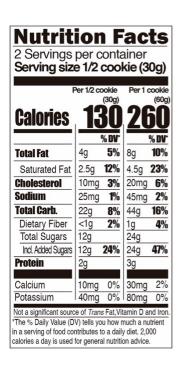

ALLERGEN STATEMENT: Contains Wheat, Milk and Soy. Manufactured in a facility that processes products containing Egg, Peanut and Tree Nut (Almonds, Pecans and Brazil Nuts) ingredients.

| Serving size      | About 1 | oz (28          |
|-------------------|---------|-----------------|
| Calories          | Per     | r servir<br>130 |
|                   |         | %D\             |
| Total Fat         | 6g      | 8%              |
| Saturated Fat     | 5g      | 25%             |
| Trans Fat         | Og      |                 |
| Cholesterol       | Omg     | 09              |
| Sodium            | 120mg   | 59              |
| Total Carb.       | 20g     | 79              |
| Dietary Fiber     | Og      | 0%              |
| Total Sugars      | 13g     |                 |
| Incl.Added Sugars | 12g     | 24%             |
| Protein           | 1g      | 29              |
| Vitamin D         | Omcg    | 0%              |
| Calcium           | 10mg    | 0%              |
| Iron              | 0.6mg   | 4%              |
| Potassium         | 30mg    | 09              |