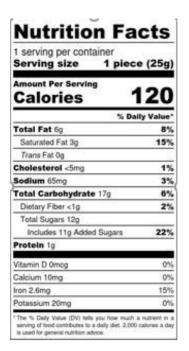

ALLERGEN STATEMENT: Contains Wheat, Soy, & Milk. Processed on equipment with Peanuts, Tree Nuts & Fish Gelatin.

| 1 serving per container<br>Serving size 1 pier | ce (24g)   |
|------------------------------------------------|------------|
| Amount Per Serving<br>Calories                 | 120        |
| % D                                            | aily Value |
| Total Fat 5g                                   | 6%         |
| Saturated Fat 3g                               | 15%        |
| Trans Fat 0g                                   |            |
| Cholesterol <5mg                               | 1%         |
| Sodium 120mg                                   | 5%         |
| Total Carbohydrate 16g                         | 6%         |
| Dietary Fiber 0g                               | 0%         |
| Total Sugars 9g                                |            |
| Includes 9g Added Sugars                       | 18%        |
| Protein 2g                                     |            |
| Vitamin D 0mcg                                 | 0%         |
| Calcium 40mg                                   | 2%         |
| Iron 0.4mg                                     | 2%         |
| Potassium 20mg                                 | 0%         |