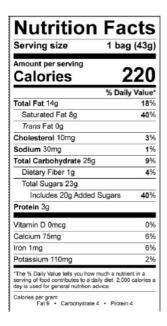

# **Nutrition Facts**

| Serving size                        | 1 bag (43g)             |
|-------------------------------------|-------------------------|
| Amount per serving<br>Calories      | 220                     |
|                                     | % Daily Value*          |
| Total Fat 14g                       | 18%                     |
| Saturated Fat 8g                    | 40%                     |
| Trans Fat 0g                        |                         |
| Cholesterol 10mg                    | 3%                      |
| Sodium 30mg                         | 1%                      |
| Total Carbohydrate 25g              | 9%                      |
| Dietary Fiber 1g                    | 4%                      |
| Total Sugars 23g                    |                         |
| Includes 20g Added S                | Sugars 40%              |
| Protein 3g                          |                         |
| Vitamin D 0mcg                      | 0%                      |
| Calcium 75mg                        | 6%                      |
| Iron 1mg                            | 6%                      |
| Potassium 110mg                     | 2%                      |
| The AL Delta Meter falls and have a | with a stational later. |

\*The % Daily Value tells you how much a nutrient in a serving of food contributes to a daily diet. 2,000 calories a day is used for general nutrition advice.

Calories per gram: Fat 9 • Carbohydrate 4 • Protein 4