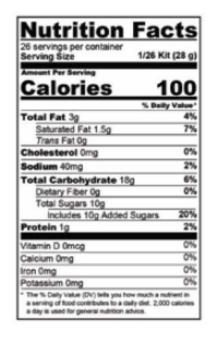

ALLERGEN STATEMENT: ALLERGENS: Contains Wheat, Soy & Milk. Processed in the same facility with Peanuts, Tree Nuts & Fish Gelatin.

| Nutrition F                                                                                                                     | acts           |
|---------------------------------------------------------------------------------------------------------------------------------|----------------|
| 1 serving per container<br>Serving size 1 p                                                                                     | iece (23g)     |
| Amount Per Serving<br>Calories                                                                                                  | 100            |
| 9                                                                                                                               | 6 Daily Value* |
| Total Fat 3.5g                                                                                                                  | 4%             |
| Saturated Fat 2g                                                                                                                | 10%            |
| <i>Trans</i> Fat 0g                                                                                                             |                |
| Cholesterol <5mg                                                                                                                | 1%             |
| Sodium 135mg                                                                                                                    | 6%             |
| Total Carbohydrate 16g                                                                                                          | 6%             |
| Dietary Fiber 0g                                                                                                                | 0%             |
| Total Sugars 8g                                                                                                                 |                |
| Includes 7g Added Sugars                                                                                                        | 14%            |
| Protein 2g                                                                                                                      |                |
| Vitamin D 0mcg                                                                                                                  | 0%             |
| Calcium 30mg                                                                                                                    | 2%             |
| Iron 0.5mg                                                                                                                      | 2%             |
| Potassium 20mg                                                                                                                  | 0%             |
| * The % Daily Value (DV) tells you how<br>serving of food contributes to a daily diet.<br>is used for general nutrition advice. |                |