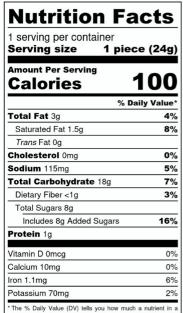

ALLERGEN STATEMENT: ALLERGENS: Contains Wheat, Soy & Milk. Processed in the same facility with Peanuts, Tree Nuts & Fish Gelatin.

| Nutrition F                                                                                                                     | acts           |
|---------------------------------------------------------------------------------------------------------------------------------|----------------|
| 1 serving per container<br>Serving size 1 p                                                                                     | iece (23g)     |
| Amount Per Serving<br>Calories                                                                                                  | 100            |
| 9                                                                                                                               | 6 Daily Value* |
| Total Fat 3.5g                                                                                                                  | 4%             |
| Saturated Fat 2g                                                                                                                | 10%            |
| <i>Trans</i> Fat 0g                                                                                                             |                |
| Cholesterol <5mg                                                                                                                | 1%             |
| Sodium 135mg                                                                                                                    | 6%             |
| Total Carbohydrate 16g                                                                                                          | 6%             |
| Dietary Fiber 0g                                                                                                                | 0%             |
| Total Sugars 8g                                                                                                                 |                |
| Includes 7g Added Sugars                                                                                                        | 14%            |
| Protein 2g                                                                                                                      |                |
| Vitamin D 0mcg                                                                                                                  | 0%             |
| Calcium 30mg                                                                                                                    | 2%             |
| Iron 0.5mg                                                                                                                      | 2%             |
| Potassium 20mg                                                                                                                  | 0%             |
| * The % Daily Value (DV) tells you how<br>serving of food contributes to a daily diet.<br>is used for general nutrition advice. |                |