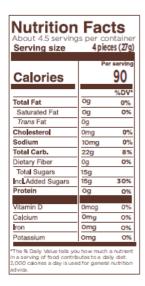

| Nutrition Facts<br>Serving Size<br>Servings per container | ng Size Serving Size   |                            | White Confectionery<br>Pretzel Cluster<br>Serving Size<br>2 pieces (24g) |                     | Milk Chocolate<br>Caramel Mini<br>Serving Size<br>1 piece (7.7g) |                        |
|-----------------------------------------------------------|------------------------|----------------------------|--------------------------------------------------------------------------|---------------------|------------------------------------------------------------------|------------------------|
|                                                           | Amt.<br>Per<br>Serving | Amt.<br>Per<br>Servin<br>g | Amt<br>Per<br>Container                                                  | %<br>Daily<br>Value | Amt.<br>Per<br>Serving                                           | Amt.<br>Per<br>Serving |
| Calories                                                  | 120                    |                            | 130                                                                      |                     | 40                                                               |                        |
| Total Fat                                                 | 7g                     | 9%                         | 6g                                                                       | 8%                  | 2g                                                               | 3%                     |
| Saturated Fat                                             | 4g                     | 20%                        | 6g                                                                       | 29%                 | 1.5g                                                             | 8%                     |
| Trans Fat                                                 | 0g                     |                            | Og                                                                       |                     | 0g                                                               |                        |
| Cholesterol                                               | 0mg                    | 0%                         | 0mg                                                                      | 0%                  | 0mg                                                              | 0%                     |
| Sodium                                                    | 40mg                   | 2%                         | 45mg                                                                     | 2%                  | 10mg                                                             | 0%                     |
| Total Carbohydrate                                        | 15g                    | 5%                         | 16g                                                                      | 6%                  | 5g                                                               | 2%                     |
| Dietary Fiber                                             | 1g                     | 4%                         | 0g                                                                       | 0%                  | 0g                                                               | 0%                     |
| Total Sugars                                              | 11g                    |                            | 13g                                                                      |                     | 4g                                                               |                        |
| Added Sugars                                              | 10g                    | 20%                        | 12g                                                                      | 23%                 | 4g                                                               | 8%                     |
| Protein                                                   | 1g                     |                            | 1g                                                                       |                     | 0g                                                               |                        |
| Vitamin D                                                 | 0mcg                   | 0%                         | 0mcg                                                                     | 0%                  | 0mcg                                                             | 0%                     |
| Calcium                                                   | 21mg                   | 2%                         | 27mg                                                                     | 2%                  | 10mg                                                             | 0%                     |
| Iron                                                      | 1mg                    | 6%                         | 0mg                                                                      | 0%                  | 0mg                                                              | 0%                     |
| Potassium                                                 | 71mg                   | 2%                         | 43mg                                                                     | 0%                  | 25mg                                                             | 0%                     |
| Percent Daily Values are based                            |                        |                            | diet. Your E<br>calorie nee                                              |                     | nay be highe                                                     | r or lower             |