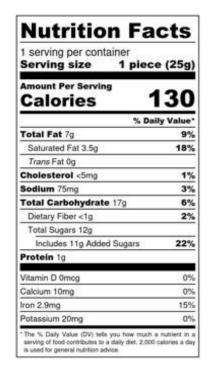

### ALLERGEN STATEMENT CONTAINS MILK, SOY, WHEAT MAY CONTAIN EGGS, PEANUTS, ALMONDS, COCONUT, PECANS, WALNUTS. CONTAINS A BIOENGINEERED FOOD INGREDIENT

| Mutuitian                      | Amount/serving                           | %Daily Value*         | Amount/serving %                         | 6 Daily Value* |  |
|--------------------------------|------------------------------------------|-----------------------|------------------------------------------|----------------|--|
| Nutrition                      | Total Fat 7g                             | 9%                    | Total Carbohydrate 17g                   | 6%             |  |
| Facts                          | Saturated Fat 4g                         | 21%                   | % Dietary Fiber 1g                       |                |  |
|                                | Trans Fat 0g                             |                       | Total Sugars 12g                         |                |  |
| Serving size<br>2 pieces (26g) | Cholesterol Omg                          | 1%                    | Includes 11g Added Sug                   | gars 22%       |  |
|                                | Sodium 50mg                              | 2%                    | Protein 2g                               | 5.5<br>1.1     |  |
| Calories per serving           | Vitamin D 0mcg 2% •<br>Potassium 79mg 2% | Calcium 22mg 2        | % • Iron 1mg 8%                          |                |  |
|                                | *The % Daily Value tells you h           | ow much a nutrient in | a serving of food contributes to a daily | / diet.        |  |