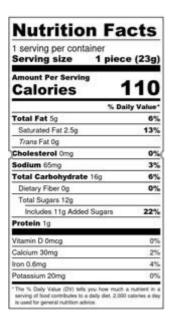

### ALLERGEN STATEMENT: Contains Wheat, Soy & Milk Processed in the same facility with Peanuts, Tree Nuts & Fish Gelatin.

| 1 serving per container        |             |
|--------------------------------|-------------|
| Serving size 1 pie             | ce (23g)    |
| Amount Per Serving<br>Calories | 110         |
| % [                            | Daily Value |
| Total Fat 4.5g                 | 6%          |
| Saturated Fat 2.5g             | 13%         |
| Trans Fat 0g                   |             |
| Cholesterol <5mg               | 1%          |
| Sodium 120mg                   | 5%          |
| Total Carbohydrate 16g         | 6%          |
| Dietary Fiber 0g               | 0%          |
| Total Sugars 7g                |             |
| Includes 7g Added Sugars       | 14%         |
| Protein 2g                     |             |
| Vitamin D 0mcg                 | 0%          |
| Calcium 30mg                   | 2%          |
| Iron 0.4mg                     | 2%          |
| Potassium 20mg                 | 0%          |