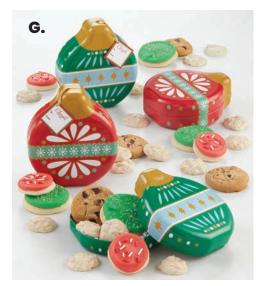

#### LOGO GIFT TINS AND BOXES FOR THE HOLIDAYS Submit all logos and artwork via EPS file or 600 DPI high resolution JPEG file

with PMS color codes.

Imprinting on holiday gift tins is limited to one color. Minimum 150 units per gift, per order. Customization is \$3.99 per gift. ORDER LOGO-IMPRINTED GIFTS BY NOVEMBER 27, 2024, FOR HOLIDAY DELIVERY