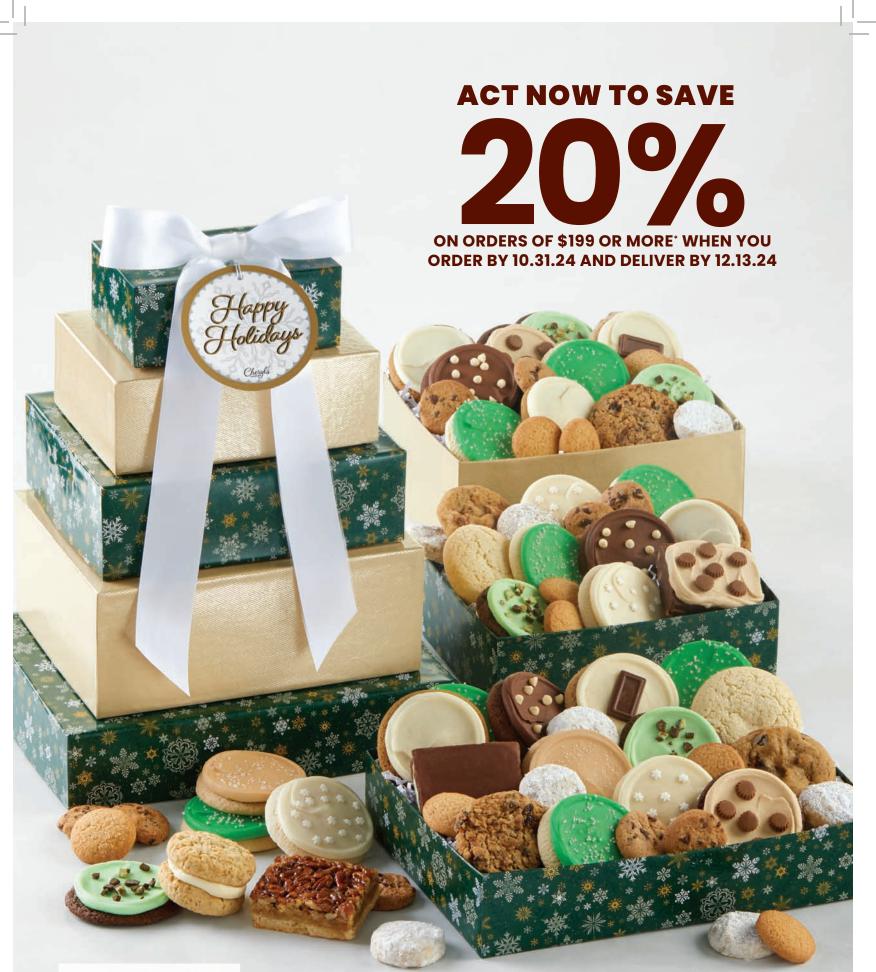

#### **A. SPARKLING GIFT TOWER**

| #254001 | \$49.99            |
|---------|--------------------|
| #255341 | \$49.99            |
| #255331 | \$49.99            |
| #255321 | \$49.99            |
|         | #255341<br>#255331 |

**B. SPARKLING HOLIDAY GIFT TIN D** 16 cookies #255781 **\$44.99** 

**C. SPARKLING GIFT BUNDLE D** 14 pieces #255401 **\$34.99** 

4 CHERYLS.COM

Α.

D. SPARKLING BAKERY GIFT TOWER 48 pieces #255301 \$59.99

E. SPARKLING PREMIER GIFT TOWER 65 pieces #255271 \$79.99

F. SPARKLING STATELY GIFT TOWER 120 pieces #255231 \$159.99

G. SPARKLING ELITE GIFT TOWER 197 pieces #255201 \$249.99