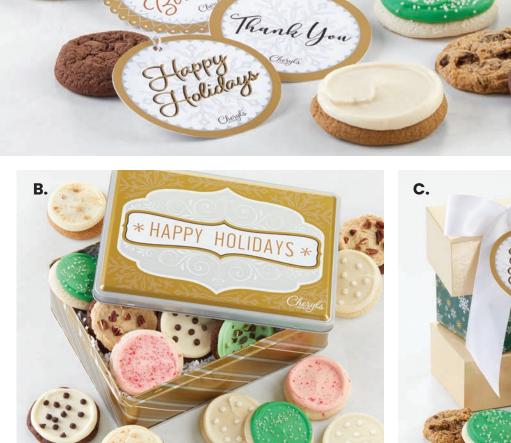

| A We wat the cost                                                                                                      | 16  |
|------------------------------------------------------------------------------------------------------------------------|-----|
|                                                                                                                        | 1.1 |
| GRAND HAPPY HOLIDAY GIFT TINS                                                                                          |     |
| A. Holiday Assortment - 24 cookies #255771 <b>\$54.99</b><br>B. Frosted Assortment - 24 cookies #255761 <b>\$54.99</b> |     |