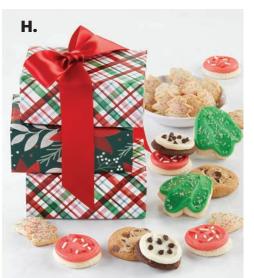

#### LOGO GIFT TINS AND BOXES FOR THE HOLIDAYS Submit all logos and artwork via EPS file or 600 DPI high resolution JPEG file

with PMS color codes.

Imprinting on holiday gift tins is limited to one color. Minimum 150 units per gift, per order. Customization is \$3.99 per gift. ORDER LOGO-IMPRINTED GIFTS BY NOVEMBER 27, 2024, FOR HOLIDAY DELIVERY