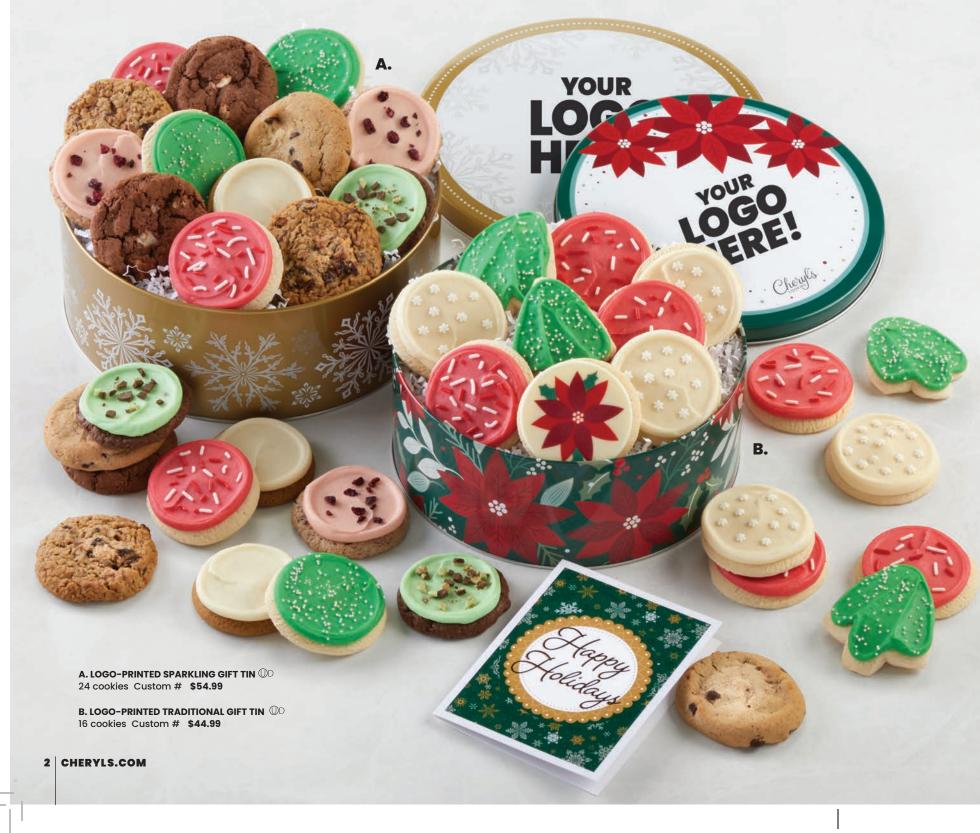

#### **A. SPARKLING GIFT TOWER**

| #254001 | \$49.99            |
|---------|--------------------|
| #255341 | \$49.99            |
| #255331 | \$49.99            |
| #255321 | \$49.99            |
|         | #255341<br>#255331 |

**B. SPARKLING HOLIDAY GIFT TIN D** 16 cookies #255781 **\$44.99** 

**C. SPARKLING GIFT BUNDLE D** 14 pieces #255401 **\$34.99** 

4 CHERYLS.COM

Α.

D. SPARKLING BAKERY GIFT TOWER 48 pieces #255301 \$59.99

E. SPARKLING PREMIER GIFT TOWER 65 pieces #255271 \$79.99