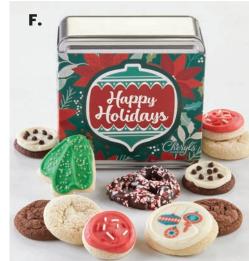

#### LOGO GIFT TINS AND BOXES FOR THE HOLIDAYS Submit all logos and artwork via EPS file or 600 DPI high resolution JPEG file

with PMS color codes.

Imprinting on holiday gift tins is limited to one color. Minimum 150 units per gift, per order. Customization is \$3.99 per gift. ORDER LOGO-IMPRINTED GIFTS BY NOVEMBER 27, 2024, FOR HOLIDAY DELIVERY