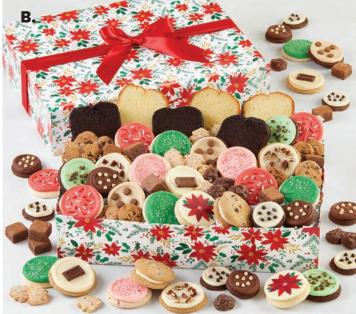

**B. TRADITIONAL BAKERY ASSORTMENT** 92 pieces #254901 \$99.99

TRADITIONAL GIFT TOWER 
 No tag - 37 pieces
 #255391
 \$49.99
 No tag - 68 pieces
 #255281
 \$79.99

 Merry Christmas tag - 37 pieces
 #255381
 \$49.99
 Merry Christmas tag - 68 pieces
 #255261
 \$79.99