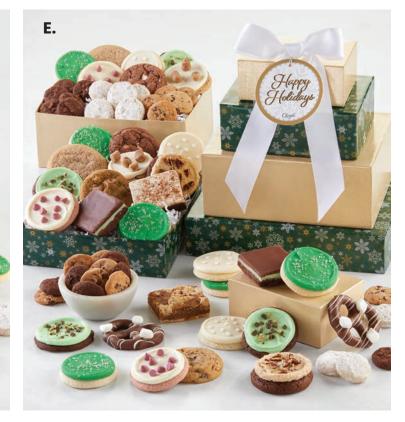

**B. SPARKLING HOLIDAY GIFT TIN D** 16 cookies #255781 **\$44.99** 

**C. SPARKLING GIFT BUNDLE D** 14 pieces #255401 **\$34.99** 

4 CHERYLS.COM

Α.

D. SPARKLING BAKERY GIFT TOWER 48 pieces #255301 \$59.99

E. SPARKLING PREMIER GIFT TOWER 65 pieces #255271 \$79.99