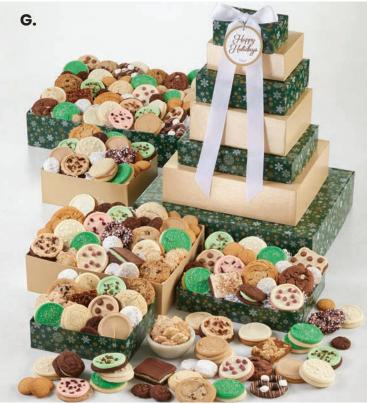

#### **A. SPARKLING GIFT TOWER**

| #254001 | \$49.99            |
|---------|--------------------|
| #255341 | \$49.99            |
| #255331 | \$49.99            |
| #255321 | \$49.99            |
|         | #255341<br>#255331 |

**B. SPARKLING HOLIDAY GIFT TIN D** 16 cookies #255781 **\$44.99** 

**C. SPARKLING GIFT BUNDLE D** 14 pieces #255401 **\$34.99** 

4 CHERYLS.COM

Α.

D. SPARKLING BAKERY GIFT TOWER 48 pieces #255301 \$59.99

E. SPARKLING PREMIER GIFT TOWER 65 pieces #255271 \$79.99

F. SPARKLING STATELY GIFT TOWER 120 pieces #255231 \$159.99

G. SPARKLING ELITE GIFT TOWER 197 pieces #255201 \$249.99