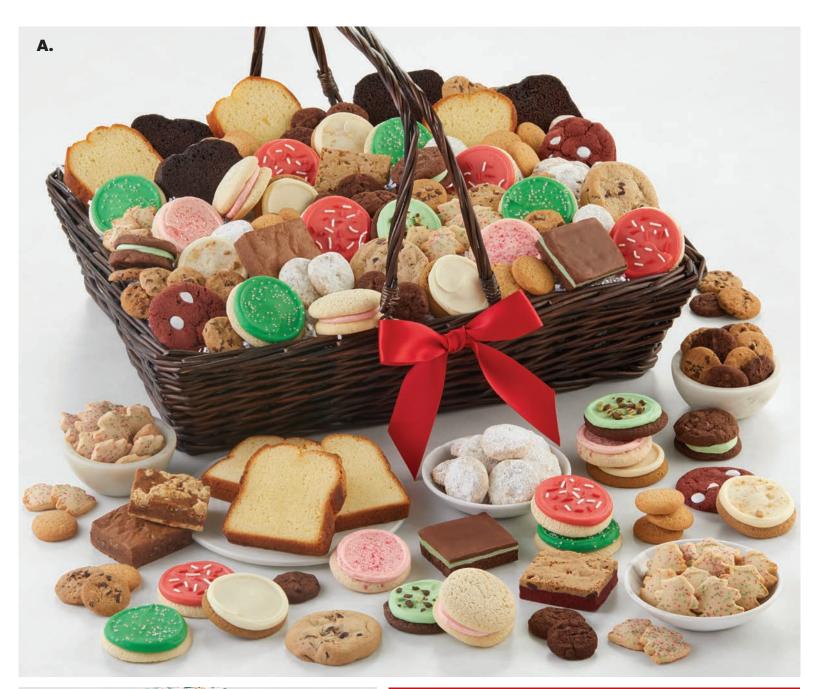

| A. ENTERTAINMENT GI  | FT BASKET 🛈 | )d       |
|----------------------|-------------|----------|
| Medium - 54 pieces   | #255111     | \$69.99  |
| Large - 92 pieces    | #255101     | \$99.99  |
| Grand - 128 pieces   | #255091     | \$139.99 |
| Premier - 188 pieces | #255081     | \$199.99 |
| Grand - 128 pieces   | #255091     | \$139.99 |