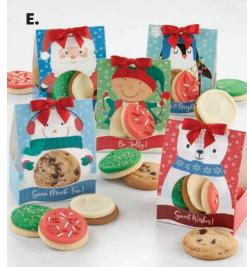

125.01 - \$150.00                    | \$26.99                      |  |  |  |
| \$150.01 and over                      | 20%                          |  |  |  |

### ALSO AVAILABLE IN

VEGAN & G GLUTEN-FREE

**BOW GIFT BOX - BUTTERCREAM-FROSTED** SUGAR COOKIES OD 12-200 cookies #150721 Starting at \$34.99

BOW GIFT BOX - HOLIDAY COOKIE ASSORTMENT 12-200 cookies #254821 Starting at \$34.99





# **ORDERS OF\$199 OR MORE.\* SEE BACK FOR DETAILS.**

## **INDIVIDUALLY WRAPPED AND READY TO SHARE**



BOW GIFT BOX - BUTTERCREAM-FROSTED COOKIE ASSORTMENT  $\mathbb{O}\mathbb{D}$ 12-200 cookies #254881 Starting at \$39.99

**AVAILABLE IN 7SIZES** 

## **ORDER EARLY AND SAVE 20%**

ON ORDERS OVER \$199 OR MORE' WHEN YOU ORDER BY 10.31.24 AND DELIVER BY 12.13.24 SEE BACK COVER FOR DETAILS





















8 CHERYLS.COM





ACT NOW TO SAVE **ON ORDERS OF \$199 OR MORE**<sup>\*</sup> SEE BACK COVER FOR DETAILS

| A. ENTERTAINMENT GI  | FT BASKET 🛈 | )d       |
|----------------------|-------------|----------|
| Medium - 54 pieces   | #255111     | \$69.99  |
| Large - 92 pieces    | #255101     | \$99.99  |
| Grand - 128 pieces   | #255091     | \$139.99 |
| Premier - 188 pieces | #255081     | \$199.99 |
| Grand - 128 pieces   | #255091     | \$139.99 |

**B. TRADITIONAL BAKERY ASSORTMENT** 92 pieces #254901 \$99.99





TRADITIONAL GIFT TOWER 
 No tag - 37 pieces
 #255391
 \$49.99
 No tag - 68 pieces
 #255281
 \$79.99

 Merry Christmas tag - 37 pieces
 #255381
 \$49.99
 Merry Christmas tag - 68 pieces
 #255261
 \$79.99



TRADITIONAL PREMIER GIFT TOWER



TRADITIONAL VIP GIFT T