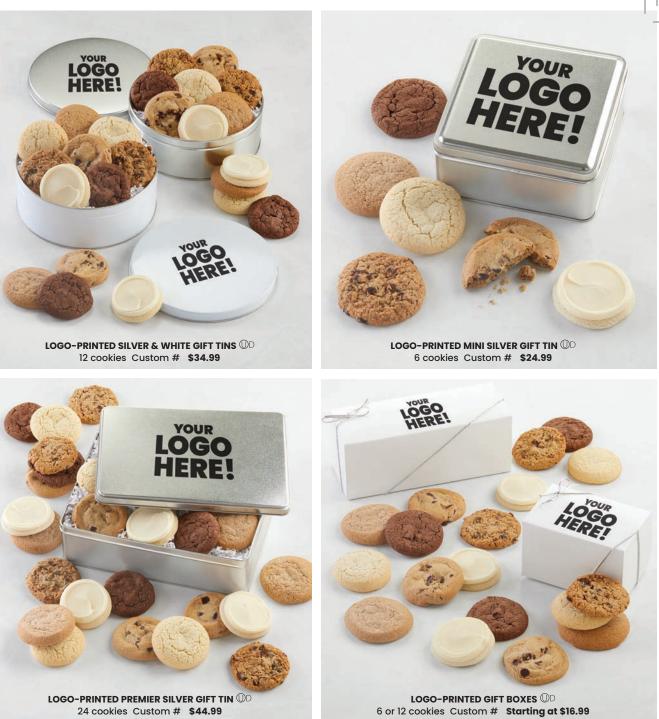

#### LOGO GIFT TINS AND BOXES FOR THE HOLIDAYS Submit all logos and artwork via EPS file or 600 DPI high resolution JPEG file

with PMS color codes.

Imprinting on holiday gift tins is limited to one color. Minimum 150 units per gift, per order. Customization is \$3.99 per gift. ORDER LOGO-IMPRINTED GIFTS BY NOVEMBER 27, 2024, FOR HOLIDAY DELIVERY