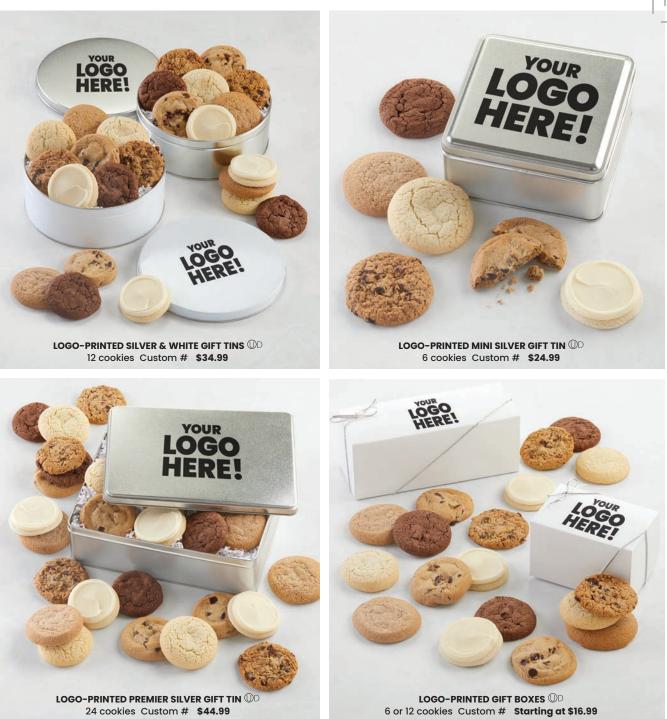

#### LOGO GIFT TINS AND BOXES FOR THE HOLIDAYS Submit all logos and artwork via EPS file or 600 DPI high resolution JPEG file

with PMS color codes.

Imprinting on holiday gift tins is limited to one color. Minimum 150 units per gift, per order. Customization is \$3.99 per gift. ORDER LOGO-IMPRINTED GIFTS BY NOVEMBER 27, 2024, FOR HOLIDAY DELIVERY