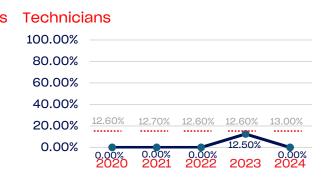

#### PERSONS WITH A DISABILITY

|                                               | Total Number | % Disability | National % |
|-----------------------------------------------|--------------|--------------|------------|
| Executive/Senior Level Officials and Managers | 37           | 2.70         | 13.00      |
| First/Mid-Level Officials and Managers        | 136          | 4.41         | 13.00      |
| Professional Staff                            | 221          | 7.69         | 13.00      |
| Technicians                                   | 5            | 0.00         | 13.00      |
| Administrative Support Workers                | 74           | 6.75         | 13.00      |
| Craft Workers                                 | 0            | 0            | 13.00      |
| Operatives                                    | 8            | 0.00         | 13.00      |
| Service Workers                               | 41           | 19.51        | 13.00      |
| Total                                         | 522          | 7.08         |            |
| Average                                       |              | 5.87         |            |

#### Service Workers