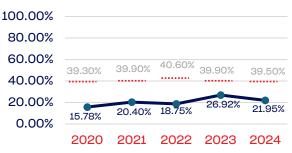

erages (Past 5-Years)





#### PEOPLE OF COLOR



#### First/Mid-Level Officials and Managers



#### **Professional Staff**





#### Administrative Support Workers



#### Craft Workers



#### Operatives

| 100.00% |        |               |        |               |        |
|---------|--------|---------------|--------|---------------|--------|
| 80.00%  |        |               |        |               |        |
| 60.00%  |        |               | 40.60% | 00.00%        |        |
| 40.00%  | 39.30% | 39.90%        | 40.00% | 39.90%        | 39.50% |
| 20.00%  |        |               |        |               |        |
| 0.00%   | 14.70% |               |        |               |        |
|         | 2020   | 0.00%<br>2021 | 2022   | 0.00%<br>2023 | 2024   |

#### Service Workers





#### WOMEN

|                                               | Total Number | % Women | National % |
|-----------------------------------------------|--------------|---------|------------|
| Executive/Senior Level Officials and Managers | 37           | 70.27   | 50.50      |
| First/Mid-Level Officials and Managers        | 136          | 58.82   | 50.50      |
| Professional Staff                            | 221          | 56.10   | 50.50      |
| Technicians                                   | 5            | 0.00    | 50.50      |
| Administrative Support Workers                | 74           | 71.62   | 50.50      |
| Craft Workers                                 | 0            | 0       | 50.50      |
| Operatives                                    | 8            | 12.50   | 50.50