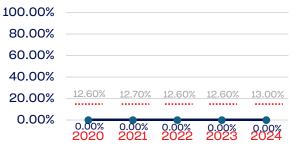

#### PERSONS WITH A DISABILITY

|                                               | Total Number | % Disability | National % |
|-----------------------------------------------|--------------|--------------|------------|
| Executive/Senior Level Officials and Managers | 37           | 2.70         | 13.00      |
| First/Mid-Level Officials and Managers        | 136          | 4.41         | 13.00      |
| Professional Staff                            | 221          | 7.69         | 13.00      |
| Technicians                                   | 5            | 0.00         | 13.00      |
| Administrative Support Workers                | 74           | 6.75         | 13.00      |
| Craft Workers                                 | 0            | 0            | 13.00      |
| Operatives                                    | 8            | 0.00         | 13.00      |
| Service Workers                               | 41           | 19.51        | 13.00      |
| Total                                         | 522          | 7.08         |            |
| Average                                       |              | 5.87         |            |

#### **Craft Workers**