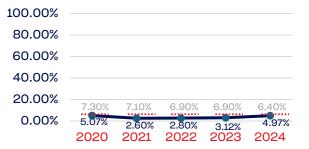

#### **Professional Staff**

#### Veterans

|                                               | Total Number | % Veterans | National % |
|-----------------------------------------------|--------------|------------|------------|
| Executive/Senior Level Officials and Managers | 37           | 0.00       | 6.4        |
| First/Mid-Level Officials and Managers        | 136          | 2.94       | 6.4        |
| Professional Staff                            | 221          | 4.97       | 6.4        |
| Technicians                                   | 5            | 20.00      | 6.4        |
| Administrative Support Workers                | 74           | 4.05       | 6.4        |
| Craft Workers                                 | 0            | 0          | 6.4        |
| Operatives                                    | 8            | 12.50      | 6.4        |
| Service Workers                               | 41           | 0.00       | 6.4        |
| Total                                         | 522          | 3.83       |            |
| Average                                       |              | 6.35       |            |