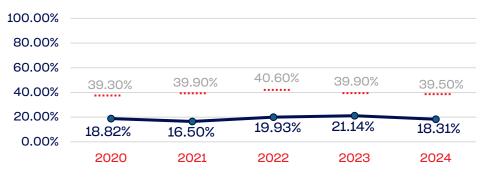

#### PEOPLE OF COLOR

#### PEOPLE OF COLOR

|                                               | Total Number | % People of Color | National % |
|-----------------------------------------------|--------------|-------------------|------------|
| Executive/Senior Level Officials and Managers | 37           | 29.72             | 39.50      |
| First/Mid-Level Officials and Managers        | 136          | 15.44             | 39.50      |
| Professional Staff                            | 221          | 19.45             | 39.50      |
| Technicians                                   | 5            | 20.00             | 39.50      |
| Administrative Support Workers                | 74           | 21.62             | 39.50      |
| Craft Workers                                 | 0            | 0                 | 39.50      |
| Operatives                                    | 8            | 0.00              | 39.50      |
| Service Workers                               | 41           | 21.95             | 39.50      |
| Total                                         | 522          | 19.35             |            |
| Average                                       |              | 18.31             |            |