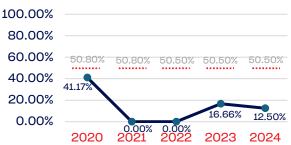

#### WOMEN

|                                               | Total Number | % Women | National % |
|-----------------------------------------------|--------------|---------|------------|
| Executive/Senior Level Officials and Managers | 37           | 70.27   | 50.50      |
| First/Mid-Level Officials and Managers        | 136          | 58.82   | 50.50      |
| Professional Staff                            | 221          | 56.10   | 50.50      |
| Technicians                                   | 5            | 0.00    | 50.50      |
| Administrative Support Workers                | 74           | 71.62   | 50.50      |
| Craft Workers                                 | 0            | 0       | 50.50      |
| Operatives                                    | 8            | 12.50   | 50.50      |
| Service Workers                               | 41           | 48.78   | 50.50      |
| Total                                         | 522          | 58.24   |            |
| Average                                       |              | 45.44   |            |

#### **Operatives**

50.50%

0.00%