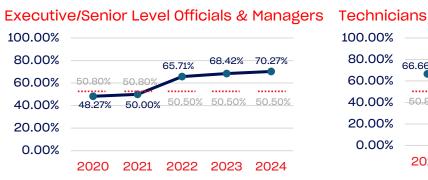

#### **WOMEN**

#### WOMEN

|                                               | Total Number | % Women | National % |
|-----------------------------------------------|--------------|---------|------------|
| Executive/Senior Level Officials and Managers | 37           | 70.27   | 50.50      |
| First/Mid-Level Officials and Managers        | 136          | 58.82   | 50.50      |
| Professional Staff                            | 221          | 56.10   | 50.50      |
| Technicians                                   | 5            | 0.00    | 50.50      |
| Administrative Support Workers                | 74           | 71.62   | 50.50      |
| Craft Workers                                 | 0            | 0       | 50.50      |
| Operatives                                    | 8            | 12.50   | 50.50      |
| Service Workers                               | 41           | 48.78   | 50.50      |
| Total                                         | 522          | 58.24   |            |
| Average                                       |              | 45.44   |            |