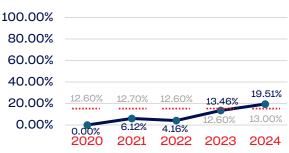

#### PERSONS WITH A DISABILITY

|                                               | Total Number | % Disability | National % |
|-----------------------------------------------|--------------|--------------|------------|
| Executive/Senior Level Officials and Managers | 37           | 2.70         | 13.00      |
| First/Mid-Level Officials and Managers        | 136          | 4.41         | 13.00      |
| Professional Staff                            | 221          | 7.69         | 13.00      |
| Technicians                                   | 5            | 0.00         | 13.00      |
| Administrative Support Workers                | 74           | 6.75         | 13.00      |
| Craft Workers                                 | 0            | 0            | 13.00      |
| Operatives                                    | 8            | 0.00         | 13.00      |
| Service Workers                               | 41           | 19.51        | 13.00      |
| Total                                         | 522          | 7.08         |            |
| Average                                       |              | 5.87         |            |

#### Service Workers