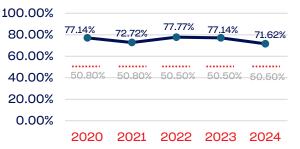

#### WOMEN

|                                               | Total Number | % Women | National % |
|-----------------------------------------------|--------------|---------|------------|
| Executive/Senior Level Officials and Managers | 37           | 70.27   | 50.50      |
| First/Mid-Level Officials and Managers        | 136          | 58.82   | 50.50      |
| Professional Staff                            | 221          | 56.10   | 50.50      |
| Technicians                                   | 5            | 0.00    | 50.50      |
| Administrative Support Workers                | 74           | 71.62   | 50.50      |
| Craft Workers                                 | 0            | 0       | 50.50      |
| Operatives                                    | 8            | 12.50   | 50.50      |
| Service Workers                               | 41           | 48.78   | 50.50      |
| Total                                         | 522          | 58.24   |            |
| Average                                       |              | 45.44   |            |

#### Administrative Support Workers

2020 2021 2022 2023