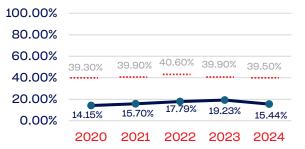

#### Administrative Support Workers

#### PEOPLE OF COLOR

|                                               | Total Number | % People of Color | National % |
|-----------------------------------------------|--------------|-------------------|------------|
| Executive/Senior Level Officials and Managers | 37           | 29.72             | 39.50      |
| First/Mid-Level Officials and Managers        | 136          | 15.44             | 39.50      |
| Professional Staff                            | 221          | 19.45             | 39.50      |
| Technicians                                   | 5            | 20.00             | 39.50      |
| Administrative Support Workers                | 74           | 21.62             | 39.50      |
| Craft Workers                                 | 0            | 0                 | 39.50      |
| Operatives                                    | 8            | 0.00              | 39.50      |
| Service Workers                               | 41           | 21.95             | 39.50      |
| Total                                         | 522          | 19.35             |            |
| Average                                       |              | 18.31             |            |