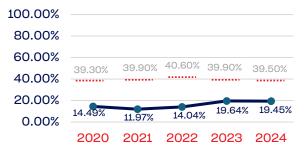

#### **Professional Staff**

#### PEOPLE OF COLOR

|                                               | Total Number | % People of Color | National % |
|-----------------------------------------------|--------------|-------------------|------------|
| Executive/Senior Level Officials and Managers | 37           | 29.72             | 39.50      |
| First/Mid-Level Officials and Managers        | 136          | 15.44             | 39.50      |
| Professional Staff                            | 221          | 19.45             | 39.50      |
| Technicians                                   | 5            | 20.00             | 39.50      |
| Administrative Support Workers                | 74           | 21.62             | 39.50      |
| Craft Workers                                 | 0            | 0                 | 39.50      |
| Operatives                                    | 8            | 0.00              | 39.50      |
| Service Workers                               | 41           | 21.95             | 39.50      |
| Total                                         | 522          | 19.35             |            |
| Average                                       |              | 18.31             |            |