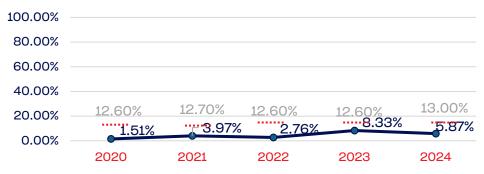

#### PERSONS WITH A DISABILITY

|                                               | Total Number | % Disability | National % |
|-----------------------------------------------|--------------|--------------|------------|
| Executive/Senior Level Officials and Managers | 37           | 2.70         | 13.00      |
| First/Mid-Level Officials and Managers        | 136          | 4.41         | 13.00      |
| Professional Staff                            | 221          | 7.69         | 13.00      |
| Technicians                                   | 5            | 0.00         | 13.00      |
| Administrative Support Workers                | 74           | 6.75         | 13.00      |
| Craft Workers                                 | 0            | 0            | 13.00      |
| Operatives                                    | 8            | 0.00         | 13.00      |
| Service Workers                               | 41           | 19.51        | 13.00      |
| Total                                         | 522          | 7.08         |            |
| Average                                       |              | 5.87         |            |

#### PERSONS WITH A DISABILITY

| Executiv | e/Seni | or Lev | el Offic | cials & | Manag  | gers |
|----------|--------|--------|----------|---------|--------|------|
| 100.00%  |        |        |          |         |        |      |
| 80.00%   |        |        |          |         |        |      |
| 60.00%   |        |        |          |         |        |      |
| 40.00%   |        |        |          |         |        |      |
| 20.00%   | 12.60% | 12.70% | 12.60%   | 12.60%  | 13.00% |      |
| 0.00%    | 0.00%  | 2.94%  | 2.85%    | 2.63%   | 2.70%  |      |
|          | 2020   | 2021   | 2022     | 2023    | 2024   |      |