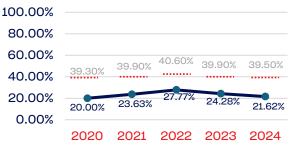

| 39.50      |
| Administrative Support Workers                | 74           | 21.62             | 39.50      |
| Craft Workers                                 | 0            | 0                 | 39.50      |
| Operatives                                    | 8            | 0.00              | 39.50      |
| Service Workers                               | 41           | 21.95             | 39.50      |
| Total                                         | 522          | 19.35             |            |
| Average                                       |              | 18.31             |            |

#### Year-Over-Year Averages (Past 5-Years)





#### PEOPLE OF COLOR



#### First/Mid-Level Officials and Managers



#### **Professional Staff**





#### Administrative Support Workers



#### Craft Workers



#### Operatives

| 100.00% |        |               |        |               |        |
|---------|--------|---------------|--------|---------------|--------|
| 80.00%  |        |               |        |               |        |
| 60.00%  |        |               | 40.60% | 00.00%        |        |
| 40.00%  | 39.30% | 39.90%        | 40.00% | 39.90%        | 39.50% |
| 20.00%  |        |               |        |               |        |
| 0.00%   | 14.70% |               |        |               |        |
|         | 2020   | 0.00%<br>2021 | 2022   | 0.00%<br>2023 | 2024   |

#### Service Workers





#### WOMEN

|                                               | Total Number | % Women | National % |
|-----------------------------------------------|--------------|