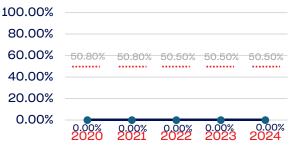

#### WOMEN

|                                               | Total Number | % Women | National % |
|-----------------------------------------------|--------------|---------|------------|
| Executive/Senior Level Officials and Managers | 37           | 70.27   | 50.50      |
| First/Mid-Level Officials and Managers        | 136          | 58.82   | 50.50      |
| Professional Staff                            | 221          | 56.10   | 50.50      |
| Technicians                                   | 5            | 0.00    | 50.50      |
| Administrative Support Workers                | 74           | 71.62   | 50.50      |
| Craft Workers                                 | 0            | 0       | 50.50      |
| Operatives                                    | 8            | 12.50   | 50.50      |
| Service Workers                               | 41           | 48.78   | 50.50      |
| Total                                         | 522          | 58.24   |            |
| Average                                       |              | 45.44   |            |

#### Craft Workers

0.00%