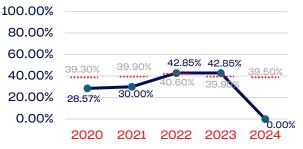

#### PEOPLE OF COLOR

#### Operatives

| 100.00% |        |               |        |               |        |
|---------|--------|---------------|--------|---------------|--------|
| 80.00%  |        |               |        |               |        |
| 60.00%  |        |               | 40.60% | 00.00%        |        |
| 40.00%  | 39.30% | 39.90%        | 40.00% | 39.90%        | 39.50% |
| 20.00%  |        |               |        |               |        |
| 0.00%   | 14.70% |               |        |               |        |
|         | 2020   | 0.00%<br>2021 | 2022   | 0.00%<br>2023 | 2024   |