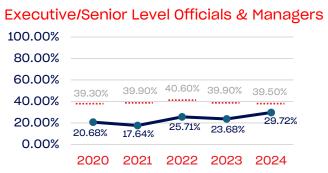

#### PEOPLE OF COLOR

|                                               | Total Number | % People of Color | National % |
|-----------------------------------------------|--------------|-------------------|------------|
| Executive/Senior Level Officials and Managers | 37           | 29.72             | 39.50      |
| First/Mid-Level Officials and Managers        | 136          | 15.44             | 39.50      |
| Professional Staff                            | 221          | 19.45             | 39.50      |
| Technicians                                   | 5            | 20.00             | 39.50      |
| Administrative Support Workers                | 74           | 21.62             | 39.50      |
| Craft Workers                                 | 0            | 0                 | 39.50      |
| Operatives                                    | 8            | 0.00              | 39.50      |
| Service Workers                               | 41           | 21.95             | 39.50      |
| Total                                         | 522          | 19.35             |            |
| Average                                       |              | 18.31             |            |