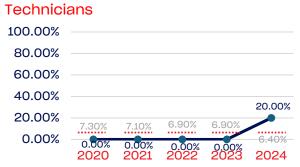

#### Veterans

|                                               | Total Number | % Veterans | National % |
|-----------------------------------------------|--------------|------------|------------|
| Executive/Senior Level Officials and Managers | 37           | 0.00       | 6.4        |
| First/Mid-Level Officials and Managers        | 136          | 2.94       | 6.4        |
| Professional Staff                            | 221          | 4.97       | 6.4        |
| Technicians                                   | 5            | 20.00      | 6.4        |
| Administrative Support Workers                | 74           | 4.05       | 6.4        |
| Craft Workers                                 | 0            | 0          | 6.4        |
| Operatives                                    | 8            | 12.50      | 6.4        |
| Service Workers                               | 41           | 0.00       | 6.4        |
| Total                                         | 522          | 3.83       |            |
| Average                                       |              | 6.35       |            |