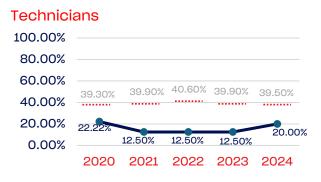

| 5            | 20.00             | 39.50      |
| Administrative Support Workers                | 74           | 21.62             | 39.50      |
| Craft Workers                                 | 0            | 0                 | 39.50      |
| Operatives                                    | 8            | 0.00              | 39.50      |
| Service Workers                               | 41           | 21.95             | 39.50      |
| Total                                         | 522          | 19.35             |            |
| Average                                       |              | 18.31             |            |

#### Year-Over-Year Averages (Past 5-Years)





#### PEOPLE OF COLOR



#### First/Mid-Level Officials and Managers



#### **Professional Staff**





#### Administrative Support Workers



#### Craft Workers



#### Operatives

| 100.00% |        |               |        |               |        |
|---------|--------|---------------|--------|---------------|--------|
| 80.00%  |        |               |        |               |        |
| 60.00%  |        |               | 40.60% | 00.00%        |        |
| 40.00%  | 39.30% | 39.90%        | 40.00% | 39.90%        | 39.50% |
| 20.00%  |        |               |        |               |        |
| 0.00%   | 14.70% |               |        |               |        |
|         | 2020   | 0.00%<br>2021 | 2022   | 0.00%<br>2023 | 2024   |

#### Service Workers





#### WOMEN

|                                               | Total Number | % Women | National % |
|------------------------