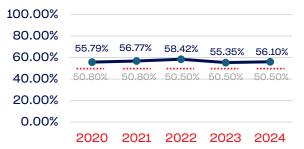

| 221          | 56.10   | 50.50      |
| Technicians                                   | 5            | 0.00    | 50.50      |
| Administrative Support Workers                | 74           | 71.62   | 50.50      |
| Craft Workers                                 | 0            | 0       | 50.50      |
| Operatives                                    | 8            | 12.50   | 50.50      |
| Service Workers                               | 41           | 48.78   | 50.50      |
| Total                                         | 522          | 58.24   |            |
| Average                                       |              | 45.44   |            |

#### Year-Over-Year Averages (Past 5-Years)





#### **WOMEN**



#### First/Mid-Level Officials and Managers



#### **Professional Staff**



#### 100.00% 80.00% 66.66% 75.00% 62.50% 62.50% 60.00% ..... ..... ..... 40.00% 50.80% 50.80% 50.50% 50.50 20.00%

#### Administrative Support Workers



2020 2021 2022 2023

#### Craft Workers

0.00%



#### **Operatives**

50.50%

0.00%



#### Service Workers

| 100.00%<br>80.00% |        |        |        |        |        |
|-------------------|--------|--------|--------|--------|--------|
| 60.00%            | 50.80% | 50.80% | 50.50% | 50.50% | 50.50% |
| 40.00%            | 47.36% | 40.81% | 39.58% | 48.07% | 48.78% |
| 20.00%            |        |        |        |        |        |



#### PERSONS WITH A DISABILITY

|                                               | Total Number | % Disability | National % |
|-----------------------------------------------|--------------|-------