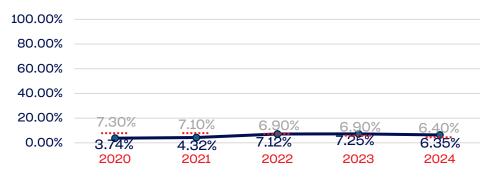

#### **Professional Staff**

#### Veterans

|                                               | Total Number | % Veterans | National % |
|-----------------------------------------------|--------------|------------|------------|
| Executive/Senior Level Officials and Managers | 37           | 0.00       | 6.4        |
| First/Mid-Level Officials and Managers        | 136          | 2.94       | 6.4        |
| Professional Staff                            | 221          | 4.97       | 6.4        |
| Technicians                                   | 5            | 20.00      | 6.4        |
| Administrative Support Workers                | 74           | 4.05       | 6.4        |
| Craft Workers                                 | 0            | 0          | 6.4        |
| Operatives                                    | 8            | 12.50      | 6.4        |
| Service Workers                               | 41           | 0.00       | 6.4        |
| Total                                         | 522          | 3.83       |            |
| Average                                       |              | 6.35       |            |