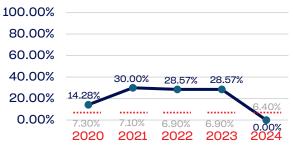

|               |               |               |
| 20.00%  | 7.30%         | 7.10%         | 6.90%         | 6.90%         | 6.40%         |
| 0.00%   | 1.42%<br>2020 | 0.90%<br>2021 | 1.38%<br>2022 | 4.28%<br>2023 | 4.05%<br>2024 |

### 60.0

**Operatives** 



#### Service Workers

| 7.30%         | 7 10%         | 6 90%         | 6.00%             | 6 40%                   |
|---------------|---------------|---------------|-------------------|-------------------------|
|               | 0.000         | 010070        |                   | 0.40%                   |
| 5.26%<br>2020 | 2.04%<br>2021 | 0.00%<br>2022 | 0.00%<br>2023     | 0.00%<br>2024           |
|               | 5.26%         | 5.26% 2.04%   | 5.26% 2.04% 0.00% | 5.26% 2.04% 0.00% 0.00% |

#### **Craft Workers**