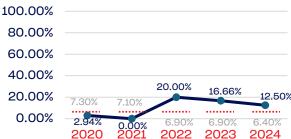

#### First/Mid-Level Officials and Managers

| 100.00% |       |       |       |       |       |
|---------|-------|-------|-------|-------|-------|
| 80.00%  |       |       |       |       |       |
| 60.00%  |       |       |       |       |       |
| 40.00%  |       |       |       |       |       |
| 20.00%  | 7.30% | 7.10% | 6.90% | 6.90% | 6.40% |
| 0.00%   | 0.94% | 3.30% | 4.23% | 5.38% | 2.94% |
|         | 2020  | 2021  | 2022  | 2023  | 2024  |

#### Veterans

|                                               | Total Number | % Veterans | National % |
|-----------------------------------------------|--------------|------------|------------|
| Executive/Senior Level Officials and Managers | 37           | 0.00       | 6.4        |
| First/Mid-Level Officials and Managers        | 136          | 2.94       | 6.4        |
| Professional Staff                            | 221          | 4.97       | 6.4        |
| Technicians                                   | 5            | 20.00      | 6.4        |
| Administrative Support Workers                | 74           | 4.05       | 6.4        |
| Craft Workers                                 | 0            | 0          | 6.4        |
| Operatives                                    | 8            | 12.50      | 6.4        |
| Service Workers                               | 41           | 0.00       | 6.4        |
| Total                                         | 522          | 3.83       |            |
| Average                                       |              | 6.35       |            |