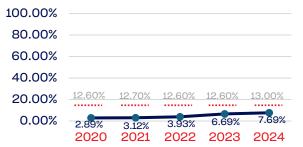

#### PERSONS WITH A DISABILITY

|                                               | Total Number | % Disability | National % |
|-----------------------------------------------|--------------|--------------|------------|
| Executive/Senior Level Officials and Managers | 37           | 2.70         | 13.00      |
| First/Mid-Level Officials and Managers        | 136          | 4.41         | 13.00      |
| Professional Staff                            | 221          | 7.69         | 13.00      |
| Technicians                                   | 5            | 0.00         | 13.00      |
| Administrative Support Workers                | 74           | 6.75         | 13.00      |
| Craft Workers                                 | 0            | 0            | 13.00      |
| Operatives                                    | 8            | 0.00         | 13.00      |
| Service Workers                               | 41           | 19.51        | 13.00      |
| Total                                         | 522          | 7.08         |            |
| Average                                       |              | 5.87         |            |

#### **Professional Staff**