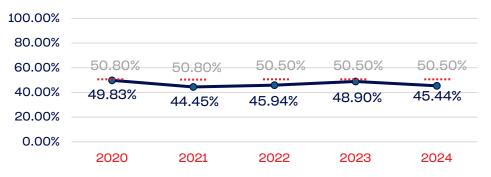

rs        | 136          | 58.82   | 50.50      |
| Professional Staff                            | 221          | 56.10   | 50.50      |
| Technicians                                   | 5            | 0.00    | 50.50      |
| Administrative Support Workers                | 74           | 71.62   | 50.50      |
| Craft Workers                                 | 0            | 0       | 50.50      |
| Operatives                                    | 8            | 12.50   | 50.50      |
| Service Workers                               | 41           | 48.78   | 50.50      |
| Total                                         | 522          | 58.24   |            |
| Average                                       |              | 45.44   |            |

#### Year-Over-Year Averages (Past 5-Years)





#### **WOMEN**



#### First/Mid-Level Officials and Managers



#### **Professional Staff**



#### 100.00% 80.00% 66.66% 75.00% 62.50% 62.50% 60.00% ..... ..... ..... 40.00% 50.80% 50.80% 50.50% 50.50 20.00%

#### Administrative Support Workers



2020 2021 2022 2023

#### Craft Workers

0.00%



#### **Operatives**

50.50%

0.00%



#### Service Workers

| 100.00%<br>80.00% |        |        |        |        |        |
|-------------------|--------|--------|--------|--------|--------|
| 60.00%            | 50.80% | 50.80% | 50.50% | 50.50% | 50.50% |
| 40.00%            | 47.36% | 40.81% | 39.58% | 48.07% | 48.78% |
| 20.00%            |        |        |        |        |        |



#### PERSONS WITH A DISABILITY

|                                               | Total Number | %