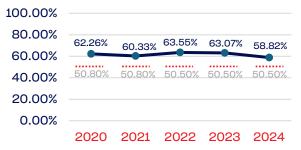

aff                            | 221          | 56.10   | 50.50      |
| Technicians                                   | 5            | 0.00    | 50.50      |
| Administrative Support Workers                | 74           | 71.62   | 50.50      |
| Craft Workers                                 | 0            | 0       | 50.50      |
| Operatives                                    | 8            | 12.50   | 50.50      |
| Service Workers                               | 41           | 48.78   | 50.50      |
| Total                                         | 522          | 58.24   |            |
| Average                                       |              | 45.44   |            |

#### Year-Over-Year Averages (Past 5-Years)





#### **WOMEN**



#### First/Mid-Level Officials and Managers



#### **Professional Staff**



#### 100.00% 80.00% 66.66% 75.00% 62.50% 62.50% 60.00% ..... ..... ..... 40.00% 50.80% 50.80% 50.50% 50.50 20.00%

#### Administrative Support Workers



2020 2021 2022 2023

#### Craft Workers

0.00%



#### **Operatives**

50.50%

0.00%



#### Service Workers

| 100.00%<br>80.00% |        |        |        |        |        |
|-------------------|--------|--------|--------|--------|--------|
| 60.00%            | 50.80% | 50.80% | 50.50% | 50.50% | 50.50% |
| 40.00%            | 47.36% | 40.81% | 39.58% | 48.07% | 48.78% |
| 20.00%            |        |        |        |        |        |



#### PERSONS WITH A DISABILITY

|                                               | Total Number | % Disability | National % |
|---------------------------------------