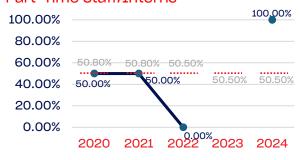

**Part-Time Employees/Interns:** These are employees who assist with the operations of an NGB. They differ from professional staff in that they may be temporary or part-time employees.