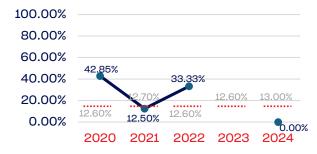

| 0.00         | 13.00      |
| Development National Team Non-Athlete (Coaches and Support Staff) | 0            | 0.00         | 13.00      |
| Part-Time Staff/Inters                                            | 1            | 0.00         | 13.00      |
| Total                                                             | 795          | 0.88         |            |
| Average                                                           |              | 2.94         |            |

### Year-Over-Year Averages (Past 5-Years)





### PERSONS WITH A DISABILITY

### **Board of Directors**



### **NGB Membership**



### **Development National Team**



### **Standing Committees**



#### National Team Athletes



### Development National Team Non-Athlete



#### **Professional Staff**



#### National Team Non-Athlete







### Veterans

|                                                                   | Total Number | % Veterans | National % |
|-------------------------------------------------------------------|--------------|------------|------------|
| Board of Directors                                                | 12           | 33.33      | 6.4        |
| Standing Committees                                               | 12           | 41.66      | 6.4        |
| Professional Staff                                                | 7            | 0.00       | 6.4        |
| NGB Membership                                                    | 722          | 77.14      | 6.4        |
| National Team Athletes                                            | 26