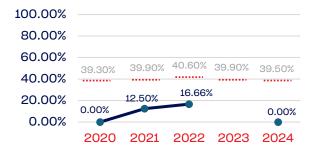

| 39.50      |
| Development National Team Non-Athlete (Coaches and Support Staff) | 0            | 0.00              | 39.50      |
| Part-Time Staff/Inters                                            | 1            | 0.00              | 39.50      |
| Total                                                             | 795          | 3.27              |            |
| Average                                                           |              | 9.43              |            |

### Year-Over-Year Averages (Past 5-Years)





### PEOPLE OF COLOR

### **Board of Directors**



### **NGB Membership**



### **Development National Team**



### **Standing Committees**



#### National Team Athletes



### Development National Team Non-Athlete



#### **Professional Staff**



### National Team Non-Athlete







### **WOMEN**

|                                                                   | Total Number | % Women | National % |
|-------------------------------------------------------------------|--------------|---------|------------|
| Board of Directors                                                | 12           | 33.33   | 50.50      |
| Standing Committees                                               | 12           | 33.33   | 50.50      |
| Professional Staff                                                | 7            | 71.42   | 50.50      |
| NGB Membership                                                    | 722          | 34.07   | 50.50      |
| National Team Athletes                                            | 26           | 34.61   | 50.