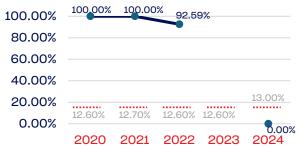

|
| Development National Team Athlete                                 | 0            | 0.00         | 13.00      |
| Development National Team Non-Athlete (Coaches and Support Staff) | 0            | 0.00         | 13.00      |
| Part-Time Staff/Inters                                            | 1            | 0.00         | 13.00      |
| Total                                                             | 795          | 0.88         |            |
| Average                                                           |              | 2.94         |            |

### Year-Over-Year Averages (Past 5-Years)





### PERSONS WITH A DISABILITY

### **Board of Directors**



### **NGB Membership**



### **Development National Team**



### **Standing Committees**



#### National Team Athletes



### Development National Team Non-Athlete



#### **Professional Staff**



#### National Team Non-Athlete







### Veterans

|                                                                   | Total Number | % Veterans | National % |
|-------------------------------------------------------------------|--------------|------------|------------|
| Board of Directors                                                | 12           | 33.33      | 6.4        |
| Standing Committees                                               | 12           | 41.66      | 6.4        |
| Professional Staff                                                | 7            | 0.00       | 6.4        |
| NGB Membership                                                    | 722          | 77.14      | 6.4        |
| Na