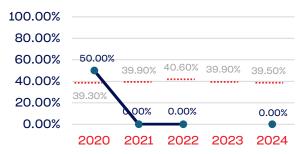

### Year-Over-Year Averages (Past 5-Years)

### PEOPLE OF COLOR

### **Board of Directors**

### PEOPLE OF COLOR

|                                                                   | Total Number | % People of Color | National % |
|-------------------------------------------------------------------|--------------|-------------------|------------|
| Board of Directors                                                | 12           | 25.00             | 39.50      |
| Standing Committees                                               | 12           | 8.33              | 39.50      |
| Professional Staff                                                | 7            | 0.00              | 39.50      |
| NGB Membership                                                    | 722          | 1.93              | 39.50      |
| National Team Athletes                                            | 26           | 30.76             | 39.50      |
| National Team Non-Athlete (Coaches and Support Staff)             | 15           | 0.00              | 39.50      |
| Development National Team Athlete                                 | 0            | 0.00              | 39.50      |
| Development National Team Non-Athlete (Coaches and Support Staff) | 0            | 0.00              | 39.50      |
| Part-Time Staff/Inters                                            | 1            | 0.00              | 39.50      |
| Total                                                             | 795          | 3.27              |            |
| Average                                                           |              | 9.43              |            |