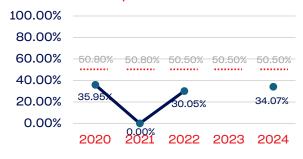

26           | 34.61   | 50.50      |
| National Team Non-Athlete (Coaches and Support Staff)             | 15           | 40.00   | 50.50      |
| Development National Team Athlete                                 | 0            | 0.00    | 50.50      |
| Development National Team Non-Athlete (Coaches and Support Staff) | 0            | 0.00    | 50.50      |
| Part-Time Staff/Inters                                            | 1            | 100.00  | 50.50      |
| Total                                                             | 795          | 34.59   |            |
| Average                                                           |              | 49.54   |            |

### Year-Over-Year Averages (Past 5-Years)





### WOMEN

### **Board of Directors**



### **NGB Membership**



### **Development National Team**



### **Standing Committees**



### National Team Athletes



### Development National Team Non-Athlete



#### **Professional Staff**



#### National Team Non-Athlete







### PERSONS WITH A DISABILITY

|                                                                   | Total Number | % Disability | National % |
|-------------------------------------------------------------------|--------------|--------------|------------|
| Board of Directors                                                | 12           | 0.00         | 13.00      |
| Standing Committees                                               | 12           | 0.00         | 13.00      |
| Professional Staff                                                | 7            | 0.00         | 13.