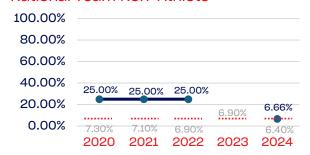

### Year-Over-Year Averages (Past 5-Years)

#### National Team Athletes

### PEOPLE OF COLOR

|                                                                   | Total Number | % People of Color | National % |
|-------------------------------------------------------------------|--------------|-------------------|------------|
| Board of Directors                                                | 12           | 25.00             | 39.50      |
| Standing Committees                                               | 12           | 8.33              | 39.50      |
| Professional Staff                                                | 7            | 0.00              | 39.50      |
| NGB Membership                                                    | 722          | 1.93              | 39.50      |
| National Team Athletes                                            | 26           | 30.76             | 39.50      |
| National Team Non-Athlete (Coaches and Support Staff)             | 15           | 0.00              | 39.50      |
| Development National Team Athlete                                 | 0            | 0.00              | 39.50      |
| Development National Team Non-Athlete (Coaches and Support Staff) | 0            | 0.00              | 39.50      |
| Part-Time Staff/Inters                                            | 1            | 0.00              | 39.50      |
| Total                                                             | 795          | 3.27              |            |
| Average                                                           |              | 9.43              |            |