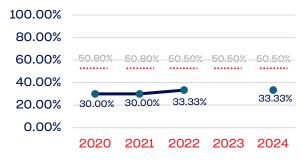

| 26           | 34.61   | 50.50      |
| National Team Non-Athlete (Coaches and Support Staff)             | 15           | 40.00   | 50.50      |
| Development National Team Athlete                                 | 0            | 0.00    | 50.50      |
| Development National Team Non-Athlete (Coaches and Support Staff) | 0            | 0.00    | 50.50      |
| Part-Time Staff/Inters                                            | 1            | 100.00  | 50.50      |
| Total                                                             | 795          | 34.59   |            |
| Average                                                           |              | 49.54   |            |

### Year-Over-Year Averages (Past 5-Years)





### WOMEN

### **Board of Directors**



### **NGB Membership**



### **Development National Team**



### **Standing Committees**



### National Team Athletes



### Development National Team Non-Athlete



#### **Professional Staff**



#### National Team Non-Athlete







### PERSONS WITH A DISABILITY

|                                                                   | Total Number | % Disability | National % |
|-------------------------------------------------------------------|--------------|--------------|------------|
| Board of Directors                                                | 12           | 0.00         | 13.00      |
| Standing Committees                                               | 12           | 0.00         | 13.00      |
| Professional Staff                                                | 7