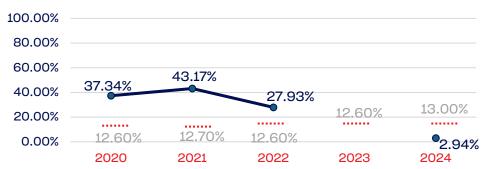

### PERSONS WITH A DISABILITY

|                                                                   | Total Number | % Disability | National % |
|-------------------------------------------------------------------|--------------|--------------|------------|
| Board of Directors                                                | 12           | 0.00         | 13.00      |
| Standing Committees                                               | 12           | 0.00         | 13.00      |
| Professional Staff                                                | 7            | 0.00         | 13.00      |
| NGB Membership                                                    | 722          | 0.55         | 13.00      |
| National Team Athletes                                            | 26           | 0.00         | 13.00      |
| National Team Non-Athlete (Coaches and Support Staff)             | 15           | 20.00        | 13.00      |
| Development National Team Athlete                                 | 0            | 0.00         | 13.00      |
| Development National Team Non-Athlete (Coaches and Support Staff) | 0            | 0.00         | 13.00      |
| Part-Time Staff/Inters                                            | 1            | 0.00         | 13.00      |
| Total                                                             | 795          | 0.88         |            |
| Average                                                           |              | 2.94         |            |

### PERSONS WITH A DISABILITY