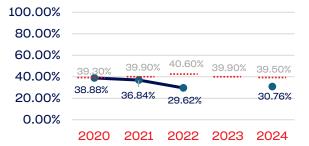

National Team Athlete                                 | 0            | 0.00              | 39.50      |
| Development National Team Non-Athlete (Coaches and Support Staff) | 0            | 0.00              | 39.50      |
| Part-Time Staff/Inters                                            | 1            | 0.00              | 39.50      |
| Total                                                             | 795          | 3.27              |            |
| Average                                                           |              | 9.43              |            |

### Year-Over-Year Averages (Past 5-Years)





### PEOPLE OF COLOR

### **Board of Directors**



### **NGB Membership**



### **Development National Team**



### **Standing Committees**



#### National Team Athletes



### Development National Team Non-Athlete



#### **Professional Staff**



### National Team Non-Athlete







### **WOMEN**

|                                                                   | Total Number | % Women | National % |
|-------------------------------------------------------------------|--------------|---------|------------|
| Board of Directors                                                | 12           | 33.33   | 50.50      |
| Standing Committees                                               | 12           | 33.33   | 50.50      |
| Professional Staff                                                | 7            | 71.42   | 50.50      |
| NGB Membership                                                    | 722          | 34.07   | 50.50      |
| National Team Athlet