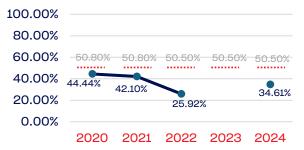

| 15           | 40.00   | 50.50      |
| Development National Team Athlete                                 | 0            | 0.00    | 50.50      |
| Development National Team Non-Athlete (Coaches and Support Staff) | 0            | 0.00    | 50.50      |
| Part-Time Staff/Inters                                            | 1            | 100.00  | 50.50      |
| Total                                                             | 795          | 34.59   |            |
| Average                                                           |              | 49.54   |            |

### Year-Over-Year Averages (Past 5-Years)





### WOMEN

### **Board of Directors**



### **NGB Membership**



### **Development National Team**



### **Standing Committees**



### National Team Athletes



### Development National Team Non-Athlete



#### **Professional Staff**



#### National Team Non-Athlete







### PERSONS WITH A DISABILITY

|                                                                   | Total Number | % Disability | National % |
|-------------------------------------------------------------------|--------------|--------------|------------|
| Board of Directors                                                | 12           | 0.00         | 13.00      |
| Standing Committees                                               | 12           | 0.00         | 13.00      |
| Professional Staff                                                | 7            | 0.00         | 13.00      |
| NGB Membership                                                    | 722          | 0.5