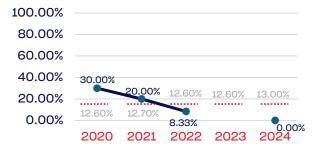

13.00      |
| National Team Non-Athlete (Coaches and Support Staff)             | 15           | 20.00        | 13.00      |
| Development National Team Athlete                                 | 0            | 0.00         | 13.00      |
| Development National Team Non-Athlete (Coaches and Support Staff) | 0            | 0.00         | 13.00      |
| Part-Time Staff/Inters                                            | 1            | 0.00         | 13.00      |
| Total                                                             | 795          | 0.88         |            |
| Average                                                           |              | 2.94         |            |

### Year-Over-Year Averages (Past 5-Years)





### PERSONS WITH A DISABILITY

### **Board of Directors**



### **NGB Membership**



### **Development National Team**



### **Standing Committees**



#### National Team Athletes



### Development National Team Non-Athlete



#### **Professional Staff**



#### National Team Non-Athlete







### Veterans

|                                                                   | Total Number | % Veterans | National % |
|-------------------------------------------------------------------|--------------|------------|------------|
| Board of Directors                                                | 12           | 33.33      | 6.4        |
| Standing Committees                                               | 12           | 41.66      | 6.4        |
| Professional Staff                                                | 7            | 0.00       | 6.4