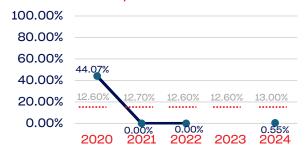

eam Non-Athlete (Coaches and Support Staff)             | 15           | 20.00        | 13.00      |
| Development National Team Athlete                                 | 0            | 0.00         | 13.00      |
| Development National Team Non-Athlete (Coaches and Support Staff) | 0            | 0.00         | 13.00      |
| Part-Time Staff/Inters                                            | 1            | 0.00         | 13.00      |
| Total                                                             | 795          | 0.88         |            |
| Average                                                           |              | 2.94         |            |

### Year-Over-Year Averages (Past 5-Years)





### PERSONS WITH A DISABILITY

### **Board of Directors**



### **NGB Membership**



### **Development National Team**



### **Standing Committees**



#### National Team Athletes



### Development National Team Non-Athlete



#### **Professional Staff**



#### National Team Non-Athlete







### Veterans

|                                                                   | Total Number | % Veterans | National % |
|-------------------------------------------------------------------|--------------|------------|------------|
| Board of Directors                                                | 12           | 33.33      | 6.4        |
| Standing Committees                                               | 12           | 41.66      | 6.4        |
| Professional Staff                                                | 7            | 0.00       | 6.4        |
| NGB Membership