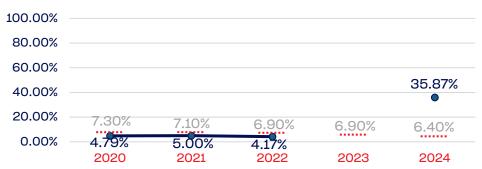

### Veterans

|                                                                   | Total Number | % Veterans | National % |
|-------------------------------------------------------------------|--------------|------------|------------|
| Board of Directors                                                | 12           | 33.33      | 6.4        |
| Standing Committees                                               | 12           | 41.66      | 6.4        |
| Professional Staff                                                | 7            | 0.00       | 6.4        |
| NGB Membership                                                    | 722          | 77.14      | 6.4        |
| National Team Athletes                                            | 26           | 92.30      | 6.4        |
| National Team Non-Athlete (Coaches and Support Staff)             | 15           | 6.66       | 6.4        |
| Development National Team Athlete                                 | 0            | 0.00       | 6.4        |
| Development National Team Non-Athlete (Coaches and Support Staff) | 0            | 0.00       | 6.4        |
| Part-Time Staff/Inters                                            | 1            | 0.00       | 6.4        |
| Total                                                             | 795          | 74.33      |            |
| Average                                                           |              | 35.87      |            |

### Year-Over-Year Averages (Past 5-Years)

### **VETERANS**