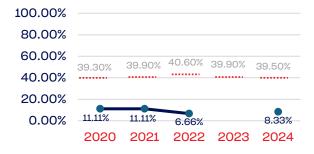

| 39.50      |
| Development National Team Athlete                                 | 0            | 0.00              | 39.50      |
| Development National Team Non-Athlete (Coaches and Support Staff) | 0            | 0.00              | 39.50      |
| Part-Time Staff/Inters                                            | 1            | 0.00              | 39.50      |
| Total                                                             | 795          | 3.27              |            |
| Average                                                           |              | 9.43              |            |

### Year-Over-Year Averages (Past 5-Years)





### PEOPLE OF COLOR

### **Board of Directors**



### **NGB Membership**



### **Development National Team**



### **Standing Committees**



#### National Team Athletes



### Development National Team Non-Athlete



#### **Professional Staff**



### National Team Non-Athlete







### **WOMEN**

|                                                                   | Total Number | % Women | National % |
|-------------------------------------------------------------------|--------------|---------|------------|
| Board of Directors                                                | 12           | 33.33   | 50.50      |
| Standing Committees                                               | 12           | 33.33   | 50.50      |
| Professional Staff                                                | 7            | 71.42   | 50.50      |
| NGB Membership                                                    | 722          | 34.07   | 50.5