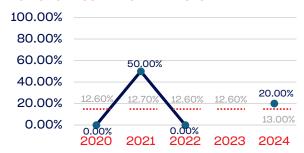

|
| Development National Team Non-Athlete (Coaches and Support Staff) | 0            | 0.00         | 13.00      |
| Part-Time Staff/Inters                                            | 1            | 0.00         | 13.00      |
| Total                                                             | 795          | 0.88         |            |
| Average                                                           |              | 2.94         |            |

### Year-Over-Year Averages (Past 5-Years)





### PERSONS WITH A DISABILITY

### **Board of Directors**



### **NGB Membership**



### **Development National Team**



### **Standing Committees**



#### National Team Athletes



### Development National Team Non-Athlete



#### **Professional Staff**



#### National Team Non-Athlete







### Veterans

|                                                                   | Total Number | % Veterans | National % |
|-------------------------------------------------------------------|--------------|------------|------------|
| Board of Directors                                                | 12           | 33.33      | 6.4        |
| Standing Committees                                               | 12           | 41.66      | 6.4        |
| Professional Staff                                                | 7            | 0.00       | 6.4        |
| NGB Membership                                                    | 722          | 77.14      | 6.4        |
| National Team Athletes                                            | 26           | 92.30      | 6.4        |
| N