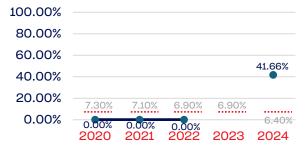

### Veterans

|                                                                   | Total Number | % Veterans | National % |
|-------------------------------------------------------------------|--------------|------------|------------|
| Board of Directors                                                | 12           | 33.33      | 6.4        |
| Standing Committees                                               | 12           | 41.66      | 6.4        |
| Professional Staff                                                | 7            | 0.00       | 6.4        |
| NGB Membership                                                    | 722          | 77.14      | 6.4        |
| National Team Athletes                                            | 26           | 92.30      | 6.4        |
| National Team Non-Athlete (Coaches and Support Staff)             | 15           | 6.66       | 6.4        |
| Development National Team Athlete                                 | 0            | 0.00       | 6.4        |
| Development National Team Non-Athlete (Coaches and Support Staff) | 0            | 0.00       | 6.4        |
| Part-Time Staff/Inters                                            | 1            | 0.00       | 6.4        |
| Total                                                             | 795          | 74.33      |            |
| Average                                                           |              | 35.87      |            |

### **VETERANS**

### **Standing Committees**