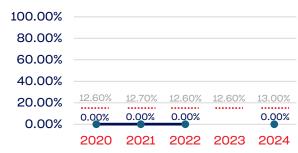

### Year-Over-Year Averages (Past 5-Years)

### PEOPLE OF COLOR

### PERSONS WITH A DISABILITY

|                                                                   | Total Number | % Disability | National % |
|-------------------------------------------------------------------|--------------|--------------|------------|
| Board of Directors                                                | 12           | 0.00         | 13.00      |
| Standing Committees                                               | 12           | 0.00         | 13.00      |
| Professional Staff                                                | 7            | 0.00         | 13.00      |
| NGB Membership                                                    | 722          | 0.55         | 13.00      |
| National Team Athletes                                            | 26           | 0.00         | 13.00      |
| National Team Non-Athlete (Coaches and Support Staff)             | 15           | 20.00        | 13.00      |
| Development National Team Athlete                                 | 0            | 0.00         | 13.00      |
| Development National Team Non-Athlete (Coaches and Support Staff) | 0            | 0.00         | 13.00      |
| Part-Time Staff/Inters                                            | 1            | 0.00         | 13.00      |
| Total                                                             | 795          | 0.88         |            |
| Average                                                           |              | 2.94         |            |

### PERSONS WITH A DISABILITY