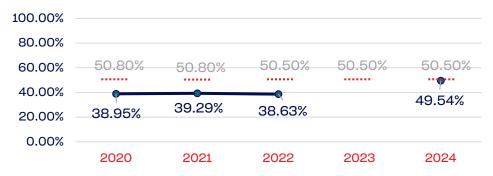

### Year-Over-Year Averages (Past 5-Years)

### WOMEN

### **WOMEN**

|                                                                   | Total Number | % Women | National % |
|-------------------------------------------------------------------|--------------|---------|------------|
| Board of Directors                                                | 12           | 33.33   | 50.50      |
| Standing Committees                                               | 12           | 33.33   | 50.50      |
| Professional Staff                                                | 7            | 71.42   | 50.50      |
| NGB Membership                                                    | 722          | 34.07   | 50.50      |
| National Team Athletes                                            | 26           | 34.61   | 50.50      |
| National Team Non-Athlete (Coaches and Support Staff)             | 15           | 40.00   | 50.50      |
| Development National Team Athlete                                 | 0            | 0.00    | 50.50      |
| Development National Team Non-Athlete (Coaches and Support Staff) | 0            | 0.00    | 50.50      |
| Part-Time Staff/Inters                                            | 1            | 100.00  | 50.50      |
| Total                                                             | 795          | 34.59   |            |
| Average                                                           |              | 49.54   |            |