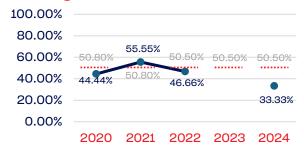

oaches and Support Staff)             | 15           | 40.00   | 50.50      |
| Development National Team Athlete                                 | 0            | 0.00    | 50.50      |
| Development National Team Non-Athlete (Coaches and Support Staff) | 0            | 0.00    | 50.50      |
| Part-Time Staff/Inters                                            | 1            | 100.00  | 50.50      |
| Total                                                             | 795          | 34.59   |            |
| Average                                                           |              | 49.54   |            |

### Year-Over-Year Averages (Past 5-Years)





### WOMEN

### **Board of Directors**



### **NGB Membership**



### **Development National Team**



### **Standing Committees**



### National Team Athletes



### Development National Team Non-Athlete



#### **Professional Staff**



#### National Team Non-Athlete







### PERSONS WITH A DISABILITY

|                                                                   | Total Number | % Disability | National % |
|-------------------------------------------------------------------|--------------|--------------|------------|
| Board of Directors                                                | 12           | 0.00         | 13.00      |
| Standing Committees                                               | 12           | 0.00         | 13.00      |
| Professional Staff                                                | 7            | 0.00         | 13.00      |
| NGB Membership