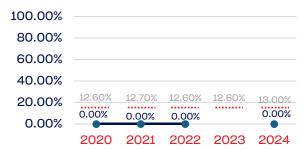

| 0            | 0.00         | 13.00      |
| Development National Team Non-Athlete (Coaches and Support Staff) | 0            | 0.00         | 13.00      |
| Part-Time Staff/Inters                                            | 1            | 0.00         | 13.00      |
| Total                                                             | 795          | 0.88         |            |
| Average                                                           |              | 2.94         |            |

### Year-Over-Year Averages (Past 5-Years)





### PERSONS WITH A DISABILITY

### **Board of Directors**



### **NGB Membership**



### **Development National Team**



### **Standing Committees**



#### National Team Athletes



### Development National Team Non-Athlete



#### **Professional Staff**



#### National Team Non-Athlete







### Veterans

|                                                                   | Total Number | % Veterans | National % |
|-------------------------------------------------------------------|--------------|------------|------------|
| Board of Directors                                                | 12           | 33.33      | 6.4        |
| Standing Committees                                               | 12           | 41.66      | 6.4        |
| Professional Staff                                                | 7            | 0.00       | 6.4        |
| NGB Membership                                                    | 722          | 77.14      | 6.4        |
| National Team Athletes