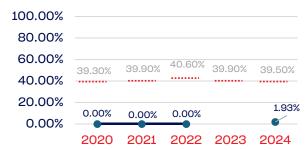

| 0            | 0.00              | 39.50      |
| Development National Team Non-Athlete (Coaches and Support Staff) | 0            | 0.00              | 39.50      |
| Part-Time Staff/Inters                                            | 1            | 0.00              | 39.50      |
| Total                                                             | 795          | 3.27              |            |
| Average                                                           |              | 9.43              |            |

### Year-Over-Year Averages (Past 5-Years)





### PEOPLE OF COLOR

### **Board of Directors**



### **NGB Membership**



### **Development National Team**



### **Standing Committees**



#### National Team Athletes



### Development National Team Non-Athlete



#### **Professional Staff**



### National Team Non-Athlete







### **WOMEN**

|                                                                   | Total Number | % Women | National % |
|-------------------------------------------------------------------|--------------|---------|------------|
| Board of Directors                                                | 12           | 33.33   | 50.50      |
| Standing Committees                                               | 12           | 33.33   | 50.50      |
| Professional Staff                                                | 7            | 71.42   | 50.50      |
| NGB Membership                                                    | 722          | 34.07   | 50.50      |
| National Team Athletes