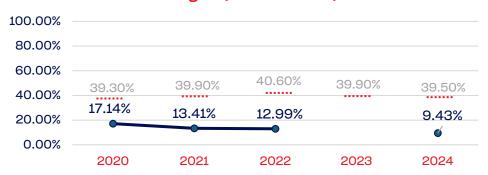

### Year-Over-Year Averages (Past 5-Years)

### PEOPLE OF COLOR

### PEOPLE OF COLOR

|                                                                   | Total Number | % People of Color | National % |
|-------------------------------------------------------------------|--------------|-------------------|------------|
| Board of Directors                                                | 12           | 25.00             | 39.50      |
| Standing Committees                                               | 12           | 8.33              | 39.50      |
| Professional Staff                                                | 7            | 0.00              | 39.50      |
| NGB Membership                                                    | 722          | 1.93              | 39.50      |
| National Team Athletes                                            | 26           | 30.76             | 39.50      |
| National Team Non-Athlete (Coaches and Support Staff)             | 15           | 0.00              | 39.50      |
| Development National Team Athlete                                 | 0            | 0.00              | 39.50      |
| Development National Team Non-Athlete (Coaches and Support Staff) | 0            | 0.00              | 39.50      |
| Part-Time Staff/Inters                                            | 1            | 0.00              | 39.50      |
| Total                                                             | 795          | 3.27              |            |
| Average                                                           |              | 9.43              |            |