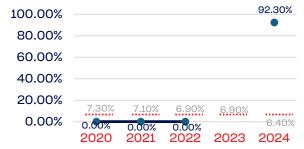

### Year-Over-Year Averages (Past 5-Years)

### **National Team Athletes**

### Veterans

|                                                                   | Total Number | % Veterans | National % |
|-------------------------------------------------------------------|--------------|------------|------------|
| Board of Directors                                                | 12           | 33.33      | 6.4        |
| Standing Committees                                               | 12           | 41.66      | 6.4        |
| Professional Staff                                                | 7            | 0.00       | 6.4        |
| NGB Membership                                                    | 722          | 77.14      | 6.4        |
| National Team Athletes                                            | 26           | 92.30      | 6.4        |
| National Team Non-Athlete (Coaches and Support Staff)             | 15           | 6.66       | 6.4        |
| Development National Team Athlete                                 | 0            | 0.00       | 6.4        |
| Development National Team Non-Athlete (Coaches and Support Staff) | 0            | 0.00       | 6.4        |
| Part-Time Staff/Inters                                            | 1            | 0.00       | 6.4        |
| Total                                                             | 795          | 74.33      |            |
| Average                                                           |              | 35.87      |            |