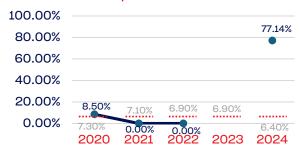

### Veterans

|                                                                   | Total Number | % Veterans | National % |
|-------------------------------------------------------------------|--------------|------------|------------|
| Board of Directors                                                | 12           | 33.33      | 6.4        |
| Standing Committees                                               | 12           | 41.66      | 6.4        |
| Professional Staff                                                | 7            | 0.00       | 6.4        |
| NGB Membership                                                    | 722          | 77.14      | 6.4        |
| National Team Athletes                                            | 26           | 92.30      | 6.4        |
| National Team Non-Athlete (Coaches and Support Staff)             | 15           | 6.66       | 6.4        |
| Development National Team Athlete                                 | 0            | 0.00       | 6.4        |
| Development National Team Non-Athlete (Coaches and Support Staff) | 0            | 0.00       | 6.4        |
| Part-Time Staff/Inters                                            | 1            | 0.00       | 6.4        |
| Total                                                             | 795          | 74.33      |            |
| Average                                                           |              | 35.87      |            |

### **VETERANS**

### **NGB Membership**