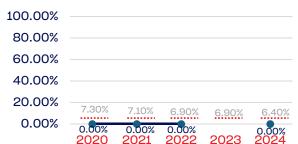

### Year-Over-Year Averages (Past 5-Years)

#### National Team Non-Athlete

### Veterans

|                                                                   | Total Number | % Veterans | National % |
|-------------------------------------------------------------------|--------------|------------|------------|
| Board of Directors                                                | 12           | 33.33      | 6.4        |
| Standing Committees                                               | 12           | 41.66      | 6.4        |
| Professional Staff                                                | 7            | 0.00       | 6.4        |
| NGB Membership                                                    | 722          | 77.14      | 6.4        |
| National Team Athletes                                            | 26           | 92.30      | 6.4        |
| National Team Non-Athlete (Coaches and Support Staff)             | 15           | 6.66       | 6.4        |
| Development National Team Athlete                                 | 0            | 0.00       | 6.4        |
| Development National Team Non-Athlete (Coaches and Support Staff) | 0            | 0.00       | 6.4        |
| Part-Time Staff/Inters                                            | 1            | 0.00       | 6.4        |
| Total                                                             | 795          | 74.33      |            |
| Average                                                           |              | 35.87      |            |