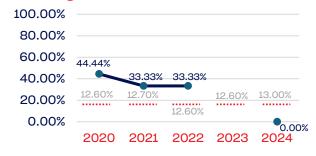

| 20.00        | 13.00      |
| Development National Team Athlete                                 | 0            | 0.00         | 13.00      |
| Development National Team Non-Athlete (Coaches and Support Staff) | 0            | 0.00         | 13.00      |
| Part-Time Staff/Inters                                            | 1            | 0.00         | 13.00      |
| Total                                                             | 795          | 0.88         |            |
| Average                                                           |              | 2.94         |            |

### Year-Over-Year Averages (Past 5-Years)





### PERSONS WITH A DISABILITY

### **Board of Directors**



### **NGB Membership**



### **Development National Team**



### **Standing Committees**



#### National Team Athletes



### Development National Team Non-Athlete



#### **Professional Staff**



#### National Team Non-Athlete







### Veterans

|                                                                   | Total Number | % Veterans | National % |
|-------------------------------------------------------------------|--------------|------------|------------|
| Board of Directors                                                | 12           | 33.33      | 6.4        |
| Standing Committees                                               | 12           | 41.66      | 6.4        |
| Professional Staff                                                | 7            | 0.00       | 6.4        |
| NGB Membership                                                    | 722          |