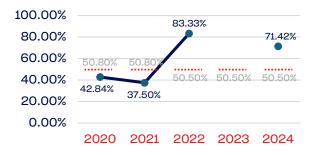

Athlete                                 | 0            | 0.00    | 50.50      |
| Development National Team Non-Athlete (Coaches and Support Staff) | 0            | 0.00    | 50.50      |
| Part-Time Staff/Inters                                            | 1            | 100.00  | 50.50      |
| Total                                                             | 795          | 34.59   |            |
| Average                                                           |              | 49.54   |            |

### Year-Over-Year Averages (Past 5-Years)





### WOMEN

### **Board of Directors**



### **NGB Membership**



### **Development National Team**



### **Standing Committees**



### National Team Athletes



### Development National Team Non-Athlete



#### **Professional Staff**



#### National Team Non-Athlete







### PERSONS WITH A DISABILITY

|                                                                   | Total Number | % Disability | National % |
|-------------------------------------------------------------------|--------------|--------------|------------|
| Board of Directors                                                | 12           | 0.00         | 13.00      |
| Standing Committees                                               | 12           | 0.00         | 13.00      |
| Professional Staff                                                | 7            | 0.00         | 13.00      |
| NGB Membership                                                    | 722          | 0.55         | 13.00      |
| National Team Athletes