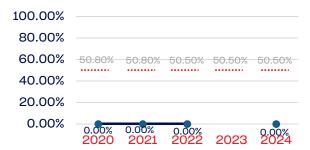

|
| Development National Team Athlete                                 | 0            | 0.00    | 50.50      |
| Development National Team Non-Athlete (Coaches and Support Staff) | 0            | 0.00    | 50.50      |
| Part-Time Staff/Inters                                            | 1            | 100.00  | 50.50      |
| Total                                                             | 795          | 34.59   |            |
| Average                                                           |              | 49.54   |            |

### Year-Over-Year Averages (Past 5-Years)





### WOMEN

### **Board of Directors**



### **NGB Membership**



### **Development National Team**



### **Standing Committees**



### National Team Athletes



### Development National Team Non-Athlete



#### **Professional Staff**



#### National Team Non-Athlete







### PERSONS WITH A DISABILITY

|                                                                   | Total Number | % Disability | National % |
|-------------------------------------------------------------------|--------------|--------------|------------|
| Board of Directors                                                | 12           | 0.00         | 13.00      |
| Standing Committees                                               | 12           | 0.00         | 13.00      |
| Professional Staff                                                | 7            | 0.00         | 13.00      |
| NGB Membership                                                    | 722          | 0.55         | 13.00      |
| National Team Athl