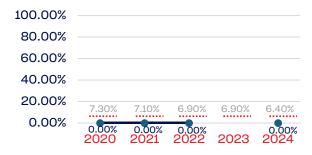

### Year-Over-Year Averages (Past 5-Years)

#### **Professional Staff**

### Veterans

|                                                                   | Total Number | % Veterans | National % |
|-------------------------------------------------------------------|--------------|------------|------------|
| Board of Directors                                                | 12           | 33.33      | 6.4        |
| Standing Committees                                               | 12           | 41.66      | 6.4        |
| Professional Staff                                                | 7            | 0.00       | 6.4        |
| NGB Membership                                                    | 722          | 77.14      | 6.4        |
| National Team Athletes                                            | 26           | 92.30      | 6.4        |
| National Team Non-Athlete (Coaches and Support Staff)             | 15           | 6.66       | 6.4        |
| Development National Team Athlete                                 | 0            | 0.00       | 6.4        |
| Development National Team Non-Athlete (Coaches and Support Staff) | 0            | 0.00       | 6.4        |
| Part-Time Staff/Inters                                            | 1            | 0.00       | 6.4        |
| Total                                                             | 795          | 74.33      |            |
| Average                                                           |              | 35.87      |            |