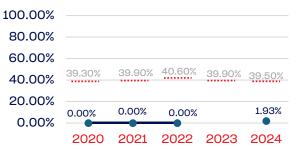

### Year-Over-Year Averages (Past 5-Years)

### PEOPLE OF COLOR

### **NGB Membership**

### PEOPLE OF COLOR

|                                                                   | Total Number | % People of Color | National % |
|-------------------------------------------------------------------|--------------|-------------------|------------|
| Board of Directors                                                | 12           | 25.00             | 39.50      |
| Standing Committees                                               | 12           | 8.33              | 39.50      |
| Professional Staff                                                | 7            | 0.00              | 39.50      |
| NGB Membership                                                    | 722          | 1.93              | 39.50      |
| National Team Athletes                                            | 26           | 30.76             | 39.50      |
| National Team Non-Athlete (Coaches and Support Staff)             | 15           | 0.00              | 39.50      |
| Development National Team Athlete                                 | 0            | 0.00              | 39.50      |
| Development National Team Non-Athlete (Coaches and Support Staff) | 0            | 0.00              | 39.50      |
| Part-Time Staff/Inters                                            | 1            | 0.00              | 39.50      |
| Total                                                             | 795          | 3.27              |            |
| Average                                                           |              | 9.43              |            |