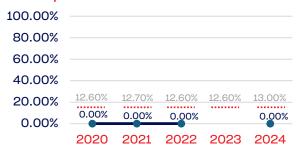

Staff)             | 15           | 20.00        | 13.00      |
| Development National Team Athlete                                 | 0            | 0.00         | 13.00      |
| Development National Team Non-Athlete (Coaches and Support Staff) | 0            | 0.00         | 13.00      |
| Part-Time Staff/Inters                                            | 1            | 0.00         | 13.00      |
| Total                                                             | 795          | 0.88         |            |
| Average                                                           |              | 2.94         |            |

### Year-Over-Year Averages (Past 5-Years)





### PERSONS WITH A DISABILITY

### **Board of Directors**



### **NGB Membership**



### **Development National Team**



### **Standing Committees**



#### National Team Athletes



### Development National Team Non-Athlete



#### **Professional Staff**



#### National Team Non-Athlete







### Veterans

|                                                                   | Total Number | % Veterans | National % |
|-------------------------------------------------------------------|--------------|------------|------------|
| Board of Directors                                                | 12           | 33.33      | 6.4        |
| Standing Committees                                               | 12           | 41.66      | 6.4        |
| Professional Staff                                                | 7            | 0.00       | 6.4        |
| NGB Membership