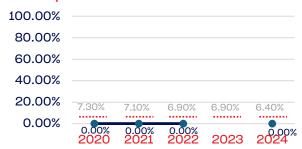

### Veterans

|                                                                   | Total Number | % Veterans | National % |
|-------------------------------------------------------------------|--------------|------------|------------|
| Board of Directors                                                | 12           | 33.33      | 6.4        |
| Standing Committees                                               | 12           | 41.66      | 6.4        |
| Professional Staff                                                | 7            | 0.00       | 6.4        |
| NGB Membership                                                    | 722          | 77.14      | 6.4        |
| National Team Athletes                                            | 26           | 92.30      | 6.4        |
| National Team Non-Athlete (Coaches and Support Staff)             | 15           | 6.66       | 6.4        |
| Development National Team Athlete                                 | 0            | 0.00       | 6.4        |
| Development National Team Non-Athlete (Coaches and Support Staff) | 0            | 0.00       | 6.4        |
| Part-Time Staff/Inters                                            | 1            | 0.00       | 6.4        |
| Total                                                             | 795          | 74.33      |            |
| Average                                                           |              | 35.87      |            |

### **VETERANS**

#### **Professional Staff**

#### National Team Non-Athlete