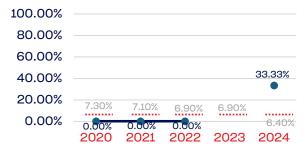

### Veterans

|                                                                   | Total Number | % Veterans | National % |
|-------------------------------------------------------------------|--------------|------------|------------|
| Board of Directors                                                | 12           | 33.33      | 6.4        |
| Standing Committees                                               | 12           | 41.66      | 6.4        |
| Professional Staff                                                | 7            | 0.00       | 6.4        |
| NGB Membership                                                    | 722          | 77.14      | 6.4        |
| National Team Athletes                                            | 26           | 92.30      | 6.4        |
| National Team Non-Athlete (Coaches and Support Staff)             | 15           | 6.66       | 6.4        |
| Development National Team Athlete                                 | 0            | 0.00       | 6.4        |
| Development National Team Non-Athlete (Coaches and Support Staff) | 0            | 0.00       | 6.4        |
| Part-Time Staff/Inters                                            | 1            | 0.00       | 6.4        |
| Total                                                             | 795          | 74.33      |            |
| Average                                                           |              | 35.87      |            |

### **VETERANS**

### **Board of Directors**