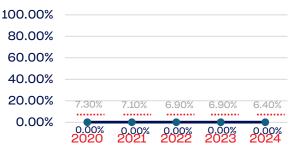

### National Team Athletes

| 100.00% |       |        |        |       |       |
|---------|-------|--------|--------|-------|-------|
| 80.00%  |       |        |        |       |       |
| 60.00%  |       |        |        |       |       |
| 40.00%  |       |        |        |       |       |
| 20.00%  | 7.30% | 7 10%  | 6 90%  | 6.90% | 7.14% |
| 0.00%   |       | 7.1078 | 0.0078 | 0.30% | 6.40% |
| 0.00%   | 0.00% | 0.00%  | 0.00%  | 0.00% | 2024  |
|         | 2020  | 2021   | 2022   | 2023  | 2024  |

### National Team Non-Athlete