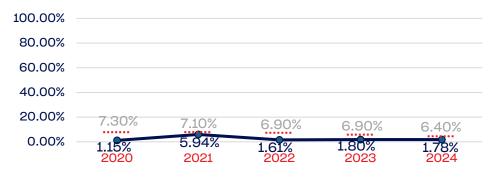

### **Standing Committees**

.....

| 100.00% |       |       |       |       |       |
|---------|-------|-------|-------|-------|-------|
| 80.00%  |       |       |       |       |       |
| 60.00%  |       |       |       |       |       |
| 40.00%  |       |       |       |       |       |
| 20.00%  | 7.30% | 7.10% | 6.90% | 6.90% | 6.40% |
| 0.00%   | 0.00% | 0.00% | 0.00% | 0.00% | 0.00% |

### National Team Athletes

| 100.00% |       |        |        |       |       |
|---------|-------|--------|--------|-------|-------|
| 80.00%  |       |        |        |       |       |
| 60.00%  |       |        |        |       |       |
| 40.00%  |       |        |        |       |       |
| 20.00%  | 7.30% | 7 10%  | 6 90%  | 6.90% | 7.14% |
| 0.00%   |       | 7.1078 | 0.0078 | 0.30% | 6.40% |
| 0.00%   | 0.00% | 0.00%  | 0.00%  | 0.00% | 2024  |
|         | 2020  | 2021   | 2022   | 2023  | 2024  |