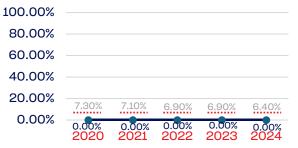

### **Standing Committees**

.....

| 100.00% |       |       |       |       |       |
|---------|-------|-------|-------|-------|-------|
| 80.00%  |       |       |       |       |       |
| 60.00%  |       |       |       |       |       |
| 40.00%  |       |       |       |       |       |
| 20.00%  | 7.30% | 7.10% | 6.90% | 6.90% | 6.40% |
| 0.00%   | 0.00% | 0.00% | 0.00% | 0.00% | 0.00% |

### **Professional Staff**