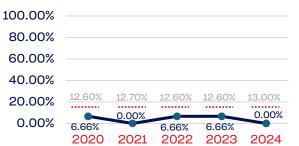

#### Board of Directors

### **Professional Staff**

| 100.00% |        |        |        |        |        |
|---------|--------|--------|--------|--------|--------|
| 80.00%  |        |        |        |        |        |
| 60.00%  |        |        |        |        |        |
| 40.00%  |        |        |        |        |        |
| 20.00%  | 12.60% | 12.70% | 12.60% | 12.60% | 13.00% |
| 0.00%   | 0.00%  | 0.00%  | 0.00%  | 0.00%  | 0.00%  |
|         | 2020   | 2021   | 2022   | 2023   | 2024   |