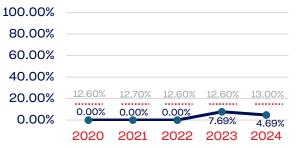

#### Board of Directors

### **Standing Committees**

### **Professional Staff**

| 100.00% |        |        |        |        |        |
|---------|--------|--------|--------|--------|--------|
| 80.00%  |        |        |        |        |        |
| 60.00%  |        |        |        |        |        |
| 40.00%  |        |        |        |        |        |
| 20.00%  | 12.60% | 12.70% | 12.60% | 12.60% | 13.00% |
| 0.00%   | 0.00%  | 0.00%  | 0.00%  | 0.00%  | 0.00%  |
|         | 2020   | 2021   | 2022   | 2023   | 2024   |