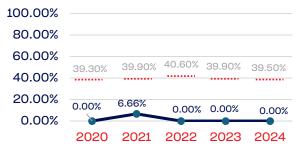

d Support Staff)             | 13           | 7.69              | 39.50      |
| Development National Team Athlete                                 | 30           | 20.00             | 39.50      |
| Development National Team Non-Athlete (Coaches and Support Staff) | 8            | 12.50             | 39.50      |
| Part-Time Staff/Inters                                            | 7            | 0.00              | 39.50      |
| Total                                                             | 15,031       | 19.69             |            |
| Average                                                           |              | 9.55              |            |

### Year-Over-Year Averages (Past 5-Years)





### PEOPLE OF COLOR



### **Standing Committees**



### **Professional Staff**



#### NGB Membership



### National Team Athletes



### National Team Non-Athlete



#### Development National Team



### **Development National Team Non-Athlete**



### Part-Time Staff/Interns



AMERICAN CANOE ASSOCIATION | 2024 DEMOGRAPHIC DATA | p. 3

Click here to return to the online directory



### WOMEN

|                                                                   | Total Number | % Women | National % |
|-------------------------------------------------------------------|--------------|---------|------------|
| Board of Directors                                                | 15           | 40.00   | 50.50      |
| Standing Committees                                               | 13           | 38.46   | 50.50      |
| Professional Staff