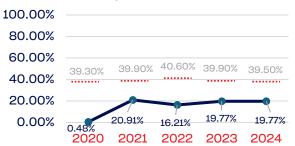

| 13           | 7.69              | 39.50      |
| Development National Team Athlete                                 | 30           | 20.00             | 39.50      |
| Development National Team Non-Athlete (Coaches and Support Staff) | 8            | 12.50             | 39.50      |
| Part-Time Staff/Inters                                            | 7            | 0.00              | 39.50      |
| Total                                                             | 15,031       | 19.69             |            |
| Average                                                           |              | 9.55              |            |

### Year-Over-Year Averages (Past 5-Years)





### PEOPLE OF COLOR



### **Standing Committees**



### **Professional Staff**



#### NGB Membership



### National Team Athletes



### National Team Non-Athlete



#### Development National Team



### **Development National Team Non-Athlete**



### Part-Time Staff/Interns



AMERICAN CANOE ASSOCIATION | 2024 DEMOGRAPHIC DATA | p. 3

Click here to return to the online directory



### WOMEN

|                                                                   | Total Number | % Women | National % |
|-------------------------------------------------------------------|--------------|---------|------------|
| Board of Directors                                                | 15           | 40.00   | 50.50      |
| Standing Committees                                               | 13           | 38.46   | 50.50      |
| Professional Staff                                                | 8