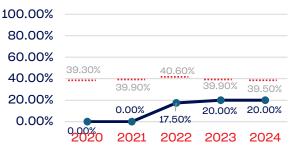

| 30           | 20.00             | 39.50      |
| Development National Team Non-Athlete (Coaches and Support Staff) | 8            | 12.50             | 39.50      |
| Part-Time Staff/Inters                                            | 7            | 0.00              | 39.50      |
| Total                                                             | 15,031       | 19.69             |            |
| Average                                                           |              | 9.55              |            |

### Year-Over-Year Averages (Past 5-Years)





### PEOPLE OF COLOR



### **Standing Committees**



### **Professional Staff**



#### NGB Membership



### National Team Athletes



### National Team Non-Athlete



#### Development National Team



### **Development National Team Non-Athlete**



### Part-Time Staff/Interns



AMERICAN CANOE ASSOCIATION | 2024 DEMOGRAPHIC DATA | p. 3

Click here to return to the online directory



### WOMEN

|                                                                   | Total Number | % Women | National % |
|-------------------------------------------------------------------|--------------|---------|------------|
| Board of Directors                                                | 15           | 40.00   | 50.50      |
| Standing Committees                                               | 13           | 38.46   | 50.50      |
| Professional Staff                                                | 8            | 75.00   | 50.50      |
| NGB Membership