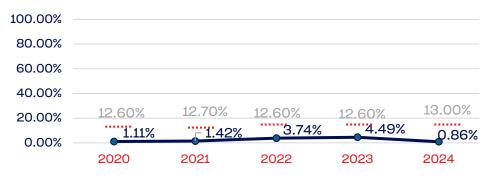

#### Part-Time Staff/Interns

| 100.00% |        |        |        |        |        |
|---------|--------|--------|--------|--------|--------|
| 80.00%  |        |        |        |        |        |
| 60.00%  |        |        |        |        |        |
| 40.00%  |        |        |        |        |        |
| 20.00%  | 12.60% | 12.70% | 12.60% | 12.60% | 13.00% |
| 0.00%   | 0.00%  | 0.00%  | 0.00%  | 0.00%  | 0.00%  |
| 2.00%   | 2020   | 2021   | 2022   | 2023   | 2024   |