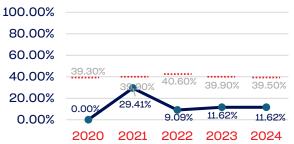

| 39.50      |
| Development National Team Athlete                                 | 30           | 20.00             | 39.50      |
| Development National Team Non-Athlete (Coaches and Support Staff) | 8            | 12.50             | 39.50      |
| Part-Time Staff/Inters                                            | 7            | 0.00              | 39.50      |
| Total                                                             | 15,031       | 19.69             |            |
| Average                                                           |              | 9.55              |            |

### Year-Over-Year Averages (Past 5-Years)





### PEOPLE OF COLOR



### **Standing Committees**



### **Professional Staff**



#### NGB Membership



### National Team Athletes



### National Team Non-Athlete



#### Development National Team



### **Development National Team Non-Athlete**



### Part-Time Staff/Interns



AMERICAN CANOE ASSOCIATION | 2024 DEMOGRAPHIC DATA | p. 3

Click here to return to the online directory



### WOMEN

|                                                                   | Total Number | % Women | National % |
|-------------------------------------------------------------------|--------------|---------|------------|
| Board of Directors                                                | 15           | 40.00   | 50.50      |
| Standing Committees                                               | 13           | 38.46   | 50.50      |
| Professional Staff                                                | 8            | 75.00   | 50.50