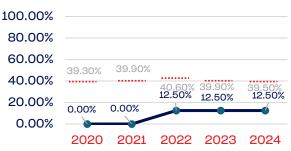

| 39.50      |
| Development National Team Non-Athlete (Coaches and Support Staff) | 8            | 12.50             | 39.50      |
| Part-Time Staff/Inters                                            | 7            | 0.00              | 39.50      |
| Total                                                             | 15,031       | 19.69             |            |
| Average                                                           |              | 9.55              |            |

### Year-Over-Year Averages (Past 5-Years)





### PEOPLE OF COLOR



### **Standing Committees**



### **Professional Staff**



#### NGB Membership



### National Team Athletes



### National Team Non-Athlete



#### Development National Team



### **Development National Team Non-Athlete**



### Part-Time Staff/Interns



AMERICAN CANOE ASSOCIATION | 2024 DEMOGRAPHIC DATA | p. 3

Click here to return to the online directory



### WOMEN

|                                                                   | Total Number | % Women | National % |
|-------------------------------------------------------------------|--------------|---------|------------|
| Board of Directors                                                | 15           | 40.00   | 50.50      |
| Standing Committees                                               | 13           | 38.46   | 50.50      |
| Professional Staff                                                | 8            | 75.00   | 50.50      |
| NGB Membership                                                    | 14894        | 35.48   | 50.50      |
|