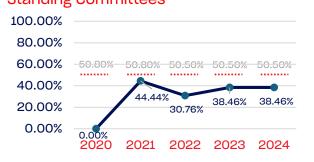

### **Standing Committees**

### WOMEN

|                                                                   | Total Number | % Women | National % |
|-------------------------------------------------------------------|--------------|---------|------------|
| Board of Directors                                                | 15           | 40.00   | 50.50      |
| Standing Committees                                               | 13           | 38.46   | 50.50      |
| Professional Staff                                                | 8            | 75.00   | 50.50      |
| NGB Membership                                                    | 14894        | 35.48   | 50.50      |
| National Team Athletes                                            | 43           | 34.88   | 50.50      |
| National Team Non-Athlete (Coaches and Support Staff)             | 13           | 30.76   | 50.50      |
| Development National Team Athlete                                 | 30           | 56.66   | 50.50      |
| Development National Team Non-Athlete (Coaches and Support Staff) | 8            | 37.50   | 50.50      |
| Part-Time Staff/Inters                                            | 7            | 57.14   | 50.50      |
| Total                                                             | 15031        | 35.56   |            |
| Average                                                           |              | 45.1    |            |