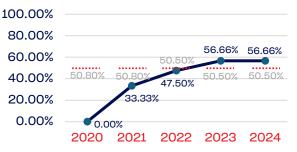

#### Development National Team

### WOMEN

|                                                                   | Total Number | % Women | National % |
|-------------------------------------------------------------------|--------------|---------|------------|
| Board of Directors                                                | 15           | 40.00   | 50.50      |
| Standing Committees                                               | 13           | 38.46   | 50.50      |
| Professional Staff                                                | 8            | 75.00   | 50.50      |
| NGB Membership                                                    | 14894        | 35.48   | 50.50      |
| National Team Athletes                                            | 43           | 34.88   | 50.50      |
| National Team Non-Athlete (Coaches and Support Staff)             | 13           | 30.76   | 50.50      |
| Development National Team Athlete                                 | 30           | 56.66   | 50.50      |
| Development National Team Non-Athlete (Coaches and Support Staff) | 8            | 37.50   | 50.50      |
| Part-Time Staff/Inters                                            | 7            | 57.14   | 50.50      |
| Total                                                             | 15031        | 35.56   |            |
| Average                                                           |              | 45.1    |            |