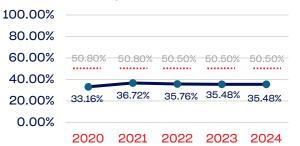

#### NGB Membership

### WOMEN

|                                                                   | Total Number | % Women | National % |
|-------------------------------------------------------------------|--------------|---------|------------|
| Board of Directors                                                | 15           | 40.00   | 50.50      |
| Standing Committees                                               | 13           | 38.46   | 50.50      |
| Professional Staff                                                | 8            | 75.00   | 50.50      |
| NGB Membership                                                    | 14894        | 35.48   | 50.50      |
| National Team Athletes                                            | 43           | 34.88   | 50.50      |
| National Team Non-Athlete (Coaches and Support Staff)             | 13           | 30.76   | 50.50      |
| Development National Team Athlete                                 | 30           | 56.66   | 50.50      |
| Development National Team Non-Athlete (Coaches and Support Staff) | 8            | 37.50   | 50.50      |
| Part-Time Staff/Inters                                            | 7            | 57.14   | 50.50      |
| Total                                                             | 15031        | 35.56   |            |
| Average                                                           |              | 45.1    |            |