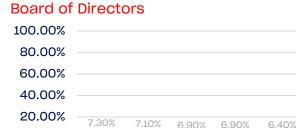

### VETERANS

# 0.00% 0.00% 0.00% 0.00% 2020 2021 2022 2023

### **Standing Committees**

.....

| 100.00% |       |       |       |       |       |
|---------|-------|-------|-------|-------|-------|
| 80.00%  |       |       |       |       |       |
| 60.00%  |       |       |       |       |       |
| 40.00%  |       |       |       |       |       |
| 20.00%  | 7.30% | 7.10% | 6.90% | 6.90% | 6.40% |
| 0.00%   | 0.00% | 0.00% | 0.00% | 0.00% | 0.00% |