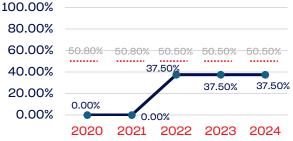

m Non-Athlete (Coaches and Support Staff) | 8            | 37.50   | 50.50      |
| Part-Time Staff/Inters                                            | 7            | 57.14   | 50.50      |
| Total                                                             | 15031        | 35.56   |            |
| Average                                                           |              | 45.1    |            |

### Year-Over-Year Averages (Past 5-Years)





### WOMEN

0.00%

#### Board of Directors 100.00% 80.00% 60.00% 40.00% 20.00% 40.00% 40.00% 40.00%

2021

Standing Committees

2020



2022

2023

2024

### **Professional Staff**



### NGB Membership



### National Team Athletes



### National Team Non-Athlete



#### Development National Team



### Development National Team Non-Athlete



### Part-Time Staff/Interns



AMERICAN CANOE ASSOCIATION | 2024 DEMOGRAPHIC DATA | p. 5



# PERSONS WITH A DISABILITY

|                                                                   | Total Number | % Disability | National % |
|-------------------------------------------------------------------|--------------|--------------|------------|
| Board of Directors                                                | 15           | 0.00         | 13.00      |
| Standing Committees                                               | 13           | 0.00         | 13.00      |
| Professional Staff                                                | 8            | 0.00         | 13.00      |
| NGB Membership                                                    | 14894        | 0.02         | 13.00      |