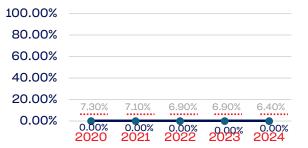

### Veterans

|                                                                   | Total Number | % Veterans | National % |
|-------------------------------------------------------------------|--------------|------------|------------|
| Board of Directors                                                | 15           | 6.66       | 6.4        |
| Standing Committees                                               | 13           | 0.00       | 6.4        |
| Professional Staff                                                | 8            | 0.00       | 6.4        |
| NGB Membership                                                    | 14894        | 0.02       | 6.4        |
| National Team Athletes                                            | 43           | 9.30       | 6.4        |
| National Team Non-Athlete (Coaches and Support Staff)             | 13           | 0.00       | 6.4        |
| Development National Team Athlete                                 | 30           | 0.00       | 6.4        |
| Development National Team Non-Athlete (Coaches and Support Staff) | 8            | 0.00       | 6.4        |
| Part-Time Staff/Inters                                            | 7            | 0.00       | 6.4        |
| Total                                                             | 15031        | 0.05       |            |
| Average                                                           |              | 1.78       |            |

### Year-Over-Year Averages (Past 5-Years)

2024

### VETERANS