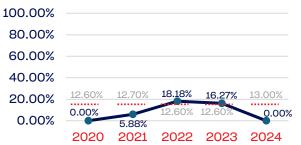

#### Development National Team

| 100.00% |        |        |        |        |        |
|---------|--------|--------|--------|--------|--------|
| 80.00%  |        |        |        |        |        |
| 60.00%  |        |        |        |        |        |
| 40.00%  |        |        |        |        |        |
| 20.00%  | 12.60% | 12.70% | 12.60% | 12.60% | 13.00% |
| 0.00%   | 0.00%  | 0.00%  | 0.00%  | 0.00%  | 0.00%  |
| 0.00%   | 2020   | 2021   | 2022   | 2023   | 2024   |

### **Development National Team Non-Athlete**

| 100.00% |        |        |        |        |        |
|---------|--------|--------|--------|--------|--------|
| 80.00%  |        |        |        |        |        |
| 60.00%  |        |        |        |        |        |
| 40.00%  |        |        |        |        |        |
| 20.00%  | 12.60% | 12.70% | 12.60% | 12.60% | 13.00% |
| 0.00%   | 0.00%  | 0.00%  | 0.00%  | 0.00%  | 0.00%  |
|         | 2020   | 2021   | 2022   | 2023   | 2024   |

#### Part-Time Staff/Interns

| 100.00% |        |        |        |        |        |
|---------|--------|--------|--------|--------|--------|
| 80.00%  |        |        |        |        |        |
| 60.00%  |        |        |        |        |        |
| 40.00%  |        |        |        |        |        |
| 20.00%  | 12.60% | 12.70% | 12.60% | 12.60% | 13.00% |
| 0.00%   | 0.00%  | 0.00%  | 0.00%  | 0.00%  | 0.00%  |
| 2.00%   | 2020   | 2021   | 2022   | 2023   | 2024   |