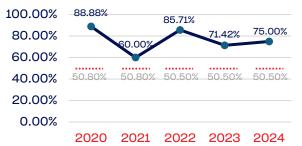

### **Professional Staff**

### WOMEN

|                                                                   | Total Number | % Women | National % |
|-------------------------------------------------------------------|--------------|---------|------------|
| Board of Directors                                                | 15           | 40.00   | 50.50      |
| Standing Committees                                               | 13           | 38.46   | 50.50      |
| Professional Staff                                                | 8            | 75.00   | 50.50      |
| NGB Membership                                                    | 14894        | 35.48   | 50.50      |
| National Team Athletes                                            | 43           | 34.88   | 50.50      |
| National Team Non-Athlete (Coaches and Support Staff)             | 13           | 30.76   | 50.50      |
| Development National Team Athlete                                 | 30           | 56.66   | 50.50      |
| Development National Team Non-Athlete (Coaches and Support Staff) | 8            | 37.50   | 50.50      |
| Part-Time Staff/Inters                                            | 7            | 57.14   | 50.50      |
| Total                                                             | 15031        | 35.56   |            |
| Average                                                           |              | 45.1    |            |