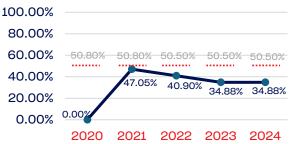

### National Team Athletes

### WOMEN

|                                                                   | Total Number | % Women | National % |
|-------------------------------------------------------------------|--------------|---------|------------|
| Board of Directors                                                | 15           | 40.00   | 50.50      |
| Standing Committees                                               | 13           | 38.46   | 50.50      |
| Professional Staff                                                | 8            | 75.00   | 50.50      |
| NGB Membership                                                    | 14894        | 35.48   | 50.50      |
| National Team Athletes                                            | 43           | 34.88   | 50.50      |
| National Team Non-Athlete (Coaches and Support Staff)             | 13           | 30.76   | 50.50      |
| Development National Team Athlete                                 | 30           | 56.66   | 50.50      |
| Development National Team Non-Athlete (Coaches and Support Staff) | 8            | 37.50   | 50.50      |
| Part-Time Staff/Inters                                            | 7            | 57.14   | 50.50      |
| Total                                                             | 15031        | 35.56   |            |
| Average                                                           |              | 45.1    |            |