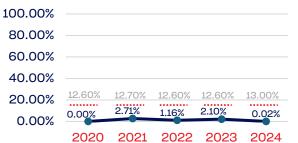

15031        | 0.02         |            |
| Average                                                           |              | 0.86         |            |

### Year-Over-Year Averages (Past 5-Years)





### PERSONS WITH A DISABILITY

#### Board of Directors



### **Standing Committees**



### **Professional Staff**

| 100.00% |        |        |        |        |        |
|---------|--------|--------|--------|--------|--------|
| 80.00%  |        |        |        |        |        |
| 60.00%  |        |        |        |        |        |
| 40.00%  |        |        |        |        |        |
| 20.00%  | 12.60% | 12.70% | 12.60% | 12.60% | 13.00% |
| 0.00%   | 0.00%  | 0.00%  | 0.00%  | 0.00%  | 0.00%  |
|         | 2020   | 2021   | 2022   | 2023   | 2024   |

#### NGB Membership



### National Team Athletes



### National Team Non-Athlete



#### Development National Team

| 100.00% |        |        |        |        |        |
|---------|--------|--------|--------|--------|--------|
| 80.00%  |        |        |        |        |        |
| 60.00%  |        |        |        |        |        |
| 40.00%  |        |        |        |        |        |
| 20.00%  | 12.60% | 12.70% | 12.60% | 12.60% | 13.00% |
| 0.00%   | 0.00%  | 0.00%  | 0.00%  | 0.00%  | 0.00%  |
| 0.00%   | 2020   | 2021   | 2022   | 2023   | 2024   |

### **Development National Team Non-Athlete**

| 100.00% |        |        |        |        |        |
|---------|--------|--------|--------|--------|--------|
| 80.00%  |        |        |        |        |        |
| 60.00%  |        |