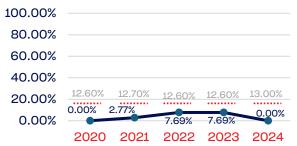

m Non-Athlete (Coaches and Support Staff)             | 13           | 7.69         | 13.00      |
| Development National Team Athlete                                 | 30           | 0.00         | 13.00      |
| Development National Team Non-Athlete (Coaches and Support Staff) | 8            | 0.00         | 13.00      |
| Part-Time Staff/Inters                                            | 7            | 0.00         | 13.00      |
| Total                                                             | 15031        | 0.02         |            |
| Average                                                           |              | 0.86         |            |

### Year-Over-Year Averages (Past 5-Years)





### PERSONS WITH A DISABILITY

#### Board of Directors



### **Standing Committees**



### **Professional Staff**

| 100.00% |        |        |        |        |        |
|---------|--------|--------|--------|--------|--------|
| 80.00%  |        |        |        |        |        |
| 60.00%  |        |        |        |        |        |
| 40.00%  |        |        |        |        |        |
| 20.00%  | 12.60% | 12.70% | 12.60% | 12.60% | 13.00% |
| 0.00%   | 0.00%  | 0.00%  | 0.00%  | 0.00%  | 0.00%  |
|         | 2020   | 2021   | 2022   | 2023   | 2024   |

#### NGB Membership



### National Team Athletes



### National Team Non-Athlete



#### Development National Team

| 100.00% |        |        |        |        |        |
|---------|--------|--------|--------|--------|--------|
| 80.00%  |        |        |        |        |        |
| 60.00%  |        |