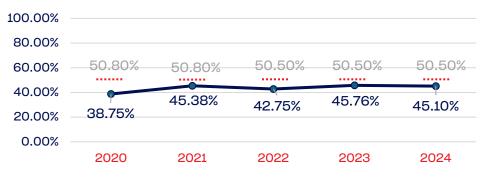

#### NGB Membership

### WOMEN

|                                                                   | Total Number | % Women | National % |
|-------------------------------------------------------------------|--------------|---------|------------|
| Board of Directors                                                | 15           | 40.00   | 50.50      |
| Standing Committees                                               | 13           | 38.46   | 50.50      |
| Professional Staff                                                | 8            | 75.00   | 50.50      |
| NGB Membership                                                    | 14894        | 35.48   | 50.50      |
| National Team Athletes                                            | 43           | 34.88   | 50.50      |
| National Team Non-Athlete (Coaches and Support Staff)             | 13           | 30.76   | 50.50      |
| Development National Team Athlete                                 | 30           | 56.66   | 50.50      |
| Development National Team Non-Athlete (Coaches and Support Staff) | 8            | 37.50   | 50.50      |
| Part-Time Staff/Inters                                            | 7            | 57.14   | 50.50      |
| Total                                                             | 15031        | 35.56   |            |
| Average                                                           |              | 45.1    |            |