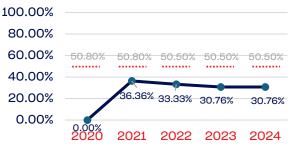

### National Team Non-Athlete

### WOMEN

|                                                                   | Total Number | % Women | National % |
|-------------------------------------------------------------------|--------------|---------|------------|
| Board of Directors                                                | 15           | 40.00   | 50.50      |
| Standing Committees                                               | 13           | 38.46   | 50.50      |
| Professional Staff                                                | 8            | 75.00   | 50.50      |
| NGB Membership                                                    | 14894        | 35.48   | 50.50      |
| National Team Athletes                                            | 43           | 34.88   | 50.50      |
| National Team Non-Athlete (Coaches and Support Staff)             | 13           | 30.76   | 50.50      |
| Development National Team Athlete                                 | 30           | 56.66   | 50.50      |
| Development National Team Non-Athlete (Coaches and Support Staff) | 8            | 37.50   | 50.50      |
| Part-Time Staff/Inters                                            | 7            | 57.14   | 50.50      |
| Total                                                             | 15031        | 35.56   |            |
| Average                                                           |              | 45.1    |            |