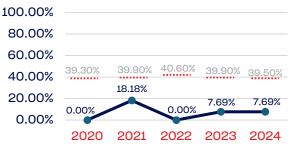

opment National Team Athlete                                 | 30           | 20.00             | 39.50      |
| Development National Team Non-Athlete (Coaches and Support Staff) | 8            | 12.50             | 39.50      |
| Part-Time Staff/Inters                                            | 7            | 0.00              | 39.50      |
| Total                                                             | 15,031       | 19.69             |            |
| Average                                                           |              | 9.55              |            |

### Year-Over-Year Averages (Past 5-Years)





### PEOPLE OF COLOR



### **Standing Committees**



### **Professional Staff**



#### NGB Membership



### National Team Athletes



### National Team Non-Athlete



#### Development National Team



### **Development National Team Non-Athlete**



### Part-Time Staff/Interns



AMERICAN CANOE ASSOCIATION | 2024 DEMOGRAPHIC DATA | p. 3

Click here to return to the online directory



### WOMEN

|                                                                   | Total Number | % Women | National % |
|-------------------------------------------------------------------|--------------|---------|------------|
| Board of Directors                                                | 15           | 40.00   | 50.50      |
| Standing Committees                                               | 13           | 38.46   | 50.50      |
| Professional Staff                                                | 8            | 75.00   | 50.50      |
| NGB Membership