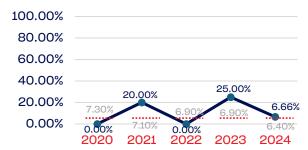

ent National Team Athlete                                 | 1272         | 0.31       | 6.4        |
| Development National Team Non-Athlete (Coaches and Support Staff) | 15           | 6.66       | 6.4        |
| Part-Time Staff/Inters                                            | 3            | 33.33      | 6.4        |
| Total                                                             | 1001521      | 1.43       |            |
| Average                                                           |              | 7.16       |            |

# Year-Over-Year Averages (Past 5-Years)





## **VETERANS**

## **Board of Directors**



## **NGB Membership**



## **Development National Team**



## **Standing Committees**



## National Team Athletes



## Development National Team Non-Athlete



#### **Professional Staff**



#### National Team Non-Athlete