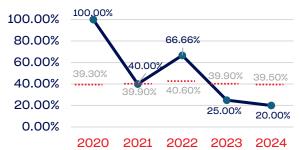

| 1,272        | 2.83              | 39.50      |
| Development National Team Non-Athlete (Coaches and Support Staff) | 15           | 20.00             | 39.50      |
| Part-Time Staff/Inters                                            | 3            | 33.33             | 39.50      |
| Total                                                             | 1,001,521    | 20.68             |            |
| Average                                                           |              | 17.28             |            |

# Year-Over-Year Averages (Past 5-Years)





## PEOPLE OF COLOR

## **Board of Directors**



## **NGB Membership**



## **Development National Team**



## **Standing Committees**



## National Team Athletes



## Development National Team Non-Athlete



#### **Professional Staff**



## National Team Non-Athlete







# **WOMEN**

|                                                                   | Total Number | % Women | National % |
|-------------------------------------------------------------------|--------------|---------|------------|
| Board of Directors                                                | 24           | 29.16   | 50.50      |
| Standing Committees                                               | 30           | 30.00   | 50.50      |
| Professional Staff                                                | 30           | 56.66   | 50.50      |
| NGB Membership                                                    | 1000000      | 39.60   | 50.50      |
| National Team Athletes                                            |