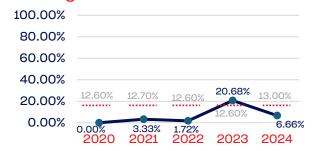

| 5.26         | 13.00      |
| Development National Team Athlete                                 | 1272         | 0.00         | 13.00      |
| Development National Team Non-Athlete (Coaches and Support Staff) | 15           | 0.00         | 13.00      |
| Part-Time Staff/Inters                                            | 3            | 66.66        | 13.00      |
| Total                                                             | 1001521      | 7.72         |            |
| Average                                                           |              | 11.35        |            |

# Year-Over-Year Averages (Past 5-Years)





## PERSONS WITH A DISABILITY

## **Board of Directors**



## **NGB Membership**



## **Development National Team**



## **Standing Committees**



## **National Team Athletes**



## Development National Team Non-Athlete



#### **Professional Staff**



#### National Team Non-Athlete







# Veterans

|                                                                   | Total Number | % Veterans | National % |
|-------------------------------------------------------------------|--------------|------------|------------|
| Board of Directors                                                | 24           | 0.00       | 6.4        |
| Standing Committees                                               | 30           | 3.33       | 6.4        |
| Professional Staff                                                | 30           | 13.33      | 6.4        |
| NGB Membership                                                    | 1000000      |