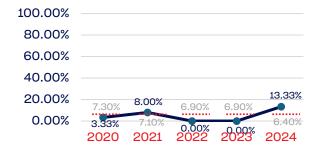

| 1272         | 0.31       | 6.4        |
| Development National Team Non-Athlete (Coaches and Support Staff) | 15           | 6.66       | 6.4        |
| Part-Time Staff/Inters                                            | 3            | 33.33      | 6.4        |
| Total                                                             | 1001521      | 1.43       |            |
| Average                                                           |              | 7.16       |            |

# Year-Over-Year Averages (Past 5-Years)





## **VETERANS**

## **Board of Directors**



## **NGB Membership**



## **Development National Team**



## **Standing Committees**



## National Team Athletes



## Development National Team Non-Athlete



#### **Professional Staff**



#### National Team Non-Athlete