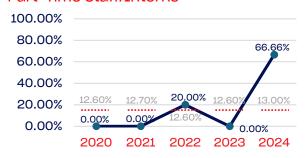

0      |
| Development National Team Non-Athlete (Coaches and Support Staff) | 15           | 0.00         | 13.00      |
| Part-Time Staff/Inters                                            | 3            | 66.66        | 13.00      |
| Total                                                             | 1001521      | 7.72         |            |
| Average                                                           |              | 11.35        |            |

# Year-Over-Year Averages (Past 5-Years)





## PERSONS WITH A DISABILITY

## **Board of Directors**



## **NGB Membership**



## **Development National Team**



## **Standing Committees**



## **National Team Athletes**



## Development National Team Non-Athlete



#### **Professional Staff**



#### National Team Non-Athlete







# Veterans

|                                                                   | Total Number | % Veterans | National % |
|-------------------------------------------------------------------|--------------|------------|------------|
| Board of Directors                                                | 24           | 0.00       | 6.4        |
| Standing Committees                                               | 30           | 3.33       | 6.4        |
| Professional Staff                                                | 30           | 13.33      | 6.4        |
| NGB Membership                                                    | 1000000      | 1.44       | 6.4        |
| National Team Athletes                                            | 128          | 0.78       | 6.4        |
| Natio