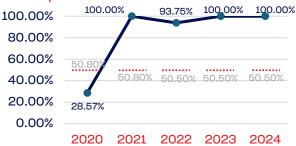

28          | 68.75   | 50.50      |
| National Team Non-Athlete (Coaches and Support Staff)             | 19           | 42.10   | 50.50      |
| Development National Team Athlete                                 | 1272         | 100.00  | 50.50      |
| Development National Team Non-Athlete (Coaches and Support Staff) | 15           | 66.66   | 50.50      |
| Part-Time Staff/Inters                                            | 3            | 33.33   | 50.50      |
| Total                                                             | 1001521      | 39.69   |            |
| Average                                                           |              | 51.81   |            |

# Year-Over-Year Averages (Past 5-Years)





## WOMEN

#### **Board of Directors**



## **NGB Membership**







## **Standing Committees**



### **National Team Athletes**



## Development National Team Non-Athlete



#### **Professional Staff**



## National Team Non-Athlete







# PERSONS WITH A DISABILITY

|                                                                   | Total Number | % Disability | National % |
|-------------------------------------------------------------------|--------------|--------------|------------|
| Board of Directors                                                | 24           | 12.50        | 13.00      |
| Standing Committees                                               | 30           | 6.66         | 13.00      |
| Professional Staff                                                | 30           | 3.33         | 13.00      |
| NGB Membership