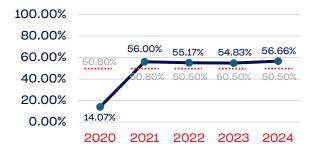

|
| Development National Team Athlete                                 | 1272         | 100.00  | 50.50      |
| Development National Team Non-Athlete (Coaches and Support Staff) | 15           | 66.66   | 50.50      |
| Part-Time Staff/Inters                                            | 3            | 33.33   | 50.50      |
| Total                                                             | 1001521      | 39.69   |            |
| Average                                                           |              | 51.81   |            |

# Year-Over-Year Averages (Past 5-Years)





## WOMEN

#### **Board of Directors**



## **NGB Membership**







## **Standing Committees**



### **National Team Athletes**



## Development National Team Non-Athlete



#### **Professional Staff**



## National Team Non-Athlete







# PERSONS WITH A DISABILITY

|                                                                   | Total Number | % Disability | National % |
|-------------------------------------------------------------------|--------------|--------------|------------|
| Board of Directors                                                | 24           | 12.50        | 13.00      |
| Standing Committees                                               | 30           | 6.66         | 13.00      |
| Professional Staff                                                | 30           | 3.33         | 13.00      |
| NGB Membership                                                    | 1000000      | 7.74         | 13.00      |
| National Team Athletes