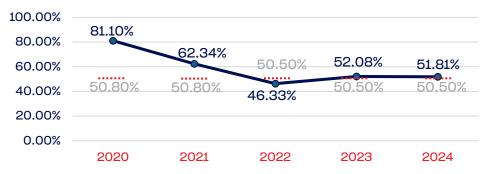

| National Team Athletes                                            | 128          | 68.75   | 50.50      |
| National Team Non-Athlete (Coaches and Support Staff)             | 19           | 42.10   | 50.50      |
| Development National Team Athlete                                 | 1272         | 100.00  | 50.50      |
| Development National Team Non-Athlete (Coaches and Support Staff) | 15           | 66.66   | 50.50      |
| Part-Time Staff/Inters                                            | 3            | 33.33   | 50.50      |
| Total                                                             | 1001521      | 39.69   |            |
| Average                                                           |              | 51.81   |            |

# Year-Over-Year Averages (Past 5-Years)





## WOMEN

#### **Board of Directors**



## **NGB Membership**







## **Standing Committees**



### **National Team Athletes**



## Development National Team Non-Athlete



#### **Professional Staff**



## National Team Non-Athlete







# PERSONS WITH A DISABILITY

|                                                                   | Total Number | % Disability | National % |
|-------------------------------------------------------------------|--------------|--------------|------------|
| Board of Directors                                                | 24           | 12.50        | 13.00      |
| Standing Committees                                               | 30           | 6.66         | 13.00      |
| Professional Staff                                                |