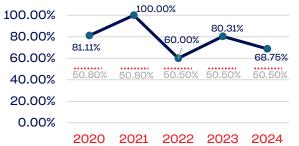

(Coaches and Support Staff)             | 19           | 42.10   | 50.50      |
| Development National Team Athlete                                 | 1272         | 100.00  | 50.50      |
| Development National Team Non-Athlete (Coaches and Support Staff) | 15           | 66.66   | 50.50      |
| Part-Time Staff/Inters                                            | 3            | 33.33   | 50.50      |
| Total                                                             | 1001521      | 39.69   |            |
| Average                                                           |              | 51.81   |            |

# Year-Over-Year Averages (Past 5-Years)





## WOMEN

#### **Board of Directors**



## **NGB Membership**







## **Standing Committees**



### **National Team Athletes**



## Development National Team Non-Athlete



#### **Professional Staff**



## National Team Non-Athlete







# PERSONS WITH A DISABILITY

|                                                                   | Total Number | % Disability | National % |
|-------------------------------------------------------------------|--------------|--------------|------------|
| Board of Directors                                                | 24           | 12.50        | 13.00      |
| Standing Committees                                               | 30           | 6.66         | 13.00      |
| Professional Staff                                                | 30           | 3.33         | 13.00      |
| NGB Membership                                                    | 1000000      | 7.74