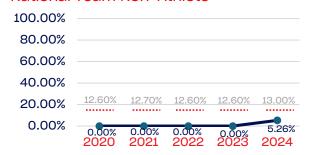

.00      |
| Development National Team Non-Athlete (Coaches and Support Staff) | 15           | 0.00         | 13.00      |
| Part-Time Staff/Inters                                            | 3            | 66.66        | 13.00      |
| Total                                                             | 1001521      | 7.72         |            |
| Average                                                           |              | 11.35        |            |

# Year-Over-Year Averages (Past 5-Years)





## PERSONS WITH A DISABILITY

## **Board of Directors**



## **NGB Membership**



## **Development National Team**



## **Standing Committees**



## **National Team Athletes**



## Development National Team Non-Athlete



#### **Professional Staff**



#### National Team Non-Athlete







# Veterans

|                                                                   | Total Number | % Veterans | National % |
|-------------------------------------------------------------------|--------------|------------|------------|
| Board of Directors                                                | 24           | 0.00       | 6.4        |
| Standing Committees                                               | 30           | 3.33       | 6.4        |
| Professional Staff                                                | 30           | 13.33      | 6.4        |
| NGB Membership                                                    | 1000000      | 1.44       | 6.4        |
| National Team Athletes                                            | 128          | 0.78       | 6.4        |
| Nat