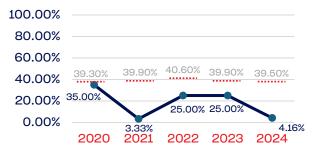

National Team Non-Athlete (Coaches and Support Staff)             | 19           | 26.31             | 39.50      |
| Development National Team Athlete                                 | 1,272        | 2.83              | 39.50      |
| Development National Team Non-Athlete (Coaches and Support Staff) | 15           | 20.00             | 39.50      |
| Part-Time Staff/Inters                                            | 3            | 33.33             | 39.50      |
| Total                                                             | 1,001,521    | 20.68             |            |
| Average                                                           |              | 17.28             |            |

# Year-Over-Year Averages (Past 5-Years)





## PEOPLE OF COLOR

## **Board of Directors**



## **NGB Membership**



## **Development National Team**



## **Standing Committees**



## National Team Athletes



## Development National Team Non-Athlete



#### **Professional Staff**



## National Team Non-Athlete







# **WOMEN**

|                                                                   | Total Number | % Women | National % |
|-------------------------------------------------------------------|--------------|---------|------------|
| Board of Directors                                                | 24           | 29.16   | 50.50      |
| Standing Committees                                               | 30           | 30.00   | 50.50      |
| Professional Staff                                                | 30           | 56.66   | 50.50      |
| NGB Membersh