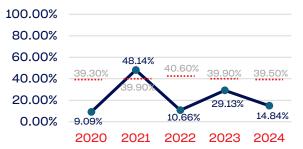

velopment National Team Athlete                                 | 1,272        | 2.83              | 39.50      |
| Development National Team Non-Athlete (Coaches and Support Staff) | 15           | 20.00             | 39.50      |
| Part-Time Staff/Inters                                            | 3            | 33.33             | 39.50      |
| Total                                                             | 1,001,521    | 20.68             |            |
| Average                                                           |              | 17.28             |            |

# Year-Over-Year Averages (Past 5-Years)





## PEOPLE OF COLOR

## **Board of Directors**



## **NGB Membership**



## **Development National Team**



## **Standing Committees**



## National Team Athletes



## Development National Team Non-Athlete



#### **Professional Staff**



## National Team Non-Athlete







# **WOMEN**

|                                                                   | Total Number | % Women | National % |
|-------------------------------------------------------------------|--------------|---------|------------|
| Board of Directors                                                | 24           | 29.16   | 50.50      |
| Standing Committees                                               | 30           | 30.00   | 50.50      |
| Professional Staff                                                | 30           | 56.66   | 50.50      |
| NGB Membership                                                    | 1000000      | 39.60   | 50.50      |
| National Team Athletes