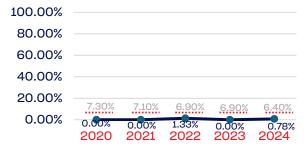

| 5.26       | 6.4        |
| Development National Team Athlete                                 | 1272         | 0.31       | 6.4        |
| Development National Team Non-Athlete (Coaches and Support Staff) | 15           | 6.66       | 6.4        |
| Part-Time Staff/Inters                                            | 3            | 33.33      | 6.4        |
| Total                                                             | 1001521      | 1.43       |            |
| Average                                                           |              | 7.16       |            |

# Year-Over-Year Averages (Past 5-Years)





## **VETERANS**

## **Board of Directors**



## **NGB Membership**



## **Development National Team**



## **Standing Committees**



## National Team Athletes



## Development National Team Non-Athlete



#### **Professional Staff**



#### National Team Non-Athlete