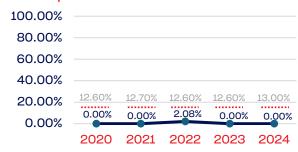

# Year-Over-Year Averages (Past 5-Years)

## PERSONS WITH A DISABILITY

## **Standing Committees**