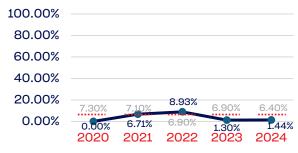

| 6.4        |
| National Team Non-Athlete (Coaches and Support Staff)             | 19           | 5.26       | 6.4        |
| Development National Team Athlete                                 | 1272         | 0.31       | 6.4        |
| Development National Team Non-Athlete (Coaches and Support Staff) | 15           | 6.66       | 6.4        |
| Part-Time Staff/Inters                                            | 3            | 33.33      | 6.4        |
| Total                                                             | 1001521      | 1.43       |            |
| Average                                                           |              | 7.16       |            |

# Year-Over-Year Averages (Past 5-Years)





## **VETERANS**

## **Board of Directors**



## **NGB Membership**



## **Development National Team**



## **Standing Committees**



## National Team Athletes



## Development National Team Non-Athlete



#### **Professional Staff**



#### National Team Non-Athlete