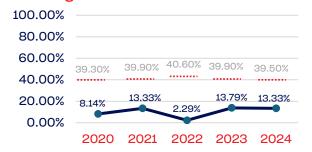

| 39.50      |
| Development National Team Athlete                                 | 1,272        | 2.83              | 39.50      |
| Development National Team Non-Athlete (Coaches and Support Staff) | 15           | 20.00             | 39.50      |
| Part-Time Staff/Inters                                            | 3            | 33.33             | 39.50      |
| Total                                                             | 1,001,521    | 20.68             |            |
| Average                                                           |              | 17.28             |            |

# Year-Over-Year Averages (Past 5-Years)





## PEOPLE OF COLOR

## **Board of Directors**



## **NGB Membership**



## **Development National Team**



## **Standing Committees**



## National Team Athletes



## Development National Team Non-Athlete



#### **Professional Staff**



## National Team Non-Athlete







# **WOMEN**

|                                                                   | Total Number | % Women | National % |
|-------------------------------------------------------------------|--------------|---------|------------|
| Board of Directors                                                | 24           | 29.16   | 50.50      |
| Standing Committees                                               | 30           | 30.00   | 50.50      |
| Professional Staff                                                | 30           | 56.66   | 50.50      |
| NGB Membership                                                    | 1000000      | 39.60   | 50.50