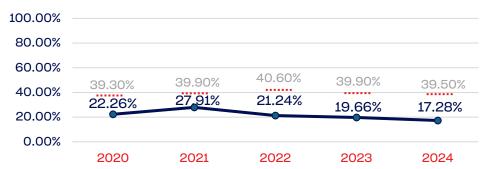

128          | 14.84             | 39.50      |
| National Team Non-Athlete (Coaches and Support Staff)             | 19           | 26.31             | 39.50      |
| Development National Team Athlete                                 | 1,272        | 2.83              | 39.50      |
| Development National Team Non-Athlete (Coaches and Support Staff) | 15           | 20.00             | 39.50      |
| Part-Time Staff/Inters                                            | 3            | 33.33             | 39.50      |
| Total                                                             | 1,001,521    | 20.68             |            |
| Average                                                           |              | 17.28             |            |

# Year-Over-Year Averages (Past 5-Years)





## PEOPLE OF COLOR

## **Board of Directors**



## **NGB Membership**



## **Development National Team**



## **Standing Committees**



## National Team Athletes



## Development National Team Non-Athlete



#### **Professional Staff**



## National Team Non-Athlete







# **WOMEN**

|                                                                   | Total Number | % Women | National % |
|-------------------------------------------------------------------|--------------|---------|------------|
| Board of Directors                                                | 24           | 29.16   | 50.50      |
| Standing Committees                                               | 30           | 30.00   | 50.50      |
| Professional Staff                                                | 3