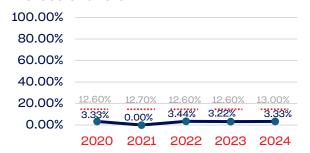

| 1272         | 0.00         | 13.00      |
| Development National Team Non-Athlete (Coaches and Support Staff) | 15           | 0.00         | 13.00      |
| Part-Time Staff/Inters                                            | 3            | 66.66        | 13.00      |
| Total                                                             | 1001521      | 7.72         |            |
| Average                                                           |              | 11.35        |            |

# Year-Over-Year Averages (Past 5-Years)





## PERSONS WITH A DISABILITY

## **Board of Directors**



## **NGB Membership**



## **Development National Team**



## **Standing Committees**



## **National Team Athletes**



## Development National Team Non-Athlete



#### **Professional Staff**



#### National Team Non-Athlete







# Veterans

|                                                                   | Total Number | % Veterans | National % |
|-------------------------------------------------------------------|--------------|------------|------------|
| Board of Directors                                                | 24           | 0.00       | 6.4        |
| Standing Committees                                               | 30           | 3.33       | 6.4        |
| Professional Staff                                                | 30           | 13.33      | 6.4        |
| NGB Membership                                                    | 1000000      | 1.44       | 6.4        |
| National Team Athletes                                            | 128