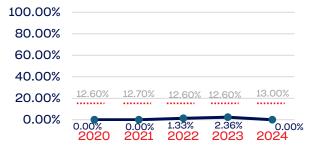

|
| Development National Team Athlete                                 | 1272         | 0.00         | 13.00      |
| Development National Team Non-Athlete (Coaches and Support Staff) | 15           | 0.00         | 13.00      |
| Part-Time Staff/Inters                                            | 3            | 66.66        | 13.00      |
| Total                                                             | 1001521      | 7.72         |            |
| Average                                                           |              | 11.35        |            |

# Year-Over-Year Averages (Past 5-Years)





## PERSONS WITH A DISABILITY

## **Board of Directors**



## **NGB Membership**



## **Development National Team**



## **Standing Committees**



## **National Team Athletes**



## Development National Team Non-Athlete



#### **Professional Staff**



#### National Team Non-Athlete







# Veterans

|                                                                   | Total Number | % Veterans | National % |
|-------------------------------------------------------------------|--------------|------------|------------|
| Board of Directors                                                | 24           | 0.00       | 6.4        |
| Standing Committees                                               | 30           | 3.33       | 6.4        |
| Professional Staff                                                | 30           | 13.33      | 6.4        |
| NGB Membership                                                    | 1000000      | 1.44       | 6.4        |
| Natio