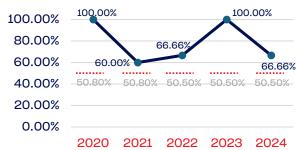

9           | 42.10   | 50.50      |
| Development National Team Athlete                                 | 1272         | 100.00  | 50.50      |
| Development National Team Non-Athlete (Coaches and Support Staff) | 15           | 66.66   | 50.50      |
| Part-Time Staff/Inters                                            | 3            | 33.33   | 50.50      |
| Total                                                             | 1001521      | 39.69   |            |
| Average                                                           |              | 51.81   |            |

# Year-Over-Year Averages (Past 5-Years)





## WOMEN

#### **Board of Directors**



## **NGB Membership**







## **Standing Committees**



### **National Team Athletes**



## Development National Team Non-Athlete



#### **Professional Staff**



## National Team Non-Athlete







# PERSONS WITH A DISABILITY

|                                                                   | Total Number | % Disability | National % |
|-------------------------------------------------------------------|--------------|--------------|------------|
| Board of Directors                                                | 24           | 12.50        | 13.00      |
| Standing Committees                                               | 30           | 6.66         | 13.00      |
| Professional Staff                                                | 30           | 3.33         | 13.00      |
| NGB Membership                                                    | 1000000      | 7.74         | 13.00      |
| National Team Athletes