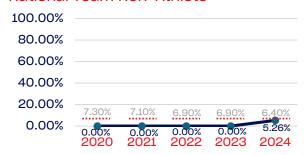

| 0.31       | 6.4        |
| Development National Team Non-Athlete (Coaches and Support Staff) | 15           | 6.66       | 6.4        |
| Part-Time Staff/Inters                                            | 3            | 33.33      | 6.4        |
| Total                                                             | 1001521      | 1.43       |            |
| Average                                                           |              | 7.16       |            |

# Year-Over-Year Averages (Past 5-Years)





## **VETERANS**

## **Board of Directors**



## **NGB Membership**



## **Development National Team**



## **Standing Committees**



## National Team Athletes



## Development National Team Non-Athlete



#### **Professional Staff**



#### National Team Non-Athlete