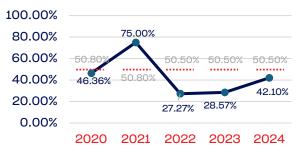

m Athlete                                 | 1272         | 100.00  | 50.50      |
| Development National Team Non-Athlete (Coaches and Support Staff) | 15           | 66.66   | 50.50      |
| Part-Time Staff/Inters                                            | 3            | 33.33   | 50.50      |
| Total                                                             | 1001521      | 39.69   |            |
| Average                                                           |              | 51.81   |            |

# Year-Over-Year Averages (Past 5-Years)





## WOMEN

#### **Board of Directors**



## **NGB Membership**







## **Standing Committees**



### **National Team Athletes**



## Development National Team Non-Athlete



#### **Professional Staff**



## National Team Non-Athlete







# PERSONS WITH A DISABILITY

|                                                                   | Total Number | % Disability | National % |
|-------------------------------------------------------------------|--------------|--------------|------------|
| Board of Directors                                                | 24           | 12.50        | 13.00      |
| Standing Committees                                               | 30           | 6.66         | 13.00      |
| Professional Staff                                                | 30           | 3.33         | 13.00      |
| NGB Membership                                                    | 1000000      | 7.74         | 13.00      |
| National Team Athletes                                            | 128          | 0.