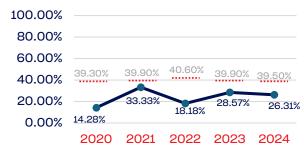

|
| Development National Team Non-Athlete (Coaches and Support Staff) | 15           | 20.00             | 39.50      |
| Part-Time Staff/Inters                                            | 3            | 33.33             | 39.50      |
| Total                                                             | 1,001,521    | 20.68             |            |
| Average                                                           |              | 17.28             |            |

# Year-Over-Year Averages (Past 5-Years)





## PEOPLE OF COLOR

## **Board of Directors**



## **NGB Membership**



## **Development National Team**



## **Standing Committees**



## National Team Athletes



## Development National Team Non-Athlete



#### **Professional Staff**



## National Team Non-Athlete







# **WOMEN**

|                                                                   | Total Number | % Women | National % |
|-------------------------------------------------------------------|--------------|---------|------------|
| Board of Directors                                                | 24           | 29.16   | 50.50      |
| Standing Committees                                               | 30           | 30.00   | 50.50      |
| Professional Staff                                                | 30           | 56.66   | 50.50      |
| NGB Membership                                                    | 1000000      | 39.60   | 50.50      |
| National Team Athletes                                            | 128          | 68.75   | 50.50      |
| National Team Non-Athle