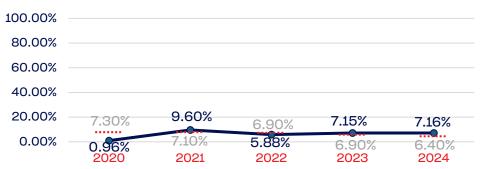

etes                                            | 128          | 0.78       | 6.4        |
| National Team Non-Athlete (Coaches and Support Staff)             | 19           | 5.26       | 6.4        |
| Development National Team Athlete                                 | 1272         | 0.31       | 6.4        |
| Development National Team Non-Athlete (Coaches and Support Staff) | 15           | 6.66       | 6.4        |
| Part-Time Staff/Inters                                            | 3            | 33.33      | 6.4        |
| Total                                                             | 1001521      | 1.43       |            |
| Average                                                           |              | 7.16       |            |

# Year-Over-Year Averages (Past 5-Years)





## **VETERANS**

## **Board of Directors**



## **NGB Membership**



## **Development National Team**



## **Standing Committees**



## National Team Athletes



## Development National Team Non-Athlete



#### **Professional Staff**



#### National Team Non-Athlete