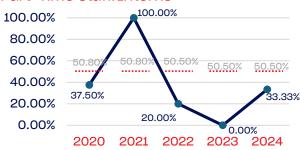

Athlete                                 | 1272         | 100.00  | 50.50      |
| Development National Team Non-Athlete (Coaches and Support Staff) | 15           | 66.66   | 50.50      |
| Part-Time Staff/Inters                                            | 3            | 33.33   | 50.50      |
| Total                                                             | 1001521      | 39.69   |            |
| Average                                                           |              | 51.81   |            |

# Year-Over-Year Averages (Past 5-Years)





## WOMEN

#### **Board of Directors**



## **NGB Membership**







## **Standing Committees**



### **National Team Athletes**



## Development National Team Non-Athlete



#### **Professional Staff**



## National Team Non-Athlete







# PERSONS WITH A DISABILITY

|                                                                   | Total Number | % Disability | National % |
|-------------------------------------------------------------------|--------------|--------------|------------|
| Board of Directors                                                | 24           | 12.50        | 13.00      |
| Standing Committees                                               | 30           | 6.66         | 13.00      |
| Professional Staff                                                | 30           | 3.33         | 13.00      |
| NGB Membership                                                    | 1000000      | 7.74         | 13.00      |
| National Team Athletes                                            | 128          | 0.00