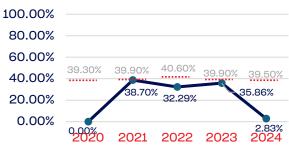

| 19           | 26.31             | 39.50      |
| Development National Team Athlete                                 | 1,272        | 2.83              | 39.50      |
| Development National Team Non-Athlete (Coaches and Support Staff) | 15           | 20.00             | 39.50      |
| Part-Time Staff/Inters                                            | 3            | 33.33             | 39.50      |
| Total                                                             | 1,001,521    | 20.68             |            |
| Average                                                           |              | 17.28             |            |

# Year-Over-Year Averages (Past 5-Years)





## PEOPLE OF COLOR

## **Board of Directors**



## **NGB Membership**



## **Development National Team**



## **Standing Committees**



## National Team Athletes



## Development National Team Non-Athlete



#### **Professional Staff**



## National Team Non-Athlete







# **WOMEN**

|                                                                   | Total Number | % Women | National % |
|-------------------------------------------------------------------|--------------|---------|------------|
| Board of Directors                                                | 24           | 29.16   | 50.50      |
| Standing Committees                                               | 30           | 30.00   | 50.50      |
| Professional Staff                                                | 30           | 56.66   | 50.50      |
| NGB Membership                                                    | 10000