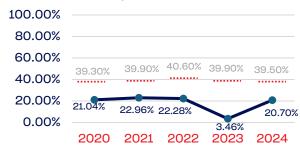

(Coaches and Support Staff)             | 19           | 26.31             | 39.50      |
| Development National Team Athlete                                 | 1,272        | 2.83              | 39.50      |
| Development National Team Non-Athlete (Coaches and Support Staff) | 15           | 20.00             | 39.50      |
| Part-Time Staff/Inters                                            | 3            | 33.33             | 39.50      |
| Total                                                             | 1,001,521    | 20.68             |            |
| Average                                                           |              | 17.28             |            |

# Year-Over-Year Averages (Past 5-Years)





## PEOPLE OF COLOR

## **Board of Directors**



## **NGB Membership**



## **Development National Team**



## **Standing Committees**



## National Team Athletes



## Development National Team Non-Athlete



#### **Professional Staff**



## National Team Non-Athlete







# **WOMEN**

|                                                                   | Total Number | % Women | National % |
|-------------------------------------------------------------------|--------------|---------|------------|
| Board of Directors                                                | 24           | 29.16   | 50.50      |
| Standing Committees                                               | 30           | 30.00   | 50.50      |
| Professional Staff                                                | 30           | 56.66   | 50.50      |
| NGB Membership