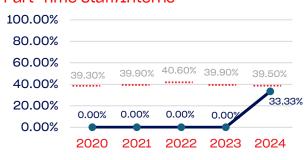

**Part-Time Employees/Interns:** These are employees who assist with the operations of an NGB. They differ from professional staff in that they may be temporary or part-time employees.

## PEOPLE OF COLOR