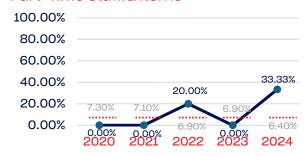

| 0.31       | 6.4        |
| Development National Team Non-Athlete (Coaches and Support Staff) | 15           | 6.66       | 6.4        |
| Part-Time Staff/Inters                                            | 3            | 33.33      | 6.4        |
| Total                                                             | 1001521      | 1.43       |            |
| Average                                                           |              | 7.16       |            |

# Year-Over-Year Averages (Past 5-Years)





## **VETERANS**

## **Board of Directors**



## **NGB Membership**



## **Development National Team**



## **Standing Committees**



## National Team Athletes



## Development National Team Non-Athlete



#### **Professional Staff**



#### National Team Non-Athlete