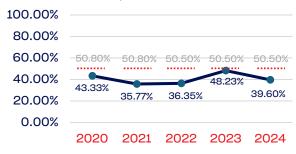

| 128          | 68.75   | 50.50      |
| National Team Non-Athlete (Coaches and Support Staff)             | 19           | 42.10   | 50.50      |
| Development National Team Athlete                                 | 1272         | 100.00  | 50.50      |
| Development National Team Non-Athlete (Coaches and Support Staff) | 15           | 66.66   | 50.50      |
| Part-Time Staff/Inters                                            | 3            | 33.33   | 50.50      |
| Total                                                             | 1001521      | 39.69   |            |
| Average                                                           |              | 51.81   |            |

# Year-Over-Year Averages (Past 5-Years)





## WOMEN

#### **Board of Directors**



## **NGB Membership**







## **Standing Committees**



### **National Team Athletes**



## Development National Team Non-Athlete



#### **Professional Staff**



## National Team Non-Athlete







# PERSONS WITH A DISABILITY

|                                                                   | Total Number | % Disability | National % |
|-------------------------------------------------------------------|--------------|--------------|------------|
| Board of Directors                                                | 24           | 12.50        | 13.00      |
| Standing Committees                                               | 30           | 6.66         | 13.00      |
| Professional Staff                                                | 30           | 3.33         | 13.00      |
| NGB Membership