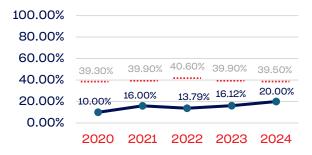

| 2.83              | 39.50      |
| Development National Team Non-Athlete (Coaches and Support Staff) | 15           | 20.00             | 39.50      |
| Part-Time Staff/Inters                                            | 3            | 33.33             | 39.50      |
| Total                                                             | 1,001,521    | 20.68             |            |
| Average                                                           |              | 17.28             |            |

# Year-Over-Year Averages (Past 5-Years)





## PEOPLE OF COLOR

## **Board of Directors**



## **NGB Membership**



## **Development National Team**



## **Standing Committees**



## National Team Athletes



## Development National Team Non-Athlete



#### **Professional Staff**



## National Team Non-Athlete







# **WOMEN**

|                                                                   | Total Number | % Women | National % |
|-------------------------------------------------------------------|--------------|---------|------------|
| Board of Directors                                                | 24           | 29.16   | 50.50      |
| Standing Committees                                               | 30           | 30.00   | 50.50      |
| Professional Staff                                                | 30           | 56.66   | 50.50      |
| NGB Membership                                                    | 1000000      | 39.60   | 50.50      |
| National Team Athletes                                            | 128          | 68.75   | 50.50