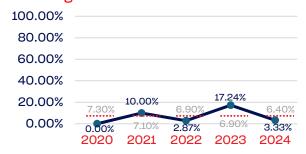

Staff)             | 19           | 5.26       | 6.4        |
| Development National Team Athlete                                 | 1272         | 0.31       | 6.4        |
| Development National Team Non-Athlete (Coaches and Support Staff) | 15           | 6.66       | 6.4        |
| Part-Time Staff/Inters                                            | 3            | 33.33      | 6.4        |
| Total                                                             | 1001521      | 1.43       |            |
| Average                                                           |              | 7.16       |            |

# Year-Over-Year Averages (Past 5-Years)





## **VETERANS**

## **Board of Directors**



## **NGB Membership**



## **Development National Team**



## **Standing Committees**



## National Team Athletes



## Development National Team Non-Athlete



#### **Professional Staff**



#### National Team Non-Athlete