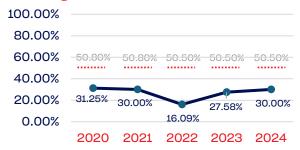

|
| National Team Non-Athlete (Coaches and Support Staff)             | 19           | 42.10   | 50.50      |
| Development National Team Athlete                                 | 1272         | 100.00  | 50.50      |
| Development National Team Non-Athlete (Coaches and Support Staff) | 15           | 66.66   | 50.50      |
| Part-Time Staff/Inters                                            | 3            | 33.33   | 50.50      |
| Total                                                             | 1001521      | 39.69   |            |
| Average                                                           |              | 51.81   |            |

# Year-Over-Year Averages (Past 5-Years)





## WOMEN

#### **Board of Directors**



## **NGB Membership**







## **Standing Committees**



### **National Team Athletes**



## Development National Team Non-Athlete



#### **Professional Staff**



## National Team Non-Athlete







# PERSONS WITH A DISABILITY

|                                                                   | Total Number | % Disability | National % |
|-------------------------------------------------------------------|--------------|--------------|------------|
| Board of Directors                                                | 24           | 12.50        | 13.00      |
| Standing Committees                                               | 30           | 6.66         | 13.00      |
| Professional Staff                                                | 30           | 3.33         | 13.00      |
| NGB Membership