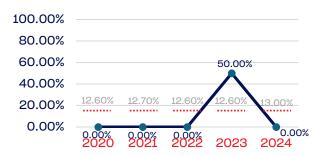

| 1272         | 0.00         | 13.00      |
| Development National Team Non-Athlete (Coaches and Support Staff) | 15           | 0.00         | 13.00      |
| Part-Time Staff/Inters                                            | 3            | 66.66        | 13.00      |
| Total                                                             | 1001521      | 7.72         |            |
| Average                                                           |              | 11.35        |            |

# Year-Over-Year Averages (Past 5-Years)





## PERSONS WITH A DISABILITY

## **Board of Directors**



## **NGB Membership**



## **Development National Team**



## **Standing Committees**



## **National Team Athletes**



## Development National Team Non-Athlete



#### **Professional Staff**



#### National Team Non-Athlete







# Veterans

|                                                                   | Total Number | % Veterans | National % |
|-------------------------------------------------------------------|--------------|------------|------------|
| Board of Directors                                                | 24           | 0.00       | 6.4        |
| Standing Committees                                               | 30           | 3.33       | 6.4        |
| Professional Staff                                                | 30           | 13.33      | 6.4        |
| NGB Membership                                                    | 1000000      | 1.44       | 6.4        |
| National Team Athletes