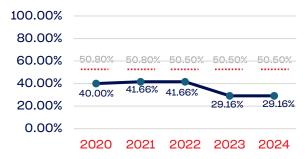

| 128          | 68.75   | 50.50      |
| National Team Non-Athlete (Coaches and Support Staff)             | 19           | 42.10   | 50.50      |
| Development National Team Athlete                                 | 1272         | 100.00  | 50.50      |
| Development National Team Non-Athlete (Coaches and Support Staff) | 15           | 66.66   | 50.50      |
| Part-Time Staff/Inters                                            | 3            | 33.33   | 50.50      |
| Total                                                             | 1001521      | 39.69   |            |
| Average                                                           |              | 51.81   |            |

# Year-Over-Year Averages (Past 5-Years)





## WOMEN

#### **Board of Directors**



## **NGB Membership**







## **Standing Committees**



### **National Team Athletes**



## Development National Team Non-Athlete



#### **Professional Staff**



## National Team Non-Athlete







# PERSONS WITH A DISABILITY

|                                                                   | Total Number | % Disability | National % |
|-------------------------------------------------------------------|--------------|--------------|------------|
| Board of Directors                                                | 24           | 12.50        | 13.00      |
| Standing Committees                                               | 30           | 6.66         | 13.00      |
| Professional Staff                                                | 30           | 3.33         | 13.00      |