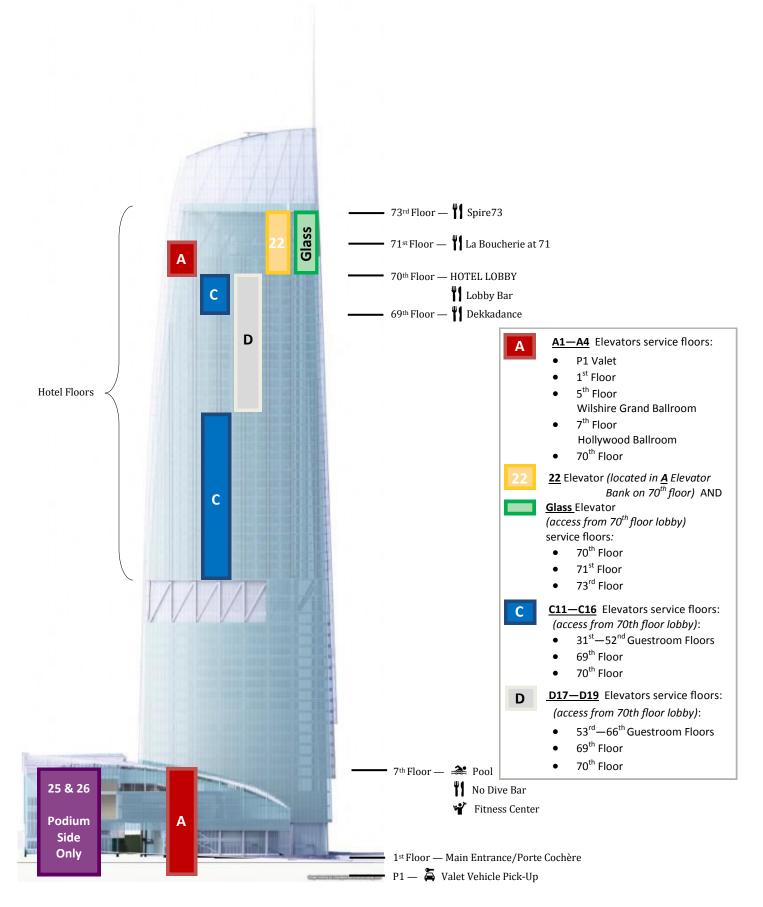

# **ELEVATOR INSTRUCTIONS**

### To Guest Rooms from 1<sup>st</sup> Floor and Porte Cochère:

- Take Elevators A (A1—A4) 1 to the 70<sup>th</sup> floor to check-in and then transfer to the Guest Elevators C (C11—C16) 2 or D (D17—D19) 3

### To Guest Rooms from Meeting Rooms:

(from  $5^{th}$  and  $7^{th}$  floor only – if on  $6^{th}$  floor, please use escalator to  $5^{th}$  or  $7^{th}$  floor)

- Take Elevators A to the 70<sup>th</sup> floor and transfer to Guest Elevators C (C11—C16) 2 or D (D17—D19) 3

### To Meeting Rooms (5<sup>th</sup>, 6<sup>th</sup>, 7<sup>th</sup> floors) from Guest Rooms:

- To access meeting rooms on floors 5 and 7: Use Guest Elevators C (C11-C16) 2 or D (D17—D19) 3 to the 70<sup>th</sup> floor and transfer to Elevators A and press 7<sup>th</sup> floor (pool level)
- To access meeting rooms on floor 6: Take escalators from 5<sup>th</sup> or 7<sup>th</sup> floors

## To 69<sup>th</sup> Floor (3-meal a day restaurants) from Guest Rooms:

- Directly take Guest Elevators C (C11—C16) 2 or D (D17—D19) 3 to 69<sup>th</sup> floor
- To access from a non-guestroom floor: Take Elevators A to the 70<sup>th</sup> floor and transfer to Guest Elevators C (C11-C16) ② or D (D17—D19) ③ down to 69<sup>th</sup> floor. You can also utilize the Spiral Staircase ④ to walk down to 69<sup>th</sup> floor from the 70<sup>th</sup> floor lobby.

# To 73<sup>rd</sup> Floor (Spire73) from Guest Rooms:

- Take Elevator 22 **5** (located in A Elevator Bank) or Glass Elevator **6** from the 70<sup>th</sup> floor lobby

#### To 1<sup>st</sup> Floor and Porte-cochere from Guest Rooms:

- To go back down to the Porte-Cochére/1<sup>st</sup> floor: Take Guest Elevators C (C11-C16) 2 or D (D17—D19) 3 to the 70<sup>th</sup> floor and transfer to Elevators A (A1—A4) 1 and select "Lobby @ 1<sup>st</sup> Floor"
- Press "Lobby @ 1st Floor" to exit the hotel onto 7th Street or Figueroa Street

#### To Parking Structure:

- Take Elevators A and punch in -2 on the number keypad
- Exit the elevator on P1, go through the double doors and turn right. Take the short walkway and cross the curb to the parking attendant counter to the left to retrieve your car.

### For your reference:

- 1 Elevators A1—A4: P1 Valet, 1<sup>st</sup>, 5<sup>th</sup>, 7<sup>th</sup>, 70<sup>th</sup> floors
- 2 Elevators C11—C16: Guestrooms 31<sup>st</sup> floor 52<sup>nd</sup> floor, 69<sup>th</sup>, and 70<sup>th</sup> floors
- 3 Elevators D17 D19: Guestrooms 53<sup>rd</sup> floor 69<sup>th</sup> floor with access only from 70<sup>th</sup> Floor
- 4 Spiral Staircase: access from 69<sup>th</sup> floor up to 70 and 71<sup>st</sup> floors
- **5** Elevator 22 and **6** Glass Elevator:  $70^{th}$ ,  $71^{st}$  and  $73^{rd}$  floors