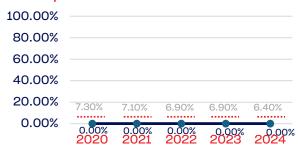

### Year-Over-Year Averages (Past 5-Years)

### PEOPLE OF COLOR

### National Team Athletes