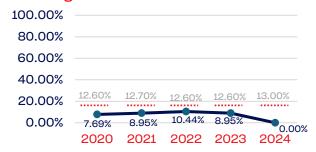

### Veterans

|                                                                   | Total Number | % Veterans | National % |
|-------------------------------------------------------------------|--------------|------------|------------|
| Board of Directors                                                | 27           | 3.70       | 6.4        |
| Standing Committees                                               | 67           | 10.44      | 6.4        |
| Professional Staff                                                | 7            | 14.28      | 6.4        |
| NGB Membership                                                    | 13942        | 0.96       | 6.4        |
| National Team Athletes                                            | 8            | 0.00       | 6.4        |
| National Team Non-Athlete (Coaches and Support Staff)             | 2            | 0.00       | 6.4        |
| Development National Team Athlete                                 | 0            | 0.00       | 6.4        |
| Development National Team Non-Athlete (Coaches and Support Staff) | 0            | 0.00       | 6.4        |
| Part-Time Staff/Inters                                            | 4            | 0.00       | 6.4        |
| Total                                                             | 14057        | 1.02       |            |
| Average                                                           |              | 4.2        |            |

### **VETERANS**

### **National Team Athletes**