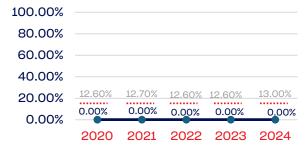

### PEOPLE OF COLOR

|                                                                   | Total Number | % People of Color | National % |
|-------------------------------------------------------------------|--------------|-------------------|------------|
| Board of Directors                                                | 27           | 0.00              | 39.50      |
| Standing Committees                                               | 67           | 0.00              | 39.50      |
| Professional Staff                                                | 7            | 0.00              | 39.50      |
| NGB Membership                                                    | 13,942       | 0.00              | 39.50      |
| National Team Athletes                                            | 8            | 0.00              | 39.50      |
| National Team Non-Athlete (Coaches and Support Staff)             | 2            | 0.00              | 39.50      |
| Development National Team Athlete                                 | 0            | 0.00              | 39.50      |
| Development National Team Non-Athlete (Coaches and Support Staff) | 0            | 0.00              | 39.50      |
| Part-Time Staff/Inters                                            | 4            | 100.00            | 39.50      |
| Total                                                             | 14,057       | 0.03              |            |
| Average                                                           |              | 14.29             |            |

### PEOPLE OF COLOR

### National Team Athletes