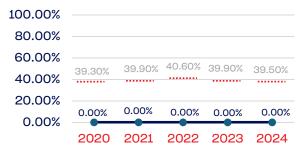

### Year-Over-Year Averages (Past 5-Years)

### PEOPLE OF COLOR

### National Team Athletes