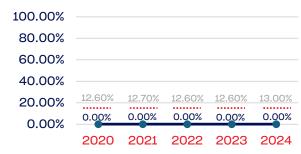

|
| Development National Team Non-Athlete (Coaches and Support Staff) | 0            | 0.00         | 13.00      |
| Part-Time Staff/Inters                                            | 4            | 0.00         | 13.00      |
| Total                                                             | 14057        | 0            |            |
| Average                                                           |              | 0            |            |

### Year-Over-Year Averages (Past 5-Years)





### PERSONS WITH A DISABILITY

### **Board of Directors**



### NGB Membership



### **Development National Team**



### **Standing Committees**



### **National Team Athletes**



### Development National Team Non-Athlete



#### **Professional Staff**



#### National Team Non-Athlete







### Veterans

|                                                                   | Total Number | % Veterans | National % |
|-------------------------------------------------------------------|--------------|------------|------------|
| Board of Directors                                                | 27           | 3.70       | 6.4        |
| Standing Committees                                               | 67           | 10.44      | 6.4        |
| Professional Staff                                                | 7            | 14.28      | 6.4        |
| NGB Membership                                                    | 13942        | 0.96       | 6.4        |
| National Team Athletes                                            | 8            | 0.00       | 6.4        |
| Nat