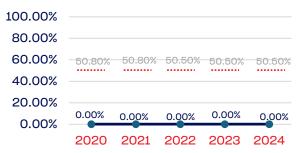

| 0            | 0.00    | 50.50      |
| Development National Team Non-Athlete (Coaches and Support Staff) | 0            | 0.00    | 50.50      |
| Part-Time Staff/Inters                                            | 4            | 0.00    | 50.50      |
| Total                                                             | 14057        | 41.4    |            |
| Average                                                           |              | 37.61   |            |

### Year-Over-Year Averages (Past 5-Years)





### WOMEN

### **Board of Directors**



### **NGB Membership**



### **Development National Team**



### **Standing Committees**



### **National Team Athletes**



### Development National Team Non-Athlete



#### **Professional Staff**



#### National Team Non-Athlete







### PERSONS WITH A DISABILITY

|                                                                   | Total Number | % Disability | National % |
|-------------------------------------------------------------------|--------------|--------------|------------|
| Board of Directors                                                | 27           | 0.00         | 13.00      |
| Standing Committees                                               | 67           | 0.00         | 13.00      |
| Professional Staff                                                | 7            | 0.00         | 13.00      |
| NGB Membership                                                    | 13942        | 0.00         | 13.00      |
| National Team Athletes                                            | 8            | 0.