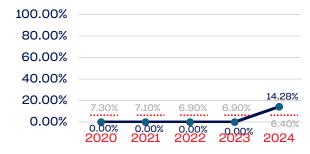

| 0            | 0.00       | 6.4        |
| Development National Team Non-Athlete (Coaches and Support Staff) | 0            | 0.00       | 6.4        |
| Part-Time Staff/Inters                                            | 4            | 0.00       | 6.4        |
| Total                                                             | 14057        | 1.02       |            |
| Average                                                           |              | 4.2        |            |

### Year-Over-Year Averages (Past 5-Years)





### **VETERANS**

### **Board of Directors**



### **NGB Membership**



### **Development National Team**



### **Standing Committees**



### National Team Athletes



### Development National Team Non-Athlete



### **Professional Staff**



#### National Team Non-Athlete