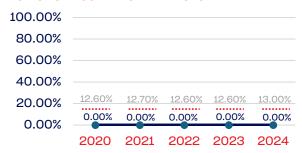

|
| Development National Team Non-Athlete (Coaches and Support Staff) | 0            | 0.00         | 13.00      |
| Part-Time Staff/Inters                                            | 4            | 0.00         | 13.00      |
| Total                                                             | 14057        | 0            |            |
| Average                                                           |              | 0            |            |

### Year-Over-Year Averages (Past 5-Years)





### PERSONS WITH A DISABILITY

### **Board of Directors**



### NGB Membership



### **Development National Team**



### **Standing Committees**



### **National Team Athletes**



### Development National Team Non-Athlete



#### **Professional Staff**



#### National Team Non-Athlete







### Veterans

|                                                                   | Total Number | % Veterans | National % |
|-------------------------------------------------------------------|--------------|------------|------------|
| Board of Directors                                                | 27           | 3.70       | 6.4        |
| Standing Committees                                               | 67           | 10.44      | 6.4        |
| Professional Staff                                                | 7            | 14.28      | 6.4        |
| NGB Membership                                                    | 13942        | 0.96       | 6.4        |
| National Team Athletes                                            | 8            | 0.00       | 6.4        |
| N