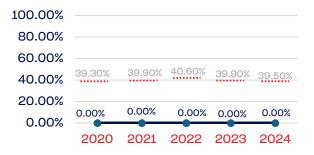

velopment National Team Non-Athlete (Coaches and Support Staff) | 0            | 0.00              | 39.50      |
| Part-Time Staff/Inters                                            | 4            | 100.00            | 39.50      |
| Total                                                             | 14,057       | 0.03              |            |
| Average                                                           |              | 14.29             |            |

### Year-Over-Year Averages (Past 5-Years)





### PEOPLE OF COLOR

### **Board of Directors**



### **NGB Membership**



### **Development National Team**



### **Standing Committees**



### National Team Athletes



### Development National Team Non-Athlete



#### **Professional Staff**



#### National Team Non-Athlete







### **WOMEN**

|                                                                   | Total Number | % Women | National % |
|-------------------------------------------------------------------|--------------|---------|------------|
| Board of Directors                                                | 27           | 33.33   | 50.50      |
| Standing Committees                                               | 67           | 31.34   | 50.50      |
| Professional Staff                                                | 7            | 57.14   | 50.50      |
| NGB Membership                                                    | 13942        | 41.45   | 50.50      |
| National Team Athletes                                            | 8            | 50.00   | 50.50      |
| National Team Non-Ath