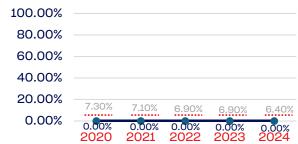

### Year-Over-Year Averages (Past 5-Years)

### WOMEN

### **Standing Committees**