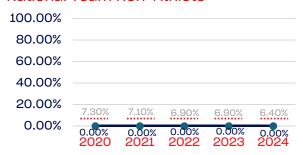

| 0.00       | 6.4        |
| Development National Team Non-Athlete (Coaches and Support Staff) | 0            | 0.00       | 6.4        |
| Part-Time Staff/Inters                                            | 4            | 0.00       | 6.4        |
| Total                                                             | 14057        | 1.02       |            |
| Average                                                           |              | 4.2        |            |

### Year-Over-Year Averages (Past 5-Years)





### **VETERANS**

### **Board of Directors**



### **NGB Membership**



### **Development National Team**



### **Standing Committees**



### National Team Athletes



### Development National Team Non-Athlete



### **Professional Staff**



#### National Team Non-Athlete