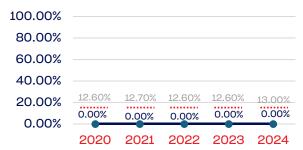

### PERSONS WITH A DISABILITY

|                                                                   | Total Number | % Disability | National % |
|-------------------------------------------------------------------|--------------|--------------|------------|
| Board of Directors                                                | 27           | 0.00         | 13.00      |
| Standing Committees                                               | 67           | 0.00         | 13.00      |
| Professional Staff                                                | 7            | 0.00         | 13.00      |
| NGB Membership                                                    | 13942        | 0.00         | 13.00      |
| National Team Athletes                                            | 8            | 0.00         | 13.00      |
| National Team Non-Athlete (Coaches and Support Staff)             | 2            | 0.00         | 13.00      |
| Development National Team Athlete                                 | 0            | 0.00         | 13.00      |
| Development National Team Non-Athlete (Coaches and Support Staff) | 0            | 0.00         | 13.00      |
| Part-Time Staff/Inters                                            | 4            | 0.00         | 13.00      |
| Total                                                             | 14057        | 0            |            |
| Average                                                           |              | 0            |            |

### PERSONS WITH A DISABILITY

#### National Team Non-Athlete