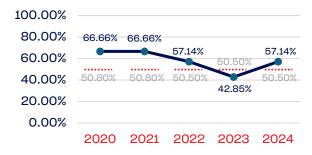

ete                                 | 0            | 0.00    | 50.50      |
| Development National Team Non-Athlete (Coaches and Support Staff) | 0            | 0.00    | 50.50      |
| Part-Time Staff/Inters                                            | 4            | 0.00    | 50.50      |
| Total                                                             | 14057        | 41.4    |            |
| Average                                                           |              | 37.61   |            |

### Year-Over-Year Averages (Past 5-Years)





### WOMEN

### **Board of Directors**



### **NGB Membership**



### **Development National Team**



### **Standing Committees**



### **National Team Athletes**



### Development National Team Non-Athlete



#### **Professional Staff**



#### National Team Non-Athlete







### PERSONS WITH A DISABILITY

|                                                                   | Total Number | % Disability | National % |
|-------------------------------------------------------------------|--------------|--------------|------------|
| Board of Directors                                                | 27           | 0.00         | 13.00      |
| Standing Committees                                               | 67           | 0.00         | 13.00      |
| Professional Staff                                                | 7            | 0.00         | 13.00      |
| NGB Membership                                                    | 13942        | 0.00         | 13.00      |
| National Team Athletes