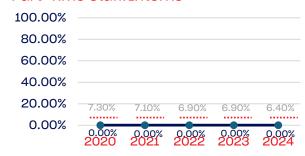

0.00       | 6.4        |
| Development National Team Non-Athlete (Coaches and Support Staff) | 0            | 0.00       | 6.4        |
| Part-Time Staff/Inters                                            | 4            | 0.00       | 6.4        |
| Total                                                             | 14057        | 1.02       |            |
| Average                                                           |              | 4.2        |            |

### Year-Over-Year Averages (Past 5-Years)





### **VETERANS**

### **Board of Directors**



### **NGB Membership**



### **Development National Team**



### **Standing Committees**



### National Team Athletes



### Development National Team Non-Athlete



### **Professional Staff**



#### National Team Non-Athlete