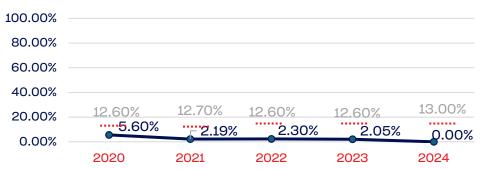

| 8            | 0.00         | 13.00      |
| National Team Non-Athlete (Coaches and Support Staff)             | 2            | 0.00         | 13.00      |
| Development National Team Athlete                                 | 0            | 0.00         | 13.00      |
| Development National Team Non-Athlete (Coaches and Support Staff) | 0            | 0.00         | 13.00      |
| Part-Time Staff/Inters                                            | 4            | 0.00         | 13.00      |
| Total                                                             | 14057        | 0            |            |
| Average                                                           |              | 0            |            |

### Year-Over-Year Averages (Past 5-Years)





### PERSONS WITH A DISABILITY

### **Board of Directors**



### NGB Membership



### **Development National Team**



### **Standing Committees**



### **National Team Athletes**



### Development National Team Non-Athlete



#### **Professional Staff**



#### National Team Non-Athlete







### Veterans

|                                                                   | Total Number | % Veterans | National % |
|-------------------------------------------------------------------|--------------|------------|------------|
| Board of Directors                                                | 27           | 3.70       | 6.4        |
| Standing Committees                                               | 67           | 10.44      | 6.4        |
| Professional Staff