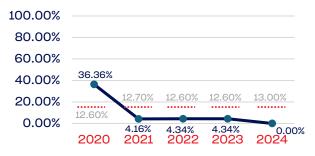

13.00      |
| National Team Non-Athlete (Coaches and Support Staff)             | 2            | 0.00         | 13.00      |
| Development National Team Athlete                                 | 0            | 0.00         | 13.00      |
| Development National Team Non-Athlete (Coaches and Support Staff) | 0            | 0.00         | 13.00      |
| Part-Time Staff/Inters                                            | 4            | 0.00         | 13.00      |
| Total                                                             | 14057        | 0            |            |
| Average                                                           |              | 0            |            |

### Year-Over-Year Averages (Past 5-Years)





### PERSONS WITH A DISABILITY

### **Board of Directors**



### NGB Membership



### **Development National Team**



### **Standing Committees**



### **National Team Athletes**



### Development National Team Non-Athlete



#### **Professional Staff**



#### National Team Non-Athlete







### Veterans

|                                                                   | Total Number | % Veterans | National % |
|-------------------------------------------------------------------|--------------|------------|------------|
| Board of Directors                                                | 27           | 3.70       | 6.4        |
| Standing Committees                                               | 67           | 10.44      | 6.4        |
| Professional Staff                                                | 7            | 14.28      | 6.4