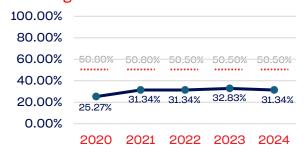

### Year-Over-Year Averages (Past 5-Years)

### WOMEN

### **Standing Committees**