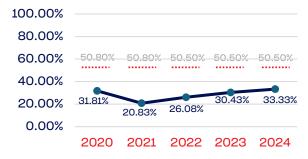

### Year-Over-Year Averages (Past 5-Years)

### PEOPLE OF COLOR

### PEOPLE OF COLOR

|                                                                   | Total Number | % People of Color | National % |
|-------------------------------------------------------------------|--------------|-------------------|------------|
| Board of Directors                                                | 27           | 0.00              | 39.50      |
| Standing Committees                                               | 67           | 0.00              | 39.50      |
| Professional Staff                                                | 7            | 0.00              | 39.50      |
| NGB Membership                                                    | 13,942       | 0.00              | 39.50      |
| National Team Athletes                                            | 8            | 0.00              | 39.50      |
| National Team Non-Athlete (Coaches and Support Staff)             | 2            | 0.00              | 39.50      |
| Development National Team Athlete                                 | 0            | 0.00              | 39.50      |
| Development National Team Non-Athlete (Coaches and Support Staff) | 0            | 0.00              | 39.50      |
| Part-Time Staff/Inters                                            | 4            | 100.00            | 39.50      |
| Total                                                             | 14,057       | 0.03              |            |
| Average                                                           |              | 14.29             |            |