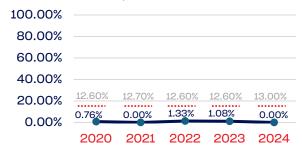

al Team Non-Athlete (Coaches and Support Staff)             | 2            | 0.00         | 13.00      |
| Development National Team Athlete                                 | 0            | 0.00         | 13.00      |
| Development National Team Non-Athlete (Coaches and Support Staff) | 0            | 0.00         | 13.00      |
| Part-Time Staff/Inters                                            | 4            | 0.00         | 13.00      |
| Total                                                             | 14057        | 0            |            |
| Average                                                           |              | 0            |            |

### Year-Over-Year Averages (Past 5-Years)





### PERSONS WITH A DISABILITY

### **Board of Directors**



### NGB Membership



### **Development National Team**



### **Standing Committees**



### **National Team Athletes**



### Development National Team Non-Athlete



#### **Professional Staff**



#### National Team Non-Athlete







### Veterans

|                                                                   | Total Number | % Veterans | National % |
|-------------------------------------------------------------------|--------------|------------|------------|
| Board of Directors                                                | 27           | 3.70       | 6.4        |
| Standing Committees                                               | 67           | 10.44      | 6.4        |
| Professional Staff                                                | 7            | 14.28      | 6.4        |
| NGB Members