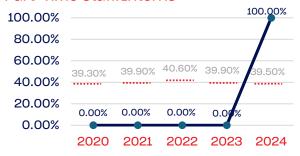

lopment National Team Non-Athlete (Coaches and Support Staff) | 0            | 0.00              | 39.50      |
| Part-Time Staff/Inters                                            | 4            | 100.00            | 39.50      |
| Total                                                             | 14,057       | 0.03              |            |
| Average                                                           |              | 14.29             |            |

### Year-Over-Year Averages (Past 5-Years)





### PEOPLE OF COLOR

### **Board of Directors**



### **NGB Membership**



### **Development National Team**



### **Standing Committees**



### National Team Athletes



### Development National Team Non-Athlete



#### **Professional Staff**



#### National Team Non-Athlete







### **WOMEN**

|                                                                   | Total Number | % Women | National % |
|-------------------------------------------------------------------|--------------|---------|------------|
| Board of Directors                                                | 27           | 33.33   | 50.50      |
| Standing Committees                                               | 67           | 31.34   | 50.50      |
| Professional Staff                                                | 7            | 57.14   | 50.50      |
| NGB Membership                                                    | 13942        | 41.45   | 50.50      |
| National Team Athletes                                            | 8            | 50.00   | 50.50      |
| National Team Non-Athle