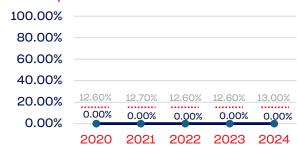

### PERSONS WITH A DISABILITY

|                                                                   | Total Number | % Disability | National % |
|-------------------------------------------------------------------|--------------|--------------|------------|
| Board of Directors                                                | 27           | 0.00         | 13.00      |
| Standing Committees                                               | 67           | 0.00         | 13.00      |
| Professional Staff                                                | 7            | 0.00         | 13.00      |
| NGB Membership                                                    | 13942        | 0.00         | 13.00      |
| National Team Athletes                                            | 8            | 0.00         | 13.00      |
| National Team Non-Athlete (Coaches and Support Staff)             | 2            | 0.00         | 13.00      |
| Development National Team Athlete                                 | 0            | 0.00         | 13.00      |
| Development National Team Non-Athlete (Coaches and Support Staff) | 0            | 0.00         | 13.00      |
| Part-Time Staff/Inters                                            | 4            | 0.00         | 13.00      |
| Total                                                             | 14057        | 0            |            |
| Average                                                           |              | 0            |            |

### PERSONS WITH A DISABILITY

### **National Team Athletes**