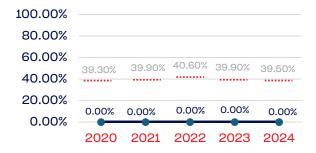

0              | 39.50      |
| Development National Team Non-Athlete (Coaches and Support Staff) | 0            | 0.00              | 39.50      |
| Part-Time Staff/Inters                                            | 4            | 100.00            | 39.50      |
| Total                                                             | 14,057       | 0.03              |            |
| Average                                                           |              | 14.29             |            |

### Year-Over-Year Averages (Past 5-Years)





### PEOPLE OF COLOR

### **Board of Directors**



### **NGB Membership**



### **Development National Team**



### **Standing Committees**



### National Team Athletes



### Development National Team Non-Athlete



#### **Professional Staff**



#### National Team Non-Athlete







### **WOMEN**

|                                                                   | Total Number | % Women | National % |
|-------------------------------------------------------------------|--------------|---------|------------|
| Board of Directors                                                | 27           | 33.33   | 50.50      |
| Standing Committees                                               | 67           | 31.34   | 50.50      |
| Professional Staff                                                | 7            | 57.14   | 50.50      |
| NGB Membership                                                    | 13942        | 41.45   | 50.50      |
| National Team Athletes                                            | 8            | 50.00   | 50