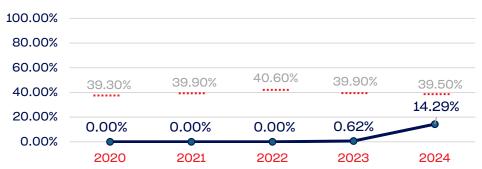

### Year-Over-Year Averages (Past 5-Years)

### PEOPLE OF COLOR

### PEOPLE OF COLOR

|                                                                   | Total Number | % People of Color | National % |
|-------------------------------------------------------------------|--------------|-------------------|------------|
| Board of Directors                                                | 27           | 0.00              | 39.50      |
| Standing Committees                                               | 67           | 0.00              | 39.50      |
| Professional Staff                                                | 7            | 0.00              | 39.50      |
| NGB Membership                                                    | 13,942       | 0.00              | 39.50      |
| National Team Athletes                                            | 8            | 0.00              | 39.50      |
| National Team Non-Athlete (Coaches and Support Staff)             | 2            | 0.00              | 39.50      |
| Development National Team Athlete                                 | 0            | 0.00              | 39.50      |
| Development National Team Non-Athlete (Coaches and Support Staff) | 0            | 0.00              | 39.50      |
| Part-Time Staff/Inters                                            | 4            | 100.00            | 39.50      |
| Total                                                             | 14,057       | 0.03              |            |
| Average                                                           |              | 14.29             |            |