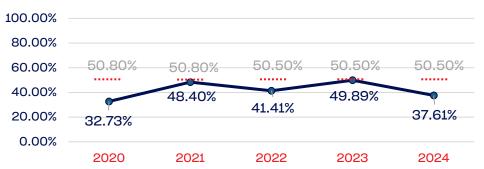

### Year-Over-Year Averages (Past 5-Years)

### WOMEN

### **WOMEN**

|                                                                   | Total Number | % Women | National % |
|-------------------------------------------------------------------|--------------|---------|------------|
| Board of Directors                                                | 27           | 33.33   | 50.50      |
| Standing Committees                                               | 67           | 31.34   | 50.50      |
| Professional Staff                                                | 7            | 57.14   | 50.50      |
| NGB Membership                                                    | 13942        | 41.45   | 50.50      |
| National Team Athletes                                            | 8            | 50.00   | 50.50      |
| National Team Non-Athlete (Coaches and Support Staff)             | 2            | 50.00   | 50.50      |
| Development National Team Athlete                                 | 0            | 0.00    | 50.50      |
| Development National Team Non-Athlete (Coaches and Support Staff) | 0            | 0.00    | 50.50      |
| Part-Time Staff/Inters                                            | 4            | 0.00    | 50.50      |
| Total                                                             | 14057        | 41.4    |            |
| Average                                                           |              | 37.61   |            |