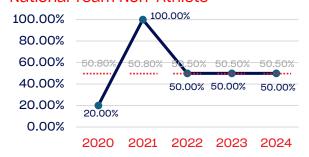

| 0            | 0.00    | 50.50      |
| Development National Team Non-Athlete (Coaches and Support Staff) | 0            | 0.00    | 50.50      |
| Part-Time Staff/Inters                                            | 4            | 0.00    | 50.50      |
| Total                                                             | 14057        | 41.4    |            |
| Average                                                           |              | 37.61   |            |

### Year-Over-Year Averages (Past 5-Years)





### WOMEN

### **Board of Directors**



### **NGB Membership**



### **Development National Team**



### **Standing Committees**



### **National Team Athletes**



### Development National Team Non-Athlete



#### **Professional Staff**



#### National Team Non-Athlete







### PERSONS WITH A DISABILITY

|                                                                   | Total Number | % Disability | National % |
|-------------------------------------------------------------------|--------------|--------------|------------|
| Board of Directors                                                | 27           | 0.00         | 13.00      |
| Standing Committees                                               | 67           | 0.00         | 13.00      |
| Professional Staff                                                | 7            | 0.00         | 13.00      |
| NGB Membership                                                    | 13942        | 0.00         | 13.00      |
| National Team Athletes                                            | 8            |