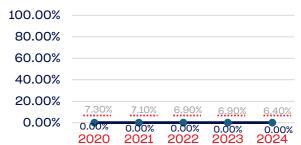

### Year-Over-Year Averages (Past 5-Years)

### PERSONS WITH A DISABILITY

### **Standing Committees**