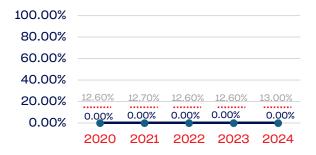

| 0.00         | 13.00      |
| Development National Team Non-Athlete (Coaches and Support Staff) | 0            | 0.00         | 13.00      |
| Part-Time Staff/Inters                                            | 4            | 0.00         | 13.00      |
| Total                                                             | 14057        | 0            |            |
| Average                                                           |              | 0            |            |

### Year-Over-Year Averages (Past 5-Years)





### PERSONS WITH A DISABILITY

### **Board of Directors**



### NGB Membership



### **Development National Team**



### **Standing Committees**



### **National Team Athletes**



### Development National Team Non-Athlete



#### **Professional Staff**



#### National Team Non-Athlete







### Veterans

|                                                                   | Total Number | % Veterans | National % |
|-------------------------------------------------------------------|--------------|------------|------------|
| Board of Directors                                                | 27           | 3.70       | 6.4        |
| Standing Committees                                               | 67           | 10.44      | 6.4        |
| Professional Staff                                                | 7            | 14.28      | 6.4        |
| NGB Membership                                                    | 13942        | 0.96       | 6.4        |
| National Team Athletes                                            | 8