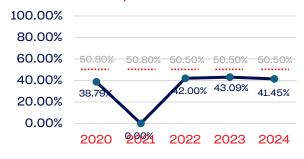

### Year-Over-Year Averages (Past 5-Years)

### **VETERANS**

### Veterans

|                                                                   | Total Number | % Veterans | National % |
|-------------------------------------------------------------------|--------------|------------|------------|
| Board of Directors                                                | 27           | 3.70       | 6.4        |
| Standing Committees                                               | 67           | 10.44      | 6.4        |
| Professional Staff                                                | 7            | 14.28      | 6.4        |
| NGB Membership                                                    | 13942        | 0.96       | 6.4        |
| National Team Athletes                                            | 8            | 0.00       | 6.4        |
| National Team Non-Athlete (Coaches and Support Staff)             | 2            | 0.00       | 6.4        |
| Development National Team Athlete                                 | 0            | 0.00       | 6.4        |
| Development National Team Non-Athlete (Coaches and Support Staff) | 0            | 0.00       | 6.4        |
| Part-Time Staff/Inters                                            | 4            | 0.00       | 6.4        |
| Total                                                             | 14057        | 1.02       |            |
| Average                                                           |              | 4.2        |            |