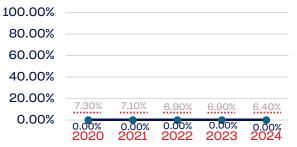

### VETERANS

### **Standing Committees**

| 100.00% |                             |               |               |               |               |
|---------|-----------------------------|---------------|---------------|---------------|---------------|
| 80.00%  |                             |               |               |               |               |
| 60.00%  |                             |               |               |               |               |
| 40.00%  |                             |               |               |               |               |
| 20.00%  | 7.30%                       | 7.10%         | 6.90%         | 6.90%         | 6.40%         |
| 0.00%   |                             |               |               |               |               |
| 0.00%   | 0.0 <mark>0%</mark><br>2020 | 0.00%<br>2021 | 0.00%<br>2022 | 0.00%<br>2023 | 0.03%<br>2024 |