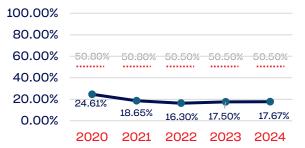

### WOMEN

|                                                                   | Total Number | % Women | National % |
|-------------------------------------------------------------------|--------------|---------|------------|
| Board of Directors                                                | 24           | 20.83   | 50.50      |
| Standing Committees                                               | 215          | 17.67   | 50.50      |
| Professional Staff                                                | 115          | 38.26   | 50.50      |
| NGB Membership                                                    | 672690       | 19.20   | 50.50      |
| National Team Athletes                                            | 138          | 34.78   | 50.50      |
| National Team Non-Athlete (Coaches and Support Staff)             | 48           | 22.91   | 50.50      |
| Development National Team Athlete                                 | 111          | 16.21   | 50.50      |
| Development National Team Non-Athlete (Coaches and Support Staff) | 23           | 26.08   | 50.50      |
| Part-Time Staff/Inters                                            | 11           | 54.54   | 50.50      |
| Total                                                             | 673375       | 19.21   |            |
| Average                                                           |              | 27.83   |            |

### **Standing Committees**