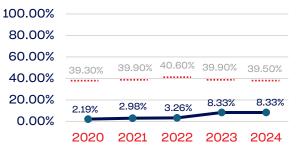

| 39.50      |
| National Team Non-Athlete (Coaches and Support Staff)             | 48           | 2.08              | 39.50      |
| Development National Team Athlete                                 | 111          | 15.31             | 39.50      |
| Development National Team Non-Athlete (Coaches and Support Staff) | 23           | 4.34              | 39.50      |
| Part-Time Staff/Inters                                            | 11           | 0.00              | 39.50      |
| Total                                                             | 673,375      | 10.69             |            |
| Average                                                           |              | 7.36              |            |

### Year-Over-Year Averages (Past 5-Years)





### PEOPLE OF COLOR





### **Standing Committees**



### **Professional Staff**



#### **NGB Membership**



### National Team Athletes



### National Team Non-Athlete



#### **Development National Team**



### Development National Team Non-Athlete

| 100.00%<br>80.00% |        |        |        |         |        |
|-------------------|--------|--------|--------|---------|--------|
| 60.00%            | 39.30% | 39.90% | 40.60% | 39.90%  | 00.50% |
| 40.00%            | 39.30% | 00.00% |        | 00.0078 | 39.50% |
| 20.00%<br>0.00%   | 0.00%  | 0.00%  | 0.00%  | 0.00%   | 4.34%  |
| 0.00%             | 2020   | 2021   | 2022   | 2023    | 2024   |

### Part-Time Staff/Interns

| 100.00% |        |        |        |        |        |
|---------|--------|--------|--------|--------|--------|
| 80.00%  |