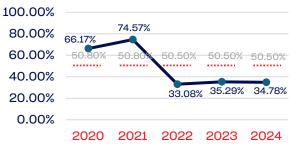

### National Team Athletes

### WOMEN

|                                                                   | Total Number | % Women | National % |
|-------------------------------------------------------------------|--------------|---------|------------|
| Board of Directors                                                | 24           | 20.83   | 50.50      |
| Standing Committees                                               | 215          | 17.67   | 50.50      |
| Professional Staff                                                | 115          | 38.26   | 50.50      |
| NGB Membership                                                    | 672690       | 19.20   | 50.50      |
| National Team Athletes                                            | 138          | 34.78   | 50.50      |
| National Team Non-Athlete (Coaches and Support Staff)             | 48           | 22.91   | 50.50      |
| Development National Team Athlete                                 | 111          | 16.21   | 50.50      |
| Development National Team Non-Athlete (Coaches and Support Staff) | 23           | 26.08   | 50.50      |
| Part-Time Staff/Inters                                            | 11           | 54.54   | 50.50      |
| Total                                                             | 673375       | 19.21   |            |
| Average                                                           |              | 27.83   |            |