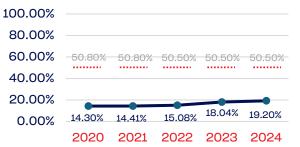

#### **NGB Membership**

### WOMEN

|                                                                   | Total Number | % Women | National % |
|-------------------------------------------------------------------|--------------|---------|------------|
| Board of Directors                                                | 24           | 20.83   | 50.50      |
| Standing Committees                                               | 215          | 17.67   | 50.50      |
| Professional Staff                                                | 115          | 38.26   | 50.50      |
| NGB Membership                                                    | 672690       | 19.20   | 50.50      |
| National Team Athletes                                            | 138          | 34.78   | 50.50      |
| National Team Non-Athlete (Coaches and Support Staff)             | 48           | 22.91   | 50.50      |
| Development National Team Athlete                                 | 111          | 16.21   | 50.50      |
| Development National Team Non-Athlete (Coaches and Support Staff) | 23           | 26.08   | 50.50      |
| Part-Time Staff/Inters                                            | 11           | 54.54   | 50.50      |
| Total                                                             | 673375       | 19.21   |            |
| Average                                                           |              | 27.83   |            |