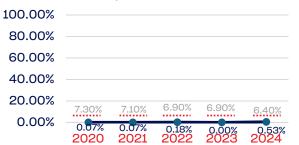

### Veterans

|                                                                   | Total Number | % Veterans | National % |
|-------------------------------------------------------------------|--------------|------------|------------|
| Board of Directors                                                | 24           | 20.83      | 6.4        |
| Standing Committees                                               | 215          | 2.79       | 6.4        |
| Professional Staff                                                | 115          | 0.00       | 6.4        |
| NGB Membership                                                    | 672690       | 0.53       | 6.4        |
| National Team Athletes                                            | 138          | 12.31      | 6.4        |
| National Team Non-Athlete (Coaches and Support Staff)             | 48           | 0.00       | 6.4        |
| Development National Team Athlete                                 | 111          | 0.00       | 6.4        |
| Development National Team Non-Athlete (Coaches and Support Staff) | 23           | 0.00       | 6.4        |
| Part-Time Staff/Inters                                            | 11           | 0.00       | 6.4        |
| Total                                                             | 673375       | 0.53       |            |
| Average                                                           |              | 4.05       |            |

### **NGB Membership**