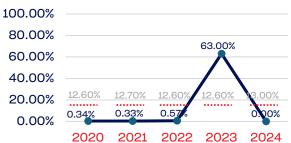

#### **Development National Team**

### Development National Team Non-Athlete

| 100.00%<br>80.00% |        |        |        |         |        |
|-------------------|--------|--------|--------|---------|--------|
| 60.00%            | 39.30% | 39.90% | 40.60% | 39.90%  | 00.50% |
| 40.00%            | 39.30% | 00.00% |        | 00.0078 | 39.50% |
| 20.00%<br>0.00%   | 0.00%  | 0.00%  | 0.00%  | 0.00%   | 4.34%  |
| 0.00%             | 2020   | 2021   | 2022   | 2023    | 2024   |