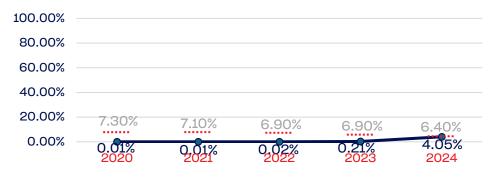

### Veterans

|                                                                   | Total Number | % Veterans | National % |
|-------------------------------------------------------------------|--------------|------------|------------|
| Board of Directors                                                | 24           | 20.83      | 6.4        |
| Standing Committees                                               | 215          | 2.79       | 6.4        |
| Professional Staff                                                | 115          | 0.00       | 6.4        |
| NGB Membership                                                    | 672690       | 0.53       | 6.4        |
| National Team Athletes                                            | 138          | 12.31      | 6.4        |
| National Team Non-Athlete (Coaches and Support Staff)             | 48           | 0.00       | 6.4        |
| Development National Team Athlete                                 | 111          | 0.00       | 6.4        |
| Development National Team Non-Athlete (Coaches and Support Staff) | 23           | 0.00       | 6.4        |
| Part-Time Staff/Inters                                            | 11           | 0.00       | 6.4        |
| Total                                                             | 673375       | 0.53       |            |
| Average                                                           |              | 4.05       |            |

#### NGB Membership