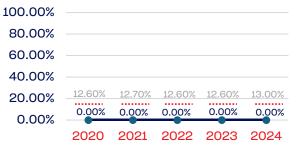

#### Part-Time Staff/Interns

| 100.00% |        |        |        |        |        |
|---------|--------|--------|--------|--------|--------|
| 80.00%  |        |        |        |        |        |
| 60.00%  |        |        |        |        |        |
| 40.00%  |        |        |        |        |        |
| 20.00%  | 12.60% | 12.70% | 12.60% | 12.60% | 13.00% |
| 0.00%   | 0.00%  | 0.00%  | 0.00%  | 0.00%  | 0.00%  |
| 0.00%   | 2020   | 2021   | 2022   | 2023   | 2024   |