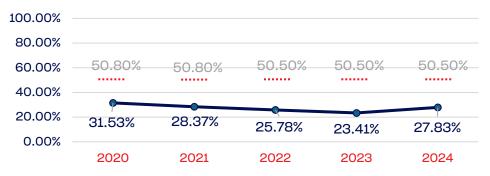

### WOMEN

|                                                                   | Total Number | % Women | National % |
|-------------------------------------------------------------------|--------------|---------|------------|
| Board of Directors                                                | 24           | 20.83   | 50.50      |
| Standing Committees                                               | 215          | 17.67   | 50.50      |
| Professional Staff                                                | 115          | 38.26   | 50.50      |
| NGB Membership                                                    | 672690       | 19.20   | 50.50      |
| National Team Athletes                                            | 138          | 34.78   | 50.50      |
| National Team Non-Athlete (Coaches and Support Staff)             | 48           | 22.91   | 50.50      |
| Development National Team Athlete                                 | 111          | 16.21   | 50.50      |
| Development National Team Non-Athlete (Coaches and Support Staff) | 23           | 26.08   | 50.50      |
| Part-Time Staff/Inters                                            | 11           | 54.54   | 50.50      |
| Total                                                             | 673375       | 19.21   |            |
| Average                                                           |              | 27.83   |            |

### Year-Over-Year Averages (Past 5-Years)