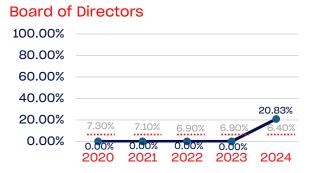

### Veterans

|                                                                   | Total Number | % Veterans | National % |
|-------------------------------------------------------------------|--------------|------------|------------|
| Board of Directors                                                | 24           | 20.83      | 6.4        |
| Standing Committees                                               | 215          | 2.79       | 6.4        |
| Professional Staff                                                | 115          | 0.00       | 6.4        |
| NGB Membership                                                    | 672690       | 0.53       | 6.4        |
| National Team Athletes                                            | 138          | 12.31      | 6.4        |
| National Team Non-Athlete (Coaches and Support Staff)             | 48           | 0.00       | 6.4        |
| Development National Team Athlete                                 | 111          | 0.00       | 6.4        |
| Development National Team Non-Athlete (Coaches and Support Staff) | 23           | 0.00       | 6.4        |
| Part-Time Staff/Inters                                            | 11           | 0.00       | 6.4        |
| Total                                                             | 673375       | 0.53       |            |
| Average                                                           |              | 4.05       |            |

#### Board of Directors