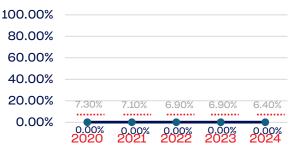

### National Team Athletes

| 100.00% |       |        |        |       |        |
|---------|-------|--------|--------|-------|--------|
| 80.00%  |       |        |        |       |        |
| 60.00%  |       |        |        |       |        |
| 40.00%  |       |        |        |       |        |
| 20.00%  | 7.30% | 7 10%  | 6 90%  | 6.90% | 12.31% |
| 0.00%   |       | 7.1078 | 0.0078 | 0.50% | 6.40%  |
| 0.00%   | 0.00% | 0.00%  | 0.00%  | 0.00% | 2024   |
|         | 2020  | 2021   | 2022   | 2020  | LULT   |