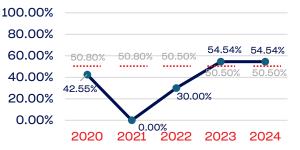

#### Part-Time Staff/Interns

USA HOCKEY | 2024 DEMOGRAPHIC DATA | p. 5

Click here to return to the online directory

### WOMEN

|                                                                   | Total Number | % Women | National % |
|-------------------------------------------------------------------|--------------|---------|------------|
| Board of Directors                                                | 24           | 20.83   | 50.50      |
| Standing Committees                                               | 215          | 17.67   | 50.50      |
| Professional Staff                                                | 115          | 38.26   | 50.50      |
| NGB Membership                                                    | 672690       | 19.20   | 50.50      |
| National Team Athletes                                            | 138          | 34.78   | 50.50      |
| National Team Non-Athlete (Coaches and Support Staff)             | 48           | 22.91   | 50.50      |
| Development National Team Athlete                                 | 111          | 16.21   | 50.50      |
| Development National Team Non-Athlete (Coaches and Support Staff) | 23           | 26.08   | 50.50      |
| Part-Time Staff/Inters                                            | 11           | 54.54   | 50.50      |
| Total                                                             | 673375       | 19.21   |            |
| Average                                                           |              | 27.83   |            |