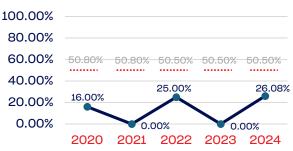

### Development National Team Non-Athlete

| 100.00%<br>80.00% |        |        |        |         |        |
|-------------------|--------|--------|--------|---------|--------|
| 60.00%            | 39.30% | 39.90% | 40.60% | 39.90%  | 00.50% |
| 40.00%            | 39.30% | 00.00% |        | 00.0078 | 39.50% |
| 20.00%<br>0.00%   | 0.00%  | 0.00%  | 0.00%  | 0.00%   | 4.34%  |
| 0.00%             | 2020   | 2021   | 2022   | 2023    | 2024   |

### WOMEN

|                                                                   | Total Number | % Women | National % |
|-------------------------------------------------------------------|--------------|---------|------------|
| Board of Directors                                                | 24           | 20.83   | 50.50      |
| Standing Committees                                               | 215          | 17.67   | 50.50      |
| Professional Staff                                                | 115          | 38.26   | 50.50      |
| NGB Membership                                                    | 672690       | 19.20   | 50.50      |
| National Team Athletes                                            | 138          | 34.78   | 50.50      |
| National Team Non-Athlete (Coaches and Support Staff)             | 48           | 22.91   | 50.50      |
| Development National Team Athlete                                 | 111          | 16.21   | 50.50      |
| Development National Team Non-Athlete (Coaches and Support Staff) | 23           | 26.08   | 50.50      |
| Part-Time Staff/Inters                                            | 11           | 54.54   | 50.50      |
| Total                                                             | 673375       | 19.21   |            |
| Average                                                           |              | 27.83   |            |