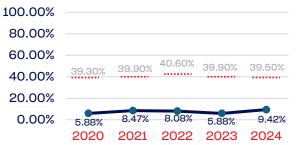

| 39.50      |
| Development National Team Athlete                                 | 111          | 15.31             | 39.50      |
| Development National Team Non-Athlete (Coaches and Support Staff) | 23           | 4.34              | 39.50      |
| Part-Time Staff/Inters                                            | 11           | 0.00              | 39.50      |
| Total                                                             | 673,375      | 10.69             |            |
| Average                                                           |              | 7.36              |            |

### Year-Over-Year Averages (Past 5-Years)





### PEOPLE OF COLOR





### **Standing Committees**



### **Professional Staff**



#### **NGB Membership**



### National Team Athletes



### National Team Non-Athlete



#### **Development National Team**



### Development National Team Non-Athlete

| 100.00%<br>80.00% |        |        |        |         |        |
|-------------------|--------|--------|--------|---------|--------|
| 60.00%            | 39.30% | 39.90% | 40.60% | 39.90%  | 00.50% |
| 40.00%            | 39.30% | 00.00% |        | 00.0078 | 39.50% |
| 20.00%<br>0.00%   | 0.00%  | 0.00%  | 0.00%  | 0.00%   | 4.34%  |
| 0.00%             | 2020   | 2021   | 2022   | 2023    | 2024   |

### Part-Time Staff/Interns

| 100.00% |        |        |        |        |        |
|---------|--------|--------|--------|--------|--------|
| 80.00%  |        |        |        |        |        |
| 60.00%  |        | 39.90% | 40.60% | 39.90% | 00 50% |
| 40.00%  | 39.30%