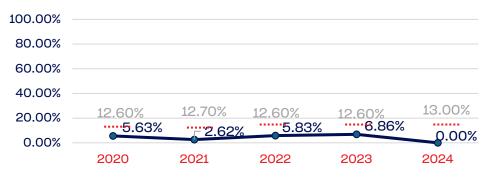

### PERSONS WITH A DISABILITY

#### **Board of Directors**

### **Standing Committees**

| 100.00% |        |        |        |        |        |
|---------|--------|--------|--------|--------|--------|
| 80.00%  |        |        |        |        |        |
| 60.00%  |        |        |        |        |        |
| 40.00%  |        |        |        |        |        |
| 20.00%  | 12.60% | 12.70% | 12.60% | 12.60% | 13.00% |
| 0.00%   | 2.56%  | 3.73%  | 0.00%  | 2.50%  | 0.00%  |
|         | 2020   | 2021   | 2022   | 2023   | 2024   |