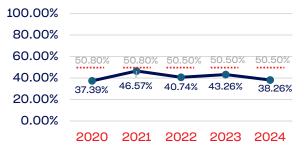

### **Professional Staff**

### WOMEN

|                                                                   | Total Number | % Women | National % |
|-------------------------------------------------------------------|--------------|---------|------------|
| Board of Directors                                                | 24           | 20.83   | 50.50      |
| Standing Committees                                               | 215          | 17.67   | 50.50      |
| Professional Staff                                                | 115          | 38.26   | 50.50      |
| NGB Membership                                                    | 672690       | 19.20   | 50.50      |
| National Team Athletes                                            | 138          | 34.78   | 50.50      |
| National Team Non-Athlete (Coaches and Support Staff)             | 48           | 22.91   | 50.50      |
| Development National Team Athlete                                 | 111          | 16.21   | 50.50      |
| Development National Team Non-Athlete (Coaches and Support Staff) | 23           | 26.08   | 50.50      |
| Part-Time Staff/Inters                                            | 11           | 54.54   | 50.50      |
| Total                                                             | 673375       | 19.21   |            |
| Average                                                           |              | 27.83   |            |