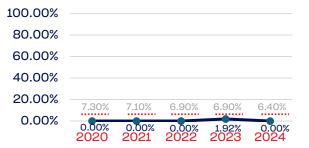

### Veterans

|                                                                   | Total Number | % Veterans | National % |
|-------------------------------------------------------------------|--------------|------------|------------|
| Board of Directors                                                | 24           | 20.83      | 6.4        |
| Standing Committees                                               | 215          | 2.79       | 6.4        |
| Professional Staff                                                | 115          | 0.00       | 6.4        |
| NGB Membership                                                    | 672690       | 0.53       | 6.4        |
| National Team Athletes                                            | 138          | 12.31      | 6.4        |
| National Team Non-Athlete (Coaches and Support Staff)             | 48           | 0.00       | 6.4        |
| Development National Team Athlete                                 | 111          | 0.00       | 6.4        |
| Development National Team Non-Athlete (Coaches and Support Staff) | 23           | 0.00       | 6.4        |
| Part-Time Staff/Inters                                            | 11           | 0.00       | 6.4        |
| Total                                                             | 673375       | 0.53       |            |
| Average                                                           |              | 4.05       |            |

### **Professional Staff**