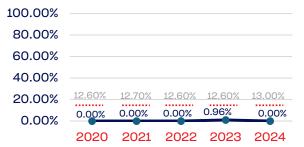

## PERSONS WITH A DISABILITY

|                                                                   | Total Number | % Disability | National % |
|-------------------------------------------------------------------|--------------|--------------|------------|
| Board of Directors                                                | 24           | 0.00         | 13.00      |
| Standing Committees                                               | 215          | 0.00         | 13.00      |
| Professional Staff                                                | 115          | 0.00         | 13.00      |
| NGB Membership                                                    | 672690       | 0.00         | 13.00      |
| National Team Athletes                                            | 138          | 0.00         | 13.00      |
| National Team Non-Athlete (Coaches and Support Staff)             | 48           | 0.00         | 13.00      |
| Development National Team Athlete                                 | 111          | 0.00         | 13.00      |
| Development National Team Non-Athlete (Coaches and Support Staff) | 23           | 0.00         | 13.00      |
| Part-Time Staff/Inters                                            | 11           | 0.00         | 13.00      |
| Total                                                             | 673375       | 0            |            |
| Average                                                           |              | 0            |            |

### PERSONS WITH A DISABILITY

#### Part-Time Staff/Interns

| 100.00% |        |        |        |        |        |
|---------|--------|--------|--------|--------|--------|
| 80.00%  |        |        |        |        |        |
| 60.00%  |        |        |        |        |        |
| 40.00%  |        |        |        |        |        |
| 20.00%  | 12.60% | 12.70% | 12.60% | 12.60% | 13.00% |
| 0.00%   | 0.00%  | 0.00%  | 0.00%  | 0.00%  | 0.00%  |
| 0.00%   | 2020   | 2021   | 2022   | 2023   | 2024   |