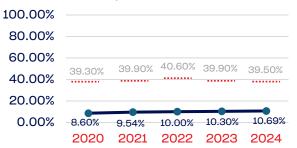

| 48           | 2.08              | 39.50      |
| Development National Team Athlete                                 | 111          | 15.31             | 39.50      |
| Development National Team Non-Athlete (Coaches and Support Staff) | 23           | 4.34              | 39.50      |
| Part-Time Staff/Inters                                            | 11           | 0.00              | 39.50      |
| Total                                                             | 673,375      | 10.69             |            |
| Average                                                           |              | 7.36              |            |

### Year-Over-Year Averages (Past 5-Years)





### PEOPLE OF COLOR





### **Standing Committees**



### **Professional Staff**



#### **NGB Membership**



### National Team Athletes



### National Team Non-Athlete



#### **Development National Team**



### Development National Team Non-Athlete

| 100.00%<br>80.00% |        |        |        |         |        |
|-------------------|--------|--------|--------|---------|--------|
| 60.00%            | 39.30% | 39.90% | 40.60% | 39.90%  | 00.50% |
| 40.00%            | 39.30% | 00.00% |        | 00.0078 | 39.50% |
| 20.00%<br>0.00%   | 0.00%  | 0.00%  | 0.00%  | 0.00%   | 4.34%  |
| 0.00%             | 2020   | 2021   | 2022   | 2023    | 2024   |

### Part-Time Staff/Interns

| 100.00% |        |        |        |        |        |
|---------|--------|--------|--------|--------|--------|
| 80.00%  |        |        |        |        |        |
| 60.00%  |        | 39.90% | 40.60% | 39.90%