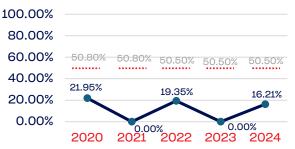

### National Team Athletes

### WOMEN

|                                                                   | Total Number | % Women | National % |
|-------------------------------------------------------------------|--------------|---------|------------|
| Board of Directors                                                | 24           | 20.83   | 50.50      |
| Standing Committees                                               | 215          | 17.67   | 50.50      |
| Professional Staff                                                | 115          | 38.26   | 50.50      |
| NGB Membership                                                    | 672690       | 19.20   | 50.50      |
| National Team Athletes                                            | 138          | 34.78   | 50.50      |
| National Team Non-Athlete (Coaches and Support Staff)             | 48           | 22.91   | 50.50      |
| Development National Team Athlete                                 | 111          | 16.21   | 50.50      |
| Development National Team Non-Athlete (Coaches and Support Staff) | 23           | 26.08   | 50.50      |
| Part-Time Staff/Inters                                            | 11           | 54.54   | 50.50      |
| Total                                                             | 673375       | 19.21   |            |
| Average                                                           |              | 27.83   |            |