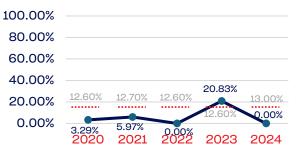

### Veterans

|                                                                   | Total Number | % Veterans | National % |
|-------------------------------------------------------------------|--------------|------------|------------|
| Board of Directors                                                | 24           | 20.83      | 6.4        |
| Standing Committees                                               | 215          | 2.79       | 6.4        |
| Professional Staff                                                | 115          | 0.00       | 6.4        |
| NGB Membership                                                    | 672690       | 0.53       | 6.4        |
| National Team Athletes                                            | 138          | 12.31      | 6.4        |
| National Team Non-Athlete (Coaches and Support Staff)             | 48           | 0.00       | 6.4        |
| Development National Team Athlete                                 | 111          | 0.00       | 6.4        |
| Development National Team Non-Athlete (Coaches and Support Staff) | 23           | 0.00       | 6.4        |
| Part-Time Staff/Inters                                            | 11           | 0.00       | 6.4        |
| Total                                                             | 673375       | 0.53       |            |
| Average                                                           |              | 4.05       |            |

### VETERANS

### National Team Athletes

| 100.00% |       |        |        |       |        |
|---------|-------|--------|--------|-------|--------|
| 80.00%  |       |        |        |       |        |
| 60.00%  |       |        |        |       |        |
| 40.00%  |       |        |        |       |        |
| 20.00%  | 7.30% | 7 10%  | 6 90%  | 6.90% | 12.31% |
| 0.00%   |       | 7.1078 | 0.0078 | 0.50% | 6.40%  |
| 0.00%   | 0.00% | 0.00%  | 0.00%  | 0.00% | 2024   |
|         | 2020  | 2021   | 2022   | 2020  | LULT   |