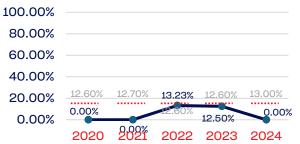

#### Development National Team

### **Development National Team Non-Athlete**

| 100.00% |        |        |        |        |        |
|---------|--------|--------|--------|--------|--------|
| 80.00%  |        |        |        |        |        |
| 60.00%  |        |        |        |        |        |
| 40.00%  |        |        |        |        |        |
| 20.00%  | 12.60% | 12.70% | 12.60% | 12.60% | 13.00% |
| 0.00%   | 0.00%  | 0.00%  | 0.00%  | 0.00%  | 0.00%  |
|         | 2020   | 2021   | 2022   | 2023   | 2024   |