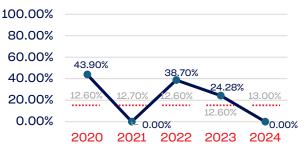

### VETERANS

### **Standing Committees**

| 100.00% |                             |               |               |               |               |
|---------|-----------------------------|---------------|---------------|---------------|---------------|
| 80.00%  |                             |               |               |               |               |
| 60.00%  |                             |               |               |               |               |
| 40.00%  |                             |               |               |               |               |
| 20.00%  | 7.30%                       | 7.10%         | 6.90%         | 6.90%         | 6.40%         |
| 0.00%   |                             |               |               |               |               |
| 0.00%   | 0.0 <mark>0%</mark><br>2020 | 0.00%<br>2021 | 0.00%<br>2022 | 0.00%<br>2023 | 0.03%<br>2024 |