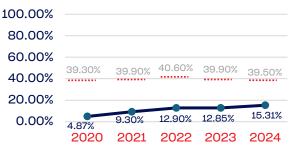

| 111          | 15.31             | 39.50      |
| Development National Team Non-Athlete (Coaches and Support Staff) | 23           | 4.34              | 39.50      |
| Part-Time Staff/Inters                                            | 11           | 0.00              | 39.50      |
| Total                                                             | 673,375      | 10.69             |            |
| Average                                                           |              | 7.36              |            |

### Year-Over-Year Averages (Past 5-Years)





### PEOPLE OF COLOR





### **Standing Committees**



### **Professional Staff**



#### **NGB Membership**



### National Team Athletes



### National Team Non-Athlete



#### **Development National Team**



### Development National Team Non-Athlete

| 100.00%<br>80.00% |        |        |        |         |        |
|-------------------|--------|--------|--------|---------|--------|
| 60.00%            | 39.30% | 39.90% | 40.60% | 39.90%  | 00.50% |
| 40.00%            | 39.30% | 00.00% |        | 00.0078 | 39.50% |
| 20.00%<br>0.00%   | 0.00%  | 0.00%  | 0.00%  | 0.00%   | 4.34%  |
| 0.00%             | 2020   | 2021   | 2022   | 2023    | 2024   |

### Part-Time Staff/Interns

| 100.00% |        |        |        |        |        |
|---------|--------|--------|--------|--------|--------|
| 80.00%  |        |        |        |        |        |
| 60.00%  |        | 39.90% | 40.60% | 39.90% | 00 50% |
| 40.00%  | 39.30% | 39.90% |        | 39.90% | 39.50% |
| 20.00%  | 0.00%  | 0.00%  | 0.