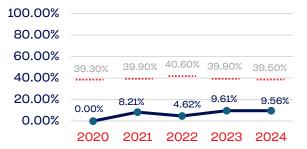

Support Staff)             | 48           | 2.08              | 39.50      |
| Development National Team Athlete                                 | 111          | 15.31             | 39.50      |
| Development National Team Non-Athlete (Coaches and Support Staff) | 23           | 4.34              | 39.50      |
| Part-Time Staff/Inters                                            | 11           | 0.00              | 39.50      |
| Total                                                             | 673,375      | 10.69             |            |
| Average                                                           |              | 7.36              |            |

### Year-Over-Year Averages (Past 5-Years)





### PEOPLE OF COLOR





### **Standing Committees**



### **Professional Staff**



#### **NGB Membership**



### National Team Athletes



### National Team Non-Athlete



#### **Development National Team**



### Development National Team Non-Athlete

| 100.00%<br>80.00% |        |        |        |         |        |
|-------------------|--------|--------|--------|---------|--------|
| 60.00%            | 39.30% | 39.90% | 40.60% | 39.90%  | 00.50% |
| 40.00%            | 39.30% | 00.00% |        | 00.0078 | 39.50% |
| 20.00%<br>0.00%   | 0.00%  | 0.00%  | 0.00%  | 0.00%   | 4.34%  |
| 0.00%             | 2020   | 2021   | 2022   | 2023    | 2024   |

### Part-Time Staff/Interns

| 100.00% |        |        |        |        |        |
|---------|--------|--------|--------|--------|--------|
| 80.00%  |        |        |        |        |        |
| 60.00%  |