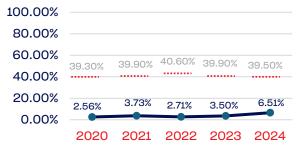

Team Non-Athlete (Coaches and Support Staff)             | 48           | 2.08              | 39.50      |
| Development National Team Athlete                                 | 111          | 15.31             | 39.50      |
| Development National Team Non-Athlete (Coaches and Support Staff) | 23           | 4.34              | 39.50      |
| Part-Time Staff/Inters                                            | 11           | 0.00              | 39.50      |
| Total                                                             | 673,375      | 10.69             |            |
| Average                                                           |              | 7.36              |            |

### Year-Over-Year Averages (Past 5-Years)





### PEOPLE OF COLOR





### **Standing Committees**



### **Professional Staff**



#### **NGB Membership**



### National Team Athletes



### National Team Non-Athlete



#### **Development National Team**



### Development National Team Non-Athlete

| 100.00%<br>80.00% |        |        |        |         |        |
|-------------------|--------|--------|--------|---------|--------|
| 60.00%            | 39.30% | 39.90% | 40.60% | 39.90%  | 00.50% |
| 40.00%            | 39.30% | 00.00% |        | 00.0078 | 39.50% |
| 20.00%<br>0.00%   | 0.00%  | 0.00%  | 0.00%  | 0.00%   | 4.34%  |
| 0.00%             | 2020   | 2021   | 2022   | 2023    | 2024   |

### Part-Time Staff/Interns

| 100.00% |        |        |        |        |        |
|---------|--------|--------|--------|--------|--------|
| 80.00%  |        |        |        |