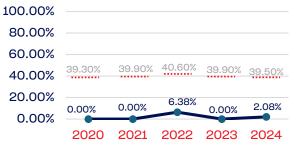

National Team Athlete                                 | 111          | 15.31             | 39.50      |
| Development National Team Non-Athlete (Coaches and Support Staff) | 23           | 4.34              | 39.50      |
| Part-Time Staff/Inters                                            | 11           | 0.00              | 39.50      |
| Total                                                             | 673,375      | 10.69             |            |
| Average                                                           |              | 7.36              |            |

### Year-Over-Year Averages (Past 5-Years)





### PEOPLE OF COLOR





### **Standing Committees**



### **Professional Staff**



#### **NGB Membership**



### National Team Athletes



### National Team Non-Athlete



#### **Development National Team**



### Development National Team Non-Athlete

| 100.00%<br>80.00% |        |        |        |         |        |
|-------------------|--------|--------|--------|---------|--------|
| 60.00%            | 39.30% | 39.90% | 40.60% | 39.90%  | 00.50% |
| 40.00%            | 39.30% | 00.00% |        | 00.0078 | 39.50% |
| 20.00%<br>0.00%   | 0.00%  | 0.00%  | 0.00%  | 0.00%   | 4.34%  |
| 0.00%             | 2020   | 2021   | 2022   | 2023    | 2024   |

### Part-Time Staff/Interns

| 100.00% |        |        |        |        |        |
|---------|--------|--------|--------|--------|--------|
| 80.00%  |        |        |        |        |        |
| 60.00%  |        | 39.90% | 40.60% | 39.90% | 00 50% |
| 40.00%  | 39.30% | 39.90% |        | 39.90% | 39.