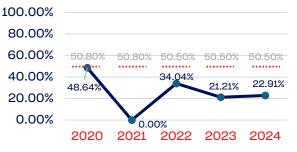

### National Team Non-Athlete

### WOMEN

|                                                                   | Total Number | % Women | National % |
|-------------------------------------------------------------------|--------------|---------|------------|
| Board of Directors                                                | 24           | 20.83   | 50.50      |
| Standing Committees                                               | 215          | 17.67   | 50.50      |
| Professional Staff                                                | 115          | 38.26   | 50.50      |
| NGB Membership                                                    | 672690       | 19.20   | 50.50      |
| National Team Athletes                                            | 138          | 34.78   | 50.50      |
| National Team Non-Athlete (Coaches and Support Staff)             | 48           | 22.91   | 50.50      |
| Development National Team Athlete                                 | 111          | 16.21   | 50.50      |
| Development National Team Non-Athlete (Coaches and Support Staff) | 23           | 26.08   | 50.50      |
| Part-Time Staff/Inters                                            | 11           | 54.54   | 50.50      |
| Total                                                             | 673375       | 19.21   |            |
| Average                                                           |              | 27.83   |            |