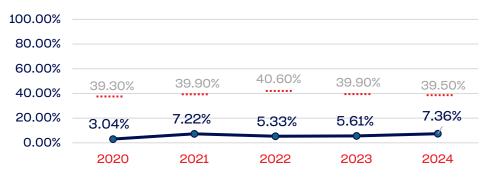

### PEOPLE OF COLOR

|                                                                   | Total Number | % People of Color | National % |
|-------------------------------------------------------------------|--------------|-------------------|------------|
| Board of Directors                                                | 24           | 8.33              | 39.50      |
| Standing Committees                                               | 215          | 6.51              | 39.50      |
| Professional Staff                                                | 115          | 9.56              | 39.50      |
| NGB Membership                                                    | 672,690      | 10.69             | 39.50      |
| National Team Athletes                                            | 138          | 9.42              | 39.50      |
| National Team Non-Athlete (Coaches and Support Staff)             | 48           | 2.08              | 39.50      |
| Development National Team Athlete                                 | 111          | 15.31             | 39.50      |
| Development National Team Non-Athlete (Coaches and Support Staff) | 23           | 4.34              | 39.50      |
| Part-Time Staff/Inters                                            | 11           | 0.00              | 39.50      |
| Total                                                             | 673,375      | 10.69             |            |
| Average                                                           |              | 7.36              |            |

### Year-Over-Year Averages (Past 5-Years)

### PEOPLE OF COLOR