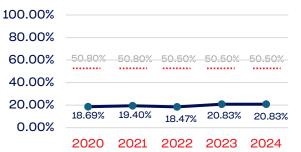

### WOMEN

|                                                                   | Total Number | % Women | National % |
|-------------------------------------------------------------------|--------------|---------|------------|
| Board of Directors                                                | 24           | 20.83   | 50.50      |
| Standing Committees                                               | 215          | 17.67   | 50.50      |
| Professional Staff                                                | 115          | 38.26   | 50.50      |
| NGB Membership                                                    | 672690       | 19.20   | 50.50      |
| National Team Athletes                                            | 138          | 34.78   | 50.50      |
| National Team Non-Athlete (Coaches and Support Staff)             | 48           | 22.91   | 50.50      |
| Development National Team Athlete                                 | 111          | 16.21   | 50.50      |
| Development National Team Non-Athlete (Coaches and Support Staff) | 23           | 26.08   | 50.50      |
| Part-Time Staff/Inters                                            | 11           | 54.54   | 50.50      |
| Total                                                             | 673375       | 19.21   |            |
| Average                                                           |              | 27.83   |            |

#### Board of Directors