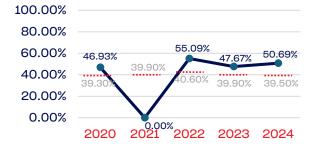

### National Team Athletes

### PEOPLE OF COLOR

|                                                                   | Total Number | % People of Color | National % |
|-------------------------------------------------------------------|--------------|-------------------|------------|
| Board of Directors                                                | 23           | 60.86             | 39.50      |
| Standing Committees                                               | 22           | 59.09             | 39.50      |
| Professional Staff                                                | 81           | 41.97             | 39.50      |
| NGB Membership                                                    | 129,178      | 16.49             | 39.50      |
| National Team Athletes                                            | 286          | 50.69             | 39.50      |
| National Team Non-Athlete (Coaches and Support Staff)             | 3,680        | 38.83             | 39.50      |
| Development National Team Athlete                                 | 59           | 49.15             | 39.50      |
| Development National Team Non-Athlete (Coaches and Support Staff) | 0            | 0.00              | 39.50      |
| Part-Time Staff/Inters                                            | 22           | 40.90             | 39.50      |
| Total                                                             | 133351       | 17.23             |            |
| Average                                                           |              | 44.75             |            |