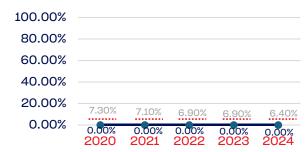

Team Athlete                                 | 59           | 1.69       | 6.4        |
| Development National Team Non-Athlete (Coaches and Support Staff) | 0            | 0.00       | 6.4        |
| Part-Time Staff/Inters                                            | 22           | 4.54       | 6.4        |
| Total                                                             | 133351       | 1.36       |            |
| Average                                                           |              | 5.55       |            |

### Year-Over-Year Averages (Past 5-Years)





### **VETERANS**

### **Board of Directors**



### **NGB Membership**



### **Development National Team**



### **Standing Committees**



### **National Team Athletes**



### Development National Team Non-Athlete



### **Professional Staff**



#### National Team Non-Athlete