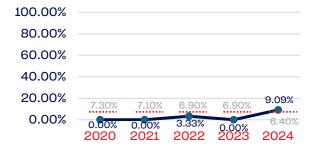

| 3680         | 3.36       | 6.4        |
| Development National Team Athlete                                 | 59           | 1.69       | 6.4        |
| Development National Team Non-Athlete (Coaches and Support Staff) | 0            | 0.00       | 6.4        |
| Part-Time Staff/Inters                                            | 22           | 4.54       | 6.4        |
| Total                                                             | 133351       | 1.36       |            |
| Average                                                           |              | 5.55       |            |

### Year-Over-Year Averages (Past 5-Years)





### **VETERANS**

### **Board of Directors**



### **NGB Membership**



### **Development National Team**



### **Standing Committees**



### **National Team Athletes**



### Development National Team Non-Athlete



### **Professional Staff**



#### National Team Non-Athlete