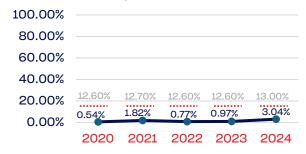

### **NGB Membership**

### PERSONS WITH A DISABILITY

### Year-Over-Year Averages (Past 5-Years)