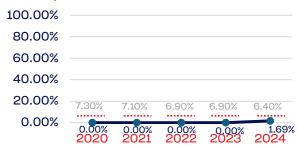

ete (Coaches and Support Staff)             | 3680         | 3.36       | 6.4        |
| Development National Team Athlete                                 | 59           | 1.69       | 6.4        |
| Development National Team Non-Athlete (Coaches and Support Staff) | 0            | 0.00       | 6.4        |
| Part-Time Staff/Inters                                            | 22           | 4.54       | 6.4        |
| Total                                                             | 133351       | 1.36       |            |
| Average                                                           |              | 5.55       |            |

### Year-Over-Year Averages (Past 5-Years)





### **VETERANS**

### **Board of Directors**



### **NGB Membership**



### **Development National Team**



### **Standing Committees**



### **National Team Athletes**



### Development National Team Non-Athlete



### **Professional Staff**



#### National Team Non-Athlete