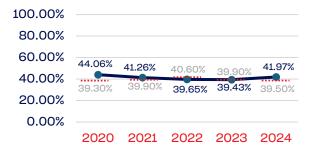

#### **Professional Staff**

### PEOPLE OF COLOR

|                                                                   | Total Number | % People of Color | National % |
|-------------------------------------------------------------------|--------------|-------------------|------------|
| Board of Directors                                                | 23           | 60.86             | 39.50      |
| Standing Committees                                               | 22           | 59.09             | 39.50      |
| Professional Staff                                                | 81           | 41.97             | 39.50      |
| NGB Membership                                                    | 129,178      | 16.49             | 39.50      |
| National Team Athletes                                            | 286          | 50.69             | 39.50      |
| National Team Non-Athlete (Coaches and Support Staff)             | 3,680        | 38.83             | 39.50      |
| Development National Team Athlete                                 | 59           | 49.15             | 39.50      |
| Development National Team Non-Athlete (Coaches and Support Staff) | 0            | 0.00              | 39.50      |
| Part-Time Staff/Inters                                            | 22           | 40.90             | 39.50      |
| Total                                                             | 133351       | 17.23             |            |
| Average                                                           |              | 44.75             |            |