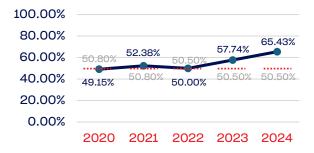

ete                                 | 59           | 54.23   | 50.50      |
| Development National Team Non-Athlete (Coaches and Support Staff) | 0            | 0.00    | 50.50      |
| Part-Time Staff/Inters                                            | 22           | 59.09   | 50.50      |
| Total                                                             | 133351       | 42.35   |            |
| Average                                                           |              | 44.01   |            |

### Year-Over-Year Averages (Past 5-Years)





### WOMEN

### **Board of Directors**



### **NGB Membership**



### **Development National Team**



### **Standing Committees**



### **National Team Athletes**



### Development National Team Non-Athlete



#### **Professional Staff**



#### National Team Non-Athlete







### PERSONS WITH A DISABILITY

|                                                                   | Total Number | % Disability | National % |
|-------------------------------------------------------------------|--------------|--------------|------------|
| Board of Directors                                                | 23           | 0.00         | 13.00      |
| Standing Committees                                               | 22           | 0.00         | 13.00      |
| Professional Staff                                                | 81           | 1.23         | 13.00      |
| NGB Membership                                                    | 129178       | 3.04         | 13.00      |
| National Team Athletes