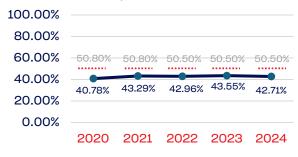

### **NGB Membership**

### **WOMEN**

|                                                                   | Total Number | % Women | National % |
|-------------------------------------------------------------------|--------------|---------|------------|
| Board of Directors                                                | 23           | 26.08   | 50.50      |
| Standing Committees                                               | 22           | 27.27   | 50.50      |
| Professional Staff                                                | 81           | 65.43   | 50.50      |
| NGB Membership                                                    | 129178       | 42.71   | 50.50      |
| National Team Athletes                                            | 286          | 48.60   | 50.50      |
| National Team Non-Athlete (Coaches and Support Staff)             | 3680         | 28.69   | 50.50      |
| Development National Team Athlete                                 | 59           | 54.23   | 50.50      |
| Development National Team Non-Athlete (Coaches and Support Staff) | 0            | 0.00    | 50.50      |
| Part-Time Staff/Inters                                            | 22           | 59.09   | 50.50      |
| Total                                                             | 133351       | 42.35   |            |
| Average                                                           |              | 44.01   |            |