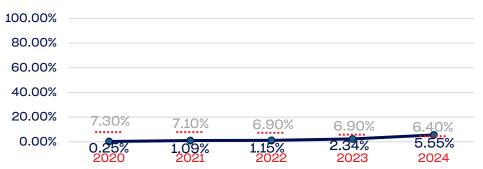

### Year-Over-Year Averages (Past 5-Years)

### PEOPLE OF COLOR

### Veterans

|                                                                   | Total Number | % Veterans | National % |
|-------------------------------------------------------------------|--------------|------------|------------|
| Board of Directors                                                | 23           | 4.34       | 6.4        |
| Standing Committees                                               | 22           | 9.09       | 6.4        |
| Professional Staff                                                | 81           | 19.75      | 6.4        |
| NGB Membership                                                    | 129178       | 1.29       | 6.4        |
| National Team Athletes                                            | 286          | 0.34       | 6.4        |
| National Team Non-Athlete (Coaches and Support Staff)             | 3680         | 3.36       | 6.4        |
| Development National Team Athlete                                 | 59           | 1.69       | 6.4        |
| Development National Team Non-Athlete (Coaches and Support Staff) | 0            | 0.00       | 6.4        |
| Part-Time Staff/Inters                                            | 22           | 4.54       | 6.4        |
| Total                                                             | 133351       | 1.36       |            |
| Average                                                           |              | 5.55       |            |