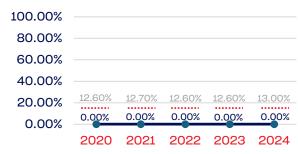

| Development National Team Non-Athlete (Coaches and Support Staff) | 0            | 0.00         | 13.00      |
| Part-Time Staff/Inters                                            | 22           | 0.00         | 13.00      |
| Total                                                             | 133351       | 3.22         |            |
| Average                                                           |              | 1.77         |            |

### Year-Over-Year Averages (Past 5-Years)





### PERSONS WITH A DISABILITY

### **Board of Directors**



### **NGB Membership**



### **Development National Team**



### **Standing Committees**



### **National Team Athletes**



### Development National Team Non-Athlete



#### **Professional Staff**



#### National Team Non-Athlete







### Veterans

|                                                                   | Total Number | % Veterans | National % |
|-------------------------------------------------------------------|--------------|------------|------------|
| Board of Directors                                                | 23           | 4.34       | 6.4        |
| Standing Committees                                               | 22           | 9.09       | 6.4        |
| Professional Staff                                                | 81           | 19.75      | 6.4        |
| NGB Membership                                                    | 129178       | 1.29       | 6.4        |
| National Team Athletes                                            | 286          | 0.34       | 6.4        |
| Nat