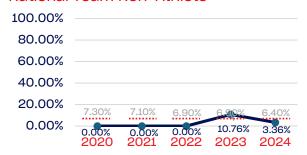

69       | 6.4        |
| Development National Team Non-Athlete (Coaches and Support Staff) | 0            | 0.00       | 6.4        |
| Part-Time Staff/Inters                                            | 22           | 4.54       | 6.4        |
| Total                                                             | 133351       | 1.36       |            |
| Average                                                           |              | 5.55       |            |

### Year-Over-Year Averages (Past 5-Years)





### **VETERANS**

### **Board of Directors**



### **NGB Membership**



### **Development National Team**



### **Standing Committees**



### **National Team Athletes**



### Development National Team Non-Athlete



### **Professional Staff**



#### National Team Non-Athlete