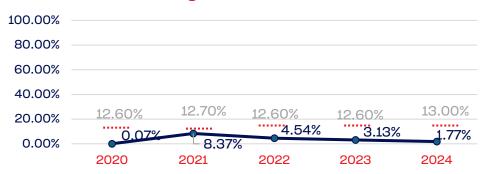

### Year-Over-Year Averages (Past 5-Years)

### PERSONS WITH A DISABILITY

### **Development National Team**

### PERSONS WITH A DISABILITY

|                                                                   | Total Number | % Disability | National % |
|-------------------------------------------------------------------|--------------|--------------|------------|
| Board of Directors                                                | 23           | 0.00         | 13.00      |
| Standing Committees                                               | 22           | 0.00         | 13.00      |
| Professional Staff                                                | 81           | 1.23         | 13.00      |
| NGB Membership                                                    | 129178       | 3.04         | 13.00      |
| National Team Athletes                                            | 286          | 0.00         | 13.00      |
| National Team Non-Athlete (Coaches and Support Staff)             | 3680         | 9.86         | 13.00      |
| Development National Team Athlete                                 | 59           | 0.00         | 13.00      |
| Development National Team Non-Athlete (Coaches and Support Staff) | 0            | 0.00         | 13.00      |
| Part-Time Staff/Inters                                            | 22           | 0.00         | 13.00      |
| Total                                                             | 133351       | 3.22         |            |
| Average                                                           |              | 1.77         |            |