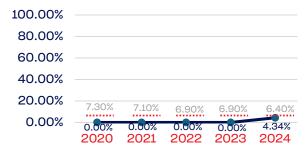

### Year-Over-Year Averages (Past 5-Years)

### PERSONS WITH A DISABILITY

### Veterans

|                                                                   | Total Number | % Veterans | National % |
|-------------------------------------------------------------------|--------------|------------|------------|
| Board of Directors                                                | 23           | 4.34       | 6.4        |
| Standing Committees                                               | 22           | 9.09       | 6.4        |
| Professional Staff                                                | 81           | 19.75      | 6.4        |
| NGB Membership                                                    | 129178       | 1.29       | 6.4        |
| National Team Athletes                                            | 286          | 0.34       | 6.4        |
| National Team Non-Athlete (Coaches and Support Staff)             | 3680         | 3.36       | 6.4        |
| Development National Team Athlete                                 | 59           | 1.69       | 6.4        |
| Development National Team Non-Athlete (Coaches and Support Staff) | 0            | 0.00       | 6.4        |
| Part-Time Staff/Inters                                            | 22           | 4.54       | 6.4        |
| Total                                                             | 133351       | 1.36       |            |
| Average                                                           |              | 5.55       |            |