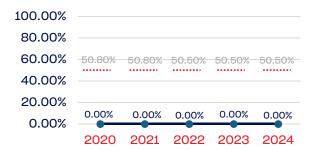

Development National Team Athlete                                 | 59           | 54.23   | 50.50      |
| Development National Team Non-Athlete (Coaches and Support Staff) | 0            | 0.00    | 50.50      |
| Part-Time Staff/Inters                                            | 22           | 59.09   | 50.50      |
| Total                                                             | 133351       | 42.35   |            |
| Average                                                           |              | 44.01   |            |

### Year-Over-Year Averages (Past 5-Years)





### WOMEN

### **Board of Directors**



### **NGB Membership**



### **Development National Team**



### **Standing Committees**



### **National Team Athletes**



### Development National Team Non-Athlete



#### **Professional Staff**



#### National Team Non-Athlete







### PERSONS WITH A DISABILITY

|                                                                   | Total Number | % Disability | National % |
|-------------------------------------------------------------------|--------------|--------------|------------|
| Board of Directors                                                | 23           | 0.00         | 13.00      |
| Standing Committees                                               | 22           | 0.00         | 13.00      |
| Professional Staff                                                | 81           | 1.23         | 13.00      |
| NGB Membership                                                    | 129178       | 3.04         | 13.00      |
| National Team Athl