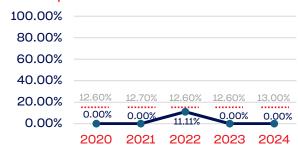

### PERSONS WITH A DISABILITY

|                                                                   | Total Number | % Disability | National % |
|-------------------------------------------------------------------|--------------|--------------|------------|
| Board of Directors                                                | 23           | 0.00         | 13.00      |
| Standing Committees                                               | 22           | 0.00         | 13.00      |
| Professional Staff                                                | 81           | 1.23         | 13.00      |
| NGB Membership                                                    | 129178       | 3.04         | 13.00      |
| National Team Athletes                                            | 286          | 0.00         | 13.00      |
| National Team Non-Athlete (Coaches and Support Staff)             | 3680         | 9.86         | 13.00      |
| Development National Team Athlete                                 | 59           | 0.00         | 13.00      |
| Development National Team Non-Athlete (Coaches and Support Staff) | 0            | 0.00         | 13.00      |
| Part-Time Staff/Inters                                            | 22           | 0.00         | 13.00      |
| Total                                                             | 133351       | 3.22         |            |
| Average                                                           |              | 1.77         |            |

### PERSONS WITH A DISABILITY

### **National Team Athletes**