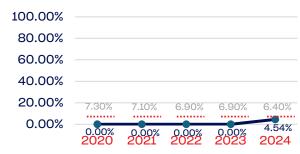

| 6.4        |
| Development National Team Non-Athlete (Coaches and Support Staff) | 0            | 0.00       | 6.4        |
| Part-Time Staff/Inters                                            | 22           | 4.54       | 6.4        |
| Total                                                             | 133351       | 1.36       |            |
| Average                                                           |              | 5.55       |            |

### Year-Over-Year Averages (Past 5-Years)





### **VETERANS**

### **Board of Directors**



### **NGB Membership**



### **Development National Team**



### **Standing Committees**



### **National Team Athletes**



### Development National Team Non-Athlete



### **Professional Staff**



#### National Team Non-Athlete