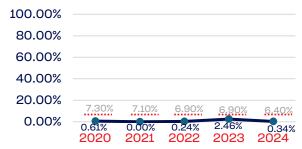

| 6.4        |
| Development National Team Athlete                                 | 59           | 1.69       | 6.4        |
| Development National Team Non-Athlete (Coaches and Support Staff) | 0            | 0.00       | 6.4        |
| Part-Time Staff/Inters                                            | 22           | 4.54       | 6.4        |
| Total                                                             | 133351       | 1.36       |            |
| Average                                                           |              | 5.55       |            |

### Year-Over-Year Averages (Past 5-Years)





### **VETERANS**

### **Board of Directors**



### **NGB Membership**



### **Development National Team**



### **Standing Committees**



### **National Team Athletes**



### Development National Team Non-Athlete



### **Professional Staff**



#### National Team Non-Athlete