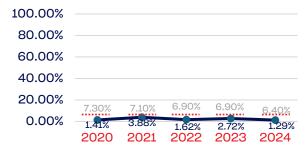

### Year-Over-Year Averages (Past 5-Years)

### **VETERANS**

### Veterans

|                                                                   | Total Number | % Veterans | National % |
|-------------------------------------------------------------------|--------------|------------|------------|
| Board of Directors                                                | 23           | 4.34       | 6.4        |
| Standing Committees                                               | 22           | 9.09       | 6.4        |
| Professional Staff                                                | 81           | 19.75      | 6.4        |
| NGB Membership                                                    | 129178       | 1.29       | 6.4        |
| National Team Athletes                                            | 286          | 0.34       | 6.4        |
| National Team Non-Athlete (Coaches and Support Staff)             | 3680         | 3.36       | 6.4        |
| Development National Team Athlete                                 | 59           | 1.69       | 6.4        |
| Development National Team Non-Athlete (Coaches and Support Staff) | 0            | 0.00       | 6.4        |
| Part-Time Staff/Inters                                            | 22           | 4.54       | 6.4        |
| Total                                                             | 133351       | 1.36       |            |
| Average                                                           |              | 5.55       |            |