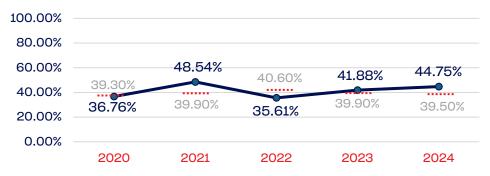

### Year-Over-Year Averages (Past 5-Years)

### PEOPLE OF COLOR

### PEOPLE OF COLOR

|                                                                   | Total Number | % People of Color | National % |
|-------------------------------------------------------------------|--------------|-------------------|------------|
| Board of Directors                                                | 23           | 60.86             | 39.50      |
| Standing Committees                                               | 22           | 59.09             | 39.50      |
| Professional Staff                                                | 81           | 41.97             | 39.50      |
| NGB Membership                                                    | 129,178      | 16.49             | 39.50      |
| National Team Athletes                                            | 286          | 50.69             | 39.50      |
| National Team Non-Athlete (Coaches and Support Staff)             | 3,680        | 38.83             | 39.50      |
| Development National Team Athlete                                 | 59           | 49.15             | 39.50      |
| Development National Team Non-Athlete (Coaches and Support Staff) | 0            | 0.00              | 39.50      |
| Part-Time Staff/Inters                                            | 22           | 40.90             | 39.50      |
| Total                                                             | 133351       | 17.23             |            |
| Average                                                           |              | 44.75             |            |