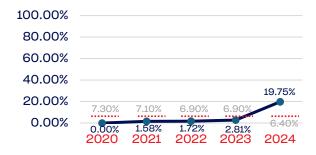

| 59           | 1.69       | 6.4        |
| Development National Team Non-Athlete (Coaches and Support Staff) | 0            | 0.00       | 6.4        |
| Part-Time Staff/Inters                                            | 22           | 4.54       | 6.4        |
| Total                                                             | 133351       | 1.36       |            |
| Average                                                           |              | 5.55       |            |

### Year-Over-Year Averages (Past 5-Years)





### **VETERANS**

### **Board of Directors**



### **NGB Membership**



### **Development National Team**



### **Standing Committees**



### **National Team Athletes**



### Development National Team Non-Athlete



### **Professional Staff**



#### National Team Non-Athlete