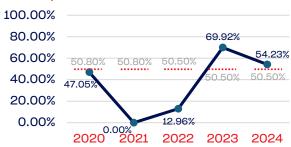

### **Development National Team**

### **WOMEN**

|                                                                   | Total Number | % Women | National % |
|-------------------------------------------------------------------|--------------|---------|------------|
| Board of Directors                                                | 23           | 26.08   | 50.50      |
| Standing Committees                                               | 22           | 27.27   | 50.50      |
| Professional Staff                                                | 81           | 65.43   | 50.50      |
| NGB Membership                                                    | 129178       | 42.71   | 50.50      |
| National Team Athletes                                            | 286          | 48.60   | 50.50      |
| National Team Non-Athlete (Coaches and Support Staff)             | 3680         | 28.69   | 50.50      |
| Development National Team Athlete                                 | 59           | 54.23   | 50.50      |
| Development National Team Non-Athlete (Coaches and Support Staff) | 0            | 0.00    | 50.50      |
| Part-Time Staff/Inters                                            | 22           | 59.09   | 50.50      |
| Total                                                             | 133351       | 42.35   |            |
| Average                                                           |              | 44.01   |            |