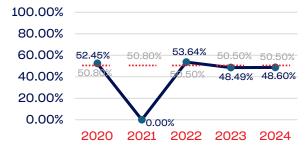

### National Team Athletes

### **WOMEN**

|                                                                   | Total Number | % Women | National % |
|-------------------------------------------------------------------|--------------|---------|------------|
| Board of Directors                                                | 23           | 26.08   | 50.50      |
| Standing Committees                                               | 22           | 27.27   | 50.50      |
| Professional Staff                                                | 81           | 65.43   | 50.50      |
| NGB Membership                                                    | 129178       | 42.71   | 50.50      |
| National Team Athletes                                            | 286          | 48.60   | 50.50      |
| National Team Non-Athlete (Coaches and Support Staff)             | 3680         | 28.69   | 50.50      |
| Development National Team Athlete                                 | 59           | 54.23   | 50.50      |
| Development National Team Non-Athlete (Coaches and Support Staff) | 0            | 0.00    | 50.50      |
| Part-Time Staff/Inters                                            | 22           | 59.09   | 50.50      |
| Total                                                             | 133351       | 42.35   |            |
| Average                                                           |              | 44.01   |            |