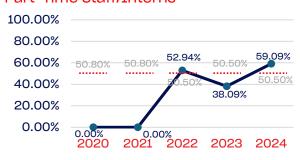

**Part-Time Employees/Interns:** These are employees who assist with the operations of an NGB. They differ from professional staff in that they may be temporary or part-time employees.