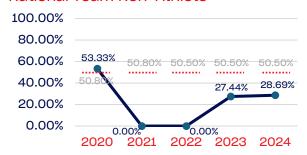

| 59           | 54.23   | 50.50      |
| Development National Team Non-Athlete (Coaches and Support Staff) | 0            | 0.00    | 50.50      |
| Part-Time Staff/Inters                                            | 22           | 59.09   | 50.50      |
| Total                                                             | 133351       | 42.35   |            |
| Average                                                           |              | 44.01   |            |

### Year-Over-Year Averages (Past 5-Years)





### WOMEN

### **Board of Directors**



### **NGB Membership**



### **Development National Team**



### **Standing Committees**



### **National Team Athletes**



### Development National Team Non-Athlete



#### **Professional Staff**



#### National Team Non-Athlete







### PERSONS WITH A DISABILITY

|                                                                   | Total Number | % Disability | National % |
|-------------------------------------------------------------------|--------------|--------------|------------|
| Board of Directors                                                | 23           | 0.00         | 13.00      |
| Standing Committees                                               | 22           | 0.00         | 13.00      |
| Professional Staff                                                | 81           | 1.23         | 13.00      |
| NGB Membership                                                    | 129178       | 3.04         | 13.00      |
| National Team Athletes                                            | 286          |