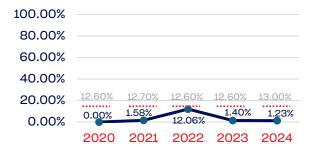

| 0.00         | 13.00      |
| Development National Team Non-Athlete (Coaches and Support Staff) | 0            | 0.00         | 13.00      |
| Part-Time Staff/Inters                                            | 22           | 0.00         | 13.00      |
| Total                                                             | 133351       | 3.22         |            |
| Average                                                           |              | 1.77         |            |

### Year-Over-Year Averages (Past 5-Years)





### PERSONS WITH A DISABILITY

### **Board of Directors**



### **NGB Membership**



### **Development National Team**



### **Standing Committees**



### **National Team Athletes**



### Development National Team Non-Athlete



#### **Professional Staff**



#### National Team Non-Athlete







### Veterans

|                                                                   | Total Number | % Veterans | National % |
|-------------------------------------------------------------------|--------------|------------|------------|
| Board of Directors                                                | 23           | 4.34       | 6.4        |
| Standing Committees                                               | 22           | 9.09       | 6.4        |
| Professional Staff                                                | 81           | 19.75      | 6.4        |
| NGB Membership                                                    | 129178       | 1.29       | 6.4        |
| National Team Athletes                                            | 286