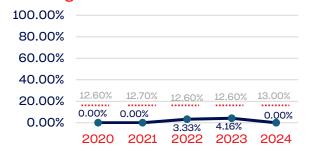

### PERSONS WITH A DISABILITY

|                                                                   | Total Number | % Disability | National % |
|-------------------------------------------------------------------|--------------|--------------|------------|
| Board of Directors                                                | 23           | 0.00         | 13.00      |
| Standing Committees                                               | 22           | 0.00         | 13.00      |
| Professional Staff                                                | 81           | 1.23         | 13.00      |
| NGB Membership                                                    | 129178       | 3.04         | 13.00      |
| National Team Athletes                                            | 286          | 0.00         | 13.00      |
| National Team Non-Athlete (Coaches and Support Staff)             | 3680         | 9.86         | 13.00      |
| Development National Team Athlete                                 | 59           | 0.00         | 13.00      |
| Development National Team Non-Athlete (Coaches and Support Staff) | 0            | 0.00         | 13.00      |
| Part-Time Staff/Inters                                            | 22           | 0.00         | 13.00      |
| Total                                                             | 133351       | 3.22         |            |
| Average                                                           |              | 1.77         |            |

### PERSONS WITH A DISABILITY

### **Development National Team**