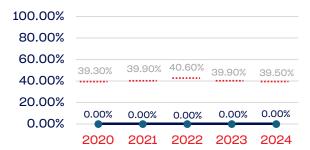

### Development National Team Non-Athlete

### PEOPLE OF COLOR

|                                                                   | Total Number | % People of Color | National % |
|-------------------------------------------------------------------|--------------|-------------------|------------|
| Board of Directors                                                | 23           | 60.86             | 39.50      |
| Standing Committees                                               | 22           | 59.09             | 39.50      |
| Professional Staff                                                | 81           | 41.97             | 39.50      |
| NGB Membership                                                    | 129,178      | 16.49             | 39.50      |
| National Team Athletes                                            | 286          | 50.69             | 39.50      |
| National Team Non-Athlete (Coaches and Support Staff)             | 3,680        | 38.83             | 39.50      |
| Development National Team Athlete                                 | 59           | 49.15             | 39.50      |
| Development National Team Non-Athlete (Coaches and Support Staff) | 0            | 0.00              | 39.50      |
| Part-Time Staff/Inters                                            | 22           | 40.90             | 39.50      |
| Total                                                             | 133351       | 17.23             |            |
| Average                                                           |              | 44.75             |            |