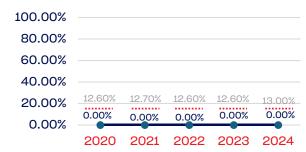

### PERSONS WITH A DISABILITY

|                                                                   | Total Number | % Disability | National % |
|-------------------------------------------------------------------|--------------|--------------|------------|
| Board of Directors                                                | 23           | 0.00         | 13.00      |
| Standing Committees                                               | 22           | 0.00         | 13.00      |
| Professional Staff                                                | 81           | 1.23         | 13.00      |
| NGB Membership                                                    | 129178       | 3.04         | 13.00      |
| National Team Athletes                                            | 286          | 0.00         | 13.00      |
| National Team Non-Athlete (Coaches and Support Staff)             | 3680         | 9.86         | 13.00      |
| Development National Team Athlete                                 | 59           | 0.00         | 13.00      |
| Development National Team Non-Athlete (Coaches and Support Staff) | 0            | 0.00         | 13.00      |
| Part-Time Staff/Inters                                            | 22           | 0.00         | 13.00      |
| Total                                                             | 133351       | 3.22         |            |
| Average                                                           |              | 1.77         |            |

### PERSONS WITH A DISABILITY

### **Board of Directors**