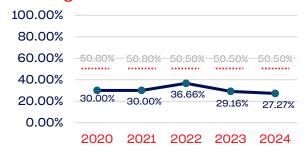

### **Standing Committees**

### **WOMEN**

|                                                                   | Total Number | % Women | National % |
|-------------------------------------------------------------------|--------------|---------|------------|
| Board of Directors                                                | 23           | 26.08   | 50.50      |
| Standing Committees                                               | 22           | 27.27   | 50.50      |
| Professional Staff                                                | 81           | 65.43   | 50.50      |
| NGB Membership                                                    | 129178       | 42.71   | 50.50      |
| National Team Athletes                                            | 286          | 48.60   | 50.50      |
| National Team Non-Athlete (Coaches and Support Staff)             | 3680         | 28.69   | 50.50      |
| Development National Team Athlete                                 | 59           | 54.23   | 50.50      |
| Development National Team Non-Athlete (Coaches and Support Staff) | 0            | 0.00    | 50.50      |
| Part-Time Staff/Inters                                            | 22           | 59.09   | 50.50      |
| Total                                                             | 133351       | 42.35   |            |
| Average                                                           |              | 44.01   |            |