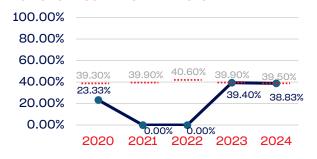

#### National Team Non-Athlete

### PEOPLE OF COLOR

|                                                                   | Total Number | % People of Color | National % |
|-------------------------------------------------------------------|--------------|-------------------|------------|
| Board of Directors                                                | 23           | 60.86             | 39.50      |
| Standing Committees                                               | 22           | 59.09             | 39.50      |
| Professional Staff                                                | 81           | 41.97             | 39.50      |
| NGB Membership                                                    | 129,178      | 16.49             | 39.50      |
| National Team Athletes                                            | 286          | 50.69             | 39.50      |
| National Team Non-Athlete (Coaches and Support Staff)             | 3,680        | 38.83             | 39.50      |
| Development National Team Athlete                                 | 59           | 49.15             | 39.50      |
| Development National Team Non-Athlete (Coaches and Support Staff) | 0            | 0.00              | 39.50      |
| Part-Time Staff/Inters                                            | 22           | 40.90             | 39.50      |
| Total                                                             | 133351       | 17.23             |            |
| Average                                                           |              | 44.75             |            |