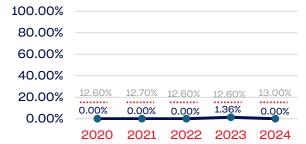

### PERSONS WITH A DISABILITY

|                                                                   | Total Number | % Disability | National % |
|-------------------------------------------------------------------|--------------|--------------|------------|
| Board of Directors                                                | 23           | 0.00         | 13.00      |
| Standing Committees                                               | 22           | 0.00         | 13.00      |
| Professional Staff                                                | 81           | 1.23         | 13.00      |
| NGB Membership                                                    | 129178       | 3.04         | 13.00      |
| National Team Athletes                                            | 286          | 0.00         | 13.00      |
| National Team Non-Athlete (Coaches and Support Staff)             | 3680         | 9.86         | 13.00      |
| Development National Team Athlete                                 | 59           | 0.00         | 13.00      |
| Development National Team Non-Athlete (Coaches and Support Staff) | 0            | 0.00         | 13.00      |
| Part-Time Staff/Inters                                            | 22           | 0.00         | 13.00      |
| Total                                                             | 133351       | 3.22         |            |
| Average                                                           |              | 1.77         |            |

### PERSONS WITH A DISABILITY

#### **Professional Staff**