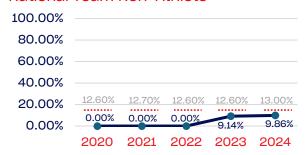

|
| Development National Team Non-Athlete (Coaches and Support Staff) | 0            | 0.00         | 13.00      |
| Part-Time Staff/Inters                                            | 22           | 0.00         | 13.00      |
| Total                                                             | 133351       | 3.22         |            |
| Average                                                           |              | 1.77         |            |

### Year-Over-Year Averages (Past 5-Years)





### PERSONS WITH A DISABILITY

### **Board of Directors**



### **NGB Membership**



### **Development National Team**



### **Standing Committees**



### **National Team Athletes**



### Development National Team Non-Athlete



#### **Professional Staff**



#### National Team Non-Athlete







### Veterans

|                                                                   | Total Number | % Veterans | National % |
|-------------------------------------------------------------------|--------------|------------|------------|
| Board of Directors                                                | 23           | 4.34       | 6.4        |
| Standing Committees                                               | 22           | 9.09       | 6.4        |
| Professional Staff                                                | 81           | 19.75      | 6.4        |
| NGB Membership                                                    | 129178       | 1.29       | 6.4        |
| National Team Athletes                                            | 286          | 0.34       | 6.4        |
| N