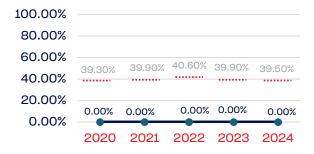

| 39.50      |
| Development National Team Non-Athlete (Coaches and Support Staff) | 6            | 16.66             | 39.50      |
| Part-Time Staff/Inters                                            | 2            | 0.00              | 39.50      |
| Total                                                             | 5,725        | 24.23             |            |
| Average                                                           |              | 16.61             |            |

### Year-Over-Year Averages (Past 5-Years)





### PEOPLE OF COLOR

#### **Board of Directors**



### **NGB Membership**



### **Development National Team**



### **Standing Committees**



### **National Team Athletes**



### Development National Team Non-Athlete



#### **Professional Staff**



### National Team Non-Athlete







### **WOMEN**

|                                                                   | Total Number | % Women | National % |
|-------------------------------------------------------------------|--------------|---------|------------|
| Board of Directors                                                | 14           | 42.85   | 50.50      |
| Standing Committees                                               | 64           | 54.68   | 50.50      |
| Professional Staff                                                | 4            | 50.00   | 50.50      |
| NGB Membership                                                    | 5291         | 60.97   | 50.50      |
| National Team Athletes                                            | 201          | 34.32   | 50.