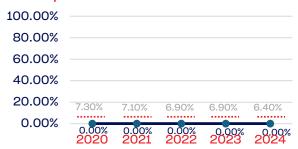

### Veterans

|                                                                   | Total Number | % Veterans | National % |
|-------------------------------------------------------------------|--------------|------------|------------|
| Board of Directors                                                | 14           | 0.00       | 6.4        |
| Standing Committees                                               | 64           | 0.00       | 6.4        |
| Professional Staff                                                | 4            | 0.00       | 6.4        |
| NGB Membership                                                    | 5291         | 3.36       | 6.4        |
| National Team Athletes                                            | 201          | 0.00       | 6.4        |
| National Team Non-Athlete (Coaches and Support Staff)             | 37           | 0.00       | 6.4        |
| Development National Team Athlete                                 | 106          | 0.00       | 6.4        |
| Development National Team Non-Athlete (Coaches and Support Staff) | 6            | 0.00       | 6.4        |
| Part-Time Staff/Inters                                            | 2            | 0.00       | 6.4        |
| Total                                                             | 5725         | 3.1        |            |
| Average                                                           |              | 0.37       |            |

### Year-Over-Year Averages (Past 5-Years)

### **VETERANS**

### **Board of Directors**