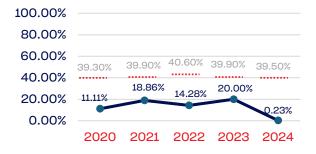

| 39.50      |
| Development National Team Athlete                                 | 106          | 28.30             | 39.50      |
| Development National Team Non-Athlete (Coaches and Support Staff) | 6            | 16.66             | 39.50      |
| Part-Time Staff/Inters                                            | 2            | 0.00              | 39.50      |
| Total                                                             | 5,725        | 24.23             |            |
| Average                                                           |              | 16.61             |            |

### Year-Over-Year Averages (Past 5-Years)





### PEOPLE OF COLOR

#### **Board of Directors**



### **NGB Membership**



### **Development National Team**



### **Standing Committees**



### **National Team Athletes**



### Development National Team Non-Athlete



#### **Professional Staff**



### National Team Non-Athlete







### **WOMEN**

|                                                                   | Total Number | % Women | National % |
|-------------------------------------------------------------------|--------------|---------|------------|
| Board of Directors                                                | 14           | 42.85   | 50.50      |
| Standing Committees                                               | 64           | 54.68   | 50.50      |
| Professional Staff                                                | 4            | 50.00   | 50.50      |
| NGB Membership                                                    | 5291         | 60.97   | 5