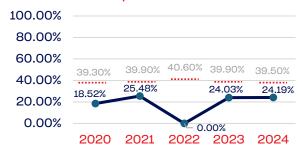

### **Development National Team**

### PEOPLE OF COLOR

|                                                                   | Total Number | % People of Color | National % |
|-------------------------------------------------------------------|--------------|-------------------|------------|
| Board of Directors                                                | 14           | 21.42             | 39.50      |
| Standing Committees                                               | 64           | 23.43             | 39.50      |
| Professional Staff                                                | 4            | 0.00              | 39.50      |
| NGB Membership                                                    | 5,291        | 24.19             | 39.50      |
| National Team Athletes                                            | 201          | 27.36             | 39.50      |
| National Team Non-Athlete (Coaches and Support Staff)             | 37           | 8.10              | 39.50      |
| Development National Team Athlete                                 | 106          | 28.30             | 39.50      |
| Development National Team Non-Athlete (Coaches and Support Staff) | 6            | 16.66             | 39.50      |
| Part-Time Staff/Inters                                            | 2            | 0.00              | 39.50      |
| Total                                                             | 5,725        | 24.23             |            |
| Average                                                           |              | 16.61             |            |