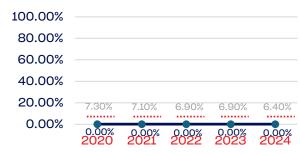

| 6.4        |
| Development National Team Non-Athlete (Coaches and Support Staff) | 6            | 0.00       | 6.4        |
| Part-Time Staff/Inters                                            | 2            | 0.00       | 6.4        |
| Total                                                             | 5725         | 3.1        |            |
| Average                                                           |              | 0.37       |            |

### Year-Over-Year Averages (Past 5-Years)





### **VETERANS**

### **Board of Directors**



### **NGB Membership**



### **Development National Team**



### **Standing Committees**



### **National Team Athletes**



### **Development National Team Non-Athlete**



#### **Professional Staff**



#### National Team Non-Athlete