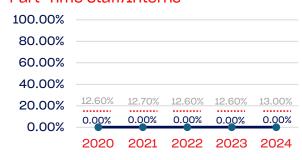

**Part-Time Employees/Interns:** These are employees who assist with the operations of an NGB. They differ from professional staff in that they may be temporary or part-time employees.

### Year-Over-Year Averages (Past 5-Years)

### **VETERANS**