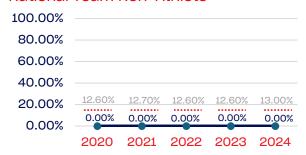

### **National Team Athletes**

### Year-Over-Year Averages (Past 5-Years)

### **VETERANS**