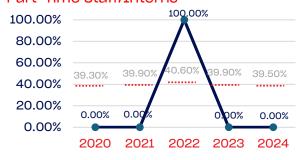

#### **Professional Staff**

**Part-Time Employees/Interns:** These are employees who assist with the operations of an NGB. They differ from professional staff in that they may be temporary or part-time employees.