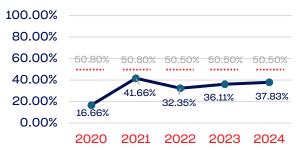

### National Team Non-Athlete

### **WOMEN**

|                                                                   | Total Number | % Women | National % |
|-------------------------------------------------------------------|--------------|---------|------------|
| Board of Directors                                                | 14           | 42.85   | 50.50      |
| Standing Committees                                               | 64           | 54.68   | 50.50      |
| Professional Staff                                                | 4            | 50.00   | 50.50      |
| NGB Membership                                                    | 5291         | 60.97   | 50.50      |
| National Team Athletes                                            | 201          | 34.32   | 50.50      |
| National Team Non-Athlete (Coaches and Support Staff)             | 37           | 37.83   | 50.50      |
| Development National Team Athlete                                 | 106          | 54.71   | 50.50      |
| Development National Team Non-Athlete (Coaches and Support Staff) | 6            | 33.33   | 50.50      |
| Part-Time Staff/Inters                                            | 2            | 50.00   | 50.50      |
| Total                                                             | 5725         | 59.62   |            |
| Average                                                           |              | 46.52   |            |