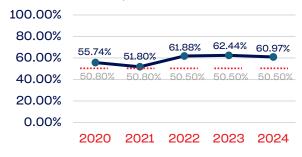

### **NGB Membership**

### **WOMEN**

|                                                                   | Total Number | % Women | National % |
|-------------------------------------------------------------------|--------------|---------|------------|
| Board of Directors                                                | 14           | 42.85   | 50.50      |
| Standing Committees                                               | 64           | 54.68   | 50.50      |
| Professional Staff                                                | 4            | 50.00   | 50.50      |
| NGB Membership                                                    | 5291         | 60.97   | 50.50      |
| National Team Athletes                                            | 201          | 34.32   | 50.50      |
| National Team Non-Athlete (Coaches and Support Staff)             | 37           | 37.83   | 50.50      |
| Development National Team Athlete                                 | 106          | 54.71   | 50.50      |
| Development National Team Non-Athlete (Coaches and Support Staff) | 6            | 33.33   | 50.50      |
| Part-Time Staff/Inters                                            | 2            | 50.00   | 50.50      |
| Total                                                             | 5725         | 59.62   |            |
| Average                                                           |              | 46.52   |            |