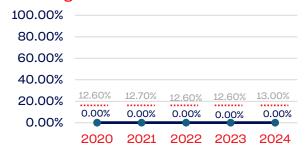

| 0.00         | 13.00      |
| Development National Team Athlete                                 | 106          | 0.00         | 13.00      |
| Development National Team Non-Athlete (Coaches and Support Staff) | 6            | 0.00         | 13.00      |
| Part-Time Staff/Inters                                            | 2            | 0.00         | 13.00      |
| Total                                                             | 5725         | 3.14         |            |
| Average                                                           |              | 3.32         |            |

### Year-Over-Year Averages (Past 5-Years)





### PERSONS WITH A DISABILITY

### **Board of Directors**



### **NGB Membership**



### **Development National Team**



### **Standing Committees**



### **National Team Athletes**



### Development National Team Non-Athlete



#### **Professional Staff**



#### National Team Non-Athlete







### Veterans

|                                                                   | Total Number | % Veterans | National % |
|-------------------------------------------------------------------|--------------|------------|------------|
| Board of Directors                                                | 14           | 0.00       | 6.4        |
| Standing Committees                                               | 64           | 0.00       | 6.4        |
| Professional Staff                                                | 4            | 0.00       | 6.4        |
| NGB Membership                                                    | 5291