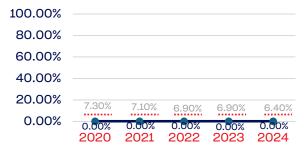

### Veterans

|                                                                   | Total Number | % Veterans | National % |
|-------------------------------------------------------------------|--------------|------------|------------|
| Board of Directors                                                | 14           | 0.00       | 6.4        |
| Standing Committees                                               | 64           | 0.00       | 6.4        |
| Professional Staff                                                | 4            | 0.00       | 6.4        |
| NGB Membership                                                    | 5291         | 3.36       | 6.4        |
| National Team Athletes                                            | 201          | 0.00       | 6.4        |
| National Team Non-Athlete (Coaches and Support Staff)             | 37           | 0.00       | 6.4        |
| Development National Team Athlete                                 | 106          | 0.00       | 6.4        |
| Development National Team Non-Athlete (Coaches and Support Staff) | 6            | 0.00       | 6.4        |
| Part-Time Staff/Inters                                            | 2            | 0.00       | 6.4        |
| Total                                                             | 5725         | 3.1        |            |
| Average                                                           |              | 0.37       |            |

### Year-Over-Year Averages (Past 5-Years)

### **VETERANS**

### **NGB Membership**