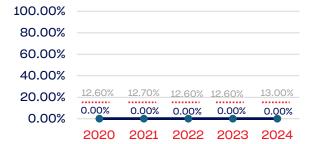

Development National Team Athlete                                 | 106          | 0.00         | 13.00      |
| Development National Team Non-Athlete (Coaches and Support Staff) | 6            | 0.00         | 13.00      |
| Part-Time Staff/Inters                                            | 2            | 0.00         | 13.00      |
| Total                                                             | 5725         | 3.14         |            |
| Average                                                           |              | 3.32         |            |

### Year-Over-Year Averages (Past 5-Years)





### PERSONS WITH A DISABILITY

### **Board of Directors**



### **NGB Membership**



### **Development National Team**



### **Standing Committees**



### **National Team Athletes**



### Development National Team Non-Athlete



#### **Professional Staff**



#### National Team Non-Athlete







### Veterans

|                                                                   | Total Number | % Veterans | National % |
|-------------------------------------------------------------------|--------------|------------|------------|
| Board of Directors                                                | 14           | 0.00       | 6.4        |
| Standing Committees                                               | 64           | 0.00       | 6.4        |
| Professional Staff                                                | 4            | 0.00       | 6.4        |
| NGB Membership                                                    | 5291         | 3.36       | 6.4        |
| Na