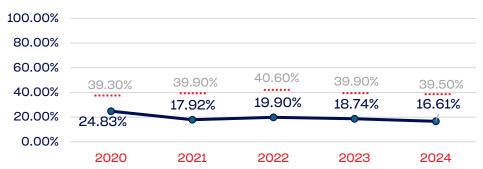

### PEOPLE OF COLOR

|                                                                   | Total Number | % People of Color | National % |
|-------------------------------------------------------------------|--------------|-------------------|------------|
| Board of Directors                                                | 14           | 21.42             | 39.50      |
| Standing Committees                                               | 64           | 23.43             | 39.50      |
| Professional Staff                                                | 4            | 0.00              | 39.50      |
| NGB Membership                                                    | 5,291        | 24.19             | 39.50      |
| National Team Athletes                                            | 201          | 27.36             | 39.50      |
| National Team Non-Athlete (Coaches and Support Staff)             | 37           | 8.10              | 39.50      |
| Development National Team Athlete                                 | 106          | 28.30             | 39.50      |
| Development National Team Non-Athlete (Coaches and Support Staff) | 6            | 16.66             | 39.50      |
| Part-Time Staff/Inters                                            | 2            | 0.00              | 39.50      |
| Total                                                             | 5,725        | 24.23             |            |
| Average                                                           |              | 16.61             |            |

### Year-Over-Year Averages (Past 5-Years)

### PEOPLE OF COLOR