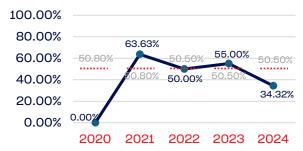

### National Team Athletes

### **WOMEN**

|                                                                   | Total Number | % Women | National % |
|-------------------------------------------------------------------|--------------|---------|------------|
| Board of Directors                                                | 14           | 42.85   | 50.50      |
| Standing Committees                                               | 64           | 54.68   | 50.50      |
| Professional Staff                                                | 4            | 50.00   | 50.50      |
| NGB Membership                                                    | 5291         | 60.97   | 50.50      |
| National Team Athletes                                            | 201          | 34.32   | 50.50      |
| National Team Non-Athlete (Coaches and Support Staff)             | 37           | 37.83   | 50.50      |
| Development National Team Athlete                                 | 106          | 54.71   | 50.50      |
| Development National Team Non-Athlete (Coaches and Support Staff) | 6            | 33.33   | 50.50      |
| Part-Time Staff/Inters                                            | 2            | 50.00   | 50.50      |
| Total                                                             | 5725         | 59.62   |            |
| Average                                                           |              | 46.52   |            |