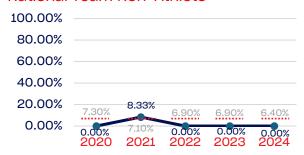

| 6.4        |
| Development National Team Non-Athlete (Coaches and Support Staff) | 6            | 0.00       | 6.4        |
| Part-Time Staff/Inters                                            | 2            | 0.00       | 6.4        |
| Total                                                             | 5725         | 3.1        |            |
| Average                                                           |              | 0.37       |            |

### Year-Over-Year Averages (Past 5-Years)





### **VETERANS**

### **Board of Directors**



### **NGB Membership**



### **Development National Team**



### **Standing Committees**



### **National Team Athletes**



### **Development National Team Non-Athlete**



#### **Professional Staff**



#### National Team Non-Athlete