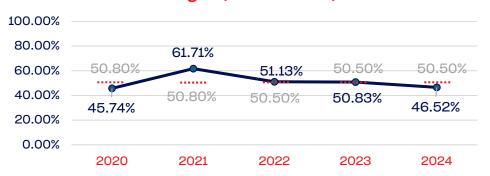

### WOMEN

### **WOMEN**

|                                                                   | Total Number | % Women | National % |
|-------------------------------------------------------------------|--------------|---------|------------|
| Board of Directors                                                | 14           | 42.85   | 50.50      |
| Standing Committees                                               | 64           | 54.68   | 50.50      |
| Professional Staff                                                | 4            | 50.00   | 50.50      |
| NGB Membership                                                    | 5291         | 60.97   | 50.50      |
| National Team Athletes                                            | 201          | 34.32   | 50.50      |
| National Team Non-Athlete (Coaches and Support Staff)             | 37           | 37.83   | 50.50      |
| Development National Team Athlete                                 | 106          | 54.71   | 50.50      |
| Development National Team Non-Athlete (Coaches and Support Staff) | 6            | 33.33   | 50.50      |
| Part-Time Staff/Inters                                            | 2            | 50.00   | 50.50      |
| Total                                                             | 5725         | 59.62   |            |
| Average                                                           |              | 46.52   |            |