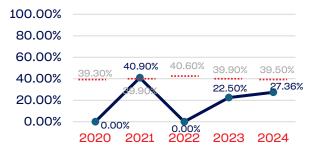

ional Team Athlete                                 | 106          | 28.30             | 39.50      |
| Development National Team Non-Athlete (Coaches and Support Staff) | 6            | 16.66             | 39.50      |
| Part-Time Staff/Inters                                            | 2            | 0.00              | 39.50      |
| Total                                                             | 5,725        | 24.23             |            |
| Average                                                           |              | 16.61             |            |

### Year-Over-Year Averages (Past 5-Years)





### PEOPLE OF COLOR

#### **Board of Directors**



### **NGB Membership**



### **Development National Team**



### **Standing Committees**



### **National Team Athletes**



### Development National Team Non-Athlete



#### **Professional Staff**



### National Team Non-Athlete







### **WOMEN**

|                                                                   | Total Number | % Women | National % |
|-------------------------------------------------------------------|--------------|---------|------------|
| Board of Directors                                                | 14           | 42.85   | 50.50      |
| Standing Committees                                               | 64           | 54.68   | 50.50      |
| Professional Staff                                                | 4            | 50.00   | 50.50      |
| NGB Membership                                                    | 5291         | 60.97   | 50.50      |
| National Team Athlet