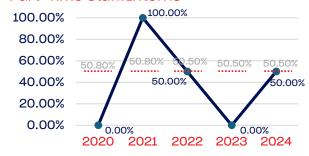

### Development National Team Non-Athlete

### **WOMEN**

|                                                                   | Total Number | % Women | National % |
|-------------------------------------------------------------------|--------------|---------|------------|
| Board of Directors                                                | 14           | 42.85   | 50.50      |
| Standing Committees                                               | 64           | 54.68   | 50.50      |
| Professional Staff                                                | 4            | 50.00   | 50.50      |
| NGB Membership                                                    | 5291         | 60.97   | 50.50      |
| National Team Athletes                                            | 201          | 34.32   | 50.50      |
| National Team Non-Athlete (Coaches and Support Staff)             | 37           | 37.83   | 50.50      |
| Development National Team Athlete                                 | 106          | 54.71   | 50.50      |
| Development National Team Non-Athlete (Coaches and Support Staff) | 6            | 33.33   | 50.50      |
| Part-Time Staff/Inters                                            | 2            | 50.00   | 50.50      |
| Total                                                             | 5725         | 59.62   |            |
| Average                                                           |              | 46.52   |            |