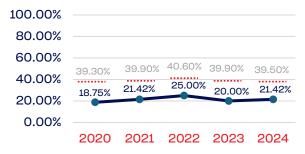

### **NGB Membership**

### PEOPLE OF COLOR

|                                                                   | Total Number | % People of Color | National % |
|-------------------------------------------------------------------|--------------|-------------------|------------|
| Board of Directors                                                | 14           | 21.42             | 39.50      |
| Standing Committees                                               | 64           | 23.43             | 39.50      |
| Professional Staff                                                | 4            | 0.00              | 39.50      |
| NGB Membership                                                    | 5,291        | 24.19             | 39.50      |
| National Team Athletes                                            | 201          | 27.36             | 39.50      |
| National Team Non-Athlete (Coaches and Support Staff)             | 37           | 8.10              | 39.50      |
| Development National Team Athlete                                 | 106          | 28.30             | 39.50      |
| Development National Team Non-Athlete (Coaches and Support Staff) | 6            | 16.66             | 39.50      |
| Part-Time Staff/Inters                                            | 2            | 0.00              | 39.50      |
| Total                                                             | 5,725        | 24.23             |            |
| Average                                                           |              | 16.61             |            |