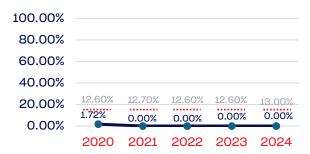

| 106          | 0.00         | 13.00      |
| Development National Team Non-Athlete (Coaches and Support Staff) | 6            | 0.00         | 13.00      |
| Part-Time Staff/Inters                                            | 2            | 0.00         | 13.00      |
| Total                                                             | 5725         | 3.14         |            |
| Average                                                           |              | 3.32         |            |

### Year-Over-Year Averages (Past 5-Years)





### PERSONS WITH A DISABILITY

### **Board of Directors**



### **NGB Membership**



### **Development National Team**



### **Standing Committees**



### **National Team Athletes**



### Development National Team Non-Athlete



#### **Professional Staff**



#### National Team Non-Athlete







### Veterans

|                                                                   | Total Number | % Veterans | National % |
|-------------------------------------------------------------------|--------------|------------|------------|
| Board of Directors                                                | 14           | 0.00       | 6.4        |
| Standing Committees                                               | 64           | 0.00       | 6.4        |
| Professional Staff                                                | 4            | 0.00       | 6.4        |
| NGB Membership                                                    | 5291         | 3.36       | 6.4        |
| National Team Athletes