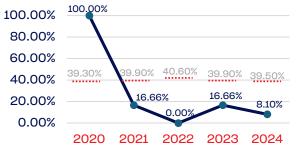

### Development National Team Non-Athlete

Developmental National Teams (Coaches and Other Non-Athletes): Staff who assist with the Developmental National Teams as defined by the NGB. This includes coaches, trainers, logistics coordinators, medical personnel, etc.