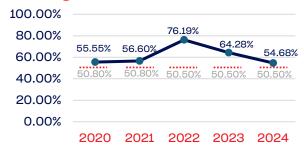

### **Standing Committees**

### **WOMEN**

|                                                                   | Total Number | % Women | National % |
|-------------------------------------------------------------------|--------------|---------|------------|
| Board of Directors                                                | 14           | 42.85   | 50.50      |
| Standing Committees                                               | 64           | 54.68   | 50.50      |
| Professional Staff                                                | 4            | 50.00   | 50.50      |
| NGB Membership                                                    | 5291         | 60.97   | 50.50      |
| National Team Athletes                                            | 201          | 34.32   | 50.50      |
| National Team Non-Athlete (Coaches and Support Staff)             | 37           | 37.83   | 50.50      |
| Development National Team Athlete                                 | 106          | 54.71   | 50.50      |
| Development National Team Non-Athlete (Coaches and Support Staff) | 6            | 33.33   | 50.50      |
| Part-Time Staff/Inters                                            | 2            | 50.00   | 50.50      |
| Total                                                             | 5725         | 59.62   |            |
| Average                                                           |              | 46.52   |            |