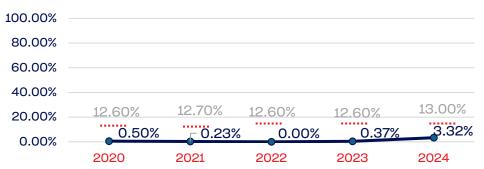

### PERSONS WITH A DISABILITY

|                                                                   | Total Number | % Disability | National % |
|-------------------------------------------------------------------|--------------|--------------|------------|
| Board of Directors                                                | 14           | 0.00         | 13.00      |
| Standing Committees                                               | 64           | 1.56         | 13.00      |
| Professional Staff                                                | 4            | 25.00        | 13.00      |
| NGB Membership                                                    | 5291         | 3.36         | 13.00      |
| National Team Athletes                                            | 201          | 0.00         | 13.00      |
| National Team Non-Athlete (Coaches and Support Staff)             | 37           | 0.00         | 13.00      |
| Development National Team Athlete                                 | 106          | 0.00         | 13.00      |
| Development National Team Non-Athlete (Coaches and Support Staff) | 6            | 0.00         | 13.00      |
| Part-Time Staff/Inters                                            | 2            | 0.00         | 13.00      |
| Total                                                             | 5725         | 3.14         |            |
| Average                                                           |              | 3.32         |            |