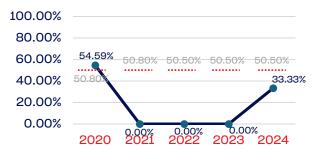

### **Development National Team**

### **WOMEN**

|                                                                   | Total Number | % Women | National % |
|-------------------------------------------------------------------|--------------|---------|------------|
| Board of Directors                                                | 14           | 42.85   | 50.50      |
| Standing Committees                                               | 64           | 54.68   | 50.50      |
| Professional Staff                                                | 4            | 50.00   | 50.50      |
| NGB Membership                                                    | 5291         | 60.97   | 50.50      |
| National Team Athletes                                            | 201          | 34.32   | 50.50      |
| National Team Non-Athlete (Coaches and Support Staff)             | 37           | 37.83   | 50.50      |
| Development National Team Athlete                                 | 106          | 54.71   | 50.50      |
| Development National Team Non-Athlete (Coaches and Support Staff) | 6            | 33.33   | 50.50      |
| Part-Time Staff/Inters                                            | 2            | 50.00   | 50.50      |
| Total                                                             | 5725         | 59.62   |            |
| Average                                                           |              | 46.52   |            |