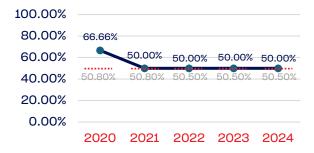

#### **Professional Staff**

### **WOMEN**

|                                                                   | Total Number | % Women | National % |
|-------------------------------------------------------------------|--------------|---------|------------|
| Board of Directors                                                | 14           | 42.85   | 50.50      |
| Standing Committees                                               | 64           | 54.68   | 50.50      |
| Professional Staff                                                | 4            | 50.00   | 50.50      |
| NGB Membership                                                    | 5291         | 60.97   | 50.50      |
| National Team Athletes                                            | 201          | 34.32   | 50.50      |
| National Team Non-Athlete (Coaches and Support Staff)             | 37           | 37.83   | 50.50      |
| Development National Team Athlete                                 | 106          | 54.71   | 50.50      |
| Development National Team Non-Athlete (Coaches and Support Staff) | 6            | 33.33   | 50.50      |
| Part-Time Staff/Inters                                            | 2            | 50.00   | 50.50      |
| Total                                                             | 5725         | 59.62   |            |
| Average                                                           |              | 46.52   |            |