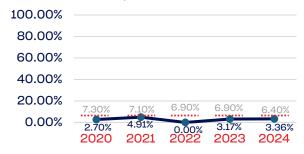

### PERSONS WITH A DISABILITY

|                                                                   | Total Number | % Disability | National % |
|-------------------------------------------------------------------|--------------|--------------|------------|
| Board of Directors                                                | 14           | 0.00         | 13.00      |
| Standing Committees                                               | 64           | 1.56         | 13.00      |
| Professional Staff                                                | 4            | 25.00        | 13.00      |
| NGB Membership                                                    | 5291         | 3.36         | 13.00      |
| National Team Athletes                                            | 201          | 0.00         | 13.00      |
| National Team Non-Athlete (Coaches and Support Staff)             | 37           | 0.00         | 13.00      |
| Development National Team Athlete                                 | 106          | 0.00         | 13.00      |
| Development National Team Non-Athlete (Coaches and Support Staff) | 6            | 0.00         | 13.00      |
| Part-Time Staff/Inters                                            | 2            | 0.00         | 13.00      |
| Total                                                             | 5725         | 3.14         |            |
| Average                                                           |              | 3.32         |            |

### Year-Over-Year Averages (Past 5-Years)

### PERSONS WITH A DISABILITY

### **NGB Membership**