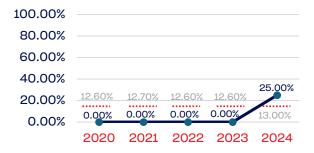

| 0.00         | 13.00      |
| Development National Team Non-Athlete (Coaches and Support Staff) | 6            | 0.00         | 13.00      |
| Part-Time Staff/Inters                                            | 2            | 0.00         | 13.00      |
| Total                                                             | 5725         | 3.14         |            |
| Average                                                           |              | 3.32         |            |

### Year-Over-Year Averages (Past 5-Years)





### PERSONS WITH A DISABILITY

### **Board of Directors**



### **NGB Membership**



### **Development National Team**



### **Standing Committees**



### **National Team Athletes**



### Development National Team Non-Athlete



#### **Professional Staff**



#### National Team Non-Athlete







### Veterans

|                                                                   | Total Number | % Veterans | National % |
|-------------------------------------------------------------------|--------------|------------|------------|
| Board of Directors                                                | 14           | 0.00       | 6.4        |
| Standing Committees                                               | 64           | 0.00       | 6.4        |
| Professional Staff                                                | 4            | 0.00       | 6.4        |
| NGB Membership                                                    | 5291         | 3.36       | 6.4        |
| National Team Athletes                                            | 201