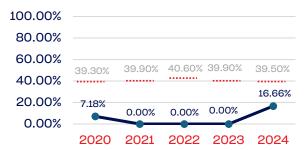

| 106          | 28.30             | 39.50      |
| Development National Team Non-Athlete (Coaches and Support Staff) | 6            | 16.66             | 39.50      |
| Part-Time Staff/Inters                                            | 2            | 0.00              | 39.50      |
| Total                                                             | 5,725        | 24.23             |            |
| Average                                                           |              | 16.61             |            |

### Year-Over-Year Averages (Past 5-Years)





### PEOPLE OF COLOR

#### **Board of Directors**



### **NGB Membership**



### **Development National Team**



### **Standing Committees**



### **National Team Athletes**



### Development National Team Non-Athlete



#### **Professional Staff**



### National Team Non-Athlete







### **WOMEN**

|                                                                   | Total Number | % Women | National % |
|-------------------------------------------------------------------|--------------|---------|------------|
| Board of Directors                                                | 14           | 42.85   | 50.50      |
| Standing Committees                                               | 64           | 54.68   | 50.50      |
| Professional Staff                                                | 4            | 50.00   | 50.50      |
| NGB Membership                                                    | 5291         | 60.97   | 50.50      |
| National Team Athletes