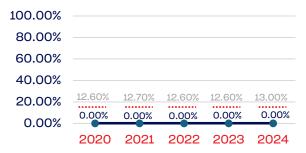

### PERSONS WITH A DISABILITY

|                                                                   | Total Number | % Disability | National % |
|-------------------------------------------------------------------|--------------|--------------|------------|
| Board of Directors                                                | 14           | 0.00         | 13.00      |
| Standing Committees                                               | 64           | 1.56         | 13.00      |
| Professional Staff                                                | 4            | 25.00        | 13.00      |
| NGB Membership                                                    | 5291         | 3.36         | 13.00      |
| National Team Athletes                                            | 201          | 0.00         | 13.00      |
| National Team Non-Athlete (Coaches and Support Staff)             | 37           | 0.00         | 13.00      |
| Development National Team Athlete                                 | 106          | 0.00         | 13.00      |
| Development National Team Non-Athlete (Coaches and Support Staff) | 6            | 0.00         | 13.00      |
| Part-Time Staff/Inters                                            | 2            | 0.00         | 13.00      |
| Total                                                             | 5725         | 3.14         |            |
| Average                                                           |              | 3.32         |            |

### **NGB Membership**