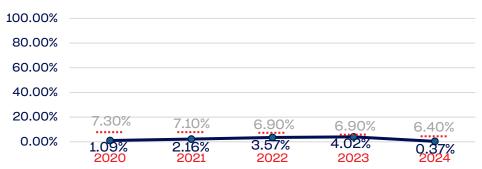

### Veterans

|                                                                   | Total Number | % Veterans | National % |
|-------------------------------------------------------------------|--------------|------------|------------|
| Board of Directors                                                | 14           | 0.00       | 6.4        |
| Standing Committees                                               | 64           | 0.00       | 6.4        |
| Professional Staff                                                | 4            | 0.00       | 6.4        |
| NGB Membership                                                    | 5291         | 3.36       | 6.4        |
| National Team Athletes                                            | 201          | 0.00       | 6.4        |
| National Team Non-Athlete (Coaches and Support Staff)             | 37           | 0.00       | 6.4        |
| Development National Team Athlete                                 | 106          | 0.00       | 6.4        |
| Development National Team Non-Athlete (Coaches and Support Staff) | 6            | 0.00       | 6.4        |
| Part-Time Staff/Inters                                            | 2            | 0.00       | 6.4        |
| Total                                                             | 5725         | 3.1        |            |
| Average                                                           |              | 0.37       |            |

### Year-Over-Year Averages (Past 5-Years)

### **VETERANS**