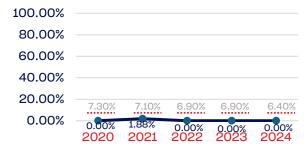

### Year-Over-Year Averages (Past 5-Years)

### **VETERANS**

### **National Team Athletes**