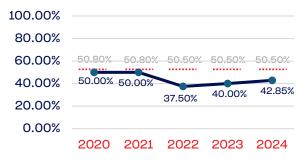

#### **Board of Directors**

### **WOMEN**

|                                                                   | Total Number | % Women | National % |
|-------------------------------------------------------------------|--------------|---------|------------|
| Board of Directors                                                | 14           | 42.85   | 50.50      |
| Standing Committees                                               | 64           | 54.68   | 50.50      |
| Professional Staff                                                | 4            | 50.00   | 50.50      |
| NGB Membership                                                    | 5291         | 60.97   | 50.50      |
| National Team Athletes                                            | 201          | 34.32   | 50.50      |
| National Team Non-Athlete (Coaches and Support Staff)             | 37           | 37.83   | 50.50      |
| Development National Team Athlete                                 | 106          | 54.71   | 50.50      |
| Development National Team Non-Athlete (Coaches and Support Staff) | 6            | 33.33   | 50.50      |
| Part-Time Staff/Inters                                            | 2            | 50.00   | 50.50      |
| Total                                                             | 5725         | 59.62   |            |
| Average                                                           |              | 46.52   |            |