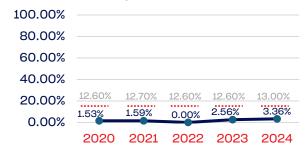

### PERSONS WITH A DISABILITY

|                                                                   | Total Number | % Disability | National % |
|-------------------------------------------------------------------|--------------|--------------|------------|
| Board of Directors                                                | 14           | 0.00         | 13.00      |
| Standing Committees                                               | 64           | 1.56         | 13.00      |
| Professional Staff                                                | 4            | 25.00        | 13.00      |
| NGB Membership                                                    | 5291         | 3.36         | 13.00      |
| National Team Athletes                                            | 201          | 0.00         | 13.00      |
| National Team Non-Athlete (Coaches and Support Staff)             | 37           | 0.00         | 13.00      |
| Development National Team Athlete                                 | 106          | 0.00         | 13.00      |
| Development National Team Non-Athlete (Coaches and Support Staff) | 6            | 0.00         | 13.00      |
| Part-Time Staff/Inters                                            | 2            | 0.00         | 13.00      |
| Total                                                             | 5725         | 3.14         |            |
| Average                                                           |              | 3.32         |            |

#### **Professional Staff**