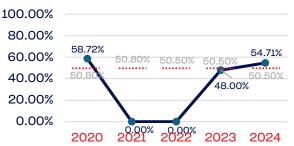

### **Development National Team**

### **WOMEN**

|                                                                   | Total Number | % Women | National % |
|-------------------------------------------------------------------|--------------|---------|------------|
| Board of Directors                                                | 14           | 42.85   | 50.50      |
| Standing Committees                                               | 64           | 54.68   | 50.50      |
| Professional Staff                                                | 4            | 50.00   | 50.50      |
| NGB Membership                                                    | 5291         | 60.97   | 50.50      |
| National Team Athletes                                            | 201          | 34.32   | 50.50      |
| National Team Non-Athlete (Coaches and Support Staff)             | 37           | 37.83   | 50.50      |
| Development National Team Athlete                                 | 106          | 54.71   | 50.50      |
| Development National Team Non-Athlete (Coaches and Support Staff) | 6            | 33.33   | 50.50      |
| Part-Time Staff/Inters                                            | 2            | 50.00   | 50.50      |
| Total                                                             | 5725         | 59.62   |            |
| Average                                                           |              | 46.52   |            |