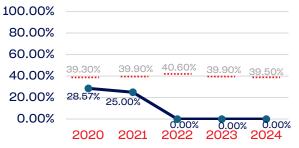

nt National Team Athlete                                 | 74           | 5.40              | 39.50      |
| Development National Team Non-Athlete (Coaches and Support Staff) | 6            | 0.00              | 39.50      |
| Part-Time Staff/Inters                                            | 5            | 20.00             | 39.50      |
| Total                                                             | 543          | 7.37              |            |
| Average                                                           |              | 7.69              |            |

#### Year-Over-Year Averages (Past 5-Years)





# PEOPLE OF COLOR





#### **Standing Committees**



#### **Professional Staff**



#### NGB Membership



#### National Team Athletes



### National Team Non-Athlete



#### **Development National Team**

| 100.00% |        |        |        |        |        |
|---------|--------|--------|--------|--------|--------|
| 80.00%  |        |        |        |        |        |
| 60.00%  |        |        | 40.60% |        |        |
| 40.00%  | 39.30% | 39.90% |        | 39.90% | 39.50% |
| 20.00%  | 4.54%  | 3.17%  | 1.81%  | 0.00%  | 5.40%  |
| 0.00%   |        |        |        | 0.00%  |        |
|         | 2020   | 2021   | 2022   | 2023   | 2024   |

#### Development National Team Non-Athlete

| 100.00%<br>80.00% |        |        |        |        |        |
|-------------------|--------|--------|--------|--------|--------|
| 60.00%            | 00.00% | 39.90% | 40.60% | 00.00% |        |
| 40.00%            | 39.30% | 39.90% |        | 39.90% | 39