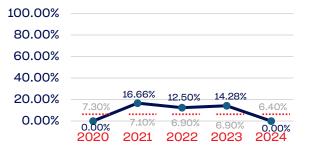

|               |
|---------|-----------------------------|---------------|---------------|---------------|---------------|
| 80.00%  |                             |               |               |               |               |
| 60.00%  |                             |               |               |               |               |
| 40.00%  |                             |               |               |               |               |
| 20.00%  | 7.30%                       | 7.10%         | 6.90%         | 6.90%         | 6.40%         |
| 0.00%   |                             |               |               |               |               |
| 0.00%   | 0.0 <mark>0%</mark><br>2020 | 0.00%<br>2021 | 0.00%<br>2022 | 0.00%<br>2023 | 0.00%<br>2024 |

#### **Professional Staff**



#### **NGB Membership**



#### National Team Athletes

| 100.00% |               |               |       |        |               |
|---------|---------------|---------------|-------|--------|---------------|
| 80.00%  |               |               |       |        |               |
| 60.00%  |               |               |       |        |               |
| 40.00%  |               |               |       |        |               |
| 20.00%  | 11.76%        | 7 10%         | 6 90% | 6 9.0% | 6 40%         |
| 0.00%   | 7.00%         | 7.1078        | 4.00% | 4.16%  |               |
|         | 7.30%<br>2020 | 0.00%<br>2021 | 2022  | 2023   | 0.00%<br>2024 |

#### National Team Non-Athlete



#### **Development National Team**

| 0.00%   | 0.00% | 0.00%<br>2021 | 0.00%<br>2022 | 0.0