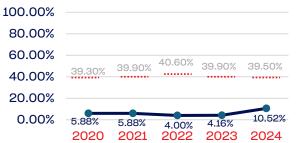

| 39.50      |
| Development National Team Athlete                                 | 74           | 5.40              | 39.50      |
| Development National Team Non-Athlete (Coaches and Support Staff) | 6            | 0.00              | 39.50      |
| Part-Time Staff/Inters                                            | 5            | 20.00             | 39.50      |
| Total                                                             | 543          | 7.37              |            |
| Average                                                           |              | 7.69              |            |

#### Year-Over-Year Averages (Past 5-Years)





# PEOPLE OF COLOR





#### **Standing Committees**



#### **Professional Staff**



#### NGB Membership



#### National Team Athletes



### National Team Non-Athlete



#### **Development National Team**

| 100.00% |        |        |        |        |        |
|---------|--------|--------|--------|--------|--------|
| 80.00%  |        |        |        |        |        |
| 60.00%  |        |        | 40.60% |        |        |
| 40.00%  | 39.30% | 39.90% |        | 39.90% | 39.50% |
| 20.00%  | 4.54%  | 3.17%  | 1.81%  | 0.00%  | 5.40%  |
| 0.00%   |        |        |        | 0.00%  |        |
|         | 2020   | 2021   | 2022   | 2023   | 2024   |

#### Development National Team Non-Athlete

| 100.00%<br>80.00% |        |        |        |        |        |
|-------------------|--------|--------|--------|--------|--------|
| 60.00%            | 00.00% | 39.90% | 40.60% | 00.00% |        |
| 40.00%            | 39.30