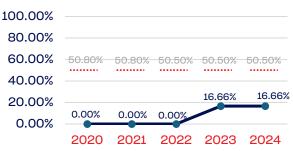

#### Board of Directors

#### **Standing Committees**

#### **Professional Staff**

#### NGB Membership

#### National Team Athletes

| 100.00%         |        |        |        |        |        |
|-----------------|--------|--------|--------|--------|--------|
| 80.00%          |        |        |        |        |        |
| 60.00%          | 50.80% | 50.80% | 50.50% | 50.50% | 50.50% |
| 40.00%          | 47.05% | 47.05% | 48.00% | 50.00% | 42.10% |
| ~~~~~           |        |        |        |        |        |
| 20.00%          |        |        |        |        |        |
| 20.00%<br>0.00% |        |        |        |        |        |