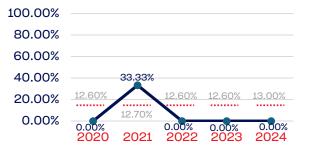

#### Year-Over-Year Averages (Past 5-Years)

# PEOPLE OF COLOR

#### National Team Athletes