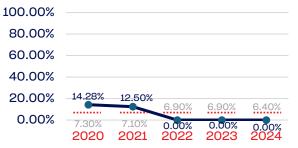

#### National Team Athletes

| 100.00% |               |               |       |        |               |
|---------|---------------|---------------|-------|--------|---------------|
| 80.00%  |               |               |       |        |               |
| 60.00%  |               |               |       |        |               |
| 40.00%  |               |               |       |        |               |
| 20.00%  | 11.76%        | 7 10%         | 6 90% | 6 9.0% | 6 40%         |
| 0.00%   | 7.00%         | 7.1078        | 4.00% | 4.16%  |               |
|         | 7.30%<br>2020 | 0.00%<br>2021 | 2022  | 2023   | 0.00%<br>2024 |