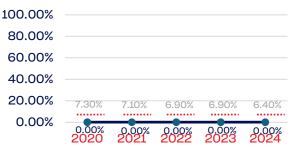

#### **Development National Team**

| 0.00%   | 0.00% | 0.00%<br>2021 | 0.00%<br>2022 | 0.00%<br>2023 | 2024  |
|---------|-------|---------------|---------------|---------------|-------|
| 0.00%   |       |               |               |               |       |
| 20.00%  | 7.30% | 7.10%         | 6.90%         | 6.90%         | 6.40% |
| 40.00%  |       |               |               |               |       |
| 60.00%  |       |               |               |               |       |
| 80.00%  |       |               |               |               |       |
| 100.00% |       |               |               |               |       |