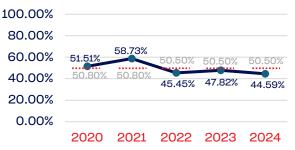

#### National Team Athletes

| 100.00%         |        |        |        |        |        |
|-----------------|--------|--------|--------|--------|--------|
| 80.00%          |        |        |        |        |        |
| 60.00%          | 50.80% | 50.80% | 50.50% | 50.50% | 50.50% |
| 40.00%          | 47.05% | 47.05% | 48.00% | 50.00% | 42.10% |
| ~~~~~           |        |        |        |        |        |
| 20.00%          |        |        |        |        |        |
| 20.00%<br>0.00% |        |        |        |        |        |