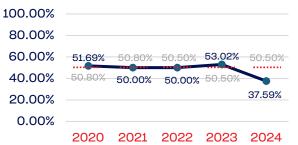

n-Athlete (Coaches and Support Staff)             | 4            | 25.00   | 50.50      |
| Development National Team Athlete                                 | 74           | 44.59   | 50.50      |
| Development National Team Non-Athlete (Coaches and Support Staff) | 6            | 16.66   | 50.50      |
| Part-Time Staff/Inters                                            | 5            | 60.00   | 50.50      |
| Total                                                             | 543          | 39.41   |            |
| Average                                                           |              | 42.73   |            |

### Year-Over-Year Averages (Past 5-Years)





## WOMEN

#### Board of Directors



#### **Standing Committees**



#### **Professional Staff**



#### NGB Membership



#### National Team Athletes

| 100.00%         |        |        |        |        |        |
|-----------------|--------|--------|--------|--------|--------|
| 80.00%          |        |        |        |        |        |
| 60.00%          | 50.80% | 50.80% | 50.50% | 50.50% | 50.50% |
| 40.00%          | 47.05% | 47.05% | 48.00% | 50.00% | 42.10% |
| ~~~~~           |        |        |        |        |        |
| 20.00%          |        |        |        |        |        |
| 20.00%<br>0.00% |        |        |        |        |        |

#### National Team Non-Athlete



#### **Development National Team**



#### **Development National Team Non-Athlete**



#### Part-Time Staff/Interns



Click here to return to the online directory



# PERSONS WITH A DISABILITY

|