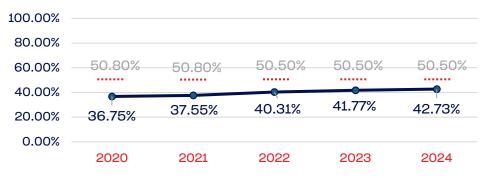

National Team Athletes                                            | 19           | 42.10   | 50.50      |
| National Team Non-Athlete (Coaches and Support Staff)             | 4            | 25.00   | 50.50      |
| Development National Team Athlete                                 | 74           | 44.59   | 50.50      |
| Development National Team Non-Athlete (Coaches and Support Staff) | 6            | 16.66   | 50.50      |
| Part-Time Staff/Inters                                            | 5            | 60.00   | 50.50      |
| Total                                                             | 543          | 39.41   |            |
| Average                                                           |              | 42.73   |            |

### Year-Over-Year Averages (Past 5-Years)





## WOMEN

#### Board of Directors



#### **Standing Committees**



#### **Professional Staff**



#### NGB Membership



#### National Team Athletes

| 100.00%         |        |        |        |        |        |
|-----------------|--------|--------|--------|--------|--------|
| 80.00%          |        |        |        |        |        |
| 60.00%          | 50.80% | 50.80% | 50.50% | 50.50% | 50.50% |
| 40.00%          | 47.05% | 47.05% | 48.00% | 50.00% | 42.10% |
| ~~~~~           |        |        |        |        |        |
| 20.00%          |        |        |        |        |        |
| 20.00%<br>0.00% |        |        |        |        |        |

#### National Team Non-Athlete



#### **Development National Team**



#### **Development National Team Non-Athlete**



#