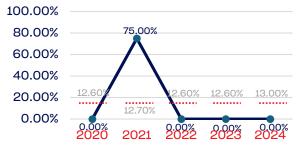

#### **Development National Team**

| 100.00% |        |        |        |        |        |
|---------|--------|--------|--------|--------|--------|
| 80.00%  |        |        |        |        |        |
| 60.00%  |        |        |        |        |        |
| 40.00%  |        |        |        |        |        |
| 20.00%  | 12.60% | 12.70% | 12.60% | 12.60% | 13.00% |
| 0.00%   | 0.00%  | 1.58%  | 0.00%  | 0.00%  | 0.00%  |
| 0.00%   | 2020   | 2021   | 2022   | 2023   | 2024   |

#### Development National Team Non-Athlete

| 100.00% |        |        |        |        |        |
|---------|--------|--------|--------|--------|--------|
| 80.00%  |        |        |        |        |        |
| 60.00%  |        |        |        |        |        |
| 40.00%  |        |        |        |        |        |
| 20.00%  | 12.60% | 12.70% | 12.60% | 12.60% | 13.00% |
| 0.00%   | 0.00%  | 0.00%  | 0.00%  | 0.00%  | 0.00%  |
| 0.00%   | 2020   | 2021   | 2022   | 2023   | 2024   |

#### Part-Time Staff/Interns

| 100.00% |        |        |        |        |        |
|---------|--------|--------|--------|--------|--------|
| 80.00%  |        |        |        |        |        |
| 60.00%  |        |        |        |        |        |
| 40.00%  |        |        |        |        |        |
| 20.00%  | 12.60% | 12.70% | 12.60% | 12.60% | 13.00% |
| 0.00%   | 0.00%  | 0.00%  | 0.00%  | 0.00%  | 0.00%  |
| 0.00%   | 2020   | 2021   | 2022   | 2023   | 2024   |