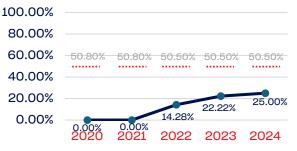

|              | 42.73   |            |

### Year-Over-Year Averages (Past 5-Years)





## WOMEN

#### Board of Directors



#### **Standing Committees**



#### **Professional Staff**



#### NGB Membership



#### National Team Athletes

| 100.00%         |        |        |        |        |        |
|-----------------|--------|--------|--------|--------|--------|
| 80.00%          |        |        |        |        |        |
| 60.00%          | 50.80% | 50.80% | 50.50% | 50.50% | 50.50% |
| 40.00%          | 47.05% | 47.05% | 48.00% | 50.00% | 42.10% |
| ~~~~~           |        |        |        |        |        |
| 20.00%          |        |        |        |        |        |
| 20.00%<br>0.00% |        |        |        |        |        |

#### National Team Non-Athlete



#### **Development National Team**



#### **Development National Team Non-Athlete**



#### Part-Time Staff/Interns



Click here to return to the online directory



# PERSONS WITH A DISABILITY

|                                                                   | Total Number | % Disability | National % |
|-------------------------------------------------------------------|--------------|--------------|------------|
| Board of Directors                                                | 12           | 0.00         | 13.00      |
| Standing Committees                                               | 31           | 3.22         | 13.00      |
| Professional Staff                                                | 9            | 0.00         | 13.00      |
| NGB Membership