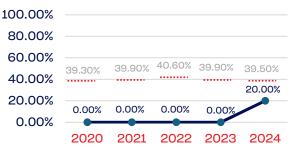

#### **Development National Team**

| 100.00% |        |        |        |        |        |
|---------|--------|--------|--------|--------|--------|
| 80.00%  |        |        |        |        |        |
| 60.00%  |        |        | 40.60% |        |        |
| 40.00%  | 39.30% | 39.90% |        | 39.90% | 39.50% |
| 20.00%  | 4.54%  | 3.17%  | 1.81%  | 0.00%  | 5.40%  |
| 0.00%   |        |        |        | 0.00%  |        |
|         | 2020   | 2021   | 2022   | 2023   | 2024   |