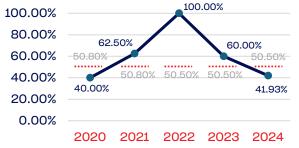

| 42.10   | 50.50      |
| National Team Non-Athlete (Coaches and Support Staff)             | 4            | 25.00   | 50.50      |
| Development National Team Athlete                                 | 74           | 44.59   | 50.50      |
| Development National Team Non-Athlete (Coaches and Support Staff) | 6            | 16.66   | 50.50      |
| Part-Time Staff/Inters                                            | 5            | 60.00   | 50.50      |
| Total                                                             | 543          | 39.41   |            |
| Average                                                           |              | 42.73   |            |

### Year-Over-Year Averages (Past 5-Years)





## WOMEN

#### Board of Directors



#### **Standing Committees**



#### **Professional Staff**



#### NGB Membership



#### National Team Athletes

| 100.00%         |        |        |        |        |        |
|-----------------|--------|--------|--------|--------|--------|
| 80.00%          |        |        |        |        |        |
| 60.00%          | 50.80% | 50.80% | 50.50% | 50.50% | 50.50% |
| 40.00%          | 47.05% | 47.05% | 48.00% | 50.00% | 42.10% |
| ~~~~~           |        |        |        |        |        |
| 20.00%          |        |        |        |        |        |
| 20.00%<br>0.00% |        |        |        |        |        |

#### National Team Non-Athlete



#### **Development National Team**



#### **Development National Team Non-Athlete**



#### Part-Time Staff/Interns



Click here to return to the online direc