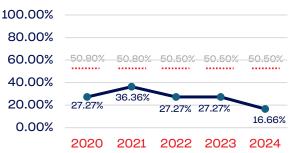

| 19           | 42.10   | 50.50      |
| National Team Non-Athlete (Coaches and Support Staff)             | 4            | 25.00   | 50.50      |
| Development National Team Athlete                                 | 74           | 44.59   | 50.50      |
| Development National Team Non-Athlete (Coaches and Support Staff) | 6            | 16.66   | 50.50      |
| Part-Time Staff/Inters                                            | 5            | 60.00   | 50.50      |
| Total                                                             | 543          | 39.41   |            |
| Average                                                           |              | 42.73   |            |

### Year-Over-Year Averages (Past 5-Years)





## WOMEN

#### Board of Directors



#### **Standing Committees**



#### **Professional Staff**



#### NGB Membership



#### National Team Athletes

| 100.00%         |        |        |        |        |        |
|-----------------|--------|--------|--------|--------|--------|
| 80.00%          |        |        |        |        |        |
| 60.00%          | 50.80% | 50.80% | 50.50% | 50.50% | 50.50% |
| 40.00%          | 47.05% | 47.05% | 48.00% | 50.00% | 42.10% |
| ~~~~~           |        |        |        |        |        |
| 20.00%          |        |        |        |        |        |
| 20.00%<br>0.00% |        |        |        |        |        |

#### National Team Non-Athlete



#### **Development National Team**



#### **Development National Team Non-Athlete**



#### Part-Time Staff/Interns



Click he