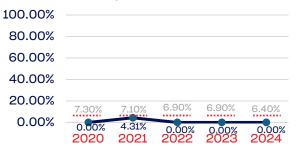

#### **Standing Committees**

| 100.00% |                             |               |               |               |               |
|---------|-----------------------------|---------------|---------------|---------------|---------------|
| 80.00%  |                             |               |               |               |               |
| 60.00%  |                             |               |               |               |               |
| 40.00%  |                             |               |               |               |               |
| 20.00%  | 7.30%                       | 7.10%         | 6.90%         | 6.90%         | 6.40%         |
| 0.00%   |                             |               |               |               |               |
| 0.00%   | 0.0 <mark>0%</mark><br>2020 | 0.00%<br>2021 | 0.00%<br>2022 | 0.00%<br>2023 | 0.00%<br>2024 |