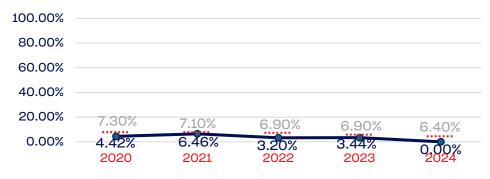

#### **Standing Committees**

| 100.00% |                             |               |               |               |               |
|---------|-----------------------------|---------------|---------------|---------------|---------------|
| 80.00%  |                             |               |               |               |               |
| 60.00%  |                             |               |               |               |               |
| 40.00%  |                             |               |               |               |               |
| 20.00%  | 7.30%                       | 7.10%         | 6.90%         | 6.90%         | 6.40%         |
| 0.00%   |                             |               |               |               |               |
| 0.00%   | 0.0 <mark>0%</mark><br>2020 | 0.00%<br>2021 | 0.00%<br>2022 | 0.00%<br>2023 | 0.00%<br>2024 |

#### **Development National Team Non-Athlete**

| 100.00% |               |               |               |               |               |
|---------|---------------|---------------|---------------|---------------|---------------|
| 80.00%  |               |               |               |               |               |
| 60.00%  |               |               |               |               |               |
| 40.00%  |               |               |               |               |               |
| 20.00%  | 7.30%         | 7 10%         | 6.90%         | 6.00%         | 6.40%         |
| 0.00%   |               |               |               | 0.30%         | 0.40%         |
| 0.00%   | 0.00%<br>2020 | 0.00%<br>2021 | 0.00%<br>2022 | 0.00%<br>2023 | 0.00%<br>2024 |

#### Part-Time Staff/Interns

USA LUGE ASSOCIATION | 2024 DEMOGRAPHIC DATA | p. 9