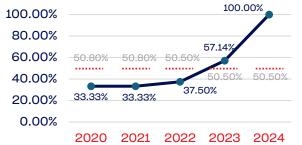

|
| National Team Non-Athlete (Coaches and Support Staff)             | 4            | 25.00   | 50.50      |
| Development National Team Athlete                                 | 74           | 44.59   | 50.50      |
| Development National Team Non-Athlete (Coaches and Support Staff) | 6            | 16.66   | 50.50      |
| Part-Time Staff/Inters                                            | 5            | 60.00   | 50.50      |
| Total                                                             | 543          | 39.41   |            |
| Average                                                           |              | 42.73   |            |

### Year-Over-Year Averages (Past 5-Years)





## WOMEN

#### Board of Directors



#### **Standing Committees**



#### **Professional Staff**



#### NGB Membership



#### National Team Athletes

| 100.00%         |        |        |        |        |        |
|-----------------|--------|--------|--------|--------|--------|
| 80.00%          |        |        |        |        |        |
| 60.00%          | 50.80% | 50.80% | 50.50% | 50.50% | 50.50% |
| 40.00%          | 47.05% | 47.05% | 48.00% | 50.00% | 42.10% |
| ~~~~~           |        |        |        |        |        |
| 20.00%          |        |        |        |        |        |
| 20.00%<br>0.00% |        |        |        |        |        |

#### National Team Non-Athlete



#### **Development National Team**



#### **Development National Team Non-Athlete**



#### Part-Time Staff/Interns



Click here to return to the online directory



# PERSONS WITH A DISABI