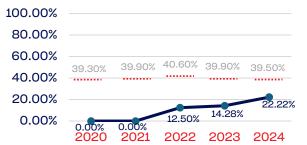

upport Staff)             | 4            | 0.00              | 39.50      |
| Development National Team Athlete                                 | 74           | 5.40              | 39.50      |
| Development National Team Non-Athlete (Coaches and Support Staff) | 6            | 0.00              | 39.50      |
| Part-Time Staff/Inters                                            | 5            | 20.00             | 39.50      |
| Total                                                             | 543          | 7.37              |            |
| Average                                                           |              | 7.69              |            |

#### Year-Over-Year Averages (Past 5-Years)





# PEOPLE OF COLOR





#### **Standing Committees**



#### **Professional Staff**



#### NGB Membership



#### National Team Athletes



### National Team Non-Athlete



#### **Development National Team**

| 100.00% |        |        |        |        |        |
|---------|--------|--------|--------|--------|--------|
| 80.00%  |        |        |        |        |        |
| 60.00%  |        |        | 40.60% |        |        |
| 40.00%  | 39.30% | 39.90% |        | 39.90% | 39.50% |
| 20.00%  | 4.54%  | 3.17%  | 1.81%  | 0.00%  | 5.40%  |
| 0.00%   |        |        |        | 0.00%  |        |
|         | 2020   | 2021   | 2022   | 2023   | 2024   |

#### Development National Team Non-Athlete

| 100.00%<br>80.00% |        |        |        |        |        |
|-------------------|--------|--------|--------|--------|--------|
| 60.00%            | 00.00% | 39.90% |