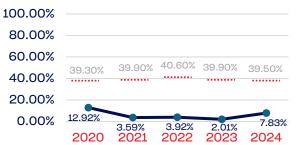

| 4            | 0.00              | 39.50      |
| Development National Team Athlete                                 | 74           | 5.40              | 39.50      |
| Development National Team Non-Athlete (Coaches and Support Staff) | 6            | 0.00              | 39.50      |
| Part-Time Staff/Inters                                            | 5            | 20.00             | 39.50      |
| Total                                                             | 543          | 7.37              |            |
| Average                                                           |              | 7.69              |            |

#### Year-Over-Year Averages (Past 5-Years)





# PEOPLE OF COLOR





#### **Standing Committees**



#### **Professional Staff**



#### NGB Membership



#### National Team Athletes



### National Team Non-Athlete



#### **Development National Team**

| 100.00% |        |        |        |        |        |
|---------|--------|--------|--------|--------|--------|
| 80.00%  |        |        |        |        |        |
| 60.00%  |        |        | 40.60% |        |        |
| 40.00%  | 39.30% | 39.90% |        | 39.90% | 39.50% |
| 20.00%  | 4.54%  | 3.17%  | 1.81%  | 0.00%  | 5.40%  |
| 0.00%   |        |        |        | 0.00%  |        |
|         | 2020   | 2021   | 2022   | 2023   | 2024   |

#### Development National Team Non-Athlete

| 100.00%<br>80.00% |        |        |        |        |        |
|-------------------|--------|--------|--------|--------|--------|
| 60.00%            | 00.00% | 39.90% | 40.60% | 00.00% |