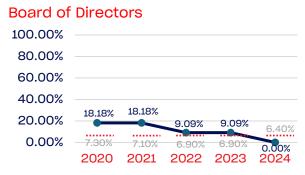

| 19           | 0.00       | 6.4        |
| National Team Non-Athlete (Coaches and Support Staff)             | 4            | 0.00       | 6.4        |
| Development National Team Athlete                                 | 74           | 0.00       | 6.4        |
| Development National Team Non-Athlete (Coaches and Support Staff) | 6            | 0.00       | 6.4        |
| Part-Time Staff/Inters                                            | 5            | 0.00       | 6.4        |
| Total                                                             | 543          | 0          |            |
| Average                                                           |              | 0          |            |

### Year-Over-Year Averages (Past 5-Years)





## VETERANS



#### **Standing Committees**

| 100.00% |                             |               |               |               |               |
|---------|-----------------------------|---------------|---------------|---------------|---------------|
| 80.00%  |                             |               |               |               |               |
| 60.00%  |                             |               |               |               |               |
| 40.00%  |                             |               |               |               |               |
| 20.00%  | 7.30%                       | 7.10%         | 6.90%         | 6.90%         | 6.40%         |
| 0.00%   |                             |               |               |               |               |
| 0.00%   | 0.0 <mark>0%</