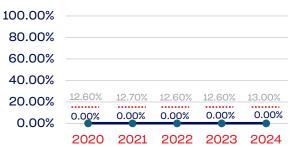

#### Development National Team Non-Athlete

| 100.00% |        |        |        |        |        |
|---------|--------|--------|--------|--------|--------|
| 80.00%  |        |        |        |        |        |
| 60.00%  |        |        |        |        |        |
| 40.00%  |        |        |        |        |        |
| 20.00%  | 12.60% | 12.70% | 12.60% | 12.60% | 13.00% |
| 0.00%   | 0.00%  | 0.00%  | 0.00%  | 0.00%  | 0.00%  |
| 0.00%   | 2020   | 2021   | 2022   | 2023   | 2024   |

#### Part-Time Staff/Interns

| 100.00% |        |        |        |        |        |
|---------|--------|--------|--------|--------|--------|
| 80.00%  |        |        |        |        |        |
| 60.00%  |        |        |        |        |        |
| 40.00%  |        |        |        |        |        |
| 20.00%  | 12.60% | 12.70% | 12.60% | 12.60% | 13.00% |
| 0.00%   | 0.00%  | 0.00%  | 0.00%  | 0.00%  | 0.00%  |
| 0.00%   | 2020   | 2021   | 2022   | 2023   | 2024   |