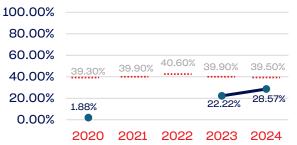

#### National Team Athletes

| 100.00% |               |        |        |               |               |
|---------|---------------|--------|--------|---------------|---------------|
| 80.00%  |               |        |        |               |               |
| 60.00%  |               |        |        |               |               |
| 40.00%  |               |        |        |               |               |
| 20.00%  | 7.30%         | 7 10%  | 6.90%  | 6.0.0%        | 6 40%         |
| 0.00%   |               | 7.1078 | 0.0078 | 0.50%         |               |
| 0.00%   | 1.88%<br>2020 | 2021   | 2022   | 0.00%<br>2023 | 0.00%<br>2024 |