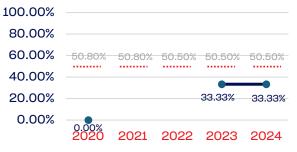

|              | 55.16   |            |

#### Year-Over-Year Averages (Past 5-Years)



#### Program and Initiative Notes/Highlights



#### WOMEN

#### **Board of Directors**



#### **Standing Committees**



#### **Professional Staff**



#### **NGB Membership**



#### National Team Athletes

| 100.00% |        |        |        |        |        |
|---------|--------|--------|--------|--------|--------|
| 80.00%  |        |        |        |        |        |
| 60.00%  | 50.80% | 50.80% | 50.50% | 55.55% | 57.14% |
| 40.00%  | 49.05% |        |        | 50.50% | 50.50% |
| 20.00%  |        |        |        |        |        |
| 0.00%   |        |        |        |        |        |
|         | 2020   | 2021   | 2022   | 2023   | 2024   |

#### National Team Non-Athlete



#### **Development National Team**



#### **Development National Team Non-Athlete**

| 100.00%<br>80.00% |        |        |        |        |        |
|-------------------|--------|--------|--------|--------|--------|
| 60.00%            | 50.80% | 50.80% | 50.50% | 50.50% | 50.50% |
| 40.00%            |        |        |        |        |        |
| 20.00%            |        |        |        |        |        |
| 0.00%             | 0.00%  |        |        | 0.00%  | 0.00%  |
|                   | 2020   | 2021   | 2022   | 2023   | 2024   |

#### Part-Time Staff/Interns

| 100.00% |          |        |        |        |        |
|---------|----------|--------|--------|--------|--------|
| 80.00%  |          |        |        |        |        |
| 60.00%  |          | 50.80% | 50.