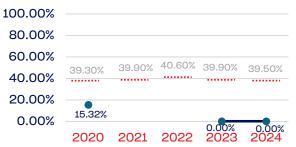

#### **Development National Team**

| 100.00% |        |        |        |        |        |
|---------|--------|--------|--------|--------|--------|
| 80.00%  |        |        |        |        |        |
| 60.00%  |        |        | 40.60% | 00.00% |        |
| 40.00%  | 39.30% | 39.90% | 40.00% | 39.90% | 39.50% |
| 20.00%  |        |        |        |        |        |
| 0.00%   | 0.00%  |        |        |        | 0.00%  |
|         | 2020   | 2021   | 2022   | 2023   | 2024   |