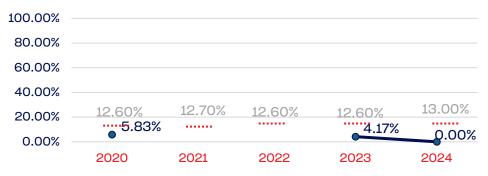

| 7            | 0.00         | 13.00      |
| National Team Non-Athlete (Coaches and Support Staff)             | 9            | 0.00         | 13.00      |
| Development National Team Athlete                                 | 0            | 0.00         | 13.00      |
| Development National Team Non-Athlete (Coaches and Support Staff) | 0            | 0.00         | 13.00      |
| Part-Time Staff/Inters                                            | 0            | 0.00         | 13.00      |
| Total                                                             | 20           | 0            |            |
| Average                                                           |              | 0            |            |

#### Year-Over-Year Averages (Past 5-Years)



#### Program and Initiative Notes/Highlights



#### PERSONS WITH A DISABILITY

#### **Board of Directors**



#### **Standing Committees**

| 100.00% |        |        |        |        |        |
|---------|--------|--------|--------|--------|--------|
| 80.00%  |        |        |        |        |        |
| 60.00%  |        |        |        |        |        |
| 40.00%  |        |        |        |        |        |
| 20.00%  | 12.60% | 12.70% | 12.60% | 12.60% | 13.00% |
| 0.00%   | 0.00%  |        |        | 0.00%  | 0.00%  |
|         | 2020   | 2021   | 2022   | 2023   | 2024   |

#### **Professional Staff**



#### NGB Membership

| 100.00% |        |        |        |        |        |
|---------|--------|--------|--------|--------|--------|
| 80.00%  |        |        |