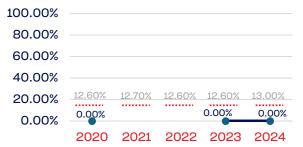

|
| Average                                                           |              | 0            |            |

#### Year-Over-Year Averages (Past 5-Years)



#### Program and Initiative Notes/Highlights



#### PERSONS WITH A DISABILITY

#### **Board of Directors**



#### **Standing Committees**

| 100.00% |        |        |        |        |        |
|---------|--------|--------|--------|--------|--------|
| 80.00%  |        |        |        |        |        |
| 60.00%  |        |        |        |        |        |
| 40.00%  |        |        |        |        |        |
| 20.00%  | 12.60% | 12.70% | 12.60% | 12.60% | 13.00% |
| 0.00%   | 0.00%  |        |        | 0.00%  | 0.00%  |
|         | 2020   | 2021   | 2022   | 2023   | 2024   |

#### **Professional Staff**



#### NGB Membership

| 100.00% |        |        |        |        |        |
|---------|--------|--------|--------|--------|--------|
| 80.00%  |        |        |        |        |        |
| 60.00%  |        |        |        |        |        |
| 40.00%  |        |        |        |        |        |
| 20.00%  | 12.60% | 12.70% | 12.60% | 12.60% | 13.00% |
| 0.00%   | 0.00%  |        |        | 0.00%  | 0.00%  |
|         | 2020   | 2021   | 2022   | 2023   | 2024   |

#### National Team Athletes

| 100.00% |        |        |        |               |        |
|---------|--------|--------|--------|---------------|--------|
| 80.00%  |        |        |        |               |        |
| 60.00%  |        |        |        |               |        |
| 40.00%  | 28.30% |        |