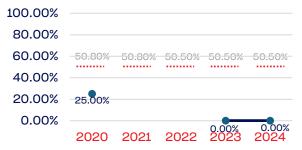

#### Part-Time Staff/Interns

| 100.00% |          |        |        |        |        |
|---------|----------|--------|--------|--------|--------|
| 80.00%  |          |        |        |        |        |
| 60.00%  |          | 50.80% | 50.50% |        |        |
| 40.00%  | _50.80%_ |        |        | 50.50% | 50.50% |
| 20.00%  | 0.00%    |        |        | 0.00%  |        |
| 0.00%   | 0.00%    |        |        | 0.00%  | 0.00%  |
|         | 2020     | 2021   | 2022   | 2023   | 2024   |