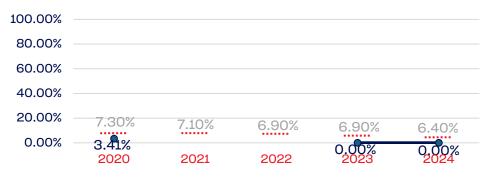

#### VETERANS

# Board of Directors 100.00% 80.00% 60.00% 40.00% 20.00% 12.50% 0.00% 7.30% 2020 2021 2022 2023 2024