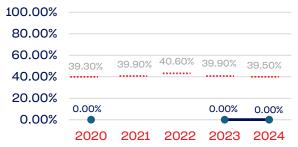

00              | 39.50      |
| Development National Team Athlete                                 | 0            | 0.00              | 39.50      |
| Development National Team Non-Athlete (Coaches and Support Staff) | 0            | 0.00              | 39.50      |
| Part-Time Staff/Inters                                            | 0            | 0.00              | 39.50      |
| Total                                                             | 20           | 20.00             |            |
| Average                                                           |              | 26.19             |            |

#### Year-Over-Year Averages (Past 5-Years)



#### Program and Initiative Notes/Highlights



#### PEOPLE OF COLOR

#### **Board of Directors**



#### **Standing Committees**



#### **Professional Staff**



#### **NGB Membership**



#### National Team Athletes



#### National Team Non-Athlete



#### **Development National Team**

| 100.00% |        |        |        |        |        |
|---------|--------|--------|--------|--------|--------|
| 80.00%  |        |        |        |        |        |
| 60.00%  |        |        | 40.60% | 00.00% |        |
| 40.00%  | 39.30% | 39.90% | 40.00% | 39.90% | 39.50% |
| 20.00%  |        |        |        |        |        |
| 0.00%   | 0.00%  |        |        |        | 0.00%  |
|         | 2020   | 2021   | 2022   | 2023   | 2024   |

#### Development National Team Non-Athlete

| 100.00%<br>80.00% |        |        |        |        |        |
|-------------------|--------|--------|--------|--------|--------|
| 60