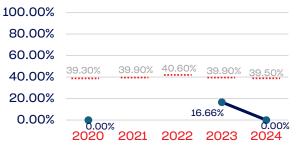

#### **Development National Team**

| 100.00% |        |        |        |        |        |
|---------|--------|--------|--------|--------|--------|
| 80.00%  |        |        |        |        |        |
| 60.00%  |        |        |        |        |        |
| 40.00%  |        |        |        |        |        |
| 20.00%  | 12.60% | 12.70% | 12.60% | 16.66% | 13.00% |
| 0.00%   | 0.00%  |        |        | 12.60% | 0.00%  |
|         | 2020   | 2021   | 2022   | 2023   | 2024   |