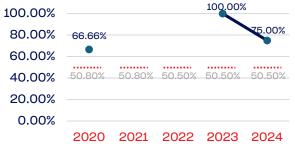

Staff)             | 9            | 33.33   | 50.50      |
| Development National Team Athlete                                 | 0            | 0.00    | 50.50      |
| Development National Team Non-Athlete (Coaches and Support Staff) | 0            | 0.00    | 50.50      |
| Part-Time Staff/Inters                                            | 0            | 0.00    | 50.50      |
| Total                                                             | 20           | 50      |            |
| Average                                                           |              | 55.16   |            |

#### Year-Over-Year Averages (Past 5-Years)



#### Program and Initiative Notes/Highlights



#### WOMEN

#### **Board of Directors**



#### **Standing Committees**



#### **Professional Staff**



#### **NGB Membership**



#### National Team Athletes

| 100.00% |        |        |        |        |        |
|---------|--------|--------|--------|--------|--------|
| 80.00%  |        |        |        |        |        |
| 60.00%  | 50.80% | 50.80% | 50.50% | 55.55% | 57.14% |
| 40.00%  | 49.05% |        |        | 50.50% | 50.50% |
| 20.00%  |        |        |        |        |        |
| 0.00%   |        |        |        |        |        |
|         | 2020   | 2021   | 2022   | 2023   | 2024   |

#### National Team Non-Athlete



#### **Development National Team**



#### **Development National Team Non-Athlete**

| 100.00%<br>80.00% |        |        |        |        |        |
|-------------------|--------|--------|--------|--------|--------|
| 60.00%            | 50.80% |