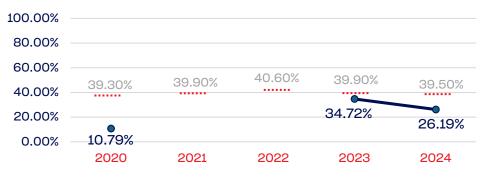

#### PEOPLE OF COLOR

|                                                                   | Total Number | % People of Color | National % |
|-------------------------------------------------------------------|--------------|-------------------|------------|
| Board of Directors                                                | 0            | 0.00              | 39.50      |
| Standing Committees                                               | 0            | 0.00              | 39.50      |
| Professional Staff                                                | 4            | 50.00             | 39.50      |
| NGB Membership                                                    | 0            | 0.00              | 39.50      |
| National Team Athletes                                            | 7            | 28.57             | 39.50      |
| National Team Non-Athlete (Coaches and Support Staff)             | 9            | 0.00              | 39.50      |
| Development National Team Athlete                                 | 0            | 0.00              | 39.50      |
| Development National Team Non-Athlete (Coaches and Support Staff) | 0            | 0.00              | 39.50      |
| Part-Time Staff/Inters                                            | 0            | 0.00              | 39.50      |
| Total                                                             | 20           | 20.00             |            |
| Average                                                           |              | 26.19             |            |

#### Year-Over-Year Averages (Past 5-Years)