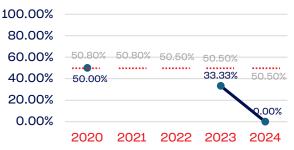

|            |

#### Year-Over-Year Averages (Past 5-Years)



#### Program and Initiative Notes/Highlights



#### WOMEN

#### **Board of Directors**



#### **Standing Committees**



#### **Professional Staff**



#### **NGB Membership**



#### National Team Athletes

| 100.00% |        |        |        |        |        |
|---------|--------|--------|--------|--------|--------|
| 80.00%  |        |        |        |        |        |
| 60.00%  | 50.80% | 50.80% | 50.50% | 55.55% | 57.14% |
| 40.00%  | 49.05% |        |        | 50.50% | 50.50% |
| 20.00%  |        |        |        |        |        |
| 0.00%   |        |        |        |        |        |
|         | 2020   | 2021   | 2022   | 2023   | 2024   |

#### National Team Non-Athlete



#### **Development National Team**



#### **Development National Team Non-Athlete**

| 100.00%<br>80.00% |        |        |        |        |        |
|-------------------|--------|--------|--------|--------|--------|
| 60.00%            | 50.80% | 50.80% | 50.50% | 50.50% | 50.50% |
| 40.00%            |        |        |        |        |        |
| 20.00%            |        |        |        |        |        |
| 0.00%             | 0.00%  |        |        | 0.00%  | 0.00%  |
|                   | 2020   | 2021   | 2022   | 2023   | 2024   |

#### Part-Time Staff/Interns

| 100.00% |          |        |        |        |        |
|---------|----------|--------|--------|--------|--------|
| 80.00%  |          |        |        |        |        |
| 60.00%  |          | 50.80% | 50.50% |        |        |
| 40.00%  | _5