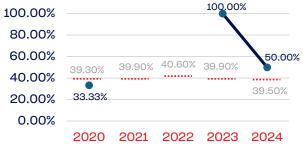

| Development National Team Athlete                                 | 0            | 0.00              | 39.50      |
| Development National Team Non-Athlete (Coaches and Support Staff) | 0            | 0.00              | 39.50      |
| Part-Time Staff/Inters                                            | 0            | 0.00              | 39.50      |
| Total                                                             | 20           | 20.00             |            |
| Average                                                           |              | 26.19             |            |

#### Year-Over-Year Averages (Past 5-Years)



#### Program and Initiative Notes/Highlights



#### PEOPLE OF COLOR

#### **Board of Directors**



#### **Standing Committees**



#### **Professional Staff**



#### **NGB Membership**



#### National Team Athletes



#### National Team Non-Athlete



#### **Development National Team**

| 100.00% |        |        |        |        |        |
|---------|--------|--------|--------|--------|--------|
| 80.00%  |        |        |        |        |        |
| 60.00%  |        |        | 40.60% | 00.00% |        |
| 40.00%  | 39.30% | 39.90% | 40.00% | 39.90% | 39.50% |
| 20.00%  |        |        |        |        |        |
| 0.00%   | 0.00%  |        |        |        | 0.00%  |
|         | 2020   | 2021   | 2022   | 2023   | 2024   |

#### Development National Team Non-Athlete

| 100.00%<br>80.00% |        |        |        |        |        |
|-------------------|--------|--------|--------|--------|--------|
| 60.00%            | 39.30% | 39.9