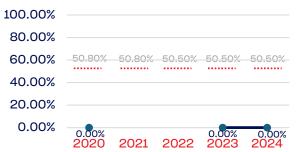

#### Part-Time Staff/Interns

| 100.00% |          |        |        |        |        |
|---------|----------|--------|--------|--------|--------|
| 80.00%  |          |        |        |        |        |
| 60.00%  |          | 50.80% | 50.50% |        |        |
| 40.00%  | _50.80%_ |        |        | 50.50% | 50.50% |
| 20.00%  | 0.00%    |        |        | 0.00%  |        |
| 0.00%   | 0.00%    |        |        | 0.00%  | 0.00%  |
|         | 2020     | 2021   | 2022   | 2023   | 2024   |