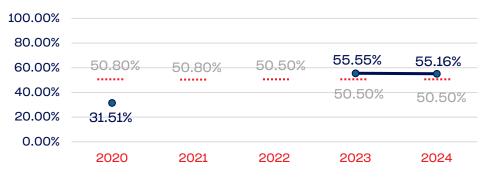

#### National Team Athletes

| 100.00% |        |        |        |        |        |
|---------|--------|--------|--------|--------|--------|
| 80.00%  |        |        |        |        |        |
| 60.00%  | 50.80% | 50.80% | 50.50% | 55.55% | 57.14% |
| 40.00%  | 49.05% |        |        | 50.50% | 50.50% |
| 20.00%  |        |        |        |        |        |
| 0.00%   |        |        |        |        |        |
|         | 2020   | 2021   | 2022   | 2023   | 2024   |