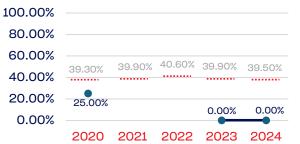

| 9            | 0.00              | 39.50      |
| Development National Team Athlete                                 | 0            | 0.00              | 39.50      |
| Development National Team Non-Athlete (Coaches and Support Staff) | 0            | 0.00              | 39.50      |
| Part-Time Staff/Inters                                            | 0            | 0.00              | 39.50      |
| Total                                                             | 20           | 20.00             |            |
| Average                                                           |              | 26.19             |            |

#### Year-Over-Year Averages (Past 5-Years)



#### Program and Initiative Notes/Highlights



#### PEOPLE OF COLOR

#### **Board of Directors**



#### **Standing Committees**



#### **Professional Staff**



#### **NGB Membership**



#### National Team Athletes



#### National Team Non-Athlete



#### **Development National Team**

| 100.00% |        |        |        |        |        |
|---------|--------|--------|--------|--------|--------|
| 80.00%  |        |        |        |        |        |
| 60.00%  |        |        | 40.60% | 00.00% |        |
| 40.00%  | 39.30% | 39.90% | 40.00% | 39.90% | 39.50% |
| 20.00%  |        |        |        |        |        |
| 0.00%   | 0.00%  |        |        |        | 0.00%  |
|         | 2020   | 2021   | 2022   | 2023   | 2024   |

#### Development National Team Non-Athlete

| 100.00%<br>80.00% |        |        |        |        |        |
|-------------------|--------|--------|