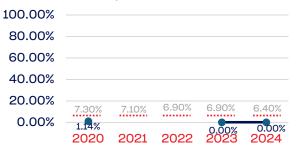

|              | 0          |            |

#### Year-Over-Year Averages (Past 5-Years)



#### Program and Initiative Notes/Highlights



#### VETERANS

# Board of Directors 100.00% 80.00% 60.00% 40.00% 20.00% 12.50% 0.00% 7.30% 2020 2021 2022 2023 2024

#### **Standing Committees**

| 100.00% |       |       |       |       |       |
|---------|-------|-------|-------|-------|-------|
| 80.00%  |       |       |       |       |       |
| 60.00%  |       |       |       |       |       |
| 40.00%  |       |       |       |       |       |
| 20.00%  | 8.33% | 7.10% | 6.90% | 6.90% | 6.40% |
| 0.00%   | 7.30% |       |       | 0.00% | 0.00% |
|         | 2020  | 2021  | 2022  | 2023  | 2024  |

#### **Professional Staff**



#### **NGB Membership**



#### National Team Athletes

| 100.00% |               |        |        |               |               |
|---------|---------------|--------|--------|---------------|---------------|
| 80.00%  |               |        |        |               |               |
| 60.00%  |               |        |        |               |               |
| 40.00%  |               |        |        |               |               |
| 20.00%  | 7.30%         | 7 10%  | 6.90%  | 6.0.0%        | 6 40%         |
| 0.00%   |               | 7.1078 | 0.0078 | 0.50%         |               |
| 0.00%   | 1.88%<br>2020 | 2021   | 2022   | 0.00%<br>2023 | 0.00%<br>2024 |

#### National Team Non-Athlete

| 100.00% |               |       |       |               |               |
|---------|---------------|-------|-