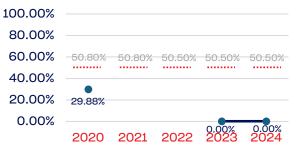

| 33.33   | 50.50      |
| Development National Team Athlete                                 | 0            | 0.00    | 50.50      |
| Development National Team Non-Athlete (Coaches and Support Staff) | 0            | 0.00    | 50.50      |
| Part-Time Staff/Inters                                            | 0            | 0.00    | 50.50      |
| Total                                                             | 20           | 50      |            |
| Average                                                           |              | 55.16   |            |

#### Year-Over-Year Averages (Past 5-Years)



#### Program and Initiative Notes/Highlights



#### WOMEN

#### **Board of Directors**



#### **Standing Committees**



#### **Professional Staff**



#### **NGB Membership**



#### National Team Athletes

| 100.00% |        |        |        |        |        |
|---------|--------|--------|--------|--------|--------|
| 80.00%  |        |        |        |        |        |
| 60.00%  | 50.80% | 50.80% | 50.50% | 55.55% | 57.14% |
| 40.00%  | 49.05% |        |        | 50.50% | 50.50% |
| 20.00%  |        |        |        |        |        |
| 0.00%   |        |        |        |        |        |
|         | 2020   | 2021   | 2022   | 2023   | 2024   |

#### National Team Non-Athlete



#### **Development National Team**



#### **Development National Team Non-Athlete**

| 100.00%<br>80.00% |        |        |        |        |        |
|-------------------|--------|--------|--------|--------|--------|
| 60.00%            | 50.80% | 50.80% | 50.50% | 50.50% |