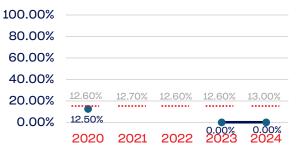

s and Support Staff)             | 9            | 0.00         | 13.00      |
| Development National Team Athlete                                 | 0            | 0.00         | 13.00      |
| Development National Team Non-Athlete (Coaches and Support Staff) | 0            | 0.00         | 13.00      |
| Part-Time Staff/Inters                                            | 0            | 0.00         | 13.00      |
| Total                                                             | 20           | 0            |            |
| Average                                                           |              | 0            |            |

#### Year-Over-Year Averages (Past 5-Years)



#### Program and Initiative Notes/Highlights



#### PERSONS WITH A DISABILITY

#### **Board of Directors**



#### **Standing Committees**

| 100.00% |        |        |        |        |        |
|---------|--------|--------|--------|--------|--------|
| 80.00%  |        |        |        |        |        |
| 60.00%  |        |        |        |        |        |
| 40.00%  |        |        |        |        |        |
| 20.00%  | 12.60% | 12.70% | 12.60% | 12.60% | 13.00% |
| 0.00%   | 0.00%  |        |        | 0.00%  | 0.00%  |
|         | 2020   | 2021   | 2022   | 2023   | 2024   |

#### **Professional Staff**



#### NGB Membership

| 100.00% |        |        |        |        |        |
|---------|--------|--------|--------|--------|--------|
| 80.00%  |        |        |        |        |        |
| 60.00%  |        |        |        |        |        |
| 40.00%  |        |        |