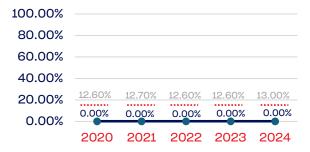

# PERSONS WITH A DISABILITY

|                                                                   | Total Number | % Disability | National % |
|-------------------------------------------------------------------|--------------|--------------|------------|
| Board of Directors                                                | 14           | 0.00         | 13.00      |
| Standing Committees                                               | 12           | 0.00         | 13.00      |
| Professional Staff                                                | 26           | 0.00         | 13.00      |
| NGB Membership                                                    | 16392        | 2.78         | 13.00      |
| National Team Athletes                                            | 9            | 0.00         | 13.00      |
| National Team Non-Athlete (Coaches and Support Staff)             | 3            | 0.00         | 13.00      |
| Development National Team Athlete                                 | 3            | 0.00         | 13.00      |
| Development National Team Non-Athlete (Coaches and Support Staff) | 0            | 0.00         | 13.00      |
| Part-Time Staff/Inters                                            | 9            | 0.00         | 13.00      |
| Total                                                             | 16468        | 2.77         |            |
| Average                                                           |              | 0.35         |            |

## **Board of Directors**