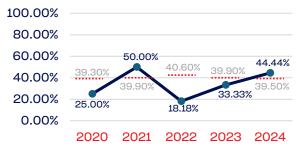

# Year-Over-Year Averages (Past 5-Years)

# **WOMEN**

#### National Team Athletes