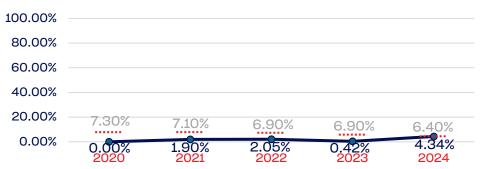

# Veterans

|                                                                   | Total Number | % Veterans | National % |
|-------------------------------------------------------------------|--------------|------------|------------|
| Board of Directors                                                | 14           | 0.00       | 6.4        |
| Standing Committees                                               | 12           | 0.00       | 6.4        |
| Professional Staff                                                | 26           | 0.00       | 6.4        |
| NGB Membership                                                    | 16392        | 1.39       | 6.4        |
| National Team Athletes                                            | 9            | 0.00       | 6.4        |
| National Team Non-Athlete (Coaches and Support Staff)             | 3            | 33.33      | 6.4        |
| Development National Team Athlete                                 | 3            | 0.00       | 6.4        |
| Development National Team Non-Athlete (Coaches and Support Staff) | 0            | 0.00       | 6.4        |
| Part-Time Staff/Inters                                            | 9            | 0.00       | 6.4        |
| Total                                                             | 16468        | 1.39       |            |
| Average                                                           |              | 4.34       |            |

# Year-Over-Year Averages (Past 5-Years)