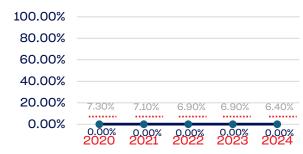

# Veterans

|                                                                   | Total Number | % Veterans | National % |
|-------------------------------------------------------------------|--------------|------------|------------|
| Board of Directors                                                | 14           | 0.00       | 6.4        |
| Standing Committees                                               | 12           | 0.00       | 6.4        |
| Professional Staff                                                | 26           | 0.00       | 6.4        |
| NGB Membership                                                    | 16392        | 1.39       | 6.4        |
| National Team Athletes                                            | 9            | 0.00       | 6.4        |
| National Team Non-Athlete (Coaches and Support Staff)             | 3            | 33.33      | 6.4        |
| Development National Team Athlete                                 | 3            | 0.00       | 6.4        |
| Development National Team Non-Athlete (Coaches and Support Staff) | 0            | 0.00       | 6.4        |
| Part-Time Staff/Inters                                            | 9            | 0.00       | 6.4        |
| Total                                                             | 16468        | 1.39       |            |
| Average                                                           |              | 4.34       |            |

# Year-Over-Year Averages (Past 5-Years)

## **Development National Team**