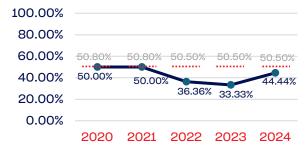

| 3            | 33.33   | 50.50      |
| Development National Team Athlete                                 | 3            | 33.33   | 50.50      |
| Development National Team Non-Athlete (Coaches and Support Staff) | 0            | 0.00    | 50.50      |
| Part-Time Staff/Inters                                            | 9            | 33.33   | 50.50      |
| Total                                                             | 16468        | 28.35   |            |
| Average                                                           |              | 34.85   |            |

# Year-Over-Year Averages (Past 5-Years)





# **WOMEN**

### **Board of Directors**



## **NGB Membership**



## **Development National Team**



# **Standing Committees**



#### National Team Athletes



## Development National Team Non-Athlete



#### **Professional Staff**



## National Team Non-Athlete







# PERSONS WITH A DISABILITY

|                                                                   | Total Number | % Disability | National % |
|-------------------------------------------------------------------|--------------|--------------|------------|
| Board of Directors                                                | 14           | 0.00         | 13.00      |
| Standing Committees                                               | 12           | 0.00         | 13.00      |
| Professional Staff                                                | 26           | 0.00         | 13.00      |
| NGB Membership                                                    | 16392        | 2.78