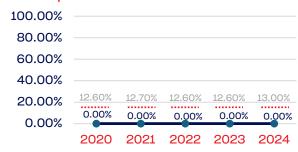

# PERSONS WITH A DISABILITY

|                                                                   | Total Number | % Disability | National % |
|-------------------------------------------------------------------|--------------|--------------|------------|
| Board of Directors                                                | 14           | 0.00         | 13.00      |
| Standing Committees                                               | 12           | 0.00         | 13.00      |
| Professional Staff                                                | 26           | 0.00         | 13.00      |
| NGB Membership                                                    | 16392        | 2.78         | 13.00      |
| National Team Athletes                                            | 9            | 0.00         | 13.00      |
| National Team Non-Athlete (Coaches and Support Staff)             | 3            | 0.00         | 13.00      |
| Development National Team Athlete                                 | 3            | 0.00         | 13.00      |
| Development National Team Non-Athlete (Coaches and Support Staff) | 0            | 0.00         | 13.00      |
| Part-Time Staff/Inters                                            | 9            | 0.00         | 13.00      |
| Total                                                             | 16468        | 2.77         |            |
| Average                                                           |              | 0.35         |            |

## **Development National Team**