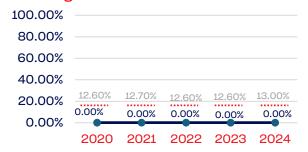

# PERSONS WITH A DISABILITY

|                                                                   | Total Number | % Disability | National % |
|-------------------------------------------------------------------|--------------|--------------|------------|
| Board of Directors                                                | 14           | 0.00         | 13.00      |
| Standing Committees                                               | 12           | 0.00         | 13.00      |
| Professional Staff                                                | 26           | 0.00         | 13.00      |
| NGB Membership                                                    | 16392        | 2.78         | 13.00      |
| National Team Athletes                                            | 9            | 0.00         | 13.00      |
| National Team Non-Athlete (Coaches and Support Staff)             | 3            | 0.00         | 13.00      |
| Development National Team Athlete                                 | 3            | 0.00         | 13.00      |
| Development National Team Non-Athlete (Coaches and Support Staff) | 0            | 0.00         | 13.00      |
| Part-Time Staff/Inters                                            | 9            | 0.00         | 13.00      |
| Total                                                             | 16468        | 2.77         |            |
| Average                                                           |              | 0.35         |            |

# **Standing Committees**