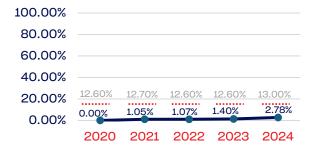

# PERSONS WITH A DISABILITY

|                                                                   | Total Number | % Disability | National % |
|-------------------------------------------------------------------|--------------|--------------|------------|
| Board of Directors                                                | 14           | 0.00         | 13.00      |
| Standing Committees                                               | 12           | 0.00         | 13.00      |
| Professional Staff                                                | 26           | 0.00         | 13.00      |
| NGB Membership                                                    | 16392        | 2.78         | 13.00      |
| National Team Athletes                                            | 9            | 0.00         | 13.00      |
| National Team Non-Athlete (Coaches and Support Staff)             | 3            | 0.00         | 13.00      |
| Development National Team Athlete                                 | 3            | 0.00         | 13.00      |
| Development National Team Non-Athlete (Coaches and Support Staff) | 0            | 0.00         | 13.00      |
| Part-Time Staff/Inters                                            | 9            | 0.00         | 13.00      |
| Total                                                             | 16468        | 2.77         |            |
| Average                                                           |              | 0.35         |            |

## **NGB Membership**