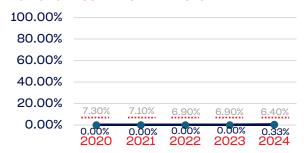

# Veterans

|                                                                   | Total Number | % Veterans | National % |
|-------------------------------------------------------------------|--------------|------------|------------|
| Board of Directors                                                | 14           | 0.00       | 6.4        |
| Standing Committees                                               | 12           | 0.00       | 6.4        |
| Professional Staff                                                | 26           | 0.00       | 6.4        |
| NGB Membership                                                    | 16392        | 1.39       | 6.4        |
| National Team Athletes                                            | 9            | 0.00       | 6.4        |
| National Team Non-Athlete (Coaches and Support Staff)             | 3            | 33.33      | 6.4        |
| Development National Team Athlete                                 | 3            | 0.00       | 6.4        |
| Development National Team Non-Athlete (Coaches and Support Staff) | 0            | 0.00       | 6.4        |
| Part-Time Staff/Inters                                            | 9            | 0.00       | 6.4        |
| Total                                                             | 16468        | 1.39       |            |
| Average                                                           |              | 4.34       |            |

# Year-Over-Year Averages (Past 5-Years)

## **NGB Membership**