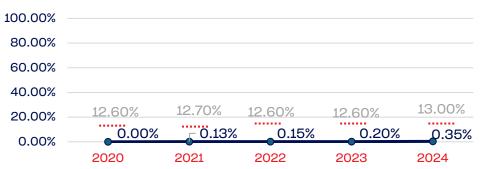

# Year-Over-Year Averages (Past 5-Years)

## PERSONS WITH A DISABILITY

# PERSONS WITH A DISABILITY

|                                                                   | Total Number | % Disability | National % |
|-------------------------------------------------------------------|--------------|--------------|------------|
| Board of Directors                                                | 14           | 0.00         | 13.00      |
| Standing Committees                                               | 12           | 0.00         | 13.00      |
| Professional Staff                                                | 26           | 0.00         | 13.00      |
| NGB Membership                                                    | 16392        | 2.78         | 13.00      |
| National Team Athletes                                            | 9            | 0.00         | 13.00      |
| National Team Non-Athlete (Coaches and Support Staff)             | 3            | 0.00         | 13.00      |
| Development National Team Athlete                                 | 3            | 0.00         | 13.00      |
| Development National Team Non-Athlete (Coaches and Support Staff) | 0            | 0.00         | 13.00      |
| Part-Time Staff/Inters                                            | 9            | 0.00         | 13.00      |
| Total                                                             | 16468        | 2.77         |            |
| Average                                                           |              | 0.35         |            |