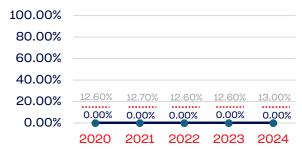

# PERSONS WITH A DISABILITY

|                                                                   | Total Number | % Disability | National % |
|-------------------------------------------------------------------|--------------|--------------|------------|
| Board of Directors                                                | 14           | 0.00         | 13.00      |
| Standing Committees                                               | 12           | 0.00         | 13.00      |
| Professional Staff                                                | 26           | 0.00         | 13.00      |
| NGB Membership                                                    | 16392        | 2.78         | 13.00      |
| National Team Athletes                                            | 9            | 0.00         | 13.00      |
| National Team Non-Athlete (Coaches and Support Staff)             | 3            | 0.00         | 13.00      |
| Development National Team Athlete                                 | 3            | 0.00         | 13.00      |
| Development National Team Non-Athlete (Coaches and Support Staff) | 0            | 0.00         | 13.00      |
| Part-Time Staff/Inters                                            | 9            | 0.00         | 13.00      |
| Total                                                             | 16468        | 2.77         |            |
| Average                                                           |              | 0.35         |            |

# Year-Over-Year Averages (Past 5-Years)

## PERSONS WITH A DISABILITY