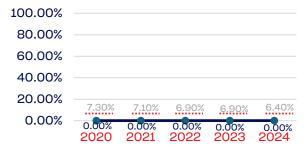

| 33.33      | 6.4        |
| Development National Team Athlete                                 | 3            | 0.00       | 6.4        |
| Development National Team Non-Athlete (Coaches and Support Staff) | 0            | 0.00       | 6.4        |
| Part-Time Staff/Inters                                            | 9            | 0.00       | 6.4        |
| Total                                                             | 16468        | 1.39       |            |
| Average                                                           |              | 4.34       |            |

# Year-Over-Year Averages (Past 5-Years)





# **VETERANS**

## **Board of Directors**



## **NGB Membership**



## **Development National Team**



## **Standing Committees**



## **National Team Athletes**



# Development National Team Non-Athlete



#### **Professional Staff**



#### National Team Non-Athlete