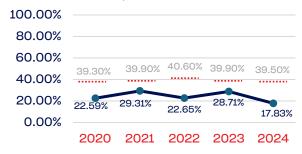

## **NGB Membership**

# **WOMEN**

|                                                                   | Total Number | % Women | National % |
|-------------------------------------------------------------------|--------------|---------|------------|
| Board of Directors                                                | 14           | 21.42   | 50.50      |
| Standing Committees                                               | 12           | 50.00   | 50.50      |
| Professional Staff                                                | 26           | 34.61   | 50.50      |
| NGB Membership                                                    | 16392        | 28.31   | 50.50      |
| National Team Athletes                                            | 9            | 44.44   | 50.50      |
| National Team Non-Athlete (Coaches and Support Staff)             | 3            | 33.33   | 50.50      |
| Development National Team Athlete                                 | 3            | 33.33   | 50.50      |
| Development National Team Non-Athlete (Coaches and Support Staff) | 0            | 0.00    | 50.50      |
| Part-Time Staff/Inters                                            | 9            | 33.33   | 50.50      |
| Total                                                             | 16468        | 28.35   |            |
| Average                                                           |              | 34.85   |            |