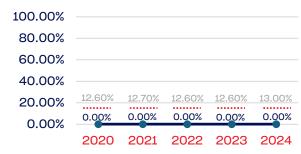

# PERSONS WITH A DISABILITY

|                                                                   | Total Number | % Disability | National % |
|-------------------------------------------------------------------|--------------|--------------|------------|
| Board of Directors                                                | 14           | 0.00         | 13.00      |
| Standing Committees                                               | 12           | 0.00         | 13.00      |
| Professional Staff                                                | 26           | 0.00         | 13.00      |
| NGB Membership                                                    | 16392        | 2.78         | 13.00      |
| National Team Athletes                                            | 9            | 0.00         | 13.00      |
| National Team Non-Athlete (Coaches and Support Staff)             | 3            | 0.00         | 13.00      |
| Development National Team Athlete                                 | 3            | 0.00         | 13.00      |
| Development National Team Non-Athlete (Coaches and Support Staff) | 0            | 0.00         | 13.00      |
| Part-Time Staff/Inters                                            | 9            | 0.00         | 13.00      |
| Total                                                             | 16468        | 2.77         |            |
| Average                                                           |              | 0.35         |            |

# Year-Over-Year Averages (Past 5-Years)