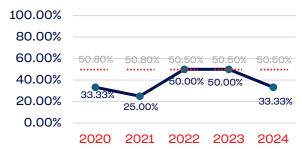

| 3            | 33.33   | 50.50      |
| Development National Team Non-Athlete (Coaches and Support Staff) | 0            | 0.00    | 50.50      |
| Part-Time Staff/Inters                                            | 9            | 33.33   | 50.50      |
| Total                                                             | 16468        | 28.35   |            |
| Average                                                           |              | 34.85   |            |

# Year-Over-Year Averages (Past 5-Years)





# **WOMEN**

### **Board of Directors**



## **NGB Membership**



## **Development National Team**



# **Standing Committees**



#### National Team Athletes



## Development National Team Non-Athlete



#### **Professional Staff**



## National Team Non-Athlete







# PERSONS WITH A DISABILITY

|                                                                   | Total Number | % Disability | National % |
|-------------------------------------------------------------------|--------------|--------------|------------|
| Board of Directors                                                | 14           | 0.00         | 13.00      |
| Standing Committees                                               | 12           | 0.00         | 13.00      |
| Professional Staff                                                | 26           | 0.00         | 13.00      |
| NGB Membership                                                    | 16392        | 2.78         | 13.00      |
| National Team Athletes                                            | 9            | 0.