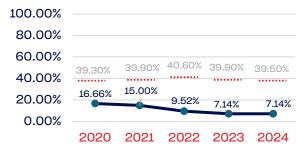

### **Board of Directors**

# **WOMEN**

|                                                                   | Total Number | % Women | National % |
|-------------------------------------------------------------------|--------------|---------|------------|
| Board of Directors                                                | 14           | 21.42   | 50.50      |
| Standing Committees                                               | 12           | 50.00   | 50.50      |
| Professional Staff                                                | 26           | 34.61   | 50.50      |
| NGB Membership                                                    | 16392        | 28.31   | 50.50      |
| National Team Athletes                                            | 9            | 44.44   | 50.50      |
| National Team Non-Athlete (Coaches and Support Staff)             | 3            | 33.33   | 50.50      |
| Development National Team Athlete                                 | 3            | 33.33   | 50.50      |
| Development National Team Non-Athlete (Coaches and Support Staff) | 0            | 0.00    | 50.50      |
| Part-Time Staff/Inters                                            | 9            | 33.33   | 50.50      |
| Total                                                             | 16468        | 28.35   |            |
| Average                                                           |              | 34.85   |            |