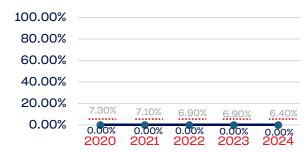

# Veterans

|                                                                   | Total Number | % Veterans | National % |
|-------------------------------------------------------------------|--------------|------------|------------|
| Board of Directors                                                | 14           | 0.00       | 6.4        |
| Standing Committees                                               | 12           | 0.00       | 6.4        |
| Professional Staff                                                | 26           | 0.00       | 6.4        |
| NGB Membership                                                    | 16392        | 1.39       | 6.4        |
| National Team Athletes                                            | 9            | 0.00       | 6.4        |
| National Team Non-Athlete (Coaches and Support Staff)             | 3            | 33.33      | 6.4        |
| Development National Team Athlete                                 | 3            | 0.00       | 6.4        |
| Development National Team Non-Athlete (Coaches and Support Staff) | 0            | 0.00       | 6.4        |
| Part-Time Staff/Inters                                            | 9            | 0.00       | 6.4        |
| Total                                                             | 16468        | 1.39       |            |
| Average                                                           |              | 4.34       |            |

# Year-Over-Year Averages (Past 5-Years)

# **VETERANS**