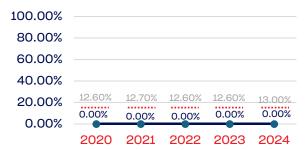

# PERSONS WITH A DISABILITY

|                                                                   | Total Number | % Disability | National % |
|-------------------------------------------------------------------|--------------|--------------|------------|
| Board of Directors                                                | 14           | 0.00         | 13.00      |
| Standing Committees                                               | 12           | 0.00         | 13.00      |
| Professional Staff                                                | 26           | 0.00         | 13.00      |
| NGB Membership                                                    | 16392        | 2.78         | 13.00      |
| National Team Athletes                                            | 9            | 0.00         | 13.00      |
| National Team Non-Athlete (Coaches and Support Staff)             | 3            | 0.00         | 13.00      |
| Development National Team Athlete                                 | 3            | 0.00         | 13.00      |
| Development National Team Non-Athlete (Coaches and Support Staff) | 0            | 0.00         | 13.00      |
| Part-Time Staff/Inters                                            | 9            | 0.00         | 13.00      |
| Total                                                             | 16468        | 2.77         |            |
| Average                                                           |              | 0.35         |            |

# Year-Over-Year Averages (Past 5-Years)

## PERSONS WITH A DISABILITY