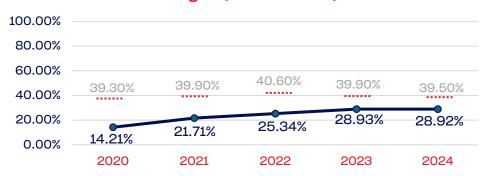

## **NGB Membership**

# PEOPLE OF COLOR

|                                                                   | Total Number | % People of Color | National % |
|-------------------------------------------------------------------|--------------|-------------------|------------|
| Board of Directors                                                | 14           | 7.14              | 39.50      |
| Standing Committees                                               | 12           | 16.66             | 39.50      |
| Professional Staff                                                | 26           | 23.07             | 39.50      |
| NGB Membership                                                    | 16,392       | 17.83             | 39.50      |
| National Team Athletes                                            | 9            | 44.44             | 39.50      |
| National Team Non-Athlete (Coaches and Support Staff)             | 3            | 33.33             | 39.50      |
| Development National Team Athlete                                 | 3            | 33.33             | 39.50      |
| Development National Team Non-Athlete (Coaches and Support Staff) | 0            | 0.00              | 39.50      |
| Part-Time Staff/Inters                                            | 9            | 55.55             | 39.50      |
| Total                                                             | 16,468       | 17.87             |            |
| Average                                                           |              | 28.92             |            |