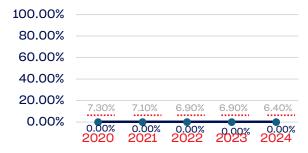

# Veterans

|                                                                   | Total Number | % Veterans | National % |
|-------------------------------------------------------------------|--------------|------------|------------|
| Board of Directors                                                | 14           | 0.00       | 6.4        |
| Standing Committees                                               | 12           | 0.00       | 6.4        |
| Professional Staff                                                | 26           | 0.00       | 6.4        |
| NGB Membership                                                    | 16392        | 1.39       | 6.4        |
| National Team Athletes                                            | 9            | 0.00       | 6.4        |
| National Team Non-Athlete (Coaches and Support Staff)             | 3            | 33.33      | 6.4        |
| Development National Team Athlete                                 | 3            | 0.00       | 6.4        |
| Development National Team Non-Athlete (Coaches and Support Staff) | 0            | 0.00       | 6.4        |
| Part-Time Staff/Inters                                            | 9            | 0.00       | 6.4        |
| Total                                                             | 16468        | 1.39       |            |
| Average                                                           |              | 4.34       |            |

# Year-Over-Year Averages (Past 5-Years)

## **Board of Directors**