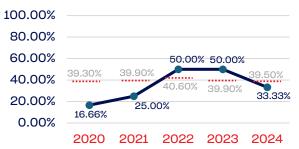

# Year-Over-Year Averages (Past 5-Years)

## PEOPLE OF COLOR

## **Board of Directors**

## **NGB Membership**

## **Development National Team**

# **Standing Committees**

### **National Team Athletes**

# Development National Team Non-Athlete

#### **Professional Staff**

## National Team Non-Athlete

# PEOPLE OF COLOR

|                                                                   | Total Number | % People of Color | National % |
|-------------------------------------------------------------------|--------------|-------------------|------------|
| Board of Directors                                                | 14           | 7.14              | 39.50      |
| Standing Committees                                               | 12           | 16.66             | 39.50      |
| Professional Staff                                                | 26           | 23.07             | 39.50      |
| NGB Membership                                                    | 16,392       | 17.83             | 39.50      |
| National Team Athletes                                            | 9            | 44.44             | 39.50      |
| National Team Non-Athlete (Coaches and Support Staff)             | 3            | 33.33             | 39.50      |
| Development National Team Athlete                                 | 3            | 33.33             | 39.50      |
| Development National Team Non-Athlete (Coaches and Support Staff) | 0            | 0.00              | 39.50      |
| Part-Time Staff/Inters                                            | 9            | 55.55             | 39.50      |
| Total                                                             | 16,468       | 17.87             |            |
| Average                                                           |              | 28.92             |            |