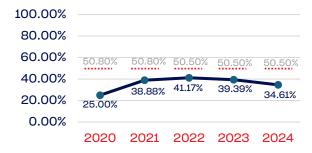

eam Athlete                                 | 3            | 33.33   | 50.50      |
| Development National Team Non-Athlete (Coaches and Support Staff) | 0            | 0.00    | 50.50      |
| Part-Time Staff/Inters                                            | 9            | 33.33   | 50.50      |
| Total                                                             | 16468        | 28.35   |            |
| Average                                                           |              | 34.85   |            |

# Year-Over-Year Averages (Past 5-Years)





# **WOMEN**

### **Board of Directors**



## **NGB Membership**



## **Development National Team**



# **Standing Committees**



#### National Team Athletes



## Development National Team Non-Athlete



#### **Professional Staff**



## National Team Non-Athlete







# PERSONS WITH A DISABILITY

|                                                                   | Total Number | % Disability | National % |
|-------------------------------------------------------------------|--------------|--------------|------------|
| Board of Directors                                                | 14           | 0.00         | 13.00      |
| Standing Committees                                               | 12           | 0.00         | 13.00      |
| Professional Staff                                                | 26           | 0.00         | 13.00      |
| NGB Membership                                                    | 16392        | 2.78         | 13.00      |
| National Team Athletes