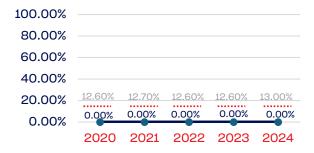

# PERSONS WITH A DISABILITY

|                                                                   | Total Number | % Disability | National % |
|-------------------------------------------------------------------|--------------|--------------|------------|
| Board of Directors                                                | 14           | 0.00         | 13.00      |
| Standing Committees                                               | 12           | 0.00         | 13.00      |
| Professional Staff                                                | 26           | 0.00         | 13.00      |
| NGB Membership                                                    | 16392        | 2.78         | 13.00      |
| National Team Athletes                                            | 9            | 0.00         | 13.00      |
| National Team Non-Athlete (Coaches and Support Staff)             | 3            | 0.00         | 13.00      |
| Development National Team Athlete                                 | 3            | 0.00         | 13.00      |
| Development National Team Non-Athlete (Coaches and Support Staff) | 0            | 0.00         | 13.00      |
| Part-Time Staff/Inters                                            | 9            | 0.00         | 13.00      |
| Total                                                             | 16468        | 2.77         |            |
| Average                                                           |              | 0.35         |            |

# Year-Over-Year Averages (Past 5-Years)

## PERSONS WITH A DISABILITY