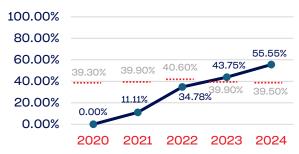

# Year-Over-Year Averages (Past 5-Years)

# **WOMEN**

### **Board of Directors**

## **NGB Membership**

## **Development National Team**

# **Standing Committees**

#### National Team Athletes

## Development National Team Non-Athlete

#### **Professional Staff**

## National Team Non-Athlete

# **WOMEN**

|                                                                   | Total Number | % Women | National % |
|-------------------------------------------------------------------|--------------|---------|------------|
| Board of Directors                                                | 14           | 21.42   | 50.50      |
| Standing Committees                                               | 12           | 50.00   | 50.50      |
| Professional Staff                                                | 26           | 34.61   | 50.50      |
| NGB Membership                                                    | 16392        | 28.31   | 50.50      |
| National Team Athletes                                            | 9            | 44.44   | 50.50      |
| National Team Non-Athlete (Coaches and Support Staff)             | 3            | 33.33   | 50.50      |
| Development National Team Athlete                                 | 3            | 33.33   | 50.50      |
| Development National Team Non-Athlete (Coaches and Support Staff) | 0            | 0.00    | 50.50      |
| Part-Time Staff/Inters                                            | 9            | 33.33   | 50.50      |
| Total                                                             | 16468        | 28.35   |            |
| Average                                                           |              | 34.85   |            |