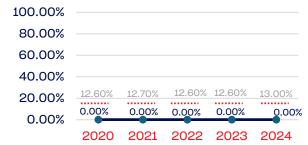

# PERSONS WITH A DISABILITY

|                                                                   | Total Number | % Disability | National % |
|-------------------------------------------------------------------|--------------|--------------|------------|
| Board of Directors                                                | 14           | 0.00         | 13.00      |
| Standing Committees                                               | 12           | 0.00         | 13.00      |
| Professional Staff                                                | 26           | 0.00         | 13.00      |
| NGB Membership                                                    | 16392        | 2.78         | 13.00      |
| National Team Athletes                                            | 9            | 0.00         | 13.00      |
| National Team Non-Athlete (Coaches and Support Staff)             | 3            | 0.00         | 13.00      |
| Development National Team Athlete                                 | 3            | 0.00         | 13.00      |
| Development National Team Non-Athlete (Coaches and Support Staff) | 0            | 0.00         | 13.00      |
| Part-Time Staff/Inters                                            | 9            | 0.00         | 13.00      |
| Total                                                             | 16468        | 2.77         |            |
| Average                                                           |              | 0.35         |            |

# Year-Over-Year Averages (Past 5-Years)

## PERSONS WITH A DISABILITY