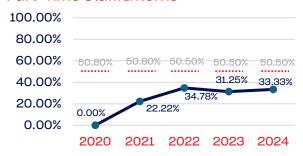

# Year-Over-Year Averages (Past 5-Years)

## PEOPLE OF COLOR

# PEOPLE OF COLOR

|                                                                   | Total Number | % People of Color | National % |
|-------------------------------------------------------------------|--------------|-------------------|------------|
| Board of Directors                                                | 14           | 7.14              | 39.50      |
| Standing Committees                                               | 12           | 16.66             | 39.50      |
| Professional Staff                                                | 26           | 23.07             | 39.50      |
| NGB Membership                                                    | 16,392       | 17.83             | 39.50      |
| National Team Athletes                                            | 9            | 44.44             | 39.50      |
| National Team Non-Athlete (Coaches and Support Staff)             | 3            | 33.33             | 39.50      |
| Development National Team Athlete                                 | 3            | 33.33             | 39.50      |
| Development National Team Non-Athlete (Coaches and Support Staff) | 0            | 0.00              | 39.50      |
| Part-Time Staff/Inters                                            | 9            | 55.55             | 39.50      |
| Total                                                             | 16,468       | 17.87             |            |
| Average                                                           |              | 28.92             |            |