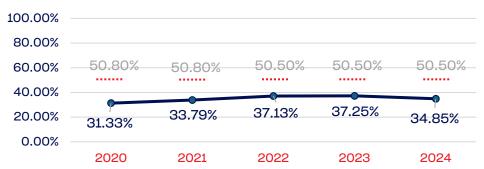

# Year-Over-Year Averages (Past 5-Years)

## PERSONS WITH A DISABILITY

## **Board of Directors**

## **NGB Membership**

## **Development National Team**

# **Standing Committees**

## **National Team Athletes**

## Development National Team Non-Athlete

#### **Professional Staff**

## National Team Non-Athlete

# PERSONS WITH A DISABILITY

|                                                                   | Total Number | % Disability | National % |
|-------------------------------------------------------------------|--------------|--------------|------------|
| Board of Directors                                                | 14           | 0.00         | 13.00      |
| Standing Committees                                               | 12           | 0.00         | 13.00      |
| Professional Staff                                                | 26           | 0.00         | 13.00      |
| NGB Membership                                                    | 16392        | 2.78         | 13.00      |
| National Team Athletes                                            | 9            | 0.00         | 13.00      |
| National Team Non-Athlete (Coaches and Support Staff)             | 3            | 0.00         | 13.00      |
| Development National Team Athlete                                 | 3            | 0.00         | 13.00      |
| Development National Team Non-Athlete (Coaches and Support Staff) | 0            | 0.00         | 13.00      |
| Part-Time Staff/Inters                                            | 9            | 0.00         | 13.00      |
| Total                                                             | 16468        | 2.77         |            |
| Average                                                           |              | 0.35         |            |