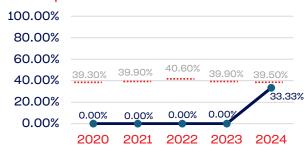

## Development National Team Non-Athlete

# **WOMEN**

|                                                                   | Total Number | % Women | National % |
|-------------------------------------------------------------------|--------------|---------|------------|
| Board of Directors                                                | 14           | 21.42   | 50.50      |
| Standing Committees                                               | 12           | 50.00   | 50.50      |
| Professional Staff                                                | 26           | 34.61   | 50.50      |
| NGB Membership                                                    | 16392        | 28.31   | 50.50      |
| National Team Athletes                                            | 9            | 44.44   | 50.50      |
| National Team Non-Athlete (Coaches and Support Staff)             | 3            | 33.33   | 50.50      |
| Development National Team Athlete                                 | 3            | 33.33   | 50.50      |
| Development National Team Non-Athlete (Coaches and Support Staff) | 0            | 0.00    | 50.50      |
| Part-Time Staff/Inters                                            | 9            | 33.33   | 50.50      |
| Total                                                             | 16468        | 28.35   |            |
| Average                                                           |              | 34.85   |            |