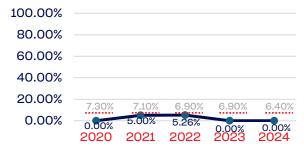

t Staff)             | 3            | 33.33      | 6.4        |
| Development National Team Athlete                                 | 3            | 0.00       | 6.4        |
| Development National Team Non-Athlete (Coaches and Support Staff) | 0            | 0.00       | 6.4        |
| Part-Time Staff/Inters                                            | 9            | 0.00       | 6.4        |
| Total                                                             | 16468        | 1.39       |            |
| Average                                                           |              | 4.34       |            |

# Year-Over-Year Averages (Past 5-Years)





# **VETERANS**

## **Board of Directors**



## **NGB Membership**



## **Development National Team**



## **Standing Committees**



## **National Team Athletes**



# Development National Team Non-Athlete



#### **Professional Staff**



#### National Team Non-Athlete