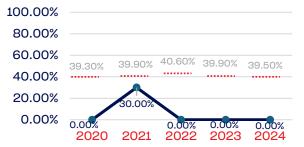

| 0            | 0.00              | 39.50      |
| Development National Team Non-Athlete (Coaches and Support Staff) | 0            | 0.00              | 39.50      |
| Part-Time Staff/Inters                                            | 0            | 0.00              | 39.50      |
| Total                                                             | 81           | 11.11             |            |
| Average                                                           |              | 7.77              |            |

### Year-Over-Year Averages (Past 5-Years)





### PEOPLE OF COLOR



# 60.00% 39.30% 39.90% 40.60% 39.90% 39.50% 40.00% 39.30% 39.90% 40.60% 39.90% 39.50% 20.00% 15.78% 16.66% 23.52% 0.00% 0.00% 2020 2021 2022 2023 2024

### **Standing Committees**



### **Professional Staff**



#### **NGB Membership**



### National Team Athletes



### National Team Non-Athlete



### **Development National Team**

| 100.00% |        |               |        |        |        |
|---------|--------|---------------|--------|--------|--------|
| 80.00%  |        |               |        |        |        |
| 60.00%  |        | 39.90%        | 40.60% | 39.90% | 00.50% |
| 40.00%  | 39.30% | 39.90%        | 40.00% | 00.00% | 39.50% |
| 20.00%  |        |               |        |        |        |
| 0.00%   |        | 0.00%         | 0.00%  |        |        |
|         | 2020   | 0.00%<br>2021 | 2022   | 2023   | 2024   |

### Development National Team Non-Athlete

| 100.00% |          |        |        |        |          |
|---------|----------|----