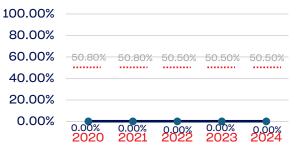

Athlete (Coaches and Support Staff)             | 36           | 22.22   | 50.50      |
| Development National Team Athlete                                 | 0            | 0.00    | 50.50      |
| Development National Team Non-Athlete (Coaches and Support Staff) | 0            | 0.00    | 50.50      |
| Part-Time Staff/Inters                                            | 0            | 0.00    | 50.50      |
| Total                                                             | 81           | 33.33   |            |
| Average                                                           |              | 37.89   |            |

### Year-Over-Year Averages (Past 5-Years)





### WOMEN

#### Board of Directors



### **Standing Committees**



### **Professional Staff**



### **NGB Membership**



### National Team Athletes



### National Team Non-Athlete



#### **Development National Team**

| 100.00% |        |        |        |        |        |
|---------|--------|--------|--------|--------|--------|
| 80.00%  |        |        |        |        |        |
| 60.00%  | 50.80% | 50.80% | 50.50% | 50.50% | 50.50% |
| 40.00%  |        |        |        |        |        |
| 20.00%  |        |        |        |        |        |
| 0.00%   | 0.00%  | 0.00%  | 0.00%  | 0.00%  | 0.00%  |
|         | 2020   | 2021   | 2022   | 2023   | 2024   |

### **Development National Team Non-Athlete**

| 100.00%<br>80.00% |               |               |               |               |               |
|-------------------|---------------|---------------|---------------|---------------|--------