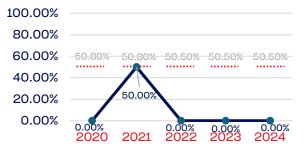

| 41.46   | 50.50      |
| National Team Non-Athlete (Coaches and Support Staff)             | 36           | 22.22   | 50.50      |
| Development National Team Athlete                                 | 0            | 0.00    | 50.50      |
| Development National Team Non-Athlete (Coaches and Support Staff) | 0            | 0.00    | 50.50      |
| Part-Time Staff/Inters                                            | 0            | 0.00    | 50.50      |
| Total                                                             | 81           | 33.33   |            |
| Average                                                           |              | 37.89   |            |

### Year-Over-Year Averages (Past 5-Years)





### WOMEN

#### Board of Directors



### **Standing Committees**



### **Professional Staff**



### **NGB Membership**



### National Team Athletes



### National Team Non-Athlete



#### **Development National Team**

| 100.00% |        |        |        |        |        |
|---------|--------|--------|--------|--------|--------|
| 80.00%  |        |        |        |        |        |
| 60.00%  | 50.80% | 50.80% | 50.50% | 50.50% | 50.50% |
| 40.00%  |        |        |        |        |        |
| 20.00%  |        |        |        |        |        |
| 0.00%   | 0.00%  | 0.00%  | 0.00%  | 0.00%  | 0.00%  |
|         | 2020   | 2021   | 2022   | 2023   | 2024   |

### **Development National Team Non-Athlete**

| 100.00%<br>80.00% |               |               |               |               |               |
|-------------------|---------------|