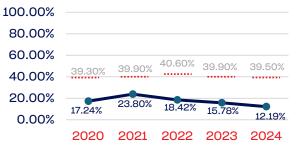

# 60.00% 39.30% 39.90% 40.60% 39.90% 39.50% 40.00% 39.30% 39.90% 40.60% 39.90% 39.50% 20.00% 15.78% 16.66% 23.52% 0.00% 0.00% 2020 2021 2022 2023 2024

### National Team Athletes