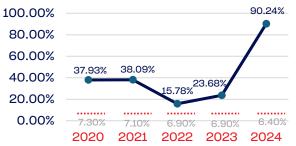

### Veterans

|                                                                   | Total Number | % Veterans | National % |
|-------------------------------------------------------------------|--------------|------------|------------|
| Board of Directors                                                | 0            | 0.00       | 6.4        |
| Standing Committees                                               | 0            | 0.00       | 6.4        |
| Professional Staff                                                | 4            | 0.00       | 6.4        |
| NGB Membership                                                    | 0            | 0.00       | 6.4        |
| National Team Athletes                                            | 41           | 90.24      | 6.4        |
| National Team Non-Athlete (Coaches and Support Staff)             | 36           | 8.33       | 6.4        |
| Development National Team Athlete                                 | 0            | 0.00       | 6.4        |
| Development National Team Non-Athlete (Coaches and Support Staff) | 0            | 0.00       | 6.4        |
| Part-Time Staff/Inters                                            | 0            | 0.00       | 6.4        |
| Total                                                             | 81           | 49.38      |            |
| Average                                                           |              | 32.86      |            |

### VETERANS

### National Team Athletes