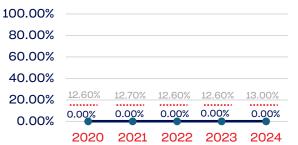

### Part-Time Staff/Interns

| 100.00% |        |        |        |        |        |
|---------|--------|--------|--------|--------|--------|
| 80.00%  |        |        |        |        |        |
| 60.00%  |        |        |        |        |        |
| 40.00%  |        |        |        |        |        |
| 20.00%  | 12.60% | 12.70% | 12.60% | 12.60% | 13.00% |
| 0.00%   | 0.00%  | 0.00%  | 0.00%  | 0.00%  | 0.00%  |
| 0.00%   | 2020   | 2021   | 2022   | 2023   | 2024   |