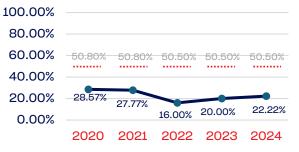

### National Team Athletes

### WOMEN

|                                                                   | Total Number | % Women | National % |
|-------------------------------------------------------------------|--------------|---------|------------|
| Board of Directors                                                | 0            | 0.00    | 50.50      |
| Standing Committees                                               | 0            | 0.00    | 50.50      |
| Professional Staff                                                | 4            | 50.00   | 50.50      |
| NGB Membership                                                    | 0            | 0.00    | 50.50      |
| National Team Athletes                                            | 41           | 41.46   | 50.50      |
| National Team Non-Athlete (Coaches and Support Staff)             | 36           | 22.22   | 50.50      |
| Development National Team Athlete                                 | 0            | 0.00    | 50.50      |
| Development National Team Non-Athlete (Coaches and Support Staff) | 0            | 0.00    | 50.50      |
| Part-Time Staff/Inters                                            | 0            | 0.00    | 50.50      |
| Total                                                             | 81           | 33.33   |            |
| Average                                                           |              | 37.89   |            |