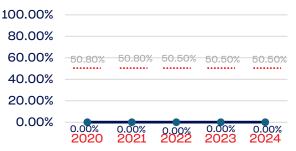

#### **Development National Team**

| 100.00% |        |        |        |        |        |
|---------|--------|--------|--------|--------|--------|
| 80.00%  |        |        |        |        |        |
| 60.00%  | 50.80% | 50.80% | 50.50% | 50.50% | 50.50% |
| 40.00%  |        |        |        |        |        |
| 20.00%  |        |        |        |        |        |
| 0.00%   | 0.00%  | 0.00%  | 0.00%  | 0.00%  | 0.00%  |
|         | 2020   | 2021   | 2022   | 2023   | 2024   |

### **Development National Team Non-Athlete**

| 100.00%<br>80.00% |               |               |               |               |               |
|-------------------|---------------|---------------|---------------|---------------|---------------|
| 60.00%            | 50.80%        | 50.80%        | 50.50%        | 50.50%        | 50.50%        |
| 40.00%            |               |               |               |               |               |
| 20.00%            |               |               |               |               |               |
| 0.00%             | 0.00%<br>2020 | 0.00%<br>2021 | 0.00%<br>2022 | 0.00%<br>2023 | 0.00%<br>2024 |