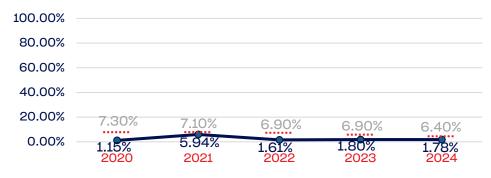

### **Standing Committees**

| 100.00% |               |               |               |               |               |
|---------|---------------|---------------|---------------|---------------|---------------|
| 80.00%  |               |               |               |               |               |
| 60.00%  |               |               |               |               |               |
| 40.00%  |               |               |               |               |               |
| 20.00%  | 7.30%         | 7.10%         | 6.90%         | 6.90%         | 6.40%         |
| 0.00%   |               |               |               |               | _             |
|         | 0.00%<br>2020 | 0.00%<br>2021 | 0.00%<br>2022 | 0.00%<br>2023 | 0.00%<br>2024 |