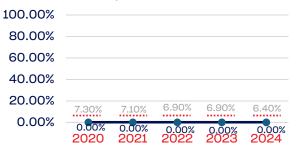

tees**

| 100.00% |               |               |               |               |               |
|---------|---------------|---------------|---------------|---------------|---------------|
| 80.00%  |               |               |               |               |               |
| 60.00%  |               |               |               |               |               |
| 40.00%  |               |               |               |               |               |
| 20.00%  | 7.30%         | 7.10%         | 6.90%         | 6.90%         | 6.40%         |
| 0.00%   |               |               |               |               | _             |
|         | 0.00%<br>2020 | 0.00%<br>2021 | 0.00%<br>2022 | 0.00%<br>2023 | 0.00%<br>2024 |

### **Professional Staff**



#### **NGB Membership**



### National Team Athletes



### National Team Non-Athlete

| 100.00% |       |       |       |       |       |
|---------|-------|-------|-------|-------|-------|
| 80.00%  |       |       |       |       |       |
| 60.00%  |       |       |       |       |       |
| 40.00%  |       |       |       |       |       |
| 20.00%  | 7.30% | 7.10% | 6.90% | 6 90% | 6 40% |
| 0.00%   | 4.76% | 5.55% | 8.00% | 8.00% | 8.33% |
|         | 2020  | 2021  | 2022  | 2023  | 2024  |

#### **Development National Team**

| 100.00% |       |       |       |       |       |
|---------|-------|-------|-------|-------|-------|
| 80.00%  |       |       |       |       |       |
| 60.00%  |       |       |       |       |       |
| 40.00%  |       |       |       |       |       |
| 20.00%  | 7.30% | 7.10