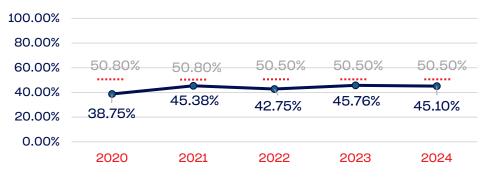

#### **Development National Team**

| 100.00% |        |        |        |        |        |
|---------|--------|--------|--------|--------|--------|
| 80.00%  |        |        |        |        |        |
| 60.00%  | 50.80% | 50.80% | 50.50% | 50.50% | 50.50% |
| 40.00%  |        |        |        |        |        |
| 20.00%  |        |        |        |        |        |
| 0.00%   | 0.00%  | 0.00%  | 0.00%  | 0.00%  | 0.00%  |
|         | 2020   | 2021   | 2022   | 2023   | 2024   |