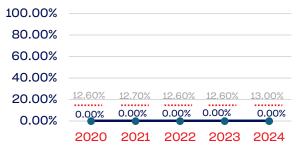

### Development National Team Non-Athlete

| 100.00% |        |        |        |        |        |
|---------|--------|--------|--------|--------|--------|
| 80.00%  |        |        |        |        |        |
| 60.00%  |        |        |        |        |        |
| 40.00%  |        |        |        |        |        |
| 20.00%  | 12.60% | 12.70% | 12.60% | 12.60% | 13.00% |
| 0.00%   | 0.00%  | 0.00%  | 0.00%  | 0.00%  | 0.00%  |
|         | 2020   | 2021   | 2022   | 2023   | 2024   |