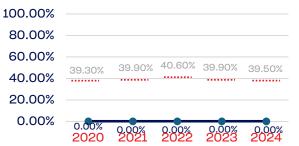

# 60.00% 39.30% 39.90% 40.60% 39.90% 39.50% 40.00% 39.30% 39.90% 40.60% 39.90% 39.50% 20.00% 15.78% 16.66% 23.52% 0.00% 0.00% 2020 2021 2022 2023 2024