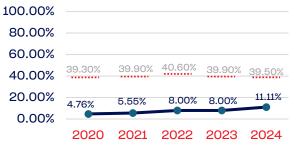

### National Team Non-Athlete

| 100.00% |        |               |        |        |               |
|---------|--------|---------------|--------|--------|---------------|
| 80.00%  |        |               |        |        |               |
| 60.00%  |        |               |        |        |               |
| 40.00%  |        |               |        |        |               |
| 20.00%  | 12.60% | 12.70%        | 12.60% | 12.60% | 13.00%        |
| 0.00%   | 4.76%  | 5.55%<br>2021 | 4.00%  | 4.00%  | 5.55%<br>2024 |