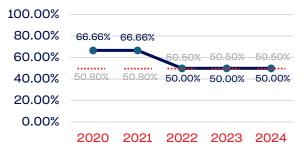

|
| National Team Non-Athlete (Coaches and Support Staff)             | 36           | 22.22   | 50.50      |
| Development National Team Athlete                                 | 0            | 0.00    | 50.50      |
| Development National Team Non-Athlete (Coaches and Support Staff) | 0            | 0.00    | 50.50      |
| Part-Time Staff/Inters                                            | 0            | 0.00    | 50.50      |
| Total                                                             | 81           | 33.33   |            |
| Average                                                           |              | 37.89   |            |

### Year-Over-Year Averages (Past 5-Years)





### WOMEN

#### Board of Directors



### **Standing Committees**



### **Professional Staff**



### **NGB Membership**



### National Team Athletes



### National Team Non-Athlete



#### **Development National Team**

| 100.00% |        |        |        |        |        |
|---------|--------|--------|--------|--------|--------|
| 80.00%  |        |        |        |        |        |
| 60.00%  | 50.80% | 50.80% | 50.50% | 50.50% | 50.50% |
| 40.00%  |        |        |        |        |        |
| 20.00%  |        |        |        |        |        |
| 0.00%   | 0.00%  | 0.00%  | 0.00%  | 0.00%  | 0.00%  |
|         | 2020   | 2021   | 2022   | 2023   | 2024   |

### **Development National Team Non-Athlete**

| 100.00%<br>80.00% |               |               |               |               |               |
|-------------------|---------------|---------------|--------------