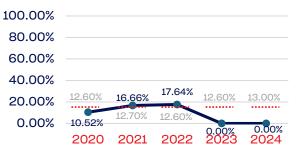

### National Team Athletes

### National Team Non-Athlete

| 100.00% |        |               |        |        |               |
|---------|--------|---------------|--------|--------|---------------|
| 80.00%  |        |               |        |        |               |
| 60.00%  |        |               |        |        |               |
| 40.00%  |        |               |        |        |               |
| 20.00%  | 12.60% | 12.70%        | 12.60% | 12.60% | 13.00%        |
| 0.00%   | 4.76%  | 5.55%<br>2021 | 4.00%  | 4.00%  | 5.55%<br>2024 |