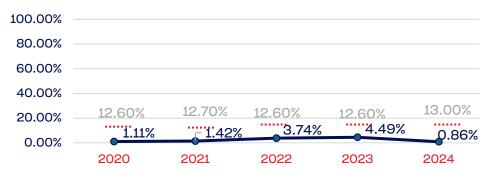

### National Team Non-Athlete

| 100.00% |        |               |        |        |               |
|---------|--------|---------------|--------|--------|---------------|
| 80.00%  |        |               |        |        |               |
| 60.00%  |        |               |        |        |               |
| 40.00%  |        |               |        |        |               |
| 20.00%  | 12.60% | 12.70%        | 12.60% | 12.60% | 13.00%        |
| 0.00%   | 4.76%  | 5.55%<br>2021 | 4.00%  | 4.00%  | 5.55%<br>2024 |