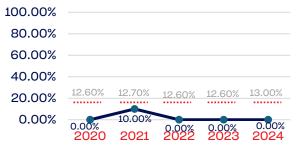

### **Development National Team**

| 100.00% |        |        |        |        |        |
|---------|--------|--------|--------|--------|--------|
| 80.00%  |        |        |        |        |        |
| 60.00%  |        |        |        |        |        |
| 40.00%  |        |        |        |        |        |
| 20.00%  | 12.60% | 12.70% | 12.60% | 12.60% | 13.00% |
| 0.00%   | 0.00%  | 0.00%  | 0.00%  | 0.00%  | 0.00%  |
| 0.00%   | 2020   | 2021   | 2022   | 2023   | 2024   |