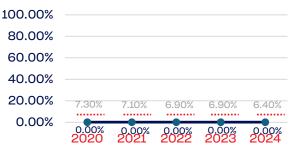

### VETERANS

#### **Development National Team**

| 100.00% |       |       |       |       |       |
|---------|-------|-------|-------|-------|-------|
| 80.00%  |       |       |       |       |       |
| 60.00%  |       |       |       |       |       |
| 40.00%  |       |       |       |       |       |
| 20.00%  | 7.30% | 7.10% | 6.90% | 6.90% | 6.40% |
| 0.00%   |       |       |       |       |       |
| 0.00%   | 0.00% | 0.00% | 0.00% | 2023  | 2024  |