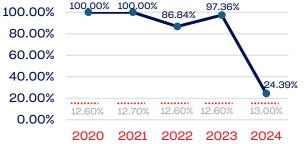

### National Team Non-Athlete

| 100.00% |        |               |        |        |               |
|---------|--------|---------------|--------|--------|---------------|
| 80.00%  |        |               |        |        |               |
| 60.00%  |        |               |        |        |               |
| 40.00%  |        |               |        |        |               |
| 20.00%  | 12.60% | 12.70%        | 12.60% | 12.60% | 13.00%        |
| 0.00%   | 4.76%  | 5.55%<br>2021 | 4.00%  | 4.00%  | 5.55%<br>2024 |