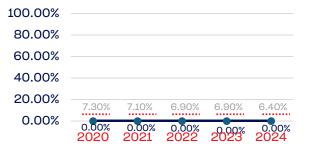

### VETERANS

### Board of Directors

### **Standing Committees**

| 100.00% |               |               |               |               |               |
|---------|---------------|---------------|---------------|---------------|---------------|
| 80.00%  |               |               |               |               |               |
| 60.00%  |               |               |               |               |               |
| 40.00%  |               |               |               |               |               |
| 20.00%  | 7.30%         | 7.10%         | 6.90%         | 6.90%         | 6.40%         |
| 0.00%   |               |               |               |               | _             |
|         | 0.00%<br>2020 | 0.00%<br>2021 | 0.00%<br>2022 | 0.00%<br>2023 | 0.00%<br>2024 |