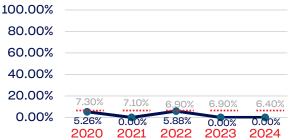

### National Team Non-Athlete

| 100.00% |       |       |       |       |       |
|---------|-------|-------|-------|-------|-------|
| 80.00%  |       |       |       |       |       |
| 60.00%  |       |       |       |       |       |
| 40.00%  |       |       |       |       |       |
| 20.00%  | 7.30% | 7.10% | 6.90% | 6 90% | 6 40% |
| 0.00%   | 4.76% | 5.55% | 8.00% | 8.00% | 8.33% |
|         | 2020  | 2021  | 2022  | 2023  | 2024  |