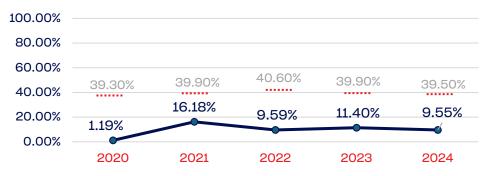

1           | 12.19             | 39.50      |
| National Team Non-Athlete (Coaches and Support Staff)             | 36           | 11.11             | 39.50      |
| Development National Team Athlete                                 | 0            | 0.00              | 39.50      |
| Development National Team Non-Athlete (Coaches and Support Staff) | 0            | 0.00              | 39.50      |
| Part-Time Staff/Inters                                            | 0            | 0.00              | 39.50      |
| Total                                                             | 81           | 11.11             |            |
| Average                                                           |              | 7.77              |            |

### Year-Over-Year Averages (Past 5-Years)





### PEOPLE OF COLOR



# 60.00% 39.30% 39.90% 40.60% 39.90% 39.50% 40.00% 39.30% 39.90% 40.60% 39.90% 39.50% 20.00% 15.78% 16.66% 23.52% 0.00% 0.00% 2020 2021 2022 2023 2024

### **Standing Committees**



### **Professional Staff**



#### **NGB Membership**



### National Team Athletes



### National Team Non-Athlete



### **Development National Team**

| 100.00% |        |               |        |        |        |
|---------|--------|---------------|--------|--------|--------|
| 80.00%  |        |               |        |        |        |
| 60.00%  |        | 39.90%        | 40.60% | 39.90% | 00.50% |
| 40.00%  | 39.30% | 39.90%        | 40.00% | 00.00% | 39.50% |
| 20.00%  |        |               |        |        |        |
| 0.00%   |        | 0.00%         | 0.00%  |