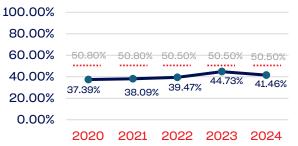

taff)             | 36           | 22.22   | 50.50      |
| Development National Team Athlete                                 | 0            | 0.00    | 50.50      |
| Development National Team Non-Athlete (Coaches and Support Staff) | 0            | 0.00    | 50.50      |
| Part-Time Staff/Inters                                            | 0            | 0.00    | 50.50      |
| Total                                                             | 81           | 33.33   |            |
| Average                                                           |              | 37.89   |            |

### Year-Over-Year Averages (Past 5-Years)





### WOMEN

#### Board of Directors



### **Standing Committees**



### **Professional Staff**



### **NGB Membership**



### National Team Athletes



### National Team Non-Athlete



#### **Development National Team**

| 100.00% |        |        |        |        |        |
|---------|--------|--------|--------|--------|--------|
| 80.00%  |        |        |        |        |        |
| 60.00%  | 50.80% | 50.80% | 50.50% | 50.50% | 50.50% |
| 40.00%  |        |        |        |        |        |
| 20.00%  |        |        |        |        |        |
| 0.00%   | 0.00%  | 0.00%  | 0.00%  | 0.00%  | 0.00%  |
|         | 2020   | 2021   | 2022   | 2023   | 2024   |

### **Development National Team Non-Athlete**

| 100.00%<br>80.00% |               |               |               |               |               |
|-------------------|---------------|---------------|---------------|---------------|---------------|
| 60.00%            |