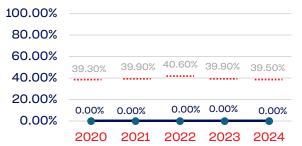

### **Development National Team**

| 100.00% |        |               |        |        |        |
|---------|--------|---------------|--------|--------|--------|
| 80.00%  |        |               |        |        |        |
| 60.00%  |        | 39.90%        | 40.60% | 39.90% | 00.50% |
| 40.00%  | 39.30% | 39.90%        | 40.00% | 00.00% | 39.50% |
| 20.00%  |        |               |        |        |        |
| 0.00%   |        | 0.00%         | 0.00%  |        |        |
|         | 2020   | 0.00%<br>2021 | 2022   | 2023   | 2024   |

### Development National Team Non-Athlete

| 100.00% |          |        |        |        |          |
|---------|----------|--------|--------|--------|----------|
| 80.00%  |          |        |        |        |          |
| 60.00%  | 00.00%   | 39.90% | 40.60% | 39.90% | 39.50%   |
| 40.00%  | 39.30%   | 39.90% |        |        |          |
| 20.00%  | 0.00%    | 0.00%  | 0.00%  | 0.00%  | 0.00%    |
| 0.00%   | <u> </u> |        | b      |        | <u> </u> |
|         | 2020     | 2021   | 2022   | 2023   | 2024     |

### Part-Time Staff/Interns

| 100.00% |        |        |        |        |        |
|---------|--------|--------|--------|--------|--------|
| 80.00%  |        |        |        |        |        |
| 60.00%  |        | 39.90% | 40.60% | 39.90% | 00 50% |
| 40.00%  | 39.30% | 39.90% |        | 39.90% | 39.50% |
| 20.00%  | 0.00%  | 0.00%  | 0.00%  | 0.00%  | 0.00%  |
| 0.00%   |        |        |        |        |        |
|         | 2020   | 2021   | 2022   | 2023   | 2024   |