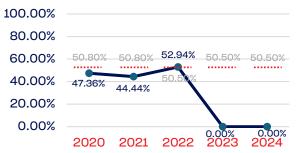

### National Team Non-Athlete

| 100.00% |        |               |        |        |               |
|---------|--------|---------------|--------|--------|---------------|
| 80.00%  |        |               |        |        |               |
| 60.00%  |        |               |        |        |               |
| 40.00%  |        |               |        |        |               |
| 20.00%  | 12.60% | 12.70%        | 12.60% | 12.60% | 13.00%        |
| 0.00%   | 4.76%  | 5.55%<br>2021 | 4.00%  | 4.00%  | 5.55%<br>2024 |