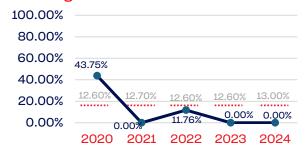

# PERSONS WITH A DISABILITY

|                                                                   | Total Number | % Disability | National % |
|-------------------------------------------------------------------|--------------|--------------|------------|
| Board of Directors                                                | 15           | 40.00        | 13.00      |
| Standing Committees                                               | 26           | 26.92        | 13.00      |
| Professional Staff                                                | 30           | 3.33         | 13.00      |
| NGB Membership                                                    | 65715        | 5.96         | 13.00      |
| National Team Athletes                                            | 13           | 7.69         | 13.00      |
| National Team Non-Athlete (Coaches and Support Staff)             | 12           | 16.66        | 13.00      |
| Development National Team Athlete                                 | 14           | 0.00         | 13.00      |
| Development National Team Non-Athlete (Coaches and Support Staff) | 3            | 66.66        | 13.00      |
| Part-Time Staff/Inters                                            | 3            | 0.00         | 13.00      |
| Total                                                             | 65831        | 5.97         |            |
| Average                                                           |              | 18.58        |            |

## **Board of Directors**