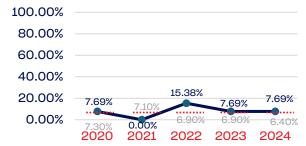

| 0.00       | 6.4        |
| Development National Team Athlete                                 | 14           | 7.14       | 6.4        |
| Development National Team Non-Athlete (Coaches and Support Staff) | 3            | 0.00       | 6.4        |
| Part-Time Staff/Inters                                            | 3            | 0.00       | 6.4        |
| Total                                                             | 65831        | 0          |            |
| Average                                                           |              | 1.53       |            |

# Year-Over-Year Averages (Past 5-Years)





# **VETERANS**

## **Board of Directors**



## **NGB Membership**



## **Development National Team**



# **Standing Committees**



## **National Team Athletes**



# Development National Team Non-Athlete



#### **Professional Staff**



#### National Team Non-Athlete