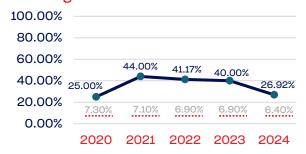

## **Board of Directors**

## **NGB Membership**

| 100.00% |        |        |         |        |        |
|---------|--------|--------|---------|--------|--------|
| 80.00%  | 65.50% | 70.94% | 68.56%  | 71.88% | 70.84% |
| 60.00%  |        |        | 10.000/ |        |        |
| 40.00%  | 39.30% | 39.90% | 40.60%  | 39.90% | 39.50% |
| 20.00%  |        |        |         |        |        |
| 0.00%   |        |        |         |        |        |
|         | 2020   | 2021   | 2022    | 2023   | 2024   |