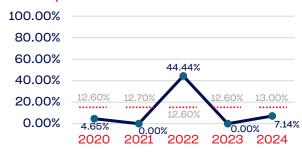

## **National Team Athletes**

# PERSONS WITH A DISABILITY

|                                                                   | Total Number | % Disability | National % |
|-------------------------------------------------------------------|--------------|--------------|------------|
| Board of Directors                                                | 15           | 40.00        | 13.00      |
| Standing Committees                                               | 26           | 26.92        | 13.00      |
| Professional Staff                                                | 30           | 3.33         | 13.00      |
| NGB Membership                                                    | 65715        | 5.96         | 13.00      |
| National Team Athletes                                            | 13           | 7.69         | 13.00      |
| National Team Non-Athlete (Coaches and Support Staff)             | 12           | 16.66        | 13.00      |
| Development National Team Athlete                                 | 14           | 0.00         | 13.00      |
| Development National Team Non-Athlete (Coaches and Support Staff) | 3            | 66.66        | 13.00      |
| Part-Time Staff/Inters                                            | 3            | 0.00         | 13.00      |
| Total                                                             | 65831        | 5.97         |            |
| Average                                                           |              | 18.58        |            |