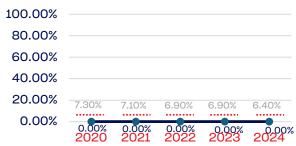

## **Board of Directors**

# Veterans

|                                                                   | Total Number | % Veterans | National % |
|-------------------------------------------------------------------|--------------|------------|------------|
| Board of Directors                                                | 15           | 0.00       | 6.4        |
| Standing Committees                                               | 26           | 0.00       | 6.4        |
| Professional Staff                                                | 30           | 6.66       | 6.4        |
| NGB Membership                                                    | 65715        | 0.00       | 6.4        |
| National Team Athletes                                            | 13           | 0.00       | 6.4        |
| National Team Non-Athlete (Coaches and Support Staff)             | 12           | 0.00       | 6.4        |
| Development National Team Athlete                                 | 14           | 7.14       | 6.4        |
| Development National Team Non-Athlete (Coaches and Support Staff) | 3            | 0.00       | 6.4        |
| Part-Time Staff/Inters                                            | 3            | 0.00       | 6.4        |
| Total                                                             | 65831        | 0          |            |
| Average                                                           |              | 1.53       |            |