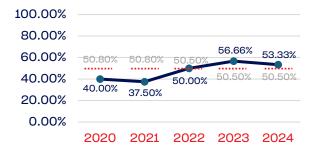

Athlete                                 | 14           | 42.85   | 50.50      |
| Development National Team Non-Athlete (Coaches and Support Staff) | 3            | 33.33   | 50.50      |
| Part-Time Staff/Inters                                            | 3            | 100.00  | 50.50      |
| Total                                                             | 65831        | 10.57   |            |
| Average                                                           |              | 42.94   |            |

# Year-Over-Year Averages (Past 5-Years)





# **WOMEN**

#### **Board of Directors**



## **NGB Membership**



## **Development National Team**



# **Standing Committees**



## **National Team Athletes**



## Development National Team Non-Athlete



#### **Professional Staff**



## National Team Non-Athlete







# PERSONS WITH A DISABILITY

|                                                                   | Total Number | % Disability | National % |
|-------------------------------------------------------------------|--------------|--------------|------------|
| Board of Directors                                                | 15           | 40.00        | 13.00      |
| Standing Committees                                               | 26           | 26.92        | 13.00      |
| Professional Staff                                                | 30           | 3.33         | 13.00      |
| NGB Membership                                                    | 65715        | 5.96         | 13.00      |
| National Team Athletes