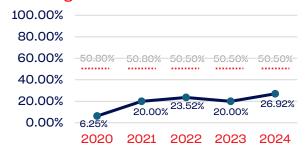

# **WOMEN**

|                                                                   | Total Number | % Women | National % |
|-------------------------------------------------------------------|--------------|---------|------------|
| Board of Directors                                                | 15           | 40.00   | 50.50      |
| Standing Committees                                               | 26           | 26.92   | 50.50      |
| Professional Staff                                                | 30           | 53.33   | 50.50      |
| NGB Membership                                                    | 65715        | 10.51   | 50.50      |
| National Team Athletes                                            | 13           | 46.15   | 50.50      |
| National Team Non-Athlete (Coaches and Support Staff)             | 12           | 33.33   | 50.50      |
| Development National Team Athlete                                 | 14           | 42.85   | 50.50      |
| Development National Team Non-Athlete (Coaches and Support Staff) | 3            | 33.33   | 50.50      |
| Part-Time Staff/Inters                                            | 3            | 100.00  | 50.50      |
| Total                                                             | 65831        | 10.57   |            |
| Average                                                           |              | 42.94   |            |

## **National Team Athletes**