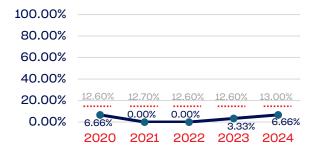

# Veterans

|                                                                   | Total Number | % Veterans | National % |
|-------------------------------------------------------------------|--------------|------------|------------|
| Board of Directors                                                | 15           | 0.00       | 6.4        |
| Standing Committees                                               | 26           | 0.00       | 6.4        |
| Professional Staff                                                | 30           | 6.66       | 6.4        |
| NGB Membership                                                    | 65715        | 0.00       | 6.4        |
| National Team Athletes                                            | 13           | 0.00       | 6.4        |
| National Team Non-Athlete (Coaches and Support Staff)             | 12           | 0.00       | 6.4        |
| Development National Team Athlete                                 | 14           | 7.14       | 6.4        |
| Development National Team Non-Athlete (Coaches and Support Staff) | 3            | 0.00       | 6.4        |
| Part-Time Staff/Inters                                            | 3            | 0.00       | 6.4        |
| Total                                                             | 65831        | 0          |            |
| Average                                                           |              | 1.53       |            |

#### **Professional Staff**