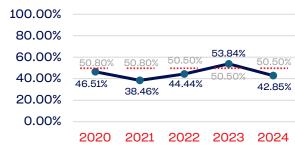

# **WOMEN**

|                                                                   | Total Number | % Women | National % |
|-------------------------------------------------------------------|--------------|---------|------------|
| Board of Directors                                                | 15           | 40.00   | 50.50      |
| Standing Committees                                               | 26           | 26.92   | 50.50      |
| Professional Staff                                                | 30           | 53.33   | 50.50      |
| NGB Membership                                                    | 65715        | 10.51   | 50.50      |
| National Team Athletes                                            | 13           | 46.15   | 50.50      |
| National Team Non-Athlete (Coaches and Support Staff)             | 12           | 33.33   | 50.50      |
| Development National Team Athlete                                 | 14           | 42.85   | 50.50      |
| Development National Team Non-Athlete (Coaches and Support Staff) | 3            | 33.33   | 50.50      |
| Part-Time Staff/Inters                                            | 3            | 100.00  | 50.50      |
| Total                                                             | 65831        | 10.57   |            |
| Average                                                           |              | 42.94   |            |

# **Standing Committees**