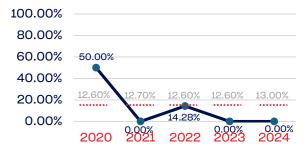

#### **Board of Directors**

# **WOMEN**

|                                                                   | Total Number | % Women | National % |
|-------------------------------------------------------------------|--------------|---------|------------|
| Board of Directors                                                | 15           | 40.00   | 50.50      |
| Standing Committees                                               | 26           | 26.92   | 50.50      |
| Professional Staff                                                | 30           | 53.33   | 50.50      |
| NGB Membership                                                    | 65715        | 10.51   | 50.50      |
| National Team Athletes                                            | 13           | 46.15   | 50.50      |
| National Team Non-Athlete (Coaches and Support Staff)             | 12           | 33.33   | 50.50      |
| Development National Team Athlete                                 | 14           | 42.85   | 50.50      |
| Development National Team Non-Athlete (Coaches and Support Staff) | 3            | 33.33   | 50.50      |
| Part-Time Staff/Inters                                            | 3            | 100.00  | 50.50      |
| Total                                                             | 65831        | 10.57   |            |
| Average                                                           |              | 42.94   |            |