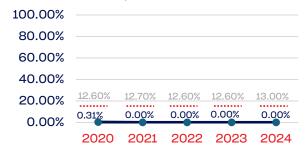

## **NGB Membership**

# Veterans

|                                                                   | Total Number | % Veterans | National % |
|-------------------------------------------------------------------|--------------|------------|------------|
| Board of Directors                                                | 15           | 0.00       | 6.4        |
| Standing Committees                                               | 26           | 0.00       | 6.4        |
| Professional Staff                                                | 30           | 6.66       | 6.4        |
| NGB Membership                                                    | 65715        | 0.00       | 6.4        |
| National Team Athletes                                            | 13           | 0.00       | 6.4        |
| National Team Non-Athlete (Coaches and Support Staff)             | 12           | 0.00       | 6.4        |
| Development National Team Athlete                                 | 14           | 7.14       | 6.4        |
| Development National Team Non-Athlete (Coaches and Support Staff) | 3            | 0.00       | 6.4        |
| Part-Time Staff/Inters                                            | 3            | 0.00       | 6.4        |
| Total                                                             | 65831        | 0          |            |
| Average                                                           |              | 1.53       |            |