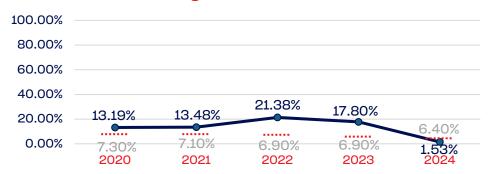

# PERSONS WITH A DISABILITY

|                                                                   | Total Number | % Disability | National % |
|-------------------------------------------------------------------|--------------|--------------|------------|
| Board of Directors                                                | 15           | 40.00        | 13.00      |
| Standing Committees                                               | 26           | 26.92        | 13.00      |
| Professional Staff                                                | 30           | 3.33         | 13.00      |
| NGB Membership                                                    | 65715        | 5.96         | 13.00      |
| National Team Athletes                                            | 13           | 7.69         | 13.00      |
| National Team Non-Athlete (Coaches and Support Staff)             | 12           | 16.66        | 13.00      |
| Development National Team Athlete                                 | 14           | 0.00         | 13.00      |
| Development National Team Non-Athlete (Coaches and Support Staff) | 3            | 66.66        | 13.00      |
| Part-Time Staff/Inters                                            | 3            | 0.00         | 13.00      |
| Total                                                             | 65831        | 5.97         |            |
| Average                                                           |              | 18.58        |            |

# Year-Over-Year Averages (Past 5-Years)

## PERSONS WITH A DISABILITY

#### **Professional Staff**