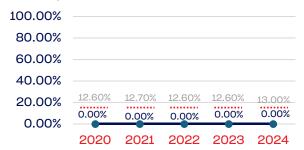

# PERSONS WITH A DISABILITY

|                                                                   | Total Number | % Disability | National % |
|-------------------------------------------------------------------|--------------|--------------|------------|
| Board of Directors                                                | 15           | 40.00        | 13.00      |
| Standing Committees                                               | 26           | 26.92        | 13.00      |
| Professional Staff                                                | 30           | 3.33         | 13.00      |
| NGB Membership                                                    | 65715        | 5.96         | 13.00      |
| National Team Athletes                                            | 13           | 7.69         | 13.00      |
| National Team Non-Athlete (Coaches and Support Staff)             | 12           | 16.66        | 13.00      |
| Development National Team Athlete                                 | 14           | 0.00         | 13.00      |
| Development National Team Non-Athlete (Coaches and Support Staff) | 3            | 66.66        | 13.00      |
| Part-Time Staff/Inters                                            | 3            | 0.00         | 13.00      |
| Total                                                             | 65831        | 5.97         |            |
| Average                                                           |              | 18.58        |            |

## **Development National Team**