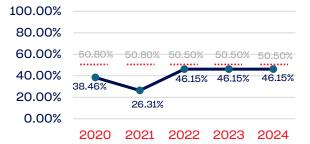

# **WOMEN**

|                                                                   | Total Number | % Women | National % |
|-------------------------------------------------------------------|--------------|---------|------------|
| Board of Directors                                                | 15           | 40.00   | 50.50      |
| Standing Committees                                               | 26           | 26.92   | 50.50      |
| Professional Staff                                                | 30           | 53.33   | 50.50      |
| NGB Membership                                                    | 65715        | 10.51   | 50.50      |
| National Team Athletes                                            | 13           | 46.15   | 50.50      |
| National Team Non-Athlete (Coaches and Support Staff)             | 12           | 33.33   | 50.50      |
| Development National Team Athlete                                 | 14           | 42.85   | 50.50      |
| Development National Team Non-Athlete (Coaches and Support Staff) | 3            | 33.33   | 50.50      |
| Part-Time Staff/Inters                                            | 3            | 100.00  | 50.50      |
| Total                                                             | 65831        | 10.57   |            |
| Average                                                           |              | 42.94   |            |

## National Team Non-Athlete