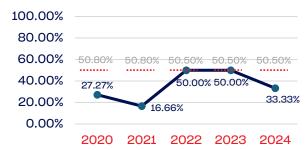

|
| Development National Team Athlete                                 | 14           | 42.85   | 50.50      |
| Development National Team Non-Athlete (Coaches and Support Staff) | 3            | 33.33   | 50.50      |
| Part-Time Staff/Inters                                            | 3            | 100.00  | 50.50      |
| Total                                                             | 65831        | 10.57   |            |
| Average                                                           |              | 42.94   |            |

# Year-Over-Year Averages (Past 5-Years)





# **WOMEN**

#### **Board of Directors**



## **NGB Membership**



## **Development National Team**



# **Standing Committees**



## **National Team Athletes**



## Development National Team Non-Athlete



#### **Professional Staff**



## National Team Non-Athlete







# PERSONS WITH A DISABILITY

|                                                                   | Total Number | % Disability | National % |
|-------------------------------------------------------------------|--------------|--------------|------------|
| Board of Directors                                                | 15           | 40.00        | 13.00      |
| Standing Committees                                               | 26           | 26.92        | 13.00      |
| Professional Staff                                                | 30           | 3.33         | 13.00      |
| NGB Membership                                                    | 65715        | 5.96         | 13.00      |
| National Team Athletes