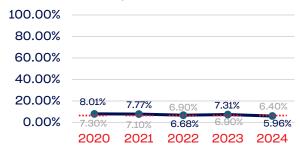

#### **Board of Directors**

# **WOMEN**

|                                                                   | Total Number | % Women | National % |
|-------------------------------------------------------------------|--------------|---------|------------|
| Board of Directors                                                | 15           | 40.00   | 50.50      |
| Standing Committees                                               | 26           | 26.92   | 50.50      |
| Professional Staff                                                | 30           | 53.33   | 50.50      |
| NGB Membership                                                    | 65715        | 10.51   | 50.50      |
| National Team Athletes                                            | 13           | 46.15   | 50.50      |
| National Team Non-Athlete (Coaches and Support Staff)             | 12           | 33.33   | 50.50      |
| Development National Team Athlete                                 | 14           | 42.85   | 50.50      |
| Development National Team Non-Athlete (Coaches and Support Staff) | 3            | 33.33   | 50.50      |
| Part-Time Staff/Inters                                            | 3            | 100.00  | 50.50      |
| Total                                                             | 65831        | 10.57   |            |
| Average                                                           |              | 42.94   |            |