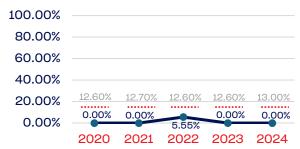

# Veterans

|                                                                   | Total Number | % Veterans | National % |
|-------------------------------------------------------------------|--------------|------------|------------|
| Board of Directors                                                | 15           | 0.00       | 6.4        |
| Standing Committees                                               | 26           | 0.00       | 6.4        |
| Professional Staff                                                | 30           | 6.66       | 6.4        |
| NGB Membership                                                    | 65715        | 0.00       | 6.4        |
| National Team Athletes                                            | 13           | 0.00       | 6.4        |
| National Team Non-Athlete (Coaches and Support Staff)             | 12           | 0.00       | 6.4        |
| Development National Team Athlete                                 | 14           | 7.14       | 6.4        |
| Development National Team Non-Athlete (Coaches and Support Staff) | 3            | 0.00       | 6.4        |
| Part-Time Staff/Inters                                            | 3            | 0.00       | 6.4        |
| Total                                                             | 65831        | 0          |            |
| Average                                                           |              | 1.53       |            |

# Year-Over-Year Averages (Past 5-Years)

# **VETERANS**

#### **Professional Staff**