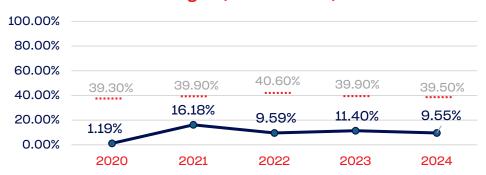

## **NGB Membership**

| 100.00% |        |        |         |        |        |
|---------|--------|--------|---------|--------|--------|
| 80.00%  | 65.50% | 70.94% | 68.56%  | 71.88% | 70.84% |
| 60.00%  |        |        | 10.000/ |        |        |
| 40.00%  | 39.30% | 39.90% | 40.60%  | 39.90% | 39.50% |
| 20.00%  |        |        |         |        |        |
| 0.00%   |        |        |         |        |        |
|         | 2020   | 2021   | 2022    | 2023   | 2024   |