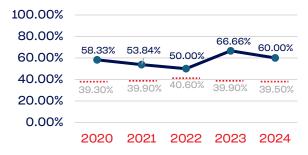

National Team Non-Athlete (Coaches and Support Staff)             | 12           | 41.66             | 39.50      |
| Development National Team Athlete                                 | 14           | 92.85             | 39.50      |
| Development National Team Non-Athlete (Coaches and Support Staff) | 3            | 100.00            | 39.50      |
| Part-Time Staff/Inters                                            | 3            | 33.33             | 39.50      |
| Total                                                             | 65,831       | 70.83             |            |
| Average                                                           |              | 65.46             |            |

# Year-Over-Year Averages (Past 5-Years)





## PEOPLE OF COLOR

## **Board of Directors**



## **NGB Membership**

| 100.00% |        |        |         |        |        |
|---------|--------|--------|---------|--------|--------|
| 80.00%  | 65.50% | 70.94% | 68.56%  | 71.88% | 70.84% |
| 60.00%  |        |        | 10.000/ |        |        |
| 40.00%  | 39.30% | 39.90% | 40.60%  | 39.90% | 39.50% |
| 20.00%  |        |        |         |        |        |
| 0.00%   |        |        |         |        |        |
|         | 2020   | 2021   | 2022    | 2023   | 2024   |

## **Development National Team**



# **Standing Committees**



## **National Team Athletes**



## **Development National Team Non-Athlete**



#### **Professional Staff**



## National Team Non-Athlete







# **WOMEN**

|                                                                   | Total Number |