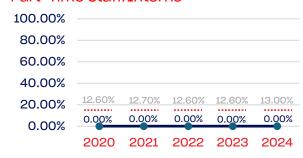

# Veterans

|                                                                   | Total Number | % Veterans | National % |
|-------------------------------------------------------------------|--------------|------------|------------|
| Board of Directors                                                | 15           | 0.00       | 6.4        |
| Standing Committees                                               | 26           | 0.00       | 6.4        |
| Professional Staff                                                | 30           | 6.66       | 6.4        |
| NGB Membership                                                    | 65715        | 0.00       | 6.4        |
| National Team Athletes                                            | 13           | 0.00       | 6.4        |
| National Team Non-Athlete (Coaches and Support Staff)             | 12           | 0.00       | 6.4        |
| Development National Team Athlete                                 | 14           | 7.14       | 6.4        |
| Development National Team Non-Athlete (Coaches and Support Staff) | 3            | 0.00       | 6.4        |
| Part-Time Staff/Inters                                            | 3            | 0.00       | 6.4        |
| Total                                                             | 65831        | 0          |            |
| Average                                                           |              | 1.53       |            |

# Year-Over-Year Averages (Past 5-Years)

# **VETERANS**

#### **Professional Staff**