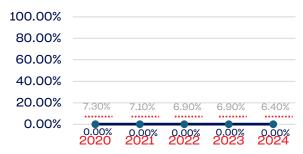

# Veterans

|                                                                   | Total Number | % Veterans | National % |
|-------------------------------------------------------------------|--------------|------------|------------|
| Board of Directors                                                | 15           | 0.00       | 6.4        |
| Standing Committees                                               | 26           | 0.00       | 6.4        |
| Professional Staff                                                | 30           | 6.66       | 6.4        |
| NGB Membership                                                    | 65715        | 0.00       | 6.4        |
| National Team Athletes                                            | 13           | 0.00       | 6.4        |
| National Team Non-Athlete (Coaches and Support Staff)             | 12           | 0.00       | 6.4        |
| Development National Team Athlete                                 | 14           | 7.14       | 6.4        |
| Development National Team Non-Athlete (Coaches and Support Staff) | 3            | 0.00       | 6.4        |
| Part-Time Staff/Inters                                            | 3            | 0.00       | 6.4        |
| Total                                                             | 65831        | 0          |            |
| Average                                                           |              | 1.53       |            |

## **Board of Directors**