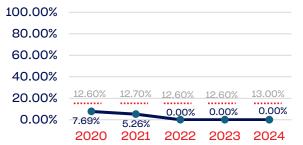

# PERSONS WITH A DISABILITY

|                                                                   | Total Number | % Disability | National % |
|-------------------------------------------------------------------|--------------|--------------|------------|
| Board of Directors                                                | 15           | 40.00        | 13.00      |
| Standing Committees                                               | 26           | 26.92        | 13.00      |
| Professional Staff                                                | 30           | 3.33         | 13.00      |
| NGB Membership                                                    | 65715        | 5.96         | 13.00      |
| National Team Athletes                                            | 13           | 7.69         | 13.00      |
| National Team Non-Athlete (Coaches and Support Staff)             | 12           | 16.66        | 13.00      |
| Development National Team Athlete                                 | 14           | 0.00         | 13.00      |
| Development National Team Non-Athlete (Coaches and Support Staff) | 3            | 66.66        | 13.00      |
| Part-Time Staff/Inters                                            | 3            | 0.00         | 13.00      |
| Total                                                             | 65831        | 5.97         |            |
| Average                                                           |              | 18.58        |            |

## **National Team Athletes**