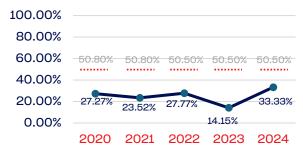

## **NGB Membership**

| 100.00% |        |        |         |        |        |
|---------|--------|--------|---------|--------|--------|
| 80.00%  | 65.50% | 70.94% | 68.56%  | 71.88% | 70.84% |
| 60.00%  |        |        | 10.000/ |        |        |
| 40.00%  | 39.30% | 39.90% | 40.60%  | 39.90% | 39.50% |
| 20.00%  |        |        |         |        |        |
| 0.00%   |        |        |         |        |        |
|         | 2020   | 2021   | 2022    | 2023   | 2024   |

## **NGB Membership**