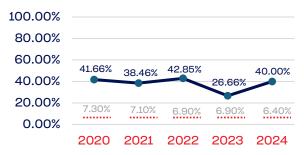

## **Board of Directors**

# PEOPLE OF COLOR

|                                                                   | Total Number | % People of Color | National % |
|-------------------------------------------------------------------|--------------|-------------------|------------|
| Board of Directors                                                | 15           | 60.00             | 39.50      |
| Standing Committees                                               | 26           | 53.84             | 39.50      |
| Professional Staff                                                | 30           | 36.66             | 39.50      |
| NGB Membership                                                    | 65,715       | 70.84             | 39.50      |
| National Team Athletes                                            | 13           | 100.00            | 39.50      |
| National Team Non-Athlete (Coaches and Support Staff)             | 12           | 41.66             | 39.50      |
| Development National Team Athlete                                 | 14           | 92.85             | 39.50      |
| Development National Team Non-Athlete (Coaches and Support Staff) | 3            | 100.00            | 39.50      |
| Part-Time Staff/Inters                                            | 3            | 33.33             | 39.50      |
| Total                                                             | 65,831       | 70.83             |            |
| Average                                                           |              | 65.46             |            |