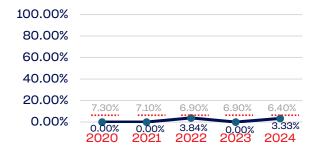

| 14           | 7.14       | 6.4        |
| Development National Team Non-Athlete (Coaches and Support Staff) | 3            | 0.00       | 6.4        |
| Part-Time Staff/Inters                                            | 3            | 0.00       | 6.4        |
| Total                                                             | 65831        | 0          |            |
| Average                                                           |              | 1.53       |            |

# Year-Over-Year Averages (Past 5-Years)





# **VETERANS**

## **Board of Directors**



## **NGB Membership**



## **Development National Team**



# **Standing Committees**



## **National Team Athletes**



# Development National Team Non-Athlete



#### **Professional Staff**



#### National Team Non-Athlete