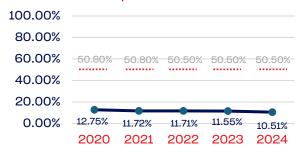

# **WOMEN**

|                                                                   | Total Number | % Women | National % |
|-------------------------------------------------------------------|--------------|---------|------------|
| Board of Directors                                                | 15           | 40.00   | 50.50      |
| Standing Committees                                               | 26           | 26.92   | 50.50      |
| Professional Staff                                                | 30           | 53.33   | 50.50      |
| NGB Membership                                                    | 65715        | 10.51   | 50.50      |
| National Team Athletes                                            | 13           | 46.15   | 50.50      |
| National Team Non-Athlete (Coaches and Support Staff)             | 12           | 33.33   | 50.50      |
| Development National Team Athlete                                 | 14           | 42.85   | 50.50      |
| Development National Team Non-Athlete (Coaches and Support Staff) | 3            | 33.33   | 50.50      |
| Part-Time Staff/Inters                                            | 3            | 100.00  | 50.50      |
| Total                                                             | 65831        | 10.57   |            |
| Average                                                           |              | 42.94   |            |

## **NGB Membership**