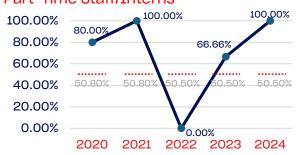

**Part-Time Employees/Interns:** These are employees who assist with the operations of an NGB. They differ from professional staff in that they may be temporary or part-time employees.

#### **Professional Staff**