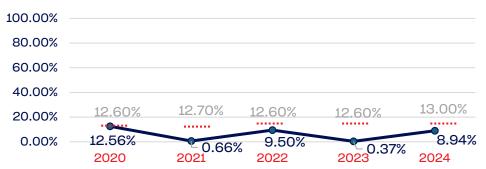

## **NGB Membership**

| 100.00% |        |        |         |        |        |
|---------|--------|--------|---------|--------|--------|
| 80.00%  | 65.50% | 70.94% | 68.56%  | 71.88% | 70.84% |
| 60.00%  |        |        | 10.000/ |        |        |
| 40.00%  | 39.30% | 39.90% | 40.60%  | 39.90% | 39.50% |
| 20.00%  |        |        |         |        |        |
| 0.00%   |        |        |         |        |        |
|         | 2020   | 2021   | 2022    | 2023   | 2024   |

# PEOPLE OF COLOR

|                                                                   | Total Number | % People of Color | National % |
|-------------------------------------------------------------------|--------------|-------------------|------------|
| Board of Directors                                                | 15           | 60.00             | 39.50      |
| Standing Committees                                               | 26           | 53.84             | 39.50      |
| Professional Staff                                                | 30           | 36.66             | 39.50      |
| NGB Membership                                                    | 65,715       | 70.84             | 39.50      |
| National Team Athletes                                            | 13           | 100.00            | 39.50      |
| National Team Non-Athlete (Coaches and Support Staff)             | 12           | 41.66             | 39.50      |
| Development National Team Athlete                                 | 14           | 92.85             | 39.50      |
| Development National Team Non-Athlete (Coaches and Support Staff) | 3            | 100.00            | 39.50      |
| Part-Time Staff/Inters                                            | 3            | 33.33             | 39.50      |
| Total                                                             | 65,831       | 70.83             |            |
| Average                                                           |              | 65.46             |            |