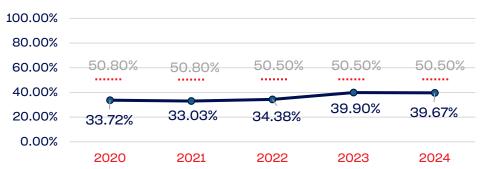

## **NGB Membership**

| 100.00% |        |        |         |        |        |
|---------|--------|--------|---------|--------|--------|
| 80.00%  | 65.50% | 70.94% | 68.56%  | 71.88% | 70.84% |
| 60.00%  |        |        | 10.000/ |        |        |
| 40.00%  | 39.30% | 39.90% | 40.60%  | 39.90% | 39.50% |
| 20.00%  |        |        |         |        |        |
| 0.00%   |        |        |         |        |        |
|         | 2020   | 2021   | 2022    | 2023   | 2024   |