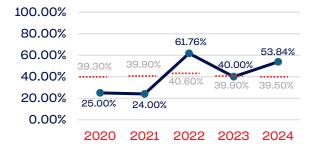

| 70.83             |            |
| Average                                                           |              | 65.46             |            |

# Year-Over-Year Averages (Past 5-Years)





## PEOPLE OF COLOR

## **Board of Directors**



## **NGB Membership**

| 100.00% |        |        |         |        |        |
|---------|--------|--------|---------|--------|--------|
| 80.00%  | 65.50% | 70.94% | 68.56%  | 71.88% | 70.84% |
| 60.00%  |        |        | 10.000/ |        |        |
| 40.00%  | 39.30% | 39.90% | 40.60%  | 39.90% | 39.50% |
| 20.00%  |        |        |         |        |        |
| 0.00%   |        |        |         |        |        |
|         | 2020   | 2021   | 2022    | 2023   | 2024   |

## **Development National Team**



# **Standing Committees**



## **National Team Athletes**



## **Development National Team Non-Athlete**



#### **Professional Staff**



## National Team Non-Athlete







# **WOMEN**

|                                                                   | Total Number | % Women | National % |
|-------------------------------------------------------------------|--------------|---------|------------|
| Board of Directors                                                | 15           | 40.00   | 50.50      |
| Standing Committees                                               | 26           | 26.92   | 50.50      |
| Professional Staff                                                | 30           | 53.33   | 50.50      |
| NGB Membership                                                    | 65715        | 10.51   | 50