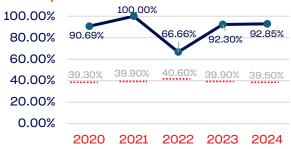

| 65,831       | 70.83             |            |
| Average                                                           |              | 65.46             |            |

# Year-Over-Year Averages (Past 5-Years)





## PEOPLE OF COLOR

## **Board of Directors**



## **NGB Membership**

| 100.00% |        |        |         |        |        |
|---------|--------|--------|---------|--------|--------|
| 80.00%  | 65.50% | 70.94% | 68.56%  | 71.88% | 70.84% |
| 60.00%  |        |        | 10.000/ |        |        |
| 40.00%  | 39.30% | 39.90% | 40.60%  | 39.90% | 39.50% |
| 20.00%  |        |        |         |        |        |
| 0.00%   |        |        |         |        |        |
|         | 2020   | 2021   | 2022    | 2023   | 2024   |

## **Development National Team**



# **Standing Committees**



## **National Team Athletes**



## **Development National Team Non-Athlete**



#### **Professional Staff**



## National Team Non-Athlete







# **WOMEN**

|                                                                   | Total Number | % Women | National % |
|-------------------------------------------------------------------|--------------|---------|------------|
| Board of Directors                                                | 15           | 40.00   | 50.50      |
| Standing Committees                                               | 26           | 26.92   | 50.50      |
| Professional Staff                                                | 30           | 53.33   | 50.50      |
| NGB Membership