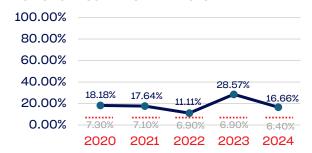

# Veterans

|                                                                   | Total Number | % Veterans | National % |
|-------------------------------------------------------------------|--------------|------------|------------|
| Board of Directors                                                | 15           | 0.00       | 6.4        |
| Standing Committees                                               | 26           | 0.00       | 6.4        |
| Professional Staff                                                | 30           | 6.66       | 6.4        |
| NGB Membership                                                    | 65715        | 0.00       | 6.4        |
| National Team Athletes                                            | 13           | 0.00       | 6.4        |
| National Team Non-Athlete (Coaches and Support Staff)             | 12           | 0.00       | 6.4        |
| Development National Team Athlete                                 | 14           | 7.14       | 6.4        |
| Development National Team Non-Athlete (Coaches and Support Staff) | 3            | 0.00       | 6.4        |
| Part-Time Staff/Inters                                            | 3            | 0.00       | 6.4        |
| Total                                                             | 65831        | 0          |            |
| Average                                                           |              | 1.53       |            |

#### **Professional Staff**