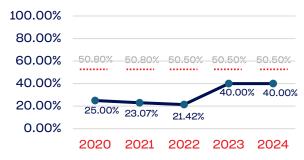

# **WOMEN**

|                                                                   | Total Number | % Women | National % |
|-------------------------------------------------------------------|--------------|---------|------------|
| Board of Directors                                                | 15           | 40.00   | 50.50      |
| Standing Committees                                               | 26           | 26.92   | 50.50      |
| Professional Staff                                                | 30           | 53.33   | 50.50      |
| NGB Membership                                                    | 65715        | 10.51   | 50.50      |
| National Team Athletes                                            | 13           | 46.15   | 50.50      |
| National Team Non-Athlete (Coaches and Support Staff)             | 12           | 33.33   | 50.50      |
| Development National Team Athlete                                 | 14           | 42.85   | 50.50      |
| Development National Team Non-Athlete (Coaches and Support Staff) | 3            | 33.33   | 50.50      |
| Part-Time Staff/Inters                                            | 3            | 100.00  | 50.50      |
| Total                                                             | 65831        | 10.57   |            |
| Average                                                           |              | 42.94   |            |

# Year-Over-Year Averages (Past 5-Years)

# **WOMEN**

## **NGB Membership**