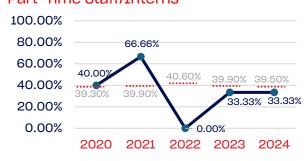

**Part-Time Employees/Interns:** These are employees who assist with the operations of an NGB. They differ from professional staff in that they may be temporary or part-time employees.

# Year-Over-Year Averages (Past 5-Years)

## PEOPLE OF COLOR