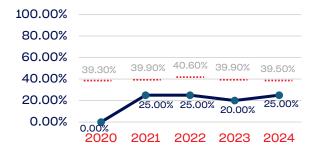

| 33.33             | 39.50      |
| Development National Team Non-Athlete (Coaches and Support Staff) | 6            | 0.00              | 39.50      |
| Part-Time Staff/Inters                                            | 0            | 0.00              | 39.50      |
| Total                                                             | 29           | 6.90              |            |
| Average                                                           |              | 11.67             |            |

# Year-Over-Year Averages (Past 5-Years)





# PEOPLE OF COLOR

# **Board of Directors**



# **NGB Membership**



# **Development National Team**



# **Standing Committees**



# **National Team Athletes**



# Development National Team Non-Athlete



### **Professional Staff**



# National Team Non-Athlete







# **WOMEN**

|                                                                   | Total Number | % Women | National % |
|-------------------------------------------------------------------|--------------|---------|------------|
| Board of Directors                                                | 0            | 0.00    | 50.50      |
| Standing Committees                                               | 0            | 0.00    | 50.50      |
| Professional Staff                                                | 4            | 50.00   | 50.50      |
| NGB Membership                                                    | 0            | 0.00    | 50.50      |
| National Team Athletes                                            | 9            | 44.44   | 50.50