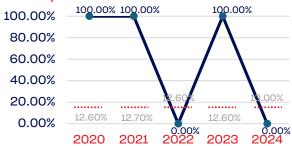

# Year-Over-Year Averages (Past 5-Years)

# **VETERANS**

# **National Team Athletes**