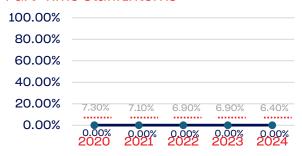

| 100.00     | 6.4        |
| Development National Team Non-Athlete (Coaches and Support Staff) | 6            | 0.00       | 6.4        |
| Part-Time Staff/Inters                                            | 0            | 0.00       | 6.4        |
| Total                                                             | 29           | 34.48      |            |
| Average                                                           |              | 35.55      |            |

# Year-Over-Year Averages (Past 5-Years)





# **VETERANS**

# **Board of Directors**



# **NGB Membership**



# **Development National Team**



# **Standing Committees**



# **National Team Athletes**



# Development National Team Non-Athlete



### **Professional Staff**



### National Team Non-Athlete