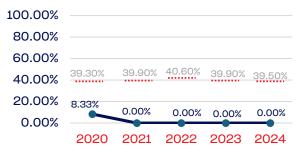

9.50      |
| Development National Team Non-Athlete (Coaches and Support Staff) | 6            | 0.00              | 39.50      |
| Part-Time Staff/Inters                                            | 0            | 0.00              | 39.50      |
| Total                                                             | 29           | 6.90              |            |
| Average                                                           |              | 11.67             |            |

# Year-Over-Year Averages (Past 5-Years)





# PEOPLE OF COLOR

# **Board of Directors**



# **NGB Membership**



# **Development National Team**



# **Standing Committees**



# **National Team Athletes**



# Development National Team Non-Athlete



### **Professional Staff**



# National Team Non-Athlete







# **WOMEN**

|                                                                   | Total Number | % Women | National % |
|-------------------------------------------------------------------|--------------|---------|------------|
| Board of Directors                                                | 0            | 0.00    | 50.50      |
| Standing Committees                                               | 0            | 0.00    | 50.50      |
| Professional Staff                                                | 4            | 50.00   | 50.50      |
| NGB Membership                                                    | 0            | 0.00    | 50.50      |
| National Team Athletes                                            | 9            | 44.44   | 50.50      |
| National Team Non-Athle