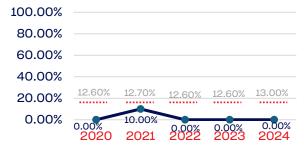

| 7            | 0.00         | 13.00      |
| Development National Team Athlete                                 | 3            | 0.00         | 13.00      |
| Development National Team Non-Athlete (Coaches and Support Staff) | 6            | 0.00         | 13.00      |
| Part-Time Staff/Inters                                            | 0            | 0.00         | 13.00      |
| Total                                                             | 29           | 3.44         |            |
| Average                                                           |              | 2.22         |            |

# Year-Over-Year Averages (Past 5-Years)





# PERSONS WITH A DISABILITY

# **Board of Directors**



# **NGB Membership**



# **Development National Team**



# **Standing Committees**



### National Team Athletes



# Development National Team Non-Athlete



### **Professional Staff**



### National Team Non-Athlete







# Veterans

|                                                                   | Total Number | % Veterans | National % |
|-------------------------------------------------------------------|--------------|------------|------------|
| Board of Directors                                                | 0            | 0.00       | 6.4        |
| Standing Committees                                               | 0            | 0.00       | 6.4        |
| Professional Staff                                                | 4            | 0.00       | 6.4        |
| NGB Membership                                                    | 0            | 0.00