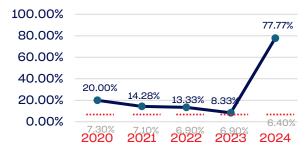

# **National Team Athletes**

# Veterans

|                                                                   | Total Number | % Veterans | National % |
|-------------------------------------------------------------------|--------------|------------|------------|
| Board of Directors                                                | 0            | 0.00       | 6.4        |
| Standing Committees                                               | 0            | 0.00       | 6.4        |
| Professional Staff                                                | 4            | 0.00       | 6.4        |
| NGB Membership                                                    | 0            | 0.00       | 6.4        |
| National Team Athletes                                            | 9            | 77.77      | 6.4        |
| National Team Non-Athlete (Coaches and Support Staff)             | 7            | 0.00       | 6.4        |
| Development National Team Athlete                                 | 3            | 100.00     | 6.4        |
| Development National Team Non-Athlete (Coaches and Support Staff) | 6            | 0.00       | 6.4        |
| Part-Time Staff/Inters                                            | 0            | 0.00       | 6.4        |
| Total                                                             | 29           | 34.48      |            |
| Average                                                           |              | 35.55      |            |