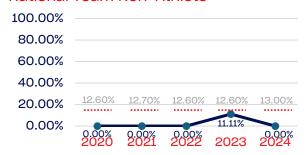

# National Team Non-Athlete

# PEOPLE OF COLOR

|                                                                   | Total Number | % People of Color | National % |
|-------------------------------------------------------------------|--------------|-------------------|------------|
| Board of Directors                                                | 0            | 0.00              | 39.50      |
| Standing Committees                                               | 0            | 0.00              | 39.50      |
| Professional Staff                                                | 4            | 25.00             | 39.50      |
| NGB Membership                                                    | 0            | 0.00              | 39.50      |
| National Team Athletes                                            | 9            | 0.00              | 39.50      |
| National Team Non-Athlete (Coaches and Support Staff)             | 7            | 0.00              | 39.50      |
| Development National Team Athlete                                 | 3            | 33.33             | 39.50      |
| Development National Team Non-Athlete (Coaches and Support Staff) | 6            | 0.00              | 39.50      |
| Part-Time Staff/Inters                                            | 0            | 0.00              | 39.50      |
| Total                                                             | 29           | 6.90              |            |
| Average                                                           |              | 11.67             |            |