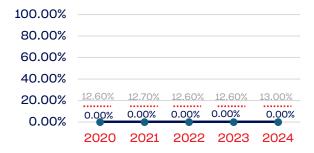

# **Standing Committees**

# PEOPLE OF COLOR

|                                                                   | Total Number | % People of Color | National % |
|-------------------------------------------------------------------|--------------|-------------------|------------|
| Board of Directors                                                | 0            | 0.00              | 39.50      |
| Standing Committees                                               | 0            | 0.00              | 39.50      |
| Professional Staff                                                | 4            | 25.00             | 39.50      |
| NGB Membership                                                    | 0            | 0.00              | 39.50      |
| National Team Athletes                                            | 9            | 0.00              | 39.50      |
| National Team Non-Athlete (Coaches and Support Staff)             | 7            | 0.00              | 39.50      |
| Development National Team Athlete                                 | 3            | 33.33             | 39.50      |
| Development National Team Non-Athlete (Coaches and Support Staff) | 6            | 0.00              | 39.50      |
| Part-Time Staff/Inters                                            | 0            | 0.00              | 39.50      |
| Total                                                             | 29           | 6.90              |            |
| Average                                                           |              | 11.67             |            |