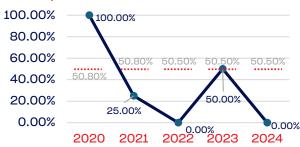

# PEOPLE OF COLOR

|                                                                   | Total Number | % People of Color | National % |
|-------------------------------------------------------------------|--------------|-------------------|------------|
| Board of Directors                                                | 0            | 0.00              | 39.50      |
| Standing Committees                                               | 0            | 0.00              | 39.50      |
| Professional Staff                                                | 4            | 25.00             | 39.50      |
| NGB Membership                                                    | 0            | 0.00              | 39.50      |
| National Team Athletes                                            | 9            | 0.00              | 39.50      |
| National Team Non-Athlete (Coaches and Support Staff)             | 7            | 0.00              | 39.50      |
| Development National Team Athlete                                 | 3            | 33.33             | 39.50      |
| Development National Team Non-Athlete (Coaches and Support Staff) | 6            | 0.00              | 39.50      |
| Part-Time Staff/Inters                                            | 0            | 0.00              | 39.50      |
| Total                                                             | 29           | 6.90              |            |
| Average                                                           |              | 11.67             |            |

# **National Team Athletes**