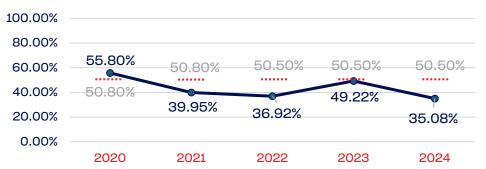

| National Team Athletes                                            | 9            | 44.44   | 50.50      |
| National Team Non-Athlete (Coaches and Support Staff)             | 7            | 14.28   | 50.50      |
| Development National Team Athlete                                 | 3            | 0.00    | 50.50      |
| Development National Team Non-Athlete (Coaches and Support Staff) | 6            | 66.66   | 50.50      |
| Part-Time Staff/Inters                                            | 0            | 0.00    | 50.50      |
| Total                                                             | 29           | 37.93   |            |
| Average                                                           |              | 35.08   |            |

# Year-Over-Year Averages (Past 5-Years)





# WOMEN

# **Board of Directors**



# **NGB Membership**



# **Development National Team**



# **Standing Committees**



# National Team Athletes



# Development National Team Non-Athlete



# **Professional Staff**



# National Team Non-Athlete







# PERSONS WITH A DISABILITY

|                                                                   | Total Number | % Disability | National % |
|-------------------------------------------------------------------|--------------|--------------|------------|
| Board of Directors                                                | 0            | 0.00         | 13.00      |
| Standing Committees                                               | 0            | 0.00         | 13.00      |
| Professional Staff