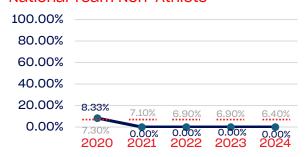

# National Team Non-Athlete

# PEOPLE OF COLOR

|                                                                   | Total Number | % People of Color | National % |
|-------------------------------------------------------------------|--------------|-------------------|------------|
| Board of Directors                                                | 0            | 0.00              | 39.50      |
| Standing Committees                                               | 0            | 0.00              | 39.50      |
| Professional Staff                                                | 4            | 25.00             | 39.50      |
| NGB Membership                                                    | 0            | 0.00              | 39.50      |
| National Team Athletes                                            | 9            | 0.00              | 39.50      |
| National Team Non-Athlete (Coaches and Support Staff)             | 7            | 0.00              | 39.50      |
| Development National Team Athlete                                 | 3            | 33.33             | 39.50      |
| Development National Team Non-Athlete (Coaches and Support Staff) | 6            | 0.00              | 39.50      |
| Part-Time Staff/Inters                                            | 0            | 0.00              | 39.50      |
| Total                                                             | 29           | 6.90              |            |
| Average                                                           |              | 11.67             |            |