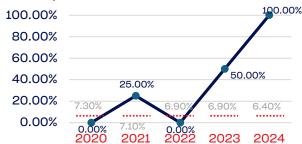

m Non-Athlete (Coaches and Support Staff)             | 7            | 0.00       | 6.4        |
| Development National Team Athlete                                 | 3            | 100.00     | 6.4        |
| Development National Team Non-Athlete (Coaches and Support Staff) | 6            | 0.00       | 6.4        |
| Part-Time Staff/Inters                                            | 0            | 0.00       | 6.4        |
| Total                                                             | 29           | 34.48      |            |
| Average                                                           |              | 35.55      |            |

# Year-Over-Year Averages (Past 5-Years)





# **VETERANS**

# **Board of Directors**



# **NGB Membership**



# **Development National Team**



# **Standing Committees**



# **National Team Athletes**



# Development National Team Non-Athlete



### **Professional Staff**



### National Team Non-Athlete