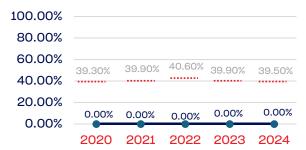

| 3            | 33.33             | 39.50      |
| Development National Team Non-Athlete (Coaches and Support Staff) | 6            | 0.00              | 39.50      |
| Part-Time Staff/Inters                                            | 0            | 0.00              | 39.50      |
| Total                                                             | 29           | 6.90              |            |
| Average                                                           |              | 11.67             |            |

# Year-Over-Year Averages (Past 5-Years)





# PEOPLE OF COLOR

# **Board of Directors**



# **NGB Membership**



# **Development National Team**



# **Standing Committees**



# **National Team Athletes**



# Development National Team Non-Athlete



### **Professional Staff**



# National Team Non-Athlete







# **WOMEN**

|                                                                   | Total Number | % Women | National % |
|-------------------------------------------------------------------|--------------|---------|------------|
| Board of Directors                                                | 0            | 0.00    | 50.50      |
| Standing Committees                                               | 0            | 0.00    | 50.50      |
| Professional Staff                                                | 4            | 50.00   | 50.50      |
| NGB Membership                                                    | 0            | 0.00    | 50.50      |
| National Team Athletes                                            | 9