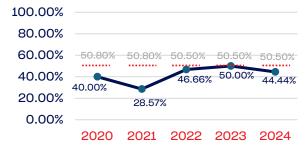

# National Team Non-Athlete

# **WOMEN**

|                                                                   | Total Number | % Women | National % |
|-------------------------------------------------------------------|--------------|---------|------------|
| Board of Directors                                                | 0            | 0.00    | 50.50      |
| Standing Committees                                               | 0            | 0.00    | 50.50      |
| Professional Staff                                                | 4            | 50.00   | 50.50      |
| NGB Membership                                                    | 0            | 0.00    | 50.50      |
| National Team Athletes                                            | 9            | 44.44   | 50.50      |
| National Team Non-Athlete (Coaches and Support Staff)             | 7            | 14.28   | 50.50      |
| Development National Team Athlete                                 | 3            | 0.00    | 50.50      |
| Development National Team Non-Athlete (Coaches and Support Staff) | 6            | 66.66   | 50.50      |
| Part-Time Staff/Inters                                            | 0            | 0.00    | 50.50      |
| Total                                                             | 29           | 37.93   |            |
| Average                                                           |              | 35.08   |            |