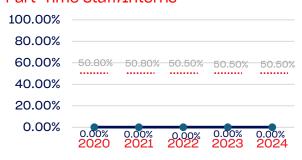

Part-Time Employees/Interns: These are employees who assist with the operations of an NGB. They differ from professional staff in that they may be temporary or part-time employees.

# Year-Over-Year Averages (Past 5-Years)

# PEOPLE OF COLOR