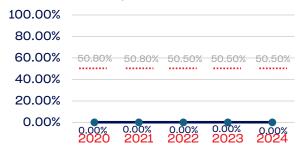

# PERSONS WITH A DISABILITY

|                                                                   | Total Number | % Disability | National % |
|-------------------------------------------------------------------|--------------|--------------|------------|
| Board of Directors                                                | 0            | 0.00         | 13.00      |
| Standing Committees                                               | 0            | 0.00         | 13.00      |
| Professional Staff                                                | 4            | 0.00         | 13.00      |
| NGB Membership                                                    | 0            | 0.00         | 13.00      |
| National Team Athletes                                            | 9            | 11.11        | 13.00      |
| National Team Non-Athlete (Coaches and Support Staff)             | 7            | 0.00         | 13.00      |
| Development National Team Athlete                                 | 3            | 0.00         | 13.00      |
| Development National Team Non-Athlete (Coaches and Support Staff) | 6            | 0.00         | 13.00      |
| Part-Time Staff/Inters                                            | 0            | 0.00         | 13.00      |
| Total                                                             | 29           | 3.44         |            |
| Average                                                           |              | 2.22         |            |

### National Team Athletes