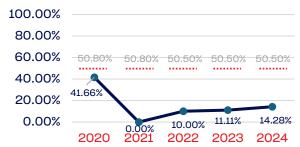

### National Team Athletes

# PERSONS WITH A DISABILITY

|                                                                   | Total Number | % Disability | National % |
|-------------------------------------------------------------------|--------------|--------------|------------|
| Board of Directors                                                | 0            | 0.00         | 13.00      |
| Standing Committees                                               | 0            | 0.00         | 13.00      |
| Professional Staff                                                | 4            | 0.00         | 13.00      |
| NGB Membership                                                    | 0            | 0.00         | 13.00      |
| National Team Athletes                                            | 9            | 11.11        | 13.00      |
| National Team Non-Athlete (Coaches and Support Staff)             | 7            | 0.00         | 13.00      |
| Development National Team Athlete                                 | 3            | 0.00         | 13.00      |
| Development National Team Non-Athlete (Coaches and Support Staff) | 6            | 0.00         | 13.00      |
| Part-Time Staff/Inters                                            | 0            | 0.00         | 13.00      |
| Total                                                             | 29           | 3.44         |            |
| Average                                                           |              | 2.22         |            |