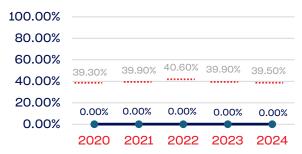

50      |
| Development National Team Non-Athlete (Coaches and Support Staff) | 6            | 0.00              | 39.50      |
| Part-Time Staff/Inters                                            | 0            | 0.00              | 39.50      |
| Total                                                             | 29           | 6.90              |            |
| Average                                                           |              | 11.67             |            |

# Year-Over-Year Averages (Past 5-Years)





# PEOPLE OF COLOR

# **Board of Directors**



# **NGB Membership**



# **Development National Team**



# **Standing Committees**



# **National Team Athletes**



# Development National Team Non-Athlete



### **Professional Staff**



# National Team Non-Athlete







# **WOMEN**

|                                                                   | Total Number | % Women | National % |
|-------------------------------------------------------------------|--------------|---------|------------|
| Board of Directors                                                | 0            | 0.00    | 50.50      |
| Standing Committees                                               | 0            | 0.00    | 50.50      |
| Professional Staff                                                | 4            | 50.00   | 50.50      |
| NGB Membership                                                    | 0            | 0.00    | 50.50      |
| National Team Athletes                                            | 9            | 44.44   | 50.50      |
| National Team Non-Athlete