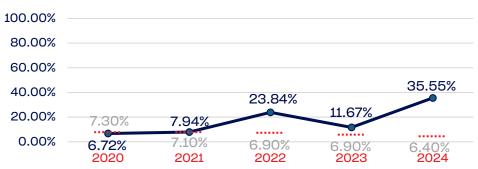

# Year-Over-Year Averages (Past 5-Years)

# **VETERANS**

# Veterans

|                                                                   | Total Number | % Veterans | National % |
|-------------------------------------------------------------------|--------------|------------|------------|
| Board of Directors                                                | 0            | 0.00       | 6.4        |
| Standing Committees                                               | 0            | 0.00       | 6.4        |
| Professional Staff                                                | 4            | 0.00       | 6.4        |
| NGB Membership                                                    | 0            | 0.00       | 6.4        |
| National Team Athletes                                            | 9            | 77.77      | 6.4        |
| National Team Non-Athlete (Coaches and Support Staff)             | 7            | 0.00       | 6.4        |
| Development National Team Athlete                                 | 3            | 100.00     | 6.4        |
| Development National Team Non-Athlete (Coaches and Support Staff) | 6            | 0.00       | 6.4        |
| Part-Time Staff/Inters                                            | 0            | 0.00       | 6.4        |
| Total                                                             | 29           | 34.48      |            |
| Average                                                           |              | 35.55      |            |