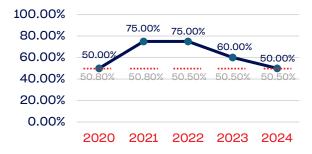

# National Team Athletes

# **WOMEN**

|                                                                   | Total Number | % Women | National % |
|-------------------------------------------------------------------|--------------|---------|------------|
| Board of Directors                                                | 0            | 0.00    | 50.50      |
| Standing Committees                                               | 0            | 0.00    | 50.50      |
| Professional Staff                                                | 4            | 50.00   | 50.50      |
| NGB Membership                                                    | 0            | 0.00    | 50.50      |
| National Team Athletes                                            | 9            | 44.44   | 50.50      |
| National Team Non-Athlete (Coaches and Support Staff)             | 7            | 14.28   | 50.50      |
| Development National Team Athlete                                 | 3            | 0.00    | 50.50      |
| Development National Team Non-Athlete (Coaches and Support Staff) | 6            | 66.66   | 50.50      |
| Part-Time Staff/Inters                                            | 0            | 0.00    | 50.50      |
| Total                                                             | 29           | 37.93   |            |
| Average                                                           |              | 35.08   |            |