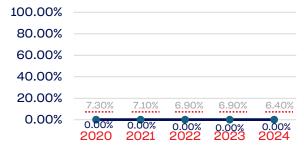

pport Staff)             | 7            | 0.00       | 6.4        |
| Development National Team Athlete                                 | 3            | 100.00     | 6.4        |
| Development National Team Non-Athlete (Coaches and Support Staff) | 6            | 0.00       | 6.4        |
| Part-Time Staff/Inters                                            | 0            | 0.00       | 6.4        |
| Total                                                             | 29           | 34.48      |            |
| Average                                                           |              | 35.55      |            |

# Year-Over-Year Averages (Past 5-Years)





# **VETERANS**

# **Board of Directors**



# **NGB Membership**



# **Development National Team**



# **Standing Committees**



# **National Team Athletes**



# Development National Team Non-Athlete



### **Professional Staff**



### National Team Non-Athlete