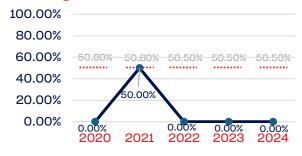

# Veterans

|                                                                   | Total Number | % Veterans | National % |
|-------------------------------------------------------------------|--------------|------------|------------|
| Board of Directors                                                | 0            | 0.00       | 6.4        |
| Standing Committees                                               | 0            | 0.00       | 6.4        |
| Professional Staff                                                | 4            | 0.00       | 6.4        |
| NGB Membership                                                    | 0            | 0.00       | 6.4        |
| National Team Athletes                                            | 9            | 77.77      | 6.4        |
| National Team Non-Athlete (Coaches and Support Staff)             | 7            | 0.00       | 6.4        |
| Development National Team Athlete                                 | 3            | 100.00     | 6.4        |
| Development National Team Non-Athlete (Coaches and Support Staff) | 6            | 0.00       | 6.4        |
| Part-Time Staff/Inters                                            | 0            | 0.00       | 6.4        |
| Total                                                             | 29           | 34.48      |            |
| Average                                                           |              | 35.55      |            |

# **National Team Athletes**