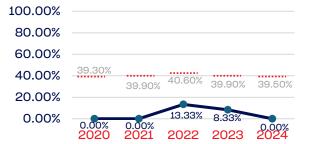

Development National Team Athlete                                 | 3            | 33.33             | 39.50      |
| Development National Team Non-Athlete (Coaches and Support Staff) | 6            | 0.00              | 39.50      |
| Part-Time Staff/Inters                                            | 0            | 0.00              | 39.50      |
| Total                                                             | 29           | 6.90              |            |
| Average                                                           |              | 11.67             |            |

# Year-Over-Year Averages (Past 5-Years)





# PEOPLE OF COLOR

# **Board of Directors**



# **NGB Membership**



# **Development National Team**



# **Standing Committees**



# **National Team Athletes**



# Development National Team Non-Athlete



### **Professional Staff**



# National Team Non-Athlete







# **WOMEN**

|                                                                   | Total Number | % Women | National % |
|-------------------------------------------------------------------|--------------|---------|------------|
| Board of Directors                                                | 0            | 0.00    | 50.50      |
| Standing Committees                                               | 0            | 0.00    | 50.50      |
| Professional Staff                                                | 4            | 50.00   | 50.50      |
| NGB Membership                                                    | 0            | 0.00    | 50.50      |
| National Team Athletes