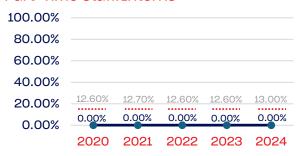

# Year-Over-Year Averages (Past 5-Years)

# PEOPLE OF COLOR

# PEOPLE OF COLOR

|                                                                   | Total Number | % People of Color | National % |
|-------------------------------------------------------------------|--------------|-------------------|------------|
| Board of Directors                                                | 0            | 0.00              | 39.50      |
| Standing Committees                                               | 0            | 0.00              | 39.50      |
| Professional Staff                                                | 4            | 25.00             | 39.50      |
| NGB Membership                                                    | 0            | 0.00              | 39.50      |
| National Team Athletes                                            | 9            | 0.00              | 39.50      |
| National Team Non-Athlete (Coaches and Support Staff)             | 7            | 0.00              | 39.50      |
| Development National Team Athlete                                 | 3            | 33.33             | 39.50      |
| Development National Team Non-Athlete (Coaches and Support Staff) | 6            | 0.00              | 39.50      |
| Part-Time Staff/Inters                                            | 0            | 0.00              | 39.50      |
| Total                                                             | 29           | 6.90              |            |
| Average                                                           |              | 11.67             |            |