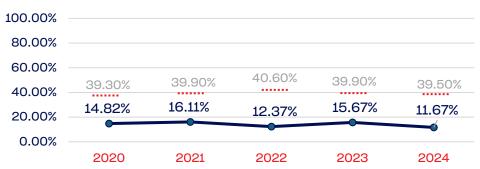

# Year-Over-Year Averages (Past 5-Years)

# PEOPLE OF COLOR

# PEOPLE OF COLOR

|                                                                   | Total Number | % People of Color | National % |
|-------------------------------------------------------------------|--------------|-------------------|------------|
| Board of Directors                                                | 0            | 0.00              | 39.50      |
| Standing Committees                                               | 0            | 0.00              | 39.50      |
| Professional Staff                                                | 4            | 25.00             | 39.50      |
| NGB Membership                                                    | 0            | 0.00              | 39.50      |
| National Team Athletes                                            | 9            | 0.00              | 39.50      |
| National Team Non-Athlete (Coaches and Support Staff)             | 7            | 0.00              | 39.50      |
| Development National Team Athlete                                 | 3            | 33.33             | 39.50      |
| Development National Team Non-Athlete (Coaches and Support Staff) | 6            | 0.00              | 39.50      |
| Part-Time Staff/Inters                                            | 0            | 0.00              | 39.50      |
| Total                                                             | 29           | 6.90              |            |
| Average                                                           |              | 11.67             |            |