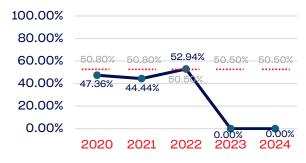

# **WOMEN**

|                                                                   | Total Number | % Women | National % |
|-------------------------------------------------------------------|--------------|---------|------------|
| Board of Directors                                                | 0            | 0.00    | 50.50      |
| Standing Committees                                               | 0            | 0.00    | 50.50      |
| Professional Staff                                                | 4            | 50.00   | 50.50      |
| NGB Membership                                                    | 0            | 0.00    | 50.50      |
| National Team Athletes                                            | 9            | 44.44   | 50.50      |
| National Team Non-Athlete (Coaches and Support Staff)             | 7            | 14.28   | 50.50      |
| Development National Team Athlete                                 | 3            | 0.00    | 50.50      |
| Development National Team Non-Athlete (Coaches and Support Staff) | 6            | 66.66   | 50.50      |
| Part-Time Staff/Inters                                            | 0            | 0.00    | 50.50      |
| Total                                                             | 29           | 37.93   |            |
| Average                                                           |              | 35.08   |            |

# National Team Athletes