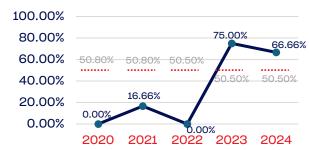

# Development National Team Non-Athlete

# **WOMEN**

|                                                                   | Total Number | % Women | National % |
|-------------------------------------------------------------------|--------------|---------|------------|
| Board of Directors                                                | 0            | 0.00    | 50.50      |
| Standing Committees                                               | 0            | 0.00    | 50.50      |
| Professional Staff                                                | 4            | 50.00   | 50.50      |
| NGB Membership                                                    | 0            | 0.00    | 50.50      |
| National Team Athletes                                            | 9            | 44.44   | 50.50      |
| National Team Non-Athlete (Coaches and Support Staff)             | 7            | 14.28   | 50.50      |
| Development National Team Athlete                                 | 3            | 0.00    | 50.50      |
| Development National Team Non-Athlete (Coaches and Support Staff) | 6            | 66.66   | 50.50      |
| Part-Time Staff/Inters                                            | 0            | 0.00    | 50.50      |
| Total                                                             | 29           | 37.93   |            |
| Average                                                           |              | 35.08   |            |