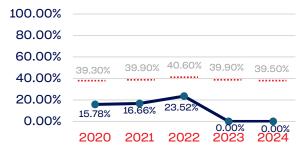

# Year-Over-Year Averages (Past 5-Years)

# PEOPLE OF COLOR

# **National Team Athletes**