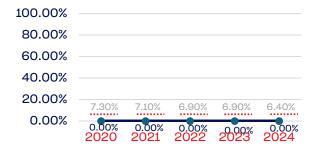

# **Board of Directors**

# Veterans

|                                                                   | Total Number | % Veterans | National % |
|-------------------------------------------------------------------|--------------|------------|------------|
| Board of Directors                                                | 0            | 0.00       | 6.4        |
| Standing Committees                                               | 0            | 0.00       | 6.4        |
| Professional Staff                                                | 4            | 0.00       | 6.4        |
| NGB Membership                                                    | 0            | 0.00       | 6.4        |
| National Team Athletes                                            | 9            | 77.77      | 6.4        |
| National Team Non-Athlete (Coaches and Support Staff)             | 7            | 0.00       | 6.4        |
| Development National Team Athlete                                 | 3            | 100.00     | 6.4        |
| Development National Team Non-Athlete (Coaches and Support Staff) | 6            | 0.00       | 6.4        |
| Part-Time Staff/Inters                                            | 0            | 0.00       | 6.4        |
| Total                                                             | 29           | 34.48      |            |
| Average                                                           |              | 35.55      |            |