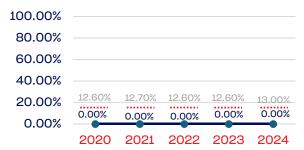

# **Board of Directors**

# PEOPLE OF COLOR

|                                                                   | Total Number | % People of Color | National % |
|-------------------------------------------------------------------|--------------|-------------------|------------|
| Board of Directors                                                | 0            | 0.00              | 39.50      |
| Standing Committees                                               | 0            | 0.00              | 39.50      |
| Professional Staff                                                | 4            | 25.00             | 39.50      |
| NGB Membership                                                    | 0            | 0.00              | 39.50      |
| National Team Athletes                                            | 9            | 0.00              | 39.50      |
| National Team Non-Athlete (Coaches and Support Staff)             | 7            | 0.00              | 39.50      |
| Development National Team Athlete                                 | 3            | 33.33             | 39.50      |
| Development National Team Non-Athlete (Coaches and Support Staff) | 6            | 0.00              | 39.50      |
| Part-Time Staff/Inters                                            | 0            | 0.00              | 39.50      |
| Total                                                             | 29           | 6.90              |            |
| Average                                                           |              | 11.67             |            |