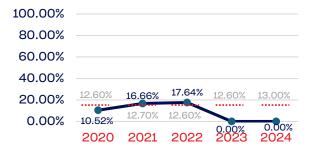

# Year-Over-Year Averages (Past 5-Years)

# PEOPLE OF COLOR

# **National Team Athletes**