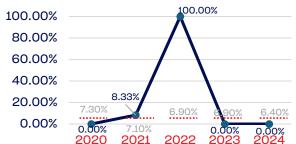

# **Development National Team**

# Veterans

|                                                                   | Total Number | % Veterans | National % |
|-------------------------------------------------------------------|--------------|------------|------------|
| Board of Directors                                                | 0            | 0.00       | 6.4        |
| Standing Committees                                               | 0            | 0.00       | 6.4        |
| Professional Staff                                                | 4            | 0.00       | 6.4        |
| NGB Membership                                                    | 0            | 0.00       | 6.4        |
| National Team Athletes                                            | 9            | 77.77      | 6.4        |
| National Team Non-Athlete (Coaches and Support Staff)             | 7            | 0.00       | 6.4        |
| Development National Team Athlete                                 | 3            | 100.00     | 6.4        |
| Development National Team Non-Athlete (Coaches and Support Staff) | 6            | 0.00       | 6.4        |
| Part-Time Staff/Inters                                            | 0            | 0.00       | 6.4        |
| Total                                                             | 29           | 34.48      |            |
| Average                                                           |              | 35.55      |            |