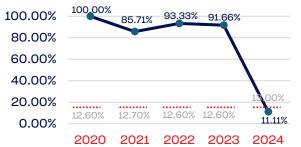

# **National Team Athletes**

# PEOPLE OF COLOR

|                                                                   | Total Number | % People of Color | National % |
|-------------------------------------------------------------------|--------------|-------------------|------------|
| Board of Directors                                                | 0            | 0.00              | 39.50      |
| Standing Committees                                               | 0            | 0.00              | 39.50      |
| Professional Staff                                                | 4            | 25.00             | 39.50      |
| NGB Membership                                                    | 0            | 0.00              | 39.50      |
| National Team Athletes                                            | 9            | 0.00              | 39.50      |
| National Team Non-Athlete (Coaches and Support Staff)             | 7            | 0.00              | 39.50      |
| Development National Team Athlete                                 | 3            | 33.33             | 39.50      |
| Development National Team Non-Athlete (Coaches and Support Staff) | 6            | 0.00              | 39.50      |
| Part-Time Staff/Inters                                            | 0            | 0.00              | 39.50      |
| Total                                                             | 29           | 6.90              |            |
| Average                                                           |              | 11.67             |            |