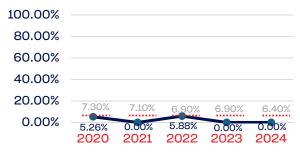

| 9            | 77.77      | 6.4        |
| National Team Non-Athlete (Coaches and Support Staff)             | 7            | 0.00       | 6.4        |
| Development National Team Athlete                                 | 3            | 100.00     | 6.4        |
| Development National Team Non-Athlete (Coaches and Support Staff) | 6            | 0.00       | 6.4        |
| Part-Time Staff/Inters                                            | 0            | 0.00       | 6.4        |
| Total                                                             | 29           | 34.48      |            |
| Average                                                           |              | 35.55      |            |

# Year-Over-Year Averages (Past 5-Years)





# **VETERANS**

# **Board of Directors**



# **NGB Membership**



# **Development National Team**



# **Standing Committees**



# **National Team Athletes**



# Development National Team Non-Athlete



### **Professional Staff**



### National Team Non-Athlete