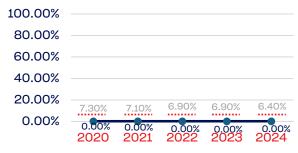

| 6.4        |
| National Team Non-Athlete (Coaches and Support Staff)             | 7            | 0.00       | 6.4        |
| Development National Team Athlete                                 | 3            | 100.00     | 6.4        |
| Development National Team Non-Athlete (Coaches and Support Staff) | 6            | 0.00       | 6.4        |
| Part-Time Staff/Inters                                            | 0            | 0.00       | 6.4        |
| Total                                                             | 29           | 34.48      |            |
| Average                                                           |              | 35.55      |            |

# Year-Over-Year Averages (Past 5-Years)





# **VETERANS**

# **Board of Directors**



# **NGB Membership**



# **Development National Team**



# **Standing Committees**



# **National Team Athletes**



# Development National Team Non-Athlete



### **Professional Staff**



### National Team Non-Athlete