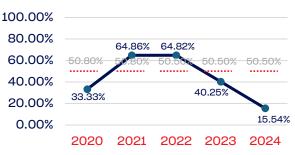

al Team Athlete                                 | 311          | 35.69   | 50.50      |
| Development National Team Non-Athlete (Coaches and Support Staff) | 296          | 15.54   | 50.50      |
| Part-Time Staff/Inters                                            | 145          | 57.93   | 50.50      |
| Total                                                             | 894          | 28.3    |            |
| Average                                                           |              | 29.4    |            |

# Year-Over-Year Averages (Past 5-Years)





# WOMEN



### **Standing Committees**



## **Professional Staff**



#### NGB Membership



### National Team Athletes



## National Team Non-Athlete



#### Development National Team



### Development National Team Non-Athlete



### Part-Time Staff/Interns



USA GYMNASTICS | 2024 DEMOGRAPHIC DATA | p. 5



# PERSONS WITH A DISABILITY

|                                                                   | Total Number | % Disability | National % |
|-------------------------------------------------------------------|--------------|--------------|------------|
| Board of Directors                                                | 0            | 0.00         | 13.00      |
| Standing Committees                                               | 0            | 0.00         | 13.00      |
| Professional Staff                                                | 0            | 0.00         | 13.00      |
| NGB Membership                                                    | 0            | 0.00         | 13.00      |
| National