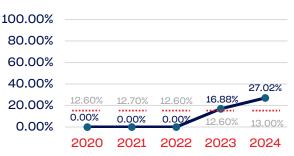

|
| 40.00%  |        |        |        |        |        |
| 20.00%  | 12.60% | 12.70% | 12.60% | 12.60% | 13.00% |
| 0.00%   | 0.00%  | 0.00%  | 0.00%  | 1.40%  | 0.00%  |
| 0.00%   | 2020   | 2021   | 2022   | 2023   | 2024   |

### National Team Non-Athlete



#### Development National Team

| 100.00% |        |        |        |        |        |
|---------|--------|--------|--------|--------|--------|
| 80.00%  |        |        |        |        |        |
| 60.00%  |        |        |        |        |        |
| 40.00%  |        |        |        |        |        |
| 20.00%  | 12.60% | 12.70% | 12.60% | 12.60% | 13.00% |
| 0.00%   | 0.00%  | 0.00%  | 0.00%  | 1.29%  | 10.93% |
| 0.00%   | 2020   | 2021   | 2022   | 2023   | 2024   |

### **Development National Team Non-Athlete**



#### Part-Time Staff/Interns

| 100.00% |        |        |        |        |        |
|---------|--------|--------|--------|--------|--------|
| 80.00%  |        |        |        |        |        |
| 60.00%  |        |        |        |        |        |
| 40.00%  |        |        |        |        |        |
| 20.00%  | 12.60% | 12.70% | 12.60% | 12.60% | 13.00% |
| 0.00%   | 0.00%  | 0.00%  | 0.00%  | 0.00%  | 2.75%  |
| 0.00%   | 2020   | 2021   | 2022   | 2023   | 2024   |



# Veterans

|                                                                   | Total Number | % Veterans | National % |
|-------------------------------------------------------------------|--------------|------------|------------|
| Board of Directors                                                | 0