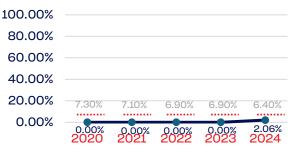

#### Part-Time Staff/Interns

| 100.00% |        |        |        |        |        |
|---------|--------|--------|--------|--------|--------|
| 80.00%  |        |        |        |        |        |
| 60.00%  |        |        |        |        |        |
| 40.00%  |        |        |        |        |        |
| 20.00%  | 12.60% | 12.70% | 12.60% | 12.60% | 13.00% |
| 0.00%   | 0.00%  | 0.00%  | 0.00%  | 0.00%  | 2.75%  |
| 0.00%   | 2020   | 2021   | 2022   | 2023   | 2024   |