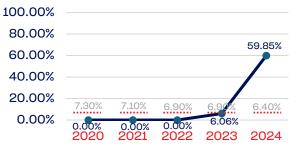

#### Development National Team

| 100.00% |               |               |               |               |        |
|---------|---------------|---------------|---------------|---------------|--------|
| 80.00%  |               |               |               |               |        |
| 60.00%  |               |               |               |               |        |
| 40.00%  |               |               |               |               |        |
| 20.00%  | 7.30%         | 7.10%         | 6.90%         | 6.90%         | 14.14% |
| 0.00%   |               |               |               |               | 6.40%  |
|         | 0.00%<br>2020 | 0.00%<br>2021 | 0.00%<br>2022 | 0.00%<br>2023 | 2024   |