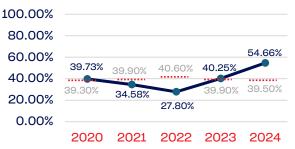

#### Development National Team

#### Development National Team

| 100.00% |        |        |        |        |        |
|---------|--------|--------|--------|--------|--------|
| 80.00%  |        |        |        |        |        |
| 60.00%  |        |        |        |        |        |
| 40.00%  |        |        |        |        |        |
| 20.00%  | 12.60% | 12.70% | 12.60% | 12.60% | 13.00% |
| 0.00%   | 0.00%  | 0.00%  | 0.00%  | 1.29%  | 10.93% |
| 0.00%   | 2020   | 2021   | 2022   | 2023   | 2024   |