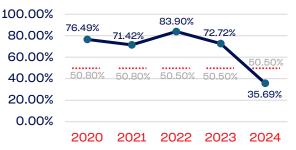

| 8.45    | 50.50      |
| Development National Team Athlete                                 | 311          | 35.69   | 50.50      |
| Development National Team Non-Athlete (Coaches and Support Staff) | 296          | 15.54   | 50.50      |
| Part-Time Staff/Inters                                            | 145          | 57.93   | 50.50      |
| Total                                                             | 894          | 28.3    |            |
| Average                                                           |              | 29.4    |            |

# Year-Over-Year Averages (Past 5-Years)





# WOMEN



### **Standing Committees**



## **Professional Staff**



#### NGB Membership



### National Team Athletes



## National Team Non-Athlete



#### Development National Team



### Development National Team Non-Athlete



### Part-Time Staff/Interns



USA GYMNASTICS | 2024 DEMOGRAPHIC DATA | p. 5



# PERSONS WITH A DISABILITY

|                                                                   | Total Number | % Disability | National % |
|-------------------------------------------------------------------|--------------|--------------|------------|
| Board of Directors                                                | 0            | 0.00         | 13.00      |
| Standing Committees                                               | 0            | 0.00         | 13.00      |
| Professional Staff                                                | 0            | 0.00         | 13.00      |
| NGB Membership                                                    | 0