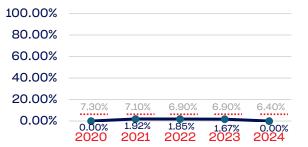

### National Team Athletes

| 100.00% |        |       |       |       |       |
|---------|--------|-------|-------|-------|-------|
| 80.00%  |        |       |       |       |       |
| 60.00%  |        |       |       |       |       |
| 40.00%  |        |       |       |       |       |
| 20.00%  | 7.30%  | 7 10% | 6 90% | 6.00% | 6.40% |
| 0.00%   | 7.0076 | 7.10% | 0.50% | 6.90% | 0.40% |
| 0.00%   | 0.00%  | 0.00% | 0.00% | 1.40% | 0.00% |
|         | 2020   | 2021  | 2022  | 2023  | 2024  |