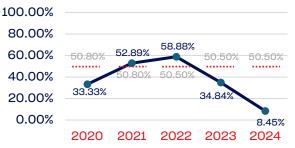

Staff)             | 142          | 8.45    | 50.50      |
| Development National Team Athlete                                 | 311          | 35.69   | 50.50      |
| Development National Team Non-Athlete (Coaches and Support Staff) | 296          | 15.54   | 50.50      |
| Part-Time Staff/Inters                                            | 145          | 57.93   | 50.50      |
| Total                                                             | 894          | 28.3    |            |
| Average                                                           |              | 29.4    |            |

# Year-Over-Year Averages (Past 5-Years)





# WOMEN



### **Standing Committees**



## **Professional Staff**



#### NGB Membership



### National Team Athletes



## National Team Non-Athlete



#### Development National Team



### Development National Team Non-Athlete



### Part-Time Staff/Interns



USA GYMNASTICS | 2024 DEMOGRAPHIC DATA | p. 5



# PERSONS WITH A DISABILITY

|                                                                   | Total Number | % Disability | National % |
|-------------------------------------------------------------------|--------------|--------------|------------|
| Board of Directors                                                | 0            | 0.00         | 13.00      |
| Standing Committees                                               | 0            | 0.00         | 13.00      |
| Professional Staff                                                | 0            | 0.00         | 13.00      |
| NGB Membership