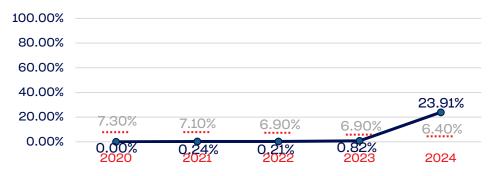

tes                                            | 0            | 0.00       | 6.4        |
| National Team Non-Athlete (Coaches and Support Staff)             | 142          | 59.85      | 6.4        |
| Development National Team Athlete                                 | 311          | 14.14      | 6.4        |
| Development National Team Non-Athlete (Coaches and Support Staff) | 296          | 19.59      | 6.4        |
| Part-Time Staff/Inters                                            | 145          | 2.06       | 6.4        |
| Total                                                             | 894          | 21.25      |            |
| Average                                                           |              | 23.91      |            |

## Year-Over-Year Averages (Past 5-Years)





# VETERANS

# Board of Directors 100.00% 80.00% 60.00%



## **Standing Committees**

| 100.00% |                             |               |               |               |               |
|---------|-----------------------------|---------------|---------------|---------------|---------------|
| 80.00%  |                             |               |               |               |               |
| 60.00%  |                             |               |               |               |               |
| 40.00%  |                             |               |               |               |               |
| 20.00%  | 7.30%                       | 7.10%         | 6.90%         | 6.90%         | 6.40%         |
| 0.00%   |                             |               |               |