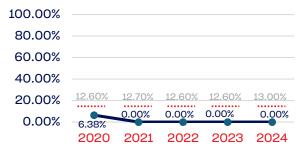

| 894          | 20.91        |            |
| Average                                                           |              | 22.32        |            |

## Year-Over-Year Averages (Past 5-Years)





# PERSONS WITH A DISABILITY

#### **Board of Directors**



### **Standing Committees**

| 100.00% |        |        |        |        |        |
|---------|--------|--------|--------|--------|--------|
| 80.00%  |        |        |        |        |        |
| 60.00%  |        |        |        |        |        |
| 40.00%  |        |        |        |        |        |
| 20.00%  | 12.60% | 12.70% | 12.60% | 12.60% | 13.00% |
| 0.00%   | 1.75%  | 0.00%  | 0.00%  | 0.00%  | 0.00%  |
|         | 2020   | 2021   | 2022   | 2023   | 2024   |

### **Professional Staff**



#### NGB Membership



### National Team Athletes

| 100.00% |        |        |        |        |        |
|---------|--------|--------|--------|--------|--------|
| 80.00%  |        |        |        |        |        |
| 60.00%  |        |        |        |        |        |
| 40.00%  |        |        |        |        |        |
| 20.00%  | 12.60% | 12.70% | 12.60% | 12.60% | 13.00% |
| 0.00%   | 0.00%  | 0.00%  | 0.00%  | 1.40%  | 0.00%  |
| 0.00%   | 2020   | 2021   | 2022   | 2023   | 2024   |

### National Team Non-Athlete



#### Development National Team

| 100.00% |        |        |        |        |        |
|---------|--------|--------|--------|--------|--------|
| 80.00%  |        |        |        |        |        |
| 60.00%  |        |        |        |        |