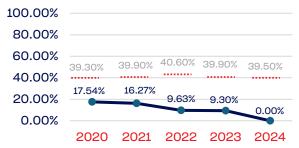

onal Team Non-Athlete (Coaches and Support Staff)             | 142          | 9.85              | 39.50      |
| Development National Team Athlete                                 | 311          | 54.66             | 39.50      |
| Development National Team Non-Athlete (Coaches and Support Staff) | 296          | 71.62             | 39.50      |
| Part-Time Staff/Inters                                            | 145          | 93.10             | 39.50      |
| Total                                                             | 894          | 59.40             |            |
| Average                                                           |              | 57.31             |            |

## Year-Over-Year Averages (Past 5-Years)





# PEOPLE OF COLOR



### **Standing Committees**



### **Professional Staff**



#### NGB Membership



### National Team Athletes



## National Team Non-Athlete



#### Development National Team



### **Development National Team Non-Athlete**



### Part-Time Staff/Interns





# WOMEN

|                                                                   | Total Number | % Women | National % |
|-------------------------------------------------------------------|--------------|---------|------------|
| Board of Directors                                                | 0            | 0.00    | 50.50      |
| Standing Committees                                               | 0            | 0.00    | 50.50      |
| Professional Staff                                                | 0            | 0.00    | 50.50      |
| NGB Membership