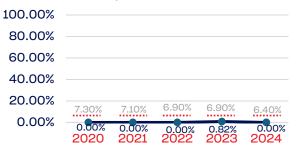

### **Development National Team Non-Athlete**

| 100.00% |               |               |               |       |        |
|---------|---------------|---------------|---------------|-------|--------|
| 80.00%  |               |               |               |       |        |
| 60.00%  |               |               |               |       |        |
| 40.00%  |               |               |               |       |        |
| 20.00%  |               |               |               |       | 19.59% |
| 20.0070 | 7.30%         | 7.10%         | 6.90%         | 6,90% | 6.40%  |
| 0.00%   |               |               |               | 6.49% |        |
| 0.00/0  | 0.00%<br>2020 | 0.00%<br>2021 | 0.00%<br>2022 | 2023  | 2024   |
|         |               |               |               |       |        |