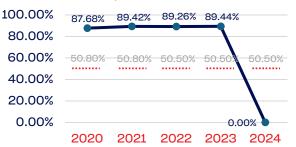

50.50      |
| National Team Non-Athlete (Coaches and Support Staff)             | 142          | 8.45    | 50.50      |
| Development National Team Athlete                                 | 311          | 35.69   | 50.50      |
| Development National Team Non-Athlete (Coaches and Support Staff) | 296          | 15.54   | 50.50      |
| Part-Time Staff/Inters                                            | 145          | 57.93   | 50.50      |
| Total                                                             | 894          | 28.3    |            |
| Average                                                           |              | 29.4    |            |

# Year-Over-Year Averages (Past 5-Years)





# WOMEN



### **Standing Committees**



## **Professional Staff**



#### NGB Membership



### National Team Athletes



## National Team Non-Athlete



#### Development National Team



### Development National Team Non-Athlete



### Part-Time Staff/Interns



USA GYMNASTICS | 2024 DEMOGRAPHIC DATA | p. 5



# PERSONS WITH A DISABILITY

|                                                                   | Total Number | % Disability | National % |
|-------------------------------------------------------------------|--------------|--------------|------------|
| Board of Directors                                                | 0            | 0.00         | 13.00      |
| Standing Committees                                               | 0            | 0.00         | 13.00      |
| Professional Staff                                                | 0            | 0.00