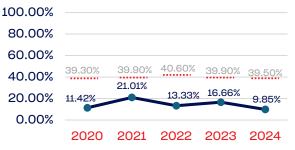

evelopment National Team Athlete                                 | 311          | 54.66             | 39.50      |
| Development National Team Non-Athlete (Coaches and Support Staff) | 296          | 71.62             | 39.50      |
| Part-Time Staff/Inters                                            | 145          | 93.10             | 39.50      |
| Total                                                             | 894          | 59.40             |            |
| Average                                                           |              | 57.31             |            |

## Year-Over-Year Averages (Past 5-Years)





# PEOPLE OF COLOR



### **Standing Committees**



### **Professional Staff**



#### NGB Membership



### National Team Athletes



## National Team Non-Athlete



#### Development National Team



### **Development National Team Non-Athlete**



### Part-Time Staff/Interns





# WOMEN

|                                                                   | Total Number | % Women | National % |
|-------------------------------------------------------------------|--------------|---------|------------|
| Board of Directors                                                | 0            | 0.00    | 50.50      |
| Standing Committees                                               | 0            | 0.00    | 50.50      |
| Professional Staff                                                | 0            | 0.00    | 50.50      |
| NGB Membership                                                    | 0            | 0.00    | 50.50      |
| National Team Athletes