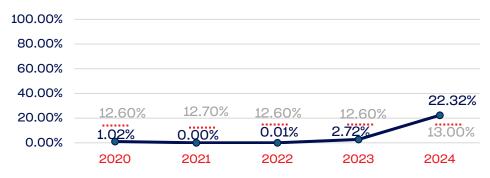

## Year-Over-Year Averages (Past 5-Years)

# PERSONS WITH A DISABILITY

#### NGB Membership