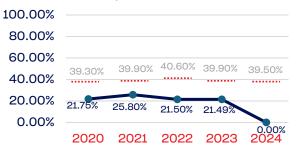

### National Team Athletes

### National Team Athletes

| 100.00% |        |        |        |        |        |
|---------|--------|--------|--------|--------|--------|
| 80.00%  |        |        |        |        |        |
| 60.00%  |        |        |        |        |        |
| 40.00%  |        |        |        |        |        |
| 20.00%  | 12.60% | 12.70% | 12.60% | 12.60% | 13.00% |
| 0.00%   | 0.00%  | 0.00%  | 0.00%  | 1.40%  | 0.00%  |
| 0.00%   | 2020   | 2021   | 2022   | 2023   | 2024   |