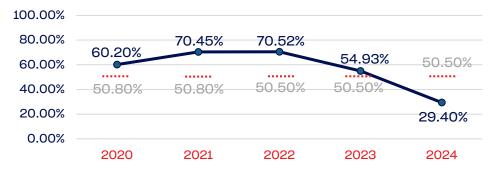

| National Team Athletes                                            | 0            | 0.00    | 50.50      |
| National Team Non-Athlete (Coaches and Support Staff)             | 142          | 8.45    | 50.50      |
| Development National Team Athlete                                 | 311          | 35.69   | 50.50      |
| Development National Team Non-Athlete (Coaches and Support Staff) | 296          | 15.54   | 50.50      |
| Part-Time Staff/Inters                                            | 145          | 57.93   | 50.50      |
| Total                                                             | 894          | 28.3    |            |
| Average                                                           |              | 29.4    |            |

# Year-Over-Year Averages (Past 5-Years)





# WOMEN



### **Standing Committees**



## **Professional Staff**



#### NGB Membership



### National Team Athletes



## National Team Non-Athlete



#### Development National Team



### Development National Team Non-Athlete



### Part-Time Staff/Interns



USA GYMNASTICS | 2024 DEMOGRAPHIC DATA | p. 5



# PERSONS WITH A DISABILITY

|                                                                   | Total Number | % Disability | National % |
|-------------------------------------------------------------------|--------------|--------------|------------|
| Board of Directors                                                | 0            | 0.00         | 13.00      |
| Standing Committees                                               | 0            | 0.00         | 13.00      |