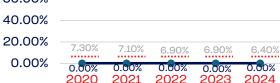

## **Standing Committees**

| 100.00% |                             |               |               |               |               |
|---------|-----------------------------|---------------|---------------|---------------|---------------|
| 80.00%  |                             |               |               |               |               |
| 60.00%  |                             |               |               |               |               |
| 40.00%  |                             |               |               |               |               |
| 20.00%  | 7.30%                       | 7.10%         | 6.90%         | 6.90%         | 6.40%         |
| 0.00%   |                             |               |               |               |               |
| 0.00%   | 0.0 <mark>0%</mark><br>2020 | 0.00%<br>2021 | 0.00%<br>2022 | 0.00%<br>2023 | 0.00%<br>2024 |