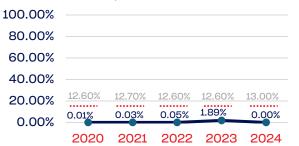

94          | 20.91        |            |
| Average                                                           |              | 22.32        |            |

## Year-Over-Year Averages (Past 5-Years)





# PERSONS WITH A DISABILITY

#### **Board of Directors**



### **Standing Committees**

| 100.00% |        |        |        |        |        |
|---------|--------|--------|--------|--------|--------|
| 80.00%  |        |        |        |        |        |
| 60.00%  |        |        |        |        |        |
| 40.00%  |        |        |        |        |        |
| 20.00%  | 12.60% | 12.70% | 12.60% | 12.60% | 13.00% |
| 0.00%   | 1.75%  | 0.00%  | 0.00%  | 0.00%  | 0.00%  |
|         | 2020   | 2021   | 2022   | 2023   | 2024   |

### **Professional Staff**



#### NGB Membership



### National Team Athletes

| 100.00% |        |        |        |        |        |
|---------|--------|--------|--------|--------|--------|
| 80.00%  |        |        |        |        |        |
| 60.00%  |        |        |        |        |        |
| 40.00%  |        |        |        |        |        |
| 20.00%  | 12.60% | 12.70% | 12.60% | 12.60% | 13.00% |
| 0.00%   | 0.00%  | 0.00%  | 0.00%  | 1.40%  | 0.00%  |
| 0.00%   | 2020   | 2021   | 2022   | 2023   | 2024   |

### National Team Non-Athlete



#### Development National Team

| 100.00% |        |        |        |        |        |
|---------|--------|--------|--------|--------|--------|
| 80.00%  |        |        |        |        |        |
| 60.00%  |        |        |        |        |        |
| 40.00%  |        |