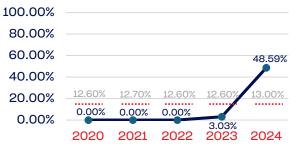

|
| 40.00%  |        |        |        |        |        |
| 20.00%  | 12.60% | 12.70% | 12.60% | 12.60% | 13.00% |
| 0.00%   | 1.75%  | 0.00%  | 0.00%  | 0.00%  | 0.00%  |
|         | 2020   | 2021   | 2022   | 2023   | 2024   |

### **Professional Staff**



#### NGB Membership



### National Team Athletes

| 100.00% |        |        |        |        |        |
|---------|--------|--------|--------|--------|--------|
| 80.00%  |        |        |        |        |        |
| 60.00%  |        |        |        |        |        |
| 40.00%  |        |        |        |        |        |
| 20.00%  | 12.60% | 12.70% | 12.60% | 12.60% | 13.00% |
| 0.00%   | 0.00%  | 0.00%  | 0.00%  | 1.40%  | 0.00%  |
| 0.00%   | 2020   | 2021   | 2022   | 2023   | 2024   |

### National Team Non-Athlete



#### Development National Team

| 100.00% |        |        |        |        |        |
|---------|--------|--------|--------|--------|--------|
| 80.00%  |        |        |        |        |        |
| 60.00%  |        |        |        |        |        |
| 40.00%  |        |        |        |        |        |
| 20.00%  | 12.60% | 12.70% | 12.60% | 12.60% | 13.00% |
| 0.00%   | 0.00%  | 0.00%  | 0.00%  | 1.29%  | 10.93% |
| 0.00%   | 2020   | 2021   | 2022   | 2023   | 2024   |

### **Development National Team Non-Athlete**



#### Part-Time Staff/Interns

| 100.00% |        |        |        |        |        |
|---------|--------|--------|--------|--------|--------|
| 80.00%  |        |        |        |        |        |
| 60.00%  |        |        |        |        |        |
|