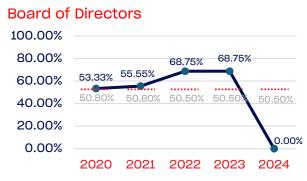

eam Athletes                                            | 0            | 0.00    | 50.50      |
| National Team Non-Athlete (Coaches and Support Staff)             | 142          | 8.45    | 50.50      |
| Development National Team Athlete                                 | 311          | 35.69   | 50.50      |
| Development National Team Non-Athlete (Coaches and Support Staff) | 296          | 15.54   | 50.50      |
| Part-Time Staff/Inters                                            | 145          | 57.93   | 50.50      |
| Total                                                             | 894          | 28.3    |            |
| Average                                                           |              | 29.4    |            |

# Year-Over-Year Averages (Past 5-Years)





# WOMEN



### **Standing Committees**



## **Professional Staff**



#### NGB Membership



### National Team Athletes



## National Team Non-Athlete



#### Development National Team



### Development National Team Non-Athlete



### Part-Time Staff/Interns



USA GYMNASTICS | 2024 DEMOGRAPHIC DATA | p. 5



# PERSONS WITH A DISABILITY

|                                                                   | Total Number | % Disability | National % |
|-------------------------------------------------------------------|--------------|--------------|------------|
| Board of Directors                                                | 0            | 0.00         | 13.00      |
| Standing Committees                                               | 0            | 0.00         | 13.00      |
| Professiona