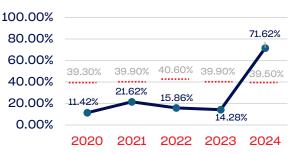

4.66             | 39.50      |
| Development National Team Non-Athlete (Coaches and Support Staff) | 296          | 71.62             | 39.50      |
| Part-Time Staff/Inters                                            | 145          | 93.10             | 39.50      |
| Total                                                             | 894          | 59.40             |            |
| Average                                                           |              | 57.31             |            |

## Year-Over-Year Averages (Past 5-Years)





# PEOPLE OF COLOR



### **Standing Committees**



### **Professional Staff**



#### NGB Membership



### National Team Athletes



## National Team Non-Athlete



#### Development National Team



### **Development National Team Non-Athlete**



### Part-Time Staff/Interns





# WOMEN

|                                                                   | Total Number | % Women | National % |
|-------------------------------------------------------------------|--------------|---------|------------|
| Board of Directors                                                | 0            | 0.00    | 50.50      |
| Standing Committees                                               | 0            | 0.00    | 50.50      |
| Professional Staff                                                | 0            | 0.00    | 50.50      |
| NGB Membership                                                    | 0            | 0.00    | 50.50      |
| National Team Athletes                                            | 0            | 0.00    | 50.50      |