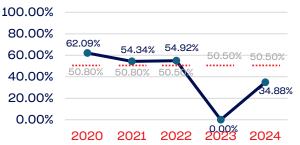

on-Athlete (Coaches and Support Staff)             | 142          | 8.45    | 50.50      |
| Development National Team Athlete                                 | 311          | 35.69   | 50.50      |
| Development National Team Non-Athlete (Coaches and Support Staff) | 296          | 15.54   | 50.50      |
| Part-Time Staff/Inters                                            | 145          | 57.93   | 50.50      |
| Total                                                             | 894          | 28.3    |            |
| Average                                                           |              | 29.4    |            |

# Year-Over-Year Averages (Past 5-Years)





# WOMEN



### **Standing Committees**



## **Professional Staff**



#### NGB Membership



### National Team Athletes



## National Team Non-Athlete



#### Development National Team



### Development National Team Non-Athlete



### Part-Time Staff/Interns



USA GYMNASTICS | 2024 DEMOGRAPHIC DATA | p. 5



# PERSONS WITH A DISABILITY

|                                                                   | Total Number | % Disability | National % |
|-------------------------------------------------------------------|--------------|--------------|------------|
| Board of Directors                                                | 0            | 0.00         | 13.00      |
| Standing Committees                                               | 0            | 0.00         | 13.00      |
| Professional Staff                                                | 0            | 0.00         | 13.00      |
| NGB Members