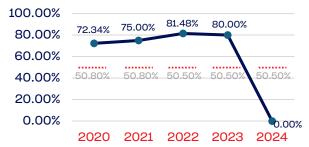

| 0.00    | 50.50      |
| National Team Non-Athlete (Coaches and Support Staff)             | 142          | 8.45    | 50.50      |
| Development National Team Athlete                                 | 311          | 35.69   | 50.50      |
| Development National Team Non-Athlete (Coaches and Support Staff) | 296          | 15.54   | 50.50      |
| Part-Time Staff/Inters                                            | 145          | 57.93   | 50.50      |
| Total                                                             | 894          | 28.3    |            |
| Average                                                           |              | 29.4    |            |

# Year-Over-Year Averages (Past 5-Years)





# WOMEN



### **Standing Committees**



## **Professional Staff**



#### NGB Membership



### National Team Athletes



## National Team Non-Athlete



#### Development National Team



### Development National Team Non-Athlete



### Part-Time Staff/Interns



USA GYMNASTICS | 2024 DEMOGRAPHIC DATA | p. 5



# PERSONS WITH A DISABILITY

|                                                                   | Total Number | % Disability | National % |
|-------------------------------------------------------------------|--------------|--------------|------------|
| Board of Directors                                                | 0            | 0.00         | 13.00      |
| Standing Committees                                               | 0            | 0.00         | 13.00      |
| Professional Staff                                                | 0