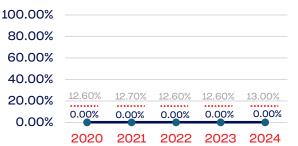

| 13.00      |
| National Team Non-Athlete (Coaches and Support Staff)             | 142          | 48.59        | 13.00      |
| Development National Team Athlete                                 | 311          | 10.93        | 13.00      |
| Development National Team Non-Athlete (Coaches and Support Staff) | 296          | 27.02        | 13.00      |
| Part-Time Staff/Inters                                            | 145          | 2.75         | 13.00      |
| Total                                                             | 894          | 20.91        |            |
| Average                                                           |              | 22.32        |            |

## Year-Over-Year Averages (Past 5-Years)





# PERSONS WITH A DISABILITY

#### **Board of Directors**



### **Standing Committees**

| 100.00% |        |        |        |        |        |
|---------|--------|--------|--------|--------|--------|
| 80.00%  |        |        |        |        |        |
| 60.00%  |        |        |        |        |        |
| 40.00%  |        |        |        |        |        |
| 20.00%  | 12.60% | 12.70% | 12.60% | 12.60% | 13.00% |
| 0.00%   | 1.75%  | 0.00%  | 0.00%  | 0.00%  | 0.00%  |
|         | 2020   | 2021   | 2022   | 2023   | 2024   |

### **Professional Staff**



#### NGB Membership



### National Team Athletes

| 100.00% |        |        |        |        |        |
|---------|--------|--------|--------|--------|--------|
| 80.00%  |        |        |        |        |        |
| 60.00%  |        |        |        |        |        |
| 4