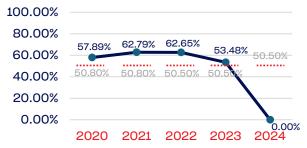

| 0            | 0.00    | 50.50      |
| National Team Non-Athlete (Coaches and Support Staff)             | 142          | 8.45    | 50.50      |
| Development National Team Athlete                                 | 311          | 35.69   | 50.50      |
| Development National Team Non-Athlete (Coaches and Support Staff) | 296          | 15.54   | 50.50      |
| Part-Time Staff/Inters                                            | 145          | 57.93   | 50.50      |
| Total                                                             | 894          | 28.3    |            |
| Average                                                           |              | 29.4    |            |

# Year-Over-Year Averages (Past 5-Years)





# WOMEN



### **Standing Committees**



## **Professional Staff**



#### NGB Membership



### National Team Athletes



## National Team Non-Athlete



#### Development National Team



### Development National Team Non-Athlete



### Part-Time Staff/Interns



USA GYMNASTICS | 2024 DEMOGRAPHIC DATA | p. 5



# PERSONS WITH A DISABILITY

|                                                                   | Total Number | % Disability | National % |
|-------------------------------------------------------------------|--------------|--------------|------------|
| Board of Directors                                                | 0            | 0.00         | 13.00      |
| Standing Committees                                               | 0            | 0.00         | 13.00      |
| Professional Staff