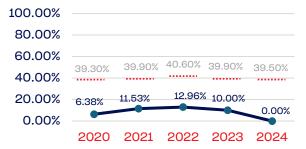

## Year-Over-Year Averages (Past 5-Years)

# VETERANS

# Board of Directors 100.00% 80.00% 60.00%