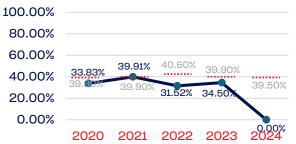

### Part-Time Staff/Interns

#### Part-Time Staff/Interns

| 100.00% |        |        |        |        |        |
|---------|--------|--------|--------|--------|--------|
| 80.00%  |        |        |        |        |        |
| 60.00%  |        |        |        |        |        |
| 40.00%  |        |        |        |        |        |
| 20.00%  | 12.60% | 12.70% | 12.60% | 12.60% | 13.00% |
| 0.00%   | 0.00%  | 0.00%  | 0.00%  | 0.00%  | 2.75%  |
| 0.00%   | 2020   | 2021   | 2022   | 2023   | 2024   |