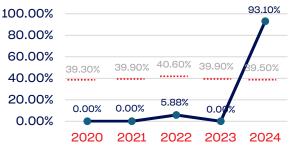

| Development National Team Non-Athlete (Coaches and Support Staff) | 296          | 71.62             | 39.50      |
| Part-Time Staff/Inters                                            | 145          | 93.10             | 39.50      |
| Total                                                             | 894          | 59.40             |            |
| Average                                                           |              | 57.31             |            |

## Year-Over-Year Averages (Past 5-Years)





# PEOPLE OF COLOR



### **Standing Committees**



### **Professional Staff**



#### NGB Membership



### National Team Athletes



## National Team Non-Athlete



#### Development National Team



### **Development National Team Non-Athlete**



### Part-Time Staff/Interns





# WOMEN

|                                                                   | Total Number | % Women | National % |
|-------------------------------------------------------------------|--------------|---------|------------|
| Board of Directors                                                | 0            | 0.00    | 50.50      |
| Standing Committees                                               | 0            | 0.00    | 50.50      |
| Professional Staff                                                | 0            | 0.00    | 50.50      |
| NGB Membership                                                    | 0            | 0.00    | 50.50      |
| National Team Athletes                                            | 0            | 0.00    | 50.50      |
| National Team Non-Athlete (Co