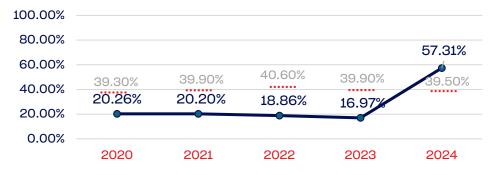

## Year-Over-Year Averages (Past 5-Years)

# PEOPLE OF COLOR

# PEOPLE OF COLOR

|                                                                   | Total Number | % People of Color | National % |
|-------------------------------------------------------------------|--------------|-------------------|------------|
| Board of Directors                                                | 0            | 0.00              | 39.50      |
| Standing Committees                                               | 0            | 0.00              | 39.50      |
| Professional Staff                                                | 0            | 0.00              | 39.50      |
| NGB Membership                                                    | 0            | 0.00              | 39.50      |
| National Team Athletes                                            | 0            | 0.00              | 39.50      |
| National Team Non-Athlete (Coaches and Support Staff)             | 142          | 9.85              | 39.50      |
| Development National Team Athlete                                 | 311          | 54.66             | 39.50      |
| Development National Team Non-Athlete (Coaches and Support Staff) | 296          | 71.62             | 39.50      |
| Part-Time Staff/Inters                                            | 145          | 93.10             | 39.50      |
| Total                                                             | 894          | 59.40             |            |
| Average                                                           |              | 57.31             |            |