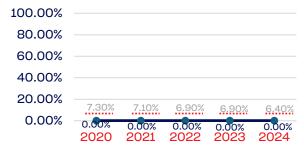

| 0.00       | 6.4        |
| Development National Team Athlete                                 | 114          | 0.00       | 6.4        |
| Development National Team Non-Athlete (Coaches and Support Staff) | 21           | 0.00       | 6.4        |
| Part-Time Staff/Inters                                            | 114          | 0.00       | 6.4        |
| Total                                                             | 569          | 0          |            |
| Average                                                           |              | 0          |            |

# Year-Over-Year Averages (Past 5-Years)





# **VETERANS**

## **Board of Directors**



## **NGB Membership**



## **Development National Team**



## **Standing Committees**



## **National Team Athletes**



# Development National Team Non-Athlete



#### **Professional Staff**



## National Team Non-Athlete