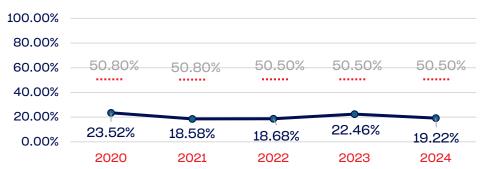

| National Team Athletes                                            | 166          | 12.04   | 50.50      |
| National Team Non-Athlete (Coaches and Support Staff)             | 84           | 15.47   | 50.50      |
| Development National Team Athlete                                 | 114          | 0.00    | 50.50      |
| Development National Team Non-Athlete (Coaches and Support Staff) | 21           | 0.00    | 50.50      |
| Part-Time Staff/Inters                                            | 114          | 37.71   | 50.50      |
| Total                                                             | 569          | 17.57   |            |
| Average                                                           |              | 19.22   |            |

# Year-Over-Year Averages (Past 5-Years)





## WOMEN

#### **Board of Directors**



## **NGB Membership**



## **Development National Team**



# **Standing Committees**



## **National Team Athletes**



# Development National Team Non-Athlete



#### **Professional Staff**



## National Team Non-Athlete







# PERSONS WITH A DISABILITY

|                                                                   | Total Number | % Disability | National % |
|-------------------------------------------------------------------|--------------|--------------|------------|
| Board of Directors                                                | 14           | 0.00         | 13.00      |
| Standing Committees                                               | 12           | 0.00         | 13.00      |
| Professional Staff