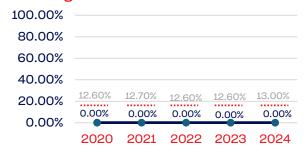

# Year-Over-Year Averages (Past 5-Years)

## PERSONS WITH A DISABILITY

## **NGB Membership**

# PERSONS WITH A DISABILITY

|                                                                   | Total Number | % Disability | National % |
|-------------------------------------------------------------------|--------------|--------------|------------|
| Board of Directors                                                | 14           | 0.00         | 13.00      |
| Standing Committees                                               | 12           | 0.00         | 13.00      |
| Professional Staff                                                | 44           | 0.00         | 13.00      |
| NGB Membership                                                    | 0            | 0.00         | 13.00      |
| National Team Athletes                                            | 166          | 0.00         | 13.00      |
| National Team Non-Athlete (Coaches and Support Staff)             | 84           | 1.19         | 13.00      |
| Development National Team Athlete                                 | 114          | 0.00         | 13.00      |
| Development National Team Non-Athlete (Coaches and Support Staff) | 21           | 0.00         | 13.00      |
| Part-Time Staff/Inters                                            | 114          | 0.00         | 13.00      |
| Total                                                             | 569          | 0.17         |            |
| Average                                                           |              | 0.15         |            |