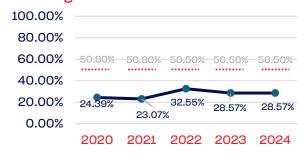

# Year-Over-Year Averages (Past 5-Years)

## WOMEN

## **National Team Athletes**