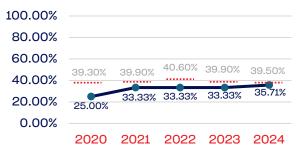

# Year-Over-Year Averages (Past 5-Years)

## WOMEN

# **WOMEN**

|                                                                   | Total Number | % W0men | National % |
|-------------------------------------------------------------------|--------------|---------|------------|
| Board of Directors                                                | 14           | 14.28   | 50.50      |
| Standing Committees                                               | 12           | 33.33   | 50.50      |
| Professional Staff                                                | 44           | 40.90   | 50.50      |
| NGB Membership                                                    | 0            | 0.00    | 50.50      |
| National Team Athletes                                            | 166          | 12.04   | 50.50      |
| National Team Non-Athlete (Coaches and Support Staff)             | 84           | 15.47   | 50.50      |
| Development National Team Athlete                                 | 114          | 0.00    | 50.50      |
| Development National Team Non-Athlete (Coaches and Support Staff) | 21           | 0.00    | 50.50      |
| Part-Time Staff/Inters                                            | 114          | 37.71   | 50.50      |
| Total                                                             | 569          | 17.57   |            |
| Average                                                           |              | 19.22   |            |