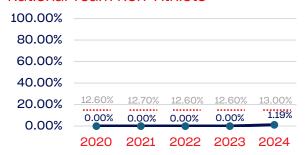

# PERSONS WITH A DISABILITY

|                                                                   | Total Number | % Disability | National % |
|-------------------------------------------------------------------|--------------|--------------|------------|
| Board of Directors                                                | 14           | 0.00         | 13.00      |
| Standing Committees                                               | 12           | 0.00         | 13.00      |
| Professional Staff                                                | 44           | 0.00         | 13.00      |
| NGB Membership                                                    | 0            | 0.00         | 13.00      |
| National Team Athletes                                            | 166          | 0.00         | 13.00      |
| National Team Non-Athlete (Coaches and Support Staff)             | 84           | 1.19         | 13.00      |
| Development National Team Athlete                                 | 114          | 0.00         | 13.00      |
| Development National Team Non-Athlete (Coaches and Support Staff) | 21           | 0.00         | 13.00      |
| Part-Time Staff/Inters                                            | 114          | 0.00         | 13.00      |
| Total                                                             | 569          | 0.17         |            |
| Average                                                           |              | 0.15         |            |

# Year-Over-Year Averages (Past 5-Years)

## PERSONS WITH A DISABILITY