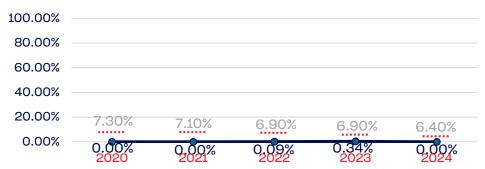

# Veterans

|                                                                   | Total Number | % Veterans | National % |
|-------------------------------------------------------------------|--------------|------------|------------|
| Board of Directors                                                | 14           | 0.00       | 6.4        |
| Standing Committees                                               | 12           | 0.00       | 6.4        |
| Professional Staff                                                | 44           | 0.00       | 6.4        |
| NGB Membership                                                    | 0            | 0.00       | 6.4        |
| National Team Athletes                                            | 166          | 0.00       | 6.4        |
| National Team Non-Athlete (Coaches and Support Staff)             | 84           | 0.00       | 6.4        |
| Development National Team Athlete                                 | 114          | 0.00       | 6.4        |
| Development National Team Non-Athlete (Coaches and Support Staff) | 21           | 0.00       | 6.4        |
| Part-Time Staff/Inters                                            | 114          | 0.00       | 6.4        |
| Total                                                             | 569          | 0          |            |
| Average                                                           |              | 0          |            |

# Year-Over-Year Averages (Past 5-Years)

# **VETERANS**