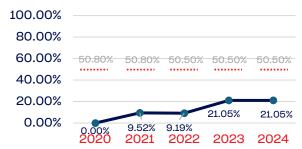

# Year-Over-Year Averages (Past 5-Years)

## WOMEN

## National Team Non-Athlete