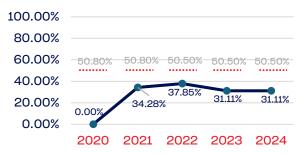

# Year-Over-Year Averages (Past 5-Years)

## WOMEN

## **National Team Athletes**