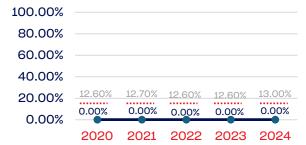

# Year-Over-Year Averages (Past 5-Years)

## PERSONS WITH A DISABILITY

## **Development National Team**

# PERSONS WITH A DISABILITY

|                                                                   | Total Number | % Disability | National % |
|-------------------------------------------------------------------|--------------|--------------|------------|
| Board of Directors                                                | 14           | 0.00         | 13.00      |
| Standing Committees                                               | 12           | 0.00         | 13.00      |
| Professional Staff                                                | 44           | 0.00         | 13.00      |
| NGB Membership                                                    | 0            | 0.00         | 13.00      |
| National Team Athletes                                            | 166          | 0.00         | 13.00      |
| National Team Non-Athlete (Coaches and Support Staff)             | 84           | 1.19         | 13.00      |
| Development National Team Athlete                                 | 114          | 0.00         | 13.00      |
| Development National Team Non-Athlete (Coaches and Support Staff) | 21           | 0.00         | 13.00      |
| Part-Time Staff/Inters                                            | 114          | 0.00         | 13.00      |
| Total                                                             | 569          | 0.17         |            |
| Average                                                           |              | 0.15         |            |