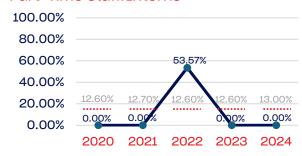

# PERSONS WITH A DISABILITY

|                                                                   | Total Number | % Disability | National % |
|-------------------------------------------------------------------|--------------|--------------|------------|
| Board of Directors                                                | 14           | 0.00         | 13.00      |
| Standing Committees                                               | 12           | 0.00         | 13.00      |
| Professional Staff                                                | 44           | 0.00         | 13.00      |
| NGB Membership                                                    | 0            | 0.00         | 13.00      |
| National Team Athletes                                            | 166          | 0.00         | 13.00      |
| National Team Non-Athlete (Coaches and Support Staff)             | 84           | 1.19         | 13.00      |
| Development National Team Athlete                                 | 114          | 0.00         | 13.00      |
| Development National Team Non-Athlete (Coaches and Support Staff) | 21           | 0.00         | 13.00      |
| Part-Time Staff/Inters                                            | 114          | 0.00         | 13.00      |
| Total                                                             | 569          | 0.17         |            |
| Average                                                           |              | 0.15         |            |

# Year-Over-Year Averages (Past 5-Years)

## PERSONS WITH A DISABILITY