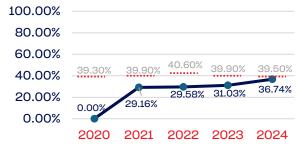

## **Development National Team**

# PEOPLE OF COLOR

|                                                                   | Total Number | % People of Color | National % |
|-------------------------------------------------------------------|--------------|-------------------|------------|
| Board of Directors                                                | 14           | 35.71             | 39.50      |
| Standing Committees                                               | 12           | 33.33             | 39.50      |
| Professional Staff                                                | 44           | 15.90             | 39.50      |
| NGB Membership                                                    | 0            | 0.00              | 39.50      |
| National Team Athletes                                            | 166          | 36.74             | 39.50      |
| National Team Non-Athlete (Coaches and Support Staff)             | 84           | 32.14             | 39.50      |
| Development National Team Athlete                                 | 114          | 40.35             | 39.50      |
| Development National Team Non-Athlete (Coaches and Support Staff) | 21           | 28.57             | 39.50      |
| Part-Time Staff/Inters                                            | 114          | 18.42             | 39.50      |
| Total                                                             | 569          | 31.11             |            |
| Average                                                           |              | 30.14             |            |