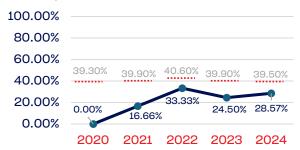

## Development National Team Non-Athlete

# PEOPLE OF COLOR

|                                                                   | Total Number | % People of Color | National % |
|-------------------------------------------------------------------|--------------|-------------------|------------|
| Board of Directors                                                | 14           | 35.71             | 39.50      |
| Standing Committees                                               | 12           | 33.33             | 39.50      |
| Professional Staff                                                | 44           | 15.90             | 39.50      |
| NGB Membership                                                    | 0            | 0.00              | 39.50      |
| National Team Athletes                                            | 166          | 36.74             | 39.50      |
| National Team Non-Athlete (Coaches and Support Staff)             | 84           | 32.14             | 39.50      |
| Development National Team Athlete                                 | 114          | 40.35             | 39.50      |
| Development National Team Non-Athlete (Coaches and Support Staff) | 21           | 28.57             | 39.50      |
| Part-Time Staff/Inters                                            | 114          | 18.42             | 39.50      |
| Total                                                             | 569          | 31.11             |            |
| Average                                                           |              | 30.14             |            |