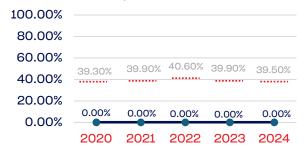

# Year-Over-Year Averages (Past 5-Years)

## PERSONS WITH A DISABILITY

# PERSONS WITH A DISABILITY

|                                                                   | Total Number | % Disability | National % |
|-------------------------------------------------------------------|--------------|--------------|------------|
| Board of Directors                                                | 14           | 0.00         | 13.00      |
| Standing Committees                                               | 12           | 0.00         | 13.00      |
| Professional Staff                                                | 44           | 0.00         | 13.00      |
| NGB Membership                                                    | 0            | 0.00         | 13.00      |
| National Team Athletes                                            | 166          | 0.00         | 13.00      |
| National Team Non-Athlete (Coaches and Support Staff)             | 84           | 1.19         | 13.00      |
| Development National Team Athlete                                 | 114          | 0.00         | 13.00      |
| Development National Team Non-Athlete (Coaches and Support Staff) | 21           | 0.00         | 13.00      |
| Part-Time Staff/Inters                                            | 114          | 0.00         | 13.00      |
| Total                                                             | 569          | 0.17         |            |
| Average                                                           |              | 0.15         |            |