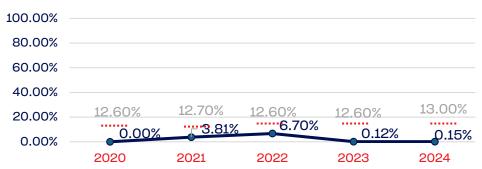

# PERSONS WITH A DISABILITY

|                                                                   | Total Number | % Disability | National % |
|-------------------------------------------------------------------|--------------|--------------|------------|
| Board of Directors                                                | 14           | 0.00         | 13.00      |
| Standing Committees                                               | 12           | 0.00         | 13.00      |
| Professional Staff                                                | 44           | 0.00         | 13.00      |
| NGB Membership                                                    | 0            | 0.00         | 13.00      |
| National Team Athletes                                            | 166          | 0.00         | 13.00      |
| National Team Non-Athlete (Coaches and Support Staff)             | 84           | 1.19         | 13.00      |
| Development National Team Athlete                                 | 114          | 0.00         | 13.00      |
| Development National Team Non-Athlete (Coaches and Support Staff) | 21           | 0.00         | 13.00      |
| Part-Time Staff/Inters                                            | 114          | 0.00         | 13.00      |
| Total                                                             | 569          | 0.17         |            |
| Average                                                           |              | 0.15         |            |

# Year-Over-Year Averages (Past 5-Years)

## PERSONS WITH A DISABILITY