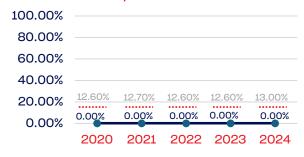

# Veterans

|                                                                   | Total Number | % Veterans | National % |
|-------------------------------------------------------------------|--------------|------------|------------|
| Board of Directors                                                | 14           | 0.00       | 6.4        |
| Standing Committees                                               | 12           | 0.00       | 6.4        |
| Professional Staff                                                | 44           | 0.00       | 6.4        |
| NGB Membership                                                    | 0            | 0.00       | 6.4        |
| National Team Athletes                                            | 166          | 0.00       | 6.4        |
| National Team Non-Athlete (Coaches and Support Staff)             | 84           | 0.00       | 6.4        |
| Development National Team Athlete                                 | 114          | 0.00       | 6.4        |
| Development National Team Non-Athlete (Coaches and Support Staff) | 21           | 0.00       | 6.4        |
| Part-Time Staff/Inters                                            | 114          | 0.00       | 6.4        |
| Total                                                             | 569          | 0          |            |
| Average                                                           |              | 0          |            |

# Year-Over-Year Averages (Past 5-Years)

# **VETERANS**