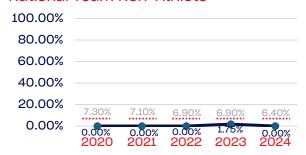

# Year-Over-Year Averages (Past 5-Years)

# **VETERANS**

## **National Team Athletes**