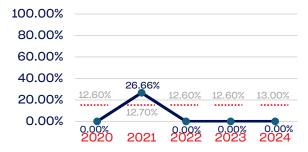

# Veterans

|                                                                   | Total Number | % Veterans | National % |
|-------------------------------------------------------------------|--------------|------------|------------|
| Board of Directors                                                | 14           | 0.00       | 6.4        |
| Standing Committees                                               | 12           | 0.00       | 6.4        |
| Professional Staff                                                | 44           | 0.00       | 6.4        |
| NGB Membership                                                    | 0            | 0.00       | 6.4        |
| National Team Athletes                                            | 166          | 0.00       | 6.4        |
| National Team Non-Athlete (Coaches and Support Staff)             | 84           | 0.00       | 6.4        |
| Development National Team Athlete                                 | 114          | 0.00       | 6.4        |
| Development National Team Non-Athlete (Coaches and Support Staff) | 21           | 0.00       | 6.4        |
| Part-Time Staff/Inters                                            | 114          | 0.00       | 6.4        |
| Total                                                             | 569          | 0          |            |
| Average                                                           |              | 0          |            |

# Year-Over-Year Averages (Past 5-Years)

# **VETERANS**