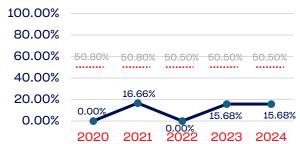

# Year-Over-Year Averages (Past 5-Years)

# **VETERANS**

## **National Team Athletes**