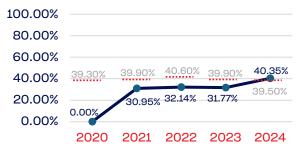

## **National Team Athletes**

# PEOPLE OF COLOR

|                                                                   | Total Number | % People of Color | National % |
|-------------------------------------------------------------------|--------------|-------------------|------------|
| Board of Directors                                                | 14           | 35.71             | 39.50      |
| Standing Committees                                               | 12           | 33.33             | 39.50      |
| Professional Staff                                                | 44           | 15.90             | 39.50      |
| NGB Membership                                                    | 0            | 0.00              | 39.50      |
| National Team Athletes                                            | 166          | 36.74             | 39.50      |
| National Team Non-Athlete (Coaches and Support Staff)             | 84           | 32.14             | 39.50      |
| Development National Team Athlete                                 | 114          | 40.35             | 39.50      |
| Development National Team Non-Athlete (Coaches and Support Staff) | 21           | 28.57             | 39.50      |
| Part-Time Staff/Inters                                            | 114          | 18.42             | 39.50      |
| Total                                                             | 569          | 31.11             |            |
| Average                                                           |              | 30.14             |            |