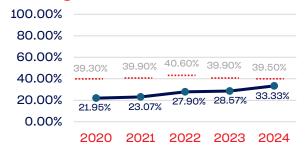

#### **Professional Staff**

# PEOPLE OF COLOR

|                                                                   | Total Number | % People of Color | National % |
|-------------------------------------------------------------------|--------------|-------------------|------------|
| Board of Directors                                                | 14           | 35.71             | 39.50      |
| Standing Committees                                               | 12           | 33.33             | 39.50      |
| Professional Staff                                                | 44           | 15.90             | 39.50      |
| NGB Membership                                                    | 0            | 0.00              | 39.50      |
| National Team Athletes                                            | 166          | 36.74             | 39.50      |
| National Team Non-Athlete (Coaches and Support Staff)             | 84           | 32.14             | 39.50      |
| Development National Team Athlete                                 | 114          | 40.35             | 39.50      |
| Development National Team Non-Athlete (Coaches and Support Staff) | 21           | 28.57             | 39.50      |
| Part-Time Staff/Inters                                            | 114          | 18.42             | 39.50      |
| Total                                                             | 569          | 31.11             |            |
| Average                                                           |              | 30.14             |            |