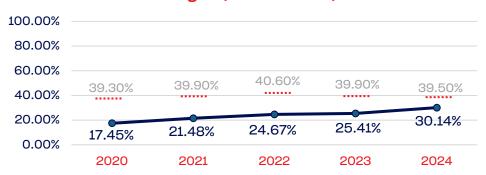

# Year-Over-Year Averages (Past 5-Years)

# PEOPLE OF COLOR

# PEOPLE OF COLOR

|                                                                   | Total Number | % People of Color | National % |
|-------------------------------------------------------------------|--------------|-------------------|------------|
| Board of Directors                                                | 14           | 35.71             | 39.50      |
| Standing Committees                                               | 12           | 33.33             | 39.50      |
| Professional Staff                                                | 44           | 15.90             | 39.50      |
| NGB Membership                                                    | 0            | 0.00              | 39.50      |
| National Team Athletes                                            | 166          | 36.74             | 39.50      |
| National Team Non-Athlete (Coaches and Support Staff)             | 84           | 32.14             | 39.50      |
| Development National Team Athlete                                 | 114          | 40.35             | 39.50      |
| Development National Team Non-Athlete (Coaches and Support Staff) | 21           | 28.57             | 39.50      |
| Part-Time Staff/Inters                                            | 114          | 18.42             | 39.50      |
| Total                                                             | 569          | 31.11             |            |
| Average                                                           |              | 30.14             |            |