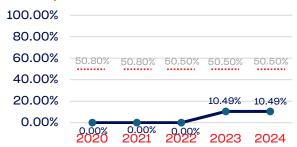

# Year-Over-Year Averages (Past 5-Years)

# PEOPLE OF COLOR

## **National Team Athletes**