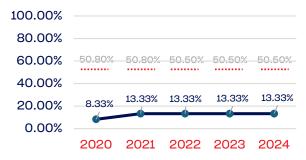

| 166          | 12.04   | 50.50      |
| National Team Non-Athlete (Coaches and Support Staff)             | 84           | 15.47   | 50.50      |
| Development National Team Athlete                                 | 114          | 0.00    | 50.50      |
| Development National Team Non-Athlete (Coaches and Support Staff) | 21           | 0.00    | 50.50      |
| Part-Time Staff/Inters                                            | 114          | 37.71   | 50.50      |
| Total                                                             | 569          | 17.57   |            |
| Average                                                           |              | 19.22   |            |

# Year-Over-Year Averages (Past 5-Years)





## WOMEN

#### **Board of Directors**



## **NGB Membership**



## **Development National Team**



# **Standing Committees**



## **National Team Athletes**



# Development National Team Non-Athlete



#### **Professional Staff**



## National Team Non-Athlete







# PERSONS WITH A DISABILITY

|                                                                   | Total Number | % Disability | National % |
|-------------------------------------------------------------------|--------------|--------------|------------|
| Board of Directors                                                | 14           | 0.00         | 13.00      |
| Standing Committees                                               | 12           | 0.00         | 13.00      |
| Professional Staff                                                | 44           |