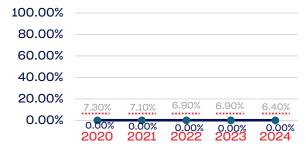

# Year-Over-Year Averages (Past 5-Years)

# **VETERANS**

## **National Team Athletes**