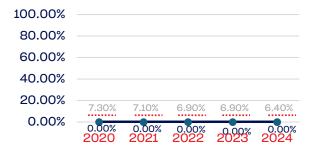

# Year-Over-Year Averages (Past 5-Years)

# **VETERANS**

## **National Team Athletes**