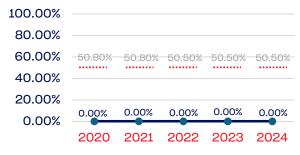

| 166          | 12.04   | 50.50      |
| National Team Non-Athlete (Coaches and Support Staff)             | 84           | 15.47   | 50.50      |
| Development National Team Athlete                                 | 114          | 0.00    | 50.50      |
| Development National Team Non-Athlete (Coaches and Support Staff) | 21           | 0.00    | 50.50      |
| Part-Time Staff/Inters                                            | 114          | 37.71   | 50.50      |
| Total                                                             | 569          | 17.57   |            |
| Average                                                           |              | 19.22   |            |

# Year-Over-Year Averages (Past 5-Years)





## WOMEN

#### **Board of Directors**



## **NGB Membership**



## **Development National Team**



# **Standing Committees**



## **National Team Athletes**



# Development National Team Non-Athlete



#### **Professional Staff**



## National Team Non-Athlete







# PERSONS WITH A DISABILITY

|                                                                   | Total Number | % Disability | National % |
|-------------------------------------------------------------------|--------------|--------------|------------|
| Board of Directors                                                | 14           | 0.00         | 13.00      |
| Standing Committees                                               | 12           | 0.00         | 13.00      |
| Professional Staff                                                | 44           | 0.00         | 13.00