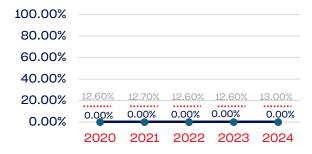

# Year-Over-Year Averages (Past 5-Years)

## PERSONS WITH A DISABILITY

# **Standing Committees**

# PERSONS WITH A DISABILITY

|                                                                   | Total Number | % Disability | National % |
|-------------------------------------------------------------------|--------------|--------------|------------|
| Board of Directors                                                | 14           | 0.00         | 13.00      |
| Standing Committees                                               | 12           | 0.00         | 13.00      |
| Professional Staff                                                | 44           | 0.00         | 13.00      |
| NGB Membership                                                    | 0            | 0.00         | 13.00      |
| National Team Athletes                                            | 166          | 0.00         | 13.00      |
| National Team Non-Athlete (Coaches and Support Staff)             | 84           | 1.19         | 13.00      |
| Development National Team Athlete                                 | 114          | 0.00         | 13.00      |
| Development National Team Non-Athlete (Coaches and Support Staff) | 21           | 0.00         | 13.00      |
| Part-Time Staff/Inters                                            | 114          | 0.00         | 13.00      |
| Total                                                             | 569          | 0.17         |            |
| Average                                                           |              | 0.15         |            |