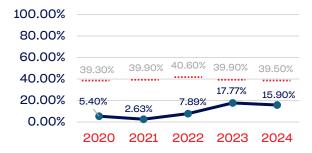

#### **Professional Staff**

# PEOPLE OF COLOR

|                                                                   | Total Number | % People of Color | National % |
|-------------------------------------------------------------------|--------------|-------------------|------------|
| Board of Directors                                                | 14           | 35.71             | 39.50      |
| Standing Committees                                               | 12           | 33.33             | 39.50      |
| Professional Staff                                                | 44           | 15.90             | 39.50      |
| NGB Membership                                                    | 0            | 0.00              | 39.50      |
| National Team Athletes                                            | 166          | 36.74             | 39.50      |
| National Team Non-Athlete (Coaches and Support Staff)             | 84           | 32.14             | 39.50      |
| Development National Team Athlete                                 | 114          | 40.35             | 39.50      |
| Development National Team Non-Athlete (Coaches and Support Staff) | 21           | 28.57             | 39.50      |
| Part-Time Staff/Inters                                            | 114          | 18.42             | 39.50      |
| Total                                                             | 569          | 31.11             |            |
| Average                                                           |              | 30.14             |            |