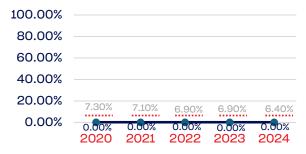

| 166          | 0.00       | 6.4        |
| National Team Non-Athlete (Coaches and Support Staff)             | 84           | 0.00       | 6.4        |
| Development National Team Athlete                                 | 114          | 0.00       | 6.4        |
| Development National Team Non-Athlete (Coaches and Support Staff) | 21           | 0.00       | 6.4        |
| Part-Time Staff/Inters                                            | 114          | 0.00       | 6.4        |
| Total                                                             | 569          | 0          |            |
| Average                                                           |              | 0          |            |

# Year-Over-Year Averages (Past 5-Years)





# **VETERANS**

## **Board of Directors**



## **NGB Membership**



## **Development National Team**



## **Standing Committees**



## **National Team Athletes**



# Development National Team Non-Athlete



#### **Professional Staff**



## National Team Non-Athlete