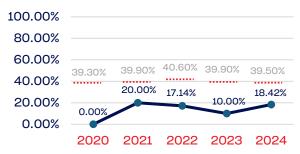

## **NGB Membership**

# PEOPLE OF COLOR

|                                                                   | Total Number | % People of Color | National % |
|-------------------------------------------------------------------|--------------|-------------------|------------|
| Board of Directors                                                | 14           | 35.71             | 39.50      |
| Standing Committees                                               | 12           | 33.33             | 39.50      |
| Professional Staff                                                | 44           | 15.90             | 39.50      |
| NGB Membership                                                    | 0            | 0.00              | 39.50      |
| National Team Athletes                                            | 166          | 36.74             | 39.50      |
| National Team Non-Athlete (Coaches and Support Staff)             | 84           | 32.14             | 39.50      |
| Development National Team Athlete                                 | 114          | 40.35             | 39.50      |
| Development National Team Non-Athlete (Coaches and Support Staff) | 21           | 28.57             | 39.50      |
| Part-Time Staff/Inters                                            | 114          | 18.42             | 39.50      |
| Total                                                             | 569          | 31.11             |            |
| Average                                                           |              | 30.14             |            |