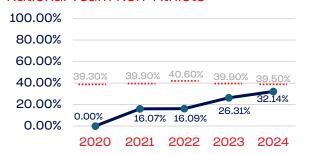

#### National Team Non-Athlete

# PEOPLE OF COLOR

|                                                                   | Total Number | % People of Color | National % |
|-------------------------------------------------------------------|--------------|-------------------|------------|
| Board of Directors                                                | 14           | 35.71             | 39.50      |
| Standing Committees                                               | 12           | 33.33             | 39.50      |
| Professional Staff                                                | 44           | 15.90             | 39.50      |
| NGB Membership                                                    | 0            | 0.00              | 39.50      |
| National Team Athletes                                            | 166          | 36.74             | 39.50      |
| National Team Non-Athlete (Coaches and Support Staff)             | 84           | 32.14             | 39.50      |
| Development National Team Athlete                                 | 114          | 40.35             | 39.50      |
| Development National Team Non-Athlete (Coaches and Support Staff) | 21           | 28.57             | 39.50      |
| Part-Time Staff/Inters                                            | 114          | 18.42             | 39.50      |
| Total                                                             | 569          | 31.11             |            |
| Average                                                           |              | 30.14             |            |