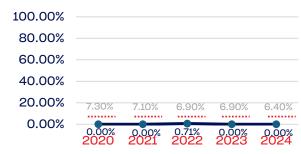

# Year-Over-Year Averages (Past 5-Years)

# **VETERANS**

## **National Team Athletes**