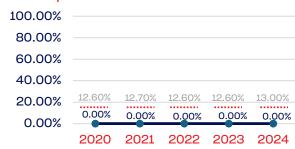

# Year-Over-Year Averages (Past 5-Years)

## PERSONS WITH A DISABILITY

## **Board of Directors**

# PERSONS WITH A DISABILITY

|                                                                   | Total Number | % Disability | National % |
|-------------------------------------------------------------------|--------------|--------------|------------|
| Board of Directors                                                | 14           | 0.00         | 13.00      |
| Standing Committees                                               | 12           | 0.00         | 13.00      |
| Professional Staff                                                | 44           | 0.00         | 13.00      |
| NGB Membership                                                    | 0            | 0.00         | 13.00      |
| National Team Athletes                                            | 166          | 0.00         | 13.00      |
| National Team Non-Athlete (Coaches and Support Staff)             | 84           | 1.19         | 13.00      |
| Development National Team Athlete                                 | 114          | 0.00         | 13.00      |
| Development National Team Non-Athlete (Coaches and Support Staff) | 21           | 0.00         | 13.00      |
| Part-Time Staff/Inters                                            | 114          | 0.00         | 13.00      |
| Total                                                             | 569          | 0.17         |            |
| Average                                                           |              | 0.15         |            |