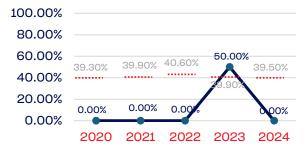

| 39.50      |
| Development National Team Athlete                                 | 70           | 0.00              | 39.50      |
| Development National Team Non-Athlete (Coaches and Support Staff) | 6            | 0.00              | 39.50      |
| Part-Time Staff/Inters                                            | 0            | 0.00              | 39.50      |
| Total                                                             | 11,681       | 66.19             |            |
| Average                                                           |              | 21.32             |            |

# Year-Over-Year Averages (Past 5-Years)





# PEOPLE OF COLOR

## **Board of Directors**



## **NGB Membership**



## **Development National Team**



## **Standing Committees**



## **National Team Athletes**



# Development National Team Non-Athlete



#### **Professional Staff**



#### National Team Non-Athlete







# **WOMEN**

|                                                                   | Total Number | % Women | National % |
|-------------------------------------------------------------------|--------------|---------|------------|
| Board of Directors                                                | 11           | 27.27   | 50.50      |
| Standing Committees                                               | 14           | 42.85   | 50.50      |
| Professional Staff                                                | 14           | 28.57   | 50.50      |
| NGB Membership                                                    | 11540        | 37.32   | 50.50