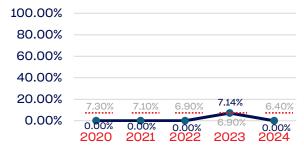

rt Staff)             | 7            | 0.00       | 6.4        |
| Development National Team Athlete                                 | 70           | 0.00       | 6.4        |
| Development National Team Non-Athlete (Coaches and Support Staff) | 6            | 0.00       | 6.4        |
| Part-Time Staff/Inters                                            | 0            | 0.00       | 6.4        |
| Total                                                             | 11681        | 1.15       | 11681      |
| Average                                                           |              | 5.4        |            |

# Year-Over-Year Averages (Past 5-Years)





## **VETERANS**

## **Board of Directors**



# **NGB Membership**



## **Development National Team**



# **Standing Committees**



## **National Team Athletes**



# Development National Team Non-Athlete



### **Professional Staff**



## National Team Non-Athlete