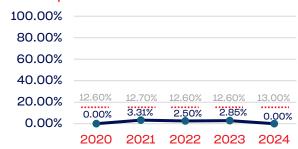

pport Staff)             | 7            | 0.00         | 13.00      |
| Development National Team Athlete                                 | 70           | 0.00         | 13.00      |
| Development National Team Non-Athlete (Coaches and Support Staff) | 6            | 0.00         | 13.00      |
| Part-Time Staff/Inters                                            | 0            | 0.00         | 13.00      |
| Total                                                             | 11681        | 0.11         |            |
| Average                                                           |              | 0.01         |            |

# Year-Over-Year Averages (Past 5-Years)





## PERSONS WITH A DISABILITY

## **Board of Directors**



## **NGB Membership**



## **Development National Team**



# **Standing Committees**



## **National Team Athletes**



# Development National Team Non-Athlete



#### **Professional Staff**



#### National Team Non-Athlete







# Veterans

|                                                                   | Total Number | % Veterans | National % |
|-------------------------------------------------------------------|--------------|------------|------------|
| Board of Directors                                                | 11           | 0.00       | 6.4        |
| Standing Committees                                               | 14           | 0.00       | 6.4        |
| Professional Staff                                                | 14           | 0.00       | 6.4        |
| NGB Membership