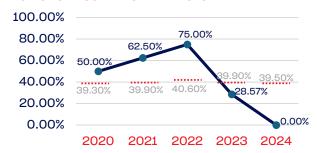

|
| Development National Team Non-Athlete (Coaches and Support Staff) | 6            | 0.00              | 39.50      |
| Part-Time Staff/Inters                                            | 0            | 0.00              | 39.50      |
| Total                                                             | 11,681       | 66.19             |            |
| Average                                                           |              | 21.32             |            |

# Year-Over-Year Averages (Past 5-Years)





# PEOPLE OF COLOR

## **Board of Directors**



## **NGB Membership**



## **Development National Team**



## **Standing Committees**



## **National Team Athletes**



# Development National Team Non-Athlete



#### **Professional Staff**



#### National Team Non-Athlete







# **WOMEN**

|                                                                   | Total Number | % Women | National % |
|-------------------------------------------------------------------|--------------|---------|------------|
| Board of Directors                                                | 11           | 27.27   | 50.50      |
| Standing Committees                                               | 14           | 42.85   | 50.50      |
| Professional Staff                                                | 14           | 28.57   | 50.50      |
| NGB Membership                                                    | 11540        | 37.32   | 50.50      |
| National Team Athletes                                            | 19           | 42.10   | 50.50      |
| National Team Non-Athle