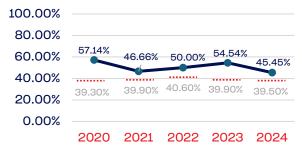

National Team Non-Athlete (Coaches and Support Staff)             | 7            | 0.00              | 39.50      |
| Development National Team Athlete                                 | 70           | 0.00              | 39.50      |
| Development National Team Non-Athlete (Coaches and Support Staff) | 6            | 0.00              | 39.50      |
| Part-Time Staff/Inters                                            | 0            | 0.00              | 39.50      |
| Total                                                             | 11,681       | 66.19             |            |
| Average                                                           |              | 21.32             |            |

# Year-Over-Year Averages (Past 5-Years)





# PEOPLE OF COLOR

## **Board of Directors**



## **NGB Membership**



## **Development National Team**



## **Standing Committees**



## **National Team Athletes**



# Development National Team Non-Athlete



#### **Professional Staff**



#### National Team Non-Athlete







# **WOMEN**

|                                                                   | Total Number | % Women | National % |
|-------------------------------------------------------------------|--------------|---------|------------|
| Board of Directors                                                | 11           | 27.27   | 50.50      |
| Standing Committees                                               | 14           | 42.85   | 50.50      |
| Professional Staff                                                | 14           | 28.57   | 50.50      |
| NGB Mem