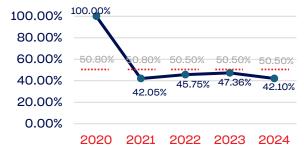

# Year-Over-Year Averages (Past 5-Years)

# WOMEN

#### **National Team Athletes**