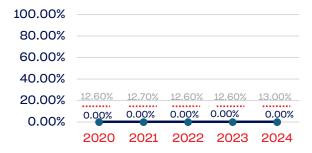

| 70           | 0.00         | 13.00      |
| Development National Team Non-Athlete (Coaches and Support Staff) | 6            | 0.00         | 13.00      |
| Part-Time Staff/Inters                                            | 0            | 0.00         | 13.00      |
| Total                                                             | 11681        | 0.11         |            |
| Average                                                           |              | 0.01         |            |

# Year-Over-Year Averages (Past 5-Years)





## PERSONS WITH A DISABILITY

## **Board of Directors**



## **NGB Membership**



## **Development National Team**



# **Standing Committees**



## **National Team Athletes**



# Development National Team Non-Athlete



#### **Professional Staff**



#### National Team Non-Athlete







# Veterans

|                                                                   | Total Number | % Veterans | National % |
|-------------------------------------------------------------------|--------------|------------|------------|
| Board of Directors                                                | 11           | 0.00       | 6.4        |
| Standing Committees                                               | 14           | 0.00       | 6.4        |
| Professional Staff                                                | 14           | 0.00       | 6.4        |
| NGB Membership                                                    | 11540        | 1.10       | 6.4        |
| National Team Athletes                                            | 19