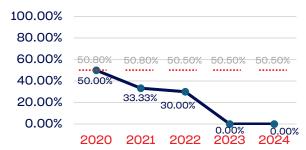

|
| Development National Team Athlete                                 | 70           | 42.85   | 50.50      |
| Development National Team Non-Athlete (Coaches and Support Staff) | 6            | 0.00    | 50.50      |
| Part-Time Staff/Inters                                            | 0            | 0.00    | 50.50      |
| Total                                                             | 11681        | 37.31   |            |
| Average                                                           |              | 27.62   |            |

# Year-Over-Year Averages (Past 5-Years)





# WOMEN

### **Board of Directors**



## **NGB Membership**



## **Development National Team**



# **Standing Committees**



#### **National Team Athletes**



# Development National Team Non-Athlete



## **Professional Staff**



## National Team Non-Athlete







# PERSONS WITH A DISABILITY

|                                                                   | Total Number | % Disability | National % |
|-------------------------------------------------------------------|--------------|--------------|------------|
| Board of Directors                                                | 11           | 0.00         | 13.00      |
| Standing Committees                                               | 14           | 0.00         | 13.00      |
| Professional Staff                                                | 14           | 0.00         | 13.00      |
| NGB Membership                                                    | 11540        | 0.11         | 13.00      |
| National Team Athletes