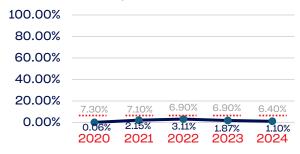

| 6.4        |
| National Team Non-Athlete (Coaches and Support Staff)             | 7            | 0.00       | 6.4        |
| Development National Team Athlete                                 | 70           | 0.00       | 6.4        |
| Development National Team Non-Athlete (Coaches and Support Staff) | 6            | 0.00       | 6.4        |
| Part-Time Staff/Inters                                            | 0            | 0.00       | 6.4        |
| Total                                                             | 11681        | 1.15       | 11681      |
| Average                                                           |              | 5.4        |            |

# Year-Over-Year Averages (Past 5-Years)





## **VETERANS**

## **Board of Directors**



# **NGB Membership**



## **Development National Team**



# **Standing Committees**



## **National Team Athletes**



# Development National Team Non-Athlete



### **Professional Staff**



## National Team Non-Athlete