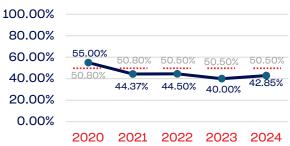

|
| National Team Non-Athlete (Coaches and Support Staff)             | 7            | 0.00    | 50.50      |
| Development National Team Athlete                                 | 70           | 42.85   | 50.50      |
| Development National Team Non-Athlete (Coaches and Support Staff) | 6            | 0.00    | 50.50      |
| Part-Time Staff/Inters                                            | 0            | 0.00    | 50.50      |
| Total                                                             | 11681        | 37.31   |            |
| Average                                                           |              | 27.62   |            |

# Year-Over-Year Averages (Past 5-Years)





# WOMEN

### **Board of Directors**



## **NGB Membership**



## **Development National Team**



# **Standing Committees**



#### **National Team Athletes**



# Development National Team Non-Athlete



## **Professional Staff**



## National Team Non-Athlete







# PERSONS WITH A DISABILITY

|                                                                   | Total Number | % Disability | National % |
|-------------------------------------------------------------------|--------------|--------------|------------|
| Board of Directors                                                | 11           | 0.00         | 13.00      |
| Standing Committees                                               | 14           | 0.00         | 13.00      |
| Professional Staff                                                | 14           | 0.00         | 13.00      |
| NGB Membership