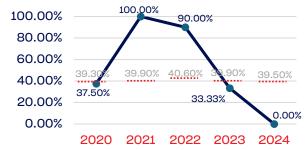

| 70           | 0.00              | 39.50      |
| Development National Team Non-Athlete (Coaches and Support Staff) | 6            | 0.00              | 39.50      |
| Part-Time Staff/Inters                                            | 0            | 0.00              | 39.50      |
| Total                                                             | 11,681       | 66.19             |            |
| Average                                                           |              | 21.32             |            |

# Year-Over-Year Averages (Past 5-Years)





# PEOPLE OF COLOR

## **Board of Directors**



## **NGB Membership**



## **Development National Team**



## **Standing Committees**



## **National Team Athletes**



# Development National Team Non-Athlete



#### **Professional Staff**



#### National Team Non-Athlete







# **WOMEN**

|                                                                   | Total Number | % Women | National % |
|-------------------------------------------------------------------|--------------|---------|------------|
| Board of Directors                                                | 11           | 27.27   | 50.50      |
| Standing Committees                                               | 14           | 42.85   | 50.50      |
| Professional Staff                                                | 14           | 28.57   | 50.50      |
| NGB Membership                                                    | 11540        | 37.32   | 50.50      |
| National Team Athletes