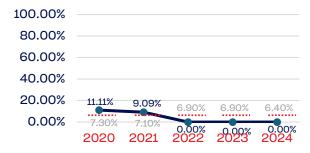

| 70           | 0.00       | 6.4        |
| Development National Team Non-Athlete (Coaches and Support Staff) | 6            | 0.00       | 6.4        |
| Part-Time Staff/Inters                                            | 0            | 0.00       | 6.4        |
| Total                                                             | 11681        | 1.15       | 11681      |
| Average                                                           |              | 5.4        |            |

# Year-Over-Year Averages (Past 5-Years)





## **VETERANS**

## **Board of Directors**



# **NGB Membership**



## **Development National Team**



# **Standing Committees**



## **National Team Athletes**



# Development National Team Non-Athlete



### **Professional Staff**



## National Team Non-Athlete