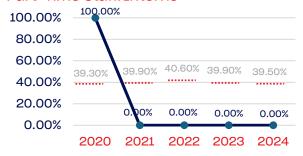

| Development National Team Non-Athlete (Coaches and Support Staff) | 6            | 0.00              | 39.50      |
| Part-Time Staff/Inters                                            | 0            | 0.00              | 39.50      |
| Total                                                             | 11,681       | 66.19             |            |
| Average                                                           |              | 21.32             |            |

# Year-Over-Year Averages (Past 5-Years)





# PEOPLE OF COLOR

## **Board of Directors**



## **NGB Membership**



## **Development National Team**



## **Standing Committees**



## **National Team Athletes**



# Development National Team Non-Athlete



#### **Professional Staff**



#### National Team Non-Athlete







# **WOMEN**

|                                                                   | Total Number | % Women | National % |
|-------------------------------------------------------------------|--------------|---------|------------|
| Board of Directors                                                | 11           | 27.27   | 50.50      |
| Standing Committees                                               | 14           | 42.85   | 50.50      |
| Professional Staff                                                | 14           | 28.57   | 50.50      |
| NGB Membership                                                    | 11540        | 37.32   | 50.50      |
| National Team Athletes                                            | 19           | 42.10   | 50.50      |
| National Team Non-Athlete