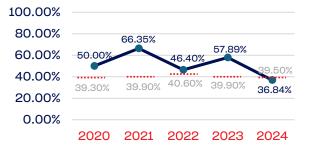

opment National Team Athlete                                 | 70           | 0.00              | 39.50      |
| Development National Team Non-Athlete (Coaches and Support Staff) | 6            | 0.00              | 39.50      |
| Part-Time Staff/Inters                                            | 0            | 0.00              | 39.50      |
| Total                                                             | 11,681       | 66.19             |            |
| Average                                                           |              | 21.32             |            |

# Year-Over-Year Averages (Past 5-Years)





# PEOPLE OF COLOR

## **Board of Directors**



## **NGB Membership**



## **Development National Team**



## **Standing Committees**



## **National Team Athletes**



# Development National Team Non-Athlete



#### **Professional Staff**



#### National Team Non-Athlete







# **WOMEN**

|                                                                   | Total Number | % Women | National % |
|-------------------------------------------------------------------|--------------|---------|------------|
| Board of Directors                                                | 11           | 27.27   | 50.50      |
| Standing Committees                                               | 14           | 42.85   | 50.50      |
| Professional Staff                                                | 14           | 28.57   | 50.50      |
| NGB Membership                                                    | 11540        | 37.32   | 50.50      |
| National Team Athletes