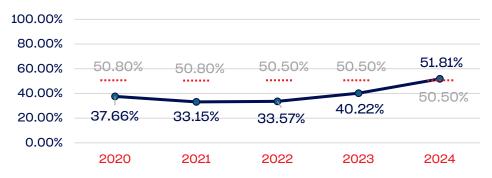

| National Team Athletes                                            | 19           | 42.10   | 50.50      |
| National Team Non-Athlete (Coaches and Support Staff)             | 7            | 0.00    | 50.50      |
| Development National Team Athlete                                 | 70           | 42.85   | 50.50      |
| Development National Team Non-Athlete (Coaches and Support Staff) | 6            | 0.00    | 50.50      |
| Part-Time Staff/Inters                                            | 0            | 0.00    | 50.50      |
| Total                                                             | 11681        | 37.31   |            |
| Average                                                           |              | 27.62   |            |

# Year-Over-Year Averages (Past 5-Years)





# WOMEN

### **Board of Directors**



## **NGB Membership**



## **Development National Team**



# **Standing Committees**



#### **National Team Athletes**



# Development National Team Non-Athlete



## **Professional Staff**



## National Team Non-Athlete







# PERSONS WITH A DISABILITY

|                                                                   | Total Number | % Disability | National % |
|-------------------------------------------------------------------|--------------|--------------|------------|
| Board of Directors                                                | 11           | 0.00         | 13.00      |
| Standing Committees                                               | 14           | 0.00         | 13.00      |
| Professional Staff