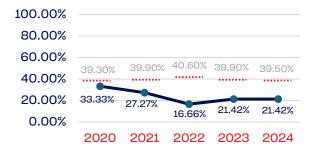

| 0.00              | 39.50      |
| Development National Team Non-Athlete (Coaches and Support Staff) | 6            | 0.00              | 39.50      |
| Part-Time Staff/Inters                                            | 0            | 0.00              | 39.50      |
| Total                                                             | 11,681       | 66.19             |            |
| Average                                                           |              | 21.32             |            |

# Year-Over-Year Averages (Past 5-Years)





# PEOPLE OF COLOR

## **Board of Directors**



## **NGB Membership**



## **Development National Team**



## **Standing Committees**



## **National Team Athletes**



# Development National Team Non-Athlete



#### **Professional Staff**



#### National Team Non-Athlete







# **WOMEN**

|                                                                   | Total Number | % Women | National % |
|-------------------------------------------------------------------|--------------|---------|------------|
| Board of Directors                                                | 11           | 27.27   | 50.50      |
| Standing Committees                                               | 14           | 42.85   | 50.50      |
| Professional Staff                                                | 14           | 28.57   | 50.50      |
| NGB Membership                                                    | 11540        | 37.32   | 50.50      |
| National Team Athletes                                            | 19           | 42.10   | 50.5