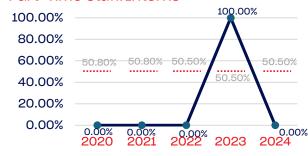

# Year-Over-Year Averages (Past 5-Years)

# WOMEN

#### **National Team Athletes**