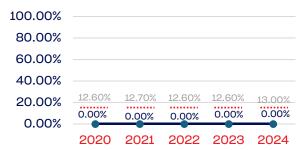

| 70           | 0.00         | 13.00      |
| Development National Team Non-Athlete (Coaches and Support Staff) | 6            | 0.00         | 13.00      |
| Part-Time Staff/Inters                                            | 0            | 0.00         | 13.00      |
| Total                                                             | 11681        | 0.11         |            |
| Average                                                           |              | 0.01         |            |

# Year-Over-Year Averages (Past 5-Years)





## PERSONS WITH A DISABILITY

## **Board of Directors**



## **NGB Membership**



## **Development National Team**



# **Standing Committees**



## **National Team Athletes**



# Development National Team Non-Athlete



#### **Professional Staff**



#### National Team Non-Athlete







# Veterans

|                                                                   | Total Number | % Veterans | National % |
|-------------------------------------------------------------------|--------------|------------|------------|
| Board of Directors                                                | 11           | 0.00       | 6.4        |
| Standing Committees                                               | 14           | 0.00       | 6.4        |
| Professional Staff                                                | 14           | 0.00       | 6.4        |
| NGB Membership                                                    | 11540        | 1.10       | 6.4        |
| National Team Athletes