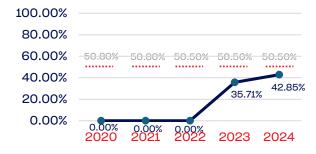

hlete (Coaches and Support Staff)             | 7            | 0.00    | 50.50      |
| Development National Team Athlete                                 | 70           | 42.85   | 50.50      |
| Development National Team Non-Athlete (Coaches and Support Staff) | 6            | 0.00    | 50.50      |
| Part-Time Staff/Inters                                            | 0            | 0.00    | 50.50      |
| Total                                                             | 11681        | 37.31   |            |
| Average                                                           |              | 27.62   |            |

# Year-Over-Year Averages (Past 5-Years)





# WOMEN

### **Board of Directors**



## **NGB Membership**



## **Development National Team**



# **Standing Committees**



#### **National Team Athletes**



# Development National Team Non-Athlete



## **Professional Staff**



## National Team Non-Athlete







# PERSONS WITH A DISABILITY

|                                                                   | Total Number | % Disability | National % |
|-------------------------------------------------------------------|--------------|--------------|------------|
| Board of Directors                                                | 11           | 0.00         | 13.00      |
| Standing Committees                                               | 14           | 0.00         | 13.00      |
| Professional Staff                                                | 14           | 0.00         | 13.00      |
| NGB Membership