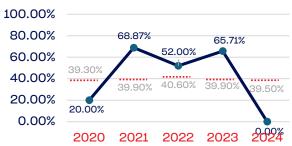

| 7            | 0.00              | 39.50      |
| Development National Team Athlete                                 | 70           | 0.00              | 39.50      |
| Development National Team Non-Athlete (Coaches and Support Staff) | 6            | 0.00              | 39.50      |
| Part-Time Staff/Inters                                            | 0            | 0.00              | 39.50      |
| Total                                                             | 11,681       | 66.19             |            |
| Average                                                           |              | 21.32             |            |

# Year-Over-Year Averages (Past 5-Years)





# PEOPLE OF COLOR

## **Board of Directors**



## **NGB Membership**



## **Development National Team**



## **Standing Committees**



## **National Team Athletes**



# Development National Team Non-Athlete



#### **Professional Staff**



#### National Team Non-Athlete







# **WOMEN**

|                                                                   | Total Number | % Women | National % |
|-------------------------------------------------------------------|--------------|---------|------------|
| Board of Directors                                                | 11           | 27.27   | 50.50      |
| Standing Committees                                               | 14           | 42.85   | 50.50      |
| Professional Staff                                                | 14           | 28.57   | 50.50      |
| NGB Membership                                                    |