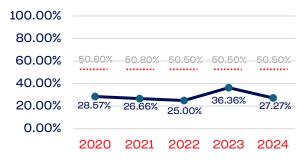

| 19           | 42.10   | 50.50      |
| National Team Non-Athlete (Coaches and Support Staff)             | 7            | 0.00    | 50.50      |
| Development National Team Athlete                                 | 70           | 42.85   | 50.50      |
| Development National Team Non-Athlete (Coaches and Support Staff) | 6            | 0.00    | 50.50      |
| Part-Time Staff/Inters                                            | 0            | 0.00    | 50.50      |
| Total                                                             | 11681        | 37.31   |            |
| Average                                                           |              | 27.62   |            |

# Year-Over-Year Averages (Past 5-Years)





# WOMEN

### **Board of Directors**



## **NGB Membership**



## **Development National Team**



# **Standing Committees**



#### **National Team Athletes**



# Development National Team Non-Athlete



## **Professional Staff**



## National Team Non-Athlete







# PERSONS WITH A DISABILITY

|                                                                   | Total Number | % Disability | National % |
|-------------------------------------------------------------------|--------------|--------------|------------|
| Board of Directors                                                | 11           | 0.00         | 13.00      |
| Standing Committees                                               | 14           | 0.00         | 13.00      |
| Professional Staff                                                | 14           |