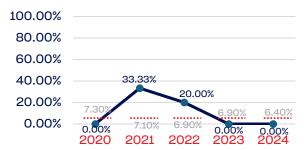

nt National Team Athlete                                 | 70           | 0.00       | 6.4        |
| Development National Team Non-Athlete (Coaches and Support Staff) | 6            | 0.00       | 6.4        |
| Part-Time Staff/Inters                                            | 0            | 0.00       | 6.4        |
| Total                                                             | 11681        | 1.15       | 11681      |
| Average                                                           |              | 5.4        |            |

# Year-Over-Year Averages (Past 5-Years)





## **VETERANS**

## **Board of Directors**



# **NGB Membership**



## **Development National Team**



# **Standing Committees**



## **National Team Athletes**



# Development National Team Non-Athlete



### **Professional Staff**



## National Team Non-Athlete