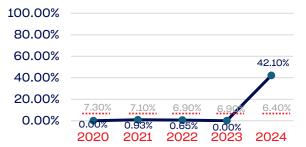

| 0.00       | 6.4        |
| Development National Team Athlete                                 | 70           | 0.00       | 6.4        |
| Development National Team Non-Athlete (Coaches and Support Staff) | 6            | 0.00       | 6.4        |
| Part-Time Staff/Inters                                            | 0            | 0.00       | 6.4        |
| Total                                                             | 11681        | 1.15       | 11681      |
| Average                                                           |              | 5.4        |            |

# Year-Over-Year Averages (Past 5-Years)





## **VETERANS**

## **Board of Directors**



# **NGB Membership**



## **Development National Team**



# **Standing Committees**



## **National Team Athletes**



# Development National Team Non-Athlete



### **Professional Staff**



## National Team Non-Athlete