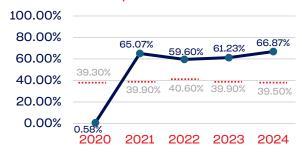

e (Coaches and Support Staff)             | 7            | 0.00              | 39.50      |
| Development National Team Athlete                                 | 70           | 0.00              | 39.50      |
| Development National Team Non-Athlete (Coaches and Support Staff) | 6            | 0.00              | 39.50      |
| Part-Time Staff/Inters                                            | 0            | 0.00              | 39.50      |
| Total                                                             | 11,681       | 66.19             |            |
| Average                                                           |              | 21.32             |            |

# Year-Over-Year Averages (Past 5-Years)





# PEOPLE OF COLOR

## **Board of Directors**



## **NGB Membership**



## **Development National Team**



## **Standing Committees**



## **National Team Athletes**



# Development National Team Non-Athlete



#### **Professional Staff**



#### National Team Non-Athlete







# **WOMEN**

|                                                                   | Total Number | % Women | National % |
|-------------------------------------------------------------------|--------------|---------|------------|
| Board of Directors                                                | 11           | 27.27   | 50.50      |
| Standing Committees                                               | 14           | 42.85   | 50.50      |
| Professional Staff                                                | 14           | 28.57   | 50.50      |
| NGB Membership