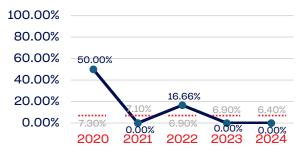

| 0.00       | 6.4        |
| Development National Team Non-Athlete (Coaches and Support Staff) | 6            | 0.00       | 6.4        |
| Part-Time Staff/Inters                                            | 0            | 0.00       | 6.4        |
| Total                                                             | 11681        | 1.15       | 11681      |
| Average                                                           |              | 5.4        |            |

# Year-Over-Year Averages (Past 5-Years)





## **VETERANS**

## **Board of Directors**



# **NGB Membership**



## **Development National Team**



# **Standing Committees**



## **National Team Athletes**



# Development National Team Non-Athlete



### **Professional Staff**



## National Team Non-Athlete