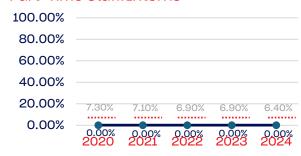

| 0.00       | 6.4        |
| Development National Team Non-Athlete (Coaches and Support Staff) | 6            | 0.00       | 6.4        |
| Part-Time Staff/Inters                                            | 0            | 0.00       | 6.4        |
| Total                                                             | 11681        | 1.15       | 11681      |
| Average                                                           |              | 5.4        |            |

# Year-Over-Year Averages (Past 5-Years)





## **VETERANS**

## **Board of Directors**



# **NGB Membership**



## **Development National Team**



# **Standing Committees**



## **National Team Athletes**



# Development National Team Non-Athlete



### **Professional Staff**



## National Team Non-Athlete