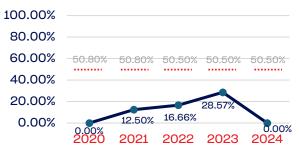

| 70           | 42.85   | 50.50      |
| Development National Team Non-Athlete (Coaches and Support Staff) | 6            | 0.00    | 50.50      |
| Part-Time Staff/Inters                                            | 0            | 0.00    | 50.50      |
| Total                                                             | 11681        | 37.31   |            |
| Average                                                           |              | 27.62   |            |

# Year-Over-Year Averages (Past 5-Years)





# WOMEN

### **Board of Directors**



## **NGB Membership**



## **Development National Team**



# **Standing Committees**



#### **National Team Athletes**



# Development National Team Non-Athlete



## **Professional Staff**



## National Team Non-Athlete







# PERSONS WITH A DISABILITY

|                                                                   | Total Number | % Disability | National % |
|-------------------------------------------------------------------|--------------|--------------|------------|
| Board of Directors                                                | 11           | 0.00         | 13.00      |
| Standing Committees                                               | 14           | 0.00         | 13.00      |
| Professional Staff                                                | 14           | 0.00         | 13.00      |
| NGB Membership                                                    | 11540        | 0.11         | 13.00      |
| National Team Athletes                                            | 19           | 0.