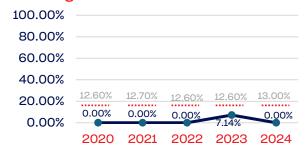

| 0.00         | 13.00      |
| Development National Team Athlete                                 | 70           | 0.00         | 13.00      |
| Development National Team Non-Athlete (Coaches and Support Staff) | 6            | 0.00         | 13.00      |
| Part-Time Staff/Inters                                            | 0            | 0.00         | 13.00      |
| Total                                                             | 11681        | 0.11         |            |
| Average                                                           |              | 0.01         |            |

# Year-Over-Year Averages (Past 5-Years)





## PERSONS WITH A DISABILITY

## **Board of Directors**



## **NGB Membership**



## **Development National Team**



# **Standing Committees**



## **National Team Athletes**



# Development National Team Non-Athlete



#### **Professional Staff**



#### National Team Non-Athlete







# Veterans

|                                                                   | Total Number | % Veterans | National % |
|-------------------------------------------------------------------|--------------|------------|------------|
| Board of Directors                                                | 11           | 0.00       | 6.4        |
| Standing Committees                                               | 14           | 0.00       | 6.4        |
| Professional Staff                                                | 14           | 0.00       | 6.4        |
| NGB Membership                                                    | 11540        | 1