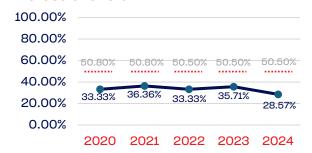

l Team Athlete                                 | 70           | 42.85   | 50.50      |
| Development National Team Non-Athlete (Coaches and Support Staff) | 6            | 0.00    | 50.50      |
| Part-Time Staff/Inters                                            | 0            | 0.00    | 50.50      |
| Total                                                             | 11681        | 37.31   |            |
| Average                                                           |              | 27.62   |            |

# Year-Over-Year Averages (Past 5-Years)





# WOMEN

### **Board of Directors**



## **NGB Membership**



## **Development National Team**



# **Standing Committees**



#### **National Team Athletes**



# Development National Team Non-Athlete



## **Professional Staff**



## National Team Non-Athlete







# PERSONS WITH A DISABILITY

|                                                                   | Total Number | % Disability | National % |
|-------------------------------------------------------------------|--------------|--------------|------------|
| Board of Directors                                                | 11           | 0.00         | 13.00      |
| Standing Committees                                               | 14           | 0.00         | 13.00      |
| Professional Staff                                                | 14           | 0.00         | 13.00      |
| NGB Membership                                                    | 11540        | 0.11         | 13.00      |
| National Team Athletes