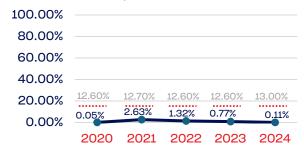

nal Team Non-Athlete (Coaches and Support Staff)             | 7            | 0.00         | 13.00      |
| Development National Team Athlete                                 | 70           | 0.00         | 13.00      |
| Development National Team Non-Athlete (Coaches and Support Staff) | 6            | 0.00         | 13.00      |
| Part-Time Staff/Inters                                            | 0            | 0.00         | 13.00      |
| Total                                                             | 11681        | 0.11         |            |
| Average                                                           |              | 0.01         |            |

# Year-Over-Year Averages (Past 5-Years)





## PERSONS WITH A DISABILITY

## **Board of Directors**



## **NGB Membership**



## **Development National Team**



# **Standing Committees**



## **National Team Athletes**



# Development National Team Non-Athlete



#### **Professional Staff**



#### National Team Non-Athlete







# Veterans

|                                                                   | Total Number | % Veterans | National % |
|-------------------------------------------------------------------|--------------|------------|------------|
| Board of Directors                                                | 11           | 0.00       | 6.4        |
| Standing Committees                                               | 14           | 0.00       | 6.4        |
| Professional Staff                                                | 14           | 0.00       | 6.4        |
| NGB Membership