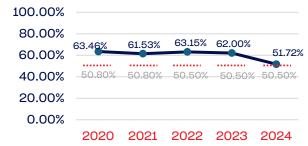

# **WOMEN**

|                                                                   | Total Number | % Women | National % |
|-------------------------------------------------------------------|--------------|---------|------------|
| Board of Directors                                                | 0            | 0.00    | 50.50      |
| Standing Committees                                               | 0            | 0.00    | 50.50      |
| Professional Staff                                                | 3            | 66.66   | 50.50      |
| NGB Membership                                                    | 0            | 0.00    | 50.50      |
| National Team Athletes                                            | 58           | 51.72   | 50.50      |
| National Team Non-Athlete (Coaches and Support Staff)             | 8            | 50.00   | 50.50      |
| Development National Team Athlete                                 | 0            | 0.00    | 50.50      |
| Development National Team Non-Athlete (Coaches and Support Staff) | 0            | 0.00    | 50.50      |
| Part-Time Staff/Inters                                            | 0            | 0.00    | 50.50      |
| Total                                                             | 69           | 52.17   |            |
| Average                                                           |              | 56.13   |            |

# Year-Over-Year Averages (Past 5-Years)

# **National Team Athletes**