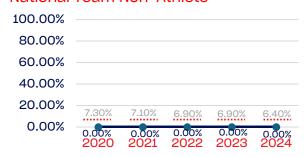

| 0            | 0.00       | 6.4        |
| Development National Team Non-Athlete (Coaches and Support Staff) | 0            | 0.00       | 6.4        |
| Part-Time Staff/Inters                                            | 0            | 0.00       | 6.4        |
| Total                                                             | 69           | 85.5       |            |
| Average                                                           |              | 44.44      |            |

# Year-Over-Year Averages (Past 5-Years)





# **VETERANS**

# **Board of Directors**



# **NGB Membership**



# **Development National Team**



# **Standing Committees**



# National Team Athletes



# Development National Team Non-Athlete



### **Professional Staff**



### National Team Non-Athlete