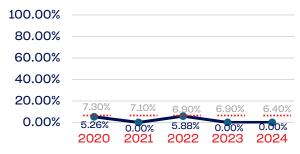

# PEOPLE OF COLOR

|                                                                   | Total Number | % People of Color | National % |
|-------------------------------------------------------------------|--------------|-------------------|------------|
| Board of Directors                                                | 0            | 0.00              | 39.50      |
| Standing Committees                                               | 0            | 0.00              | 39.50      |
| Professional Staff                                                | 3            | 0.00              | 39.50      |
| NGB Membership                                                    | 0            | 0.00              | 39.50      |
| National Team Athletes                                            | 58           | 18.96             | 39.50      |
| National Team Non-Athlete (Coaches and Support Staff)             | 8            | 0.00              | 39.50      |
| Development National Team Athlete                                 | 0            | 0.00              | 39.50      |
| Development National Team Non-Athlete (Coaches and Support Staff) | 0            | 0.00              | 39.50      |
| Part-Time Staff/Inters                                            | 0            | 0.00              | 39.50      |
| Total                                                             | 69           | 15.94             |            |
| Average                                                           |              | 6.32              |            |

# Year-Over-Year Averages (Past 5-Years)

# PEOPLE OF COLOR