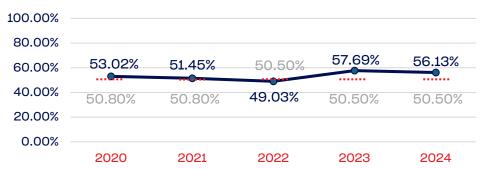

# **WOMEN**

|                                                                   | Total Number | % Women | National % |
|-------------------------------------------------------------------|--------------|---------|------------|
| Board of Directors                                                | 0            | 0.00    | 50.50      |
| Standing Committees                                               | 0            | 0.00    | 50.50      |
| Professional Staff                                                | 3            | 66.66   | 50.50      |
| NGB Membership                                                    | 0            | 0.00    | 50.50      |
| National Team Athletes                                            | 58           | 51.72   | 50.50      |
| National Team Non-Athlete (Coaches and Support Staff)             | 8            | 50.00   | 50.50      |
| Development National Team Athlete                                 | 0            | 0.00    | 50.50      |
| Development National Team Non-Athlete (Coaches and Support Staff) | 0            | 0.00    | 50.50      |
| Part-Time Staff/Inters                                            | 0            | 0.00    | 50.50      |
| Total                                                             | 69           | 52.17   |            |
| Average                                                           |              | 56.13   |            |

# Year-Over-Year Averages (Past 5-Years)

# WOMEN