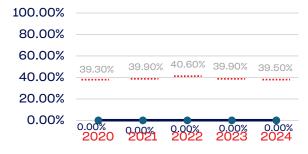

ete (Coaches and Support Staff)             | 8            | 0.00              | 39.50      |
| Development National Team Athlete                                 | 0            | 0.00              | 39.50      |
| Development National Team Non-Athlete (Coaches and Support Staff) | 0            | 0.00              | 39.50      |
| Part-Time Staff/Inters                                            | 0            | 0.00              | 39.50      |
| Total                                                             | 69           | 15.94             |            |
| Average                                                           |              | 6.32              |            |

# Year-Over-Year Averages (Past 5-Years)





# PEOPLE OF COLOR

# **Board of Directors**



# **NGB Membership**



# **Development National Team**



# **Standing Committees**



# National Team Athletes



# Development National Team Non-Athlete



### **Professional Staff**



# National Team Non-Athlete







# **WOMEN**

|                                                                   | Total Number | % Women | National % |
|-------------------------------------------------------------------|--------------|---------|------------|
| Board of Directors                                                | 0            | 0.00    | 50.50      |
| Standing Committees                                               | 0            | 0.00    | 50.50      |
| Professional Staff                                                | 3            | 66.66   | 50.50      |
| NGB Membership