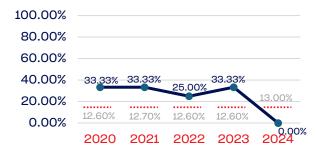

# PERSONS WITH A DISABILITY

|                                                                   | Total Number | % Disability | National % |
|-------------------------------------------------------------------|--------------|--------------|------------|
| Board of Directors                                                | 0            | 0.00         | 13.00      |
| Standing Committees                                               | 0            | 0.00         | 13.00      |
| Professional Staff                                                | 3            | 0.00         | 13.00      |
| NGB Membership                                                    | 0            | 0.00         | 13.00      |
| National Team Athletes                                            | 58           | 0.00         | 13.00      |
| National Team Non-Athlete (Coaches and Support Staff)             | 8            | 0.00         | 13.00      |
| Development National Team Athlete                                 | 0            | 0.00         | 13.00      |
| Development National Team Non-Athlete (Coaches and Support Staff) | 0            | 0.00         | 13.00      |
| Part-Time Staff/Inters                                            | 0            | 0.00         | 13.00      |
| Total                                                             | 69           | 0            |            |
| Average                                                           |              | 0            |            |

# National Team Athletes