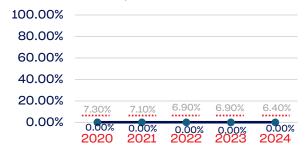

# PERSONS WITH A DISABILITY

|                                                                   | Total Number | % Disability | National % |
|-------------------------------------------------------------------|--------------|--------------|------------|
| Board of Directors                                                | 0            | 0.00         | 13.00      |
| Standing Committees                                               | 0            | 0.00         | 13.00      |
| Professional Staff                                                | 3            | 0.00         | 13.00      |
| NGB Membership                                                    | 0            | 0.00         | 13.00      |
| National Team Athletes                                            | 58           | 0.00         | 13.00      |
| National Team Non-Athlete (Coaches and Support Staff)             | 8            | 0.00         | 13.00      |
| Development National Team Athlete                                 | 0            | 0.00         | 13.00      |
| Development National Team Non-Athlete (Coaches and Support Staff) | 0            | 0.00         | 13.00      |
| Part-Time Staff/Inters                                            | 0            | 0.00         | 13.00      |
| Total                                                             | 69           | 0            |            |
| Average                                                           |              | 0            |            |

# Year-Over-Year Averages (Past 5-Years)

# PERSONS WITH A DISABILITY