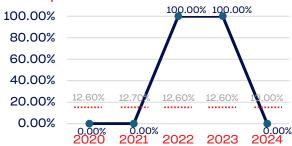

d Support Staff)             | 8            | 0.00         | 13.00      |
| Development National Team Athlete                                 | 0            | 0.00         | 13.00      |
| Development National Team Non-Athlete (Coaches and Support Staff) | 0            | 0.00         | 13.00      |
| Part-Time Staff/Inters                                            | 0            | 0.00         | 13.00      |
| Total                                                             | 69           | 0            |            |
| Average                                                           |              | 0            |            |

# Year-Over-Year Averages (Past 5-Years)





# PERSONS WITH A DISABILITY

# **Board of Directors**



# **NGB Membership**



# **Development National Team**



# **Standing Committees**



# National Team Athletes



# Development National Team Non-Athlete



### **Professional Staff**



### National Team Non-Athlete







# Veterans

|                                                                   | Total Number | % Veterans | National % |
|-------------------------------------------------------------------|--------------|------------|------------|
| Board of Directors                                                | 0            | 0.00       | 6.4        |
| Standing Committees                                               | 0            | 0.00       | 6.4        |
| Professional Staff                                                | 3            | 33.33      | 6.4        |
| NGB Membership