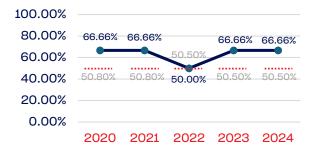

# **WOMEN**

|                                                                   | Total Number | % Women | National % |
|-------------------------------------------------------------------|--------------|---------|------------|
| Board of Directors                                                | 0            | 0.00    | 50.50      |
| Standing Committees                                               | 0            | 0.00    | 50.50      |
| Professional Staff                                                | 3            | 66.66   | 50.50      |
| NGB Membership                                                    | 0            | 0.00    | 50.50      |
| National Team Athletes                                            | 58           | 51.72   | 50.50      |
| National Team Non-Athlete (Coaches and Support Staff)             | 8            | 50.00   | 50.50      |
| Development National Team Athlete                                 | 0            | 0.00    | 50.50      |
| Development National Team Non-Athlete (Coaches and Support Staff) | 0            | 0.00    | 50.50      |
| Part-Time Staff/Inters                                            | 0            | 0.00    | 50.50      |
| Total                                                             | 69           | 52.17   |            |
| Average                                                           |              | 56.13   |            |

# **Professional Staff**