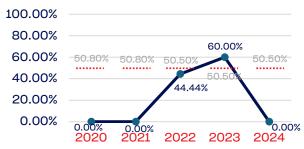

# Veterans

|                                                                   | Total Number | % Veterans | National % |
|-------------------------------------------------------------------|--------------|------------|------------|
| Board of Directors                                                | 0            | 0.00       | 6.4        |
| Standing Committees                                               | 0            | 0.00       | 6.4        |
| Professional Staff                                                | 3            | 33.33      | 6.4        |
| NGB Membership                                                    | 0            | 0.00       | 6.4        |
| National Team Athletes                                            | 58           | 100.00     | 6.4        |
| National Team Non-Athlete (Coaches and Support Staff)             | 8            | 0.00       | 6.4        |
| Development National Team Athlete                                 | 0            | 0.00       | 6.4        |
| Development National Team Non-Athlete (Coaches and Support Staff) | 0            | 0.00       | 6.4        |
| Part-Time Staff/Inters                                            | 0            | 0.00       | 6.4        |
| Total                                                             | 69           | 85.5       |            |
| Average                                                           |              | 44.44      |            |

# Year-Over-Year Averages (Past 5-Years)

# National Team Athletes