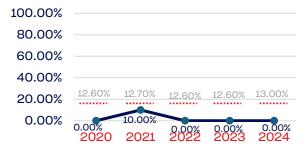

| 8            | 0.00         | 13.00      |
| Development National Team Athlete                                 | 0            | 0.00         | 13.00      |
| Development National Team Non-Athlete (Coaches and Support Staff) | 0            | 0.00         | 13.00      |
| Part-Time Staff/Inters                                            | 0            | 0.00         | 13.00      |
| Total                                                             | 69           | 0            |            |
| Average                                                           |              | 0            |            |

# Year-Over-Year Averages (Past 5-Years)





# PERSONS WITH A DISABILITY

# **Board of Directors**



# **NGB Membership**



# **Development National Team**



# **Standing Committees**



# National Team Athletes



# Development National Team Non-Athlete



### **Professional Staff**



### National Team Non-Athlete







# Veterans

|                                                                   | Total Number | % Veterans | National % |
|-------------------------------------------------------------------|--------------|------------|------------|
| Board of Directors                                                | 0            | 0.00       | 6.4        |
| Standing Committees                                               | 0            | 0.00       | 6.4        |
| Professional Staff                                                | 3            | 33.33      | 6.4        |
| NGB Membership                                                    | 0            | 0.00