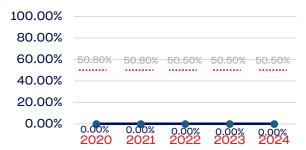

# PEOPLE OF COLOR

|                                                                   | Total Number | % People of Color | National % |
|-------------------------------------------------------------------|--------------|-------------------|------------|
| Board of Directors                                                | 0            | 0.00              | 39.50      |
| Standing Committees                                               | 0            | 0.00              | 39.50      |
| Professional Staff                                                | 3            | 0.00              | 39.50      |
| NGB Membership                                                    | 0            | 0.00              | 39.50      |
| National Team Athletes                                            | 58           | 18.96             | 39.50      |
| National Team Non-Athlete (Coaches and Support Staff)             | 8            | 0.00              | 39.50      |
| Development National Team Athlete                                 | 0            | 0.00              | 39.50      |
| Development National Team Non-Athlete (Coaches and Support Staff) | 0            | 0.00              | 39.50      |
| Part-Time Staff/Inters                                            | 0            | 0.00              | 39.50      |
| Total                                                             | 69           | 15.94             |            |
| Average                                                           |              | 6.32              |            |

# Year-Over-Year Averages (Past 5-Years)

# **Board of Directors**