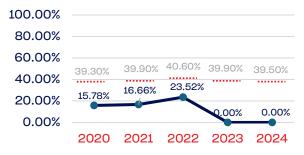

| National Team Non-Athlete (Coaches and Support Staff)             | 8            | 0.00              | 39.50      |
| Development National Team Athlete                                 | 0            | 0.00              | 39.50      |
| Development National Team Non-Athlete (Coaches and Support Staff) | 0            | 0.00              | 39.50      |
| Part-Time Staff/Inters                                            | 0            | 0.00              | 39.50      |
| Total                                                             | 69           | 15.94             |            |
| Average                                                           |              | 6.32              |            |

# Year-Over-Year Averages (Past 5-Years)





# PEOPLE OF COLOR

# **Board of Directors**



# **NGB Membership**



# **Development National Team**



# **Standing Committees**



# National Team Athletes



# Development National Team Non-Athlete



### **Professional Staff**



# National Team Non-Athlete







# **WOMEN**

|                                                                   | Total Number | % Women | National % |
|-------------------------------------------------------------------|--------------|---------|------------|
| Board of Directors                                                | 0            | 0.00    | 50.50      |
| Standing Committees                                               | 0            | 0.00    | 50.50      |
| Professional Staff                                                | 3            | 66.66   | 50.50      |
| NGB Membership