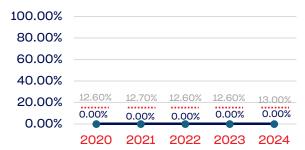

m Athlete                                 | 0            | 0.00         | 13.00      |
| Development National Team Non-Athlete (Coaches and Support Staff) | 0            | 0.00         | 13.00      |
| Part-Time Staff/Inters                                            | 0            | 0.00         | 13.00      |
| Total                                                             | 69           | 0            |            |
| Average                                                           |              | 0            |            |

# Year-Over-Year Averages (Past 5-Years)





# PERSONS WITH A DISABILITY

# **Board of Directors**



# **NGB Membership**



# **Development National Team**



# **Standing Committees**



# National Team Athletes



# Development National Team Non-Athlete



### **Professional Staff**



### National Team Non-Athlete







# Veterans

|                                                                   | Total Number | % Veterans | National % |
|-------------------------------------------------------------------|--------------|------------|------------|
| Board of Directors                                                | 0            | 0.00       | 6.4        |
| Standing Committees                                               | 0            | 0.00       | 6.4        |
| Professional Staff                                                | 3            | 33.33      | 6.4        |
| NGB Membership                                                    | 0            | 0.00       | 6.4        |
| National Team Athletes