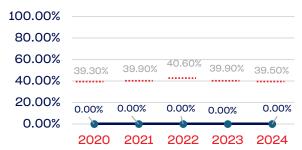

# **Board of Directors**

# PEOPLE OF COLOR

|                                                                   | Total Number | % People of Color | National % |
|-------------------------------------------------------------------|--------------|-------------------|------------|
| Board of Directors                                                | 0            | 0.00              | 39.50      |
| Standing Committees                                               | 0            | 0.00              | 39.50      |
| Professional Staff                                                | 3            | 0.00              | 39.50      |
| NGB Membership                                                    | 0            | 0.00              | 39.50      |
| National Team Athletes                                            | 58           | 18.96             | 39.50      |
| National Team Non-Athlete (Coaches and Support Staff)             | 8            | 0.00              | 39.50      |
| Development National Team Athlete                                 | 0            | 0.00              | 39.50      |
| Development National Team Non-Athlete (Coaches and Support Staff) | 0            | 0.00              | 39.50      |
| Part-Time Staff/Inters                                            | 0            | 0.00              | 39.50      |
| Total                                                             | 69           | 15.94             |            |
| Average                                                           |              | 6.32              |            |