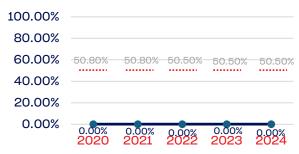

# **WOMEN**

|                                                                   | Total Number | % Women | National % |
|-------------------------------------------------------------------|--------------|---------|------------|
| Board of Directors                                                | 0            | 0.00    | 50.50      |
| Standing Committees                                               | 0            | 0.00    | 50.50      |
| Professional Staff                                                | 3            | 66.66   | 50.50      |
| NGB Membership                                                    | 0            | 0.00    | 50.50      |
| National Team Athletes                                            | 58           | 51.72   | 50.50      |
| National Team Non-Athlete (Coaches and Support Staff)             | 8            | 50.00   | 50.50      |
| Development National Team Athlete                                 | 0            | 0.00    | 50.50      |
| Development National Team Non-Athlete (Coaches and Support Staff) | 0            | 0.00    | 50.50      |
| Part-Time Staff/Inters                                            | 0            | 0.00    | 50.50      |
| Total                                                             | 69           | 52.17   |            |
| Average                                                           |              | 56.13   |            |

# **Board of Directors**