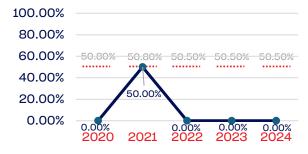

# Veterans

|                                                                   | Total Number | % Veterans | National % |
|-------------------------------------------------------------------|--------------|------------|------------|
| Board of Directors                                                | 0            | 0.00       | 6.4        |
| Standing Committees                                               | 0            | 0.00       | 6.4        |
| Professional Staff                                                | 3            | 33.33      | 6.4        |
| NGB Membership                                                    | 0            | 0.00       | 6.4        |
| National Team Athletes                                            | 58           | 100.00     | 6.4        |
| National Team Non-Athlete (Coaches and Support Staff)             | 8            | 0.00       | 6.4        |
| Development National Team Athlete                                 | 0            | 0.00       | 6.4        |
| Development National Team Non-Athlete (Coaches and Support Staff) | 0            | 0.00       | 6.4        |
| Part-Time Staff/Inters                                            | 0            | 0.00       | 6.4        |
| Total                                                             | 69           | 85.5       |            |
| Average                                                           |              | 44.44      |            |

# Year-Over-Year Averages (Past 5-Years)

### **Professional Staff**