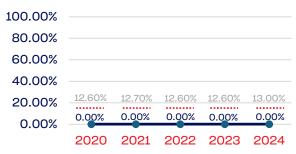

# PERSONS WITH A DISABILITY

|                                                                   | Total Number | % Disability | National % |
|-------------------------------------------------------------------|--------------|--------------|------------|
| Board of Directors                                                | 0            | 0.00         | 13.00      |
| Standing Committees                                               | 0            | 0.00         | 13.00      |
| Professional Staff                                                | 3            | 0.00         | 13.00      |
| NGB Membership                                                    | 0            | 0.00         | 13.00      |
| National Team Athletes                                            | 58           | 0.00         | 13.00      |
| National Team Non-Athlete (Coaches and Support Staff)             | 8            | 0.00         | 13.00      |
| Development National Team Athlete                                 | 0            | 0.00         | 13.00      |
| Development National Team Non-Athlete (Coaches and Support Staff) | 0            | 0.00         | 13.00      |
| Part-Time Staff/Inters                                            | 0            | 0.00         | 13.00      |
| Total                                                             | 69           | 0            |            |
| Average                                                           |              | 0            |            |

# **Board of Directors**