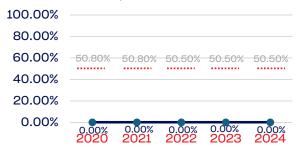

# PERSONS WITH A DISABILITY

|                                                                   | Total Number | % Disability | National % |
|-------------------------------------------------------------------|--------------|--------------|------------|
| Board of Directors                                                | 0            | 0.00         | 13.00      |
| Standing Committees                                               | 0            | 0.00         | 13.00      |
| Professional Staff                                                | 3            | 0.00         | 13.00      |
| NGB Membership                                                    | 0            | 0.00         | 13.00      |
| National Team Athletes                                            | 58           | 0.00         | 13.00      |
| National Team Non-Athlete (Coaches and Support Staff)             | 8            | 0.00         | 13.00      |
| Development National Team Athlete                                 | 0            | 0.00         | 13.00      |
| Development National Team Non-Athlete (Coaches and Support Staff) | 0            | 0.00         | 13.00      |
| Part-Time Staff/Inters                                            | 0            | 0.00         | 13.00      |
| Total                                                             | 69           | 0            |            |
| Average                                                           |              | 0            |            |

# Year-Over-Year Averages (Past 5-Years)

# PERSONS WITH A DISABILITY