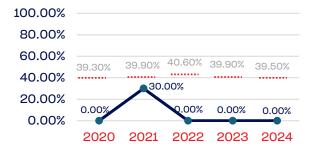

# National Team Non-Athlete

# PEOPLE OF COLOR

|                                                                   | Total Number | % People of Color | National % |
|-------------------------------------------------------------------|--------------|-------------------|------------|
| Board of Directors                                                | 0            | 0.00              | 39.50      |
| Standing Committees                                               | 0            | 0.00              | 39.50      |
| Professional Staff                                                | 3            | 0.00              | 39.50      |
| NGB Membership                                                    | 0            | 0.00              | 39.50      |
| National Team Athletes                                            | 58           | 18.96             | 39.50      |
| National Team Non-Athlete (Coaches and Support Staff)             | 8            | 0.00              | 39.50      |
| Development National Team Athlete                                 | 0            | 0.00              | 39.50      |
| Development National Team Non-Athlete (Coaches and Support Staff) | 0            | 0.00              | 39.50      |
| Part-Time Staff/Inters                                            | 0            | 0.00              | 39.50      |
| Total                                                             | 69           | 15.94             |            |
| Average                                                           |              | 6.32              |            |