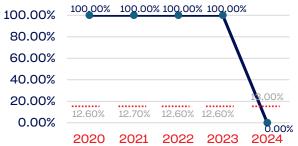

| 13.00      |
| Development National Team Athlete                                 | 0            | 0.00         | 13.00      |
| Development National Team Non-Athlete (Coaches and Support Staff) | 0            | 0.00         | 13.00      |
| Part-Time Staff/Inters                                            | 0            | 0.00         | 13.00      |
| Total                                                             | 69           | 0            |            |
| Average                                                           |              | 0            |            |

# Year-Over-Year Averages (Past 5-Years)





# PERSONS WITH A DISABILITY

# **Board of Directors**



# **NGB Membership**



# **Development National Team**



# **Standing Committees**



# National Team Athletes



# Development National Team Non-Athlete



### **Professional Staff**



### National Team Non-Athlete







# Veterans

|                                                                   | Total Number | % Veterans | National % |
|-------------------------------------------------------------------|--------------|------------|------------|
| Board of Directors                                                | 0            | 0.00       | 6.4        |
| Standing Committees                                               | 0            | 0.00       | 6.4        |
| Professional Staff                                                | 3            | 33.33      | 6.4        |
| NGB Membership                                                    | 0            | 0.00       | 6.4        |
| National