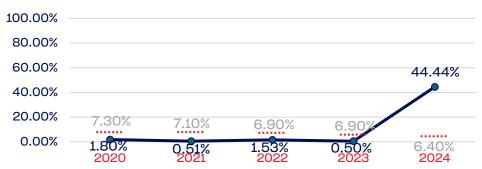

# Veterans

|                                                                   | Total Number | % Veterans | National % |
|-------------------------------------------------------------------|--------------|------------|------------|
| Board of Directors                                                | 0            | 0.00       | 6.4        |
| Standing Committees                                               | 0            | 0.00       | 6.4        |
| Professional Staff                                                | 3            | 33.33      | 6.4        |
| NGB Membership                                                    | 0            | 0.00       | 6.4        |
| National Team Athletes                                            | 58           | 100.00     | 6.4        |
| National Team Non-Athlete (Coaches and Support Staff)             | 8            | 0.00       | 6.4        |
| Development National Team Athlete                                 | 0            | 0.00       | 6.4        |
| Development National Team Non-Athlete (Coaches and Support Staff) | 0            | 0.00       | 6.4        |
| Part-Time Staff/Inters                                            | 0            | 0.00       | 6.4        |
| Total                                                             | 69           | 85.5       |            |
| Average                                                           |              | 44.44      |            |

# Year-Over-Year Averages (Past 5-Years)

# **VETERANS**