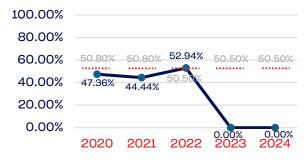

# Veterans

|                                                                   | Total Number | % Veterans | National % |
|-------------------------------------------------------------------|--------------|------------|------------|
| Board of Directors                                                | 0            | 0.00       | 6.4        |
| Standing Committees                                               | 0            | 0.00       | 6.4        |
| Professional Staff                                                | 3            | 33.33      | 6.4        |
| NGB Membership                                                    | 0            | 0.00       | 6.4        |
| National Team Athletes                                            | 58           | 100.00     | 6.4        |
| National Team Non-Athlete (Coaches and Support Staff)             | 8            | 0.00       | 6.4        |
| Development National Team Athlete                                 | 0            | 0.00       | 6.4        |
| Development National Team Non-Athlete (Coaches and Support Staff) | 0            | 0.00       | 6.4        |
| Part-Time Staff/Inters                                            | 0            | 0.00       | 6.4        |
| Total                                                             | 69           | 85.5       |            |
| Average                                                           |              | 44.44      |            |

# Year-Over-Year Averages (Past 5-Years)

# **VETERANS**