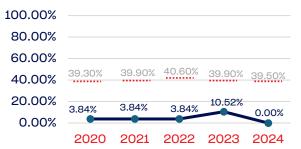

# PEOPLE OF COLOR

### **Professional Staff**

# PEOPLE OF COLOR

|                                                                   | Total Number | % People of Color | National % |
|-------------------------------------------------------------------|--------------|-------------------|------------|
| Board of Directors                                                | 0            | 0.00              | 39.50      |
| Standing Committees                                               | 0            | 0.00              | 39.50      |
| Professional Staff                                                | 3            | 0.00              | 39.50      |
| NGB Membership                                                    | 0            | 0.00              | 39.50      |
| National Team Athletes                                            | 58           | 18.96             | 39.50      |
| National Team Non-Athlete (Coaches and Support Staff)             | 8            | 0.00              | 39.50      |
| Development National Team Athlete                                 | 0            | 0.00              | 39.50      |
| Development National Team Non-Athlete (Coaches and Support Staff) | 0            | 0.00              | 39.50      |
| Part-Time Staff/Inters                                            | 0            | 0.00              | 39.50      |
| Total                                                             | 69           | 15.94             |            |
| Average                                                           |              | 6.32              |            |