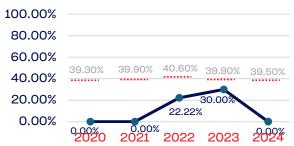

# National Team Athletes

# PEOPLE OF COLOR

|                                                                   | Total Number | % People of Color | National % |
|-------------------------------------------------------------------|--------------|-------------------|------------|
| Board of Directors                                                | 0            | 0.00              | 39.50      |
| Standing Committees                                               | 0            | 0.00              | 39.50      |
| Professional Staff                                                | 3            | 0.00              | 39.50      |
| NGB Membership                                                    | 0            | 0.00              | 39.50      |
| National Team Athletes                                            | 58           | 18.96             | 39.50      |
| National Team Non-Athlete (Coaches and Support Staff)             | 8            | 0.00              | 39.50      |
| Development National Team Athlete                                 | 0            | 0.00              | 39.50      |
| Development National Team Non-Athlete (Coaches and Support Staff) | 0            | 0.00              | 39.50      |
| Part-Time Staff/Inters                                            | 0            | 0.00              | 39.50      |
| Total                                                             | 69           | 15.94             |            |
| Average                                                           |              | 6.32              |            |