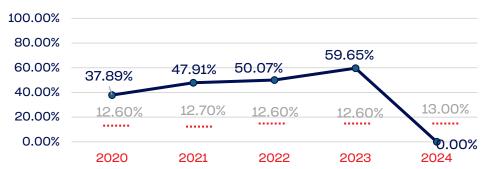

| 58           | 0.00         | 13.00      |
| National Team Non-Athlete (Coaches and Support Staff)             | 8            | 0.00         | 13.00      |
| Development National Team Athlete                                 | 0            | 0.00         | 13.00      |
| Development National Team Non-Athlete (Coaches and Support Staff) | 0            | 0.00         | 13.00      |
| Part-Time Staff/Inters                                            | 0            | 0.00         | 13.00      |
| Total                                                             | 69           | 0            |            |
| Average                                                           |              | 0            |            |

# Year-Over-Year Averages (Past 5-Years)





# PERSONS WITH A DISABILITY

# **Board of Directors**



# **NGB Membership**



# **Development National Team**



# **Standing Committees**



# National Team Athletes



# Development National Team Non-Athlete



### **Professional Staff**



### National Team Non-Athlete







# Veterans

|                                                                   | Total Number | % Veterans | National % |
|-------------------------------------------------------------------|--------------|------------|------------|
| Board of Directors                                                | 0            | 0.00       | 6.4        |
| Standing Committees                                               | 0            | 0.00       | 6.4        |
| Professional Staff