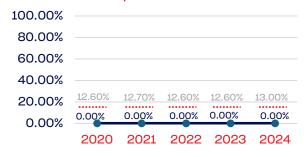

tional Team Non-Athlete (Coaches and Support Staff)             | 8            | 0.00         | 13.00      |
| Development National Team Athlete                                 | 0            | 0.00         | 13.00      |
| Development National Team Non-Athlete (Coaches and Support Staff) | 0            | 0.00         | 13.00      |
| Part-Time Staff/Inters                                            | 0            | 0.00         | 13.00      |
| Total                                                             | 69           | 0            |            |
| Average                                                           |              | 0            |            |

# Year-Over-Year Averages (Past 5-Years)





# PERSONS WITH A DISABILITY

# **Board of Directors**



# **NGB Membership**



# **Development National Team**



# **Standing Committees**



# National Team Athletes



# Development National Team Non-Athlete



### **Professional Staff**



### National Team Non-Athlete







# Veterans

|                                                                   | Total Number | % Veterans | National % |
|-------------------------------------------------------------------|--------------|------------|------------|
| Board of Directors                                                | 0            | 0.00       | 6.4        |
| Standing Committees                                               | 0            | 0.00       | 6.4        |
| Professional Staff                                                | 3            | 33.33      | 6.4        |
| NGB Membership