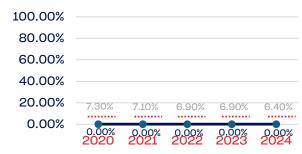

| 0            | 0.00       | 6.4        |
| Development National Team Non-Athlete (Coaches and Support Staff) | 0            | 0.00       | 6.4        |
| Part-Time Staff/Inters                                            | 0            | 0.00       | 6.4        |
| Total                                                             | 69           | 85.5       |            |
| Average                                                           |              | 44.44      |            |

# Year-Over-Year Averages (Past 5-Years)





# **VETERANS**

# **Board of Directors**



# **NGB Membership**



# **Development National Team**



# **Standing Committees**



# National Team Athletes



# Development National Team Non-Athlete



### **Professional Staff**



### National Team Non-Athlete