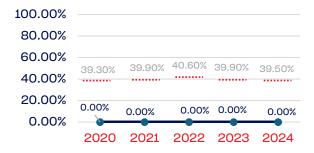

# PEOPLE OF COLOR

# **NGB Membership**

# PEOPLE OF COLOR

|                                                                   | Total Number | % People of Color | National % |
|-------------------------------------------------------------------|--------------|-------------------|------------|
| Board of Directors                                                | 0            | 0.00              | 39.50      |
| Standing Committees                                               | 0            | 0.00              | 39.50      |
| Professional Staff                                                | 3            | 0.00              | 39.50      |
| NGB Membership                                                    | 0            | 0.00              | 39.50      |
| National Team Athletes                                            | 58           | 18.96             | 39.50      |
| National Team Non-Athlete (Coaches and Support Staff)             | 8            | 0.00              | 39.50      |
| Development National Team Athlete                                 | 0            | 0.00              | 39.50      |
| Development National Team Non-Athlete (Coaches and Support Staff) | 0            | 0.00              | 39.50      |
| Part-Time Staff/Inters                                            | 0            | 0.00              | 39.50      |
| Total                                                             | 69           | 15.94             |            |
| Average                                                           |              | 6.32              |            |