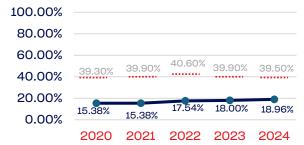

### **Professional Staff**

# PEOPLE OF COLOR

|                                                                   | Total Number | % People of Color | National % |
|-------------------------------------------------------------------|--------------|-------------------|------------|
| Board of Directors                                                | 0            | 0.00              | 39.50      |
| Standing Committees                                               | 0            | 0.00              | 39.50      |
| Professional Staff                                                | 3            | 0.00              | 39.50      |
| NGB Membership                                                    | 0            | 0.00              | 39.50      |
| National Team Athletes                                            | 58           | 18.96             | 39.50      |
| National Team Non-Athlete (Coaches and Support Staff)             | 8            | 0.00              | 39.50      |
| Development National Team Athlete                                 | 0            | 0.00              | 39.50      |
| Development National Team Non-Athlete (Coaches and Support Staff) | 0            | 0.00              | 39.50      |
| Part-Time Staff/Inters                                            | 0            | 0.00              | 39.50      |
| Total                                                             | 69           | 15.94             |            |
| Average                                                           |              | 6.32              |            |