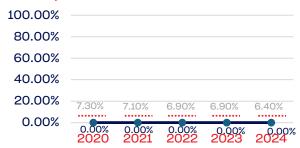

# PERSONS WITH A DISABILITY

|                                                                   | Total Number | % Disability | National % |
|-------------------------------------------------------------------|--------------|--------------|------------|
| Board of Directors                                                | 0            | 0.00         | 13.00      |
| Standing Committees                                               | 0            | 0.00         | 13.00      |
| Professional Staff                                                | 3            | 0.00         | 13.00      |
| NGB Membership                                                    | 0            | 0.00         | 13.00      |
| National Team Athletes                                            | 58           | 0.00         | 13.00      |
| National Team Non-Athlete (Coaches and Support Staff)             | 8            | 0.00         | 13.00      |
| Development National Team Athlete                                 | 0            | 0.00         | 13.00      |
| Development National Team Non-Athlete (Coaches and Support Staff) | 0            | 0.00         | 13.00      |
| Part-Time Staff/Inters                                            | 0            | 0.00         | 13.00      |
| Total                                                             | 69           | 0            |            |
| Average                                                           |              | 0            |            |

# Year-Over-Year Averages (Past 5-Years)

# PERSONS WITH A DISABILITY