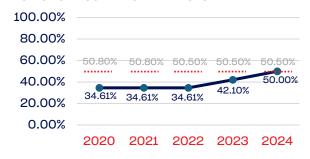

# **WOMEN**

|                                                                   | Total Number | % Women | National % |
|-------------------------------------------------------------------|--------------|---------|------------|
| Board of Directors                                                | 0            | 0.00    | 50.50      |
| Standing Committees                                               | 0            | 0.00    | 50.50      |
| Professional Staff                                                | 3            | 66.66   | 50.50      |
| NGB Membership                                                    | 0            | 0.00    | 50.50      |
| National Team Athletes                                            | 58           | 51.72   | 50.50      |
| National Team Non-Athlete (Coaches and Support Staff)             | 8            | 50.00   | 50.50      |
| Development National Team Athlete                                 | 0            | 0.00    | 50.50      |
| Development National Team Non-Athlete (Coaches and Support Staff) | 0            | 0.00    | 50.50      |
| Part-Time Staff/Inters                                            | 0            | 0.00    | 50.50      |
| Total                                                             | 69           | 52.17   |            |
| Average                                                           |              | 56.13   |            |

### **Professional Staff**