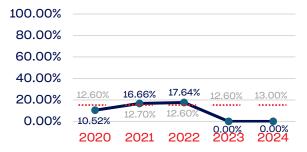

| 13.00      |
| National Team Non-Athlete (Coaches and Support Staff)             | 8            | 0.00         | 13.00      |
| Development National Team Athlete                                 | 0            | 0.00         | 13.00      |
| Development National Team Non-Athlete (Coaches and Support Staff) | 0            | 0.00         | 13.00      |
| Part-Time Staff/Inters                                            | 0            | 0.00         | 13.00      |
| Total                                                             | 69           | 0            |            |
| Average                                                           |              | 0            |            |

# Year-Over-Year Averages (Past 5-Years)





# PERSONS WITH A DISABILITY

# **Board of Directors**



# **NGB Membership**



# **Development National Team**



# **Standing Committees**



# National Team Athletes



# Development National Team Non-Athlete



### **Professional Staff**



### National Team Non-Athlete







# Veterans

|                                                                   | Total Number | % Veterans | National % |
|-------------------------------------------------------------------|--------------|------------|------------|
| Board of Directors                                                | 0            | 0.00       | 6.4        |
| Standing Committees                                               | 0            | 0.00       | 6.4        |
| Professional Staff                                                | 3            | 33.33      | 6.4        |
| NGB