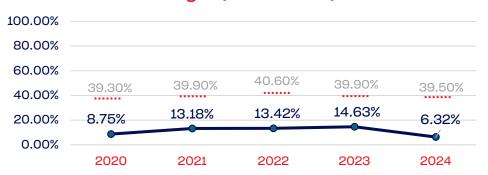

58           | 18.96             | 39.50      |
| National Team Non-Athlete (Coaches and Support Staff)             | 8            | 0.00              | 39.50      |
| Development National Team Athlete                                 | 0            | 0.00              | 39.50      |
| Development National Team Non-Athlete (Coaches and Support Staff) | 0            | 0.00              | 39.50      |
| Part-Time Staff/Inters                                            | 0            | 0.00              | 39.50      |
| Total                                                             | 69           | 15.94             |            |
| Average                                                           |              | 6.32              |            |

# Year-Over-Year Averages (Past 5-Years)





# PEOPLE OF COLOR

# **Board of Directors**



# **NGB Membership**



# **Development National Team**



# **Standing Committees**



# National Team Athletes



# Development National Team Non-Athlete



### **Professional Staff**



# National Team Non-Athlete







# **WOMEN**

|                                                                   | Total Number | % Women | National % |
|-------------------------------------------------------------------|--------------|---------|------------|
| Board of Directors                                                | 0            | 0.00    | 50.50      |
| Standing Committees                                               | 0            | 0.00    | 50.50      |
| Professional Staff                                                | 3