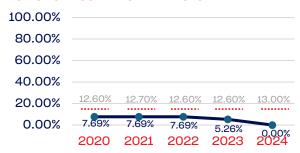

# Veterans

|                                                                   | Total Number | % Veterans | National % |
|-------------------------------------------------------------------|--------------|------------|------------|
| Board of Directors                                                | 0            | 0.00       | 6.4        |
| Standing Committees                                               | 0            | 0.00       | 6.4        |
| Professional Staff                                                | 3            | 33.33      | 6.4        |
| NGB Membership                                                    | 0            | 0.00       | 6.4        |
| National Team Athletes                                            | 58           | 100.00     | 6.4        |
| National Team Non-Athlete (Coaches and Support Staff)             | 8            | 0.00       | 6.4        |
| Development National Team Athlete                                 | 0            | 0.00       | 6.4        |
| Development National Team Non-Athlete (Coaches and Support Staff) | 0            | 0.00       | 6.4        |
| Part-Time Staff/Inters                                            | 0            | 0.00       | 6.4        |
| Total                                                             | 69           | 85.5       |            |
| Average                                                           |              | 44.44      |            |

# National Team Athletes