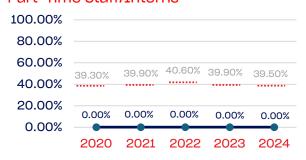

# PEOPLE OF COLOR

**Part-Time Employees/Interns:** These are employees who assist with the operations of an NGB. They differ from professional staff in that they may be temporary or part-time employees.

# PEOPLE OF COLOR

|                                                                   | Total Number | % People of Color | National % |
|-------------------------------------------------------------------|--------------|-------------------|------------|
| Board of Directors                                                | 0            | 0.00              | 39.50      |
| Standing Committees                                               | 0            | 0.00              | 39.50      |
| Professional Staff                                                | 3            | 0.00              | 39.50      |
| NGB Membership                                                    | 0            | 0.00              | 39.50      |
| National Team Athletes                                            | 58           | 18.96             | 39.50      |
| National Team Non-Athlete (Coaches and Support Staff)             | 8            | 0.00              | 39.50      |
| Development National Team Athlete                                 | 0            | 0.00              | 39.50      |
| Development National Team Non-Athlete (Coaches and Support Staff) | 0            | 0.00              | 39.50      |
| Part-Time Staff/Inters                                            | 0            | 0.00              | 39.50      |
| Total                                                             | 69           | 15.94             |            |
| Average                                                           |              | 6.32              |            |