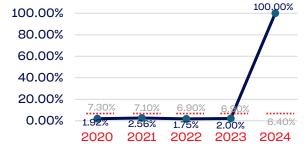

# Year-Over-Year Averages (Past 5-Years)

# **VETERANS**

# National Team Athletes