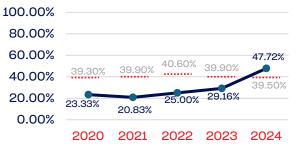

| 39.50      |
| Development National Team Athlete                                 | 2,436        | 0.00              | 39.50      |
| Development National Team Non-Athlete (Coaches and Support Staff) | 564          | 25.70             | 39.50      |
| Part-Time Staff/Inters                                            | 16           | 12.50             | 39.50      |
| Total                                                             | 13160        | 1.51              |            |
| Average                                                           |              | 18.29             |            |

#### Year-Over-Year Averages (Past 5-Years)





### PEOPLE OF COLOR



#### **Standing Committees**



#### **Professional Staff**



#### NGB Membership



#### National Team Athletes



#### National Team Non-Athlete



#### Development National Team



#### **Development National Team Non-Athlete**



#### Part-Time Staff/Interns



NATIONAL WHEELCHAIR BASKETBALL ASSOCIATION | 2024 DEMOGRAPHIC DATA | p. 3

Click here to return to the online directory



### WOMEN

|                                                                   | Total Number | % Women | National % |
|-------------------------------------------------------------------|--------------|---------|------------|
| Board of Directors                                                | 13           | 15.38   | 50.50      |
| Standing Committees                                               | 71           | 14.08   | 50.50      |
| Professional Staff                                                | 32