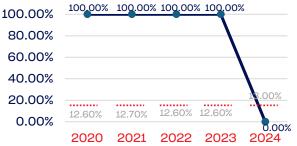

#### National Team Athletes

| 100.00% |       |               |               |               | 100.00%       |
|---------|-------|---------------|---------------|---------------|---------------|
| 80.00%  |       |               |               |               |               |
| 60.00%  |       |               |               |               | <u> </u>      |
| 40.00%  |       |               |               | /             |               |
| 20.00%  | 7.30% | 7.10%         | 6.90%         | 6.90%         |               |
| 0.00%   | 0.00% | 0.00%<br>2021 | 4.16%<br>2022 | 4.16%<br>2023 | 6.40%<br>2024 |