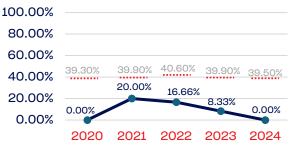

t National Team Athlete                                 | 2,436        | 0.00              | 39.50      |
| Development National Team Non-Athlete (Coaches and Support Staff) | 564          | 25.70             | 39.50      |
| Part-Time Staff/Inters                                            | 16           | 12.50             | 39.50      |
| Total                                                             | 13160        | 1.51              |            |
| Average                                                           |              | 18.29             |            |

#### Year-Over-Year Averages (Past 5-Years)





### PEOPLE OF COLOR



#### **Standing Committees**



#### **Professional Staff**



#### NGB Membership



#### National Team Athletes



#### National Team Non-Athlete



#### Development National Team



#### **Development National Team Non-Athlete**



#### Part-Time Staff/Interns



NATIONAL WHEELCHAIR BASKETBALL ASSOCIATION | 2024 DEMOGRAPHIC DATA | p. 3

Click here to return to the online directory



### WOMEN

|                                                                   | Total Number | % Women | National % |
|-------------------------------------------------------------------|--------------|---------|------------|
| Board of Directors                                                | 13           | 15.38   | 50.50      |
| Standing Committees                                               | 71           | 14.08   | 50.50      |
| Professional Staff                                                | 32           | 3.12    | 50.50      |
| NGB Me