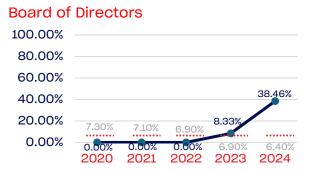

### Veterans

|                                                                   | Total Number | % Veterans | National % |
|-------------------------------------------------------------------|--------------|------------|------------|
| Board of Directors                                                | 13           | 38.46      | 6.4        |
| Standing Committees                                               | 71           | 30.98      | 6.4        |
| Professional Staff                                                | 32           | 31.25      | 6.4        |
| NGB Membership                                                    | 13160        | 0.00       | 6.4        |
| National Team Athletes                                            | 132          | 100.00     | 6.4        |
| National Team Non-Athlete (Coaches and Support Staff)             | 32           | 0.00       | 6.4        |
| Development National Team Athlete                                 | 2436         | 0.00       | 6.4        |
| Development National Team Non-Athlete (Coaches and Support Staff) | 564          | 0.00       | 6.4        |
| Part-Time Staff/Inters                                            | 16           | 18.75      | 6.4        |
| Total                                                             | 16456        | 1.04       |            |
| Average                                                           |              | 24.38      |            |

#### Year-Over-Year Averages (Past 5-Years)

### VETERANS

#### **Standing Committees**