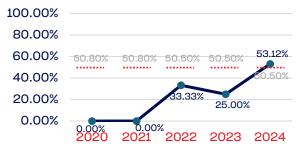

|
| National Team Non-Athlete (Coaches and Support Staff)             | 32           | 0.00    | 50.50      |
| Development National Team Athlete                                 | 2436         | 0.00    | 50.50      |
| Development National Team Non-Athlete (Coaches and Support Staff) | 564          | 0.00    | 50.50      |
| Part-Time Staff/Inters                                            | 16           | 0.00    | 50.50      |
| Total                                                             | 16456        | 0.07    |            |
| Average                                                           |              | 3.62    |            |

#### Year-Over-Year Averages (Past 5-Years)





### WOMEN

#### Board of Directors



#### **Standing Committees**



#### **Professional Staff**



#### **NGB Membership**



#### National Team Athletes



#### National Team Non-Athlete



#### Development National Team



#### **Development National Team Non-Athlete**



#### Part-Time Staff/Interns



NATIONAL WHEELCHAIR BASKETBALL ASSOCIATION | 2024 DEMOGRAPHIC DATA | p. 5

Click here to return to the online directory



### PERSONS WITH A DISABILITY

|                                                                   | Total Number | % Disability | National % |
|-------------------------------------------------------------------|--------------|--------------|------------|
| Board of Directors                                                | 15           | 0.00         | 13.00      |
| Standing Committees                                               | 13           | 0.00