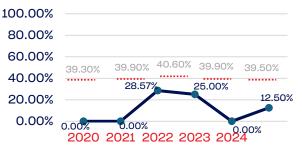

#### **Development National Team Non-Athlete**

### PEOPLE OF COLOR

|                                                                   | Total Number | % People of Color | National % |
|-------------------------------------------------------------------|--------------|-------------------|------------|
| Board of Directors                                                | 13           | 7.69              | 39.50      |
| Standing Committees                                               | 71           | 36.61             | 39.50      |
| Professional Staff                                                | 32           | 34.37             | 39.50      |
| NGB Membership                                                    | 13160        | 0.00              | 39.50      |
| National Team Athletes                                            | 132          | 47.72             | 39.50      |
| National Team Non-Athlete (Coaches and Support Staff)             | 32           | 0.00              | 39.50      |
| Development National Team Athlete                                 | 2,436        | 0.00              | 39.50      |
| Development National Team Non-Athlete (Coaches and Support Staff) | 564          | 25.70             | 39.50      |
| Part-Time Staff/Inters                                            | 16           | 12.50             | 39.50      |
| Total                                                             | 13160        | 1.51              |            |
| Average                                                           |              | 18.29             |            |