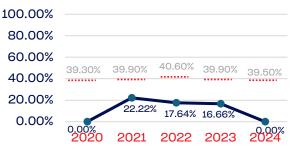

| 2,436        | 0.00              | 39.50      |
| Development National Team Non-Athlete (Coaches and Support Staff) | 564          | 25.70             | 39.50      |
| Part-Time Staff/Inters                                            | 16           | 12.50             | 39.50      |
| Total                                                             | 13160        | 1.51              |            |
| Average                                                           |              | 18.29             |            |

#### Year-Over-Year Averages (Past 5-Years)





### PEOPLE OF COLOR



#### **Standing Committees**



#### **Professional Staff**



#### NGB Membership



#### National Team Athletes



#### National Team Non-Athlete



#### Development National Team



#### **Development National Team Non-Athlete**



#### Part-Time Staff/Interns



NATIONAL WHEELCHAIR BASKETBALL ASSOCIATION | 2024 DEMOGRAPHIC DATA | p. 3

Click here to return to the online directory



### WOMEN

|                                                                   | Total Number | % Women | National % |
|-------------------------------------------------------------------|--------------|---------|------------|
| Board of Directors                                                | 13           | 15.38   | 50.50      |
| Standing Committees                                               | 71           | 14.08   | 50.50      |
| Professional Staff                                                | 32           | 3.12    | 50.50      |
| NGB Membership