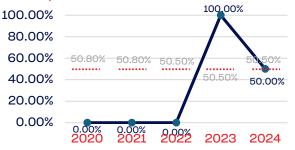

### VETERANS

#### National Team Athletes

| 100.00% |       |               |               |               | 100.00%       |
|---------|-------|---------------|---------------|---------------|---------------|
| 80.00%  |       |               |               |               |               |
| 60.00%  |       |               |               |               | <u> </u>      |
| 40.00%  |       |               |               | /             |               |
| 20.00%  | 7.30% | 7.10%         | 6.90%         | 6.90%         |               |
| 0.00%   | 0.00% | 0.00%<br>2021 | 4.16%<br>2022 | 4.16%<br>2023 | 6.40%<br>2024 |