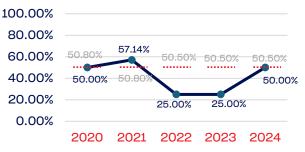

.50      |
| Development National Team Non-Athlete (Coaches and Support Staff) | 564          | 0.00    | 50.50      |
| Part-Time Staff/Inters                                            | 16           | 0.00    | 50.50      |
| Total                                                             | 16456        | 0.07    |            |
| Average                                                           |              | 3.62    |            |

#### Year-Over-Year Averages (Past 5-Years)





### WOMEN

#### Board of Directors



#### **Standing Committees**



#### **Professional Staff**



#### **NGB Membership**



#### National Team Athletes



#### National Team Non-Athlete



#### Development National Team



#### **Development National Team Non-Athlete**



#### Part-Time Staff/Interns



NATIONAL WHEELCHAIR BASKETBALL ASSOCIATION | 2024 DEMOGRAPHIC DATA | p. 5

Click here to return to the online directory



### PERSONS WITH A DISABILITY

|                                                                   | Total Number | % Disability | National % |
|-------------------------------------------------------------------|--------------|--------------|------------|
| Board of Directors                                                | 15           | 0.00         | 13.00      |
| Standing Committees                                               | 13           | 0.00         | 13.00      |
| Professional Staff                                                | 8            | 0.00         | 13.00      |
| NGB Membership                                                    | 14894