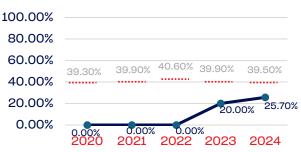

#### Development National Team

### PEOPLE OF COLOR

|                                                                   | Total Number | % People of Color | National % |
|-------------------------------------------------------------------|--------------|-------------------|------------|
| Board of Directors                                                | 13           | 7.69              | 39.50      |
| Standing Committees                                               | 71           | 36.61             | 39.50      |
| Professional Staff                                                | 32           | 34.37             | 39.50      |
| NGB Membership                                                    | 13160        | 0.00              | 39.50      |
| National Team Athletes                                            | 132          | 47.72             | 39.50      |
| National Team Non-Athlete (Coaches and Support Staff)             | 32           | 0.00              | 39.50      |
| Development National Team Athlete                                 | 2,436        | 0.00              | 39.50      |
| Development National Team Non-Athlete (Coaches and Support Staff) | 564          | 25.70             | 39.50      |
| Part-Time Staff/Inters                                            | 16           | 12.50             | 39.50      |
| Total                                                             | 13160        | 1.51              |            |
| Average                                                           |              | 18.29             |            |