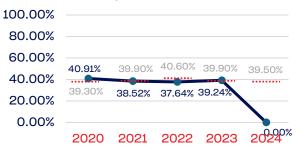

| 32           | 0.00              | 39.50      |
| Development National Team Athlete                                 | 2,436        | 0.00              | 39.50      |
| Development National Team Non-Athlete (Coaches and Support Staff) | 564          | 25.70             | 39.50      |
| Part-Time Staff/Inters                                            | 16           | 12.50             | 39.50      |
| Total                                                             | 13160        | 1.51              |            |
| Average                                                           |              | 18.29             |            |

#### Year-Over-Year Averages (Past 5-Years)





### PEOPLE OF COLOR



#### **Standing Committees**



#### **Professional Staff**



#### NGB Membership



#### National Team Athletes



#### National Team Non-Athlete



#### Development National Team



#### **Development National Team Non-Athlete**



#### Part-Time Staff/Interns



NATIONAL WHEELCHAIR BASKETBALL ASSOCIATION | 2024 DEMOGRAPHIC DATA | p. 3

Click here to return to the online directory



### WOMEN

|                                                                   | Total Number | % Women | National % |
|-------------------------------------------------------------------|--------------|---------|------------|
| Board of Directors                                                | 13           | 15.38   | 50.50      |
| Standing Committees                                               | 71           | 14.08   | 50.50      |
| Professional Staff