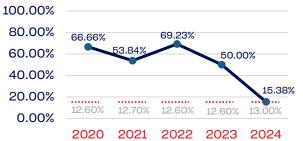

| 0.00         | 13.00      |
| National Team Non-Athlete (Coaches and Support Staff)             | 13           | 7.69         | 13.00      |
| Development National Team Athlete                                 | 30           | 0.00         | 13.00      |
| Development National Team Non-Athlete (Coaches and Support Staff) | 8            | 0.00         | 13.00      |
| Part-Time Staff/Inters                                            | 7            | 0.00         | 13.00      |
| Total                                                             | 15031        | 0.02         |            |
| Average                                                           |              | 0.86         |            |

#### Year-Over-Year Averages (Past 5-Years)





### PERSONS WITH A DISABILITY





#### **Standing Committees**



#### **Professional Staff**



#### NGB Membership



#### National Team Athletes



#### National Team Non-Athlete



## Development National Team



#### Development National Team Non-Athlete



#### Part-Time Staff/Interns



NATIONAL WHEELCHAIR BASKETBALL ASSOCIATION | 2024 DEMOGRAPHIC DATA | p. 7

Click here to return to the online directory



### Veterans

|                                                                   | Total Number | % Veterans | National % |
|-------------------------------------------------------------------|--------------|------------|------------|
| Board of Directors                                                | 13           | 38.46      | 6.4        |
| Standing Committees