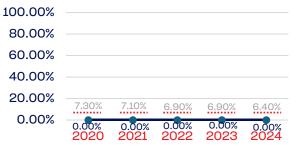

Year-Over-Year Averages (Past 5-Years)





### VETERANS



#### **Standing Committees**



#### **Professional Staff**



#### **NGB Membership**



#### National Team Athletes

| 100.00% |       |               |               |               | 100.00%       |
|---------|-------|---------------|---------------|---------------|---------------|
| 80.00%  |       |               |               |               |               |
| 60.00%  |       |               |               |               | <u> </u>      |
| 40.00%  |       |               |               | /             |               |
| 20.00%  | 7.30% | 7.10%         | 6.90%         | 6.90%         |               |
| 0.00%   | 0.00% | 0.00%<br>2021 | 4.16%<br>2022 | 4.16%<br>2023 | 6.40%<br>2024 |

#### National Team Non-Athlete



#### Development National Team

| 100.00% |       |       |       |       |       |
|---------|-------|-------|-------|-------|-------|
| 80.00%  |       |       |       |       |       |
| 60.00%  |       |       |       |       |       |
| 40.00%  |       |       |       |       |       |
| 20.00%  | 7.30% | 7.10% | 6.90% | 6.90% | 6.40% |
| 0.00%   |       |       |       |       |       |
| 0.00%   | 0.00% | 0.00% | 0.00% | 0.00% | 0.00% |
|         | 2020  | 2021  | 2022  | 2023  | 2024  |

#### **Development National Team Non-Athlete**

| 100.00% |               |               |               |               |               |
|---------|---------------|---------------|---------------|---------------|---------------|
| 80.00%  |               |               |               |