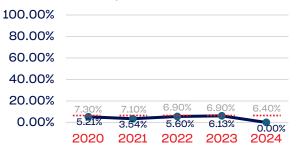

Athlete (Coaches and Support Staff)             | 32           | 0.00       | 6.4        |
| Development National Team Athlete                                 | 2436         | 0.00       | 6.4        |
| Development National Team Non-Athlete (Coaches and Support Staff) | 564          | 0.00       | 6.4        |
| Part-Time Staff/Inters                                            | 16           | 18.75      | 6.4        |
| Total                                                             | 16456        | 1.04       |            |
| Average                                                           |              | 24.38      |            |

#### Year-Over-Year Averages (Past 5-Years)





### VETERANS



#### **Standing Committees**



#### **Professional Staff**



#### **NGB Membership**



#### National Team Athletes

| 100.00% |       |               |               |               | 100.00%       |
|---------|-------|---------------|---------------|---------------|---------------|
| 80.00%  |       |               |               |               |               |
| 60.00%  |       |               |               |               | <u> </u>      |
| 40.00%  |       |               |               | /             |               |
| 20.00%  | 7.30% | 7.10%         | 6.90%         | 6.90%         |               |
| 0.00%   | 0.00% | 0.00%<br>2021 | 4.16%<br>2022 | 4.16%<br>2023 | 6.40%<br>2024 |

#### National Team Non-Athlete



#### Development National Team

| 100.00% |       |       |       |       |       |
|---------|-------|-------|-------|-------|-------|
| 80.00%