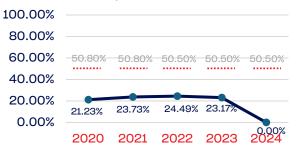

ete (Coaches and Support Staff)             | 32           | 0.00    | 50.50      |
| Development National Team Athlete                                 | 2436         | 0.00    | 50.50      |
| Development National Team Non-Athlete (Coaches and Support Staff) | 564          | 0.00    | 50.50      |
| Part-Time Staff/Inters                                            | 16           | 0.00    | 50.50      |
| Total                                                             | 16456        | 0.07    |            |
| Average                                                           |              | 3.62    |            |

#### Year-Over-Year Averages (Past 5-Years)





### WOMEN

#### Board of Directors



#### **Standing Committees**



#### **Professional Staff**



#### **NGB Membership**



#### National Team Athletes



#### National Team Non-Athlete



#### Development National Team



#### **Development National Team Non-Athlete**



#### Part-Time Staff/Interns



NATIONAL WHEELCHAIR BASKETBALL ASSOCIATION | 2024 DEMOGRAPHIC DATA | p. 5

Click here to return to the online directory



### PERSONS WITH A DISABILITY

|                                                                   | Total Number | % Disability | National % |
|-------------------------------------------------------------------|--------------|--------------|------------|
| Board of Directors                                                | 15           | 0.00         | 13.00      |
| Standing Committees                                               | 13           | 0.00         | 13.00      |
| Professio