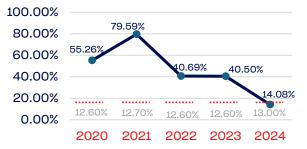

|
| National Team Non-Athlete (Coaches and Support Staff)             | 13           | 7.69         | 13.00      |
| Development National Team Athlete                                 | 30           | 0.00         | 13.00      |
| Development National Team Non-Athlete (Coaches and Support Staff) | 8            | 0.00         | 13.00      |
| Part-Time Staff/Inters                                            | 7            | 0.00         | 13.00      |
| Total                                                             | 15031        | 0.02         |            |
| Average                                                           |              | 0.86         |            |

#### Year-Over-Year Averages (Past 5-Years)





### PERSONS WITH A DISABILITY





#### **Standing Committees**



#### **Professional Staff**



#### NGB Membership



#### National Team Athletes



#### National Team Non-Athlete



## Development National Team



#### Development National Team Non-Athlete



#### Part-Time Staff/Interns



NATIONAL WHEELCHAIR BASKETBALL ASSOCIATION | 2024 DEMOGRAPHIC DATA | p. 7

Click here to return to the online directory



### Veterans

|                                                                   | Total Number | % Veterans | National % |
|-------------------------------------------------------------------|--------------|------------|------------|
| Board of Directors                                                | 13           | 38.46      | 6.4        |
| Standing Committees                                               | 71           | 30.98      | 6