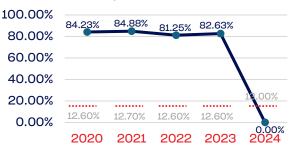

t Staff)             | 13           | 7.69         | 13.00      |
| Development National Team Athlete                                 | 30           | 0.00         | 13.00      |
| Development National Team Non-Athlete (Coaches and Support Staff) | 8            | 0.00         | 13.00      |
| Part-Time Staff/Inters                                            | 7            | 0.00         | 13.00      |
| Total                                                             | 15031        | 0.02         |            |
| Average                                                           |              | 0.86         |            |

#### Year-Over-Year Averages (Past 5-Years)





### PERSONS WITH A DISABILITY





#### **Standing Committees**



#### **Professional Staff**



#### NGB Membership



#### National Team Athletes



#### National Team Non-Athlete



## Development National Team



#### Development National Team Non-Athlete



#### Part-Time Staff/Interns



NATIONAL WHEELCHAIR BASKETBALL ASSOCIATION | 2024 DEMOGRAPHIC DATA | p. 7

Click here to return to the online directory



### Veterans

|                                                                   | Total Number | % Veterans | National % |
|-------------------------------------------------------------------|--------------|------------|------------|
| Board of Directors                                                | 13           | 38.46      | 6.4        |
| Standing Committees                                               | 71           | 30.98      | 6.4        |
| Professional Staff