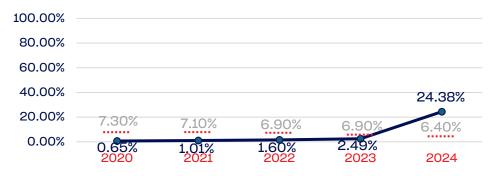

### Veterans

|                                                                   | Total Number | % Veterans | National % |
|-------------------------------------------------------------------|--------------|------------|------------|
| Board of Directors                                                | 13           | 38.46      | 6.4        |
| Standing Committees                                               | 71           | 30.98      | 6.4        |
| Professional Staff                                                | 32           | 31.25      | 6.4        |
| NGB Membership                                                    | 13160        | 0.00       | 6.4        |
| National Team Athletes                                            | 132          | 100.00     | 6.4        |
| National Team Non-Athlete (Coaches and Support Staff)             | 32           | 0.00       | 6.4        |
| Development National Team Athlete                                 | 2436         | 0.00       | 6.4        |
| Development National Team Non-Athlete (Coaches and Support Staff) | 564          | 0.00       | 6.4        |
| Part-Time Staff/Inters                                            | 16           | 18.75      | 6.4        |
| Total                                                             | 16456        | 1.04       |            |
| Average                                                           |              | 24.38      |            |

#### Year-Over-Year Averages (Past 5-Years)

#### **Professional Staff**

#### **NGB Membership**