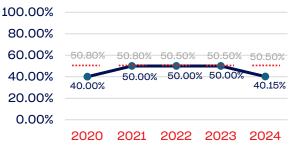

| 32           | 0.00    | 50.50      |
| Development National Team Athlete                                 | 2436         | 0.00    | 50.50      |
| Development National Team Non-Athlete (Coaches and Support Staff) | 564          | 0.00    | 50.50      |
| Part-Time Staff/Inters                                            | 16           | 0.00    | 50.50      |
| Total                                                             | 16456        | 0.07    |            |
| Average                                                           |              | 3.62    |            |

#### Year-Over-Year Averages (Past 5-Years)





### WOMEN

#### Board of Directors



#### **Standing Committees**



#### **Professional Staff**



#### **NGB Membership**



#### National Team Athletes



#### National Team Non-Athlete



#### Development National Team



#### **Development National Team Non-Athlete**



#### Part-Time Staff/Interns



NATIONAL WHEELCHAIR BASKETBALL ASSOCIATION | 2024 DEMOGRAPHIC DATA | p. 5

Click here to return to the online directory



### PERSONS WITH A DISABILITY

|                                                                   | Total Number | % Disability | National % |
|-------------------------------------------------------------------|--------------|--------------|------------|
| Board of Directors                                                | 15           | 0.00         | 13.00      |
| Standing Committees                                               | 13           | 0.00         | 13.00      |
| Professional Staff