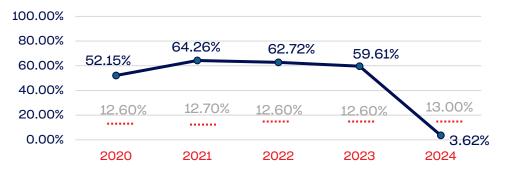

| 43           | 0.00         | 13.00      |
| National Team Non-Athlete (Coaches and Support Staff)             | 13           | 7.69         | 13.00      |
| Development National Team Athlete                                 | 30           | 0.00         | 13.00      |
| Development National Team Non-Athlete (Coaches and Support Staff) | 8            | 0.00         | 13.00      |
| Part-Time Staff/Inters                                            | 7            | 0.00         | 13.00      |
| Total                                                             | 15031        | 0.02         |            |
| Average                                                           |              | 0.86         |            |

#### Year-Over-Year Averages (Past 5-Years)





### PERSONS WITH A DISABILITY





#### **Standing Committees**



#### **Professional Staff**



#### NGB Membership



#### National Team Athletes



#### National Team Non-Athlete



## Development National Team



#### Development National Team Non-Athlete



#### Part-Time Staff/Interns



NATIONAL WHEELCHAIR BASKETBALL ASSOCIATION | 2024 DEMOGRAPHIC DATA | p. 7

Click here to return to the online directory



### Veterans

|                                                                   | Total Number | % Veterans | National % |
|-------------------------------------------------------------------|--------------|------------|------------|
| Board of Directors                                                | 13           | 38.46      | 6.4        |
| Standing Committees