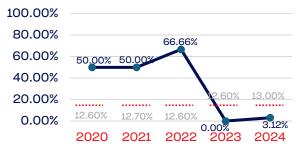

ete (Coaches and Support Staff)             | 13           | 7.69         | 13.00      |
| Development National Team Athlete                                 | 30           | 0.00         | 13.00      |
| Development National Team Non-Athlete (Coaches and Support Staff) | 8            | 0.00         | 13.00      |
| Part-Time Staff/Inters                                            | 7            | 0.00         | 13.00      |
| Total                                                             | 15031        | 0.02         |            |
| Average                                                           |              | 0.86         |            |

#### Year-Over-Year Averages (Past 5-Years)





### PERSONS WITH A DISABILITY





#### **Standing Committees**



#### **Professional Staff**



#### NGB Membership



#### National Team Athletes



#### National Team Non-Athlete



## Development National Team



#### Development National Team Non-Athlete



#### Part-Time Staff/Interns



NATIONAL WHEELCHAIR BASKETBALL ASSOCIATION | 2024 DEMOGRAPHIC DATA | p. 7

Click here to return to the online directory



### Veterans

|                                                                   | Total Number | % Veterans | National % |
|-------------------------------------------------------------------|--------------|------------|------------|
| Board of Directors                                                | 13           | 38.46      | 6.4        |
| Standing Committees                                               | 71           | 30.98      | 6.4        |
| Professional Staf