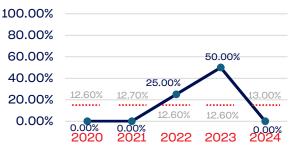

#### **Development National Team Non-Athlete**

| 100.00% |               |               |               |               |               |
|---------|---------------|---------------|---------------|---------------|---------------|
| 80.00%  |               |               |               |               |               |
| 60.00%  |               |               |               |               |               |
| 40.00%  |               |               |               |               |               |
| 20.00%  | 7.30%         | 7.10%         | 6.90%         | 6.90%         | 6.40%         |
| 0.00%   |               |               | 0.00%         | 0.50%         | 0.40%         |
| 0.00%   | 0.00%<br>2020 | 0.00%<br>2021 | 0.00%<br>2022 | 0.00%<br>2023 | 0.00%<br>2024 |