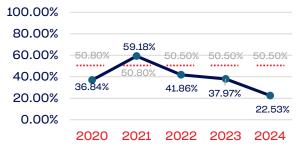

| 0.00    | 50.50      |
| National Team Non-Athlete (Coaches and Support Staff)             | 32           | 0.00    | 50.50      |
| Development National Team Athlete                                 | 2436         | 0.00    | 50.50      |
| Development National Team Non-Athlete (Coaches and Support Staff) | 564          | 0.00    | 50.50      |
| Part-Time Staff/Inters                                            | 16           | 0.00    | 50.50      |
| Total                                                             | 16456        | 0.07    |            |
| Average                                                           |              | 3.62    |            |

#### Year-Over-Year Averages (Past 5-Years)





### WOMEN

#### Board of Directors



#### **Standing Committees**



#### **Professional Staff**



#### **NGB Membership**



#### National Team Athletes



#### National Team Non-Athlete



#### Development National Team



#### **Development National Team Non-Athlete**



#### Part-Time Staff/Interns



NATIONAL WHEELCHAIR BASKETBALL ASSOCIATION | 2024 DEMOGRAPHIC DATA | p. 5

Click here to return to the online directory



### PERSONS WITH A DISABILITY

|                                                                   | Total Number | % Disability | National % |
|-------------------------------------------------------------------|--------------|--------------|------------|
| Board of Directors                                                | 15           | 0.00         | 13.00      |
| Standing Committees