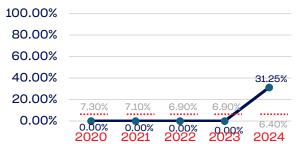

|
| National Team Non-Athlete (Coaches and Support Staff)             | 32           | 0.00       | 6.4        |
| Development National Team Athlete                                 | 2436         | 0.00       | 6.4        |
| Development National Team Non-Athlete (Coaches and Support Staff) | 564          | 0.00       | 6.4        |
| Part-Time Staff/Inters                                            | 16           | 18.75      | 6.4        |
| Total                                                             | 16456        | 1.04       |            |
| Average                                                           |              | 24.38      |            |

#### Year-Over-Year Averages (Past 5-Years)





### VETERANS



#### **Standing Committees**



#### **Professional Staff**



#### **NGB Membership**



#### National Team Athletes

| 100.00% |       |               |               |               | 100.00%       |
|---------|-------|---------------|---------------|---------------|---------------|
| 80.00%  |       |               |               |               |               |
| 60.00%  |       |               |               |               | <u> </u>      |
| 40.00%  |       |               |               | /             |               |
| 20.00%  | 7.30% | 7.10%         | 6.90%         | 6.90%         |               |
| 0.00%   | 0.00% | 0.00%<br>2021 | 4.16%<br>2022 | 4.16%<br>2023 | 6.40%<br>2024 |

#### National Team Non-Athlete



#### Development National Team

| 100.00% |       |       |       |       |       |
|---------|-------|-------|-------|