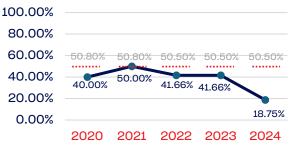

| 50.50      |
| Development National Team Athlete                                 | 2436         | 0.00    | 50.50      |
| Development National Team Non-Athlete (Coaches and Support Staff) | 564          | 0.00    | 50.50      |
| Part-Time Staff/Inters                                            | 16           | 0.00    | 50.50      |
| Total                                                             | 16456        | 0.07    |            |
| Average                                                           |              | 3.62    |            |

#### Year-Over-Year Averages (Past 5-Years)





### WOMEN

#### Board of Directors



#### **Standing Committees**



#### **Professional Staff**



#### **NGB Membership**



#### National Team Athletes



#### National Team Non-Athlete



#### Development National Team



#### **Development National Team Non-Athlete**



#### Part-Time Staff/Interns



NATIONAL WHEELCHAIR BASKETBALL ASSOCIATION | 2024 DEMOGRAPHIC DATA | p. 5

Click here to return to the online directory



### PERSONS WITH A DISABILITY

|                                                                   | Total Number | % Disability | National % |
|-------------------------------------------------------------------|--------------|--------------|------------|
| Board of Directors                                                | 15           | 0.00         | 13.00      |
| Standing Committees                                               | 13           | 0.00         | 13.00      |
| Professional Staff                                                | 8