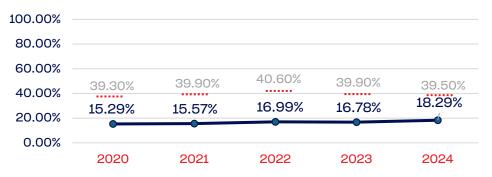

#### Year-Over-Year Averages (Past 5-Years)

### PEOPLE OF COLOR

### PEOPLE OF COLOR

|                                                                   | Total Number | % People of Color | National % |
|-------------------------------------------------------------------|--------------|-------------------|------------|
| Board of Directors                                                | 13           | 7.69              | 39.50      |
| Standing Committees                                               | 71           | 36.61             | 39.50      |
| Professional Staff                                                | 32           | 34.37             | 39.50      |
| NGB Membership                                                    | 13160        | 0.00              | 39.50      |
| National Team Athletes                                            | 132          | 47.72             | 39.50      |
| National Team Non-Athlete (Coaches and Support Staff)             | 32           | 0.00              | 39.50      |
| Development National Team Athlete                                 | 2,436        | 0.00              | 39.50      |
| Development National Team Non-Athlete (Coaches and Support Staff) | 564          | 25.70             | 39.50      |
| Part-Time Staff/Inters                                            | 16           | 12.50             | 39.50      |
| Total                                                             | 13160        | 1.51              |            |
| Average                                                           |              | 18.29             |            |