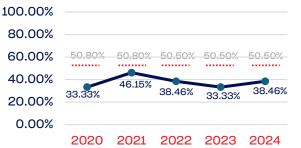

| 132          | 0.00    | 50.50      |
| National Team Non-Athlete (Coaches and Support Staff)             | 32           | 0.00    | 50.50      |
| Development National Team Athlete                                 | 2436         | 0.00    | 50.50      |
| Development National Team Non-Athlete (Coaches and Support Staff) | 564          | 0.00    | 50.50      |
| Part-Time Staff/Inters                                            | 16           | 0.00    | 50.50      |
| Total                                                             | 16456        | 0.07    |            |
| Average                                                           |              | 3.62    |            |

#### Year-Over-Year Averages (Past 5-Years)





### WOMEN

#### Board of Directors



#### **Standing Committees**



#### **Professional Staff**



#### **NGB Membership**



#### National Team Athletes



#### National Team Non-Athlete



#### Development National Team



#### **Development National Team Non-Athlete**



#### Part-Time Staff/Interns



NATIONAL WHEELCHAIR BASKETBALL ASSOCIATION | 2024 DEMOGRAPHIC DATA | p. 5

Click here to return to the online directory



### PERSONS WITH A DISABILITY

|                                                                   | Total Number | % Disability | National % |
|-------------------------------------------------------------------|--------------|--------------|------------|
| Board of Directors                                                | 15           | 0.00         | 13.00      |
| Standing Committees