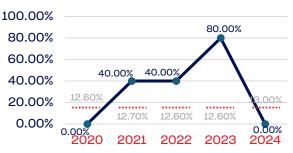

#### Development National Team

| 100.00% |       |       |       |       |       |
|---------|-------|-------|-------|-------|-------|
| 80.00%  |       |       |       |       |       |
| 60.00%  |       |       |       |       |       |
| 40.00%  |       |       |       |       |       |
| 20.00%  | 7.30% | 7.10% | 6.90% | 6.90% | 6.40% |
| 0.00%   |       |       |       |       |       |
| 0.00%   | 0.00% | 0.00% | 0.00% | 0.00% | 0.00% |
|         | 2020  | 2021  | 2022  | 2023  | 2024  |