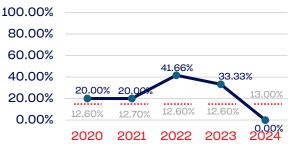

| Development National Team Athlete                                 | 30           | 0.00         | 13.00      |
| Development National Team Non-Athlete (Coaches and Support Staff) | 8            | 0.00         | 13.00      |
| Part-Time Staff/Inters                                            | 7            | 0.00         | 13.00      |
| Total                                                             | 15031        | 0.02         |            |
| Average                                                           |              | 0.86         |            |

#### Year-Over-Year Averages (Past 5-Years)





### PERSONS WITH A DISABILITY





#### **Standing Committees**



#### **Professional Staff**



#### NGB Membership



#### National Team Athletes



#### National Team Non-Athlete



## Development National Team



#### Development National Team Non-Athlete



#### Part-Time Staff/Interns



NATIONAL WHEELCHAIR BASKETBALL ASSOCIATION | 2024 DEMOGRAPHIC DATA | p. 7

Click here to return to the online directory



### Veterans

|                                                                   | Total Number | % Veterans | National % |
|-------------------------------------------------------------------|--------------|------------|------------|
| Board of Directors                                                | 13           | 38.46      | 6.4        |
| Standing Committees                                               | 71           | 30.98      | 6.4        |
| Professional Staff                                                | 32           | 31.25      | 6.4