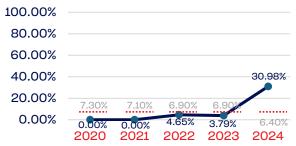

### Veterans

|                                                                   | Total Number | % Veterans | National % |
|-------------------------------------------------------------------|--------------|------------|------------|
| Board of Directors                                                | 13           | 38.46      | 6.4        |
| Standing Committees                                               | 71           | 30.98      | 6.4        |
| Professional Staff                                                | 32           | 31.25      | 6.4        |
| NGB Membership                                                    | 13160        | 0.00       | 6.4        |
| National Team Athletes                                            | 132          | 100.00     | 6.4        |
| National Team Non-Athlete (Coaches and Support Staff)             | 32           | 0.00       | 6.4        |
| Development National Team Athlete                                 | 2436         | 0.00       | 6.4        |
| Development National Team Non-Athlete (Coaches and Support Staff) | 564          | 0.00       | 6.4        |
| Part-Time Staff/Inters                                            | 16           | 18.75      | 6.4        |
| Total                                                             | 16456        | 1.04       |            |
| Average                                                           |              | 24.38      |            |

#### Year-Over-Year Averages (Past 5-Years)

### VETERANS

#### National Team Non-Athlete