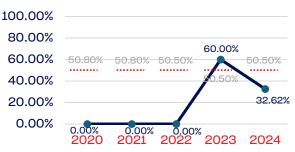

| 2436         | 0.00    | 50.50      |
| Development National Team Non-Athlete (Coaches and Support Staff) | 564          | 0.00    | 50.50      |
| Part-Time Staff/Inters                                            | 16           | 0.00    | 50.50      |
| Total                                                             | 16456        | 0.07    |            |
| Average                                                           |              | 3.62    |            |

#### Year-Over-Year Averages (Past 5-Years)





### WOMEN

#### Board of Directors



#### **Standing Committees**



#### **Professional Staff**



#### **NGB Membership**



#### National Team Athletes



#### National Team Non-Athlete



#### Development National Team



#### **Development National Team Non-Athlete**



#### Part-Time Staff/Interns



NATIONAL WHEELCHAIR BASKETBALL ASSOCIATION | 2024 DEMOGRAPHIC DATA | p. 5

Click here to return to the online directory



### PERSONS WITH A DISABILITY

|                                                                   | Total Number | % Disability | National % |
|-------------------------------------------------------------------|--------------|--------------|------------|
| Board of Directors                                                | 15           | 0.00         | 13.00      |
| Standing Committees                                               | 13           | 0.00         | 13.00      |
| Professional Staff                                                | 8            | 0.00         | 13.00      |
| NGB Membership