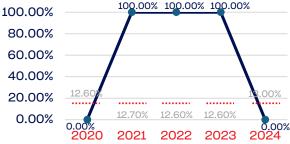

#### National Team Athletes

| 100.00% |       |               |               |               | 100.00%       |
|---------|-------|---------------|---------------|---------------|---------------|
| 80.00%  |       |               |               |               |               |
| 60.00%  |       |               |               |               | <u> </u>      |
| 40.00%  |       |               |               | /             |               |
| 20.00%  | 7.30% | 7.10%         | 6.90%         | 6.90%         |               |
| 0.00%   | 0.00% | 0.00%<br>2021 | 4.16%<br>2022 | 4.16%<br>2023 | 6.40%<br>2024 |