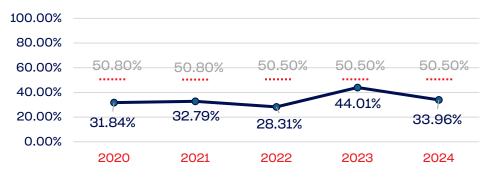

#### Board of Directors

### WOMEN

|                                                                   | Total Number | % Women | National % |
|-------------------------------------------------------------------|--------------|---------|------------|
| Board of Directors                                                | 13           | 15.38   | 50.50      |
| Standing Committees                                               | 71           | 14.08   | 50.50      |
| Professional Staff                                                | 32           | 3.12    | 50.50      |
| NGB Membership                                                    | 13160        | 0.00    | 50.50      |
| National Team Athletes                                            | 132          | 0.00    | 50.50      |
| National Team Non-Athlete (Coaches and Support Staff)             | 32           | 0.00    | 50.50      |
| Development National Team Athlete                                 | 2436         | 0.00    | 50.50      |
| Development National Team Non-Athlete (Coaches and Support Staff) | 564          | 0.00    | 50.50      |
| Part-Time Staff/Inters                                            | 16           | 0.00    | 50.50      |
| Total                                                             | 16456        | 0.07    |            |
| Average                                                           |              | 3.62    |            |