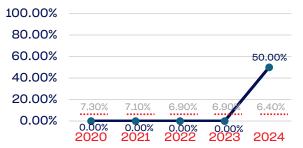

#### **Professional Staff**

### Veterans

|                                                                   | Total Number | % Veterans | National % |
|-------------------------------------------------------------------|--------------|------------|------------|
| Board of Directors                                                | 7            | 71.42      | 6.4        |
| Standing Committees                                               | 0            | 0.00       | 6.4        |
| Professional Staff                                                | 2            | 50.00      | 6.4        |
| NGB Membership                                                    | 0            | 0.00       | 6.4        |
| National Team Athletes                                            | 4            | 100.00     | 6.4        |
| National Team Non-Athlete (Coaches and Support Staff)             | 4            | 0.00       | 6.4        |
| Development National Team Athlete                                 | 0            | 0.00       | 6.4        |
| Development National Team Non-Athlete (Coaches and Support Staff) | 0            | 0.00       | 6.4        |
| Part-Time Staff/Inters                                            | 0            | 0.00       | 6.4        |
| Total                                                             | 17           | 58.82      |            |
| Average                                                           |              | 55.36      |            |