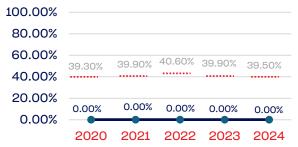

#### **Development National Team**

| 100.00% |        |        |        |        |        |
|---------|--------|--------|--------|--------|--------|
| 80.00%  |        |        |        |        |        |
| 60.00%  |        |        |        |        |        |
| 40.00%  | 39.30% | 39.90% | 40.60% | 39.90% | 39.50% |
| 20.00%  |        | 0.00%  |        |        |        |
| 0.00%   | 0.00%  | 0.00%  | 0.00%  | 0.00%  | 0.00%  |
| 0.00%   | 2020   | 2021   | 2022   | 2023   | 2024   |