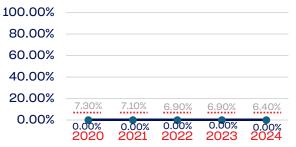

#### National Team Non-Athlete

### Veterans

|                                                                   | Total Number | % Veterans | National % |
|-------------------------------------------------------------------|--------------|------------|------------|
| Board of Directors                                                | 7            | 71.42      | 6.4        |
| Standing Committees                                               | 0            | 0.00       | 6.4        |
| Professional Staff                                                | 2            | 50.00      | 6.4        |
| NGB Membership                                                    | 0            | 0.00       | 6.4        |
| National Team Athletes                                            | 4            | 100.00     | 6.4        |
| National Team Non-Athlete (Coaches and Support Staff)             | 4            | 0.00       | 6.4        |
| Development National Team Athlete                                 | 0            | 0.00       | 6.4        |
| Development National Team Non-Athlete (Coaches and Support Staff) | 0            | 0.00       | 6.4        |
| Part-Time Staff/Inters                                            | 0            | 0.00       | 6.4        |
| Total                                                             | 17           | 58.82      |            |
| Average                                                           |              | 55.36      |            |