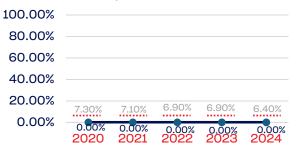

#### **NGB Membership**

### Veterans

|                                                                   | Total Number | % Veterans | National % |
|-------------------------------------------------------------------|--------------|------------|------------|
| Board of Directors                                                | 7            | 71.42      | 6.4        |
| Standing Committees                                               | 0            | 0.00       | 6.4        |
| Professional Staff                                                | 2            | 50.00      | 6.4        |
| NGB Membership                                                    | 0            | 0.00       | 6.4        |
| National Team Athletes                                            | 4            | 100.00     | 6.4        |
| National Team Non-Athlete (Coaches and Support Staff)             | 4            | 0.00       | 6.4        |
| Development National Team Athlete                                 | 0            | 0.00       | 6.4        |
| Development National Team Non-Athlete (Coaches and Support Staff) | 0            | 0.00       | 6.4        |
| Part-Time Staff/Inters                                            | 0            | 0.00       | 6.4        |
| Total                                                             | 17           | 58.82      |            |
| Average                                                           |              | 55.36      |            |