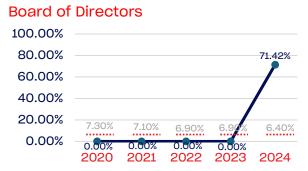

### VETERANS

### Veterans

|                                                                   | Total Number | % Veterans | National % |
|-------------------------------------------------------------------|--------------|------------|------------|
| Board of Directors                                                | 7            | 71.42      | 6.4        |
| Standing Committees                                               | 0            | 0.00       | 6.4        |
| Professional Staff                                                | 2            | 50.00      | 6.4        |
| NGB Membership                                                    | 0            | 0.00       | 6.4        |
| National Team Athletes                                            | 4            | 100.00     | 6.4        |
| National Team Non-Athlete (Coaches and Support Staff)             | 4            | 0.00       | 6.4        |
| Development National Team Athlete                                 | 0            | 0.00       | 6.4        |
| Development National Team Non-Athlete (Coaches and Support Staff) | 0            | 0.00       | 6.4        |
| Part-Time Staff/Inters                                            | 0            | 0.00       | 6.4        |
| Total                                                             | 17           | 58.82      |            |
| Average                                                           |              | 55.36      |            |