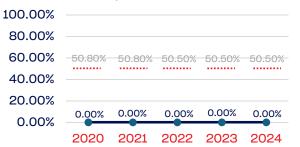

#### **Standing Committees**

| 100.00% |        |        |        |        |        |
|---------|--------|--------|--------|--------|--------|
| 80.00%  |        |        |        |        |        |
| 60.00%  | 50.80% | 50.80% | 50.50% | 50.50% | 50.50% |
| 40.00%  |        |        |        |        |        |
| 20.00%  |        |        |        |        |        |
| 0.00%   | 0.00%  | 0.00%  | 0.00%  | 0.00%  | 0.00%  |
|         | 2020   | 2021   | 2022   | 2023   | 2024   |

#### **Development National Team**

| 100.00% |        |        |        |        |        |
|---------|--------|--------|--------|--------|--------|
| 80.00%  |        |        |        |        |        |
| 60.00%  | 50.80% | 50.80% | 50.50% | 50.50% | 50.50% |
| 40.00%  |        |        |        |        |        |
| 20.00%  |        |        |        | 0.00%  |        |
| 0.00%   | 0.00%  | 0.00%  | 0.00%  | 0.00%  | 0.00%  |
| 0.00%   | 2020   | 2021   | 2022   | 2023   | 2024   |

#### **Development National Team Non-Athlete**

| 100.00%<br>80.00% |        |        |        |        |        |
|-------------------|--------|--------|--------|--------|--------|
| 60.00%            | 50.80% | 50.80% | 50.50% | 50.50% | 50.50% |
| 40.00%            |        |        |        |        |        |
| 20.00%            |        |        |        |        |        |
| 0.00%             | 0.00%  | 0.00%  | 0.00%  | 0.00%  | 0.00%  |
|                   | 2020   | 2021   | 2022   | 2023   | 2024   |

#### Part-Time Staff/Interns

| 100.00% |         |        |        |        |        |
|---------|---------|--------|--------|--------|--------|
| 80.00%  |         |        |        |        |        |
| 60.00%  | -50.80% | 50.80% | 50.50% | 50.50% | 50.50% |
| 40.00%  |         |        |        |        |        |
| 20.00%  |         |        |        |        |        |
| 0.00%   | 0.00%   | 0.00%  | 0.00%  | 0.00%  | 0.00%  |
| 0.00%   | 2020    | 2021   | 2022   | 2023   | 2024   |