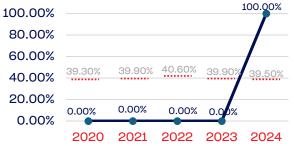

#### **Development National Team**

| 100.00% |        |        |        |        |        |
|---------|--------|--------|--------|--------|--------|
| 80.00%  |        |        |        |        |        |
| 60.00%  |        |        |        |        |        |
| 40.00%  | 39.30% | 39.90% | 40.60% | 39.90% | 39.50% |
| 20.00%  |        | 0.00%  |        |        |        |
| 0.00%   | 0.00%  | 0.00%  | 0.00%  | 0.00%  | 0.00%  |
| 0.00%   | 2020   | 2021   | 2022   | 2023   | 2024   |

#### **Development National Team Non-Athlete**

| 100.00% |        |        |        |        |        |
|---------|--------|--------|--------|--------|--------|
| 80.00%  |        |        |        |        |        |
| 60.00%  |        |        | 40.60% |        |        |
| 40.00%  | 39.30% | 39.90% | 40.00% | 39.90% | 39.50% |
| 20.00%  |        |        |        |        |        |
| 0.00%   | 0.00%  | 0.00%  | 0.00%  | 0.00%  | 0.00%  |
|         | 2020   | 2021   | 2022   | 2023   | 2024   |

#### Part-Time Staff/Interns

| 100.00% |        |        |        |        |        |
|---------|--------|--------|--------|--------|--------|
| 80.00%  |        |        |        |        |        |
| 60.00%  |        | 39.90% | 40.60% | 39.90% | 39.50% |
| 40.00%  | 39.30% | 39.90% |        | 39.90% | 39.50% |
| 20.00%  | 0.00%  | 0.00%  | 0.00%  | 0.00%  | 0.00%  |
| 0.00%   |        |        |        |        |        |
|         | 2020   | 2021   | 2022   | 2023   | 2024   |