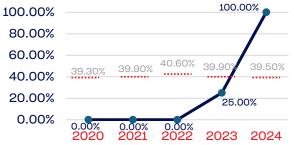

#### National Team Athletes

| 100.00% |        |        |        | 100.0  | 00%      |
|---------|--------|--------|--------|--------|----------|
| 80.00%  |        |        |        |        |          |
| 60.00%  |        |        |        |        | <i> </i> |
| 40.00%  |        |        |        | /      |          |
| 20.00%  | 12.60% | 12.70% | 12.60% | 12.60% | 13.00%   |
| 0.00%   | 0.00%  | 0.00%  | 0.00%  | 0.00%  |          |
|         | 2020   | 2021   | 2022   | 2023   | 2024     |