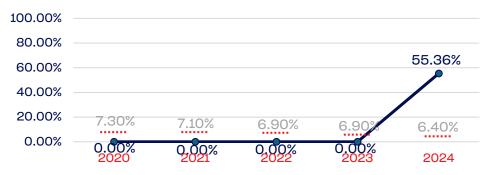

#### National Team Athletes

| 100.00% |               |               |               | 100.0         | 20%      |
|---------|---------------|---------------|---------------|---------------|----------|
| 80.00%  |               |               |               |               |          |
| 60.00%  |               |               |               |               | <u> </u> |
| 40.00%  |               |               |               | /             |          |
| 20.00%  | 7.30%         | 7.10%         | 6.90%         | 6.90%         | 6.40%    |
| 0.00%   |               |               |               | 0.0000        | 00//     |
| 0.00%   | 0.00%<br>2020 | 0.00%<br>2021 | 0.00%<br>2022 | 0.00%<br>2023 | 2024     |

#### National Team Non-Athlete