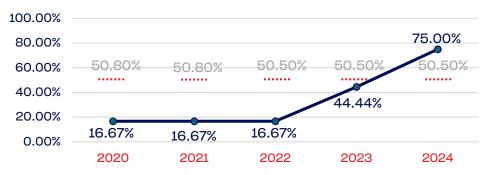

#### National Team Non-Athlete

| 100.00% |         |        |        |        |        |
|---------|---------|--------|--------|--------|--------|
| 80.00%  |         |        |        |        |        |
| 60.00%  | -50.80% | 50.80% | 50.50% | 50.50% | 50.50% |
| 40.00%  |         |        |        |        |        |
| 20.00%  |         |        |        |        |        |
| 0.00%   | 0.00%   | 0.00%  | 0.00%  | 0.00%  | 0.00%  |
|         | 2020    | 2021   | 2022   | 2023   | 2024   |