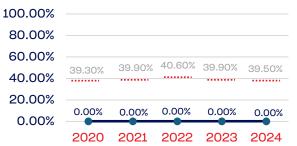

#### **Development National Team Non-Athlete**

| 100.00% |        |        |        |        |        |
|---------|--------|--------|--------|--------|--------|
| 80.00%  |        |        |        |        |        |
| 60.00%  |        |        | 40.60% |        |        |
| 40.00%  | 39.30% | 39.90% | 40.00% | 39.90% | 39.50% |
| 20.00%  |        |        |        |        |        |
| 0.00%   | 0.00%  | 0.00%  | 0.00%  | 0.00%  | 0.00%  |
|         | 2020   | 2021   | 2022   | 2023   | 2024   |