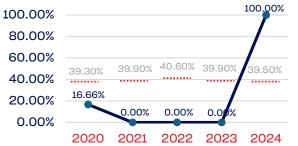

### Board of Directors

#### **Standing Committees**

| 100.00% |        |        |        |        |        |
|---------|--------|--------|--------|--------|--------|
| 80.00%  |        |        |        |        |        |
| 60.00%  | 50.80% | 50.80% | 50.50% | 50.50% | 50.50% |
| 40.00%  |        |        |        |        |        |
| 20.00%  |        |        |        |        |        |
| 0.00%   | 0.00%  | 0.00%  | 0.00%  | 0.00%  | 0.00%  |
|         | 2020   | 2021   | 2022   | 2023   | 2024   |

#### **Professional Staff**

#### **NGB Membership**

#### National Team Athletes