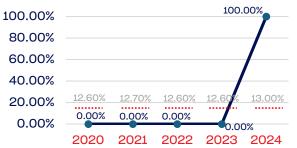

#### Development National Team

| 100.00% |        |        |        |        |        |
|---------|--------|--------|--------|--------|--------|
| 80.00%  |        |        |        |        |        |
| 60.00%  |        |        |        |        |        |
| 40.00%  |        |        |        |        |        |
| 20.00%  | 12.60% | 12.70% | 12.60% | 12.60% | 13.00% |
| 0.00%   | 0.00%  | 0.00%  | 0.00%  | 0.00%  | 0.00%  |
| 0.00%   | 2020   | 2021   | 2022   | 2023   | 2024   |