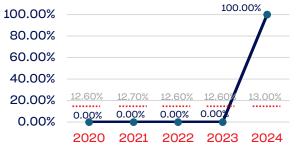

#### National Team Athletes

| 100.00% |        |        |        | 100.0  | 00%      |
|---------|--------|--------|--------|--------|----------|
| 80.00%  |        |        |        |        |          |
| 60.00%  |        |        |        |        | <i> </i> |
| 40.00%  |        |        |        | /      |          |
| 20.00%  | 12.60% | 12.70% | 12.60% | 12.60% | 13.00%   |
| 0.00%   | 0.00%  | 0.00%  | 0.00%  | 0.00%  |          |
|         | 2020   | 2021   | 2022   | 2023   | 2024     |

#### National Team Non-Athlete