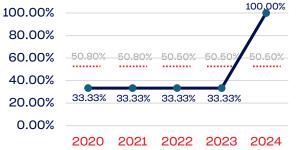

#### **Standing Committees**

| 100.00% |        |        |        |        |        |
|---------|--------|--------|--------|--------|--------|
| 80.00%  |        |        |        |        |        |
| 60.00%  | 50.80% | 50.80% | 50.50% | 50.50% | 50.50% |
| 40.00%  |        |        |        |        |        |
| 20.00%  |        |        |        |        |        |
| 0.00%   | 0.00%  | 0.00%  | 0.00%  | 0.00%  | 0.00%  |
|         | 2020   | 2021   | 2022   | 2023   | 2024   |

#### **Development National Team**

| 100.00% |        |        |        |        |        |
|---------|--------|--------|--------|--------|--------|
| 80.00%  |        |        |        |        |        |
| 60.00%  | 50.80% | 50.80% | 50.50% | 50.50% | 50.50% |
| 40.00%  |        |        |        |        |        |
| 20.00%  |        |        |        | 0.00%  |        |
| 0.00%   | 0.00%  | 0.00%  | 0.00%  | 0.00%  | 0.00%  |
| 0.00%   | 2020   | 2021   | 2022   | 2023   | 2024   |

#### **Development National Team Non-Athlete**

| 100.00%<br>80.00% |        |        |        |        |        |
|-------------------|--------|--------|--------|--------|--------|
| 60.00%            | 50.80% | 50.80% | 50.50% | 50.50% | 50.50% |
| 40.00%            |        |        |        |        |        |
| 20.00%            |        |        |        |        |        |
| 0.00%             | 0.00%  | 0.00%  | 0.00%  | 0.00%  | 0.00%  |
|                   | 2020   | 2021   | 2022   | 2023   | 2024   |

#### Part-Time Staff/Interns

| 100.00% |         |        |        |        |        |
|---------|---------|--------|--------|--------|--------|
| 80.00%  |         |        |        |        |        |
| 60.00%  | -50.80% | 50.80% | 50.50% | 50.50% | 50.50% |
| 40.00%  |         |        |        |        |        |
| 20.00%  |         |        |        |        |        |
| 0.00%   | 0.00%   | 0.00%  | 0.00%  | 0.00%  | 0.00%  |
| 0.00%   | 2020    | 2021   | 2022   | 2023   | 2024   |