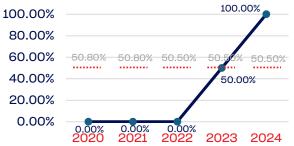

### Board of Directors

#### **Professional Staff**

#### **NGB Membership**

#### National Team Athletes

#### National Team Non-Athlete

| 100.00% |         |        |        |        |        |
|---------|---------|--------|--------|--------|--------|
| 80.00%  |         |        |        |        |        |
| 60.00%  | -50.80% | 50.80% | 50.50% | 50.50% | 50.50% |
| 40.00%  |         |        |        |        |        |
| 20.00%  |         |        |        |        |        |
| 0.00%   | 0.00%   | 0.00%  | 0.00%  | 0.00%  | 0.00%  |
|         | 2020    | 2021   | 2022   | 2023   | 2024   |