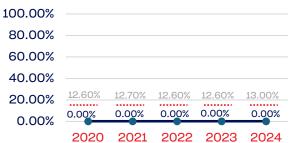

#### **Standing Committees**

| 100.00% |        |        |        |        |        |
|---------|--------|--------|--------|--------|--------|
| 80.00%  |        |        |        |        |        |
| 60.00%  |        |        |        |        |        |
| 40.00%  |        |        |        |        |        |
| 20.00%  | 12.60% | 12.70% | 12.60% | 12.60% | 13.00% |
| 0.00%   | 0.00%  | 0.00%  | 0.00%  | 0.00%  | 0.00%  |
|         | 2020   | 2021   | 2022   | 2023   | 2024   |

#### **Professional Staff**

#### NGB Membership