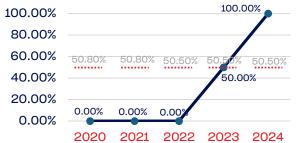

#### National Team Athletes

| 100.00% |        |        |        | 100.0  | 00%      |
|---------|--------|--------|--------|--------|----------|
| 80.00%  |        |        |        |        |          |
| 60.00%  |        |        |        |        | <i> </i> |
| 40.00%  |        |        |        | /      |          |
| 20.00%  | 12.60% | 12.70% | 12.60% | 12.60% | 13.00%   |
| 0.00%   | 0.00%  | 0.00%  | 0.00%  | 0.00%  |          |
|         | 2020   | 2021   | 2022   | 2023   | 2024     |