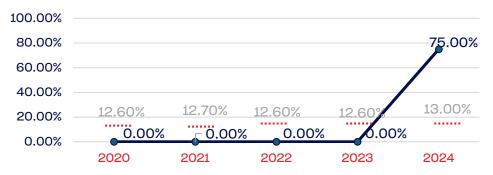

#### National Team Athletes

| 100.00% |        |        |        | 100.0  | 00%      |
|---------|--------|--------|--------|--------|----------|
| 80.00%  |        |        |        |        |          |
| 60.00%  |        |        |        |        | <i> </i> |
| 40.00%  |        |        |        | /      |          |
| 20.00%  | 12.60% | 12.70% | 12.60% | 12.60% | 13.00%   |
| 0.00%   | 0.00%  | 0.00%  | 0.00%  | 0.00%  |          |
|         | 2020   | 2021   | 2022   | 2023   | 2024     |

#### National Team Athletes

| 100.00% |               |               |               | 100.0         | 20%      |
|---------|---------------|---------------|---------------|---------------|----------|
| 80.00%  |               |               |               |               |          |
| 60.00%  |               |               |               |               | <u> </u> |
| 40.00%  |               |               |               | /             |          |
| 20.00%  | 7.30%         | 7.10%         | 6.90%         | 6.90%         | 6.40%    |
| 0.00%   |               |               |               | 0.0000        | 00//     |
| 0.00%   | 0.00%<br>2020 | 0.00%<br>2021 | 0.00%<br>2022 | 0.00%<br>2023 | 2024     |