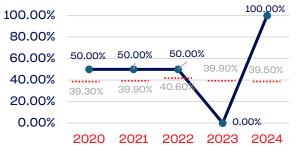

| 100.00            | 39.50      |
| Development National Team Athlete                                 | 0            | 0.00              | 39.50      |
| Development National Team Non-Athlete (Coaches and Support Staff) | 0            | 0.00              | 39.50      |
| Part-Time Staff/Inters                                            | 0            | 0.00              | 39.50      |
| Total                                                             | 17           | 100.00            |            |
| Average                                                           |              | 100.00            |            |

#### Year-Over-Year Averages (Past 5-Years)



# N USA GOLF

### PEOPLE OF COLOR

#### **Board of Directors**



#### **Standing Committees**



#### **Professional Staff**



#### NGB Membership



#### National Team Athletes



#### National Team Non-Athlete



#### **Development National Team**

| 100.00% |        |        |        |        |        |
|---------|--------|--------|--------|--------|--------|
| 80.00%  |        |        |        |        |        |
| 60.00%  |        |        |        |        |        |
| 40.00%  | 39.30% | 39.90% | 40.60% | 39.90% | 39.50% |
| 20.00%  |        | 0.00%  |        |        |        |
| 0.00%   | 0.00%  | 0.00%  | 0.00%  | 0.00%  | 0.00%  |
| 0.00%   | 2020   | 2021   | 2022   | 2023   | 2024   |

#### **Development National Team Non-Athlete**

| 100.00% |        |        |        |        |        |
|---------|--------|--------|--------|--------|--------|
| 80.00%  |        |        |        |        |