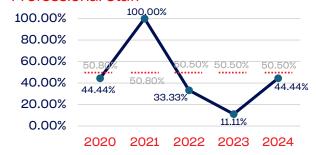

#### **Professional Staff**

# PEOPLE OF COLOR

|                                                                   | Total Number | % People of Color | National % |
|-------------------------------------------------------------------|--------------|-------------------|------------|
| Board of Directors                                                | 12           | 0.00              | 39.50      |
| Standing Committees                                               | 29           | 6.89              | 39.50      |
| Professional Staff                                                | 9            | 11.11             | 39.50      |
| NGB Membership                                                    | 1,968        | 30.99             | 39.50      |
| National Team Athletes                                            | 29           | 31.03             | 39.50      |
| National Team Non-Athlete (Coaches and Support Staff)             | 9            | 11.11             | 39.50      |
| Development National Team Athlete                                 | 33           | 39.39             | 39.50      |
| Development National Team Non-Athlete (Coaches and Support Staff) | 7            | 14.28             | 39.50      |
| Part-Time Staff/Inters                                            | 24           | 8.33              | 39.50      |
| Total                                                             | 2,120        | 30.14             |            |
| Average                                                           |              | 17.01             |            |