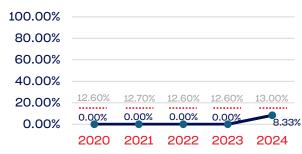

## **Board of Directors**

# Veterans

|                                                                   | Total Number | % Veterans | National % |
|-------------------------------------------------------------------|--------------|------------|------------|
| Board of Directors                                                | 12           | 0.00       | 6.4        |
| Standing Committees                                               | 29           | 0.00       | 6.4        |
| Professional Staff                                                | 9            | 0.00       | 6.4        |
| NGB Membership                                                    | 1968         | 3.81       | 6.4        |
| National Team Athletes                                            | 29           | 3.44       | 6.4        |
| National Team Non-Athlete (Coaches and Support Staff)             | 9            | 0.00       | 6.4        |
| Development National Team Athlete                                 | 33           | 0.00       | 6.4        |
| Development National Team Non-Athlete (Coaches and Support Staff) | 7            | 0.00       | 6.4        |
| Part-Time Staff/Inters                                            | 24           | 37.50      | 6.4        |
| Total                                                             | 2120         | 4          |            |
| Average                                                           |              | 4.97       |            |