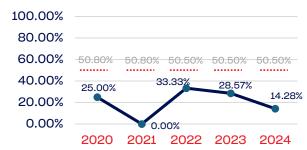

## Development National Team Non-Athlete

# PEOPLE OF COLOR

|                                                                   | Total Number | % People of Color | National % |
|-------------------------------------------------------------------|--------------|-------------------|------------|
| Board of Directors                                                | 12           | 0.00              | 39.50      |
| Standing Committees                                               | 29           | 6.89              | 39.50      |
| Professional Staff                                                | 9            | 11.11             | 39.50      |
| NGB Membership                                                    | 1,968        | 30.99             | 39.50      |
| National Team Athletes                                            | 29           | 31.03             | 39.50      |
| National Team Non-Athlete (Coaches and Support Staff)             | 9            | 11.11             | 39.50      |
| Development National Team Athlete                                 | 33           | 39.39             | 39.50      |
| Development National Team Non-Athlete (Coaches and Support Staff) | 7            | 14.28             | 39.50      |
| Part-Time Staff/Inters                                            | 24           | 8.33              | 39.50      |
| Total                                                             | 2,120        | 30.14             |            |
| Average                                                           |              | 17.01             |            |