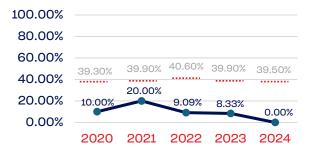

# Year-Over-Year Averages (Past 5-Years)

## PERSONS WITH A DISABILITY

# PERSONS WITH A DISABILITY

|                                                                   | Total Number | % Disability | National % |
|-------------------------------------------------------------------|--------------|--------------|------------|
| Board of Directors                                                | 12           | 8.33         | 13.00      |
| Standing Committees                                               | 29           | 0.00         | 13.00      |
| Professional Staff                                                | 9            | 0.00         | 13.00      |
| NGB Membership                                                    | 1968         | 2.69         | 13.00      |
| National Team Athletes                                            | 29           | 0.00         | 13.00      |
| National Team Non-Athlete (Coaches and Support Staff)             | 9            | 0.00         | 13.00      |
| Development National Team Athlete                                 | 33           | 0.00         | 13.00      |
| Development National Team Non-Athlete (Coaches and Support Staff) | 7            | 0.00         | 13.00      |
| Part-Time Staff/Inters                                            | 24           | 8.33         | 13.00      |
| Total                                                             | 2120         | 2.64         |            |
| Average                                                           |              | 2.15         |            |