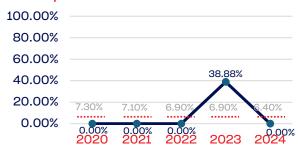

# Year-Over-Year Averages (Past 5-Years)

## PERSONS WITH A DISABILITY

# PERSONS WITH A DISABILITY

|                                                                   | Total Number | % Disability | National % |
|-------------------------------------------------------------------|--------------|--------------|------------|
| Board of Directors                                                | 12           | 8.33         | 13.00      |
| Standing Committees                                               | 29           | 0.00         | 13.00      |
| Professional Staff                                                | 9            | 0.00         | 13.00      |
| NGB Membership                                                    | 1968         | 2.69         | 13.00      |
| National Team Athletes                                            | 29           | 0.00         | 13.00      |
| National Team Non-Athlete (Coaches and Support Staff)             | 9            | 0.00         | 13.00      |
| Development National Team Athlete                                 | 33           | 0.00         | 13.00      |
| Development National Team Non-Athlete (Coaches and Support Staff) | 7            | 0.00         | 13.00      |
| Part-Time Staff/Inters                                            | 24           | 8.33         | 13.00      |
| Total                                                             | 2120         | 2.64         |            |
| Average                                                           |              | 2.15         |            |