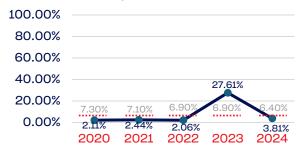

# Year-Over-Year Averages (Past 5-Years)

# **VETERANS**

# Veterans

|                                                                   | Total Number | % Veterans | National % |
|-------------------------------------------------------------------|--------------|------------|------------|
| Board of Directors                                                | 12           | 0.00       | 6.4        |
| Standing Committees                                               | 29           | 0.00       | 6.4        |
| Professional Staff                                                | 9            | 0.00       | 6.4        |
| NGB Membership                                                    | 1968         | 3.81       | 6.4        |
| National Team Athletes                                            | 29           | 3.44       | 6.4        |
| National Team Non-Athlete (Coaches and Support Staff)             | 9            | 0.00       | 6.4        |
| Development National Team Athlete                                 | 33           | 0.00       | 6.4        |
| Development National Team Non-Athlete (Coaches and Support Staff) | 7            | 0.00       | 6.4        |
| Part-Time Staff/Inters                                            | 24           | 37.50      | 6.4        |
| Total                                                             | 2120         | 4          |            |
| Average                                                           |              | 4.97       |            |