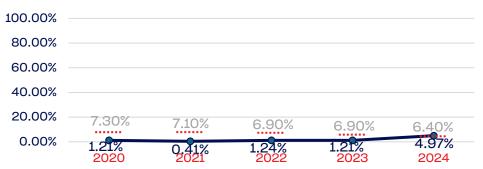

# Year-Over-Year Averages (Past 5-Years)

## PEOPLE OF COLOR

# PEOPLE OF COLOR

|                                                                   | Total Number | % People of Color | National % |
|-------------------------------------------------------------------|--------------|-------------------|------------|
| Board of Directors                                                | 12           | 0.00              | 39.50      |
| Standing Committees                                               | 29           | 6.89              | 39.50      |
| Professional Staff                                                | 9            | 11.11             | 39.50      |
| NGB Membership                                                    | 1,968        | 30.99             | 39.50      |
| National Team Athletes                                            | 29           | 31.03             | 39.50      |
| National Team Non-Athlete (Coaches and Support Staff)             | 9            | 11.11             | 39.50      |
| Development National Team Athlete                                 | 33           | 39.39             | 39.50      |
| Development National Team Non-Athlete (Coaches and Support Staff) | 7            | 14.28             | 39.50      |
| Part-Time Staff/Inters                                            | 24           | 8.33              | 39.50      |
| Total                                                             | 2,120        | 30.14             |            |
| Average                                                           |              | 17.01             |            |