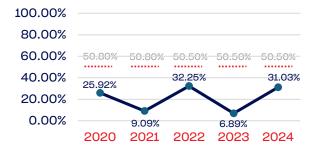

## National Team Athletes

# PEOPLE OF COLOR

|                                                                   | Total Number | % People of Color | National % |
|-------------------------------------------------------------------|--------------|-------------------|------------|
| Board of Directors                                                | 12           | 0.00              | 39.50      |
| Standing Committees                                               | 29           | 6.89              | 39.50      |
| Professional Staff                                                | 9            | 11.11             | 39.50      |
| NGB Membership                                                    | 1,968        | 30.99             | 39.50      |
| National Team Athletes                                            | 29           | 31.03             | 39.50      |
| National Team Non-Athlete (Coaches and Support Staff)             | 9            | 11.11             | 39.50      |
| Development National Team Athlete                                 | 33           | 39.39             | 39.50      |
| Development National Team Non-Athlete (Coaches and Support Staff) | 7            | 14.28             | 39.50      |
| Part-Time Staff/Inters                                            | 24           | 8.33              | 39.50      |
| Total                                                             | 2,120        | 30.14             |            |
| Average                                                           |              | 17.01             |            |