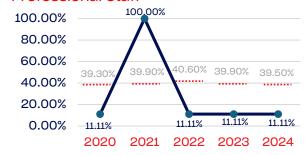

#### **Professional Staff**

# PEOPLE OF COLOR

|                                                                   | Total Number | % People of Color | National % |
|-------------------------------------------------------------------|--------------|-------------------|------------|
| Board of Directors                                                | 12           | 0.00              | 39.50      |
| Standing Committees                                               | 29           | 6.89              | 39.50      |
| Professional Staff                                                | 9            | 11.11             | 39.50      |
| NGB Membership                                                    | 1,968        | 30.99             | 39.50      |
| National Team Athletes                                            | 29           | 31.03             | 39.50      |
| National Team Non-Athlete (Coaches and Support Staff)             | 9            | 11.11             | 39.50      |
| Development National Team Athlete                                 | 33           | 39.39             | 39.50      |
| Development National Team Non-Athlete (Coaches and Support Staff) | 7            | 14.28             | 39.50      |
| Part-Time Staff/Inters                                            | 24           | 8.33              | 39.50      |
| Total                                                             | 2,120        | 30.14             |            |
| Average                                                           |              | 17.01             |            |