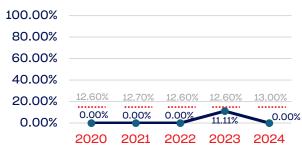

#### National Team Non-Athlete

# PEOPLE OF COLOR

|                                                                   | Total Number | % People of Color | National % |
|-------------------------------------------------------------------|--------------|-------------------|------------|
| Board of Directors                                                | 12           | 0.00              | 39.50      |
| Standing Committees                                               | 29           | 6.89              | 39.50      |
| Professional Staff                                                | 9            | 11.11             | 39.50      |
| NGB Membership                                                    | 1,968        | 30.99             | 39.50      |
| National Team Athletes                                            | 29           | 31.03             | 39.50      |
| National Team Non-Athlete (Coaches and Support Staff)             | 9            | 11.11             | 39.50      |
| Development National Team Athlete                                 | 33           | 39.39             | 39.50      |
| Development National Team Non-Athlete (Coaches and Support Staff) | 7            | 14.28             | 39.50      |
| Part-Time Staff/Inters                                            | 24           | 8.33              | 39.50      |
| Total                                                             | 2,120        | 30.14             |            |
| Average                                                           |              | 17.01             |            |