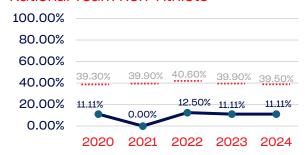

## National Team Athletes

# PEOPLE OF COLOR

|                                                                   | Total Number | % People of Color | National % |
|-------------------------------------------------------------------|--------------|-------------------|------------|
| Board of Directors                                                | 12           | 0.00              | 39.50      |
| Standing Committees                                               | 29           | 6.89              | 39.50      |
| Professional Staff                                                | 9            | 11.11             | 39.50      |
| NGB Membership                                                    | 1,968        | 30.99             | 39.50      |
| National Team Athletes                                            | 29           | 31.03             | 39.50      |
| National Team Non-Athlete (Coaches and Support Staff)             | 9            | 11.11             | 39.50      |
| Development National Team Athlete                                 | 33           | 39.39             | 39.50      |
| Development National Team Non-Athlete (Coaches and Support Staff) | 7            | 14.28             | 39.50      |
| Part-Time Staff/Inters                                            | 24           | 8.33              | 39.50      |
| Total                                                             | 2,120        | 30.14             |            |
| Average                                                           |              | 17.01             |            |