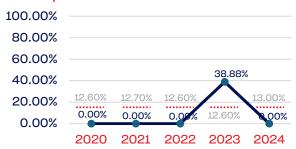

#### **Board of Directors**

# **WOMEN**

|                                                                   | Total Number | % Women | National % |
|-------------------------------------------------------------------|--------------|---------|------------|
| Board of Directors                                                | 12           | 33.33   | 50.50      |
| Standing Committees                                               | 29           | 31.03   | 50.50      |
| Professional Staff                                                | 9            | 44.44   | 50.50      |
| NGB Membership                                                    | 1968         | 35.67   | 50.50      |
| National Team Athletes                                            | 29           | 34.48   | 50.50      |
| National Team Non-Athlete (Coaches and Support Staff)             | 9            | 22.22   | 50.50      |
| Development National Team Athlete                                 | 33           | 48.48   | 50.50      |
| Development National Team Non-Athlete (Coaches and Support Staff) | 7            | 14.28   | 50.50      |
| Part-Time Staff/Inters                                            | 24           | 50.00   | 50.50      |
| Total                                                             | 2120         | 35.85   |            |
| Average                                                           |              | 34.88   |            |