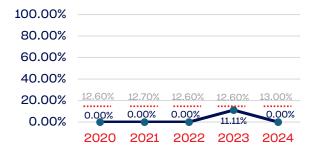

#### **Professional Staff**

# PEOPLE OF COLOR

|                                                                   | Total Number | % People of Color | National % |
|-------------------------------------------------------------------|--------------|-------------------|------------|
| Board of Directors                                                | 12           | 0.00              | 39.50      |
| Standing Committees                                               | 29           | 6.89              | 39.50      |
| Professional Staff                                                | 9            | 11.11             | 39.50      |
| NGB Membership                                                    | 1,968        | 30.99             | 39.50      |
| National Team Athletes                                            | 29           | 31.03             | 39.50      |
| National Team Non-Athlete (Coaches and Support Staff)             | 9            | 11.11             | 39.50      |
| Development National Team Athlete                                 | 33           | 39.39             | 39.50      |
| Development National Team Non-Athlete (Coaches and Support Staff) | 7            | 14.28             | 39.50      |
| Part-Time Staff/Inters                                            | 24           | 8.33              | 39.50      |
| Total                                                             | 2,120        | 30.14             |            |
| Average                                                           |              | 17.01             |            |