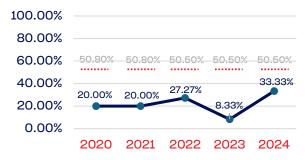

#### **Board of Directors**

# **WOMEN**

|                                                                   | Total Number | % Women | National % |
|-------------------------------------------------------------------|--------------|---------|------------|
| Board of Directors                                                | 12           | 33.33   | 50.50      |
| Standing Committees                                               | 29           | 31.03   | 50.50      |
| Professional Staff                                                | 9            | 44.44   | 50.50      |
| NGB Membership                                                    | 1968         | 35.67   | 50.50      |
| National Team Athletes                                            | 29           | 34.48   | 50.50      |
| National Team Non-Athlete (Coaches and Support Staff)             | 9            | 22.22   | 50.50      |
| Development National Team Athlete                                 | 33           | 48.48   | 50.50      |
| Development National Team Non-Athlete (Coaches and Support Staff) | 7            | 14.28   | 50.50      |
| Part-Time Staff/Inters                                            | 24           | 50.00   | 50.50      |
| Total                                                             | 2120         | 35.85   |            |
| Average                                                           |              | 34.88   |            |