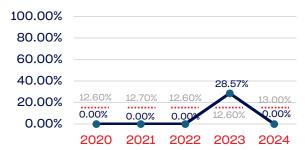

#### **Board of Directors**

# PEOPLE OF COLOR

|                                                                   | Total Number | % People of Color | National % |
|-------------------------------------------------------------------|--------------|-------------------|------------|
| Board of Directors                                                | 12           | 0.00              | 39.50      |
| Standing Committees                                               | 29           | 6.89              | 39.50      |
| Professional Staff                                                | 9            | 11.11             | 39.50      |
| NGB Membership                                                    | 1,968        | 30.99             | 39.50      |
| National Team Athletes                                            | 29           | 31.03             | 39.50      |
| National Team Non-Athlete (Coaches and Support Staff)             | 9            | 11.11             | 39.50      |
| Development National Team Athlete                                 | 33           | 39.39             | 39.50      |
| Development National Team Non-Athlete (Coaches and Support Staff) | 7            | 14.28             | 39.50      |
| Part-Time Staff/Inters                                            | 24           | 8.33              | 39.50      |
| Total                                                             | 2,120        | 30.14             |            |
| Average                                                           |              | 17.01             |            |