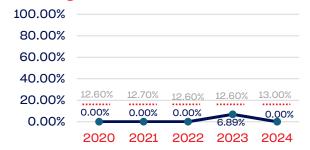

## **Board of Directors**

# PERSONS WITH A DISABILITY

|                                                                   | Total Number | % Disability | National % |
|-------------------------------------------------------------------|--------------|--------------|------------|
| Board of Directors                                                | 12           | 8.33         | 13.00      |
| Standing Committees                                               | 29           | 0.00         | 13.00      |
| Professional Staff                                                | 9            | 0.00         | 13.00      |
| NGB Membership                                                    | 1968         | 2.69         | 13.00      |
| National Team Athletes                                            | 29           | 0.00         | 13.00      |
| National Team Non-Athlete (Coaches and Support Staff)             | 9            | 0.00         | 13.00      |
| Development National Team Athlete                                 | 33           | 0.00         | 13.00      |
| Development National Team Non-Athlete (Coaches and Support Staff) | 7            | 0.00         | 13.00      |
| Part-Time Staff/Inters                                            | 24           | 8.33         | 13.00      |
| Total                                                             | 2120         | 2.64         |            |
| Average                                                           |              | 2.15         |            |