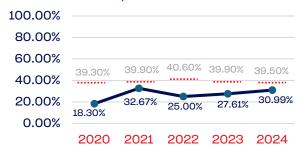

# Year-Over-Year Averages (Past 5-Years)

## WOMEN

# **WOMEN**

|                                                                   | Total Number | % Women | National % |
|-------------------------------------------------------------------|--------------|---------|------------|
| Board of Directors                                                | 12           | 33.33   | 50.50      |
| Standing Committees                                               | 29           | 31.03   | 50.50      |
| Professional Staff                                                | 9            | 44.44   | 50.50      |
| NGB Membership                                                    | 1968         | 35.67   | 50.50      |
| National Team Athletes                                            | 29           | 34.48   | 50.50      |
| National Team Non-Athlete (Coaches and Support Staff)             | 9            | 22.22   | 50.50      |
| Development National Team Athlete                                 | 33           | 48.48   | 50.50      |
| Development National Team Non-Athlete (Coaches and Support Staff) | 7            | 14.28   | 50.50      |
| Part-Time Staff/Inters                                            | 24           | 50.00   | 50.50      |
| Total                                                             | 2120         | 35.85   |            |
| Average                                                           |              | 34.88   |            |