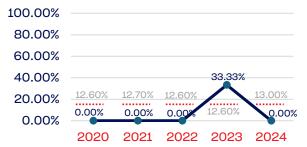

## **Board of Directors**

# Veterans

|                                                                   | Total Number | % Veterans | National % |
|-------------------------------------------------------------------|--------------|------------|------------|
| Board of Directors                                                | 12           | 0.00       | 6.4        |
| Standing Committees                                               | 29           | 0.00       | 6.4        |
| Professional Staff                                                | 9            | 0.00       | 6.4        |
| NGB Membership                                                    | 1968         | 3.81       | 6.4        |
| National Team Athletes                                            | 29           | 3.44       | 6.4        |
| National Team Non-Athlete (Coaches and Support Staff)             | 9            | 0.00       | 6.4        |
| Development National Team Athlete                                 | 33           | 0.00       | 6.4        |
| Development National Team Non-Athlete (Coaches and Support Staff) | 7            | 0.00       | 6.4        |
| Part-Time Staff/Inters                                            | 24           | 37.50      | 6.4        |
| Total                                                             | 2120         | 4          |            |
| Average                                                           |              | 4.97       |            |