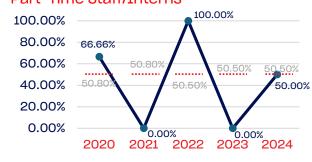

| 33           | 48.48   | 50.50      |
| Development National Team Non-Athlete (Coaches and Support Staff) | 7            | 14.28   | 50.50      |
| Part-Time Staff/Inters                                            | 24           | 50.00   | 50.50      |
| Total                                                             | 2120         | 35.85   |            |
| Average                                                           |              | 34.88   |            |

# Year-Over-Year Averages (Past 5-Years)





## WOMEN

#### **Board of Directors**



## **NGB Membership**



## **Development National Team**



# **Standing Committees**



## National Team Athletes



## Development National Team Non-Athlete



## **Professional Staff**



## National Team Non-Athlete







# PERSONS WITH A DISABILITY

|                                                                   | Total Number | % Disability | National % |
|-------------------------------------------------------------------|--------------|--------------|------------|
| Board of Directors                                                | 12           | 8.33         | 13.00      |
| Standing Committees                                               | 29           | 0.00         | 13.00      |
| Professional Staff                                                | 9            | 0.00         | 13.00      |
| NGB Membership                                                    | 1968         | 2.69         | 13.00      |
| National Team Athletes                                            | 29           | 0.00