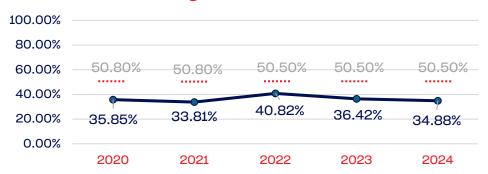

# Year-Over-Year Averages (Past 5-Years)

## WOMEN

# **WOMEN**

|                                                                   | Total Number | % Women | National % |
|-------------------------------------------------------------------|--------------|---------|------------|
| Board of Directors                                                | 12           | 33.33   | 50.50      |
| Standing Committees                                               | 29           | 31.03   | 50.50      |
| Professional Staff                                                | 9            | 44.44   | 50.50      |
| NGB Membership                                                    | 1968         | 35.67   | 50.50      |
| National Team Athletes                                            | 29           | 34.48   | 50.50      |
| National Team Non-Athlete (Coaches and Support Staff)             | 9            | 22.22   | 50.50      |
| Development National Team Athlete                                 | 33           | 48.48   | 50.50      |
| Development National Team Non-Athlete (Coaches and Support Staff) | 7            | 14.28   | 50.50      |
| Part-Time Staff/Inters                                            | 24           | 50.00   | 50.50      |
| Total                                                             | 2120         | 35.85   |            |
| Average                                                           |              | 34.88   |            |