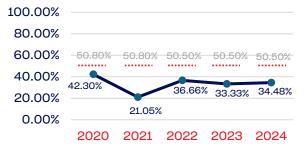

## National Team Athletes

# **WOMEN**

|                                                                   | Total Number | % Women | National % |
|-------------------------------------------------------------------|--------------|---------|------------|
| Board of Directors                                                | 12           | 33.33   | 50.50      |
| Standing Committees                                               | 29           | 31.03   | 50.50      |
| Professional Staff                                                | 9            | 44.44   | 50.50      |
| NGB Membership                                                    | 1968         | 35.67   | 50.50      |
| National Team Athletes                                            | 29           | 34.48   | 50.50      |
| National Team Non-Athlete (Coaches and Support Staff)             | 9            | 22.22   | 50.50      |
| Development National Team Athlete                                 | 33           | 48.48   | 50.50      |
| Development National Team Non-Athlete (Coaches and Support Staff) | 7            | 14.28   | 50.50      |
| Part-Time Staff/Inters                                            | 24           | 50.00   | 50.50      |
| Total                                                             | 2120         | 35.85   |            |
| Average                                                           |              | 34.88   |            |