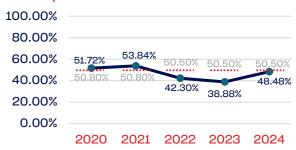

## **Development National Team**

# **WOMEN**

|                                                                   | Total Number | % Women | National % |
|-------------------------------------------------------------------|--------------|---------|------------|
| Board of Directors                                                | 12           | 33.33   | 50.50      |
| Standing Committees                                               | 29           | 31.03   | 50.50      |
| Professional Staff                                                | 9            | 44.44   | 50.50      |
| NGB Membership                                                    | 1968         | 35.67   | 50.50      |
| National Team Athletes                                            | 29           | 34.48   | 50.50      |
| National Team Non-Athlete (Coaches and Support Staff)             | 9            | 22.22   | 50.50      |
| Development National Team Athlete                                 | 33           | 48.48   | 50.50      |
| Development National Team Non-Athlete (Coaches and Support Staff) | 7            | 14.28   | 50.50      |
| Part-Time Staff/Inters                                            | 24           | 50.00   | 50.50      |
| Total                                                             | 2120         | 35.85   |            |
| Average                                                           |              | 34.88   |            |