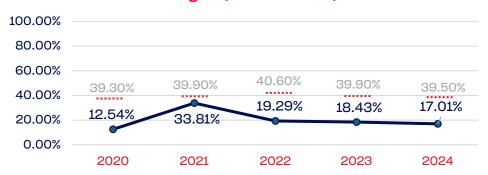

# Year-Over-Year Averages (Past 5-Years)

## PEOPLE OF COLOR

# PEOPLE OF COLOR

|                                                                   | Total Number | % People of Color | National % |
|-------------------------------------------------------------------|--------------|-------------------|------------|
| Board of Directors                                                | 12           | 0.00              | 39.50      |
| Standing Committees                                               | 29           | 6.89              | 39.50      |
| Professional Staff                                                | 9            | 11.11             | 39.50      |
| NGB Membership                                                    | 1,968        | 30.99             | 39.50      |
| National Team Athletes                                            | 29           | 31.03             | 39.50      |
| National Team Non-Athlete (Coaches and Support Staff)             | 9            | 11.11             | 39.50      |
| Development National Team Athlete                                 | 33           | 39.39             | 39.50      |
| Development National Team Non-Athlete (Coaches and Support Staff) | 7            | 14.28             | 39.50      |
| Part-Time Staff/Inters                                            | 24           | 8.33              | 39.50      |
| Total                                                             | 2,120        | 30.14             |            |
| Average                                                           |              | 17.01             |            |