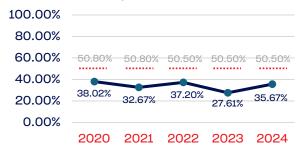

## **NGB Membership**

# **WOMEN**

|                                                                   | Total Number | % Women | National % |
|-------------------------------------------------------------------|--------------|---------|------------|
| Board of Directors                                                | 12           | 33.33   | 50.50      |
| Standing Committees                                               | 29           | 31.03   | 50.50      |
| Professional Staff                                                | 9            | 44.44   | 50.50      |
| NGB Membership                                                    | 1968         | 35.67   | 50.50      |
| National Team Athletes                                            | 29           | 34.48   | 50.50      |
| National Team Non-Athlete (Coaches and Support Staff)             | 9            | 22.22   | 50.50      |
| Development National Team Athlete                                 | 33           | 48.48   | 50.50      |
| Development National Team Non-Athlete (Coaches and Support Staff) | 7            | 14.28   | 50.50      |
| Part-Time Staff/Inters                                            | 24           | 50.00   | 50.50      |
| Total                                                             | 2120         | 35.85   |            |
| Average                                                           |              | 34.88   |            |