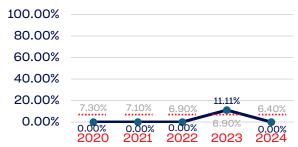

| 0.00       | 6.4        |
| Development National Team Non-Athlete (Coaches and Support Staff) | 7            | 0.00       | 6.4        |
| Part-Time Staff/Inters                                            | 24           | 37.50      | 6.4        |
| Total                                                             | 2120         | 4          |            |
| Average                                                           |              | 4.97       |            |

# Year-Over-Year Averages (Past 5-Years)





# **VETERANS**

## **Board of Directors**



## **NGB Membership**



## **Development National Team**



## **Standing Committees**



## **National Team Athletes**



# Development National Team Non-Athlete



## **Professional Staff**



## National Team Non-Athlete