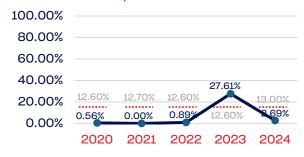

#### **Board of Directors**

# PEOPLE OF COLOR

|                                                                   | Total Number | % People of Color | National % |
|-------------------------------------------------------------------|--------------|-------------------|------------|
| Board of Directors                                                | 12           | 0.00              | 39.50      |
| Standing Committees                                               | 29           | 6.89              | 39.50      |
| Professional Staff                                                | 9            | 11.11             | 39.50      |
| NGB Membership                                                    | 1,968        | 30.99             | 39.50      |
| National Team Athletes                                            | 29           | 31.03             | 39.50      |
| National Team Non-Athlete (Coaches and Support Staff)             | 9            | 11.11             | 39.50      |
| Development National Team Athlete                                 | 33           | 39.39             | 39.50      |
| Development National Team Non-Athlete (Coaches and Support Staff) | 7            | 14.28             | 39.50      |
| Part-Time Staff/Inters                                            | 24           | 8.33              | 39.50      |
| Total                                                             | 2,120        | 30.14             |            |
| Average                                                           |              | 17.01             |            |