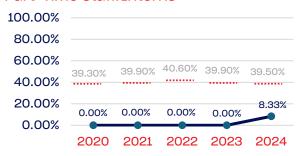

## **Board of Directors**

# PERSONS WITH A DISABILITY

|                                                                   | Total Number | % Disability | National % |
|-------------------------------------------------------------------|--------------|--------------|------------|
| Board of Directors                                                | 12           | 8.33         | 13.00      |
| Standing Committees                                               | 29           | 0.00         | 13.00      |
| Professional Staff                                                | 9            | 0.00         | 13.00      |
| NGB Membership                                                    | 1968         | 2.69         | 13.00      |
| National Team Athletes                                            | 29           | 0.00         | 13.00      |
| National Team Non-Athlete (Coaches and Support Staff)             | 9            | 0.00         | 13.00      |
| Development National Team Athlete                                 | 33           | 0.00         | 13.00      |
| Development National Team Non-Athlete (Coaches and Support Staff) | 7            | 0.00         | 13.00      |
| Part-Time Staff/Inters                                            | 24           | 8.33         | 13.00      |
| Total                                                             | 2120         | 2.64         |            |
| Average                                                           |              | 2.15         |            |