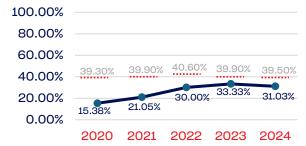

# Year-Over-Year Averages (Past 5-Years)

## PEOPLE OF COLOR

## National Team Athletes