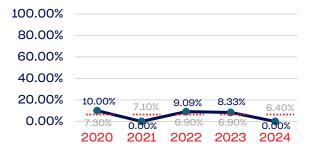

# Year-Over-Year Averages (Past 5-Years)

## WOMEN

# **WOMEN**

|                                                                   | Total Number | % Women | National % |
|-------------------------------------------------------------------|--------------|---------|------------|
| Board of Directors                                                | 12           | 33.33   | 50.50      |
| Standing Committees                                               | 29           | 31.03   | 50.50      |
| Professional Staff                                                | 9            | 44.44   | 50.50      |
| NGB Membership                                                    | 1968         | 35.67   | 50.50      |
| National Team Athletes                                            | 29           | 34.48   | 50.50      |
| National Team Non-Athlete (Coaches and Support Staff)             | 9            | 22.22   | 50.50      |
| Development National Team Athlete                                 | 33           | 48.48   | 50.50      |
| Development National Team Non-Athlete (Coaches and Support Staff) | 7            | 14.28   | 50.50      |
| Part-Time Staff/Inters                                            | 24           | 50.00   | 50.50      |
| Total                                                             | 2120         | 35.85   |            |
| Average                                                           |              | 34.88   |            |