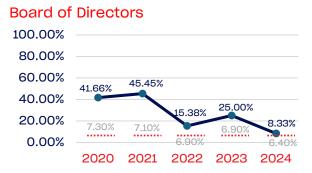

| 13           | 0.00       | 6.4        |
| Development National Team Athlete                                 | 30           | 0.00       | 6.4        |
| Development National Team Non-Athlete (Coaches and Support Staff) | 8            | 0.00       | 6.4        |
| Part-Time Staff/Inters                                            | 7            | 0.00       | 6.4        |
| Total                                                             | 15031        | 0.05       |            |
| Average                                                           |              | 1.78       |            |

#### Year-Over-Year Averages (Past 5-Years)



### **Program and Initiative Notes/Highlights**

USA Shooting collects data regarding veteran status, but it is not required.



### VETERANS



#### **Standing Committees**



#### **Professional Staff**



#### **NGB Membership**



#### National Team Athletes



#### National Team Non-Athlete



#### Development National Team

| 100.00% |               |        |               |               |               |
|---------|---------------|--------|---------------|---------------|---------------|
| 80.00%  |               |        |               |               |               |
| 60.00%  |               |        |               |               |               |
| 40.00%  |               |        |               |               |               |
| 20.00%  | 7.30%         | 16.66% | 6.90%         | 6.90%         | 6.40%         |
| 0.00%   |               | 7.10%  |               |               |               |
|         | 0.00