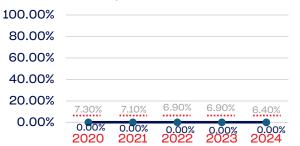

#### Development National Team

| 100.00% |               |        |               |               |               |
|---------|---------------|--------|---------------|---------------|---------------|
| 80.00%  |               |        |               |               |               |
| 60.00%  |               |        |               |               |               |
| 40.00%  |               |        |               |               |               |
| 20.00%  | 7.30%         | 16.66% | 6.90%         | 6.90%         | 6.40%         |
| 0.00%   |               | 7.10%  |               |               |               |
|         | 0.00%<br>2020 | 2021   | 0.00%<br>2022 | 0.00%<br>2023 | 0.00%<br>2024 |

#### **Development National Team Non-Athlete**

| 0.00%   | 0.00% | 0.00% | 6.90%<br>0.00%<br>2022 | 0.00%<br>2023 | 0.00% |
|---------|-------|-------|------------------------|---------------|-------|
| 20.00%  | 7.30% | 7 10% | 0.000/                 |               |       |
| 40.00%  |       |       |                        |               |       |
| 60.00%  |       |       |                        |               |       |
| 80.00%  |       |       |                        |               |       |
| 100.00% |       |       |                        |               |       |
|         |       |       |                        |               |       |