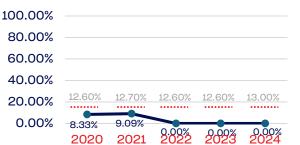

#### **Development National Team Non-Athlete**

| 100.00% |        |        |        |        |        |
|---------|--------|--------|--------|--------|--------|
| 80.00%  |        |        |        |        |        |
| 60.00%  |        |        |        |        |        |
| 40.00%  |        |        |        |        |        |
| 20.00%  | 12.60% | 12.70% | 12.60% | 12.60% | 13.00% |
| 0.00%   | 0.00%  | 0.00%  | 0.00%  | 0.00%  | 0.00%  |
| 0.00%   | 2020   | 2021   | 2022   | 2023   | 2024   |

### PERSONS WITH A DISABILITY

|                                                                   | Total Number | % Disability | National % |
|-------------------------------------------------------------------|--------------|--------------|------------|
| Board of Directors                                                | 12           | 0.00         | 13.00      |
| Standing Committees                                               | 7            | 0.00         | 13.00      |
| Professional Staff                                                | 5            | 20.00        | 13.00      |
| NGB Membership                                                    | 5088         | 0.00         | 13.00      |
| National Team Athletes                                            | 44           | 0.00         | 13.00      |
| National Team Non-Athlete (Coaches and Support Staff)             | 5            | 20.00        | 13.00      |
| Development National Team Athlete                                 | 15           | 0.00         | 13.00      |
| Development National Team Non-Athlete (Coaches and Support Staff) | 0            | 0.00         | 13.00      |
| Part-Time Staff/Inters                                            | 4            | 0.00         | 13.00      |
| Total                                                             | 5180         | 0.03         |            |
| Average                                                           |              | 5            |            |