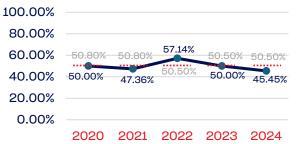

### WOMEN

|                                                                   | Total Number | % Women | National % |
|-------------------------------------------------------------------|--------------|---------|------------|
| Board of Directors                                                | 12           | 33.33   | 50.50      |
| Standing Committees                                               | 7            | 57.14   | 50.50      |
| Professional Staff                                                | 5            | 100.00  | 50.50      |
| NGB Membership                                                    | 5088         | 0.00    | 50.50      |
| National Team Athletes                                            | 44           | 45.45   | 50.50      |
| National Team Non-Athlete (Coaches and Support Staff)             | 5            | 0.00    | 50.50      |
| Development National Team Athlete                                 | 15           | 40.00   | 50.50      |
| Development National Team Non-Athlete (Coaches and Support Staff) | 0            | 0.00    | 50.50      |
| Part-Time Staff/Inters                                            | 4            | 25.00   | 50.50      |
| Total                                                             | 5180         | 0.77    |            |
| Average                                                           |              | 37.62   |            |

#### National Team Athletes