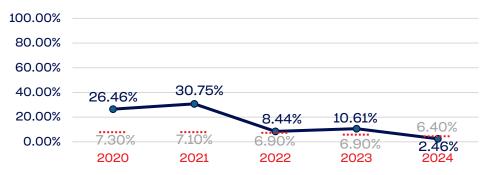

#### **Development National Team Non-Athlete**

| 0.00%   | 0.00% | 0.00% | 6.90%<br>0.00%<br>2022 | 0.00%<br>2023 | 0.00% |
|---------|-------|-------|------------------------|---------------|-------|
| 20.00%  | 7.30% | 7 10% | 0.000/                 |               |       |
| 40.00%  |       |       |                        |               |       |
| 60.00%  |       |       |                        |               |       |
| 80.00%  |       |       |                        |               |       |
| 100.00% |       |       |                        |               |       |
|         |       |       |                        |               |       |