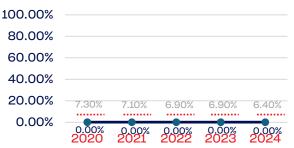

#### **Development National Team Non-Athlete**

| 0.00%   | 0.00% | 0.00% | 6.90%<br>0.00%<br>2022 | 0.00%<br>2023 | 0.00% |
|---------|-------|-------|------------------------|---------------|-------|
| 20.00%  | 7.30% | 7 10% | 0.000/                 |               |       |
| 40.00%  |       |       |                        |               |       |
| 60.00%  |       |       |                        |               |       |
| 80.00%  |       |       |                        |               |       |
| 100.00% |       |       |                        |               |       |
|         |       |       |                        |               |       |