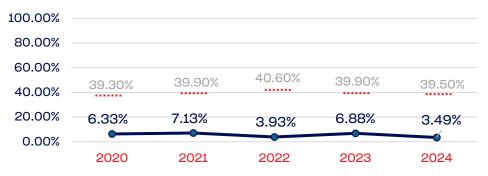

### PEOPLE OF COLOR

|                                                                   | Total Number | % People of Color | National % |
|-------------------------------------------------------------------|--------------|-------------------|------------|
| Board of Directors                                                | 12           | 0.00              | 39.50      |
| Standing Committees                                               | 7            | 0.00              | 39.50      |
| Professional Staff                                                | 5            | 0.00              | 39.50      |
| NGB Membership                                                    | 5,088        | 18.86             | 39.50      |
| National Team Athletes                                            | 44           | 9.09              | 39.50      |
| National Team Non-Athlete (Coaches and Support Staff)             | 5            | 0.00              | 39.50      |
| Development National Team Athlete                                 | 15           | 0.00              | 39.50      |
| Development National Team Non-Athlete (Coaches and Support Staff) | 0            | 0.00              | 39.50      |
| Part-Time Staff/Inters                                            | 4            | 0.00              | 39.50      |
| Total                                                             | 5,180        | 18.61             |            |
| Average                                                           |              | 3.49              |            |

#### Year-Over-Year Averages (Past 5-Years)