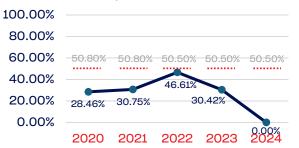

### WOMEN

|                                                                   | Total Number | % Women | National % |
|-------------------------------------------------------------------|--------------|---------|------------|
| Board of Directors                                                | 12           | 33.33   | 50.50      |
| Standing Committees                                               | 7            | 57.14   | 50.50      |
| Professional Staff                                                | 5            | 100.00  | 50.50      |
| NGB Membership                                                    | 5088         | 0.00    | 50.50      |
| National Team Athletes                                            | 44           | 45.45   | 50.50      |
| National Team Non-Athlete (Coaches and Support Staff)             | 5            | 0.00    | 50.50      |
| Development National Team Athlete                                 | 15           | 40.00   | 50.50      |
| Development National Team Non-Athlete (Coaches and Support Staff) | 0            | 0.00    | 50.50      |
| Part-Time Staff/Inters                                            | 4            | 25.00   | 50.50      |
| Total                                                             | 5180         | 0.77    |            |
| Average                                                           |              | 37.62   |            |

#### NGB Membership