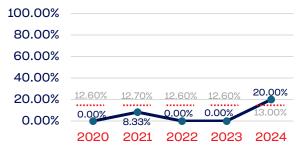

#### Development National Team

| 100.00% |        |        |        |        |        |
|---------|--------|--------|--------|--------|--------|
| 80.00%  |        |        |        |        |        |
| 60.00%  |        |        |        |        |        |
| 40.00%  |        |        |        |        |        |
| 20.00%  | 12.60% | 12.70% | 12.60% | 12.60% | 13.00% |
| 0.00%   | 10.00% | 8.33%  | 0.00%  | 0.00%  |        |
|         | 2020   | 2021   | 2022   | 2023   | 2024   |