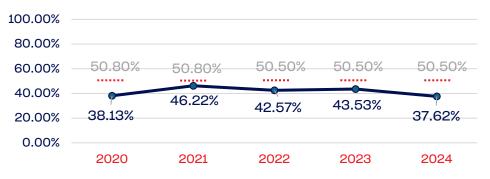

### WOMEN

|                                                                   | Total Number | % Women | National % |
|-------------------------------------------------------------------|--------------|---------|------------|
| Board of Directors                                                | 12           | 33.33   | 50.50      |
| Standing Committees                                               | 7            | 57.14   | 50.50      |
| Professional Staff                                                | 5            | 100.00  | 50.50      |
| NGB Membership                                                    | 5088         | 0.00    | 50.50      |
| National Team Athletes                                            | 44           | 45.45   | 50.50      |
| National Team Non-Athlete (Coaches and Support Staff)             | 5            | 0.00    | 50.50      |
| Development National Team Athlete                                 | 15           | 40.00   | 50.50      |
| Development National Team Non-Athlete (Coaches and Support Staff) | 0            | 0.00    | 50.50      |
| Part-Time Staff/Inters                                            | 4            | 25.00   | 50.50      |
| Total                                                             | 5180         | 0.77    |            |
| Average                                                           |              | 37.62   |            |

#### Year-Over-Year Averages (Past 5-Years)