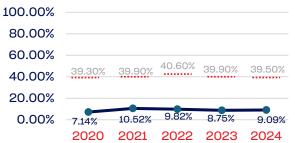

#### National Team Athletes

### PEOPLE OF COLOR

|                                                                   | Total Number | % People of Color | National % |
|-------------------------------------------------------------------|--------------|-------------------|------------|
| Board of Directors                                                | 12           | 0.00              | 39.50      |
| Standing Committees                                               | 7            | 0.00              | 39.50      |
| Professional Staff                                                | 5            | 0.00              | 39.50      |
| NGB Membership                                                    | 5,088        | 18.86             | 39.50      |
| National Team Athletes                                            | 44           | 9.09              | 39.50      |
| National Team Non-Athlete (Coaches and Support Staff)             | 5            | 0.00              | 39.50      |
| Development National Team Athlete                                 | 15           | 0.00              | 39.50      |
| Development National Team Non-Athlete (Coaches and Support Staff) | 0            | 0.00              | 39.50      |
| Part-Time Staff/Inters                                            | 4            | 0.00              | 39.50      |
| Total                                                             | 5,180        | 18.61             |            |
| Average                                                           |              | 3.49              |            |