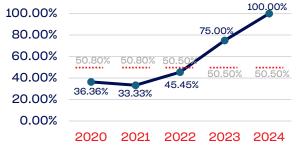

### WOMEN

|                                                                   | Total Number | % Women | National % |
|-------------------------------------------------------------------|--------------|---------|------------|
| Board of Directors                                                | 12           | 33.33   | 50.50      |
| Standing Committees                                               | 7            | 57.14   | 50.50      |
| Professional Staff                                                | 5            | 100.00  | 50.50      |
| NGB Membership                                                    | 5088         | 0.00    | 50.50      |
| National Team Athletes                                            | 44           | 45.45   | 50.50      |
| National Team Non-Athlete (Coaches and Support Staff)             | 5            | 0.00    | 50.50      |
| Development National Team Athlete                                 | 15           | 40.00   | 50.50      |
| Development National Team Non-Athlete (Coaches and Support Staff) | 0            | 0.00    | 50.50      |
| Part-Time Staff/Inters                                            | 4            | 25.00   | 50.50      |
| Total                                                             | 5180         | 0.77    |            |
| Average                                                           |              | 37.62   |            |

#### **Board of Directors**