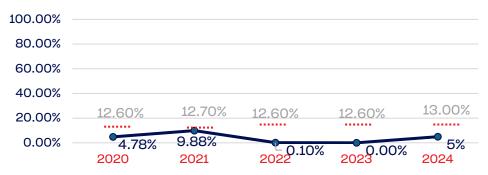

#### Development National Team

| 100.00% |        |        |        |        |        |
|---------|--------|--------|--------|--------|--------|
| 80.00%  |        |        |        |        |        |
| 60.00%  |        |        |        |        |        |
| 40.00%  |        |        |        |        |        |
| 20.00%  | 12.60% | 12.70% | 12.60% | 12.60% | 13.00% |
| 0.00%   | 10.00% | 8.33%  | 0.00%  | 0.00%  |        |
|         | 2020   | 2021   | 2022   | 2023   | 2024   |

### PERSONS WITH A DISABILITY

|                                                                   | Total Number | % Disability | National % |
|-------------------------------------------------------------------|--------------|--------------|------------|
| Board of Directors                                                | 12           | 0.00         | 13.00      |
| Standing Committees                                               | 7            | 0.00         | 13.00      |
| Professional Staff                                                | 5            | 20.00        | 13.00      |
| NGB Membership                                                    | 5088         | 0.00         | 13.00      |
| National Team Athletes                                            | 44           | 0.00         | 13.00      |
| National Team Non-Athlete (Coaches and Support Staff)             | 5            | 20.00        | 13.00      |
| Development National Team Athlete                                 | 15           | 0.00         | 13.00      |
| Development National Team Non-Athlete (Coaches and Support Staff) | 0            | 0.00         | 13.00      |
| Part-Time Staff/Inters                                            | 4            | 0.00         | 13.00      |
| Total                                                             | 5180         | 0.03         |            |
| Average                                                           |              | 5            |            |