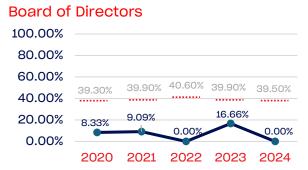

## **Significant Definitions**

**Board of Directors:** The Board of Directors is the governing body of a nonprofit. Individuals who sit on the Board are responsible for overseeing the organization's activities.

#### **Board of Directors**