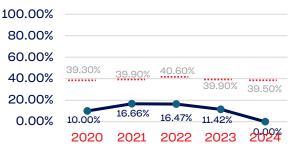

#### National Team Athletes

### Veterans

|                                                                   | Total Number | % Veterans | National % |
|-------------------------------------------------------------------|--------------|------------|------------|
| Board of Directors                                                | 15           | 6.66       | 6.4        |
| Standing Committees                                               | 13           | 0.00       | 6.4        |
| Professional Staff                                                | 8            | 0.00       | 6.4        |
| NGB Membership                                                    | 14894        | 0.02       | 6.4        |
| National Team Athletes                                            | 43           | 9.30       | 6.4        |
| National Team Non-Athlete (Coaches and Support Staff)             | 13           | 0.00       | 6.4        |
| Development National Team Athlete                                 | 30           | 0.00       | 6.4        |
| Development National Team Non-Athlete (Coaches and Support Staff) | 8            | 0.00       | 6.4        |
| Part-Time Staff/Inters                                            | 7            | 0.00       | 6.4        |
| Total                                                             | 15031        | 0.05       |            |
| Average                                                           |              | 1.78       |            |