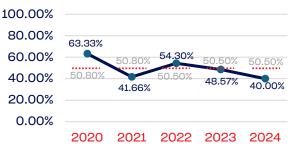

#### **Board of Directors**

### WOMEN

|                                                                   | Total Number | % Women | National % |
|-------------------------------------------------------------------|--------------|---------|------------|
| Board of Directors                                                | 12           | 33.33   | 50.50      |
| Standing Committees                                               | 7            | 57.14   | 50.50      |
| Professional Staff                                                | 5            | 100.00  | 50.50      |
| NGB Membership                                                    | 5088         | 0.00    | 50.50      |
| National Team Athletes                                            | 44           | 45.45   | 50.50      |
| National Team Non-Athlete (Coaches and Support Staff)             | 5            | 0.00    | 50.50      |
| Development National Team Athlete                                 | 15           | 40.00   | 50.50      |
| Development National Team Non-Athlete (Coaches and Support Staff) | 0            | 0.00    | 50.50      |
| Part-Time Staff/Inters                                            | 4            | 25.00   | 50.50      |
| Total                                                             | 5180         | 0.77    |            |
| Average                                                           |              | 37.62   |            |