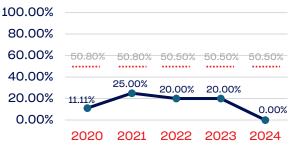

### WOMEN

|                                                                   | Total Number | % Women | National % |
|-------------------------------------------------------------------|--------------|---------|------------|
| Board of Directors                                                | 12           | 33.33   | 50.50      |
| Standing Committees                                               | 7            | 57.14   | 50.50      |
| Professional Staff                                                | 5            | 100.00  | 50.50      |
| NGB Membership                                                    | 5088         | 0.00    | 50.50      |
| National Team Athletes                                            | 44           | 45.45   | 50.50      |
| National Team Non-Athlete (Coaches and Support Staff)             | 5            | 0.00    | 50.50      |
| Development National Team Athlete                                 | 15           | 40.00   | 50.50      |
| Development National Team Non-Athlete (Coaches and Support Staff) | 0            | 0.00    | 50.50      |
| Part-Time Staff/Inters                                            | 4            | 25.00   | 50.50      |
| Total                                                             | 5180         | 0.77    |            |
| Average                                                           |              | 37.62   |            |

#### Part-Time Staff/Interns

USA SHOOTING | 2024 DEMOGRAPHIC DATA | p. 5

Click here to return to the online directory