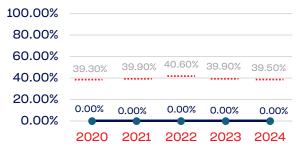

| 39.50      |
| Development National Team Athlete                                 | 15           | 0.00              | 39.50      |
| Development National Team Non-Athlete (Coaches and Support Staff) | 0            | 0.00              | 39.50      |
| Part-Time Staff/Inters                                            | 4            | 0.00              | 39.50      |
| Total                                                             | 5,180        | 18.61             |            |
| Average                                                           |              | 3.49              |            |

#### Year-Over-Year Averages (Past 5-Years)



#### **Program and Initiative Notes/Highlights**



### PEOPLE OF COLOR



#### **Standing Committees**



#### **Professional Staff**



#### NGB Membership



#### National Team Athletes



#### National Team Non-Athlete



#### Development National Team



#### **Development National Team Non-Athlete**

| 100.00% |        |         |          |        |         |
|---------|--------|---------|----------|--------|---------|
| 80.00%  |        |         |          |        |         |
| 60.00%  |        |         | 40.00%   |        |         |
| 40.00%  | 39.30% | 39.90%  | 40.60%   | 39.90% | 39.50%  |
| 20.00%  | 0.00%  | 0.00% 0 | .00% 0.0 | 0.00   | % 0.00% |
| 0.00%   | 0.00%  |         |          |        |         |
|         | 2020   | 2021 2  | 022 20   | 23 202 | 4       |

#### Part-Time Staff/Interns

| 100.00% |        |        |        |        |        |
|---------|--------|--------|--------|--------|-----