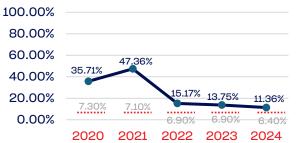

#### Development National Team

| 100.00% |               |        |               |               |               |
|---------|---------------|--------|---------------|---------------|---------------|
| 80.00%  |               |        |               |               |               |
| 60.00%  |               |        |               |               |               |
| 40.00%  |               |        |               |               |               |
| 20.00%  | 7.30%         | 16.66% | 6.90%         | 6.90%         | 6.40%         |
| 0.00%   |               | 7.10%  |               |               |               |
|         | 0.00%<br>2020 | 2021   | 0.00%<br>2022 | 0.00%<br>2023 | 0.00%<br>2024 |