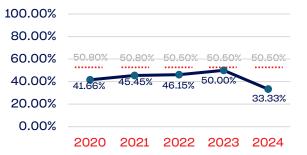

15           | 40.00   | 50.50      |
| Development National Team Non-Athlete (Coaches and Support Staff) | 0            | 0.00    | 50.50      |
| Part-Time Staff/Inters                                            | 4            | 25.00   | 50.50      |
| Total                                                             | 5180         | 0.77    |            |
| Average                                                           |              | 37.62   |            |

#### Year-Over-Year Averages (Past 5-Years)



#### Program and Initiative Notes/Highlights

USA Shooting membership data on gender is collected when athletes register to be members, however USA Shooting cannot get a report detailing how many women are a certain race or disabled, etc.



### WOMEN

#### **Board of Directors**



#### **Standing Committees**



#### **Professional Staff**



#### NGB Membership



#### National Team Athletes



#### National Team Non-Athlete



#### Development National Team



#### **Development National Team Non-Athlete**



#### Part-Time Staff/Interns



USA SHOOTING | 2024 DEMOGRAPHIC DATA | p. 5

Click here to return to the online directory



### PERSONS WITH A DISABILITY

|                                                                   | Total Number | % Disability | National % |
|-------------------------------------------------------------------|--------------|--------------|------------|
| Board of Directors                                                | 12           | 0.00         | 13.00      |
| Standing Committees