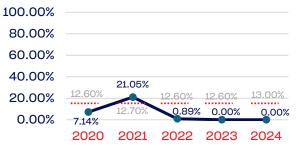

#### Development National Team

| 100.00% |               |        |               |               |               |
|---------|---------------|--------|---------------|---------------|---------------|
| 80.00%  |               |        |               |               |               |
| 60.00%  |               |        |               |               |               |
| 40.00%  |               |        |               |               |               |
| 20.00%  | 7.30%         | 16.66% | 6.90%         | 6.90%         | 6.40%         |
| 0.00%   |               | 7.10%  |               |               |               |
|         | 0.00%<br>2020 | 2021   | 0.00%<br>2022 | 0.00%<br>2023 | 0.00%<br>2024 |