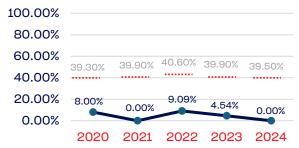

| 5            | 0.00              | 39.50      |
| Development National Team Athlete                                 | 15           | 0.00              | 39.50      |
| Development National Team Non-Athlete (Coaches and Support Staff) | 0            | 0.00              | 39.50      |
| Part-Time Staff/Inters                                            | 4            | 0.00              | 39.50      |
| Total                                                             | 5,180        | 18.61             |            |
| Average                                                           |              | 3.49              |            |

#### Year-Over-Year Averages (Past 5-Years)



#### **Program and Initiative Notes/Highlights**



### PEOPLE OF COLOR



#### **Standing Committees**



#### **Professional Staff**



#### NGB Membership



#### National Team Athletes



#### National Team Non-Athlete



#### Development National Team



#### **Development National Team Non-Athlete**

| 100.00% |        |         |          |        |         |
|---------|--------|---------|----------|--------|---------|
| 80.00%  |        |         |          |        |         |
| 60.00%  |        |         | 40.00%   |        |         |
| 40.00%  | 39.30% | 39.90%  | 40.60%   | 39.90% | 39.50%  |
| 20.00%  | 0.00%  | 0.00% 0 | .00% 0.0 | 0.00   | % 0.00% |
| 0.00%   | 0.00%  |         |          |        |         |
|         | 2020   | 2021 2  | 022 20   | 23 202 | 4       |

#### Part-Time Staff/Interns

| 100.00% |        |        |        |        |        |
|---------|--------|-