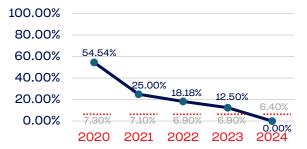

ment National Team Athlete                                 | 30           | 0.00       | 6.4        |
| Development National Team Non-Athlete (Coaches and Support Staff) | 8            | 0.00       | 6.4        |
| Part-Time Staff/Inters                                            | 7            | 0.00       | 6.4        |
| Total                                                             | 15031        | 0.05       |            |
| Average                                                           |              | 1.78       |            |

#### Year-Over-Year Averages (Past 5-Years)



### **Program and Initiative Notes/Highlights**

USA Shooting collects data regarding veteran status, but it is not required.



### VETERANS



#### **Standing Committees**



#### **Professional Staff**



#### **NGB Membership**



#### National Team Athletes



#### National Team Non-Athlete



#### Development National Team

| 100.00% |               |        |               |               |               |
|---------|---------------|--------|---------------|---------------|---------------|
| 80.00%  |               |        |               |               |               |
| 60.00%  |               |        |               |               |               |
| 40.00%  |               |        |               |               |               |
| 20.00%  | 7.30%         | 16.66% | 6.90%         | 6.90%         | 6.40%         |
| 0.00%   |               | 7.10%  |               |               |               |
|         | 0.00%<br>2020 | 2021   | 0.00%<br>2022 | 0.00%<br>2023 | 0.00%<br>2