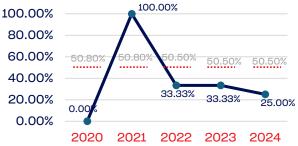

#### **Professional Staff**

### WOMEN

|                                                                   | Total Number | % Women | National % |
|-------------------------------------------------------------------|--------------|---------|------------|
| Board of Directors                                                | 12           | 33.33   | 50.50      |
| Standing Committees                                               | 7            | 57.14   | 50.50      |
| Professional Staff                                                | 5            | 100.00  | 50.50      |
| NGB Membership                                                    | 5088         | 0.00    | 50.50      |
| National Team Athletes                                            | 44           | 45.45   | 50.50      |
| National Team Non-Athlete (Coaches and Support Staff)             | 5            | 0.00    | 50.50      |
| Development National Team Athlete                                 | 15           | 40.00   | 50.50      |
| Development National Team Non-Athlete (Coaches and Support Staff) | 0            | 0.00    | 50.50      |
| Part-Time Staff/Inters                                            | 4            | 25.00   | 50.50      |
| Total                                                             | 5180         | 0.77    |            |
| Average                                                           |              | 37.62   |            |