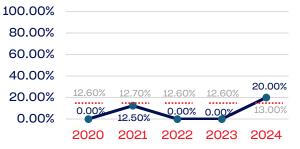

#### NGB Membership

| 100.00% |        |        |        |        |        |
|---------|--------|--------|--------|--------|--------|
| 80.00%  |        |        |        |        |        |
| 60.00%  |        |        |        |        |        |
| 40.00%  |        |        |        |        |        |
| 20.00%  | 12.60% | 12.70% | 12.60% | 12.60% | 13.00% |
| 0.00%   | 0.00%  | 0.00%  | 0.00%  | 0.00%  | 0.00%  |
| 0.00%   | 2020   | 2021   | 2022   | 2023   | 2024   |

#### **Development National Team Non-Athlete**

| 100.00% |        |        |        |        |        |
|---------|--------|--------|--------|--------|--------|
| 80.00%  |        |        |        |        |        |
| 60.00%  |        |        |        |        |        |
| 40.00%  |        |        |        |        |        |
| 20.00%  | 12.60% | 12.70% | 12.60% | 12.60% | 13.00% |
| 0.00%   | 0.00%  | 0.00%  | 0.00%  | 0.00%  | 0.00%  |
| 0.00%   | 2020   | 2021   | 2022   | 2023   | 2024   |

#### Part-Time Staff/Interns

| 100.00% |        |        |        |        |        |
|---------|--------|--------|--------|--------|--------|
| 80.00%  |        |        |        |        |        |
| 60.00%  |        |        |        |        |        |
| 40.00%  |        |        |        |        |        |
| 20.00%  | 12.60% | 12.70% | 12.60% | 12.60% | 13.00% |
| 0.00%   | 0.00%  | 0.00%  | 0.00%  | 0.00%  | 0.00%  |
| 0.00%   | 2020   | 2021   | 2022   | 2023   | 2024   |