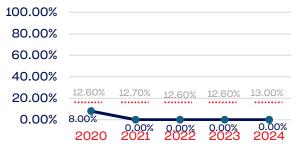

#### Part-Time Staff/Interns

| 100.00% |        |        |        |        |        |
|---------|--------|--------|--------|--------|--------|
| 80.00%  |        |        |        |        |        |
| 60.00%  |        |        |        |        |        |
| 40.00%  |        |        |        |        |        |
| 20.00%  | 12.60% | 12.70% | 12.60% | 12.60% | 13.00% |
| 0.00%   | 0.00%  | 0.00%  | 0.00%  | 0.00%  | 0.00%  |
| 0.00%   | 2020   | 2021   | 2022   | 2023   | 2024   |

### PERSONS WITH A DISABILITY

|                                                                   | Total Number | % Disability | National % |
|-------------------------------------------------------------------|--------------|--------------|------------|
| Board of Directors                                                | 12           | 0.00         | 13.00      |
| Standing Committees                                               | 7            | 0.00         | 13.00      |
| Professional Staff                                                | 5            | 20.00        | 13.00      |
| NGB Membership                                                    | 5088         | 0.00         | 13.00      |
| National Team Athletes                                            | 44           | 0.00         | 13.00      |
| National Team Non-Athlete (Coaches and Support Staff)             | 5            | 20.00        | 13.00      |
| Development National Team Athlete                                 | 15           | 0.00         | 13.00      |
| Development National Team Non-Athlete (Coaches and Support Staff) | 0            | 0.00         | 13.00      |
| Part-Time Staff/Inters                                            | 4            | 0.00         | 13.00      |
| Total                                                             | 5180         | 0.03         |            |
| Average                                                           |              | 5            |            |