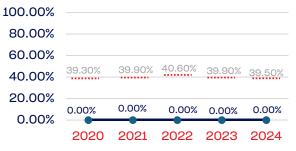

#### NGB Membership

### PEOPLE OF COLOR

|                                                                   | Total Number | % People of Color | National % |
|-------------------------------------------------------------------|--------------|-------------------|------------|
| Board of Directors                                                | 12           | 0.00              | 39.50      |
| Standing Committees                                               | 7            | 0.00              | 39.50      |
| Professional Staff                                                | 5            | 0.00              | 39.50      |
| NGB Membership                                                    | 5,088        | 18.86             | 39.50      |
| National Team Athletes                                            | 44           | 9.09              | 39.50      |
| National Team Non-Athlete (Coaches and Support Staff)             | 5            | 0.00              | 39.50      |
| Development National Team Athlete                                 | 15           | 0.00              | 39.50      |
| Development National Team Non-Athlete (Coaches and Support Staff) | 0            | 0.00              | 39.50      |
| Part-Time Staff/Inters                                            | 4            | 0.00              | 39.50      |
| Total                                                             | 5,180        | 18.61             |            |
| Average                                                           |              | 3.49              |            |