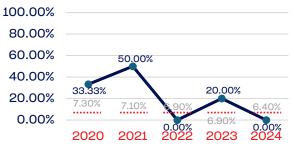

|
| Development National Team Non-Athlete (Coaches and Support Staff) | 8            | 0.00       | 6.4        |
| Part-Time Staff/Inters                                            | 7            | 0.00       | 6.4        |
| Total                                                             | 15031        | 0.05       |            |
| Average                                                           |              | 1.78       |            |

#### Year-Over-Year Averages (Past 5-Years)



### **Program and Initiative Notes/Highlights**

USA Shooting collects data regarding veteran status, but it is not required.



### VETERANS



#### **Standing Committees**



#### **Professional Staff**



#### **NGB Membership**



#### National Team Athletes



#### National Team Non-Athlete



#### Development National Team

| 100.00% |               |        |               |               |               |
|---------|---------------|--------|---------------|---------------|---------------|
| 80.00%  |               |        |               |               |               |
| 60.00%  |               |        |               |               |               |
| 40.00%  |               |        |               |               |               |
| 20.00%  | 7.30%         | 16.66% | 6.90%         | 6.90%         | 6.40%         |
| 0.00%   |               | 7.10%  |               |               |               |
|         | 0.00%<br>2020 | 2021   | 0.00%<br>2022 | 0.00%<br>2023 | 0.00%<br>2024 |

#### **Development National Team Non-Athlete**

| 0.00%   | 0.00% | 0.00% | 6.90%<br>