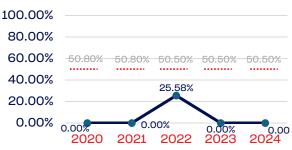

#### National Team Athletes

### WOMEN

|                                                                   | Total Number | % Women | National % |
|-------------------------------------------------------------------|--------------|---------|------------|
| Board of Directors                                                | 12           | 33.33   | 50.50      |
| Standing Committees                                               | 7            | 57.14   | 50.50      |
| Professional Staff                                                | 5            | 100.00  | 50.50      |
| NGB Membership                                                    | 5088         | 0.00    | 50.50      |
| National Team Athletes                                            | 44           | 45.45   | 50.50      |
| National Team Non-Athlete (Coaches and Support Staff)             | 5            | 0.00    | 50.50      |
| Development National Team Athlete                                 | 15           | 40.00   | 50.50      |
| Development National Team Non-Athlete (Coaches and Support Staff) | 0            | 0.00    | 50.50      |
| Part-Time Staff/Inters                                            | 4            | 25.00   | 50.50      |
| Total                                                             | 5180         | 0.77    |            |
| Average                                                           |              | 37.62   |            |