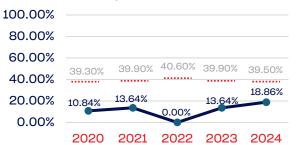

|
| Development National Team Athlete                                 | 15           | 0.00              | 39.50      |
| Development National Team Non-Athlete (Coaches and Support Staff) | 0            | 0.00              | 39.50      |
| Part-Time Staff/Inters                                            | 4            | 0.00              | 39.50      |
| Total                                                             | 5,180        | 18.61             |            |
| Average                                                           |              | 3.49              |            |

#### Year-Over-Year Averages (Past 5-Years)



#### **Program and Initiative Notes/Highlights**



### PEOPLE OF COLOR



#### **Standing Committees**



#### **Professional Staff**



#### NGB Membership



#### National Team Athletes



#### National Team Non-Athlete



#### Development National Team



#### **Development National Team Non-Athlete**

| 100.00% |        |         |          |        |         |
|---------|--------|---------|----------|--------|---------|
| 80.00%  |        |         |          |        |         |
| 60.00%  |        |         | 40.00%   |        |         |
| 40.00%  | 39.30% | 39.90%  | 40.60%   | 39.90% | 39.50%  |
| 20.00%  | 0.00%  | 0.00% 0 | .00% 0.0 | 0.00   | % 0.00% |
| 0.00%   | 0.00%  |         |          |        |         |
|         | 2020   | 2021 2  | 022 20   | 23 202 | 4       |

#### Part-Time Staff/Interns

| 100.00% |        |        |        |        |        |
|---------|--------|--------|--------|--------|--------|
| 80.00%  |