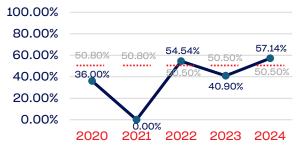

|
| Development National Team Non-Athlete (Coaches and Support Staff) | 0            | 0.00    | 50.50      |
| Part-Time Staff/Inters                                            | 4            | 25.00   | 50.50      |
| Total                                                             | 5180         | 0.77    |            |
| Average                                                           |              | 37.62   |            |

#### Year-Over-Year Averages (Past 5-Years)



#### Program and Initiative Notes/Highlights

USA Shooting membership data on gender is collected when athletes register to be members, however USA Shooting cannot get a report detailing how many women are a certain race or disabled, etc.



### WOMEN

#### **Board of Directors**



#### **Standing Committees**



#### **Professional Staff**



#### NGB Membership



#### National Team Athletes



#### National Team Non-Athlete



#### Development National Team



#### **Development National Team Non-Athlete**



#### Part-Time Staff/Interns



USA SHOOTING | 2024 DEMOGRAPHIC DATA | p. 5

Click here to return to the online directory



### PERSONS WITH A DISABILITY

|                                                                   | Total Number | % Disability | National % |
|-------------------------------------------------------------------|--------------|--------------|------------|
| Board of Directors                                                | 12           | 0.00         | 13.00      |
| Standing Committees                                               | 7            | 0.00         |