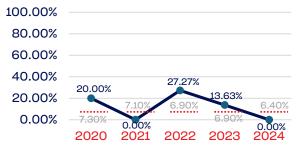

| 6.4        |
| Development National Team Athlete                                 | 30           | 0.00       | 6.4        |
| Development National Team Non-Athlete (Coaches and Support Staff) | 8            | 0.00       | 6.4        |
| Part-Time Staff/Inters                                            | 7            | 0.00       | 6.4        |
| Total                                                             | 15031        | 0.05       |            |
| Average                                                           |              | 1.78       |            |

#### Year-Over-Year Averages (Past 5-Years)



### **Program and Initiative Notes/Highlights**

USA Shooting collects data regarding veteran status, but it is not required.



### VETERANS



#### **Standing Committees**



#### **Professional Staff**



#### **NGB Membership**



#### National Team Athletes



#### National Team Non-Athlete



#### Development National Team

| 100.00% |               |        |               |               |               |
|---------|---------------|--------|---------------|---------------|---------------|
| 80.00%  |               |        |               |               |               |
| 60.00%  |               |        |               |               |               |
| 40.00%  |               |        |               |               |               |
| 20.00%  | 7.30%         | 16.66% | 6.90%         | 6.90%         | 6.40%         |
| 0.00%   |               | 7.10%  |               |               |               |
|         | 0.00%<br>2020 | 2021   | 0.00%<br>20