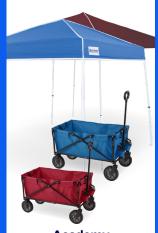

25% OFF

Fleece

25% OFF

All R.O.W. Clothing

25% OFF

**All Freely Clothing** 

was: \$49.99

**Academy Canopy or Wagon** 

### now: \$599.99 was: \$999.99

Redfield 48-Gun Safe

25% OFF

**Magellan Outdoors** Camo

**Academy Armchair** 

was: \$7.99

40-lb.

was: \$599.99