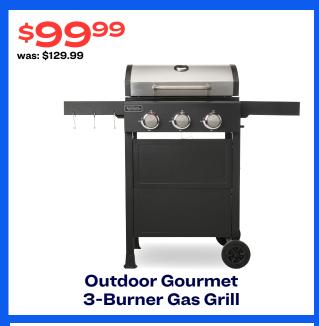

### now: \$599.99 was: \$999.99

Redfield 48-Gun Safe

25% OFF

**Magellan Outdoors** Camo

**Academy Armchair** 

was: \$7.99

40-lb.

was: \$599.99