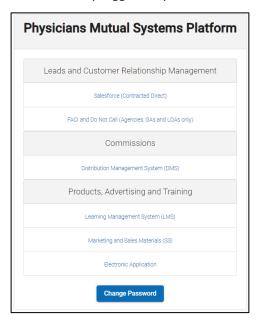

Once successfully logged in, you will have access to the following systems:

| SYSTEM          | DESCRIPTION                                                            |
|-----------------|------------------------------------------------------------------------|
| Salesforce      | Access to leads and customer information for agents contracted direct. |
| FACI            | Field Access to Customer Information for Agencies, GAs and LOAs.       |
| DMS             | Distribution Management System – access to pay statements.             |
| LMS             | Learning Management System for online training.                        |
| <b>S3</b>       | Access to sales, marketing and training materials.                     |
| Electronic Apps | Access to the electronic application for face-to-face or remote sales. |