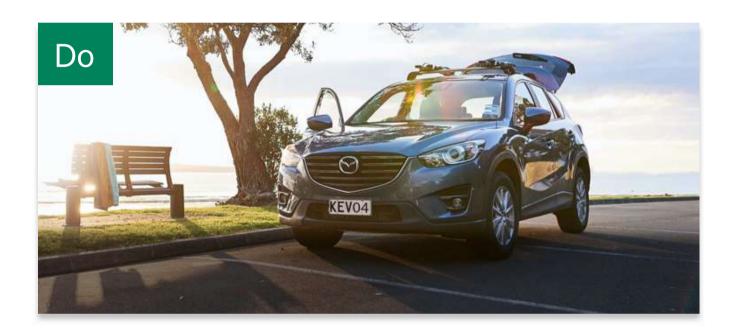

## To keep in mind

**Place most important content in the centre** within the specified safe space so it works across desktop, tablet and mobile breakpoints.

**The image should feel like it's from NZ.** Creative imagery should resonate with the Trade Me brand, feeling like it's for New Zealanders.

**The image should not have a white or transparent background or have colours that are too close to the Trade Me site navigations and brand.** This is to create a distinction between the hero banner image and the Trade Me site and brand.