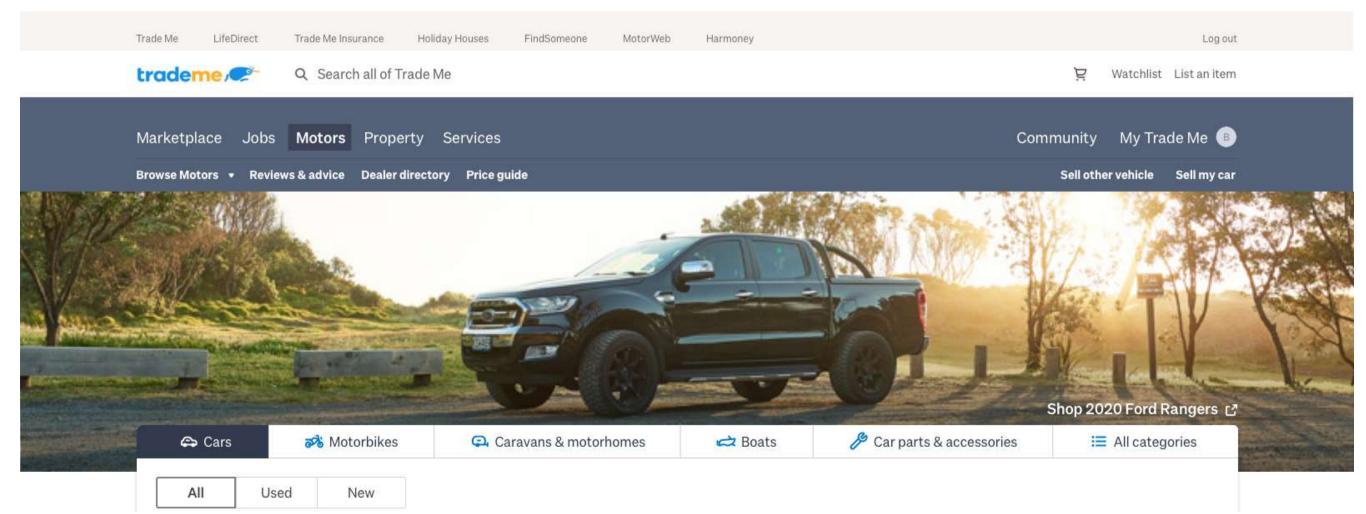

ill be added on top of creative by us; to add better viewability to the CTA.

lower the visibility of the CTA.

#### In-situ example

Smallest breakpoint





## Extra-large desktop image specifications

Image dimensions: 1920 × 336pxFile size: 300kB maxFile type: Static PNG or JPG



#### Safe zone

1

1320×280px Keep the most important content within this space.

#### **2** Cut off zone

Placing important content in this area may be cut off on different breakpoints.

#### 4 Search box

Height: 56px; Any content within this area will be hidden.

#### 5 Gradient

A 172px semi-transparent gradient will be added on top of creative by us; to add better viewability to the CTA.

З СТА

Placing complex imagery here may lower the visibility of the CTA.

#### In-situ example

Smallest breakpoint