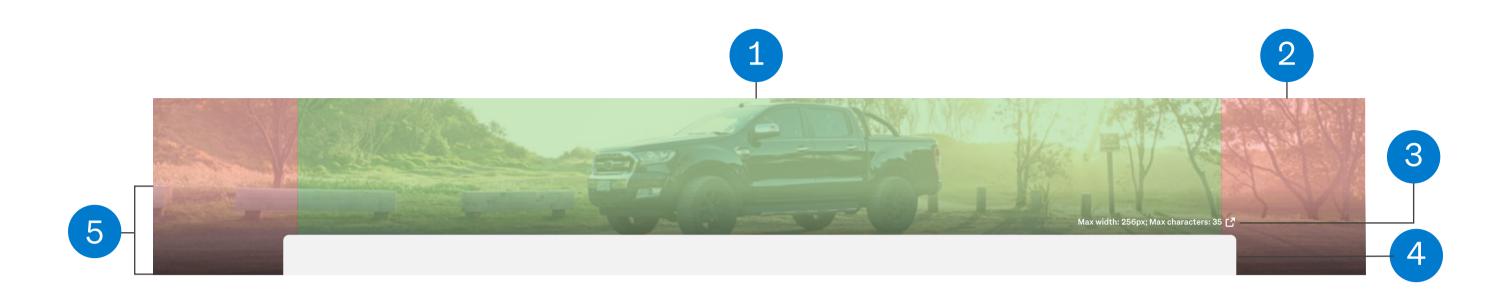

## Mobile image specifications

Image dimensions: 767 × 135px

File size: 100kB max

File type: Static PNG or JPG

#### Safe zone

320×104px; Keep the most important content within this space.

#### **2** Cut off zone

Placing important content in this area may be cut off on different breakpoints.

#### 3 CTA

Max width: 256px; Area height: 32px; Content in this area will be covered by placement of CTA.

Smallest breakpoint