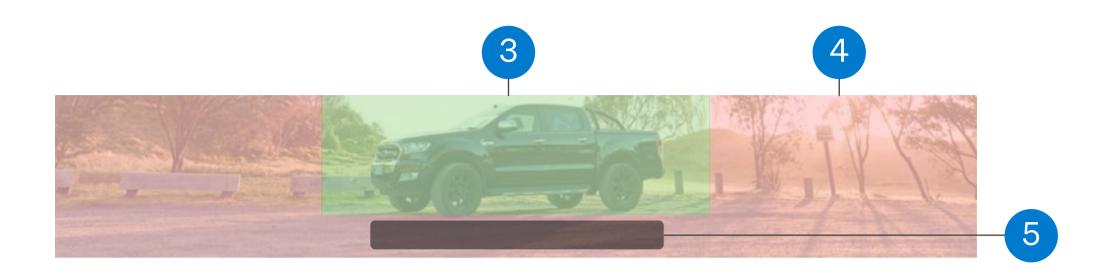

#### Safe zone

1

768×152px; Keep the most important content within this space.

#### 2 Cut off zone

Placing important content in this area may be cut off on different breakpoints.

#### **CTA**

3

Placing complex imagery here may

#### **Search box**

Max height: 80px; Any content within

this area will be hidden.

#### 5

#### Gradient

A 145px semi-transparent gradient will be added on top of creative by us; to add better viewability to the CTA.

lower the visibility of the CTA.