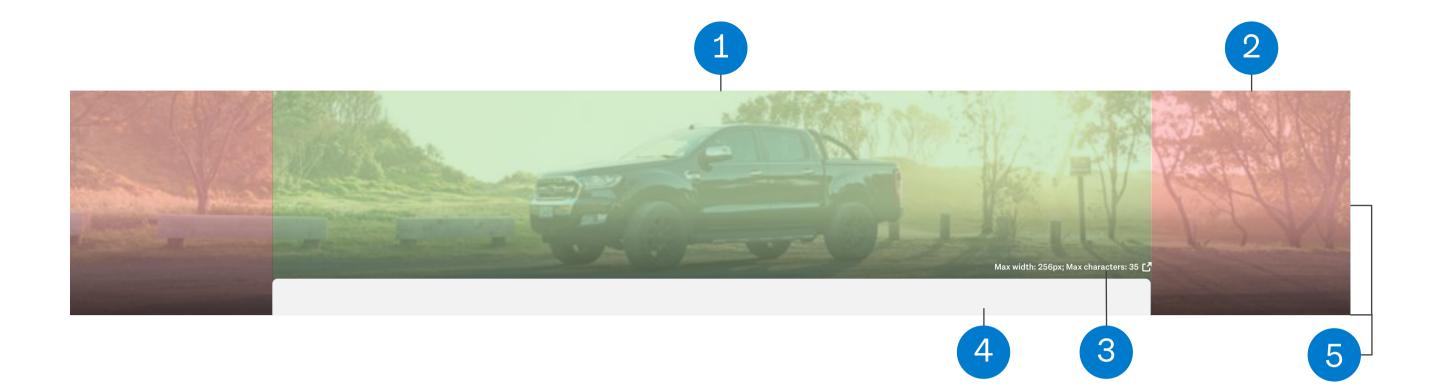

#### Safe zone

320×104px; Keep the most important content within this space.

#### **2** Cut off zone

Placing important content in this area may be cut off on different breakpoints.

#### 3 CTA

Max width: 256px; Area height: 32px; Content in this area will be covered by placement of CTA.

Smallest breakpoint