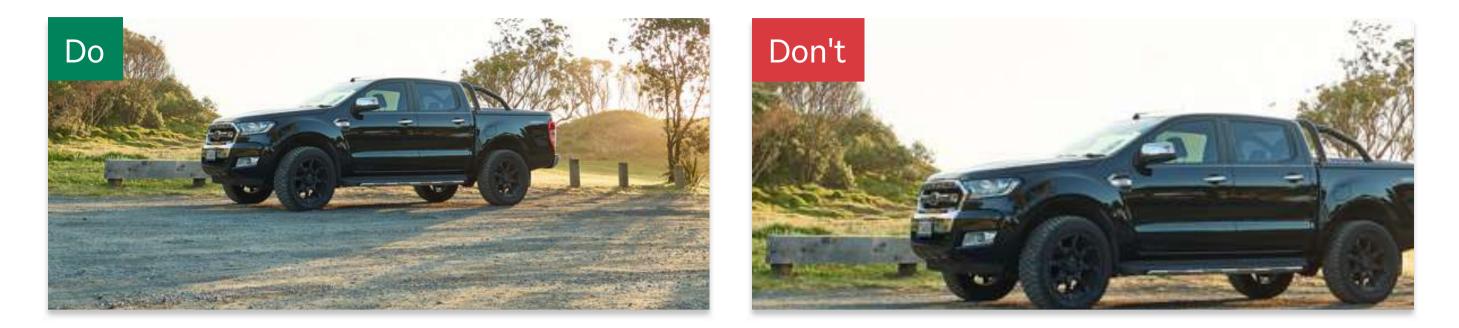

## To keep in mind

**Place most important content in the centre** within the specified safe space so it works across desktop, tablet and mobile breakpoints.

**The image should feel like it's from NZ.** Creative imagery should resonate with the Trade Me brand, feeling like it's for New Zealanders.

**The image should not have a white or transparent background or have colours that are too close to the Trade Me site navigations and brand.** This is to create a distinction between the hero banner image and the Trade Me site and brand.