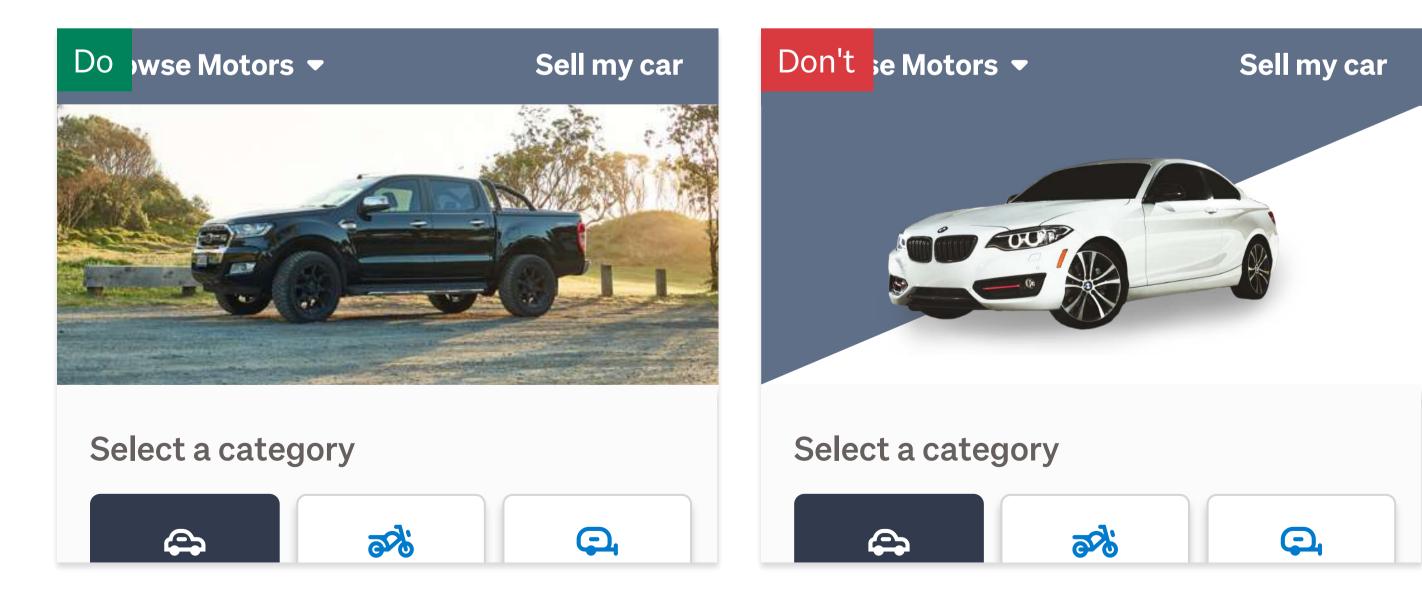

## To keep in mind

**Place most important content in the centre** within the specified safe space so it works across desktop, tablet and mobile breakpoints.

**The image should feel like it's from NZ.** Creative imagery should resonate with the Trade Me brand, feeling like it's for New Zealanders.

**The image should not have a white or transparent background or have colours that are too close to the Trade Me site navigations and brand.** This is to create a distinction between the hero banner image and the Trade Me site and brand.