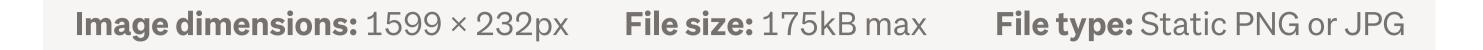

## Mobile image specifications

Image dimensions: 767 × 135px

File size: 100kB max

File type: Static PNG or JPG

#### Safe zone

320×104px; Keep the most important content within this space.

#### **2** Cut off zone

Placing important content in this area may be cut off on different breakpoints.

#### 3 CTA

Max width: 256px; Area height: 32px; Content in this area will be covered by placement of CTA.

Smallest breakpoint