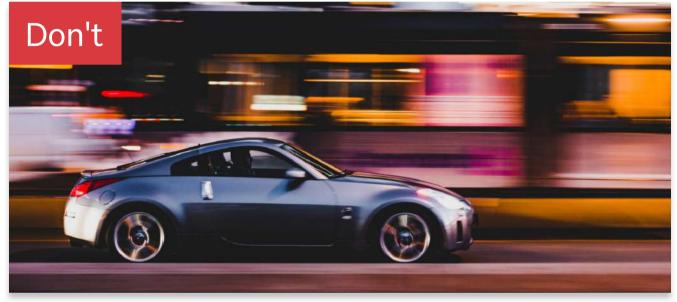

## To keep in mind

**Place most important content in the centre** within the specified safe space so it works across desktop, tablet and mobile breakpoints.

**The image should feel like it's from NZ.** Creative imagery should resonate with the Trade Me brand, feeling like it's for New Zealanders.

**The image should not have a white or transparent background or have colours that are too close to the Trade Me site navigations and brand.** This is to create a distinction between the hero banner image and the Trade Me site and brand.