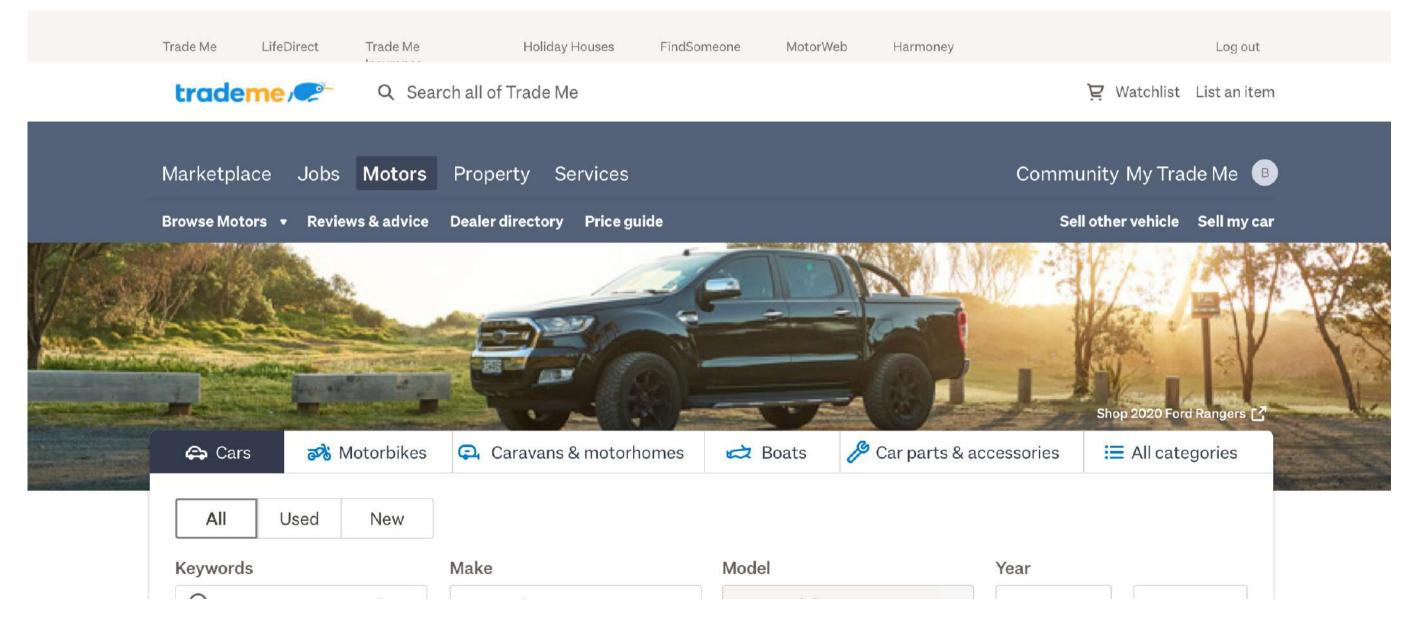

#### In-situ example

#### Widest breakpoint

#### In-situ example

Smallest breakpoint