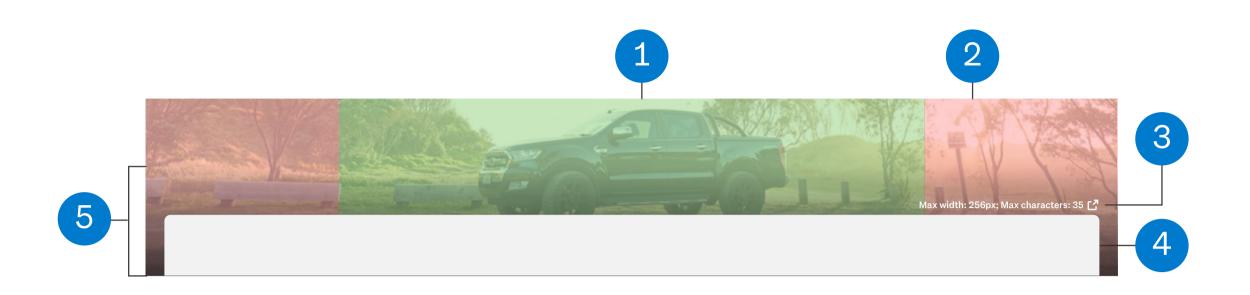

## **Desktop image specifications**

#### Safe zone 1

1280×176px; Keep the most important content within this space.

#### **Cut off zone** 2

Placing important content in this area may be cut off on different breakpoints.

#### СТА

3

Placing complex imagery here may

#### **Search box**

Height: 56px; Any content within this area will be hidden.

#### 5

#### Gradient

A 116px semi-transparent gradient will be added on top of creative by us; to add better viewability to the CTA.

lower the visibility of the CTA.