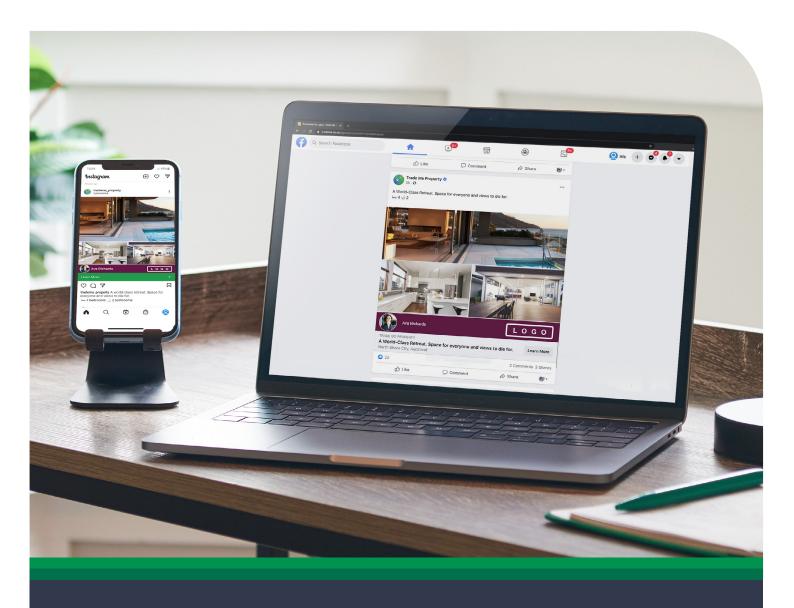

## **Audience Extension**

Extend the reach of your property listing

Drive more active property seekers to your listings with the power of Trade Me Property data

Audience Extension lets you reach active and engaged property seekers across **Facebook, Instagram and the Google Display Network.** Upgrade your Platinum, Gold or Silver Package to increase page views and drive buyer engagement.

## Audience Extension

Extend the reach of your property listing

Widen the reach of your listing across Facebook, Instagram and Google display for two weeks.

Re-target property seekers that have viewed your listing and reach additional buyers.

By leveraging Trade Me's data off-site, your property will be seen an additional 33,000 times.\*

Drive an additional 987 clicks back to your Trade Me Property listing on average.\*

To extend the reach of your property listing, upgrade your Platinum, Gold or Silver Package today.