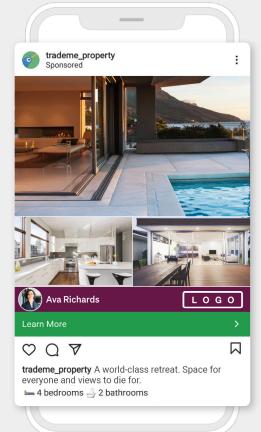

## **Audience Extension**

Extend the reach of your property listing

Drive more active property seekers to your listings with the power of Trade Me Property data

Audience Extension lets you reach active and engaged property seekers across **Facebook, Instagram and the Google Display Network.** Upgrade your Platinum, Gold or Silver Package to increase page views and drive buyer engagement.

## Audience Extension

Extend the reach of your property listing

Widen the reach of your listing across Facebook, Instagram and Google display for two weeks.

Re-target property seekers that have viewed your listing and reach additional buyers.

By leveraging Trade Me's data off-site, your property will be seen an additional 33,000 times.\*

Drive an additional 987 clicks back to your Trade Me Property listing on average.\*

To extend the reach of your property listing, upgrade your Platinum, Gold or Silver Package today.