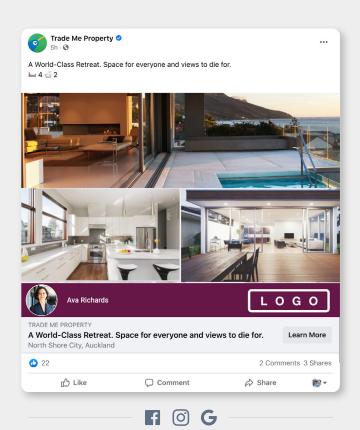

## **Audience Extension**

Extend the reach of your property listing

Drive more active property seekers to your listings with the power of Trade Me Property data

Audience Extension lets you reach active and engaged property seekers across **Facebook, Instagram and the Google Display Network.** Upgrade your Platinum, Gold or Silver Package to increase page views and drive buyer engagement.

## Audience Extension

Extend the reach of your property listing

Widen the reach of your listing across Facebook, Instagram and Google display for two weeks.

Re-target property seekers that have viewed your listing and reach additional buyers.

By leveraging Trade Me's data off-site, your property will be seen an additional 33,000 times.\*

Drive an additional 987 clicks back to your Trade Me Property listing on average.\*

To extend the reach of your property listing, upgrade your Platinum, Gold or Silver Package today.