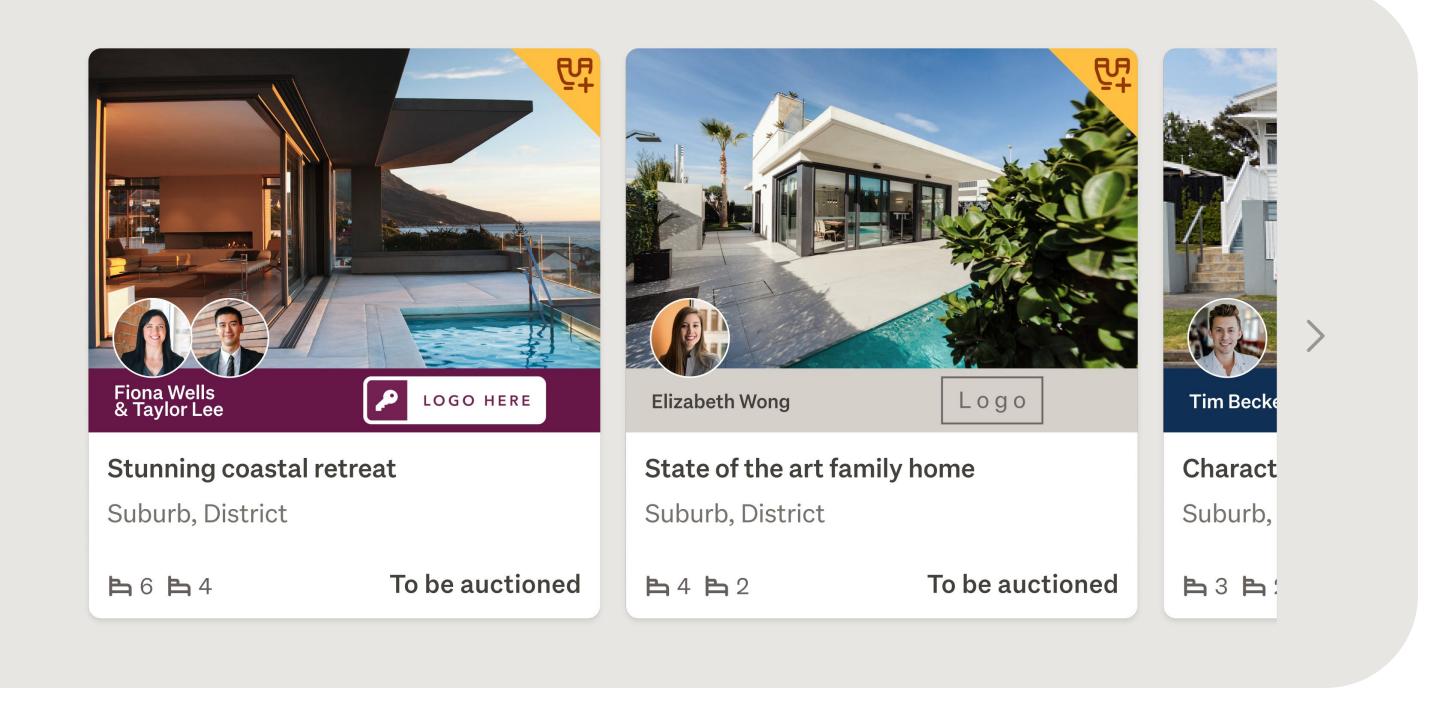

### Maximise your property's chance of success

On average, Platinum listings receive:

more watchlists on average

Compared to Base listings<sup>^</sup>

#### With Platinum:

Feature on Trade Me Property & Homes.co.nz homepages

Until sold

Position and prominence in search results and latest listing emails

Rotates to the top of search<sup>1</sup>

Weekly

Appears in search carousel<sup>2</sup>