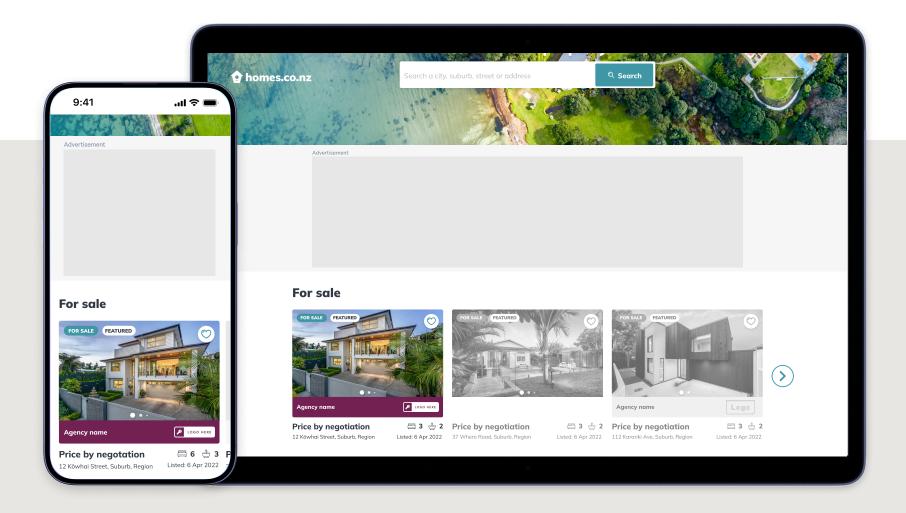

### List once and reach multiple audiences with Platinum

To maximise your reach, your listing will be extended to nine other digital websites including Homes.co.nz, international property portals, and social media platforms.

#### Homes.co.nz

Reach a wider audience with extended search result visibility and prominent homepage recommendations.