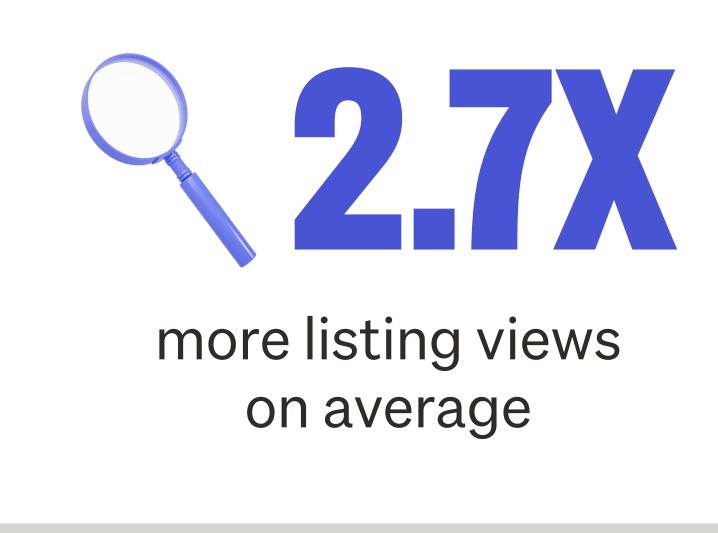

### Maximise your property's chance of success

On average, Platinum listings receive:

more watchlists on average

Compared to Base listings<sup>^</sup>