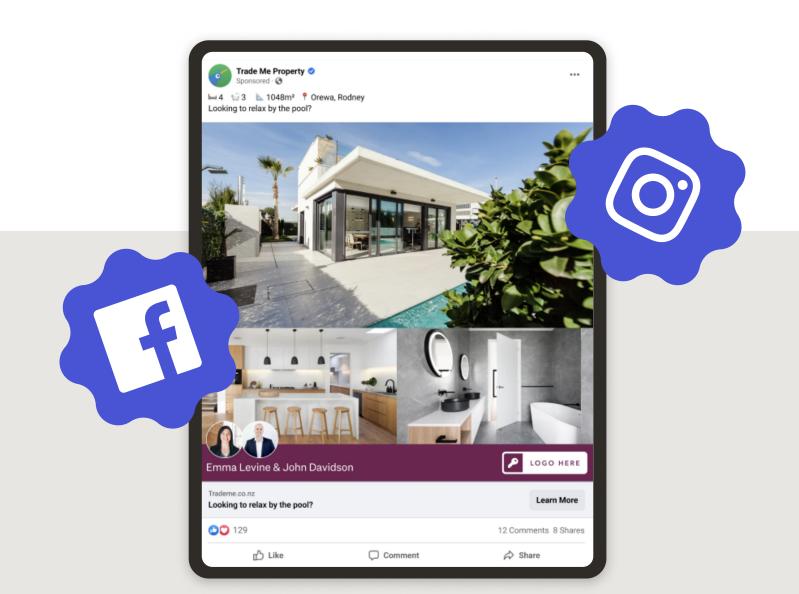

1 week

Target buyers searching suburbs nearby on Trade Me

Until sold<sup>1</sup>

Homes.co.nz search results

Featured listing

Social boost on Facebook & Instagram

At launch

Global reach to an international audience

#### Social boost

Your property is promoted on Instagram and Facebook on launch day leveraging Trade Me Property data to get the word out further and ensure active buyers see your listing.