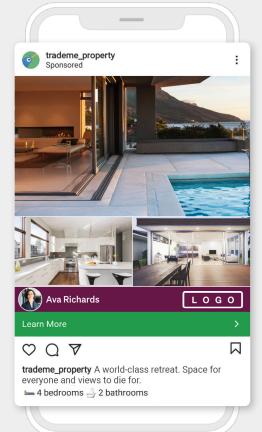

## **Audience Extension**

Extend the reach of your property listing

Drive more active property seekers to your listings with the power of Trade Me Property data

Audience Extension lets you reach active and engaged property seekers across **Facebook, Instagram and the Google Display Network.** Upgrade your Platinum, Gold or Silver Package to increase page views and drive buyer engagement.

## Audience Extension

Extend the reach of your property listing

Widen the reach of your listing across Facebook, Instagram and Google display for two weeks.

Re-target property seekers that have viewed your listing and reach additional buyers.

By leveraging Trade Me's data off-site, your property will be seen an additional 40,000 times.\*

Drive an additional 949 clicks back to your Trade Me Property listing on average.\*

To extend the reach of your property listing, upgrade your Platinum, Gold or Silver Package today.