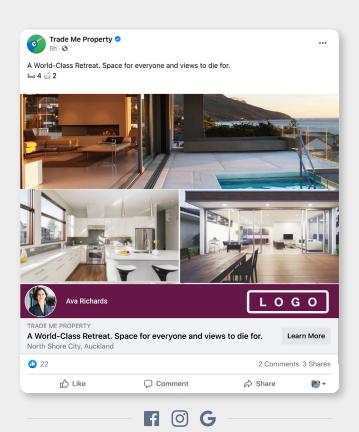

## **Audience Extension**

Extend the reach of your property listing

Drive more active property seekers to your listings with the power of Trade Me Property data

Audience Extension lets you reach active and engaged property seekers across **Facebook, Instagram and the Google Display Network.** Upgrade your Platinum, Gold or Silver Package to increase page views and drive buyer engagement.

## Audience Extension

Extend the reach of your property listing

Widen the reach of your listing across Facebook, Instagram and Google display for two weeks.

Re-target property seekers that have viewed your listing and reach additional buyers.

By leveraging Trade Me's data off-site, your property will be seen an additional 40,000 times.\*

Drive an additional 949 clicks back to your Trade Me Property listing on average.\*

To extend the reach of your property listing, upgrade your Platinum, Gold or Silver Package today.