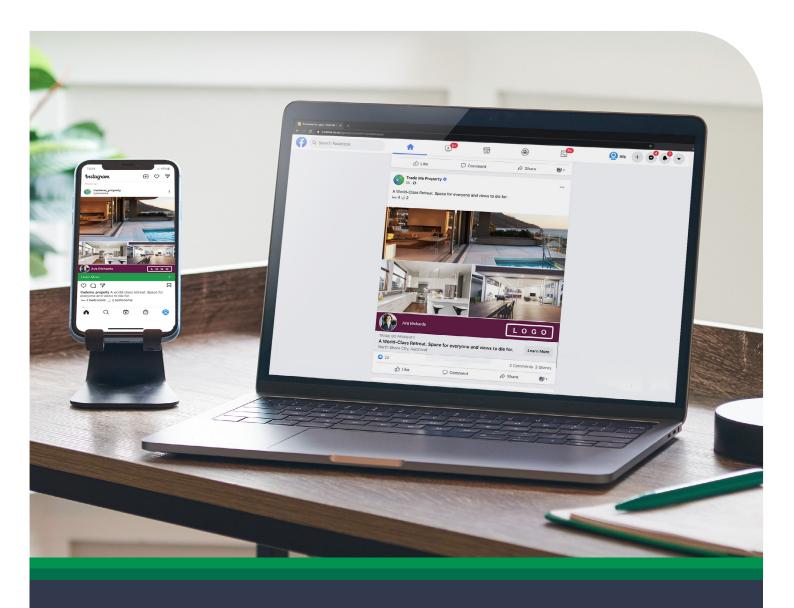

## **Audience Extension**

Extend the reach of your property listing

Drive more active property seekers to your listings with the power of Trade Me Property data

Audience Extension lets you reach active and engaged property seekers across **Facebook, Instagram and the Google Display Network.** Upgrade your Platinum, Gold or Silver Package to increase page views and drive buyer engagement.

## Audience Extension

Extend the reach of your property listing

Widen the reach of your listing across Facebook, Instagram and Google display for two weeks.

Re-target property seekers that have viewed your listing and reach additional buyers.

By leveraging Trade Me's data off-site, your property will be seen an additional 40,000 times.\*

Drive an additional 949 clicks back to your Trade Me Property listing on average.\*

To extend the reach of your property listing, upgrade your Platinum, Gold or Silver Package today.