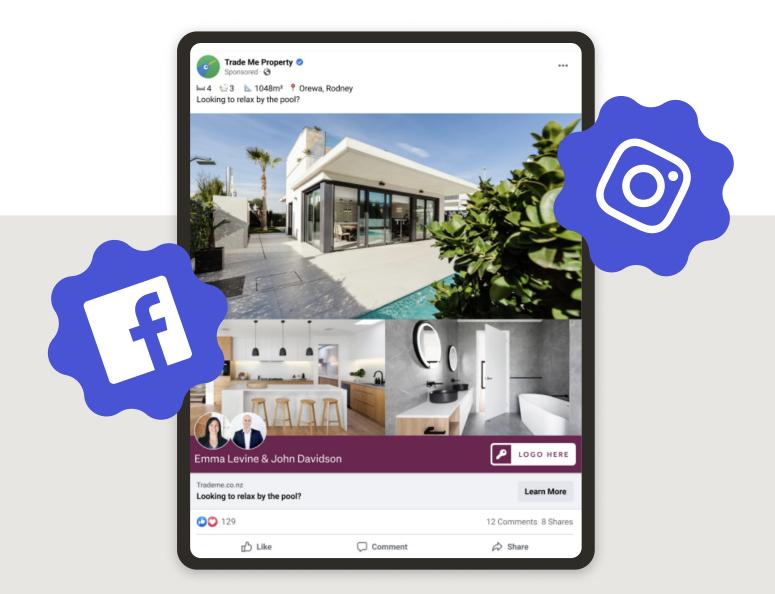

#### Social boost

Your property is promoted on Instagram and Facebook on launch day leveraging Trade Me Property data to get the word out further and ensure active buyers see your listing.