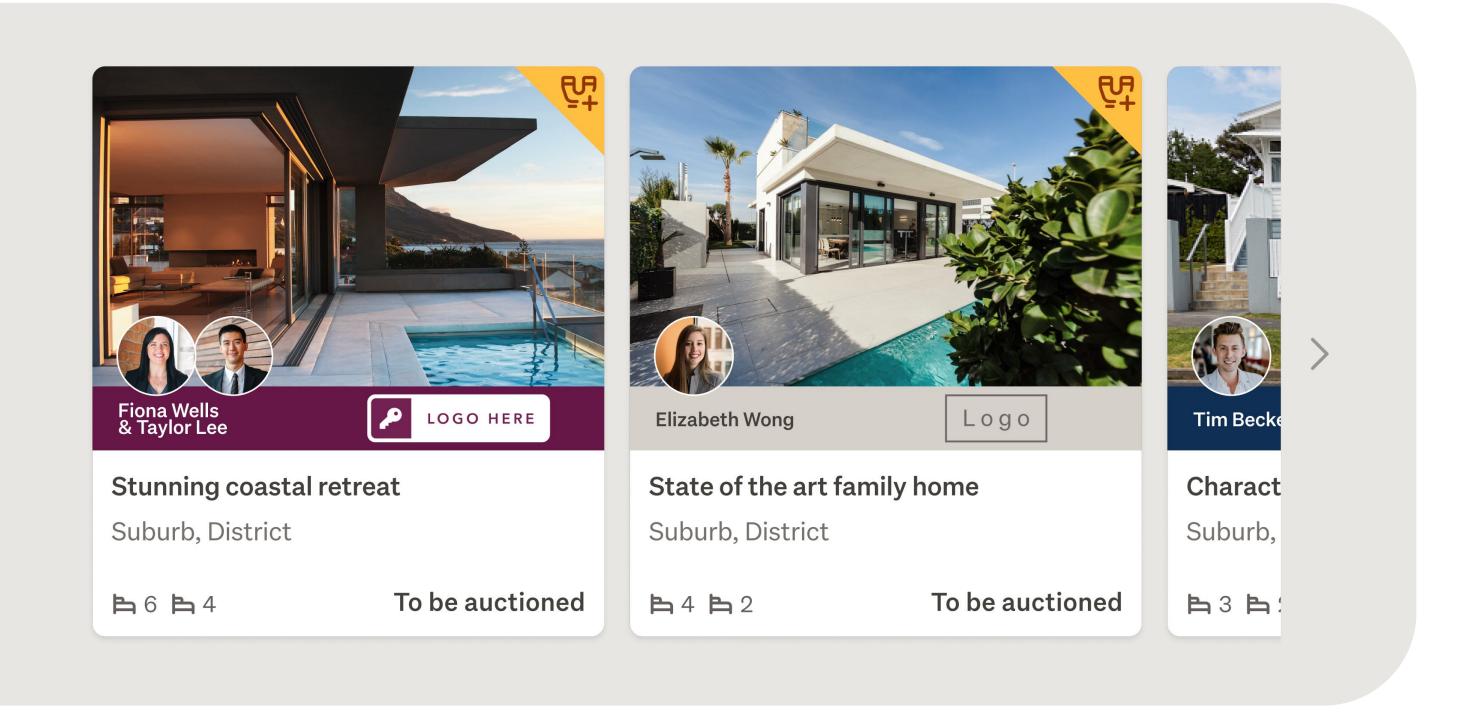

#### With Gold:

Position and prominence in search results and latest listing emails

Rotates to the top of search<sup>1</sup>

Weekly

Appears in search carousel<sup>2</sup>

1 week

Target buyers searching suburbs nearby on Trade Me

### Why choose Gold?

On average, Gold listings receive:

more listing views on average

more watchlists on average

Compared to Base listings<sup>^</sup>

Homes.co.nz search results

Featured listing

Social boost on Facebook & Instagram