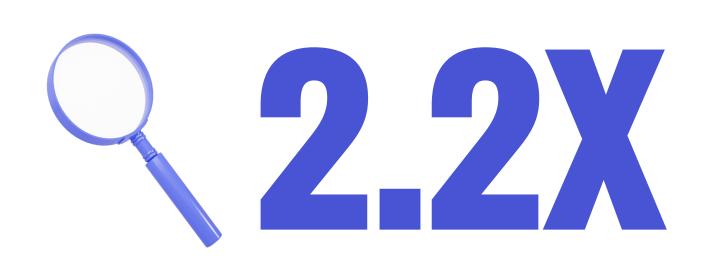

### Why choose Gold?

On average, Gold listings receive:

more listing views on average

more watchlists on average

Compared to Base listings<sup>^</sup>

Homes.co.nz search results

Featured listing

Social boost on Facebook & Instagram