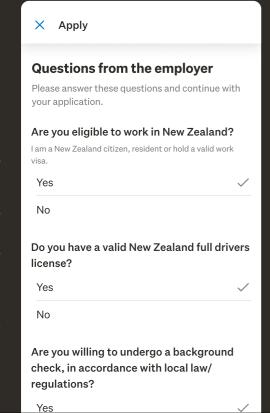

### **SCREENING QUESTIONS**

Automatically screen out applicants based on your eligibility criteria

- Right to work in NZ
- Full drivers license
- Drug tests
- Background checks
- Currently living in NZ

trademe jobs