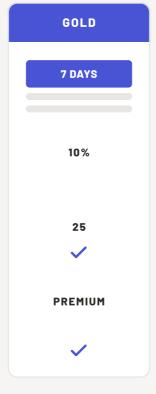

## PREMIUM PACKAGES

#### = PRIORITY SEARCH POSITIONING + IMPROVED SEARCH PROMINENCE

| all 1115              |
|-----------------------|
|                       |
|                       |
|                       |
| Experienced Bartender |
|                       |
|                       |
|                       |
| LOGO                  |
| Platinum & Gold       |
|                       |