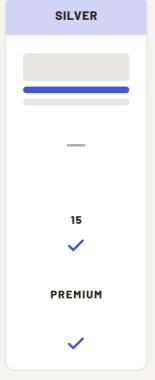

## PREMIUM PACKAGES

#### = PRIORITY SEARCH POSITIONING + IMPROVED SEARCH PROMINENCE

| all 1115              |
|-----------------------|
|                       |
|                       |
|                       |
| Experienced Bartender |
|                       |
|                       |
|                       |
| LOGO                  |
| Platinum & Gold       |
|                       |