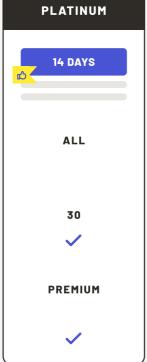

## PREMIUM PACKAGES

#### = PRIORITY SEARCH POSITIONING + IMPROVED SEARCH PROMINENCE

| all 1115              |
|-----------------------|
|                       |
|                       |
|                       |
| Experienced Bartender |
|                       |
|                       |
|                       |
| LOGO                  |
| Platinum & Gold       |
|                       |